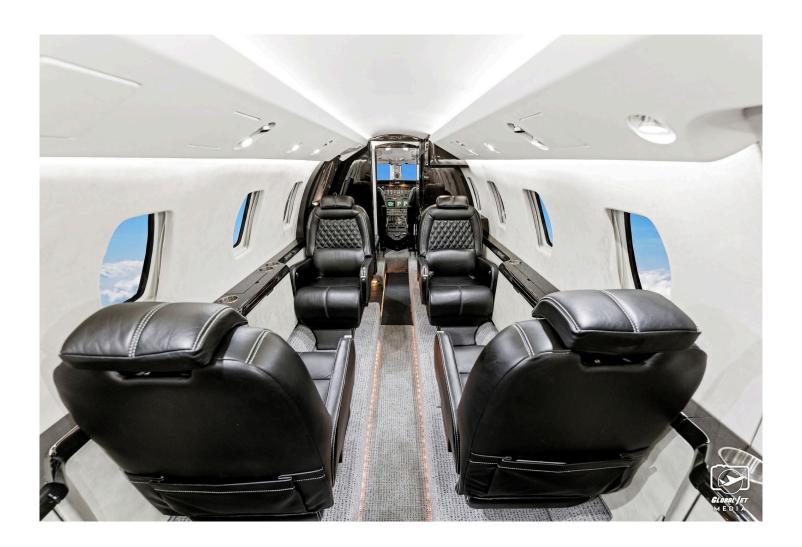

Lopresti HD Taxi/Landing lights ADSB-Out

**INTERIOR: 2018 Interior** 

Executive 9 Passenger Configuration

3-Layer Insulation/Sound Proofing

Black Diamond Stitch Leather Interior

Air Capitol Interior "The Black Edition"

LED Cabin Lighting

Interior Hardware Replated

Forward Lavatory

**EXTERIOR: 2018 Paint** 

Overall Metallic Grey Midnight Black Stripes.

**MAINTENANCE:** 

Doc 8 c/w 04/2024 Doc 11 c/w 04/2024