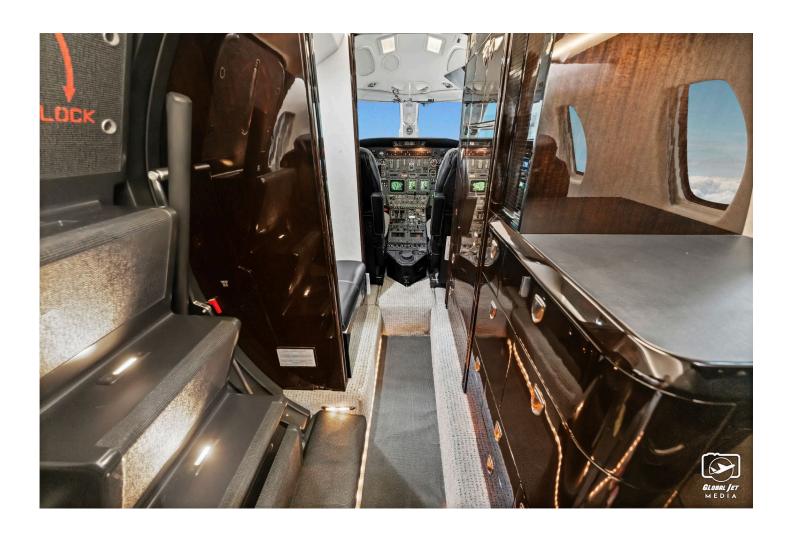

Lopresti HD Taxi/Landing lights ADSB-Out

**INTERIOR: 2018 Interior** 

Executive 9 Passenger Configuration

3-Layer Insulation/Sound Proofing

Black Diamond Stitch Leather Interior

Air Capitol Interior "The Black Edition"

LED Cabin Lighting

Interior Hardware Replated

Forward Lavatory

**EXTERIOR: 2018 Paint** 

Overall Metallic Grey Midnight Black Stripes.

**MAINTENANCE:** 

Doc 8 c/w 04/2024 Doc 11 c/w 04/2024