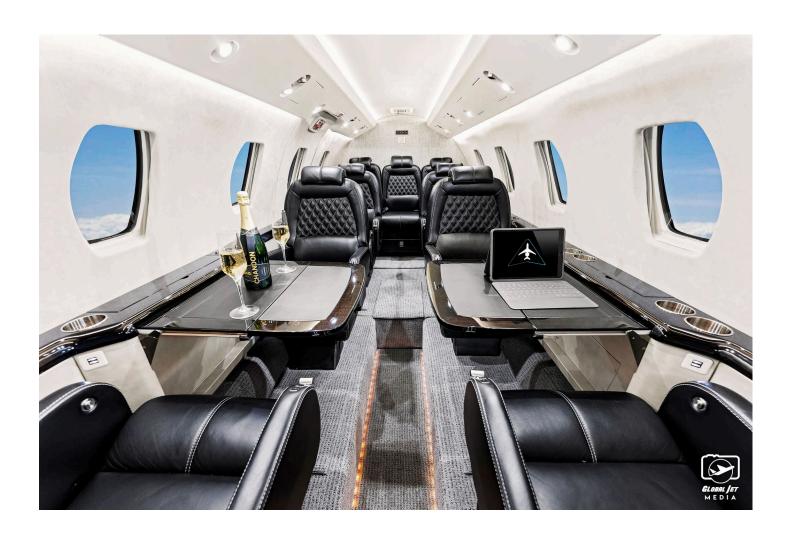

Lopresti HD Taxi/Landing lights ADSB-Out

**INTERIOR: 2018 Interior** 

Executive 9 Passenger Configuration

3-Layer Insulation/Sound Proofing

Black Diamond Stitch Leather Interior

Air Capitol Interior "The Black Edition"

LED Cabin Lighting

Interior Hardware Replated

Forward Lavatory

**EXTERIOR: 2018 Paint** 

Overall Metallic Grey Midnight Black Stripes.

**MAINTENANCE:** 

Doc 8 c/w 04/2024 Doc 11 c/w 04/2024