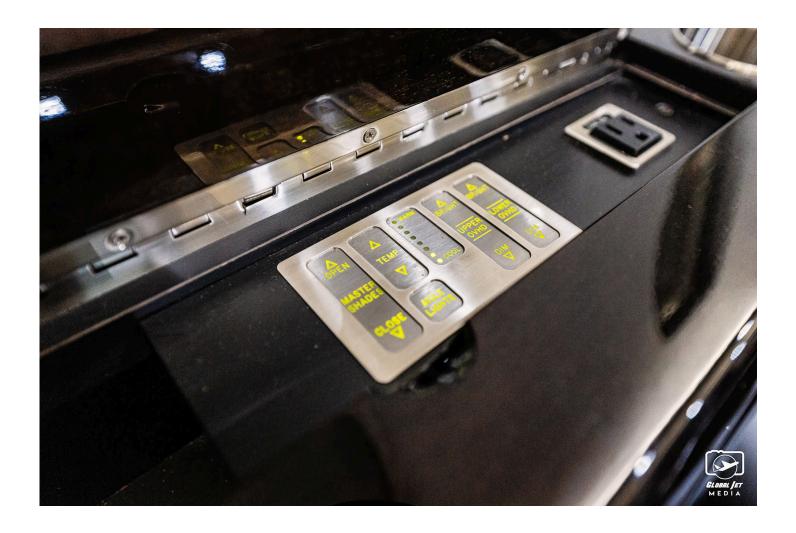

Lopresti HD Taxi/Landing lights ADSB-Out

**INTERIOR: 2018 Interior** 

Executive 9 Passenger Configuration

3-Layer Insulation/Sound Proofing

Black Diamond Stitch Leather Interior

Air Capitol Interior "The Black Edition"

LED Cabin Lighting

Interior Hardware Replated

Forward Lavatory

**EXTERIOR: 2018 Paint** 

Overall Metallic Grey Midnight Black Stripes.

**MAINTENANCE:** 

Doc 8 c/w 04/2024 Doc 11 c/w 04/2024