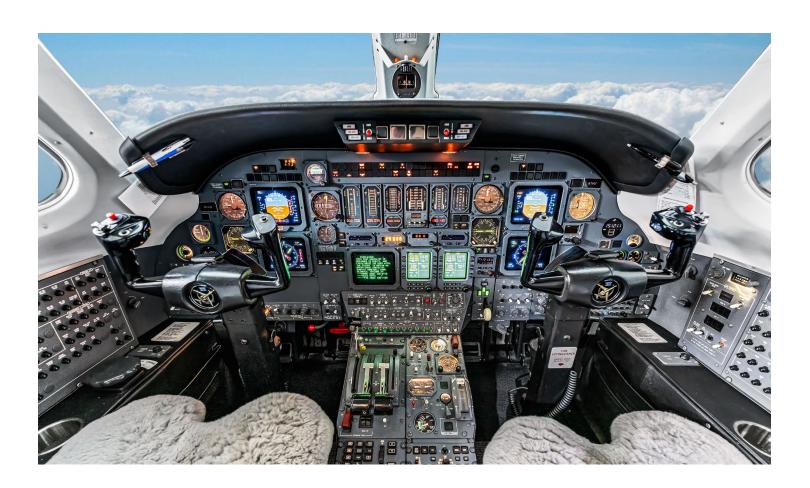

Engine 1 S/N: 723110 Engine 2 S/N: 724120 3,705 TTSN 3,705 TTSN

**APU:** GTCP 36-150

Hours: 1,108 TTSN

**AVIONICS:** 

Dual Honeywell DF-850 Honeywell KHF

Dual AHC-60B Dual Honeywell RNZ-850
Dual Honeywell FZ-800 Honeywell KGP-860 EGPWS

Dual Honeywell RCZ-851 TCAS 7.1

Fairchilds A200S Dual Honeywell CAS-67A
Honeywell SPZ-8000 Honeywell Primus 880
Universal UNS-1-ESPW

**ADDITIONAL:** 

Dual Honeywell AZ-810 Air Data Computer AFIS DMU

Honeywell ED-800 Multi-Function Display MagnaStar Flight Phone

Lopresti HD Taxi/Landing lights ADSB-Out

**INTERIOR: 2018 Interior** 

Executive 9 Passenger Configuration

3-Layer Insulation/Sound Proofing

Black Diamond Stitch Leather Interior

Air Capitol Interior "The Black Edition"