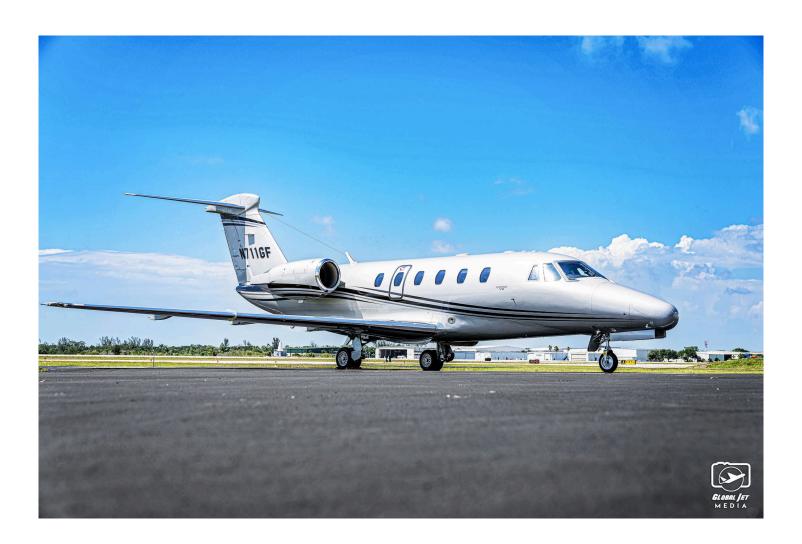

# 1996 Cessna Citation VII

Registration: N711GF | Serial Number: 650-7075 DuPage County Airport, W. Chicago, IL (KDPA)

**AIRFRAME:** 

3,705 Airframe Total Time 2,754 Landings

**ENGINES:** Honeywell TFE731-4R-2S

Lopresti HD Taxi/Landing lights ADSB-Out

**INTERIOR: 2018 Interior** 

Executive 9 Passenger Configuration

3-Layer Insulation/Sound Proofing

Black Diamond Stitch Leather Interior

Air Capitol Interior "The Black Edition"

LED Cabin Lighting

Interior Hardware Replated

Forward Lavatory

**EXTERIOR: 2018 Paint** 

Overall Metallic Grey Midnight Black Stripes.

**MAINTENANCE:** 

Doc 8 c/w 04/2024 Doc 11 c/w 04/2024