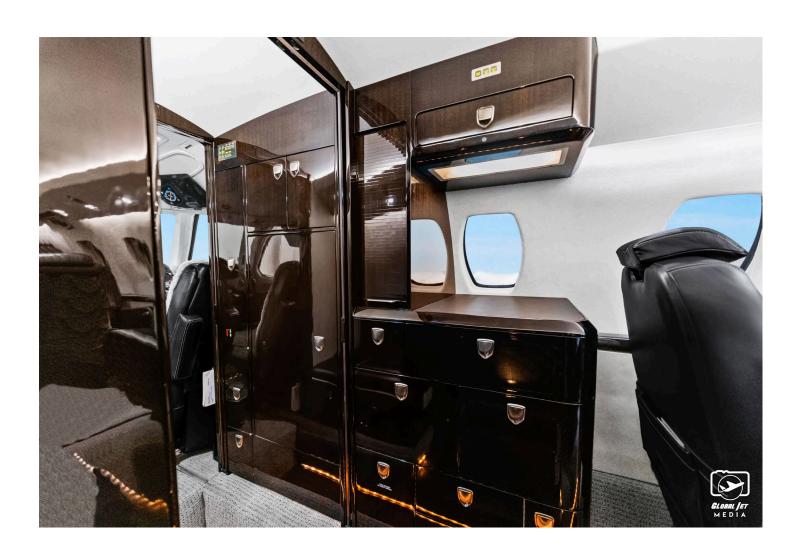

Lopresti HD Taxi/Landing lights ADSB-Out

**INTERIOR: 2018 Interior** 

Executive 9 Passenger Configuration

3-Layer Insulation/Sound Proofing

Black Diamond Stitch Leather Interior

Air Capitol Interior "The Black Edition"

LED Cabin Lighting

Interior Hardware Replated

Forward Lavatory

**EXTERIOR: 2018 Paint** 

Overall Metallic Grey Midnight Black Stripes.

**MAINTENANCE:** 

Doc 8 c/w 04/2024 Doc 11 c/w 04/2024