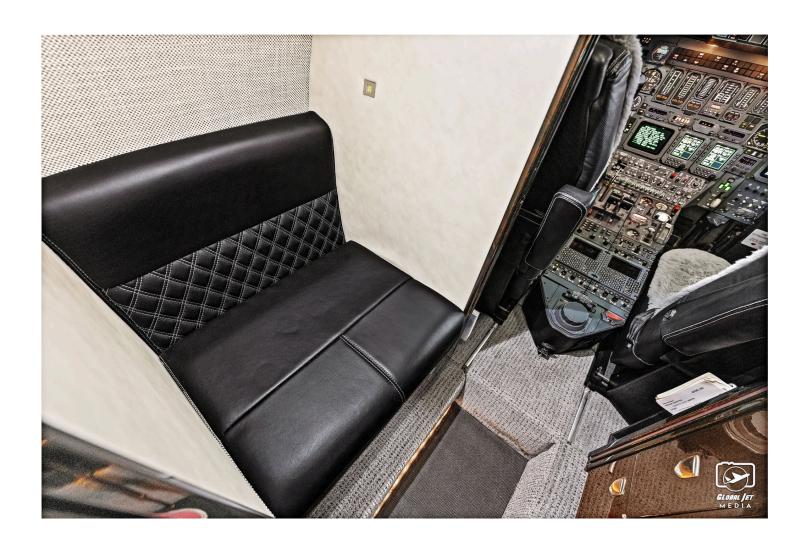

Lopresti HD Taxi/Landing lights ADSB-Out

**INTERIOR: 2018 Interior** 

Executive 9 Passenger Configuration

3-Layer Insulation/Sound Proofing

Black Diamond Stitch Leather Interior

Air Capitol Interior "The Black Edition"

LED Cabin Lighting

Interior Hardware Replated

Forward Lavatory

**EXTERIOR: 2018 Paint** 

Overall Metallic Grey Midnight Black Stripes.

**MAINTENANCE:** 

Doc 8 c/w 04/2024 Doc 11 c/w 04/2024