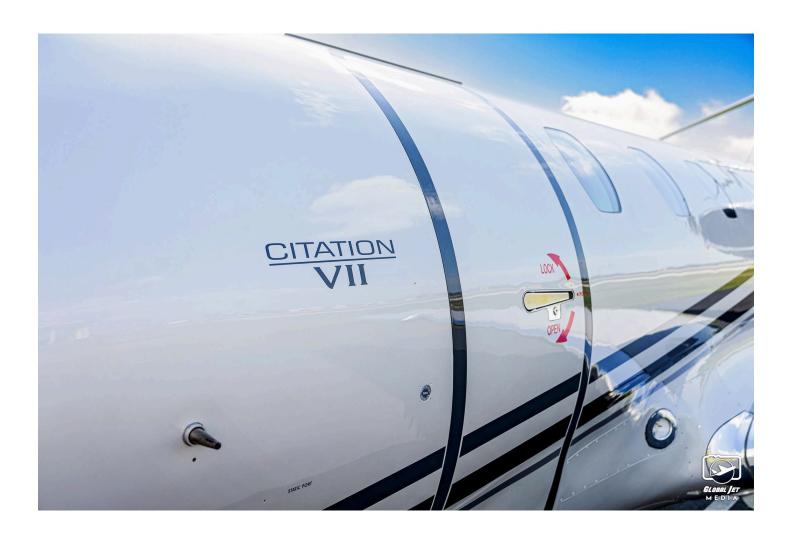

# 1996 Cessna Citation VII

Registration: N711GF | Serial Number: 650-7075 DuPage County Airport, W. Chicago, IL (KDPA)

**AIRFRAME:** 

3,705 Airframe Total Time 2,754 Landings

**ENGINES:** Honeywell TFE731-4R-2S