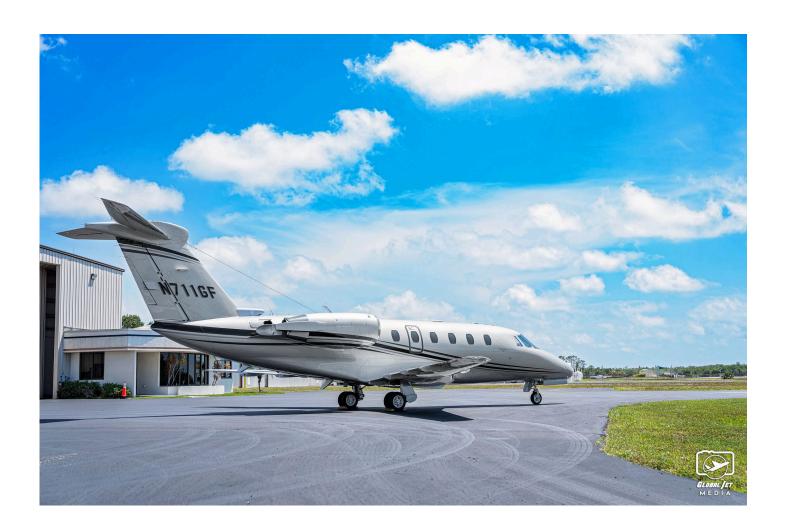

# 1996 Cessna Citation VII

Registration: N711GF | Serial Number: 650-7075 DuPage County Airport, W. Chicago, IL (KDPA)

**AIRFRAME:** 

3,705 Airframe Total Time 2,754 Landings

**ENGINES:** Honeywell TFE731-4R-2S

Lopresti HD Taxi/Landing lights ADSB-Out

**INTERIOR: 2018 Interior** 

Executive 9 Passenger Configuration

3-Layer Insulation/Sound Proofing

Black Diamond Stitch Leather Interior

Air Capitol Interior "The Black Edition"

LED Cabin Lighting

Interior Hardware Replated

Forward Lavatory

**EXTERIOR: 2018 Paint** 

Overall Metallic Grey Midnight Black Stripes.

**MAINTENANCE:** 

Doc 8 c/w 04/2024 Doc 11 c/w 04/2024