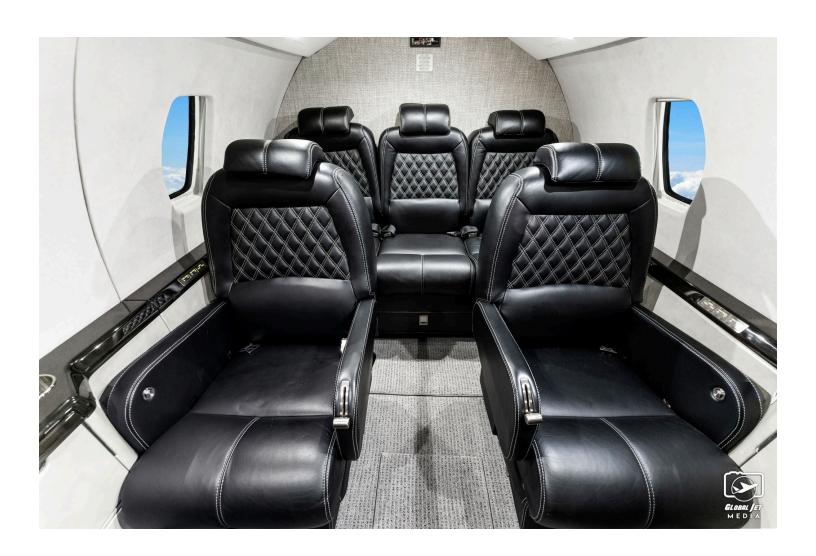

Lopresti HD Taxi/Landing lights ADSB-Out

**INTERIOR: 2018 Interior** 

Executive 9 Passenger Configuration

3-Layer Insulation/Sound Proofing

Black Diamond Stitch Leather Interior

Air Capitol Interior "The Black Edition"

LED Cabin Lighting

Interior Hardware Replated

Forward Lavatory

**EXTERIOR: 2018 Paint** 

Overall Metallic Grey Midnight Black Stripes.

**MAINTENANCE:** 

Doc 8 c/w 04/2024 Doc 11 c/w 04/2024