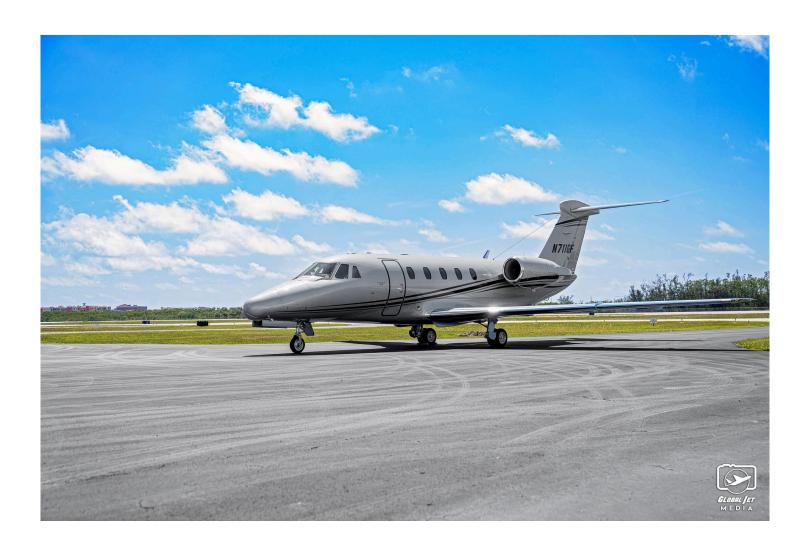

# 1996 Cessna Citation VII

Registration: N711GF | Serial Number: 650-7075 DuPage County Airport, W. Chicago, IL (KDPA)

**AIRFRAME:** 

3,705 Airframe Total Time 2,754 Landings

**ENGINES:** Honeywell TFE731-4R-2S

Lopresti HD Taxi/Landing lights ADSB-Out

**INTERIOR: 2018 Interior** 

Executive 9 Passenger Configuration

3-Layer Insulation/Sound Proofing

Black Diamond Stitch Leather Interior

Air Capitol Interior "The Black Edition"

LED Cabin Lighting

Interior Hardware Replated

Forward Lavatory

**EXTERIOR: 2018 Paint** 

Overall Metallic Grey Midnight Black Stripes.

**MAINTENANCE:** 

Doc 8 c/w 04/2024 Doc 11 c/w 04/2024