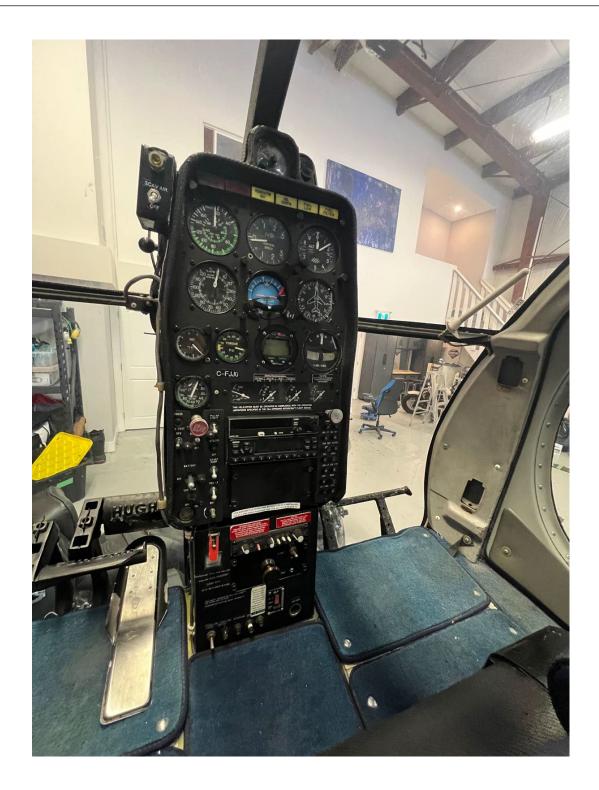

#### **AIRFRAME:**

5,594 HRS Total Time Since New

**ENGINE:** Rolls Royce 250-C20B (3,500 Hour TBO)

2631 hrs Time Since Overhaul
1st Stage Wheel: 1,386 hrs time remaining
2nd Stage Wheel: 1,386 hrs time remaining
3rd Stage Wheel: 1,600 hrs time remaining
4th Stage Wheel: 2,133 hrs time remaining

COMPRESSOR: 1,323 hrs time remaining

**MAIN ROTOR BLADES: 5-Blade** 

Blade 1: 2,138 hrs Time Remaining
Blade 2: 2,138 hrs Time Remaining
Blade 4: 2,138 hrs Time Remaining

**ADDITIONAL EQUIPMENT:** 

DUAL CONTROLS GROUND HANDLING WHEELS