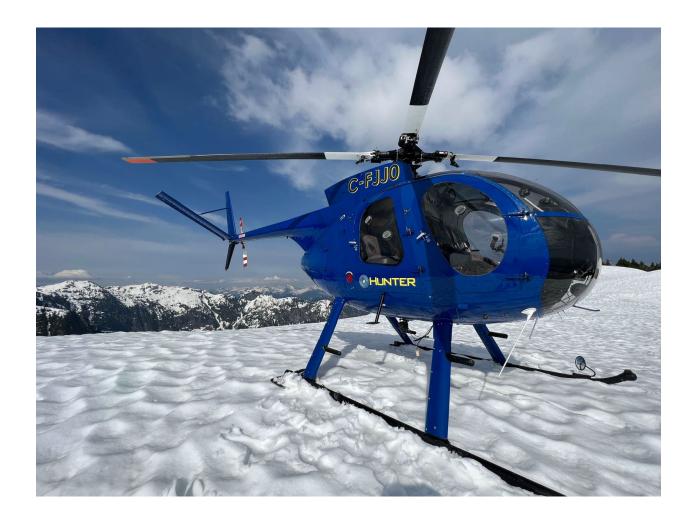

# 1970 HUGHES 369HS Serial Number: 1000269S C-FJJO

#### **AIRFRAME:**

5,594 HRS Total Time Since New

**ENGINE:** Rolls Royce 250-C20B (3,500 Hour TBO)

2631 hrs Time Since Overhaul
1st Stage Wheel: 1,386 hrs time remaining
2nd Stage Wheel: 1,386 hrs time remaining
3rd Stage Wheel: 1,600 hrs time remaining
4th Stage Wheel: 2,133 hrs time remaining

COMPRESSOR: 1,323 hrs time remaining

**MAIN ROTOR BLADES: 5-Blade** 

Blade 1: 2,138 hrs Time Remaining
Blade 2: 2,138 hrs Time Remaining
Blade 4: 2,138 hrs Time Remaining

**ADDITIONAL EQUIPMENT:** 

DUAL CONTROLS GROUND HANDLING WHEELS

INTERIOR: EXTERIOR:

1 Crew 3 Passengers BLUE

#### AVAILABLE IMMEDIATELY, MAKE OFFER, CONTACT HEATH OWENS (270)635-1254