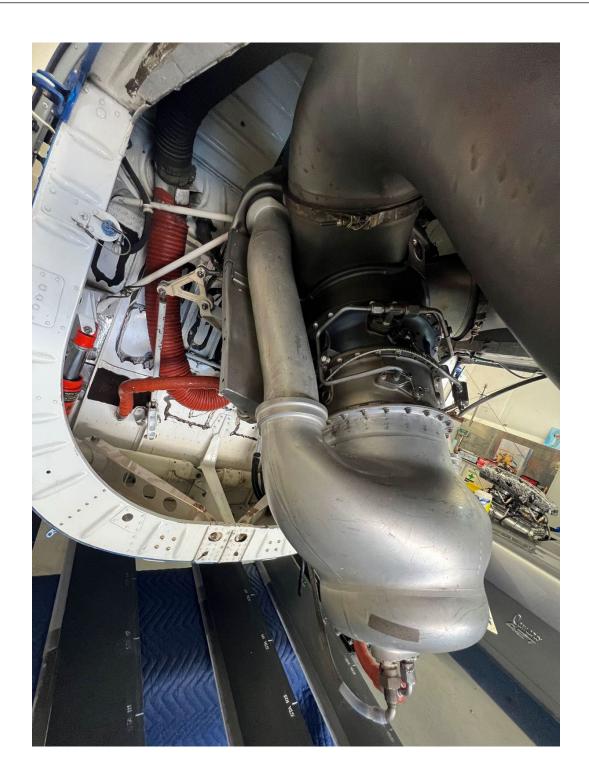

#### **AIRFRAME:**

5,594 HRS Total Time Since New

**ENGINE:** Rolls Royce 250-C20B (3,500 Hour TBO)

2631 hrs Time Since Overhaul
1st Stage Wheel: 1,386 hrs time remaining
2nd Stage Wheel: 1,386 hrs time remaining
3rd Stage Wheel: 1,600 hrs time remaining
4th Stage Wheel: 2,133 hrs time remaining