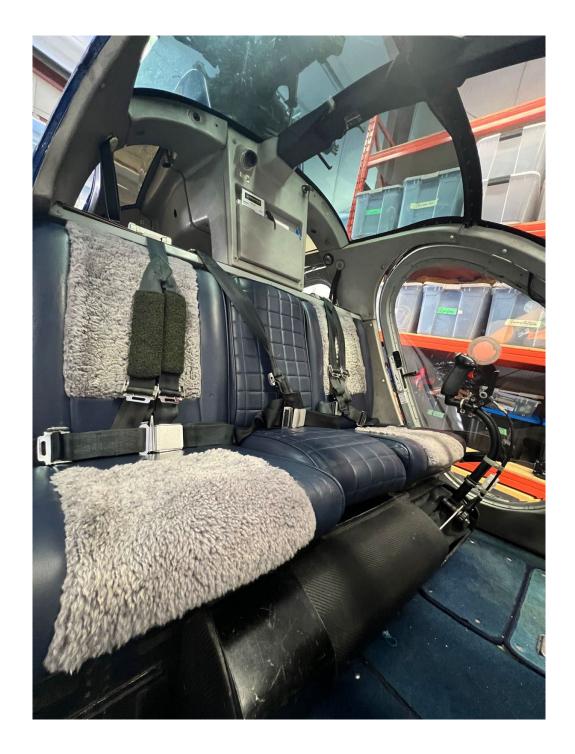

# 1970 HUGHES 369HS Serial Number: 1000269S C-FJJO

#### **AIRFRAME:**

5,594 HRS Total Time Since New

**ENGINE:** Rolls Royce 250-C20B (3,500 Hour TBO)

2631 hrs Time Since Overhaul
1st Stage Wheel: 1,386 hrs time remaining
2nd Stage Wheel: 1,386 hrs time remaining
3rd Stage Wheel: 1,600 hrs time remaining
4th Stage Wheel: 2,133 hrs time remaining

COMPRESSOR: 1,323 hrs time remaining

**MAIN ROTOR BLADES: 5-Blade** 

Blade 1: 2,138 hrs Time Remaining
Blade 2: 2,138 hrs Time Remaining
Blade 4: 2,138 hrs Time Remaining

**ADDITIONAL EQUIPMENT:** 

DUAL CONTROLS GROUND HANDLING WHEELS

INTERIOR: EXTERIOR:

1 Crew 3 Passengers BLUE

#### AVAILABLE IMMEDIATELY, MAKE OFFER, CONTACT HEATH OWENS (270)635-1254