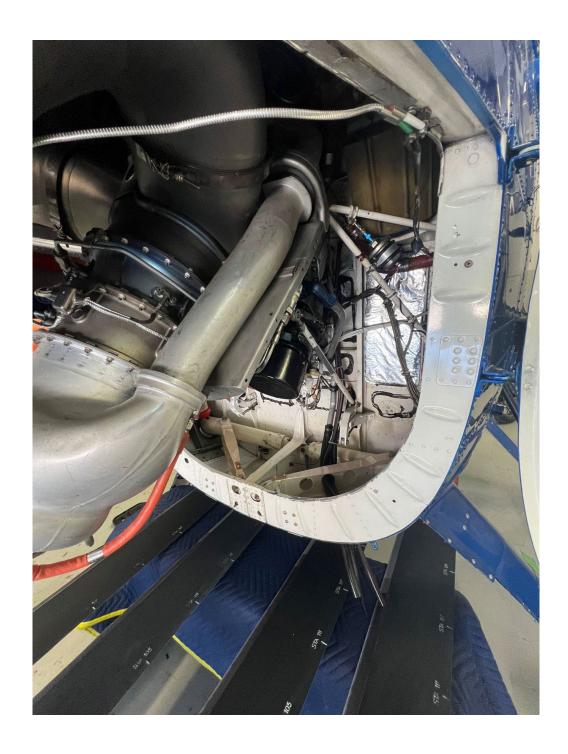

#### **AIRFRAME:**

5,594 HRS Total Time Since New

**ENGINE:** Rolls Royce 250-C20B (3,500 Hour TBO)

2631 hrs Time Since Overhaul
1st Stage Wheel: 1,386 hrs time remaining
2nd Stage Wheel: 1,386 hrs time remaining
3rd Stage Wheel: 1,600 hrs time remaining
4th Stage Wheel: 2,133 hrs time remaining