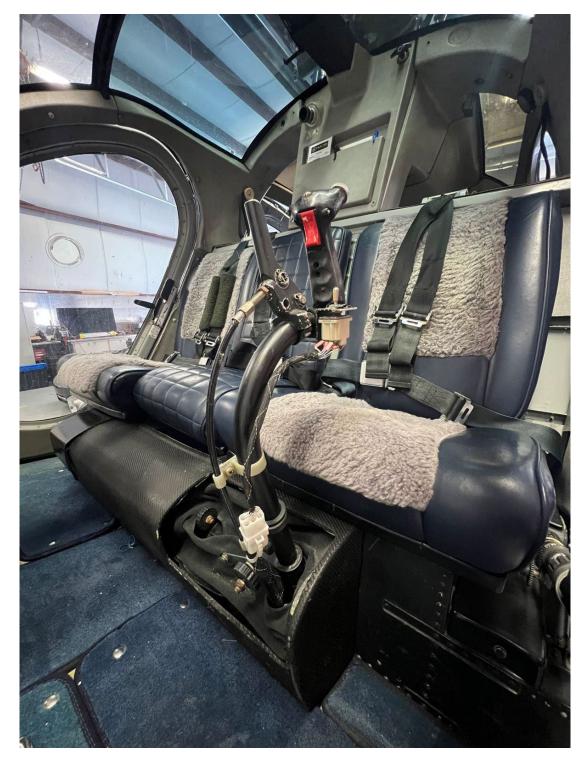

# 1970 HUGHES 369HS Serial Number: 1000269S C-FJJO

#### **AIRFRAME:**

5,594 HRS Total Time Since New

**ENGINE:** Rolls Royce 250-C20B (3,500 Hour TBO)

2631 hrs Time Since Overhaul
1st Stage Wheel: 1,386 hrs time remaining
2nd Stage Wheel: 1,386 hrs time remaining
3rd Stage Wheel: 1,600 hrs time remaining
4th Stage Wheel: 2,133 hrs time remaining

COMPRESSOR: 1,323 hrs time remaining

**MAIN ROTOR BLADES: 5-Blade** 

Blade 1: 2,138 hrs Time Remaining
Blade 2: 2,138 hrs Time Remaining
Blade 4: 2,138 hrs Time Remaining

**ADDITIONAL EQUIPMENT:** 

DUAL CONTROLS GROUND HANDLING WHEELS

INTERIOR: EXTERIOR:

1 Crew 3 Passengers BLUE

#### AVAILABLE IMMEDIATELY, MAKE OFFER, CONTACT HEATH OWENS (270)635-1254