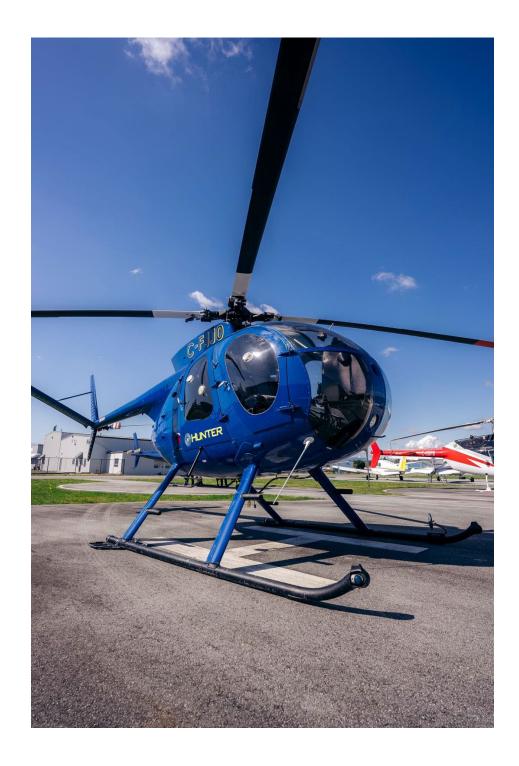

# 1970 HUGHES 369HS Serial Number: 1000269S C-FJJO

INTERIOR: EXTERIOR:

1 Crew 3 Passengers BLUE