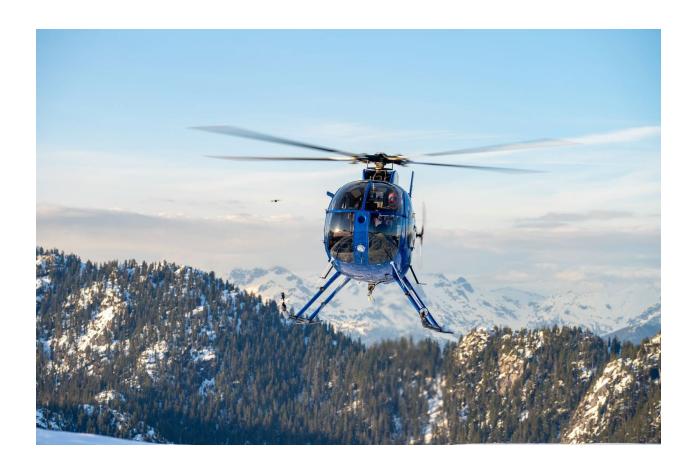

# 1970 HUGHES 369HS Serial Number: 1000269S C-FJJO

INTERIOR: EXTERIOR:

1 Crew 3 Passengers BLUE