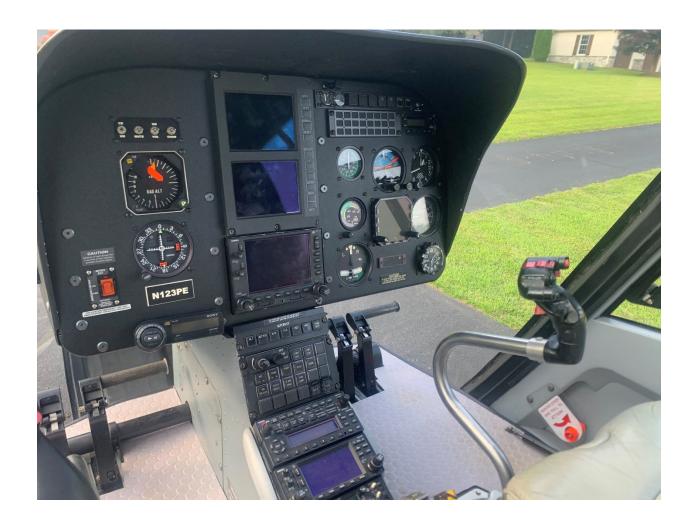

# 2000 EC120B Serial Number: 1163 N123PE

**AIRFRAME:** 

**1,690** Total Time Since New

ENGINE: ARRIUS 2F Module 2: 5,318 hrs remaining 16.5 Year Inspection Due Oct. 2034

**AVIONICS:** 

GARMIN 530 NAV/COMM GARMIN GTX 335 ADS-B IN/OUT NPX VHF RADIO SANDEL SN3308 EHSI GARMIN 430 NAV/COMM GMA 347 COMM 2 AXIS AUTO PILOT