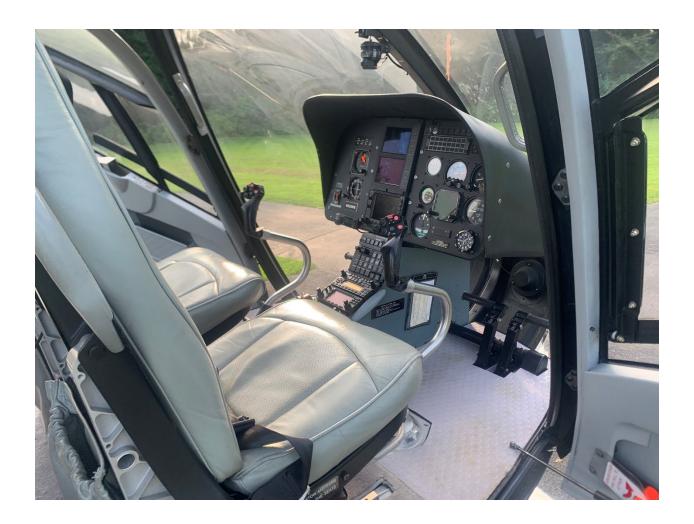

# 2000 EC120B Serial Number: 1163 N123PE

**AIRFRAME:** 

**1,690** Total Time Since New

ENGINE: ARRIUS 2F Module 2: 5,318 hrs remaining 16.5 Year Inspection Due Oct. 2034

**AVIONICS:** 

GARMIN 530 NAV/COMM GARMIN GTX 335 ADS-B IN/OUT NPX VHF RADIO SANDEL SN3308 EHSI GARMIN 430 NAV/COMM GMA 347 COMM 2 AXIS AUTO PILOT