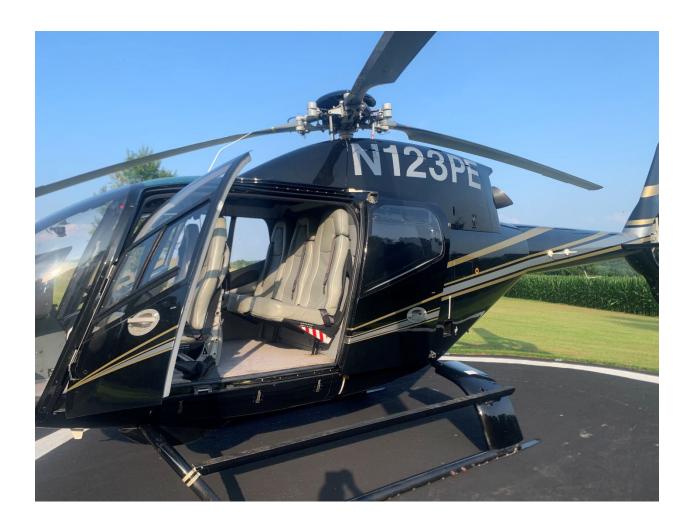

#### **INTERIOR:**

1 Crew 4 Passenger VIP Configuration Two Forward Facing Front Seats Three Forward Facing Aft Seats Gray Leather Seating 24 yr MGB and TGB OH's Due 2049 Engine 16.5 yr Insp, Due Oct. 2034 20 yr Hydraulic Actuators, Due 2040 New Lower Fuel Cell, April 2025