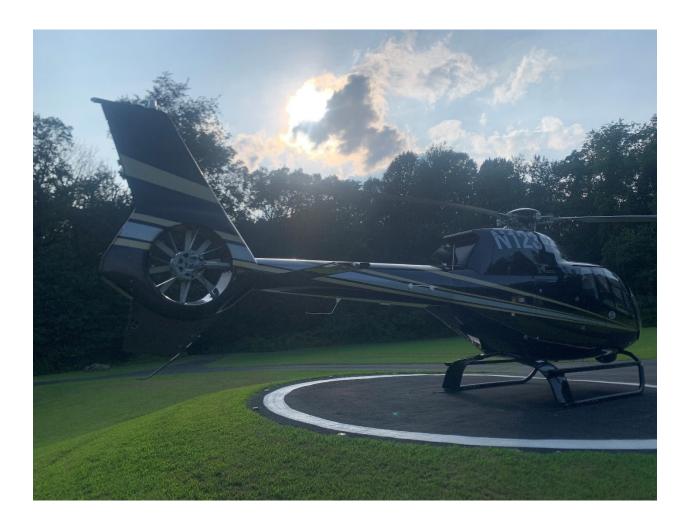

2: 5,318 hrs remaining 16.5 Year Inspection Due Oct. 2034

**AVIONICS:** 

GARMIN 530 NAV/COMM GARMIN GTX 335 ADS-B IN/OUT NPX VHF RADIO SANDEL SN3308 EHSI GARMIN 430 NAV/COMM GMA 347 COMM 2 AXIS AUTO PILOT

# **ADDITIONAL EQUIPMENT:**

**HELI-MOVER** 

#### **MAINTENANCE:**

12 yr Airframe C/W 5/2025, Due June 2037 Annual Due June 2026 FCU OH Due Oct. 2033 All New Hoses April 2025

#### **INTERIOR:**

1 Crew 4 Passenger VIP Configuration Two Forward Facing Front Seats Three Forward Facing Aft Seats Gray Leather Seating 24 yr MGB and TGB OH's Due 2049 Engine 16.5 yr Insp, Due Oct. 2034 20 yr Hydraulic Actuators, Due 2040 New Lower Fuel Cell, April 2025

#### **EXTERIOR:**

Black with Gold and Silver Stripes

#### AVAILABLE IMMEDIATELY, MAKE OFFER, CONTACT HEATH OWENS (270)635-1254