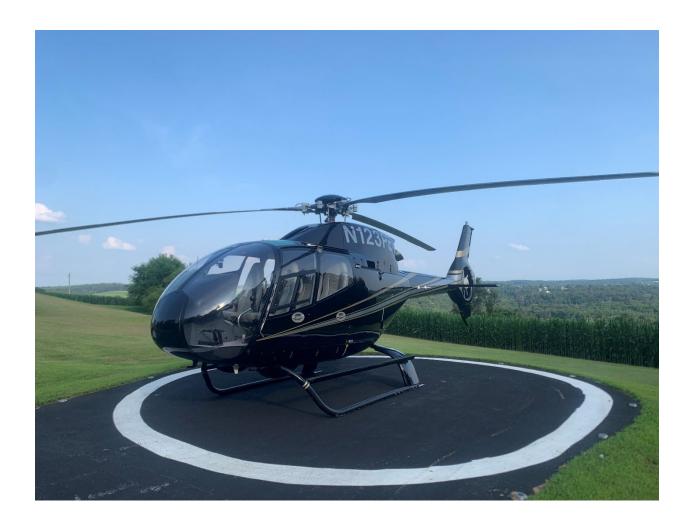

dule 2: 5,318 hrs remaining 16.5 Year Inspection Due Oct. 2034

**AVIONICS:** 

GARMIN 530 NAV/COMM GARMIN GTX 335 ADS-B IN/OUT NPX VHF RADIO SANDEL SN3308 EHSI GARMIN 430 NAV/COMM GMA 347 COMM 2 AXIS AUTO PILOT

# **ADDITIONAL EQUIPMENT:**

**HELI-MOVER** 

#### **MAINTENANCE:**

12 yr Airframe C/W 5/2025, Due June 2037 Annual Due June 2026 FCU OH Due Oct. 2033 All New Hoses April 2025

#### **INTERIOR:**

1 Crew 4 Passenger VIP Configuration Two Forward Facing Front Seats Three Forward Facing Aft Seats Gray Leather Seating 24 yr MGB and TGB OH's Due 2049 Engine 16.5 yr Insp, Due Oct. 2034 20 yr Hydraulic Actuators, Due 2040 New Lower Fuel Cell, April 2025

#### **EXTERIOR:**

Black with Gold and Silver Stripes

#### AVAILABLE IMMEDIATELY, MAKE OFFER, CONTACT HEATH OWENS (270)635-1254