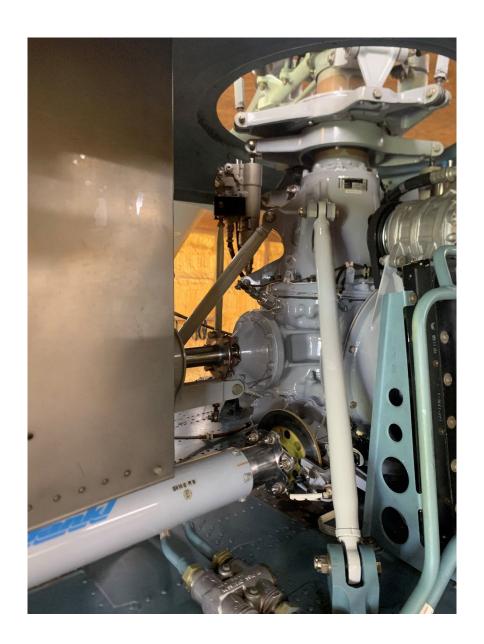

# 2000 EC120B Serial Number: 1163 N123PE

**AIRFRAME:** 

**1,690** Total Time Since New

ENGINE: ARRIUS 2F Module 2: 5,318 hrs remaining 16.5 Year Inspection Due Oct. 2034

**AVIONICS:** 

GARMIN 530 NAV/COMM GARMIN GTX 335 ADS-B IN/OUT NPX VHF RADIO SANDEL SN3308 EHSI GARMIN 430 NAV/COMM GMA 347 COMM 2 AXIS AUTO PILOT

#### **MAINTENANCE:**

12 yr Airframe C/W 5/2025, Due June 2037 Annual Due June 2026 FCU OH Due Oct. 2033 All New Hoses April 2025