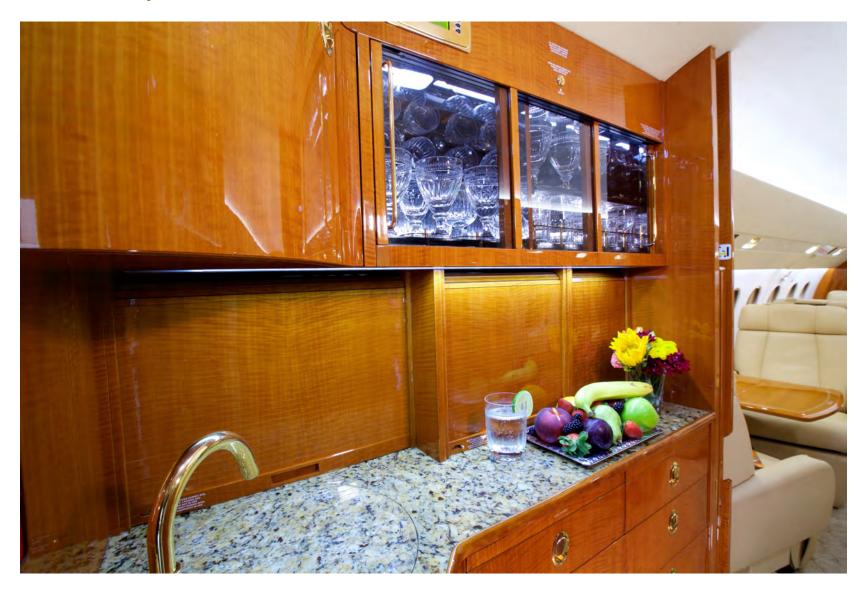

Full Service Fwd Galley with Ample Storage

Coffee Maker

Espresso Machine

Microwave Oven

Hi-Temp Oven

Phone: 334-502-0500 Email: tw@jeteffect.com

Aft - Four (4) Place Club with fold out tables

**Galley:** Full Service Fwd Galley with Hi Temp Oven, Microwave,

Coffee Machine, Espresso Ample Storage

**Lavatory Location:** Aft executive lavatory

Selections: Beige Leather Seats, Cous Cous Designer Leather Lower