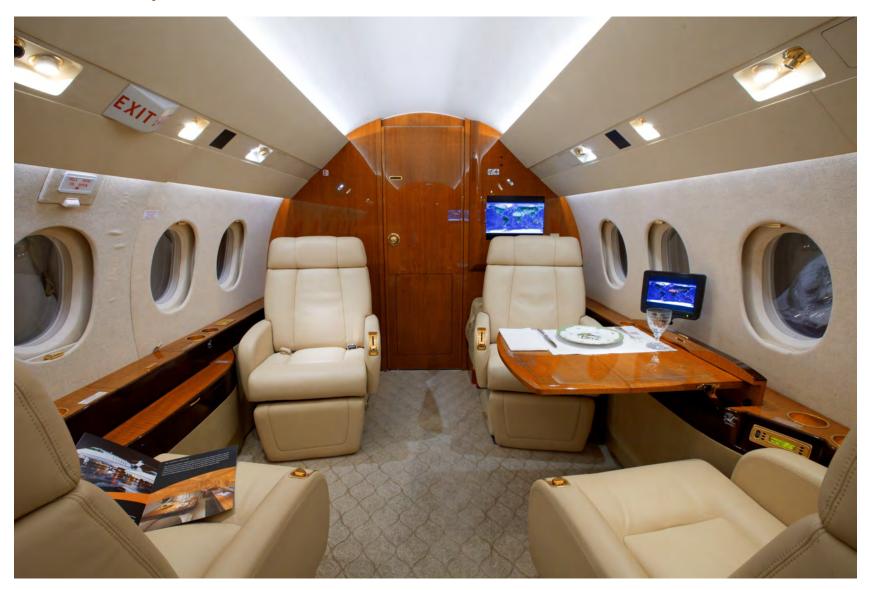

#### 2007 Falcon 2000EX EASy Serial Number 130, N1JK

Interior: Seats Reconditioned - April 2024

**Number of Passengers:** Eight (8) and 3rd Crew Member Seat

**Configuration:** Fwd - Four (4) Four Place Club with fold out tables

Aft - Four (4) Place Club with fold out tables

**Galley:** Full Service Fwd Galley with Hi Temp Oven, Microwave,

Coffee Machine, Espresso Ample Storage

**Lavatory Location:** Aft executive lavatory

Selections: Beige Leather Seats, Cous Cous Designer Leather Lower

Sidewalls, Quarter Fig Anigre Veneer Vertical Side-ledge Surface in Quarter Honduras Mahogany, Custom Tan and Beige Carpet, Cream Headliner, Champagne Gold

**Plating** 