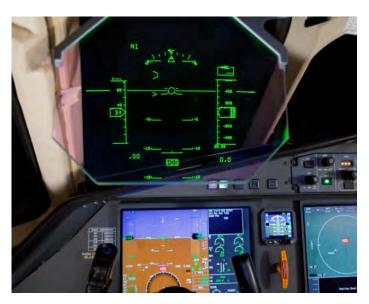

#### **Avionics:**

Honeywell Primus Epic EASy II

(4) Four Honeywell Flat Panel LED Display Units

**EASy Flight Controls with Autothrottle** 

- (3) Triple Honeywell TR-866B COMM
- (2) Dual Honeywell NV-875A NAV
- (2) Dual Honeywell DF-855 ADF
- (2) Dual Honeywell DM-855 DME
- (2) Dual Collins HF-9000 HF Radio
- (1) Single Honeywell RT-300 Radio Altimeter
- (2) Dual Honeywell XS-857A Mode S Transponder
- (2) Dual Honeywell AZ-200 Air Data Computer
- (3) Triple Honeywell AV-900 Audio Panel
- (3) Triple Honeywell EASy FMS
- (3) Triple Honeywell Laseref V MIRU
- (2) Dual Honeywell GPS

www.jeteffect.com

Flight Dynamics HGS-4860 Heads Up Display

Suresight CMC-2600 Enhanced FVSM (Provisions Only)

Honeywell Primus 880 Radar

Honeywell EGPWS with Windshear Detection

Honeywell TCAS-2000 w/7.1 upgrade