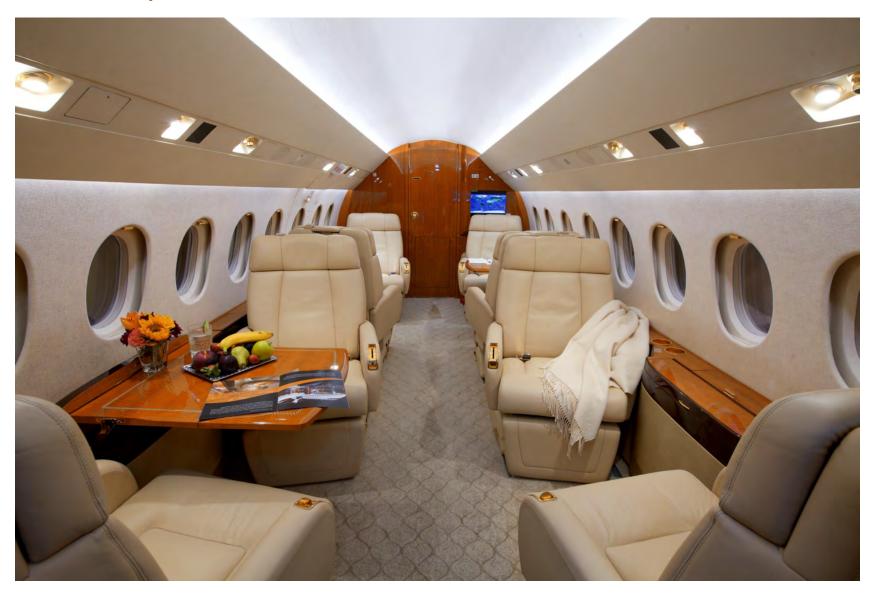

## **Highlights:**

- Excellent Pedigree
- One Owner Since New
- 8 Place Layout with 3rd Crew Seat
- Engines Enrolled on ESP Gold
- Avionics Enrolled on HAPP
- Honeywell Primus Epic EASy II
- FANS-1A/CPDLC/ADS-B Out
- Seats Reconditioned April 2024
- Gogo ATG-4000 Wi-Fi
- Airshow 4000

#### 2007 Falcon 2000EX EASy Serial Number 130, N1JK

Interior: Seats Reconditioned - April 2024

**Number of Passengers:** Eight (8) and 3rd Crew Member Seat

**Configuration:** Fwd - Four (4) Four Place Club with fold out tables

Aft - Four (4) Place Club with fold out tables

**Galley:** Full Service Fwd Galley with Hi Temp Oven, Microwave,

Coffee Machine, Espresso Ample Storage

**Lavatory Location:** Aft executive lavatory

Selections: Beige Leather Seats, Cous Cous Designer Leather Lower

Sidewalls, Quarter Fig Anigre Veneer Vertical Side-ledge Surface in Quarter Honduras Mahogany, Custom Tan and Beige Carpet, Cream Headliner, Champagne Gold

**Plating** 