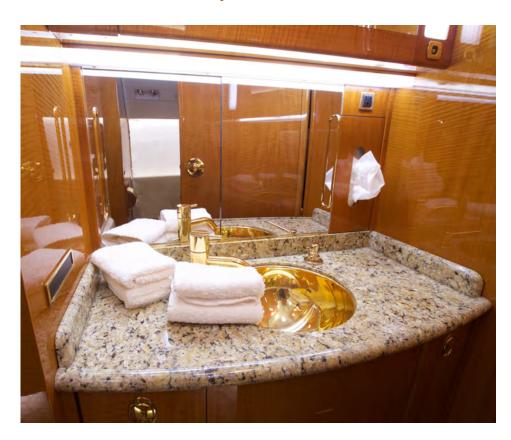

Aft - Four (4) Place Club with fold out tables

**Galley:** Full Service Fwd Galley with Hi Temp Oven, Microwave,

Coffee Machine, Espresso Ample Storage

**Lavatory Location:** Aft executive lavatory

Selections: Beige Leather Seats, Cous Cous Designer Leather Lower