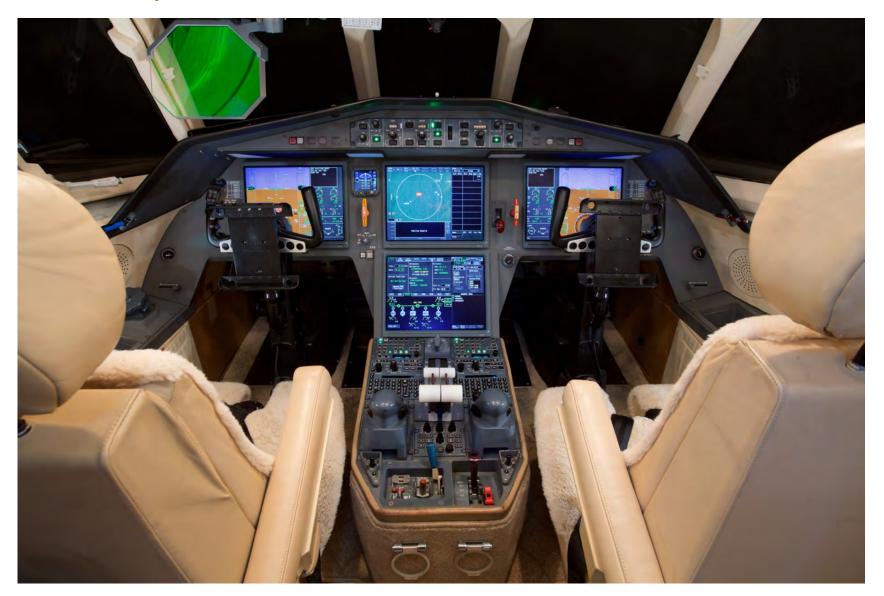

#### **Avionics:**

Honeywell Primus Epic EASy II

(4) Four Honeywell Flat Panel LED Display Units

**EASy Flight Controls with Autothrottle** 

- (3) Triple Honeywell TR-866B COMM
- (2) Dual Honeywell NV-875A NAV
- (2) Dual Honeywell DF-855 ADF
- (2) Dual Honeywell DM-855 DME
- (2) Dual Collins HF-9000 HF Radio
- (1) Single Honeywell RT-300 Radio Altimeter
- (2) Dual Honeywell XS-857A Mode S Transponder
- (2) Dual Honeywell AZ-200 Air Data Computer
- (3) Triple Honeywell AV-900 Audio Panel
- (3) Triple Honeywell EASy FMS
- (3) Triple Honeywell Laseref V MIRU
- (2) Dual Honeywell GPS

www.jeteffect.com

Flight Dynamics HGS-4860 Heads Up Display

Suresight CMC-2600 Enhanced FVSM (Provisions Only)

Honeywell Primus 880 Radar

Honeywell EGPWS with Windshear Detection

Honeywell TCAS-2000 w/7.1 upgrade

WAAS, LPV, ADS-B Out, CPDLC, FANS-1A Compliant