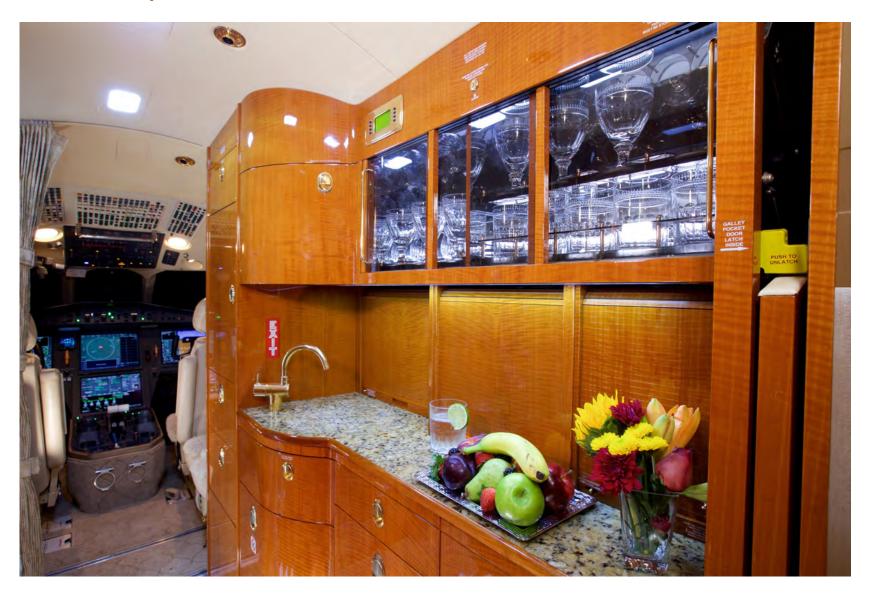

Full Service Fwd Galley with Ample Storage

Coffee Maker

Espresso Machine

Microwave Oven

Hi-Temp Oven

Phone: 334-502-0500 Email: tw@jeteffect.com

Aft - Four (4) Place Club with fold out tables

**Galley:** Full Service Fwd Galley with Hi Temp Oven, Microwave,

Coffee Machine, Espresso Ample Storage

**Lavatory Location:** Aft executive lavatory

Selections: Beige Leather Seats, Cous Cous Designer Leather Lower