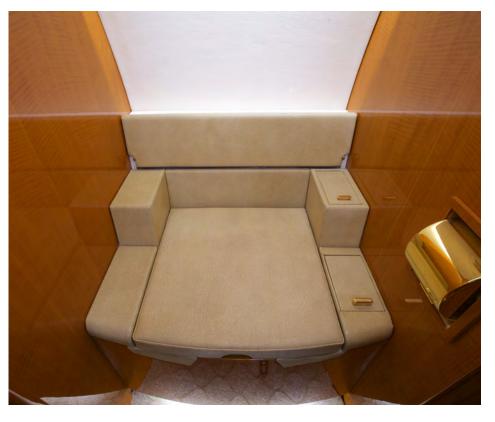

#### 2007 Falcon 2000EX EASy Serial Number 130, N1JK

Interior: Seats Reconditioned - April 2024

**Number of Passengers:** Eight (8) and 3rd Crew Member Seat

**Configuration:** Fwd - Four (4) Four Place Club with fold out tables

Aft - Four (4) Place Club with fold out tables

**Galley:** Full Service Fwd Galley with Hi Temp Oven, Microwave,

Coffee Machine, Espresso Ample Storage

**Lavatory Location:** Aft executive lavatory

Selections: Beige Leather Seats, Cous Cous Designer Leather Lower

Sidewalls, Quarter Fig Anigre Veneer Vertical Side-ledge Surface in Quarter Honduras Mahogany, Custom Tan and Beige Carpet, Cream Headliner, Champagne Gold

**Plating** 