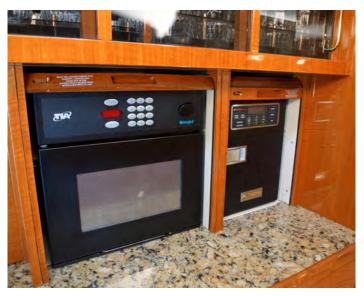

Full Service Fwd Galley with Ample Storage

Coffee Maker

Espresso Machine

Microwave Oven

Hi-Temp Oven

Phone: 334-502-0500 Email: tw@jeteffect.com

Aft - Four (4) Place Club with fold out tables

**Galley:** Full Service Fwd Galley with Hi Temp Oven, Microwave,

Coffee Machine, Espresso Ample Storage

**Lavatory Location:** Aft executive lavatory

Selections: Beige Leather Seats, Cous Cous Designer Leather Lower