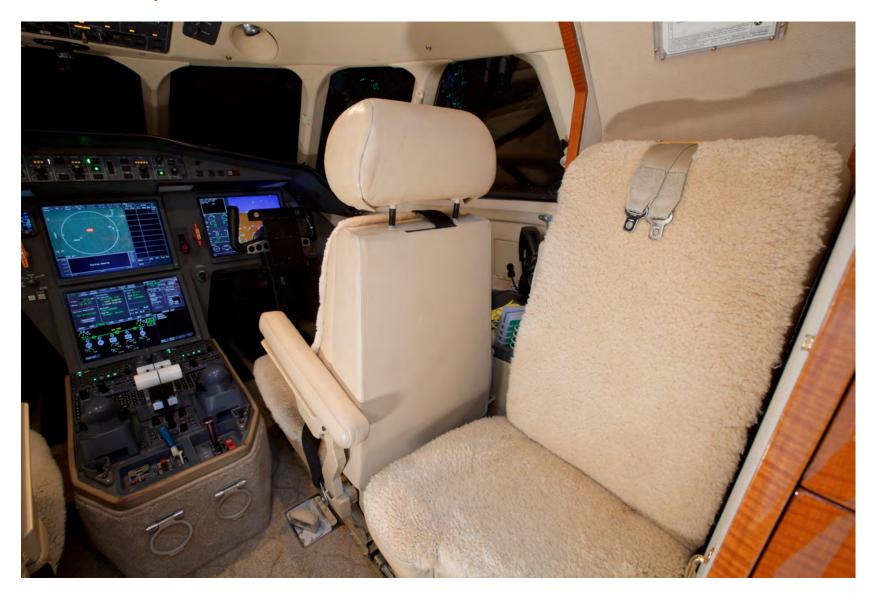

#### **Avionics:**

Honeywell Primus Epic EASy II

(4) Four Honeywell Flat Panel LED Display Units

**EASy Flight Controls with Autothrottle** 

- (3) Triple Honeywell TR-866B COMM
- (2) Dual Honeywell NV-875A NAV
- (2) Dual Honeywell DF-855 ADF
- (2) Dual Honeywell DM-855 DME
- (2) Dual Collins HF-9000 HF Radio
- (1) Single Honeywell RT-300 Radio Altimeter
- (2) Dual Honeywell XS-857A Mode S Transponder
- (2) Dual Honeywell AZ-200 Air Data Computer
- (3) Triple Honeywell AV-900 Audio Panel
- (3) Triple Honeywell EASy FMS
- (3) Triple Honeywell Laseref V MIRU
- (2) Dual Honeywell GPS

#### 2007 Falcon 2000EX EASy Serial Number 130, N1JK

Interior: Seats Reconditioned - April 2024

**Number of Passengers:** Eight (8) and 3rd Crew Member Seat

**Configuration:** Fwd - Four (4) Four Place Club with fold out tables