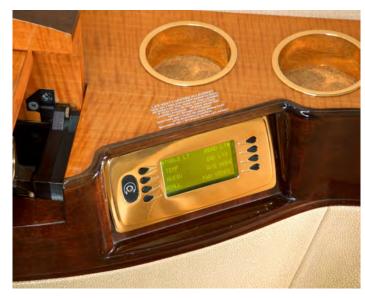

#### **Avionics:**

Honeywell Primus Epic EASy II

(4) Four Honeywell Flat Panel LED Display Units

**EASy Flight Controls with Autothrottle** 

- (3) Triple Honeywell TR-866B COMM
- (2) Dual Honeywell NV-875A NAV
- (2) Dual Honeywell DF-855 ADF
- (2) Dual Honeywell DM-855 DME
- (2) Dual Collins HF-9000 HF Radio
- (1) Single Honeywell RT-300 Radio Altimeter
- (2) Dual Honeywell XS-857A Mode S Transponder
- (2) Dual Honeywell AZ-200 Air Data Computer
- (3) Triple Honeywell AV-900 Audio Panel
- (3) Triple Honeywell EASy FMS
- (3) Triple Honeywell Laseref V MIRU
- (2) Dual Honeywell GPS

#### **Features and Equipment:**

Airshow 4000

Honeywell EASy Jeppesen Electronic Charts

Aircell Axcess II Iridium Telephone

Gogo ATG-4000 Wi-Fi

20" LCD Monitor in Fwd Bulkhead

20" LCD Monitor in Aft Bulkhead