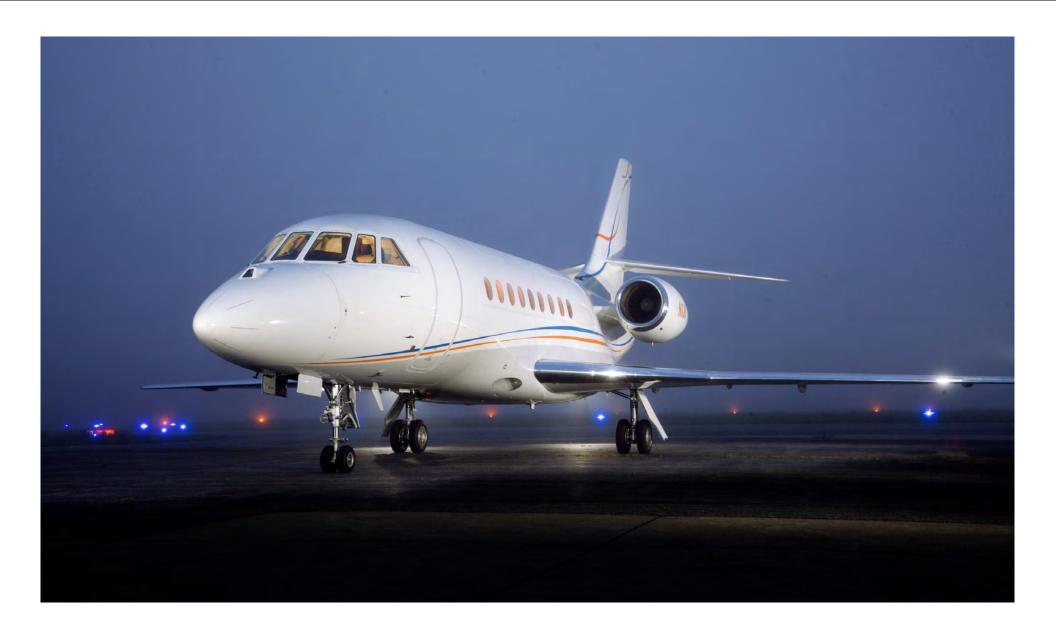

# Presenting 2007 Falcon 2000EX EASy Serial Number 130, Registration N1JK

Phone: 334-502-0500 Email: tw@jeteffect.com

#### 2007 Falcon 2000EX EASy Serial Number 130, N1JK

**Airframe:** As of 06/25/2024

**Total Hours:** 4652 Hours

**Total Landings**: 2675 Cycles

**Engines: Pratt & Whitney PW308C** 

**Enrolled on ESP Gold** 

#### **Exterior:**

**Colors**: Overall White with Lower Fuselage and Belly Light Grey accented by Orange-Brown and English Blue Stripes