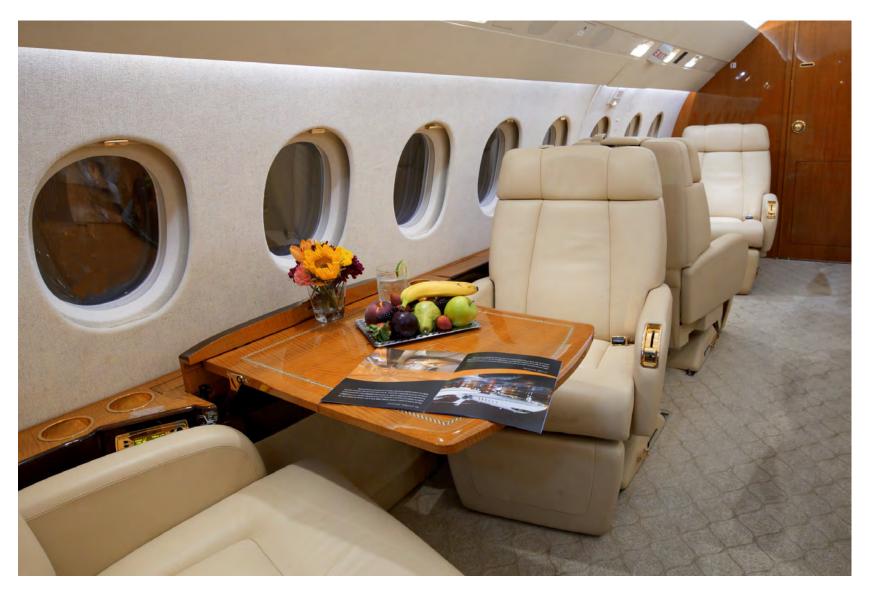

#### 2007 Falcon 2000EX EASy Serial Number 130, N1JK

Interior: Seats Reconditioned - April 2024

**Number of Passengers:** Eight (8) and 3rd Crew Member Seat

**Configuration:** Fwd - Four (4) Four Place Club with fold out tables

Aft - Four (4) Place Club with fold out tables

**Galley:** Full Service Fwd Galley with Hi Temp Oven, Microwave,

Coffee Machine, Espresso Ample Storage

**Lavatory Location:** Aft executive lavatory

Selections: Beige Leather Seats, Cous Cous Designer Leather Lower

Sidewalls, Quarter Fig Anigre Veneer Vertical Side-ledge Surface in Quarter Honduras Mahogany, Custom Tan and Beige Carpet, Cream Headliner, Champagne Gold

**Plating** 