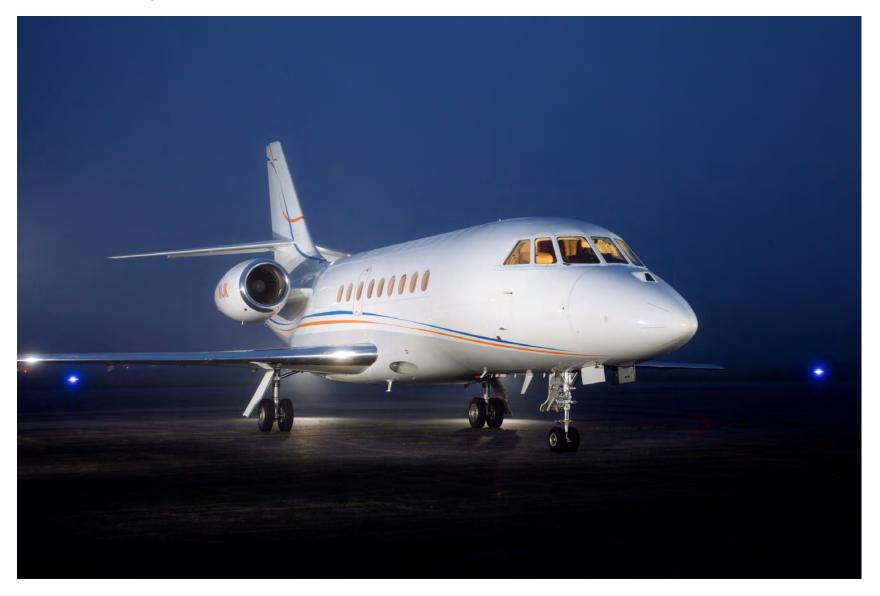

#### 2007 Falcon 2000EX EASy Serial Number 130, N1JK

#### **Exterior:**

**Colors**: Overall White with Lower Fuselage and Belly Light Grey accented by Orange-Brown and English Blue Stripes