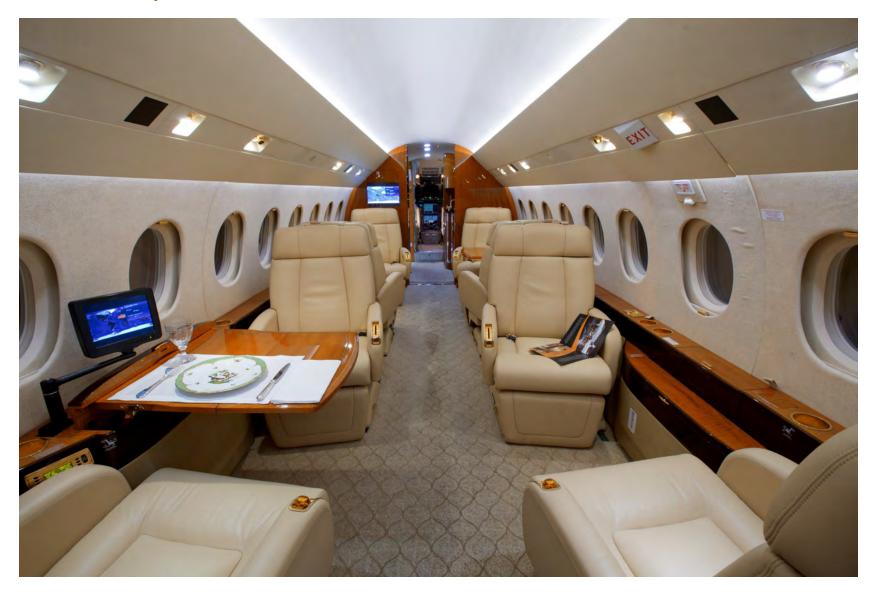

#### 2007 Falcon 2000EX EASy Serial Number 130, N1JK

Interior: Seats Reconditioned - April 2024

**Number of Passengers:** Eight (8) and 3rd Crew Member Seat

**Configuration:** Fwd - Four (4) Four Place Club with fold out tables

Aft - Four (4) Place Club with fold out tables

**Galley:** Full Service Fwd Galley with Hi Temp Oven, Microwave,

Coffee Machine, Espresso Ample Storage

**Lavatory Location:** Aft executive lavatory

Selections: Beige Leather Seats, Cous Cous Designer Leather Lower

Sidewalls, Quarter Fig Anigre Veneer Vertical Side-ledge Surface in Quarter Honduras Mahogany, Custom Tan and Beige Carpet, Cream Headliner, Champagne Gold

**Plating** 