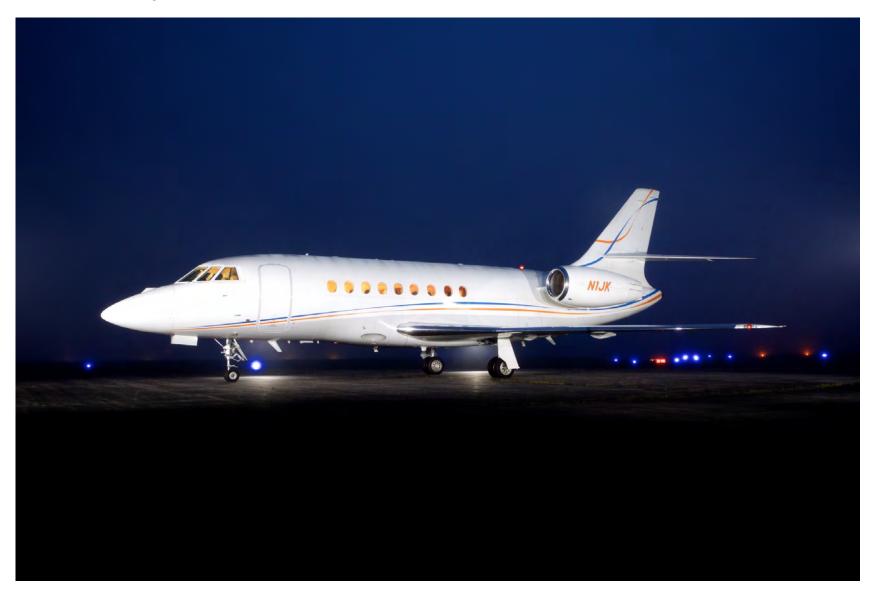

#### **Exterior:**

**Colors**: Overall White with Lower Fuselage and Belly Light Grey accented by Orange-Brown and English Blue Stripes