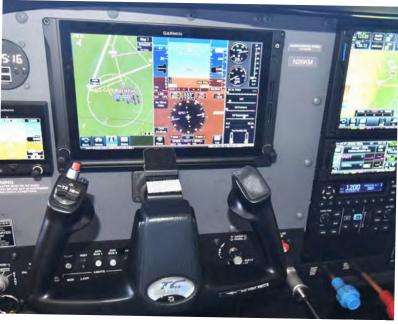

#### **AVIONICS: FULL GARMIN UPGRADE!**

G600TXi PFD
GTN 750 GPS/COMM/NAV
GTN 650 GPS/COMM/NAV
GFC500 Digital Autopilot
w/3 Servos
GTX345 ADS-B In/Out Transponder
GDL69A XMWX & Radio Receiver

G5 Standby Indicator with Battery Backup GMA35c Remote Audio Panel GEA110 EIS Interface GRS-77 AHRS GMN01218 ADC Module with OAT Probe GMU-44B Flux Valve ME-406 Emergency Locator Transmitter GAD29D ARINC 429 Interface

Flightstream 510