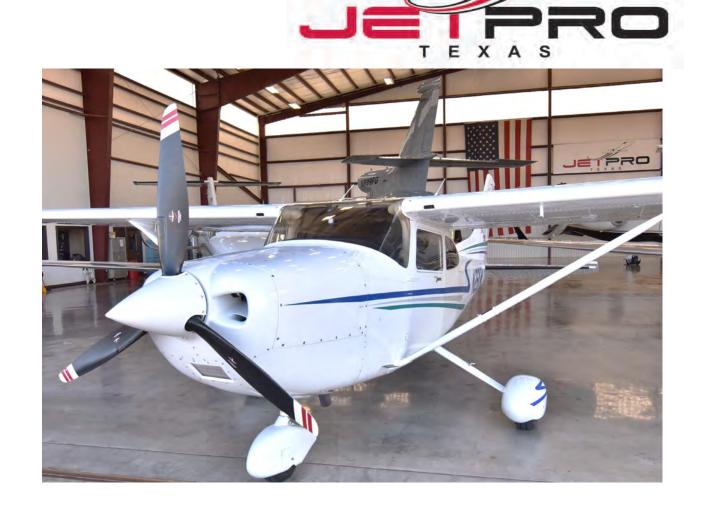

## 2001 Turbo 182T N26KM

# AIRFRAME:

1,395 Hobbs Time Annual Due April 2025 FAR 91.411/413 Due April 2026

### **ENGINE:**

Lycoming TIO-540-AK1A
With Lycoming SI 1517 included (23 Deg. BTC Timing)

## PROPELLER:

McCauley Heated 3-Blade B3D36C442



#### 2001 Turbo 182T N26KM

#### **AVIONICS: FULL GARMIN UPGRADE!**



G600TXi PFD
GTN 750 GPS/COMM/NAV
GTN 650 GPS/COMM/NAV
GFC500 Digital Autopilot
w/3 Servos
GTX345 ADS-B In/Out Transponder
GDL69A XMWX & Radio Receiver

G5 Standby Indicator with Battery Backup GMA35c Remote Audio Panel GEA110 EIS Interface GRS-77 AHRS GMN01218 ADC Module with OAT Probe GMU-44B Flux Valve ME-406 Emergency Locator Transmitter GAD29D ARINC 429 Interface

Flightstream 510







#### WWW.JPT.AERO 254.848.9192 DECADES OF EXPERIENCE, COMMITED TO EXCELLENCE, GUIDED BY INTEGRITY











# **INTERIOR:**

Factory Gray Leather Interior Very good condition











# **EXTERIOR:**

White with Blue, Gray and Green stripes.



# **Additional Items:**

Synthetic Vision Technology (SVT)

ChartView

**TAWS** 

CH