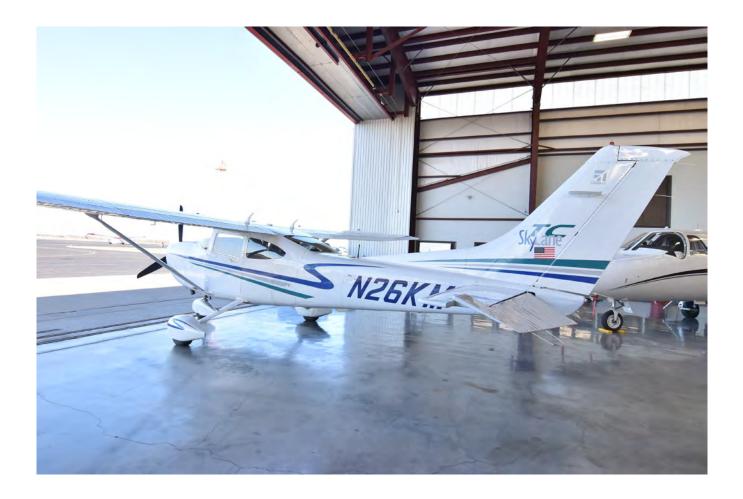

2026

### **ENGINE:**

Lycoming TIO-540-AK1A
With Lycoming SI 1517 included (23 Deg. BTC Timing)

## PROPELLER:

McCauley Heated 3-Blade B3D36C442



#### 2001 Turbo 182T N26KM

#### **AVIONICS: FULL GARMIN UPGRADE!**



G600TXi PFD
GTN 750 GPS/COMM/NAV
GTN 650 GPS/COMM/NAV
GFC500 Digital Autopilot
w/3 Servos
GTX345 ADS-B In/Out Transponder
GDL69A XMWX & Radio Receiver

G5 Standby Indicator with Battery Backup GMA35c Remote Audio Panel GEA110 EIS Interface GRS-77 AHRS GMN01218 ADC Module with OAT Probe GMU-44B Flux Valve ME-406 Emergency Locator Transmitter GAD29D ARINC 429 Interface

Flightstream 510







#### WWW.JPT.AERO 254.848.9192 DECADES OF EXPERIENCE, COMMITED TO EXCELLENCE, GUIDED BY INTEGRITY











# **INTERIOR:**

Factory Gray Leather Interior Very good condition











# **EXTERIOR:**

White with Blue, Gray and Green stripes.



# **Additional Items:**

Synthetic Vision Technology (SVT)

ChartView

**TAWS** 

CH93HP Clock with Dual USB-A Plugs

Hot Prop

Built In Oxygen

**Dual Sun Visors** 

Slick Magnetos with SlickStart Booster

Oil Quick Drain

**Avionics Circuit Breaker Panel** 



JETPRO Texas, located in McGregor Texas at The McGregor Executive Airport- KPWG.

JETPRO was founded in 2001 and is an inventorying dealer of corporate and business aircraft with a focus on modern turbofan aircraft. With strong financial backing we have the ability to purchase aircraft in a swift and discrete manner providing the seller with a straightforward and amicable transaction.