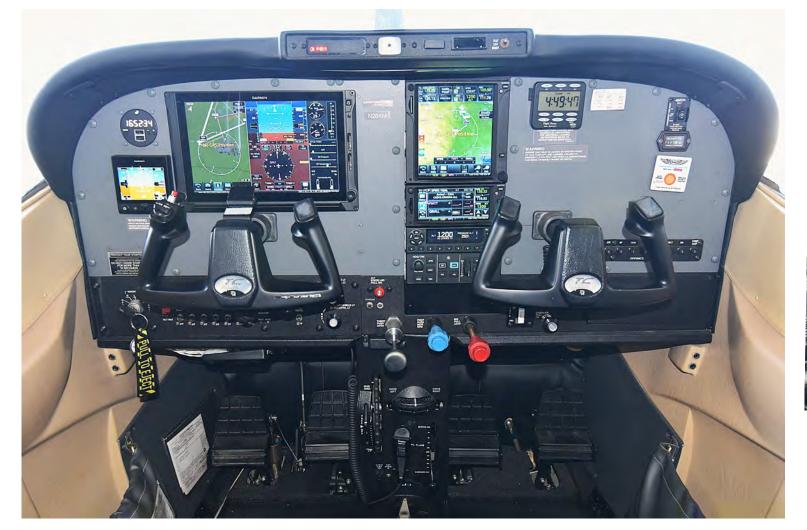

#### **AVIONICS: FULL GARMIN UPGRADE!**

G600TXi PFD
GTN 750 GPS/COMM/NAV
GTN 650 GPS/COMM/NAV
GFC500 Digital Autopilot
w/3 Servos
GTX345 ADS-B In/Out Transponder
GDL69A XMWX & Radio Receiver

G5 Standby Indicator with Battery Backup GMA35c Remote Audio Panel GEA110 EIS Interface GRS-77 AHRS GMN01218 ADC Module with OAT Probe GMU-44B Flux Valve ME-406 Emergency Locator Transmitter GAD29D ARINC 429 Interface

Flightstream 510