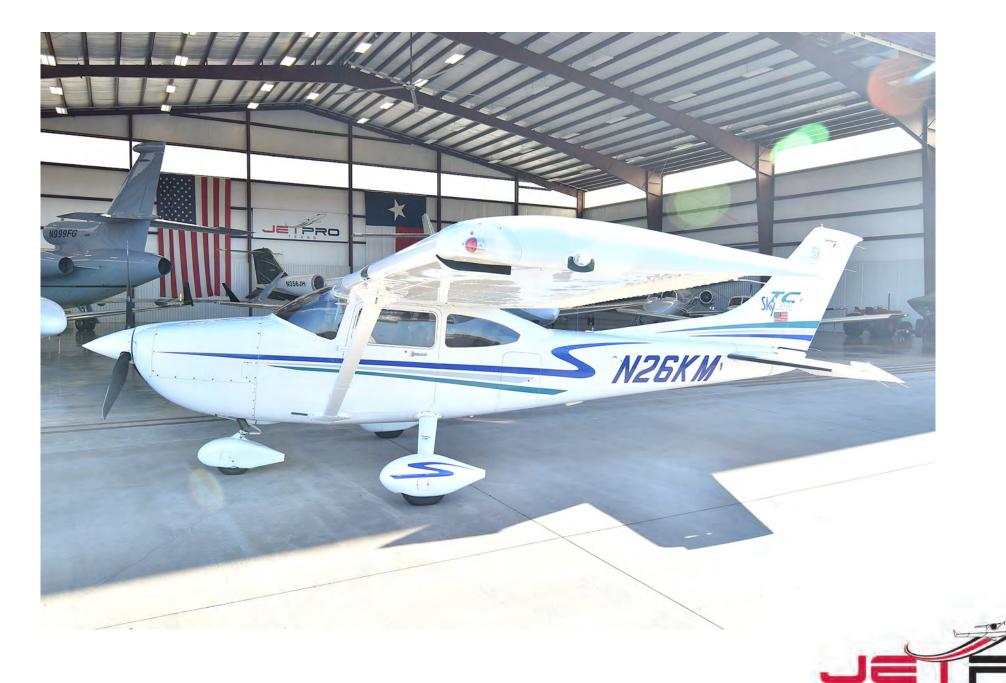

## 2001 Turbo 182T N26KM

# **EXTERIOR:**

White with Blue, Gray and Green stripes.