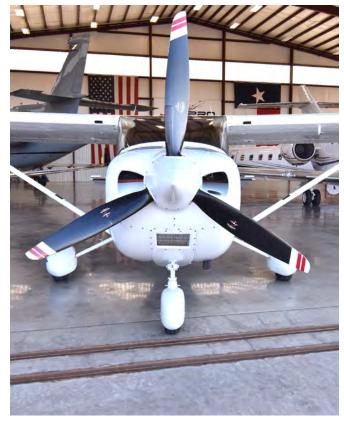

## 2001 Turbo 182T N26KM

# AIRFRAME:

1,395 Hobbs Time Annual Due April 2025 FAR 91.411/413 Due April 2026

### **ENGINE:**

Lycoming TIO-540-AK1A
With Lycoming SI 1517 included (23 Deg. BTC Timing)

## PROPELLER:

McCauley Heated 3-Blade B3D36C442



#### 2001 Turbo 182T N26KM

#### **AVIONICS: FULL GARMIN UPGRADE!**



G600TXi PFD
GTN 750 GPS/COMM/NAV
GTN 650 GPS/COMM/NAV
GFC500 Digital Autopilot
w/3 Servos
GTX345 ADS-B In/Out Transponder
GDL69A XMWX & Radio Receiver

G5 Standby Indicator with Battery Backup GMA35c Remote Audio Panel GEA110 EIS Interface GRS-77 AHRS GMN01218 ADC Module with OAT Probe GMU-44B Flux Valve ME-406 Emergency Locator Transmitter GAD29D ARINC 429 Interface

Flightstream 510







#### WWW.JPT.AERO 254.848.9192 DECADES OF EXPERIENCE, COMMITED TO EXCELLENCE, GUIDED BY INTEGRITY











# **INTERIOR:**

Factory Gray Leather Interior Very good condition











# **EXTERIOR:**

White with Blue, Gray and Green stripes.



# **Additional Items:**

Synthetic Vision Technology (SVT)

ChartView

**TAWS** 

CH93HP Clock with Dual USB-A Plugs

Hot Prop

Built In Oxygen

**Dual Sun Visors** 

Slick Magnetos with SlickStart Booster

Oil Quick Drain

**Avionics Circuit Breaker Panel** 



JETPRO Texas, located in McGregor Texas at The McGregor Executive Airport- KPWG.

JETPRO was founded in 2001 and is an inventorying dealer of corporate and business aircraft with a focus on modern turbofan aircraft. With strong financial backing we have the ability to purchase aircraft