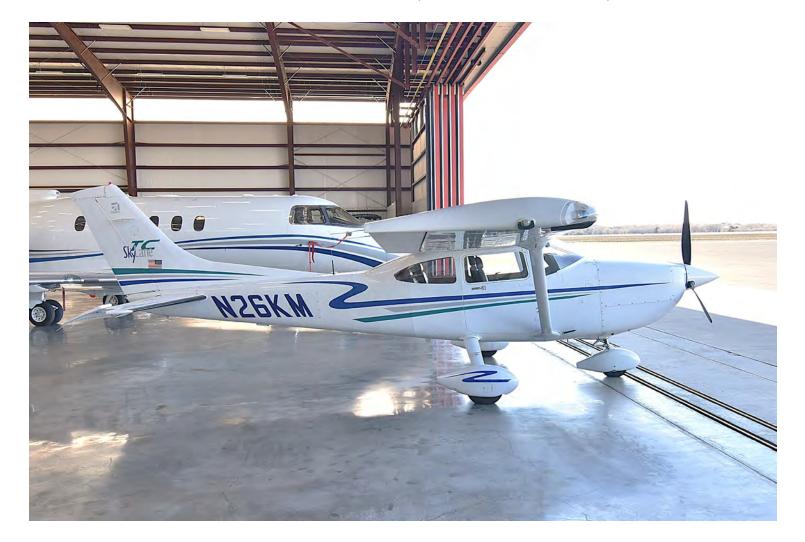

# **INTERIOR:**

Factory Gray Leather Interior Very good condition

# **EXTERIOR:**

White with Blue, Gray and Green stripes.