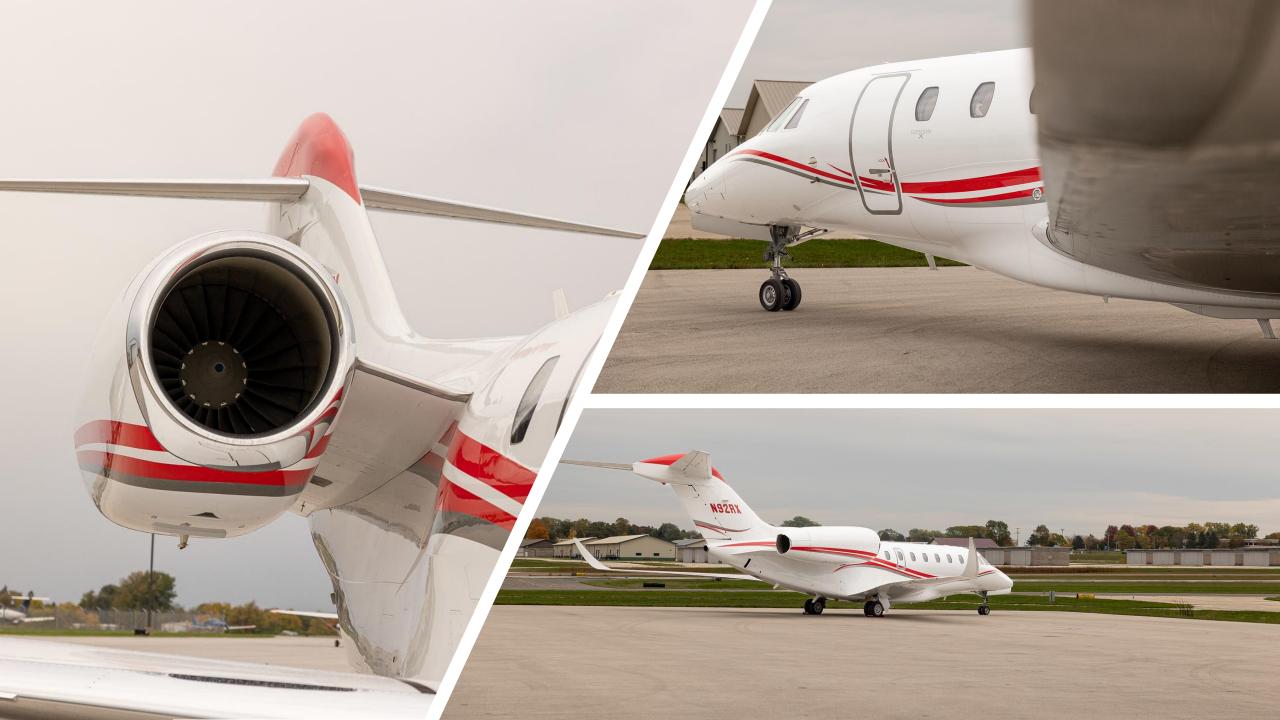

### **AIRFRAME**

Serial Number

Total Time Since New

**Total Cycles Since New** 

Total Time Since New 3945.1 hours (as of September 28, 2023)

Total Landings Since New 2485 landings

**ENGINES** Rolls-Royce AE3007C1

#1 (Left) #2 (Right)
CAE330625 CAE330624
3945.1 hours 3945.1 hours
2485 cycles 2485 cycles

APU GTCP36-150

Serial Number P-426
Total Time Since New 2181 hours
Total Cycles Since New 2741 cycles

### **HIGHLIGHTS**

- Primus Elite Upgrade (DU-875)
- Gogo Biz ATG 4000 High Speed Internet
- Aircraft Winglets (STC ST01545WI)
- WAAS/LPV FMS 6.1
- MSG-3
- ADS-B Out V2

EXTERIOR August 2018 at Duncan Aviation, Battle Creek, MI

Base Color Matterhorn White
Stripes Red and Silver Metallic

INTERIOR Recent Refurbishment

Passengers Nine (9)

Configuration Forward Four (4) Place Club

Aft Four (4) Place Club Aft Lav with Belted Potty

1 Golfview Rd, 2<sup>nd</sup> Floor | Lake Zurich | Illinois | 60047 +1 847 550 4660 | JETSENSEAVIATION.COM