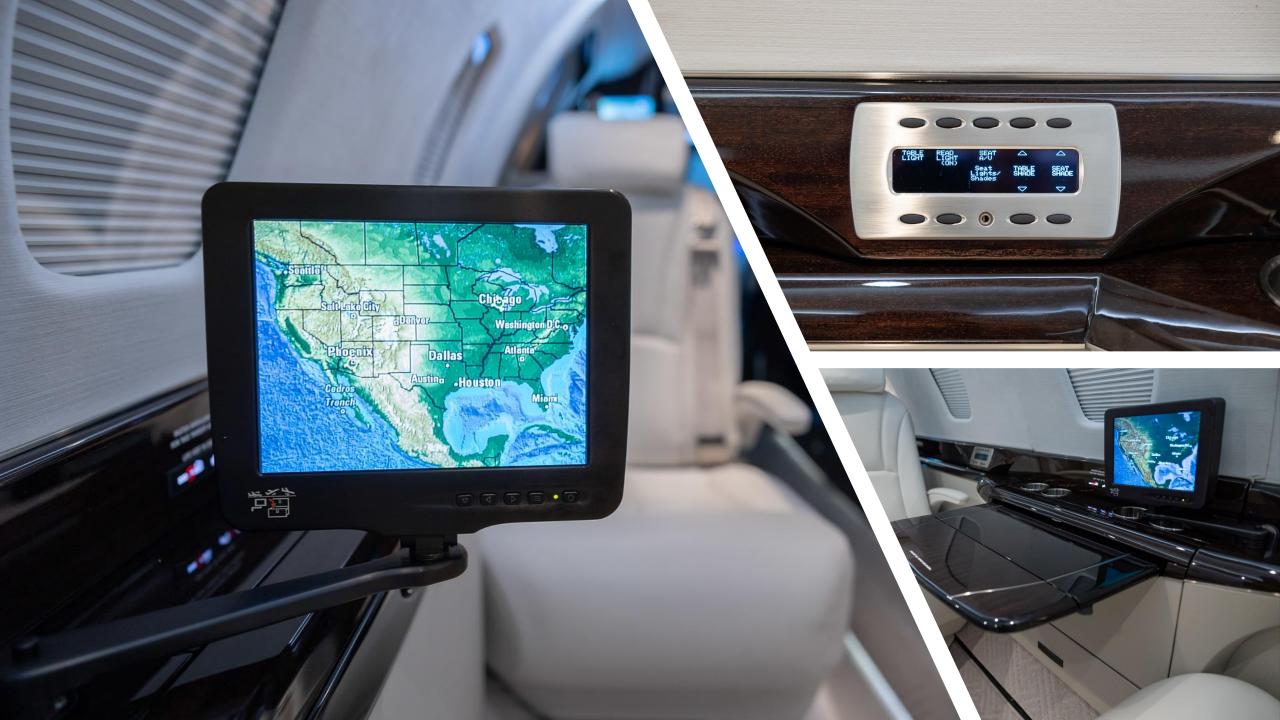

### **ENTERTAINMENT**

Airshow 4000 Dual DVD Players Forward Bulkhead Monitor Rosen Cabin Monitors

#### COMMUNICATIONS

Gogo Biz ATG-4000 High Speed Internet Aircell Axxess Iridium Satellite Phone System (3) Phone Handsets - (1) in the cockpit, and (2) in the cabin

1 Golfview Rd, 2<sup>nd</sup> Floor | Lake Zurich | Illinois | 60047 +1 847 550 4660 | JETSENSEAVIATION.COM