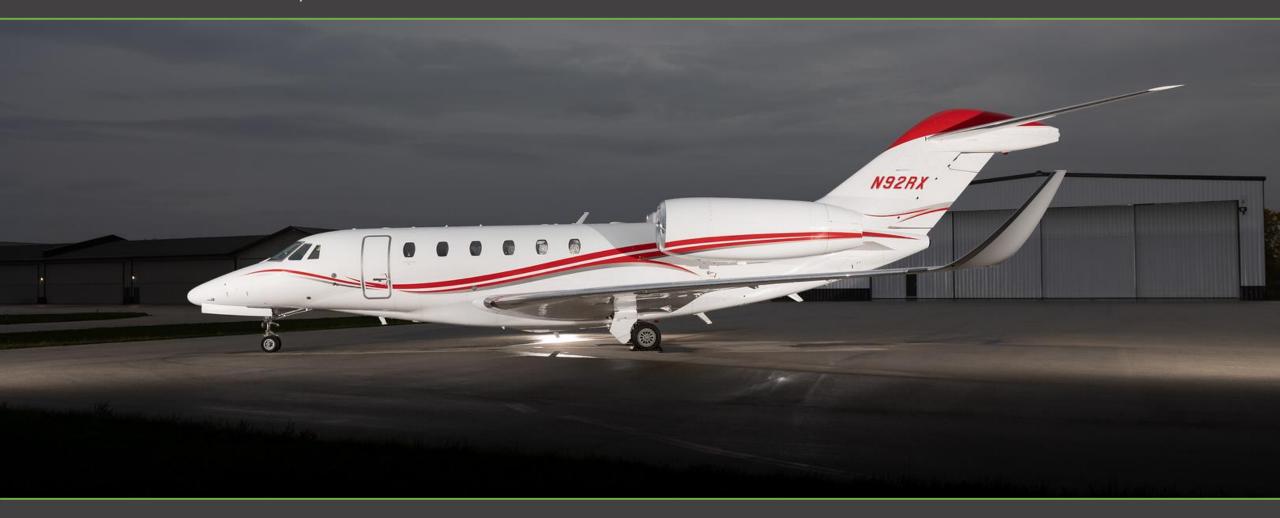

### 2009 CESSNA CITATION X

SERIAL NUMBER 750-0301 | N92RX

Base Color Matterhorn White
Stripes Red and Silver Metallic

INTERIOR Recent Refurbishment

Passengers Nine (9)

Configuration Forward Four (4) Place Club

Aft Four (4) Place Club Aft Lav with Belted Potty

1 Golfview Rd, 2<sup>nd</sup> Floor | Lake Zurich | Illinois | 60047 +1 847 550 4660 | JETSENSEAVIATION.COM