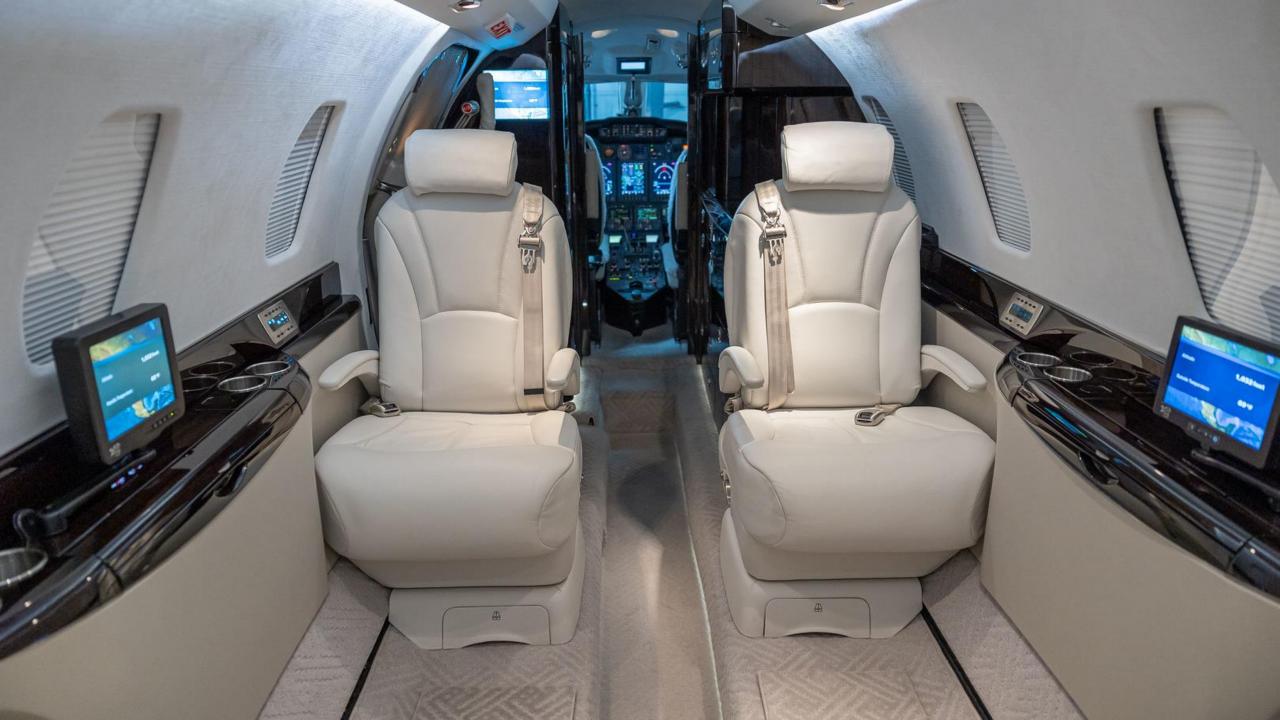

Base Color Matterhorn White
Stripes Red and Silver Metallic

INTERIOR Recent Refurbishment

Passengers Nine (9)

Configuration Forward Four (4) Place Club

Aft Four (4) Place Club Aft Lav with Belted Potty

1 Golfview Rd, 2<sup>nd</sup> Floor | Lake Zurich | Illinois | 60047 +1 847 550 4660 | JETSENSEAVIATION.COM