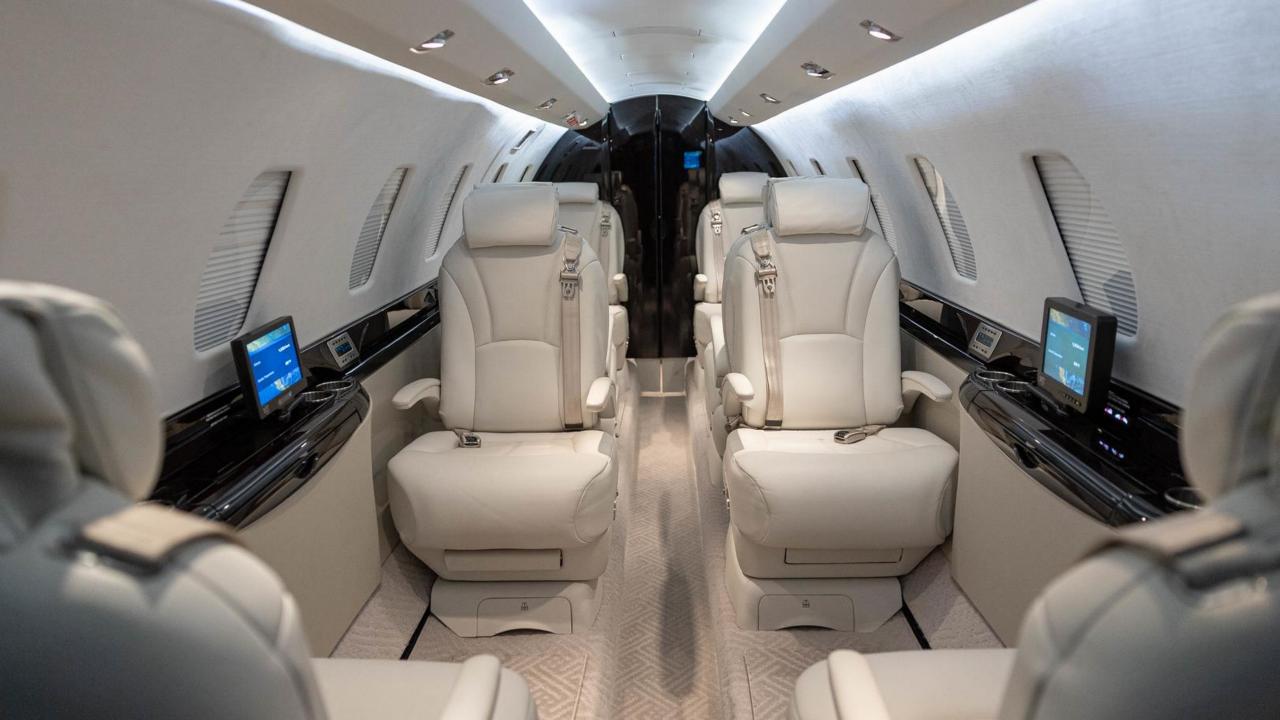

Base Color Matterhorn White
Stripes Red and Silver Metallic

INTERIOR Recent Refurbishment

Passengers Nine (9)

Configuration Forward Four (4) Place Club

Aft Four (4) Place Club Aft Lav with Belted Potty

1 Golfview Rd, 2<sup>nd</sup> Floor | Lake Zurich | Illinois | 60047 +1 847 550 4660 | JETSENSEAVIATION.COM