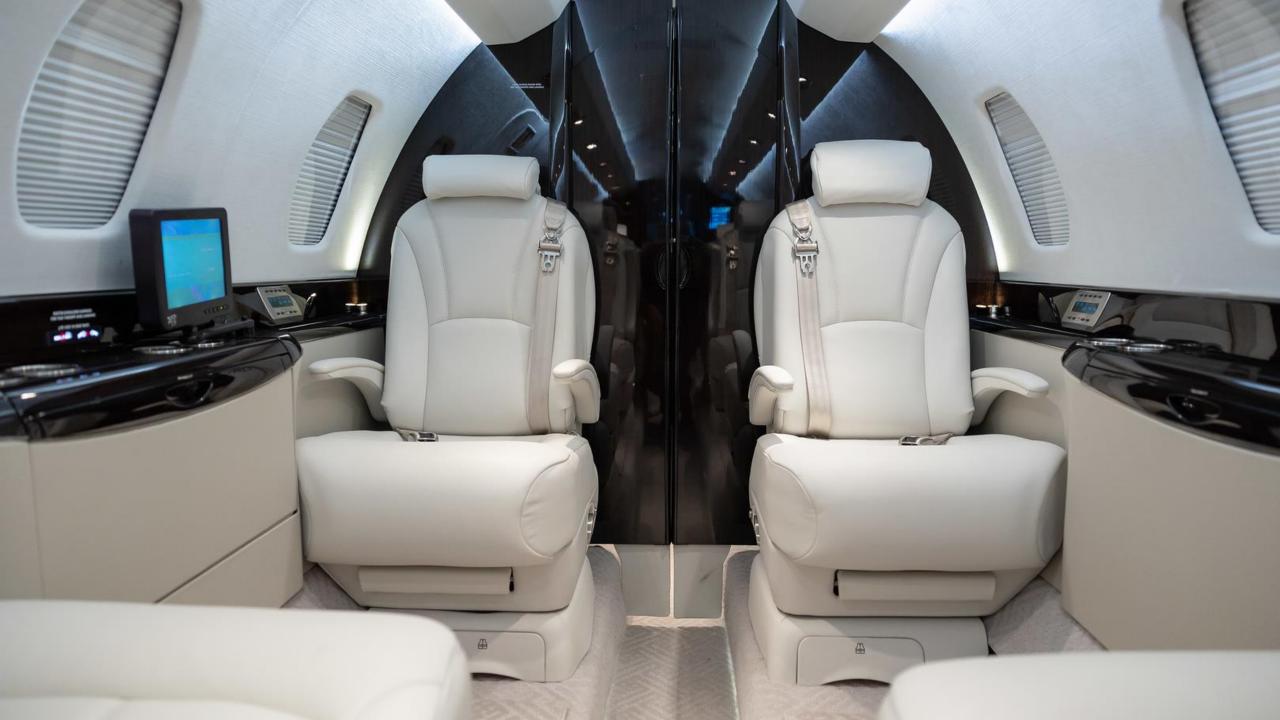

Base Color Matterhorn White
Stripes Red and Silver Metallic

INTERIOR Recent Refurbishment

Passengers Nine (9)

Configuration Forward Four (4) Place Club

Aft Four (4) Place Club Aft Lav with Belted Potty

1 Golfview Rd, 2<sup>nd</sup> Floor | Lake Zurich | Illinois | 60047 +1 847 550 4660 | JETSENSEAVIATION.COM