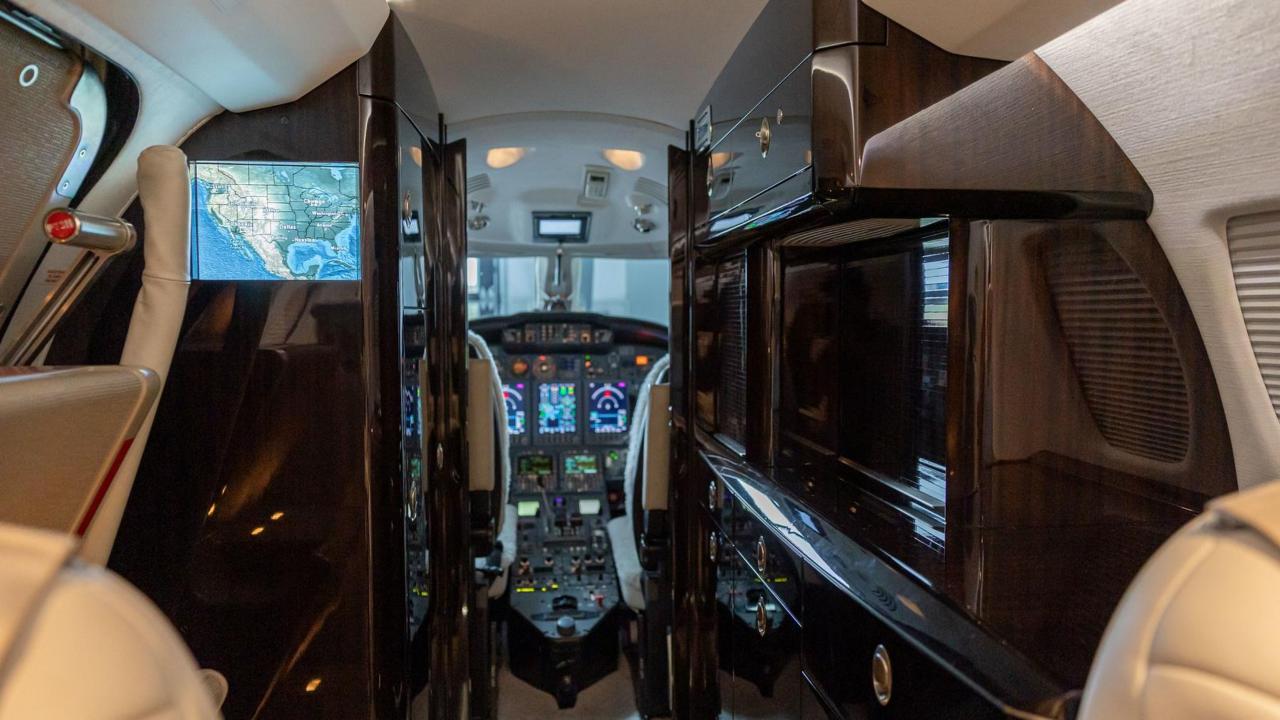

Base Color Matterhorn White
Stripes Red and Silver Metallic

INTERIOR Recent Refurbishment

Passengers Nine (9)

Configuration Forward Four (4) Place Club

Aft Four (4) Place Club Aft Lav with Belted Potty

1 Golfview Rd, 2<sup>nd</sup> Floor | Lake Zurich | Illinois | 60047 +1 847 550 4660 | JETSENSEAVIATION.COM

### **ENTERTAINMENT**

Airshow 4000 Dual DVD Players Forward Bulkhead Monitor Rosen Cabin Monitors