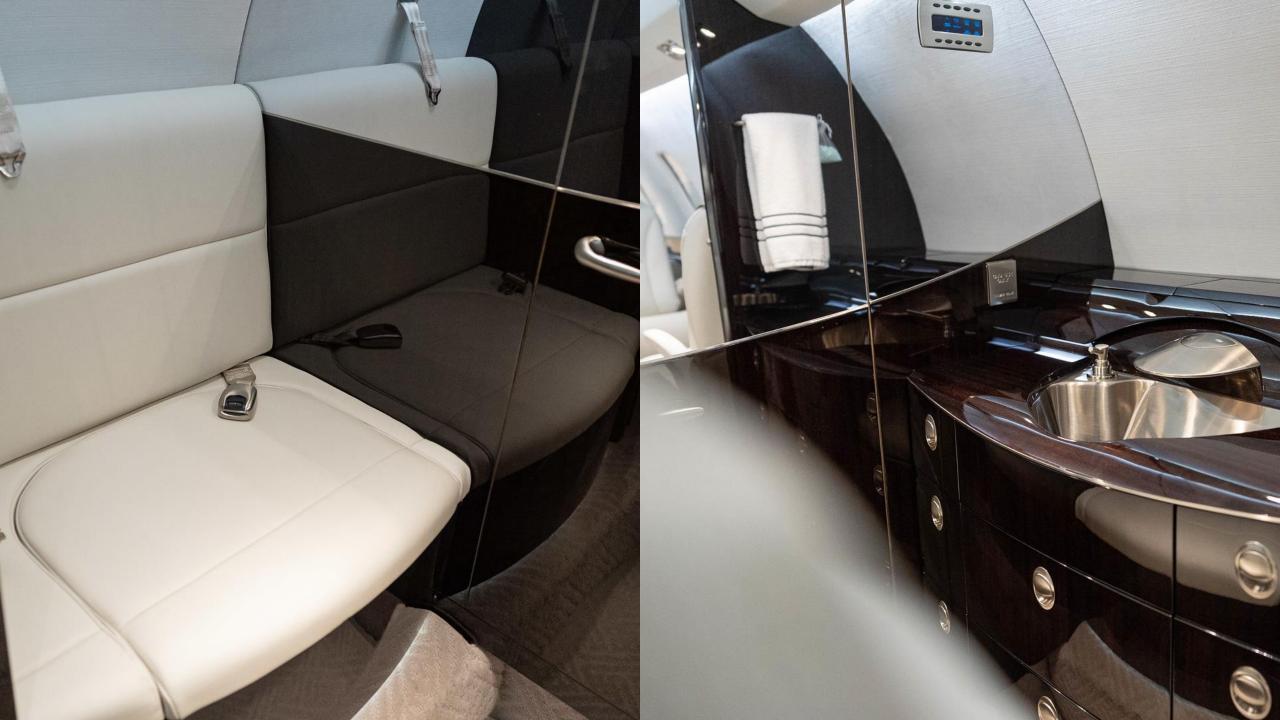

Base Color Matterhorn White
Stripes Red and Silver Metallic

INTERIOR Recent Refurbishment

Passengers Nine (9)

Configuration Forward Four (4) Place Club

Aft Four (4) Place Club Aft Lav with Belted Potty

1 Golfview Rd, 2<sup>nd</sup> Floor | Lake Zurich | Illinois | 60047 +1 847 550 4660 | JETSENSEAVIATION.COM