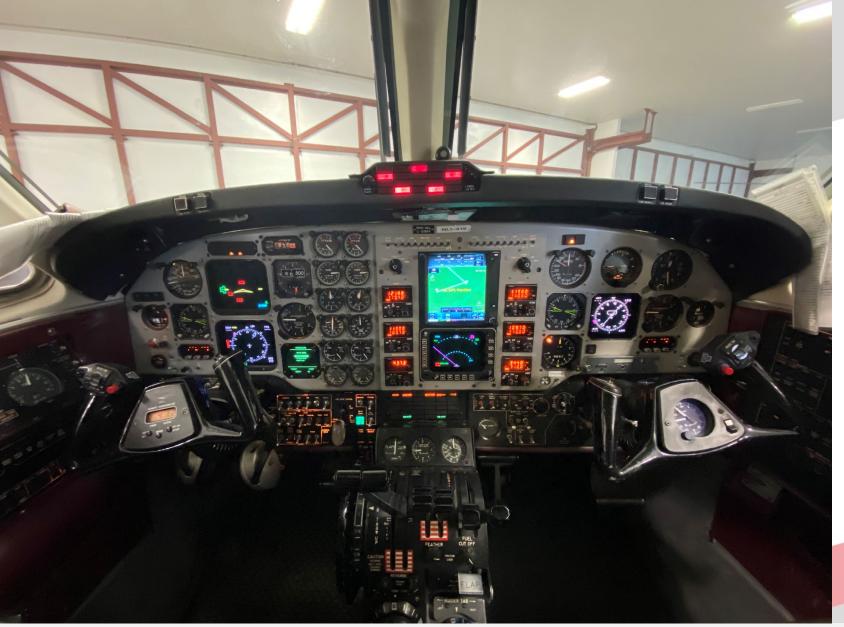

#### **AVIONICS**

- Garmin GTN 725
- Collins DME-42
- King KR-87 ADF
- Cockpit Voice Recorder
- Kanad 406 ELT
- Collins APS-65 Autopilot
- Collins WXP-840A Weather Radar
- CTL-92 Transponder
- Collins RMI-30
- Collins APP-65A Autopilot
- Collins EFD-74 Electronic Flight Display