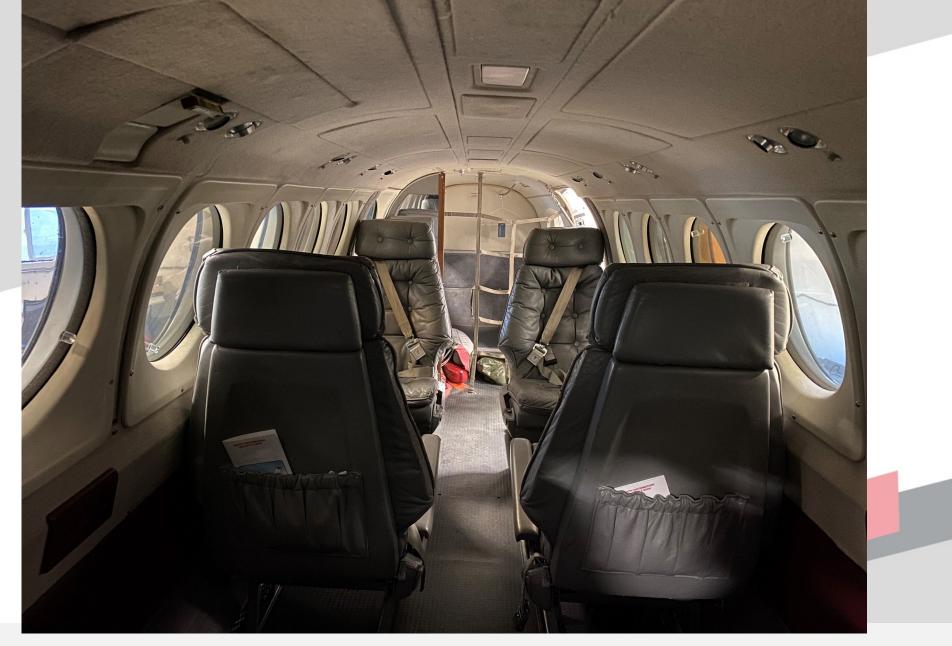

*

- Garmin GTN 725
- Collins DME-42
- King KR-87 ADF
- Cockpit Voice Recorder
- Kanad 406 ELT
- Collins APS-65 Autopilot
- Collins WXP-840A Weather Radar
- CTL-92 Transponder
- Collins RMI-30
- Collins APP-65A Autopilot
- Collins EFD-74 Electronic Flight Display





hopkinson.aero 403-291-9027 sales@hopkinson.aero All specifications are subject to verification upon inspection.

Availability subject to prior lease, sale, or withdrawal from the market without notice.



#### INTERIOR

6 Passenger Interior

#### EXTERIOR

Overall Finish - White Detail Finish - Black and Grey Tone Stripes

hopkinson.aero403-291-9027sales@hopkinson.aeroAll specifications are subject to verification upon inspection.Availability subject to prior lease, sale, or withdrawal from the market without notice.









hopkinson.aero 403-291-9027 sales@hopkinson.aero All specifications are subject to verification upon inspection. Availability subject to prior lease, sale, or withdrawal from the market without notice.