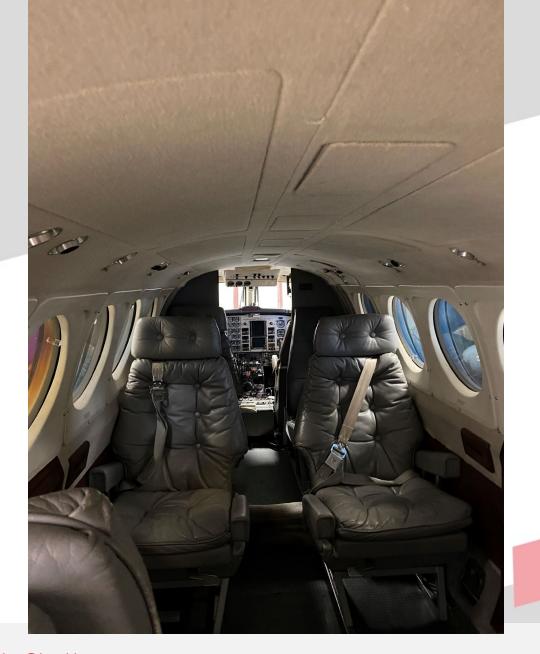

e Battery RG380E/60L
- Raisbeck Wing Lockers
- Raisbeck Dual Aft Body Strakes
- Skytek Ice Shield



#### hopkinson.aero 403-291-9027 sales@hopkinson.aero All specifications are subject to verification upon inspection. Availability subject to prior lease, sale, or withdrawal from the market without notice.



#### **AVIONICS**

- Garmin GTN 725
- Collins DME-42
- King KR-87 ADF
- Cockpit Voice Recorder
- Kanad 406 ELT
- Collins APS-65 Autopilot
- Collins WXP-840A Weather Radar
- CTL-92 Transponder
- Collins RMI-30
- Collins APP-65A Autopilot
- Collins EFD-74 Electronic Flight Display





hopkinson.aero 403-291-9027 sales@hopkinson.aero All specifications are subject to verification upon inspection.

Availability subject to prior lease, sale, or withdrawal from the market without notice.



#### INTERIOR

6 Passenger Interior

#### EXTERIOR

Overall Finish - White Detail Finish - Black and Grey Tone Stripes

hopkinson.aero403-291-9027sales@hopkinson.aeroAll specifications are subject to verification upon inspection.Availability subject to prior lease, sale, or withdrawal from the market without notice.









hopkinson.aero 403-291-9027 sales@hopkinson.aero All specifications are subject to verification upon inspection. Availability subject to prior lease, sale, or withdrawal from the market without notice.