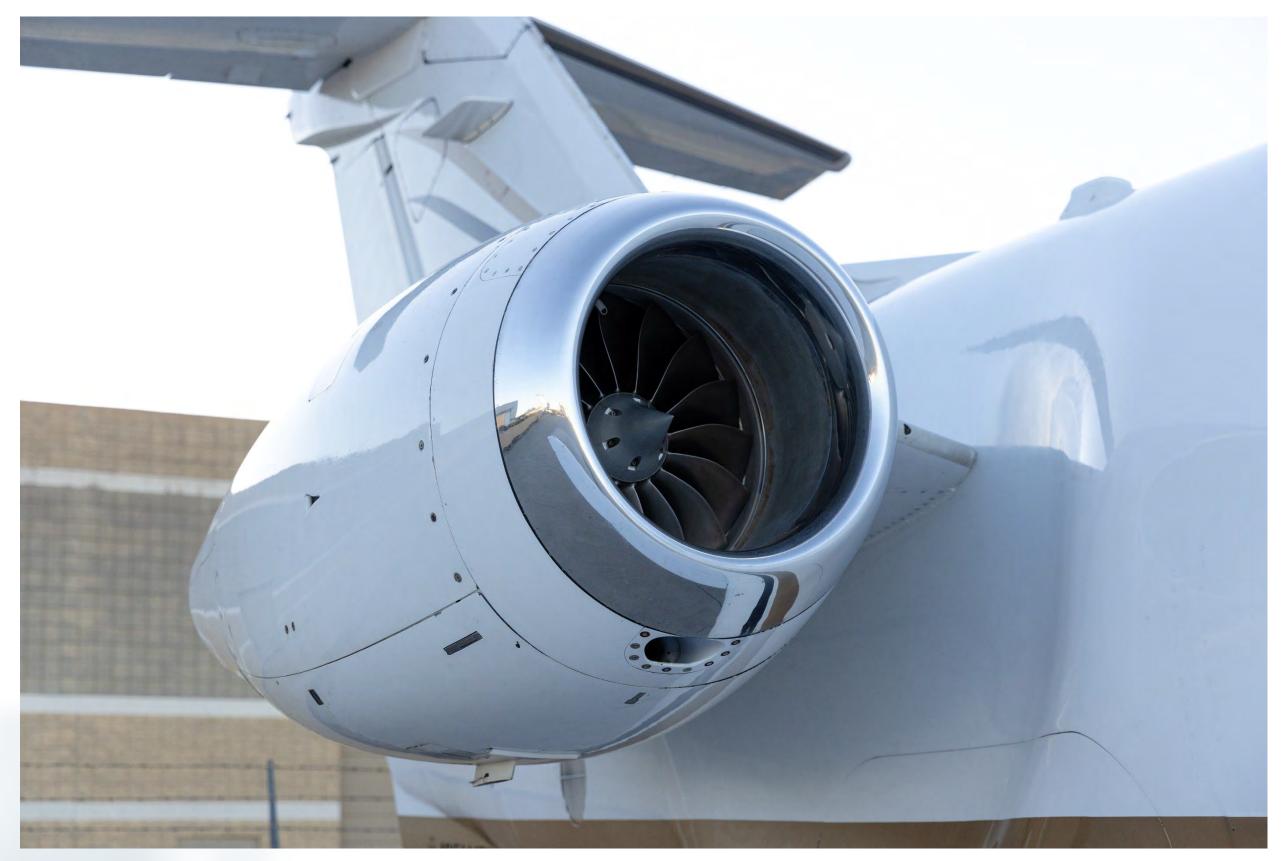

# **Engine Details**

Williams FJ44-2A Engine Model

TAP Elite **Engine Program** 

Engine Serial Numbers 1055 1085

Total Time Since New (hrs) 3,282 3,220