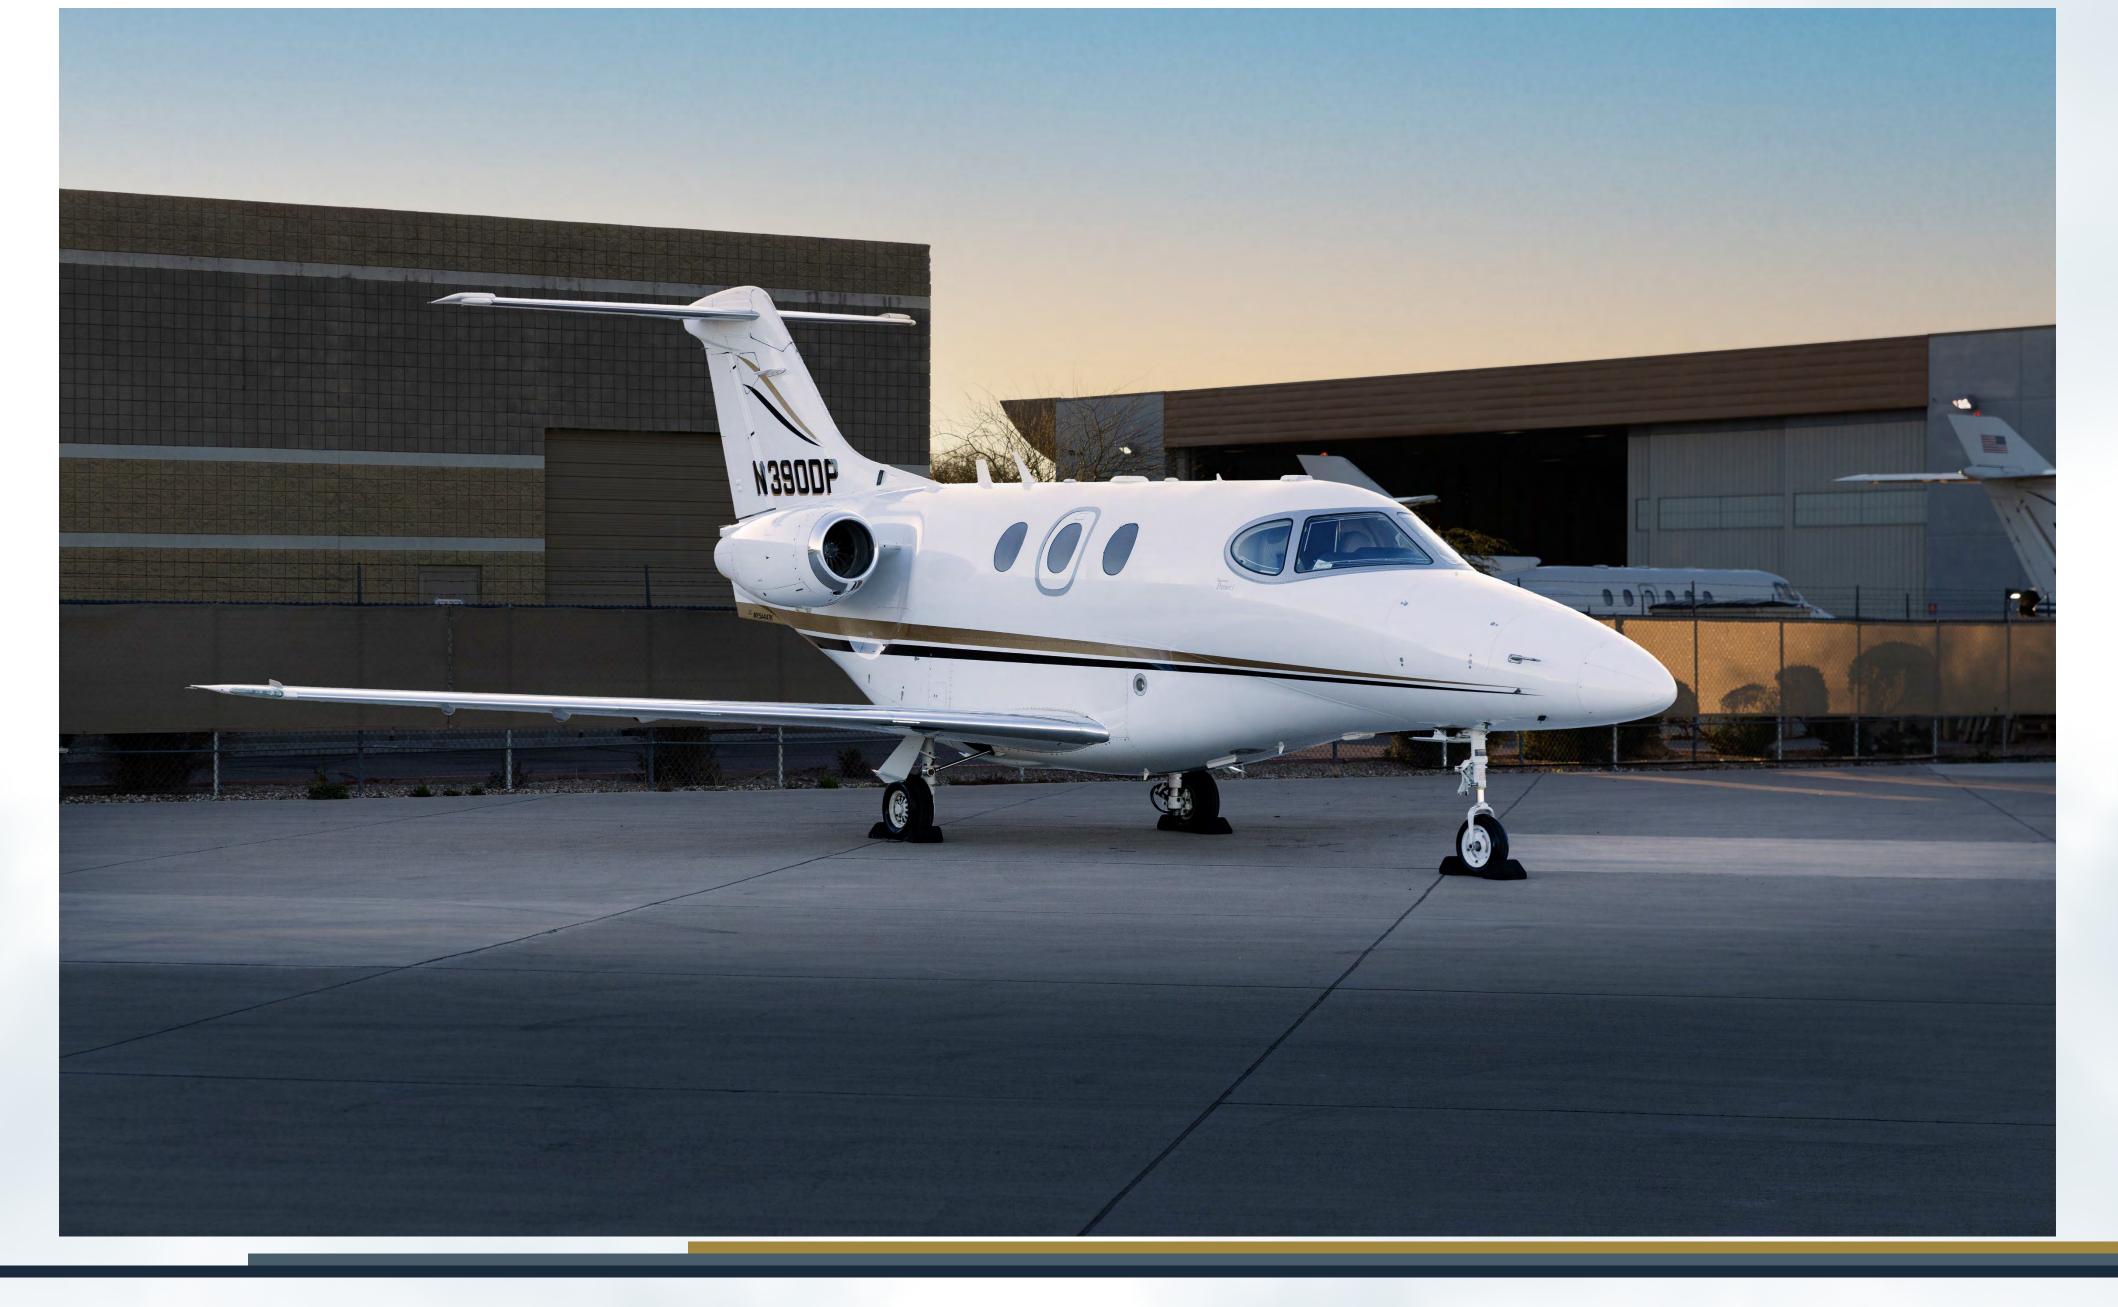

## Exterior

Overall White with Black & Gold Stripes

403-291-9027 
 ■ sales@hopkinson.aero