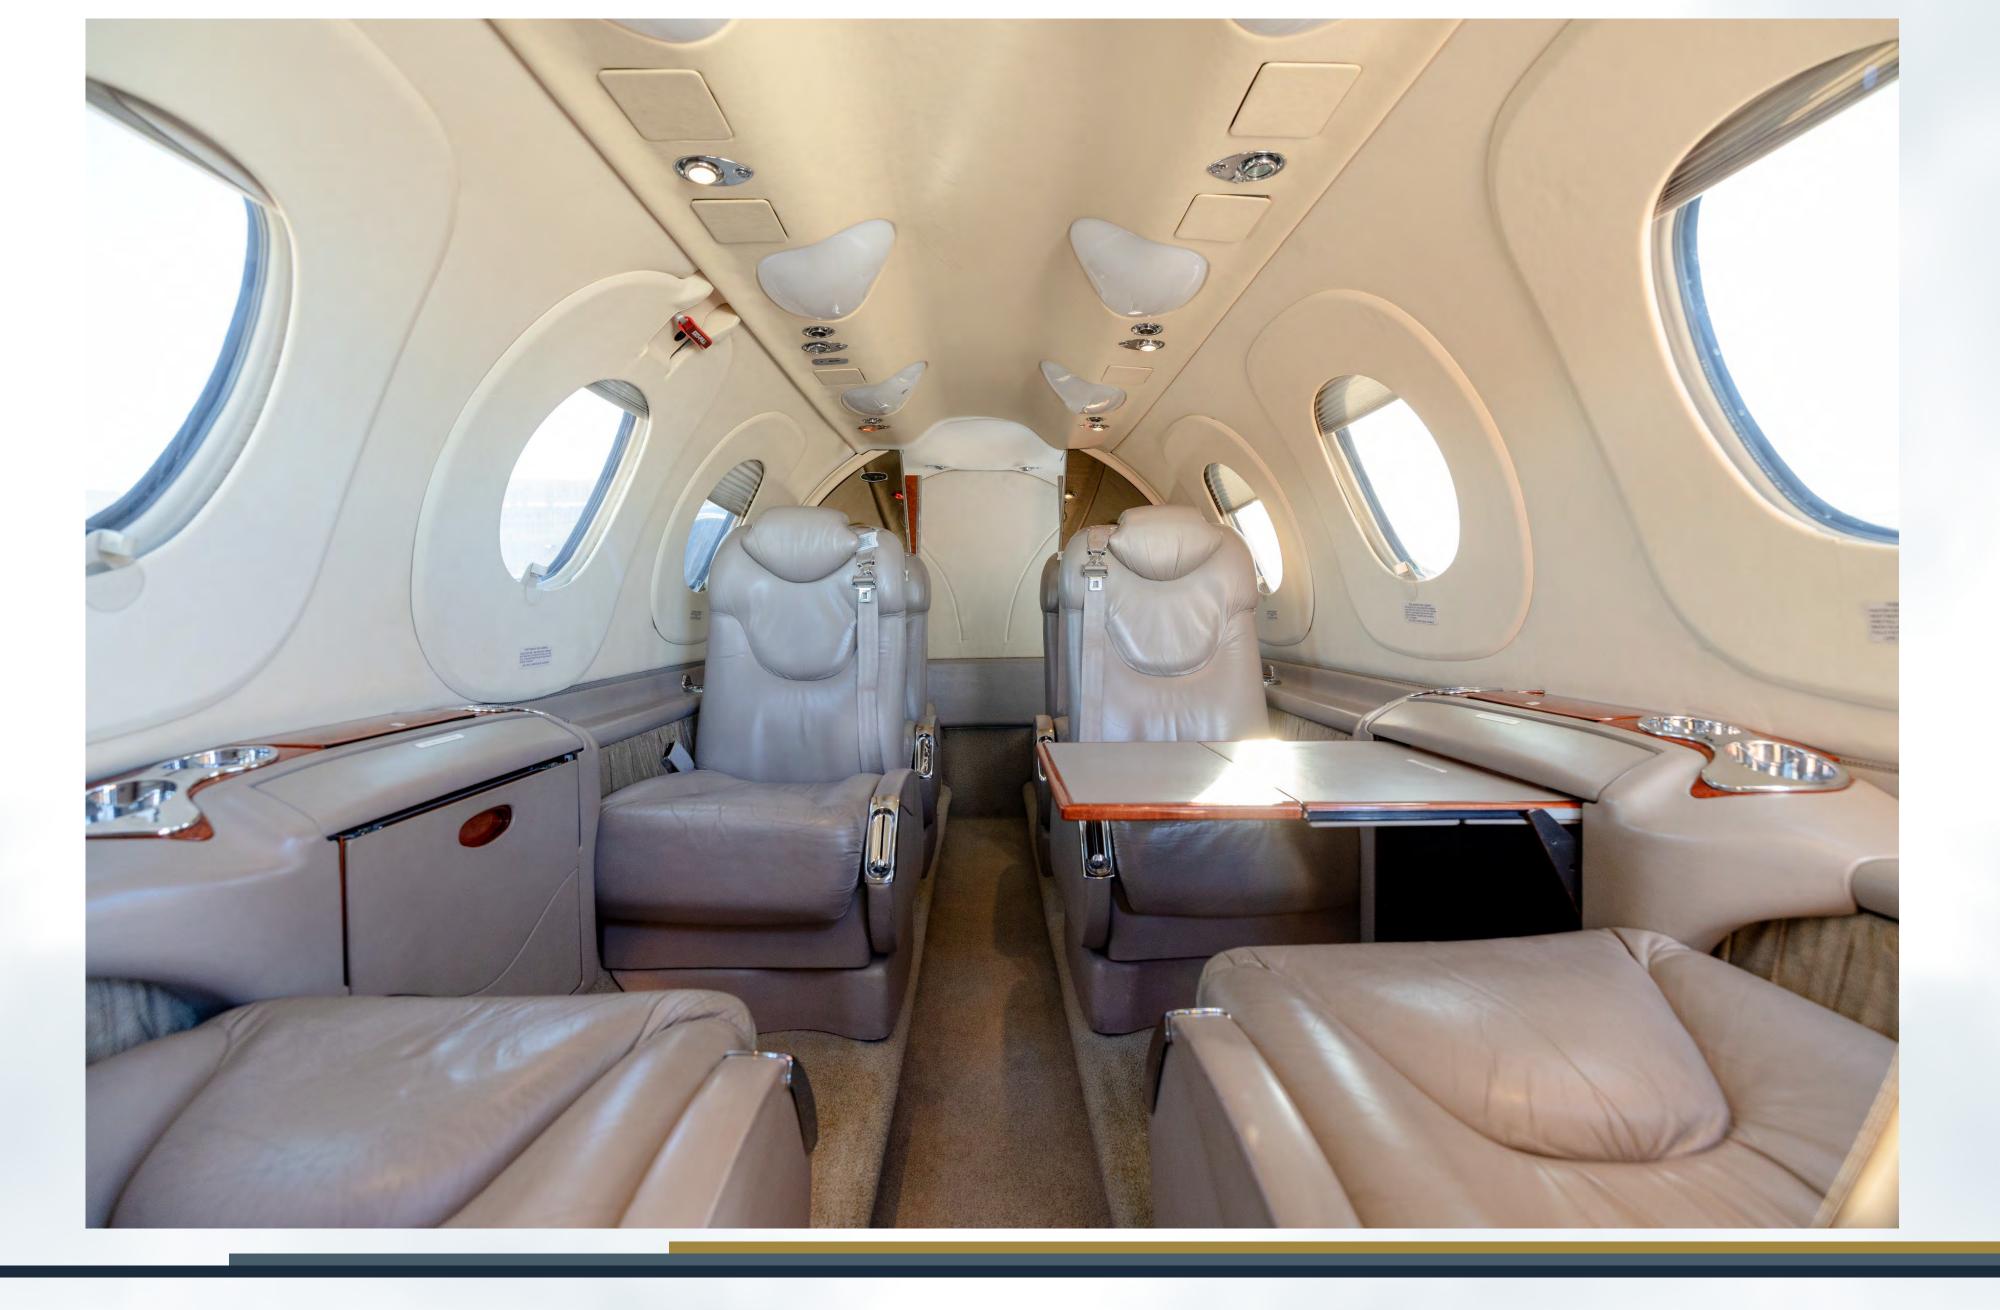

## Interior

Six (6) Passenger Interior

- Aft Club Arrangement
- Forward Refreshment
- Aft Lavatory
- Two (2) Executive Tables