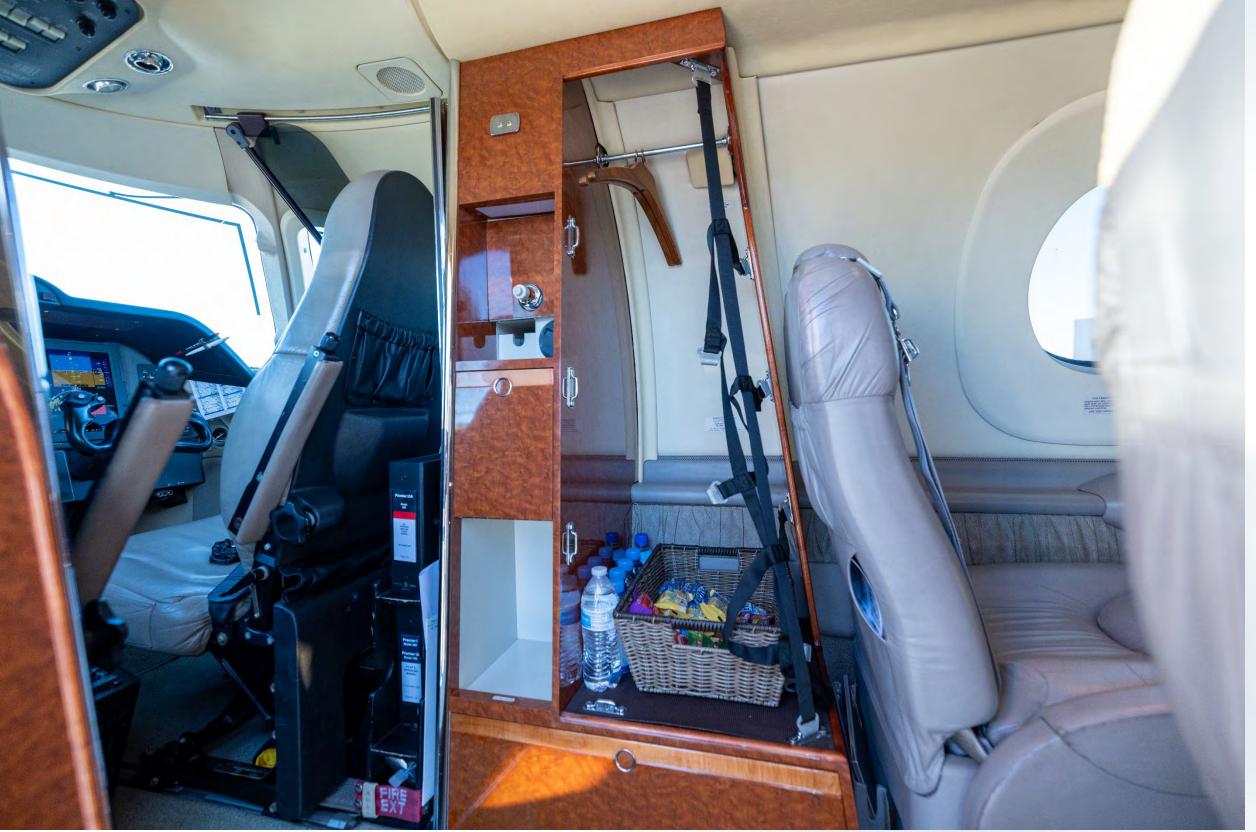

## Interior

Six (6) Passenger Interior

- Aft Club Arrangement
- Forward Refreshment
- Aft Lavatory
- Two (2) Executive Tables