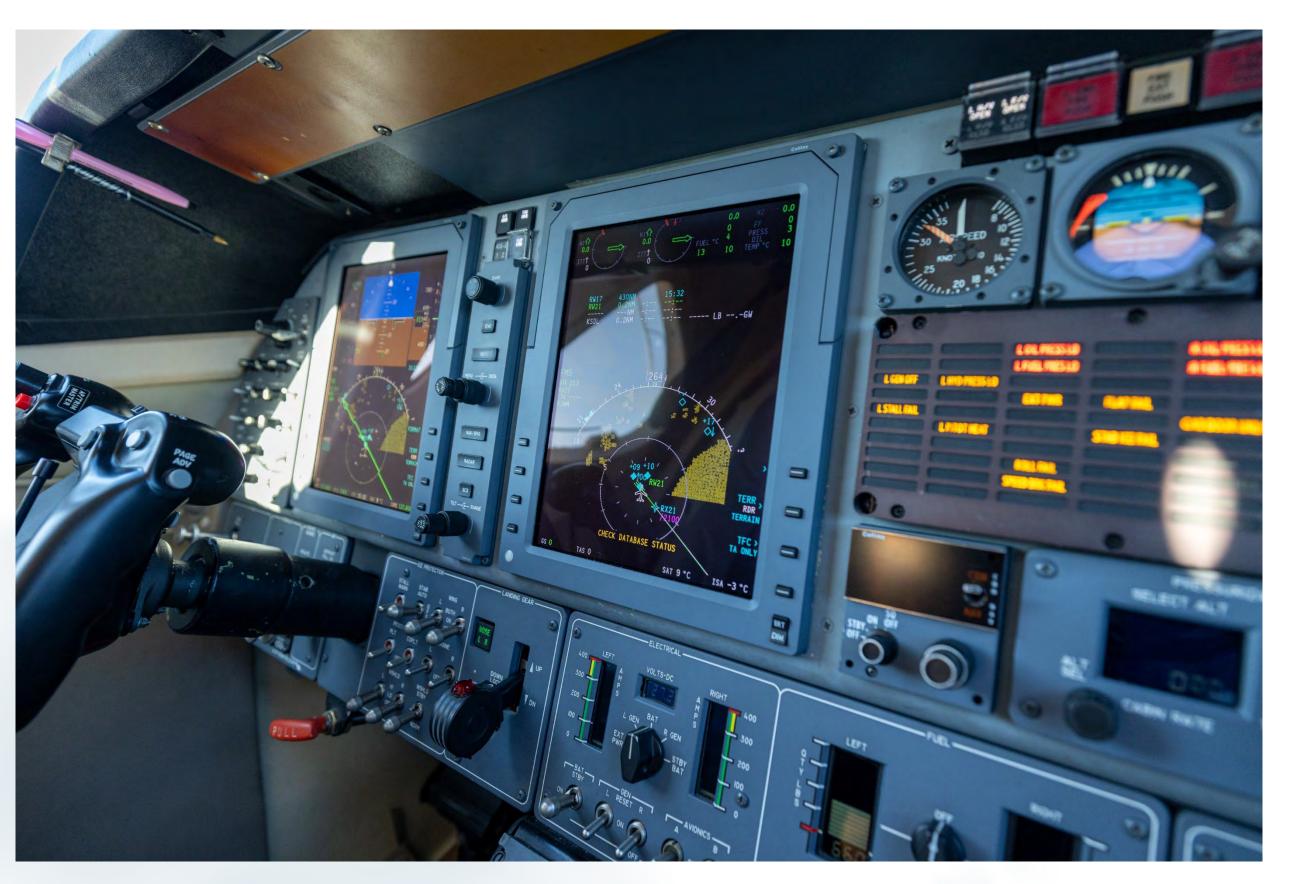

#### **Avionics**

- Collins ProLine 21 Avionics
- CASP
- FGC 3000 Autopilot/FD
- FMC 3000 FMS
- Dual VHF-422A Comm
- Dual VIR-432 Nav
- RTA-800 Radar
- ALT-4000 Radio Altimeter
- ADF-462 ADF
- DME-442 DME
- TCAS-4000/TCAS II
- Dual AHC-3000 AHRS
- Collins ADC-3000 ADC
- Dual Collins CDU-3000
- Dual Collins AFD-3010 PFD
- Collins AFD-3010E MFD
- MDC-3000 MDC
- Collins IFIS 5000
- Collins 3 Tube EFIS 8x10 Displays
- Collins TTR-4000 TCAS II
- Garmin GA36 GPS
- Dual Garmin GTX3000 Transponder (ADS-B In/Out)
- L3 FA2100 CVR
- Collins SM GWX-3001