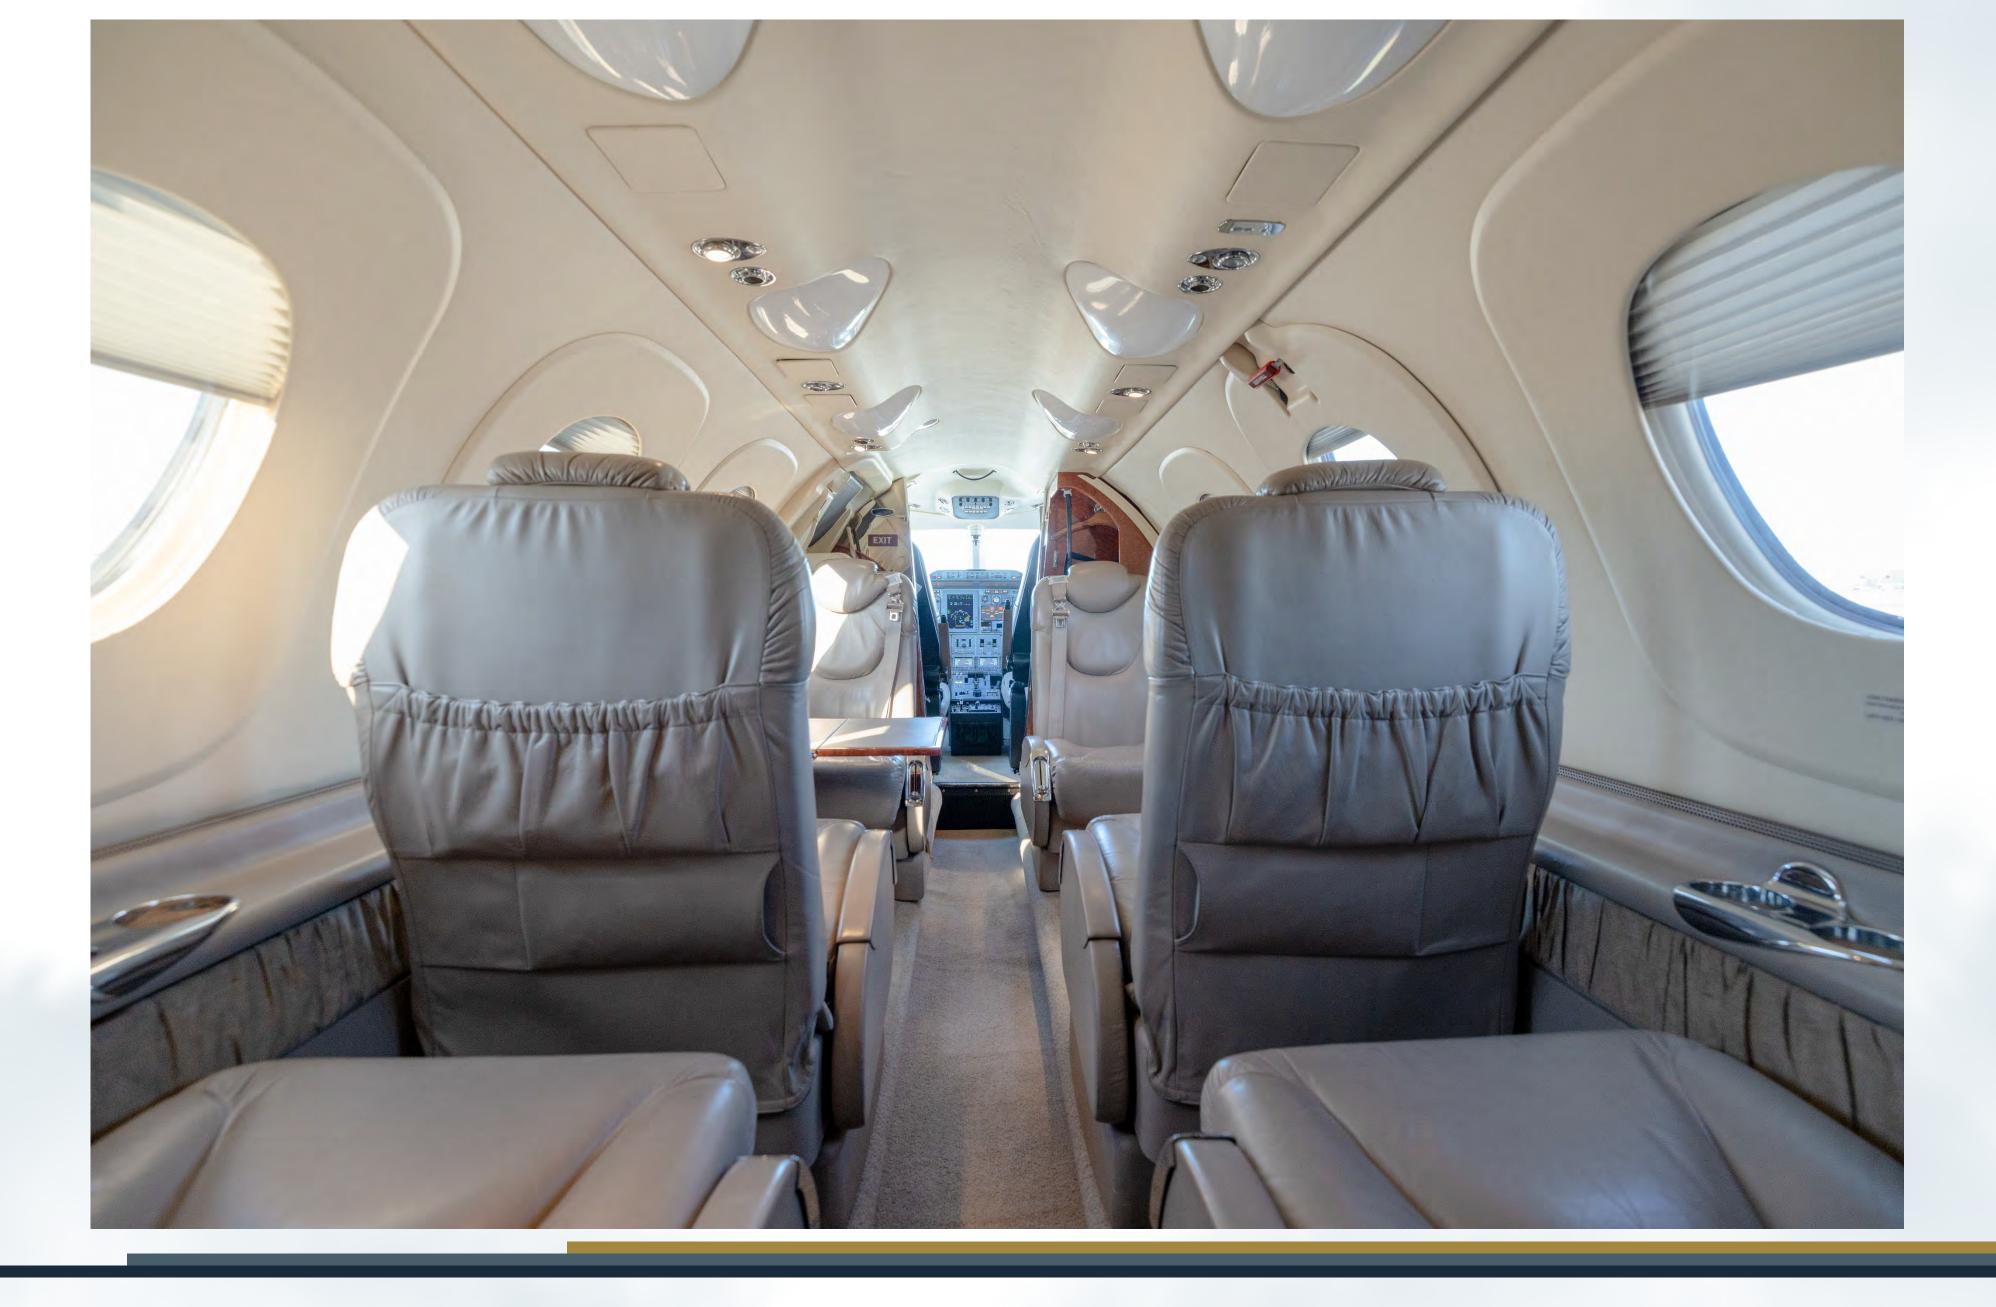

## Interior

Six (6) Passenger Interior

- Aft Club Arrangement
- Forward Refreshment
- Aft Lavatory
- Two (2) Executive Tables