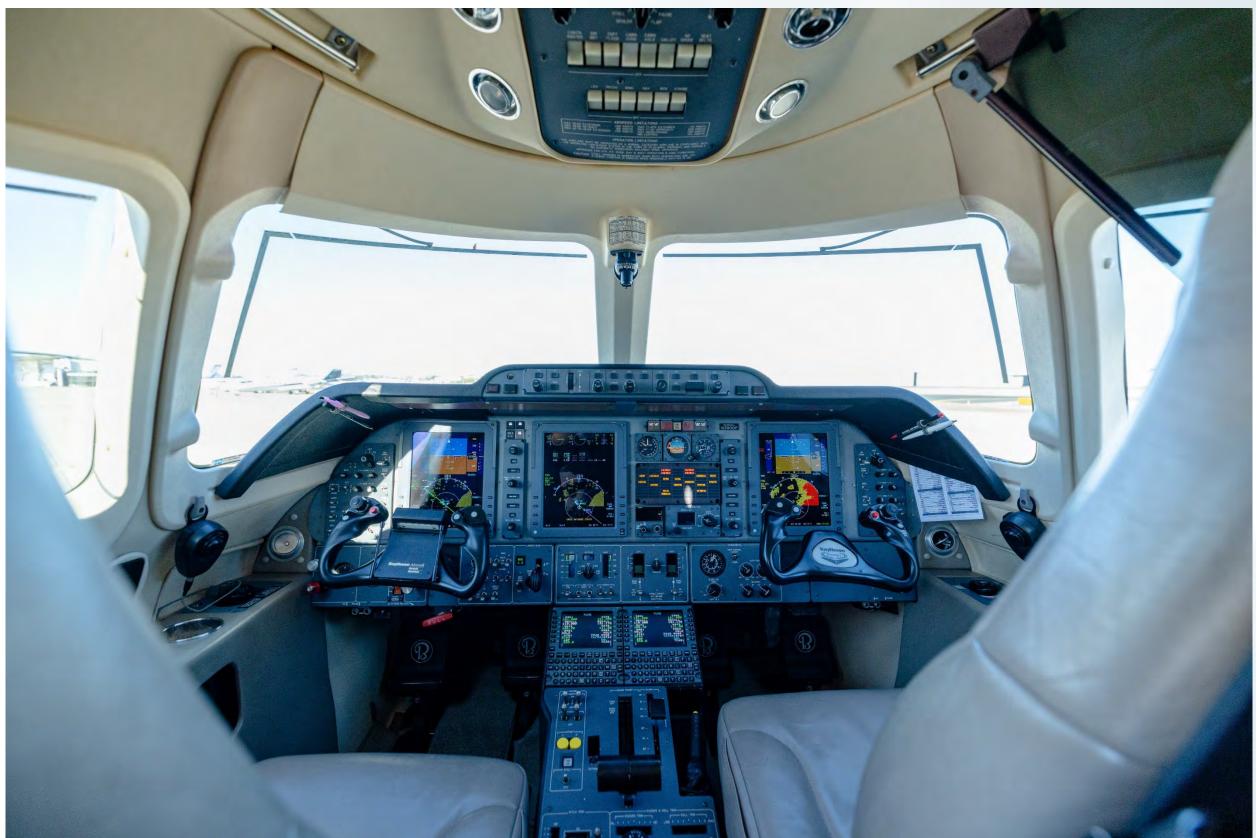

#### **Avionics**

- Collins ProLine 21 Avionics
- CASP
- FGC 3000 Autopilot/FD
- FMC 3000 FMS
- Dual VHF-422A Comm
- Dual VIR-432 Nav
- RTA-800 Radar
- ALT-4000 Radio Altimeter
- ADF-462 ADF
- DME-442 DME
- TCAS-4000/TCAS II
- Dual AHC-3000 AHRS
- Collins ADC-3000 ADC
- Dual Collins CDU-3000
- Dual Collins AFD-3010 PFD
- Collins AFD-3010E MFD
- MDC-3000 MDC
- Collins IFIS 5000
- Collins 3 Tube EFIS 8x10 Displays
- Collins TTR-4000 TCAS II
- Garmin GA36 GPS
- Dual Garmin GTX3000 Transponder (ADS-B In/Out)
- L3 FA2100 CVR
- Collins SM GWX-3001