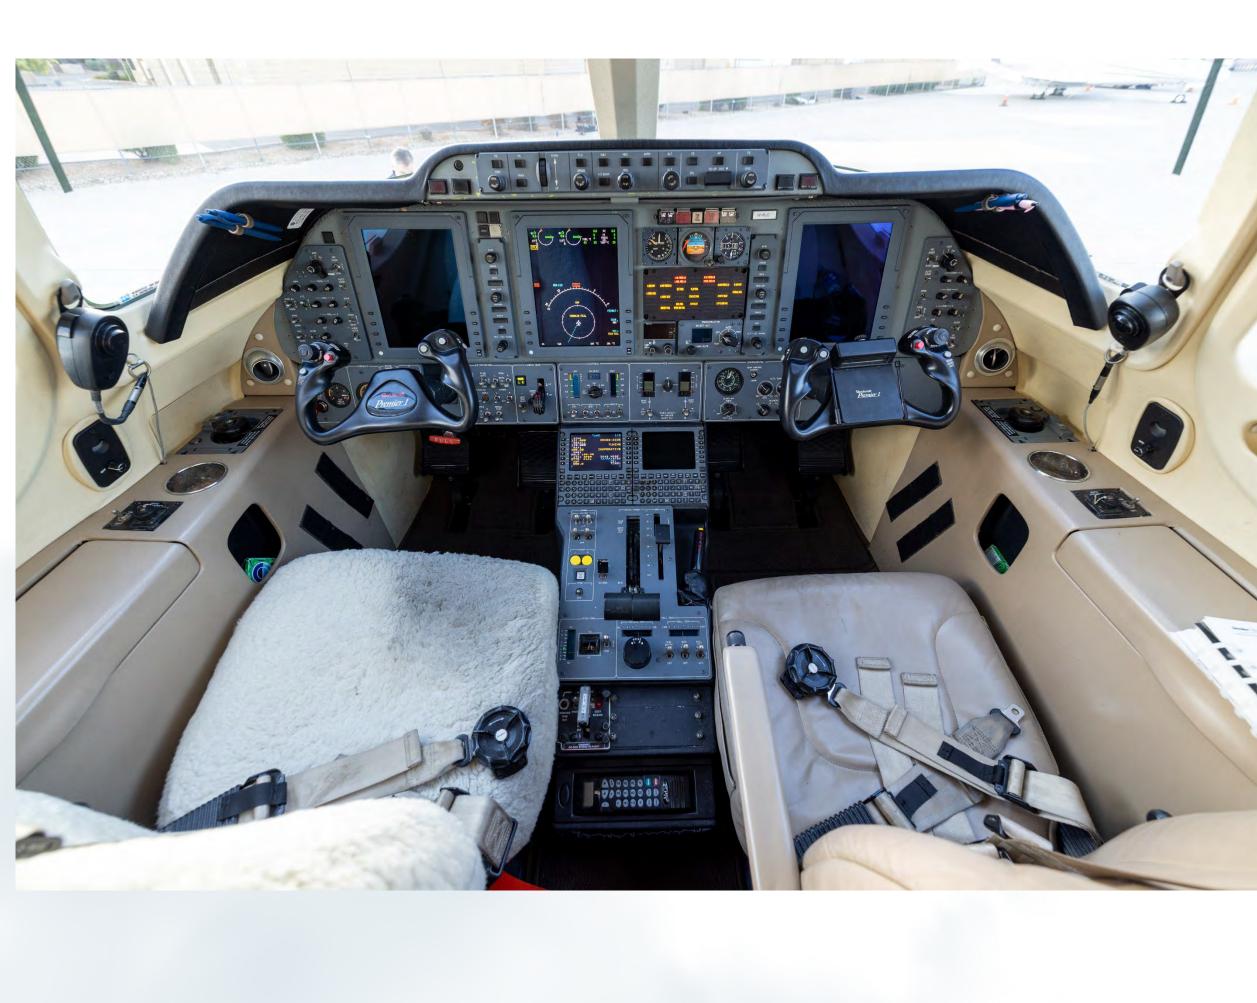

#### Avionics

- Collins ProLine 21 Avionics
- CASP
- FGC 3000 Autopilot/FD
- FMC 3000 FMS
- Dual VHF-422C Comm
- Dual VIR-432 Nav
- WXR-800 Radar
- ALT-4000 Radio Altimeter
- Dual TDR94D Transponder
- ADF-462 ADF
- DME-442 DME
- TCAS-4000/TCAS II
- Collins DBU-4000 DBU
- L3 FA2100 CVR
- Honeywell EGPWS
- ADBS Out