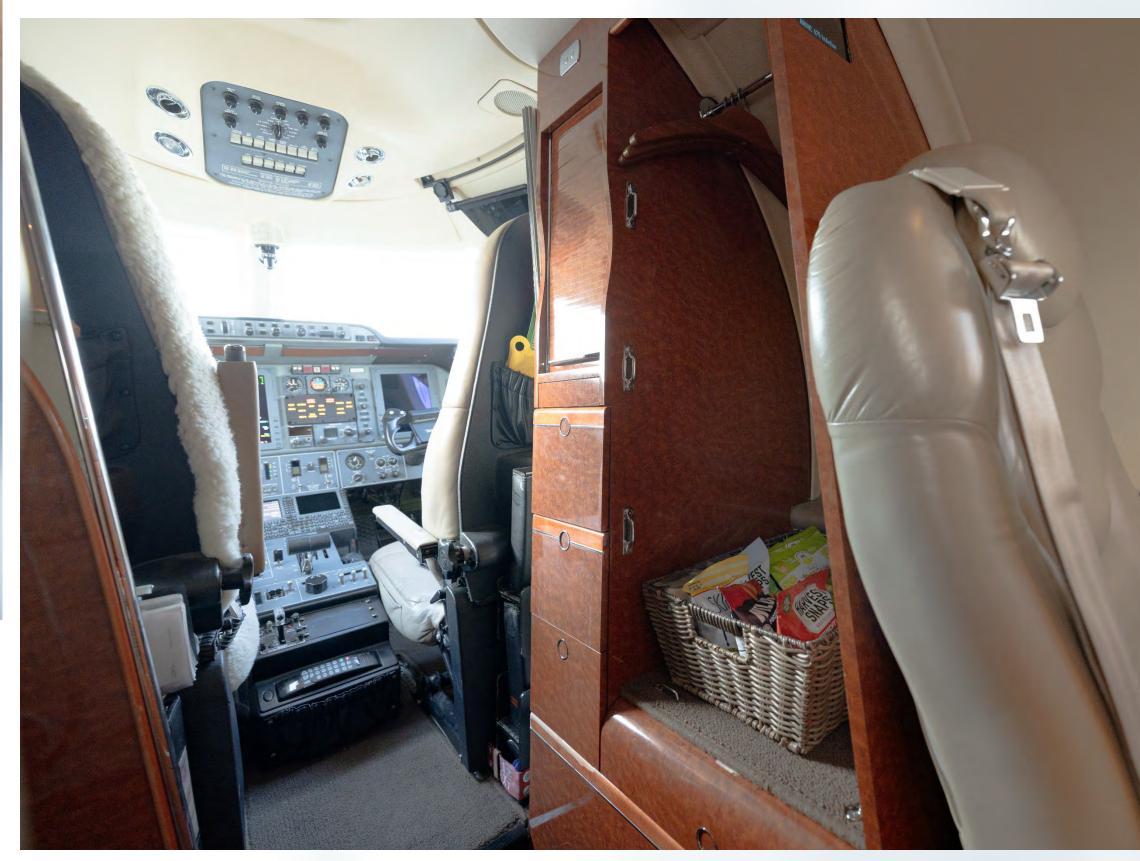

#### Interior

#### Six (6) Passenger Interior

- Aft Club Arrangement
- Refreshment/Hang Up Bag Cabinet
- New Carpet & Side Panels Feb 2022
- Cognac Laminate Cabinetry
- Aft Lavatory
- Two (2) Executive Tables

#### Additional Features

- •2 110V AC Personal Computer Power Outlets
- Aft Baggage Heat
- Cockpit Sliding Door
- Remote Control Entry Lighting
- Sat Phone w/Headset in Cockpit and Cabin