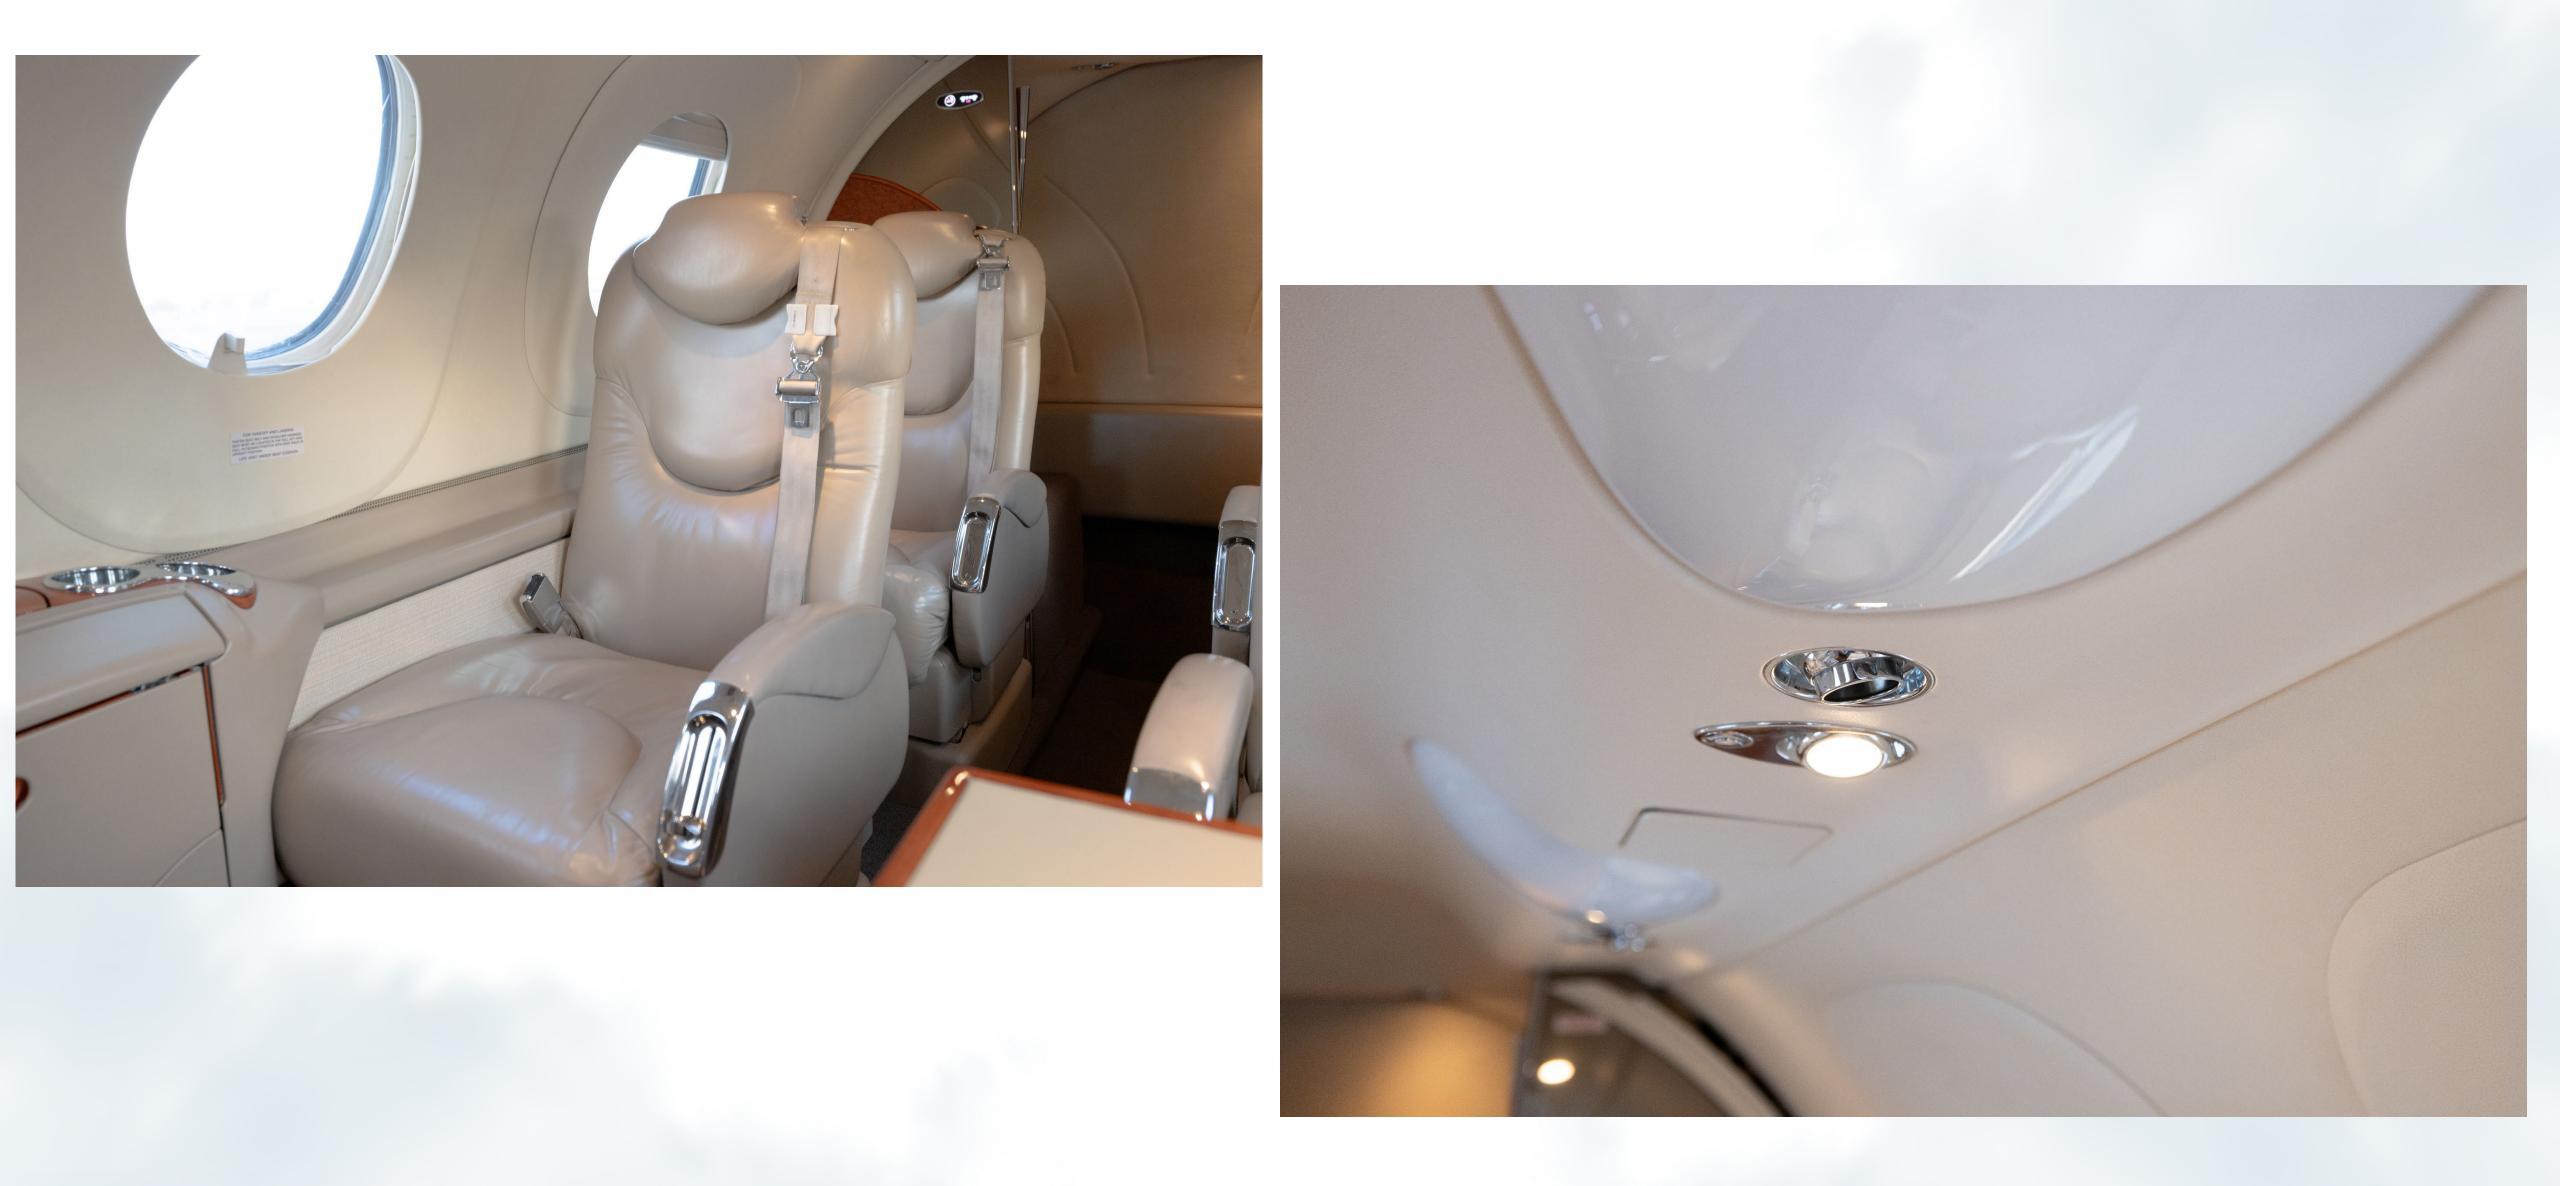

#### Interior

#### Six (6) Passenger Interior

- Aft Club Arrangement
- Refreshment/Hang Up Bag Cabinet
- New Carpet & Side Panels Feb 2022
- Cognac Laminate Cabinetry
- Aft Lavatory
- Two (2) Executive Tables