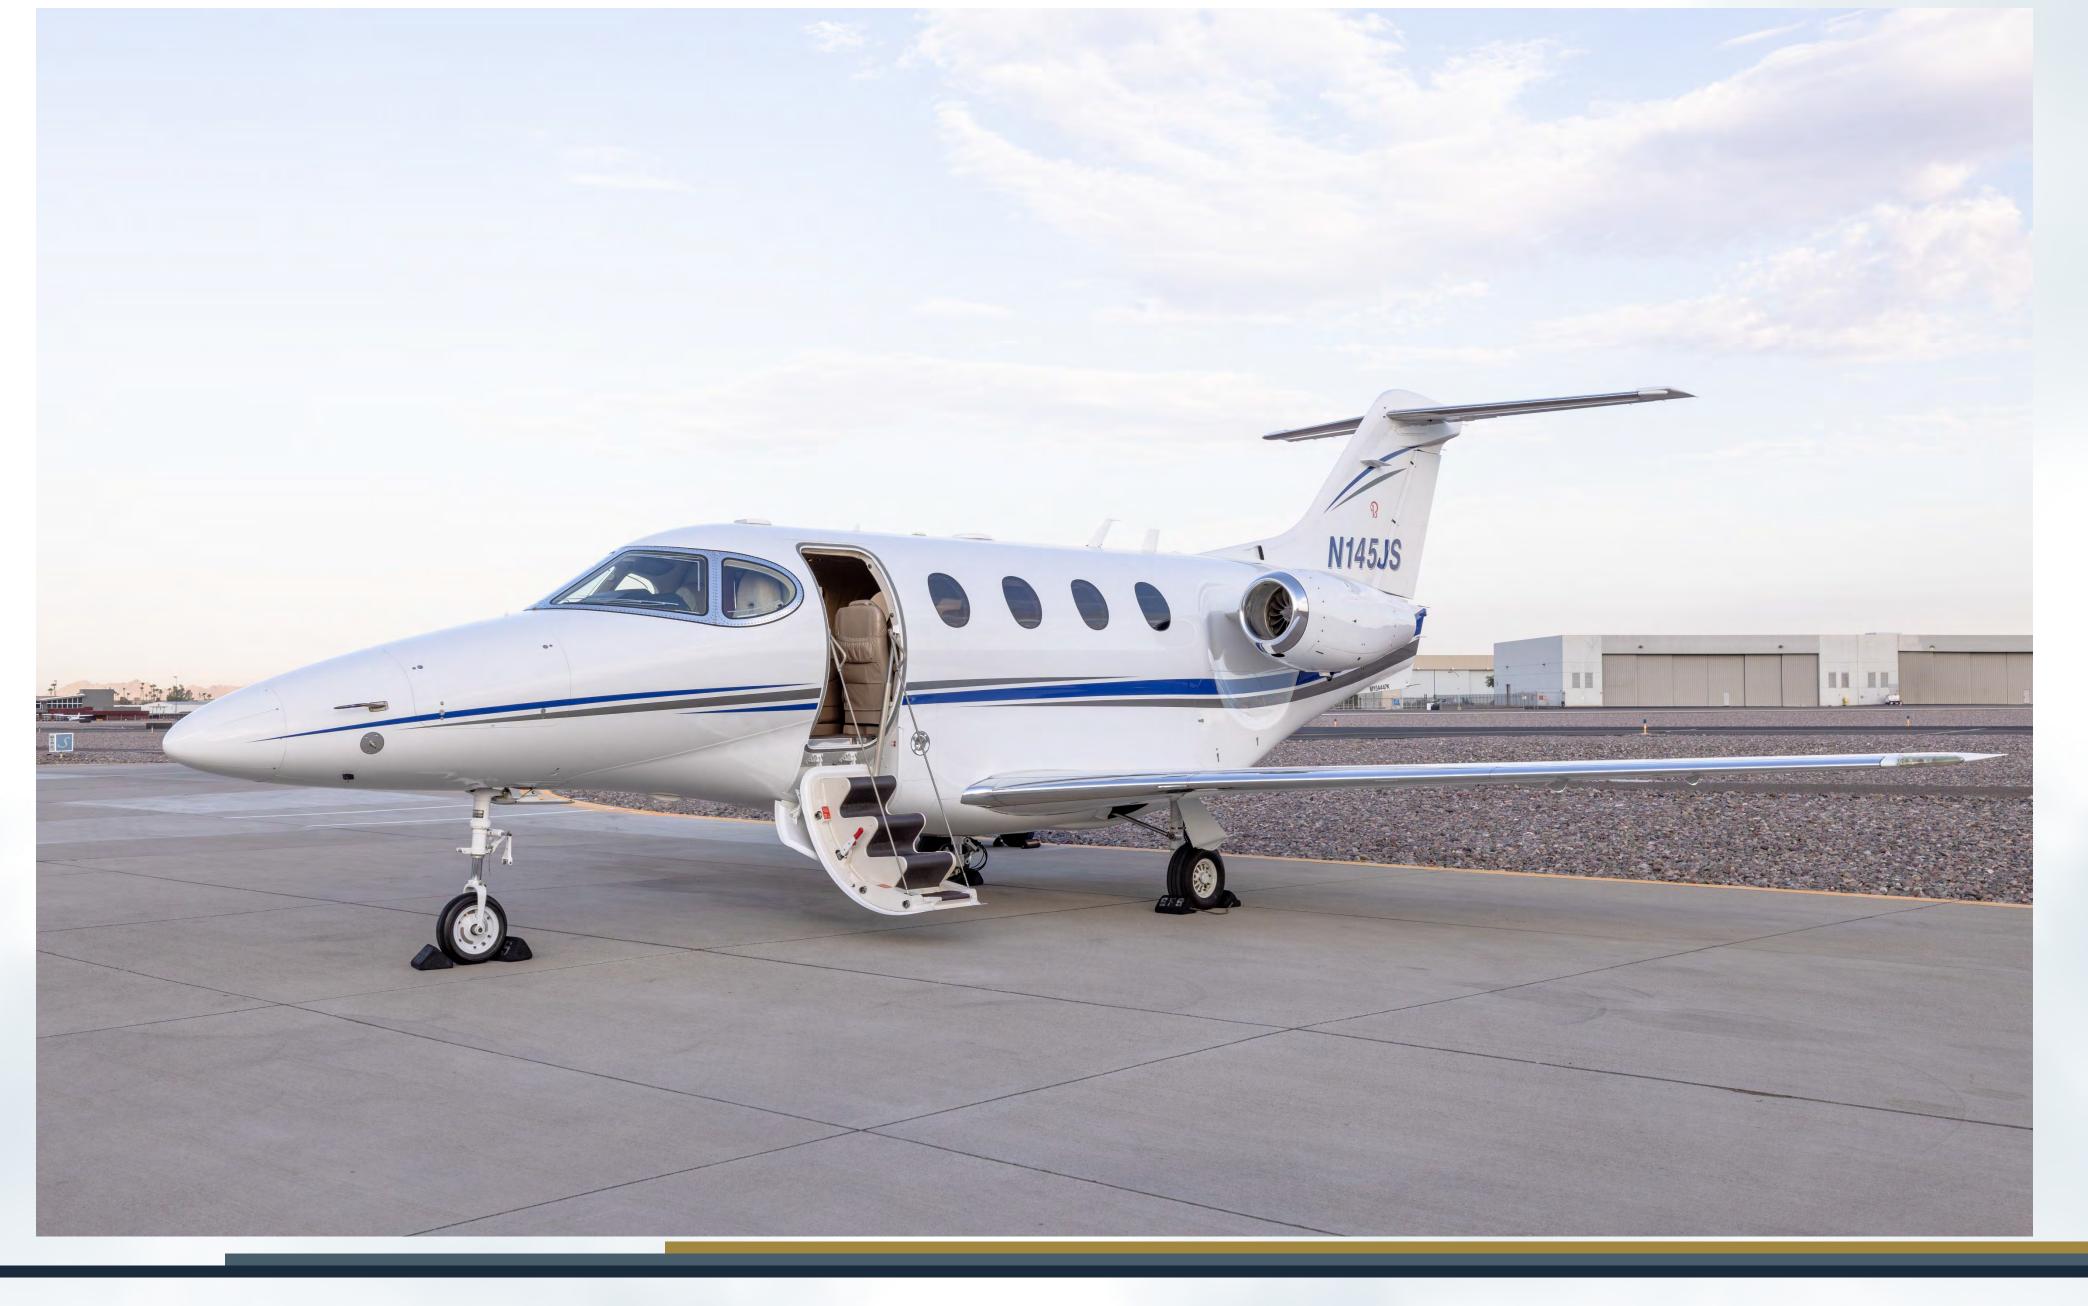

# Premier 1

N145JS

Serial Number:RB-119Registration:N145JS

#### Exterior

- New Paint 2022
- Overall Matterhorn White Blue Stripes