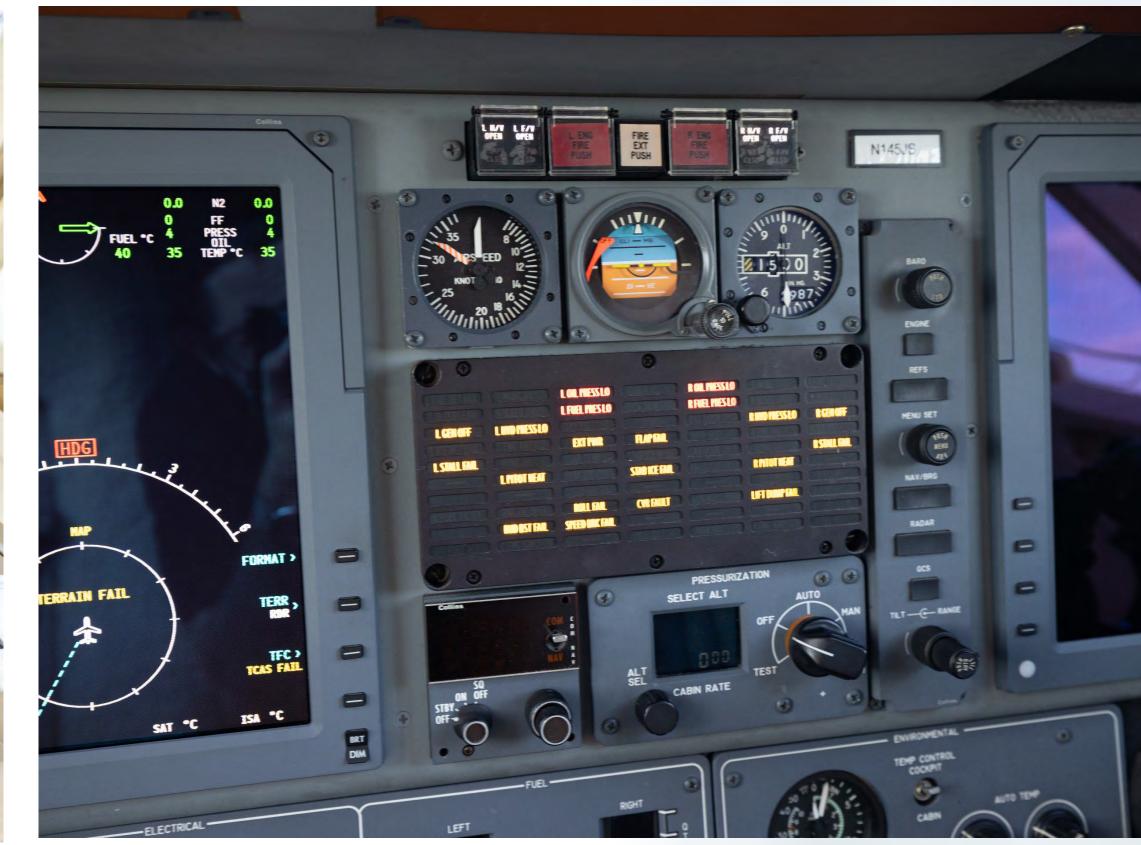

#### Avionics

- Collins ProLine 21 Avionics
- CASP
- FGC 3000 Autopilot/FD
- FMC 3000 FMS
- Dual VHF-422C Comm
- Dual VIR-432 Nav
- WXR-800 Radar
- ALT-4000 Radio Altimeter
- Dual TDR94D Transponder
- ADF-462 ADF
- DME-442 DME
- TCAS-4000/TCAS II
- Collins DBU-4000 DBU
- L3 FA2100 CVR
- Honeywell EGPWS
- ADBS Out