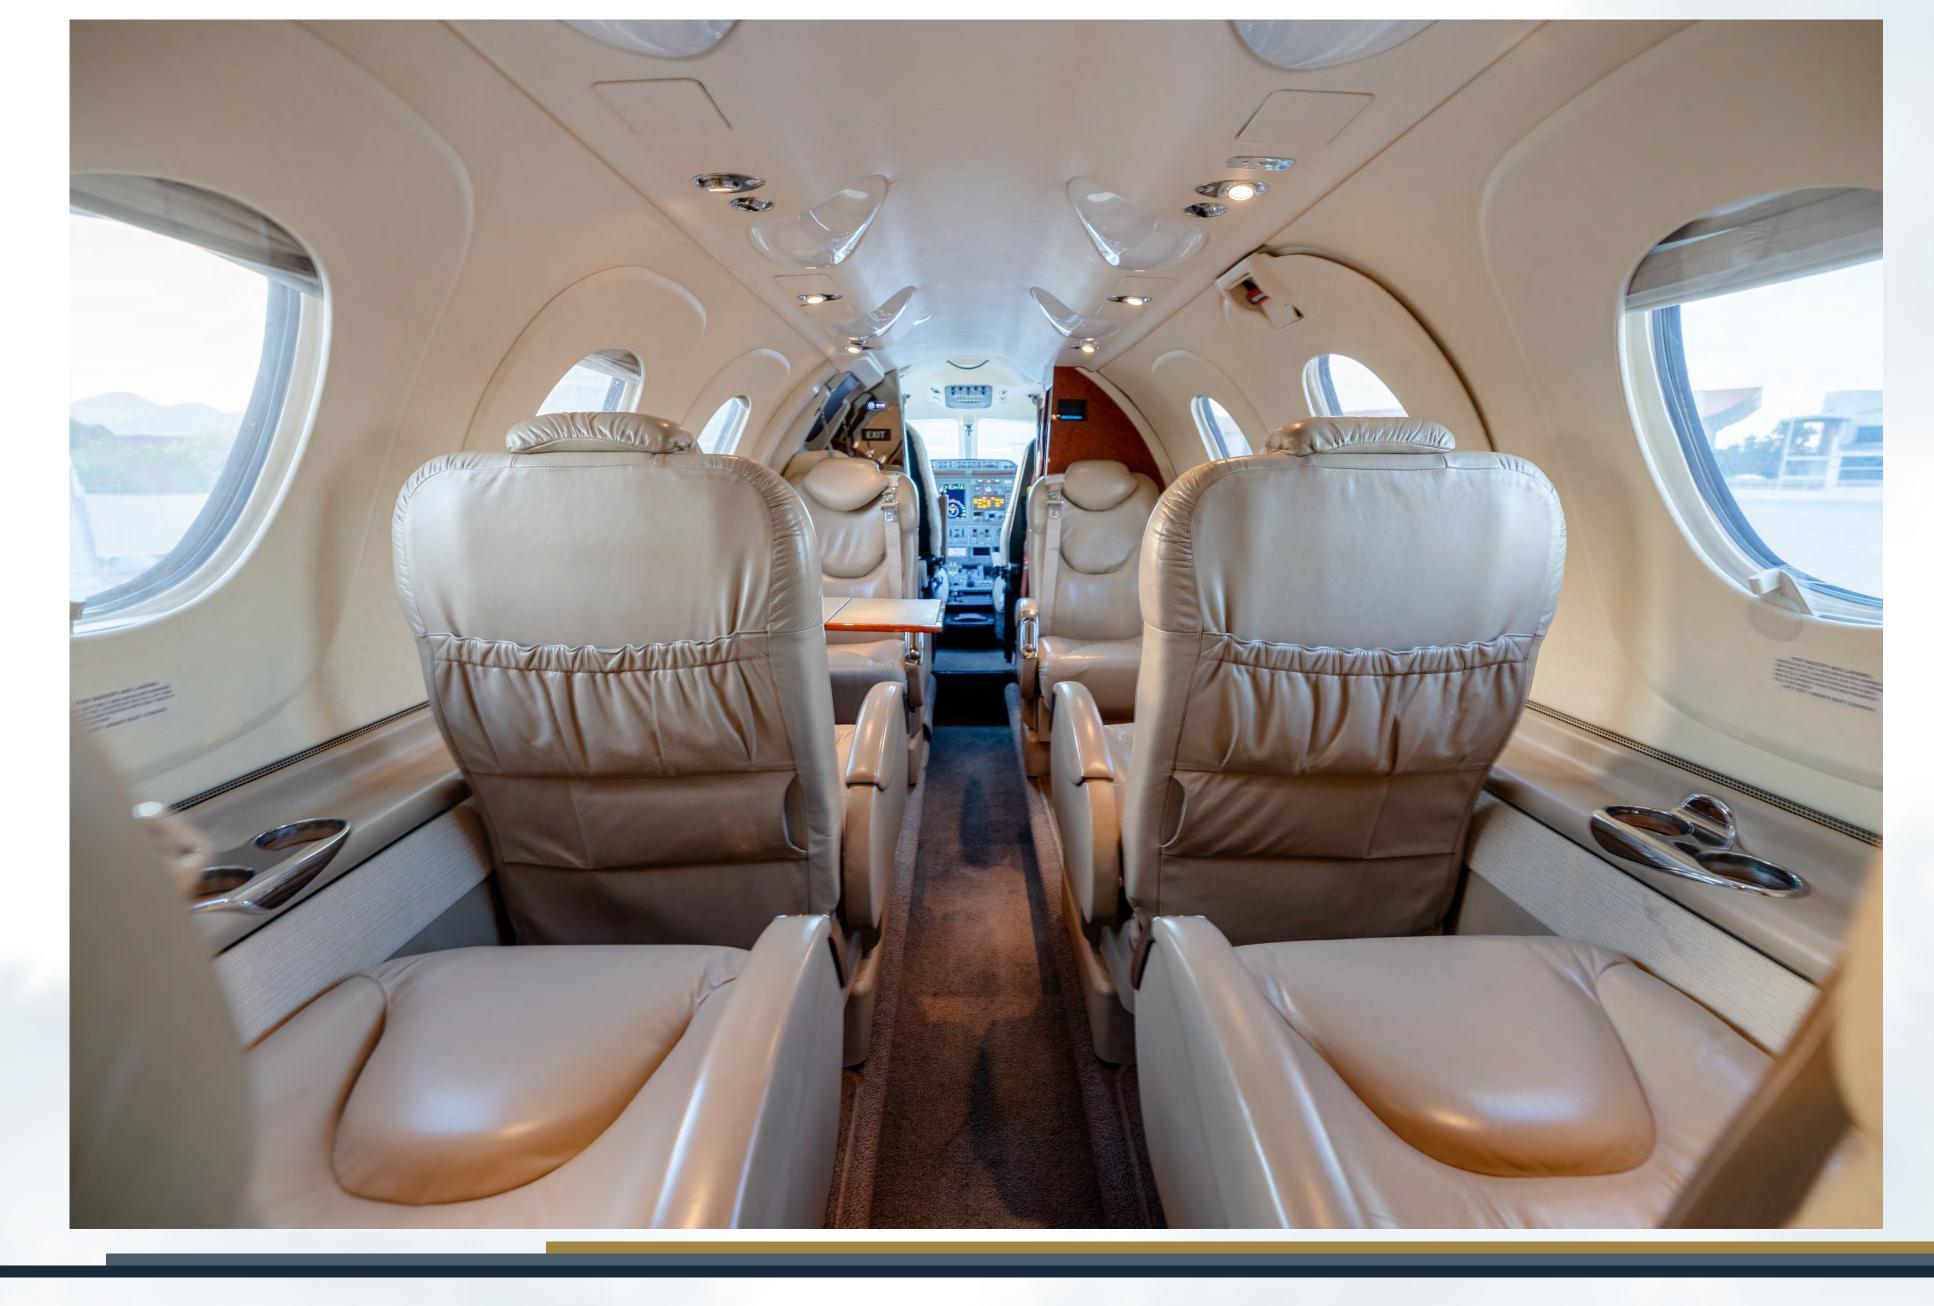

#### Interior

#### Six (6) Passenger Interior

- Aft Club Arrangement
- Refreshment/Hang Up Bag Cabinet
- New Carpet & Side Panels Feb 2022
- Cognac Laminate Cabinetry
- Aft Lavatory
- Two (2) Executive Tables