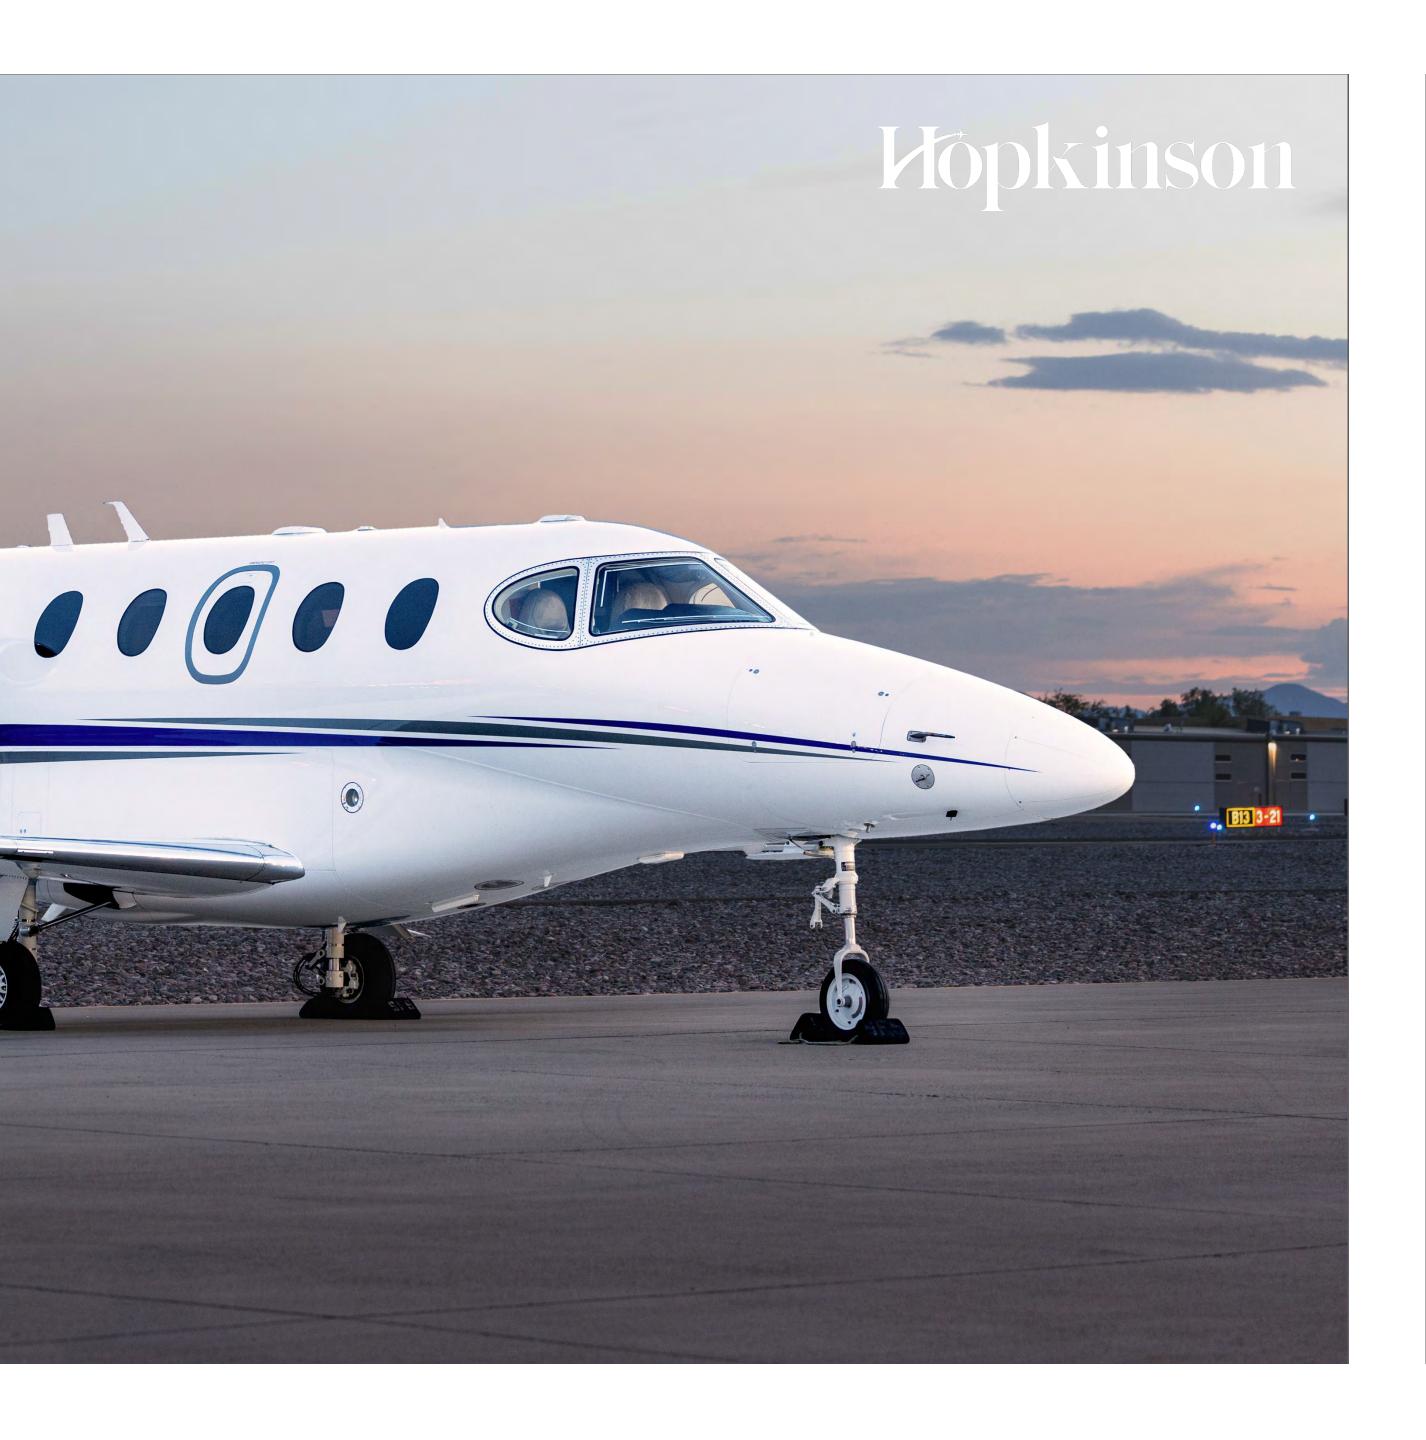

# Premier 1

N145JS

Serial Number:RB-119Registration:N145JS

#### Exterior

- New Paint 2022
- Overall Matterhorn White Blue Stripes