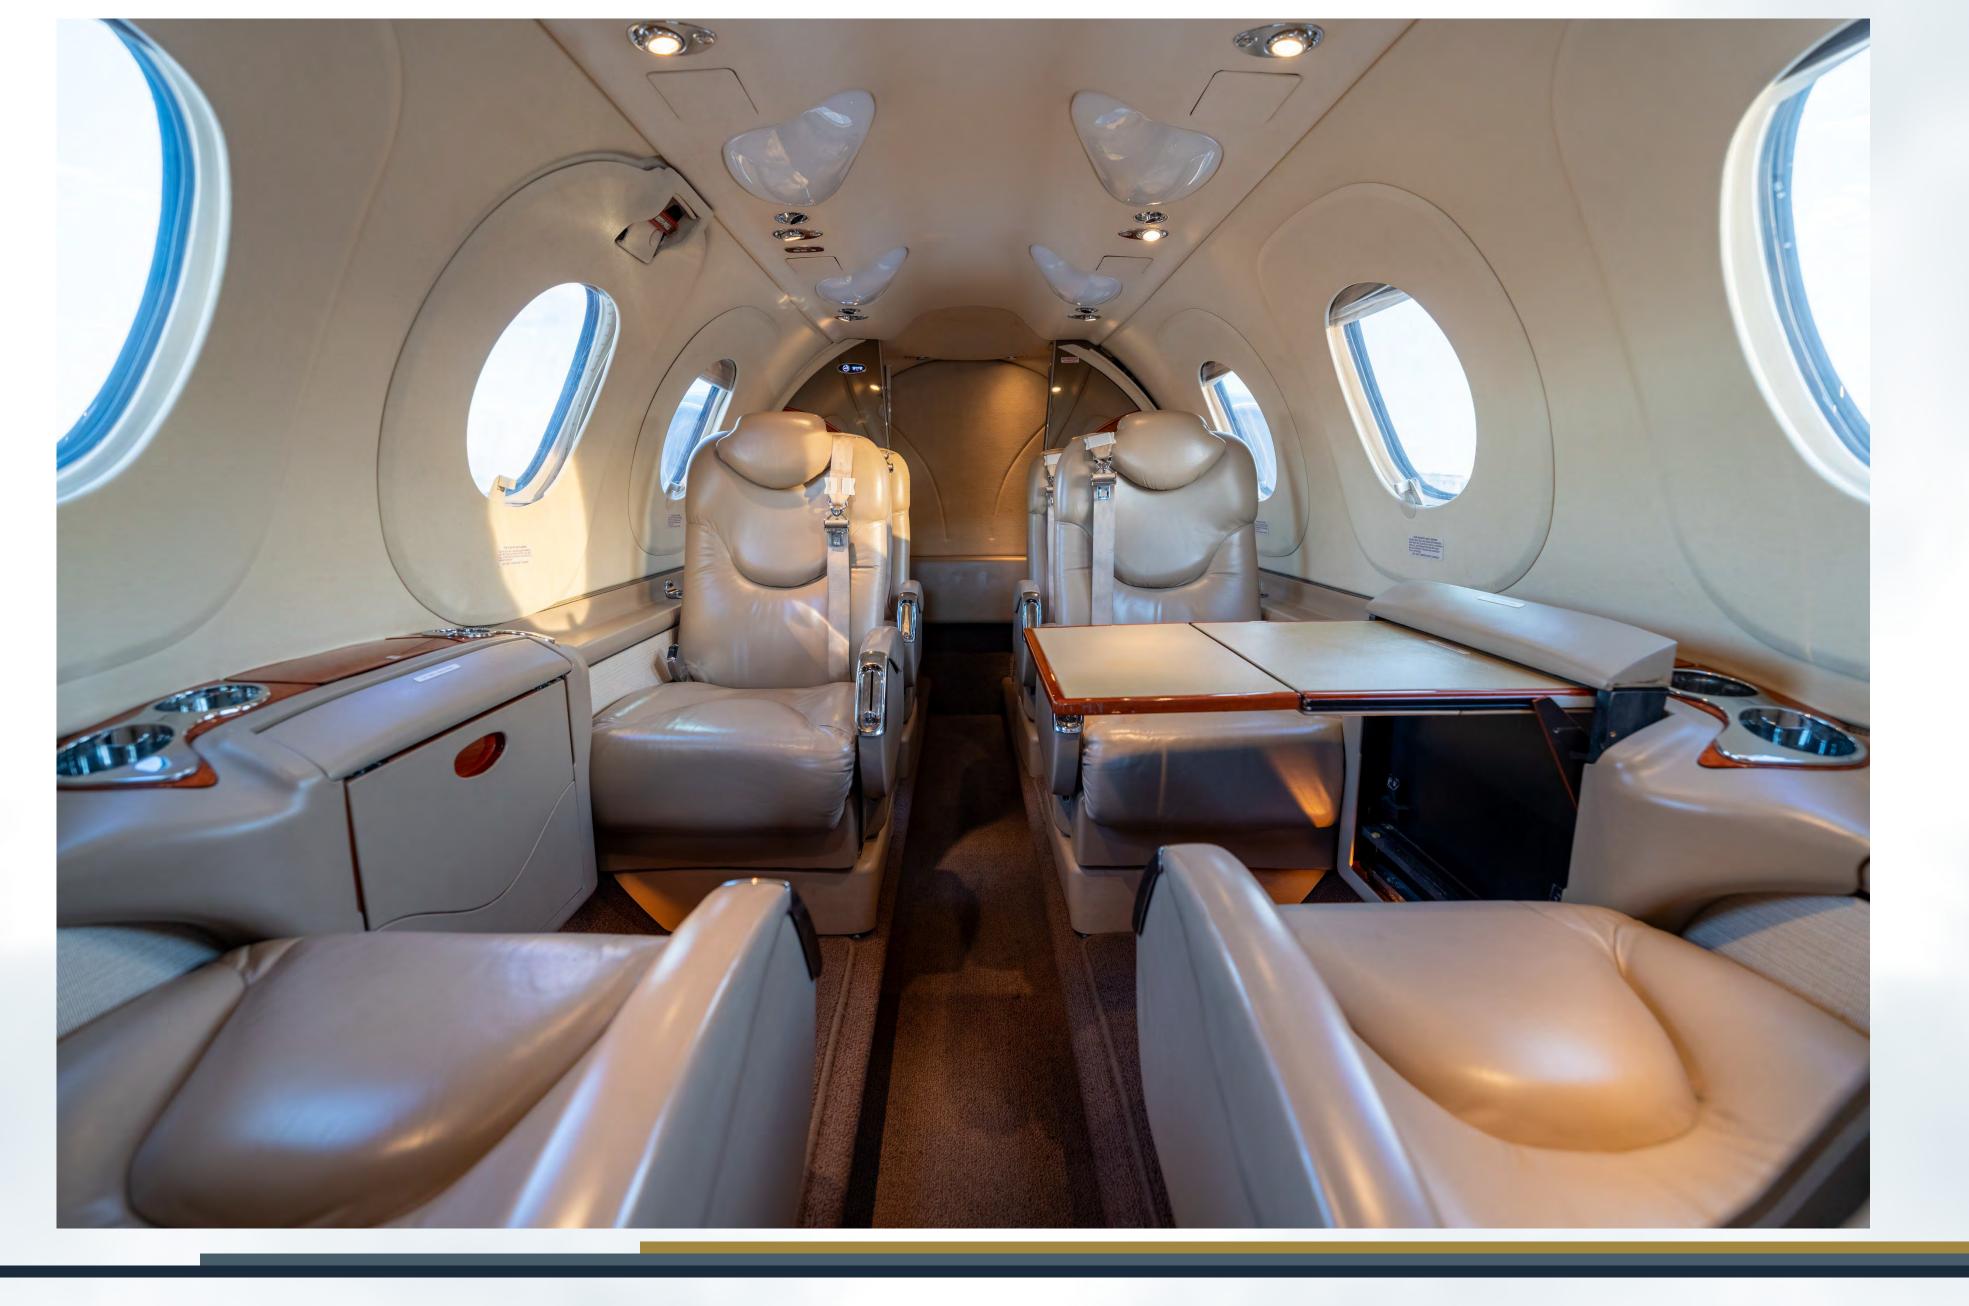

#### Interior

#### Six (6) Passenger Interior

- Aft Club Arrangement
- Refreshment/Hang Up Bag Cabinet
- New Carpet & Side Panels Feb 2022
- Cognac Laminate Cabinetry
- Aft Lavatory
- Two (2) Executive Tables