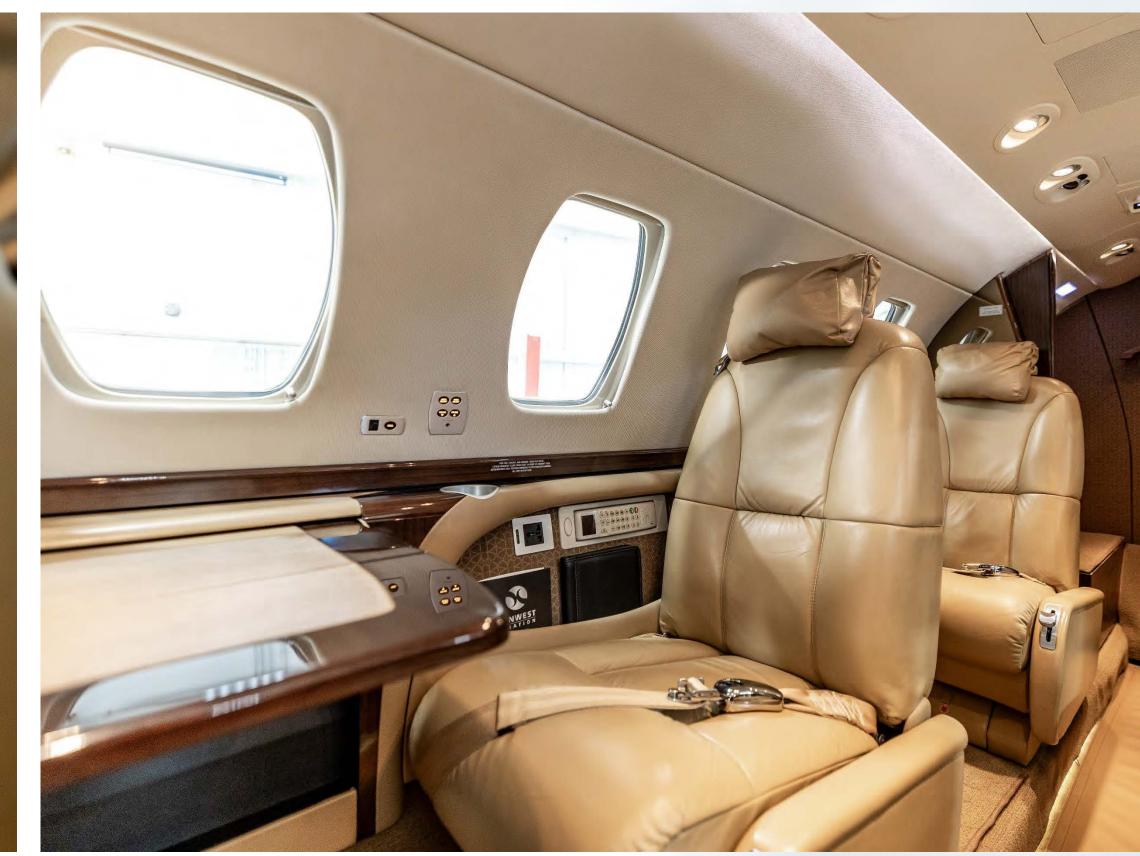

#### Interior

#### Six (6) Passenger Interior

- Four (4) Place Club Seating
- Dual (2) Forward Facing Seats with Tables
- Forward RH Refreshment Center
- Belted Lav
- Optional: RH Forward Side Facing Seat is not installed but is available and will be included with the airplane