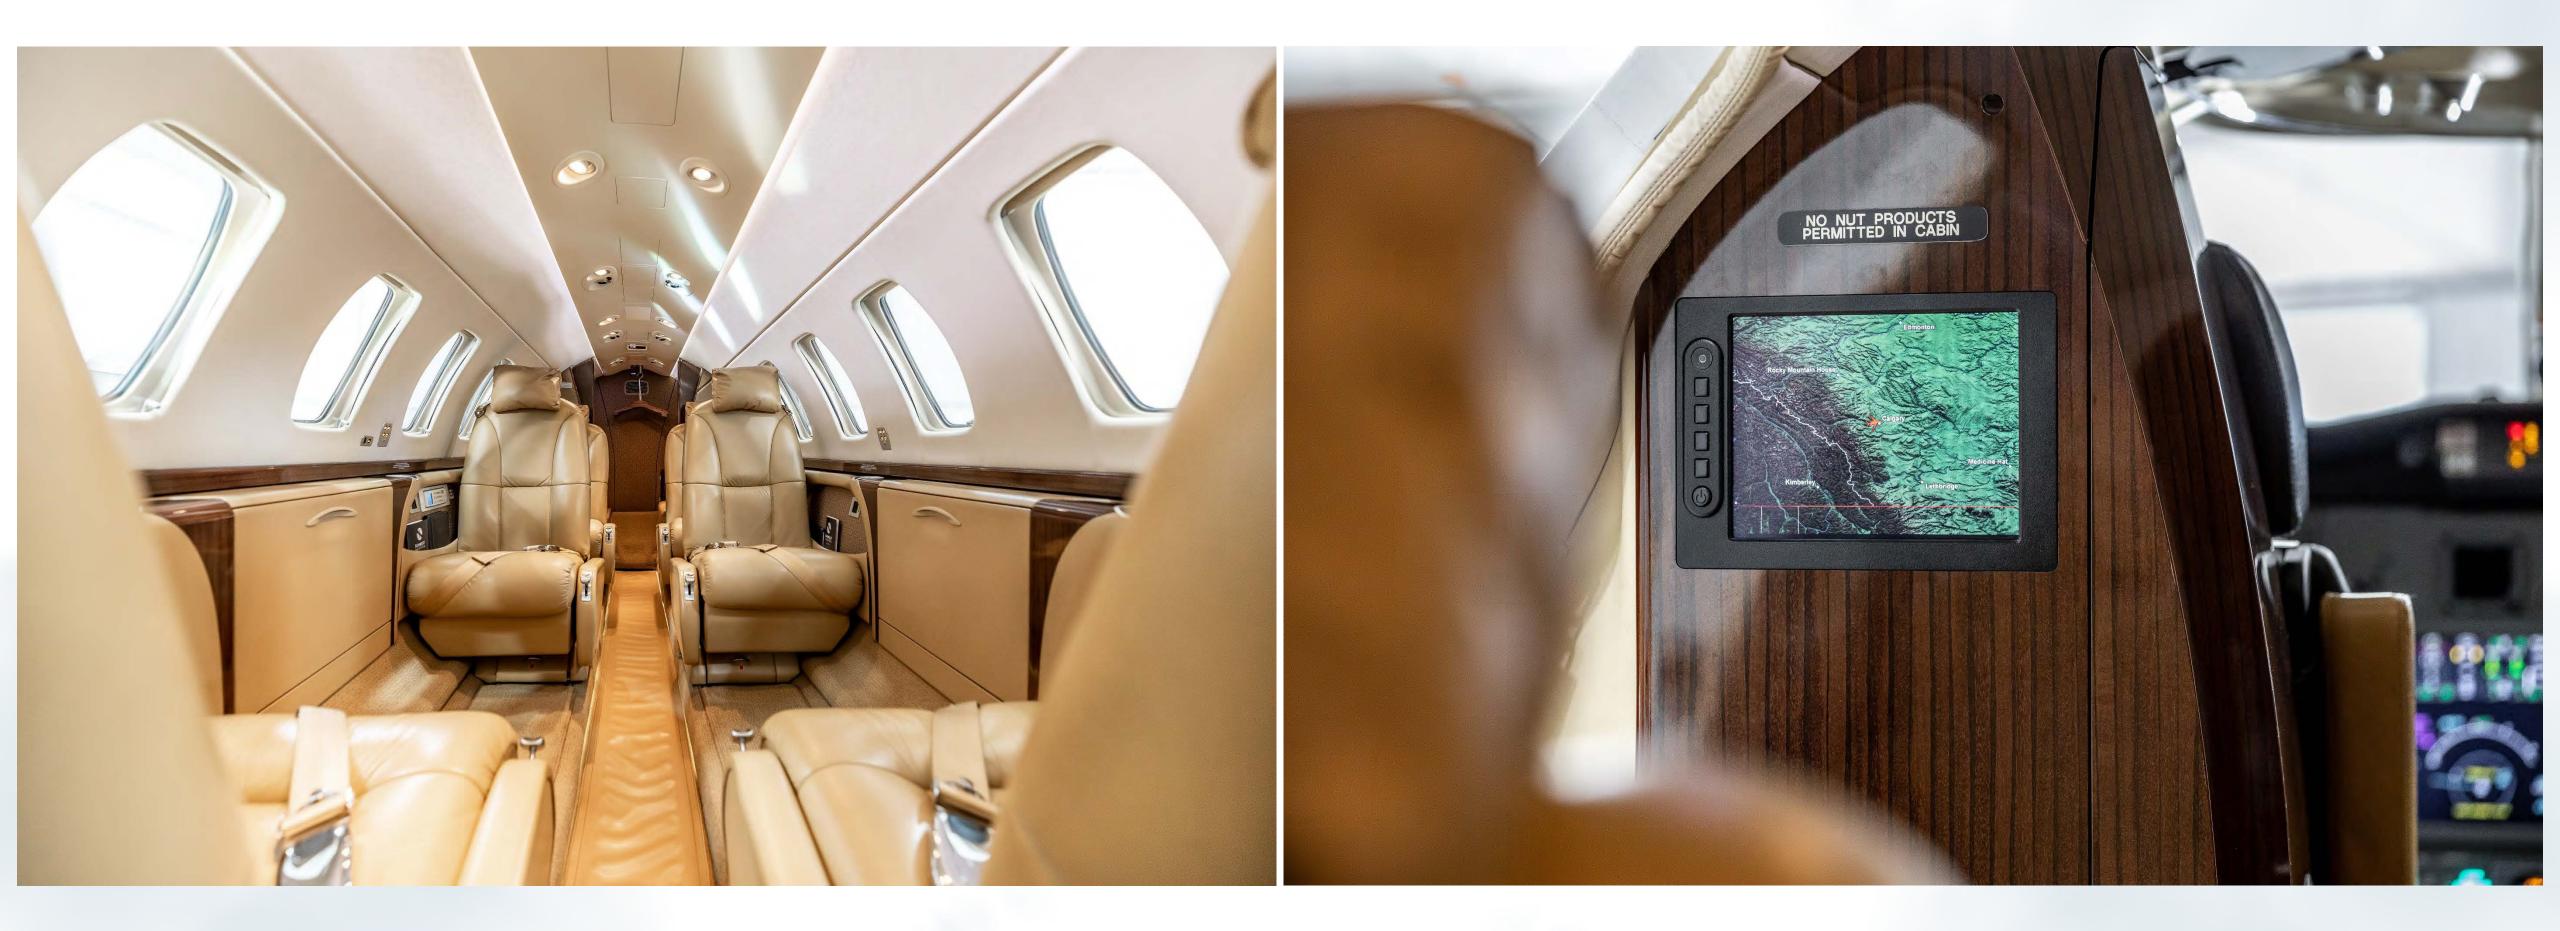

#### Interior

#### Six (6) Passenger Interior

- Four (4) Place Club Seating
- Dual (2) Forward Facing Seats with Tables
- Forward RH Refreshment Center
- Belted Lav
- Optional: RH Forward Side Facing Seat is not installed but is available and will be included with the airplane

#### Avionics

- Collins Pro Line 21 Avionics
- Dual Collins VHF-4000
- Collins NAV-4500 & Collins NAV-4000
- Dual Collins FMC-3000 FMS
- Dual GPS-4000S
- Collins DME-4000 DME
- Dual Collins TDR-94D Transponders
- •WX-1000E Stormscope
- Honeywell Mark VIII EGPWS
- Collins TCAS-4000 TCAS II
- Collins HF-9000
- CVR
- RTA-800 Weather Radar
- Artex C406-N ELT
- ST-3100 Aircell
- •XM Weather (subscription required)