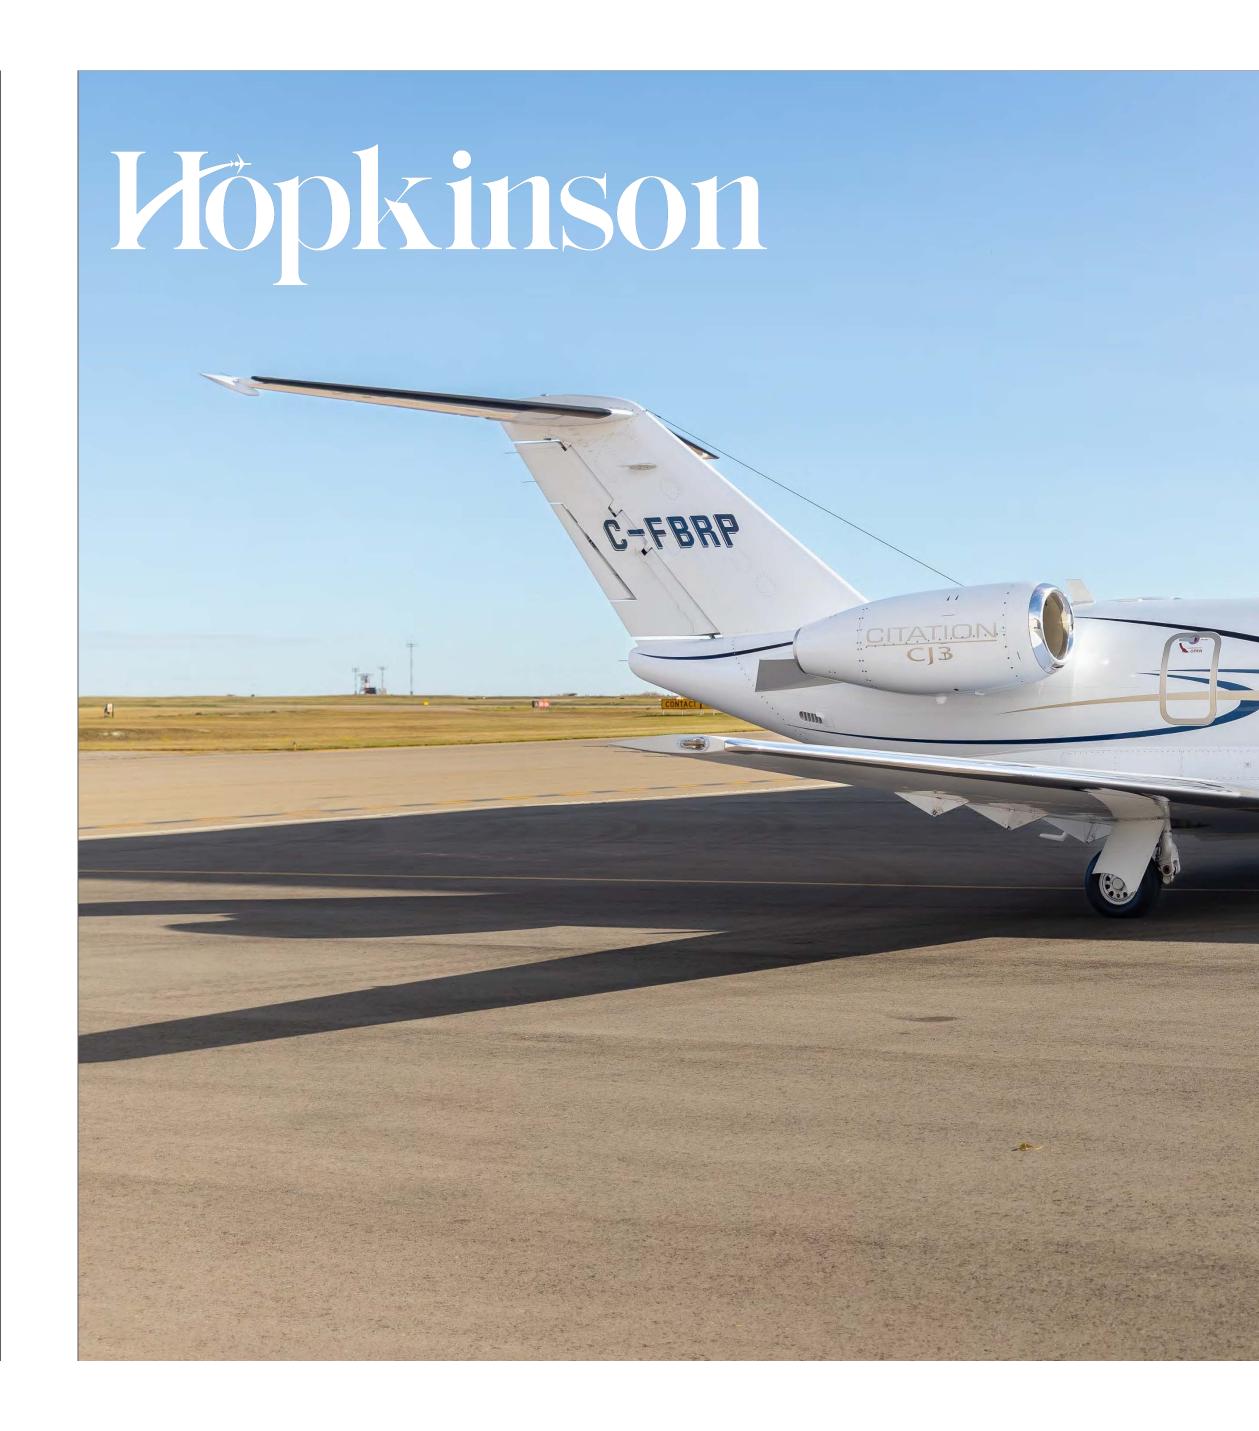

Serial Number: 525B-0299 Registration:

F

HOPKINSON

C-FBRP

#### Exterior

- Overall White
- Blue and Gold Stripes

📞 403-291-9027 🖿 sales@hopkinson.aero

Mopkinson

hopkinson.aero

📞 403-291-9027 🖿 sales@hopkinson.aero