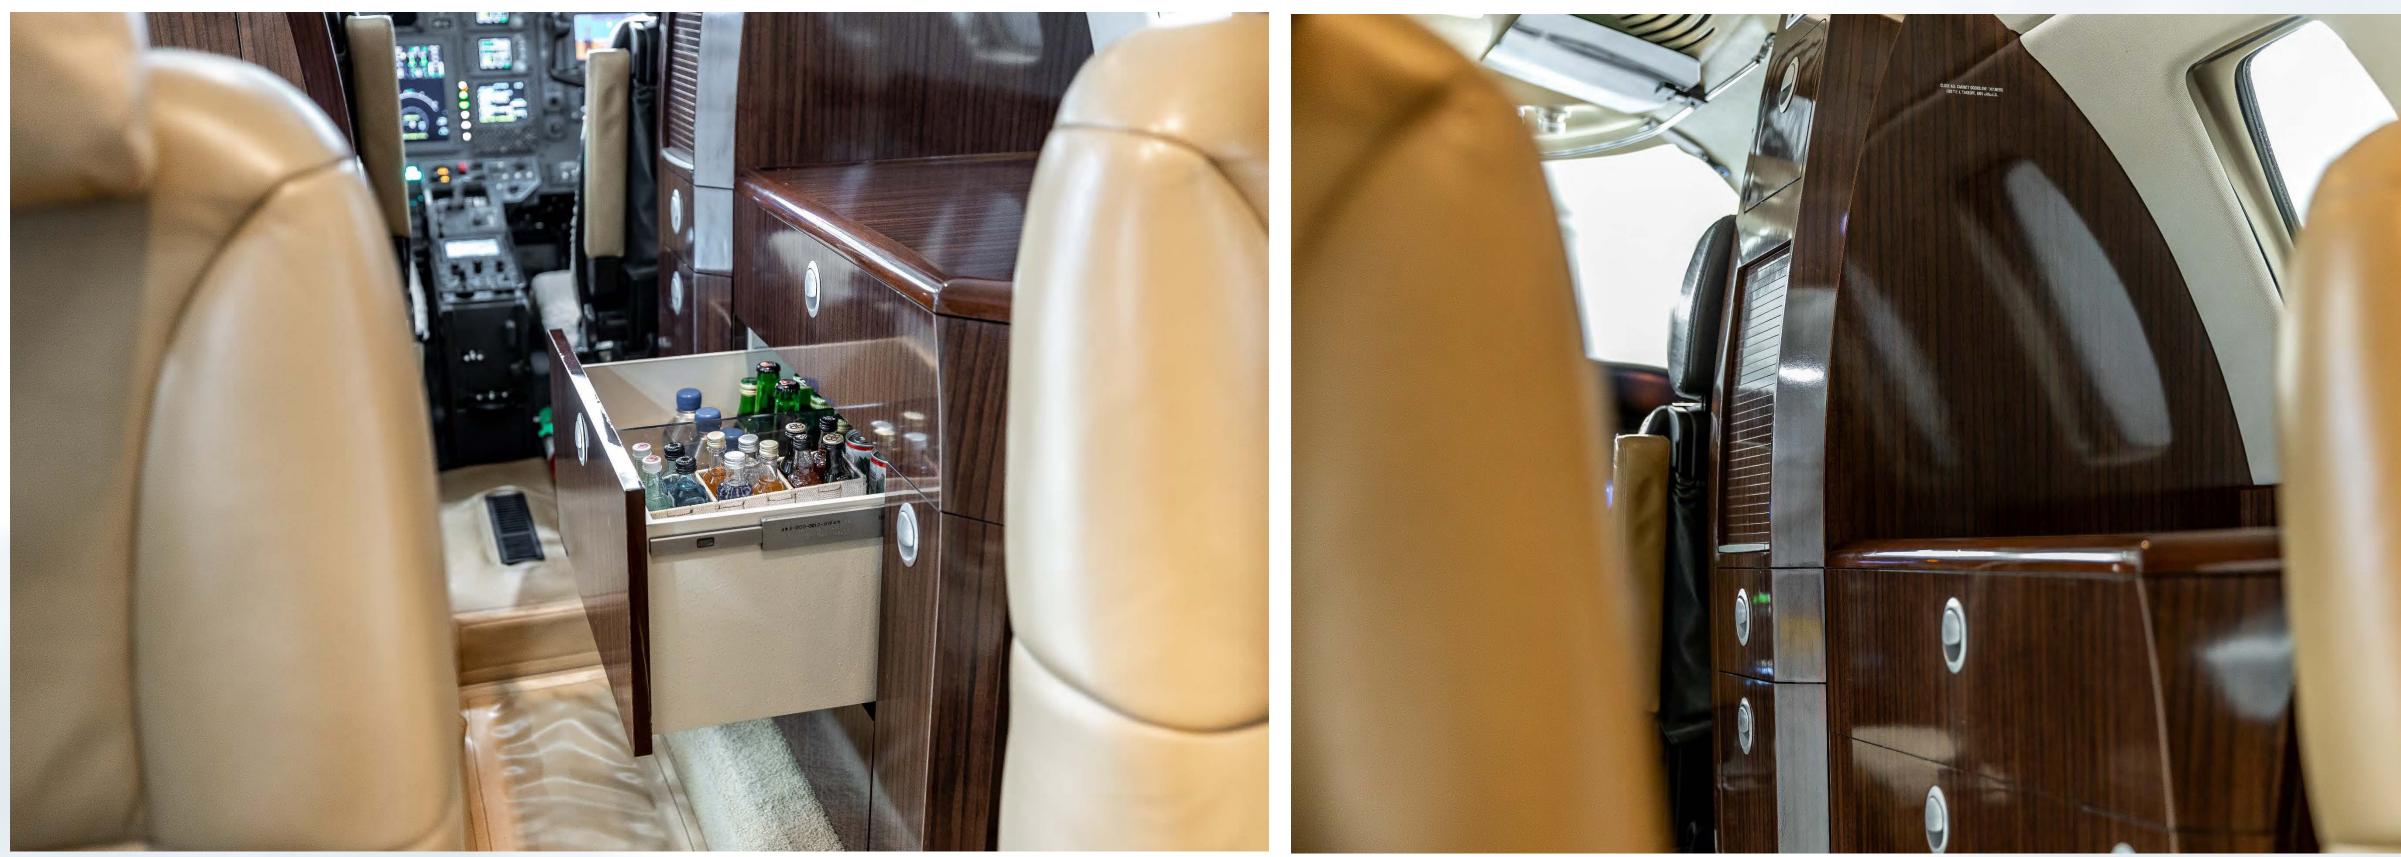

#### Interior

#### Six (6) Passenger Interior

- Four (4) Place Club Seating
- Dual (2) Forward Facing Seats with Tables
- Forward RH Refreshment Center
- Belted Lav
- Optional: RH Forward Side Facing Seat is not installed but is available and will be included with the airplane