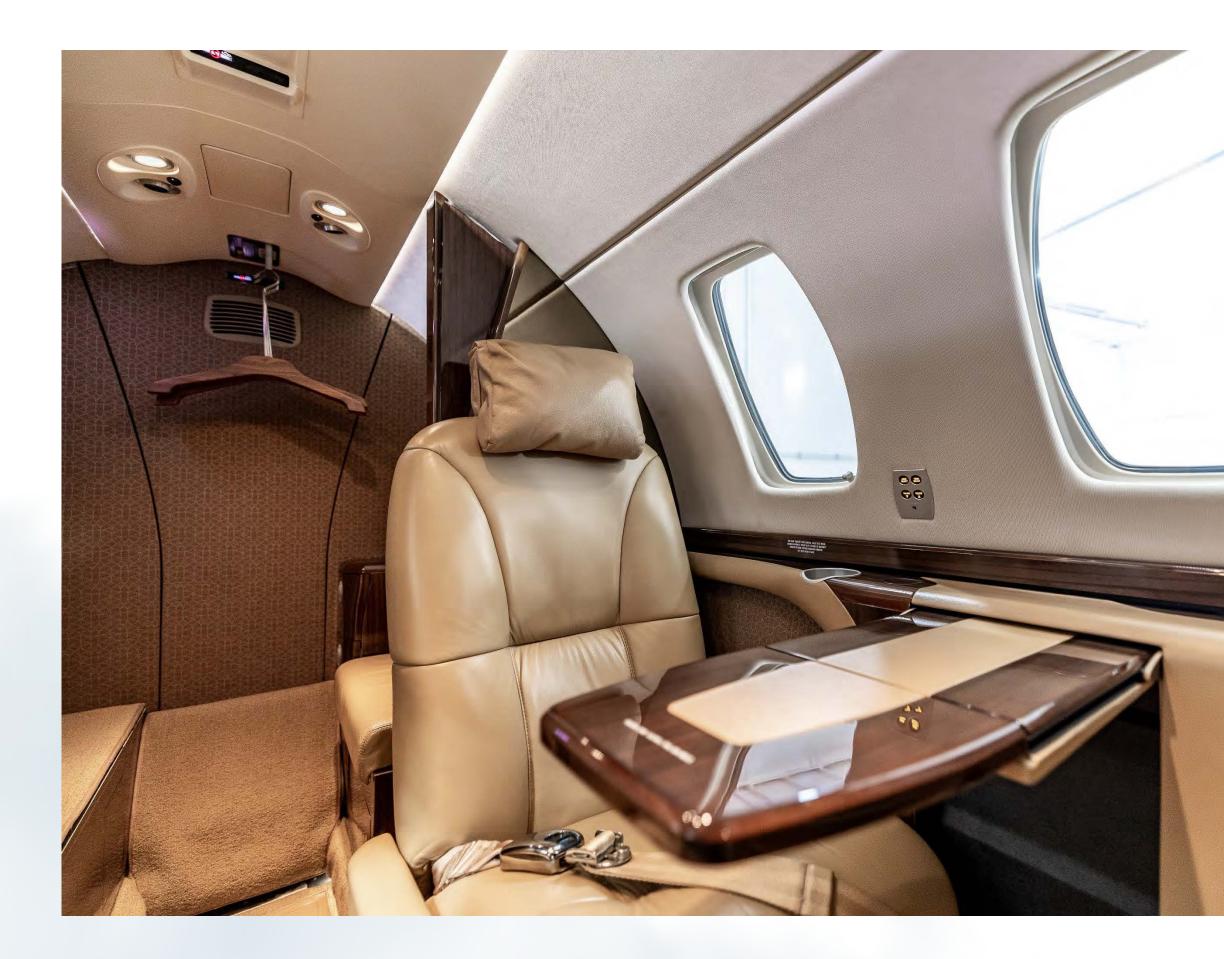

#### Interior

#### Six (6) Passenger Interior

- Four (4) Place Club Seating
- Dual (2) Forward Facing Seats with Tables
- Forward RH Refreshment Center
- Belted Lav
- Optional: RH Forward Side Facing Seat is not installed but is available and will be included with the airplane