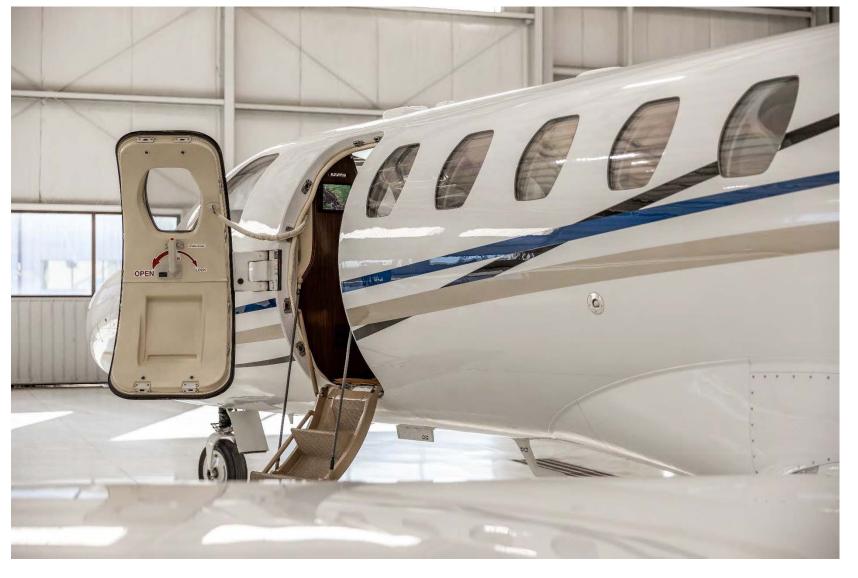

#### Interior

#### Six (6) Passenger Interior

- Four (4) Place Club Seating
- Dual (2) Forward Facing Seats with Tables
- Forward RH Refreshment Center
- Belted Lav
- Optional: RH Forward Side Facing Seat is not installed but is available and will be included with the airplane