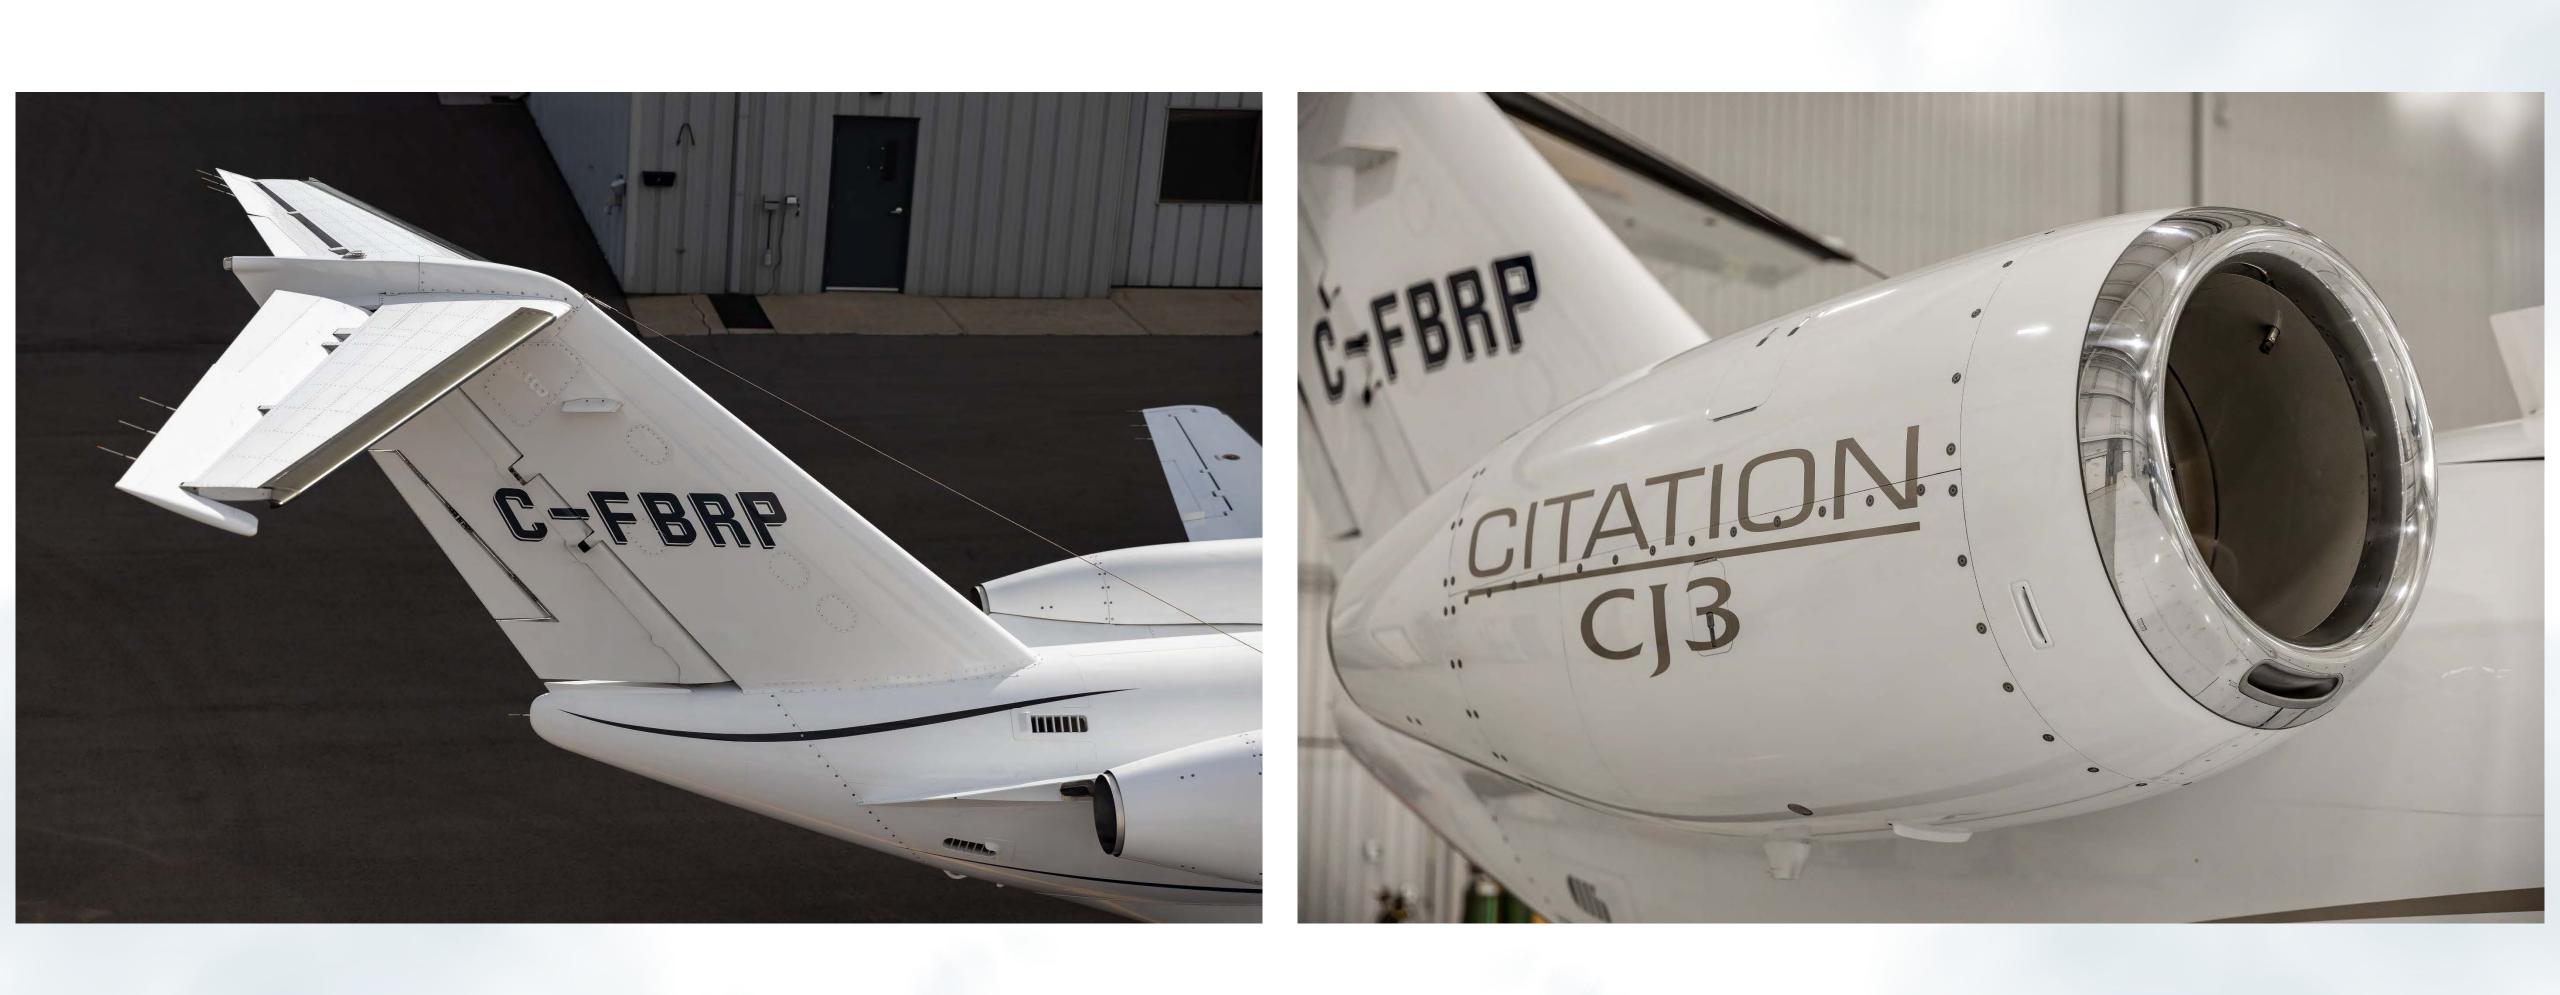

Serial Number: 525B-0299 Registration:

F

HOPKINSON

C-FBRP

# Aircraft Summary

| Aircraft Type       | Citation CJ3 |
|---------------------|--------------|
| Year of Manufacture | 2009         |