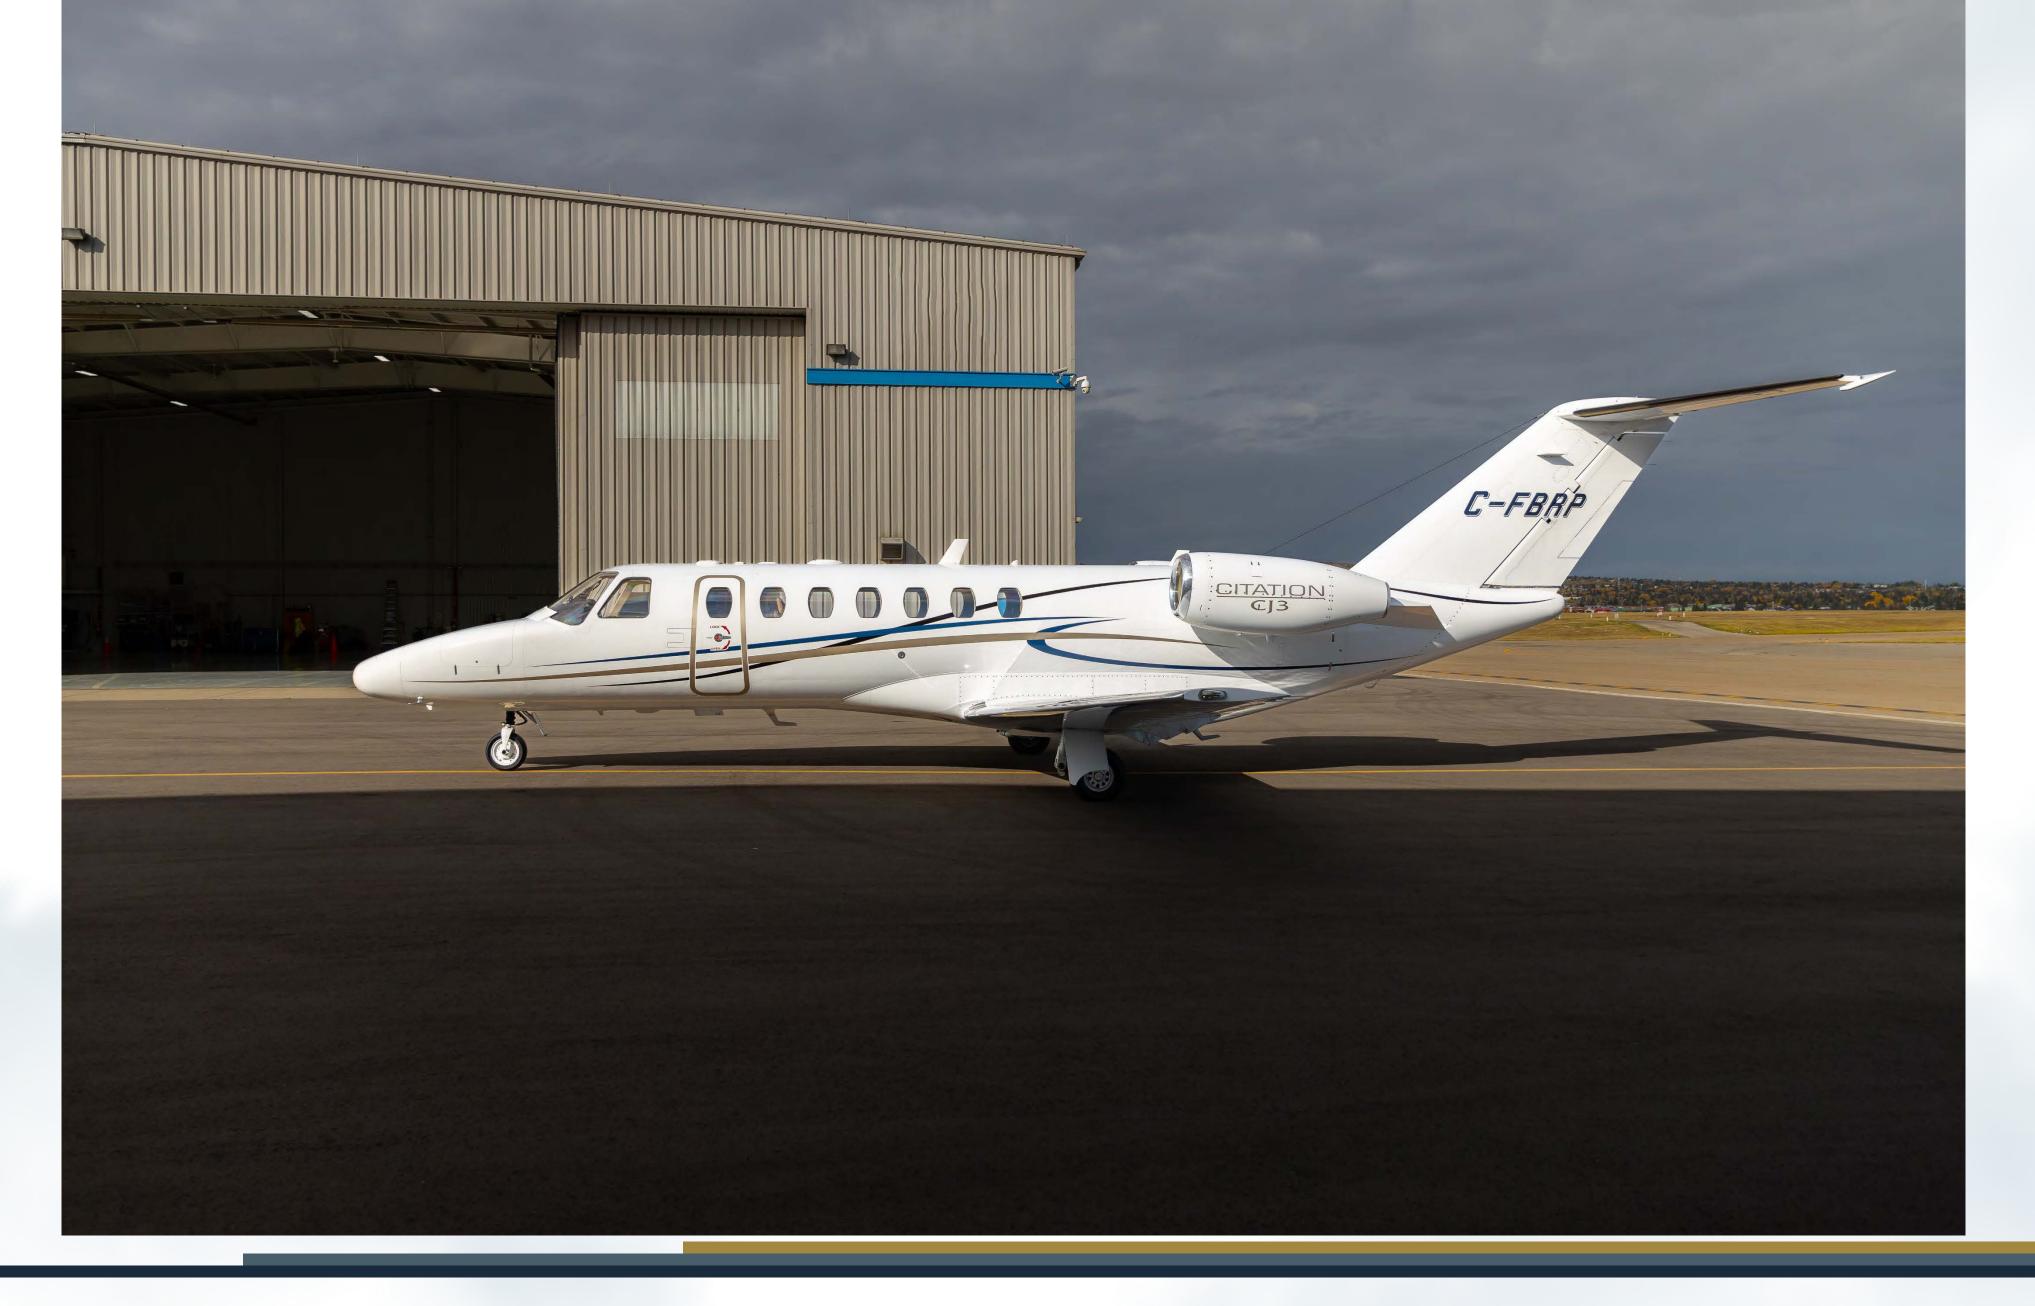

#### Exterior

- Overall White
- Blue and Gold Stripes

📞 403-291-9027 🖿 sales@hopkinson.aero

Mopkinson

hopkinson.aero

📞 403-291-9027 🖿 sales@hopkinson.aero