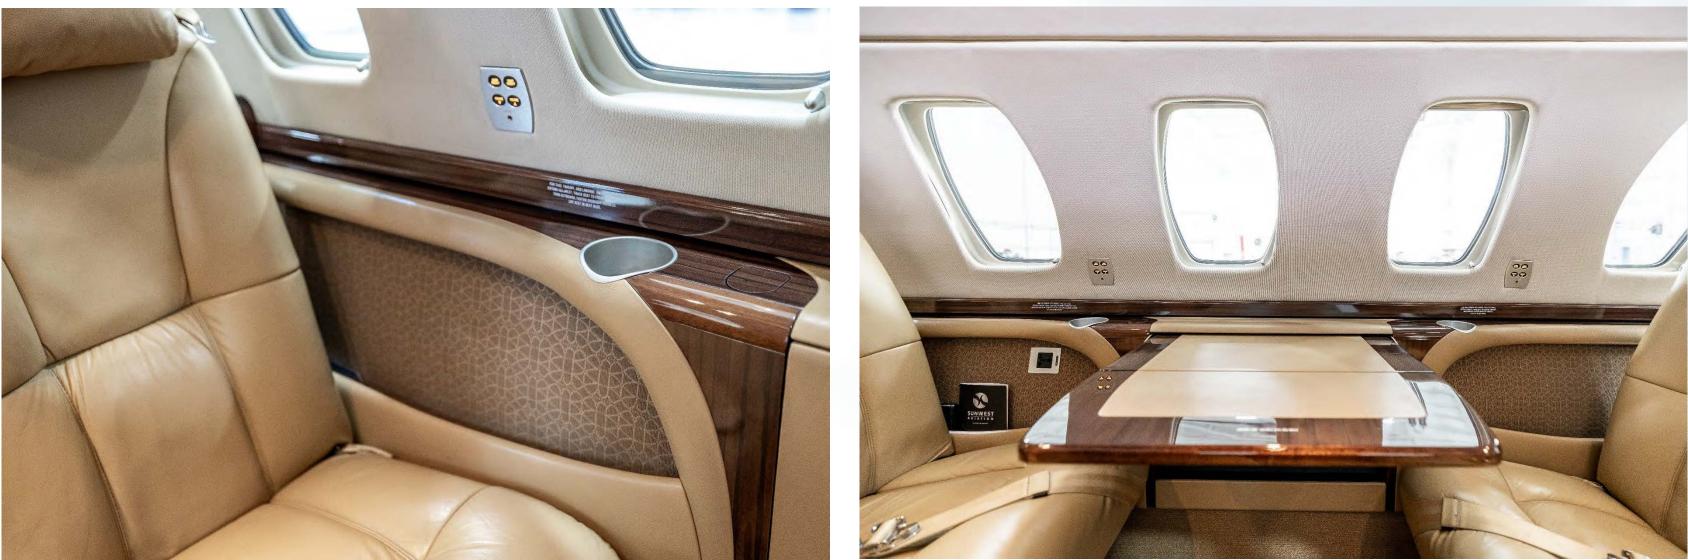

#### Interior

#### Six (6) Passenger Interior

- Four (4) Place Club Seating
- Dual (2) Forward Facing Seats with Tables
- Forward RH Refreshment Center
- Belted Lav
- Optional: RH Forward Side Facing Seat is not installed but is available and will be included with the airplane