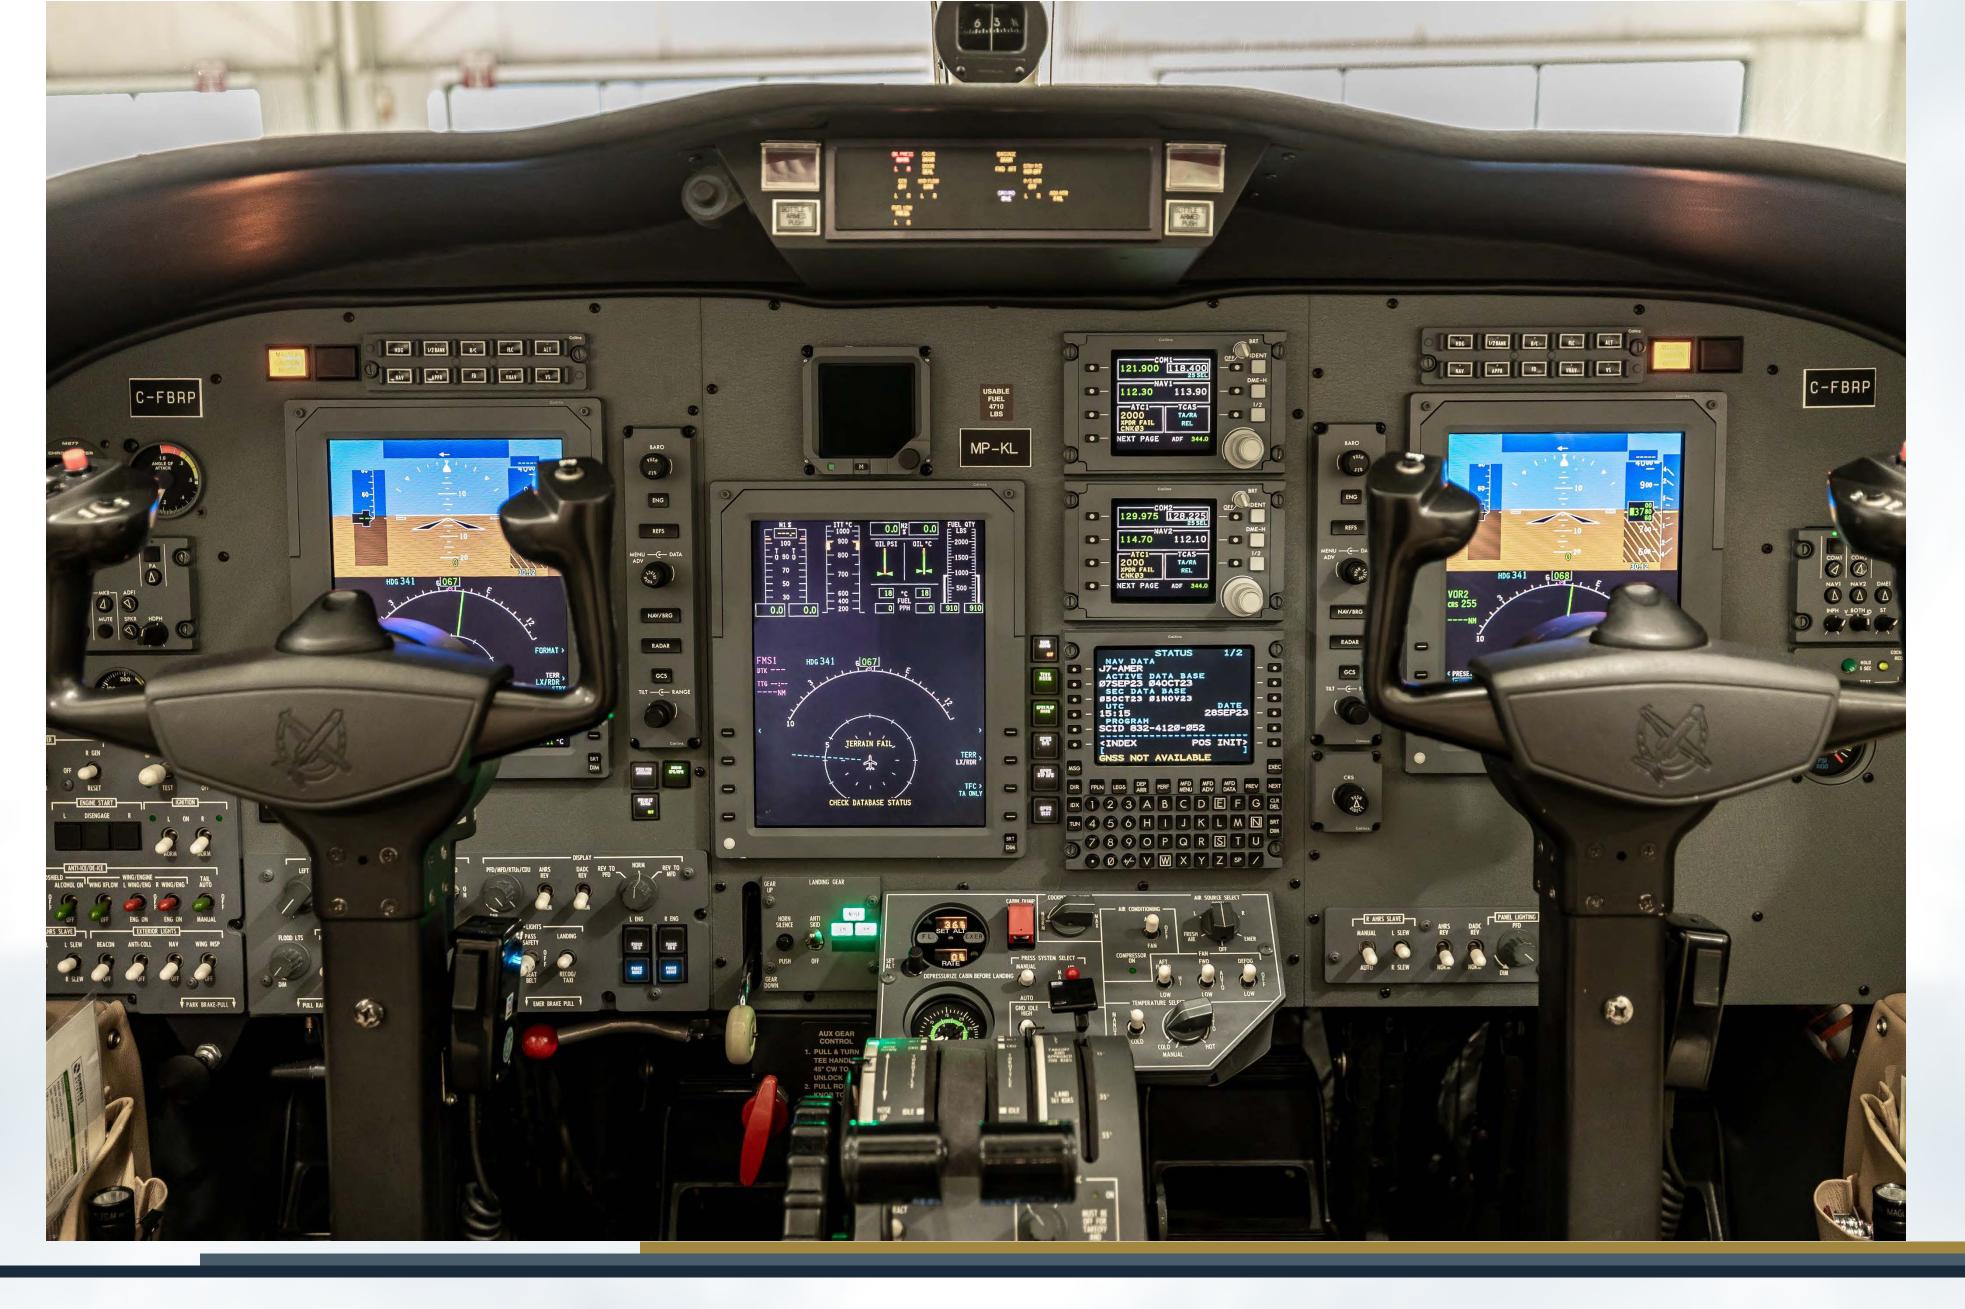

#### Avionics

- Collins Pro Line 21 Avionics
- Dual Collins VHF-4000
- Collins NAV-4500 & Collins NAV-4000
- Dual Collins FMC-3000 FMS
- Dual GPS-4000S
- Collins DME-4000 DME
- Dual Collins TDR-94D Transponders
- •WX-1000E Stormscope
- Honeywell Mark VIII EGPWS
- Collins TCAS-4000 TCAS II
- Collins HF-9000
- CVR
- RTA-800 Weather Radar
- Artex C406-N ELT
- ST-3100 Aircell
- •XM Weather (subscription required)