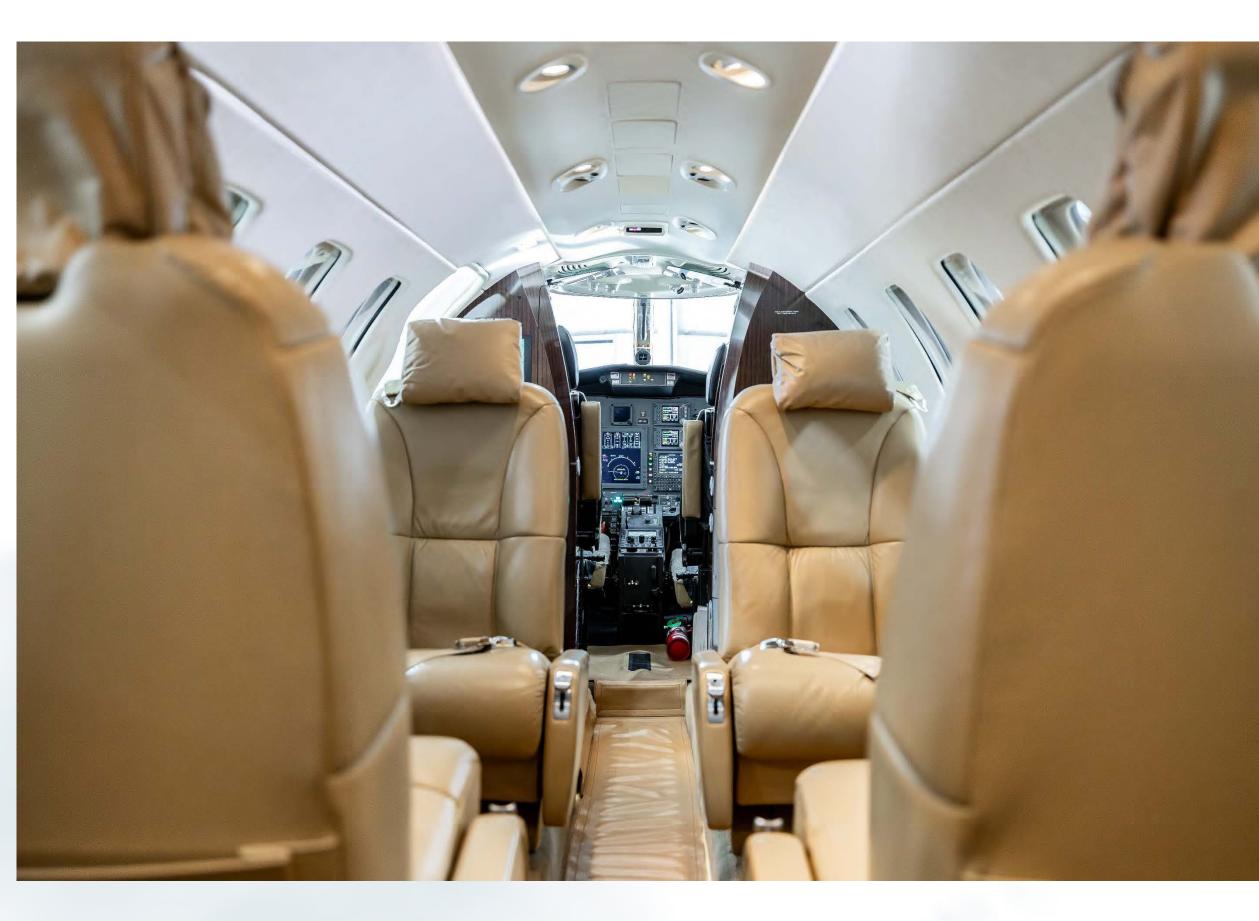

#### Interior

#### Six (6) Passenger Interior

- Four (4) Place Club Seating
- Dual (2) Forward Facing Seats with Tables
- Forward RH Refreshment Center
- Belted Lav
- Optional: RH Forward Side Facing Seat is not installed but is available and will be included with the airplane