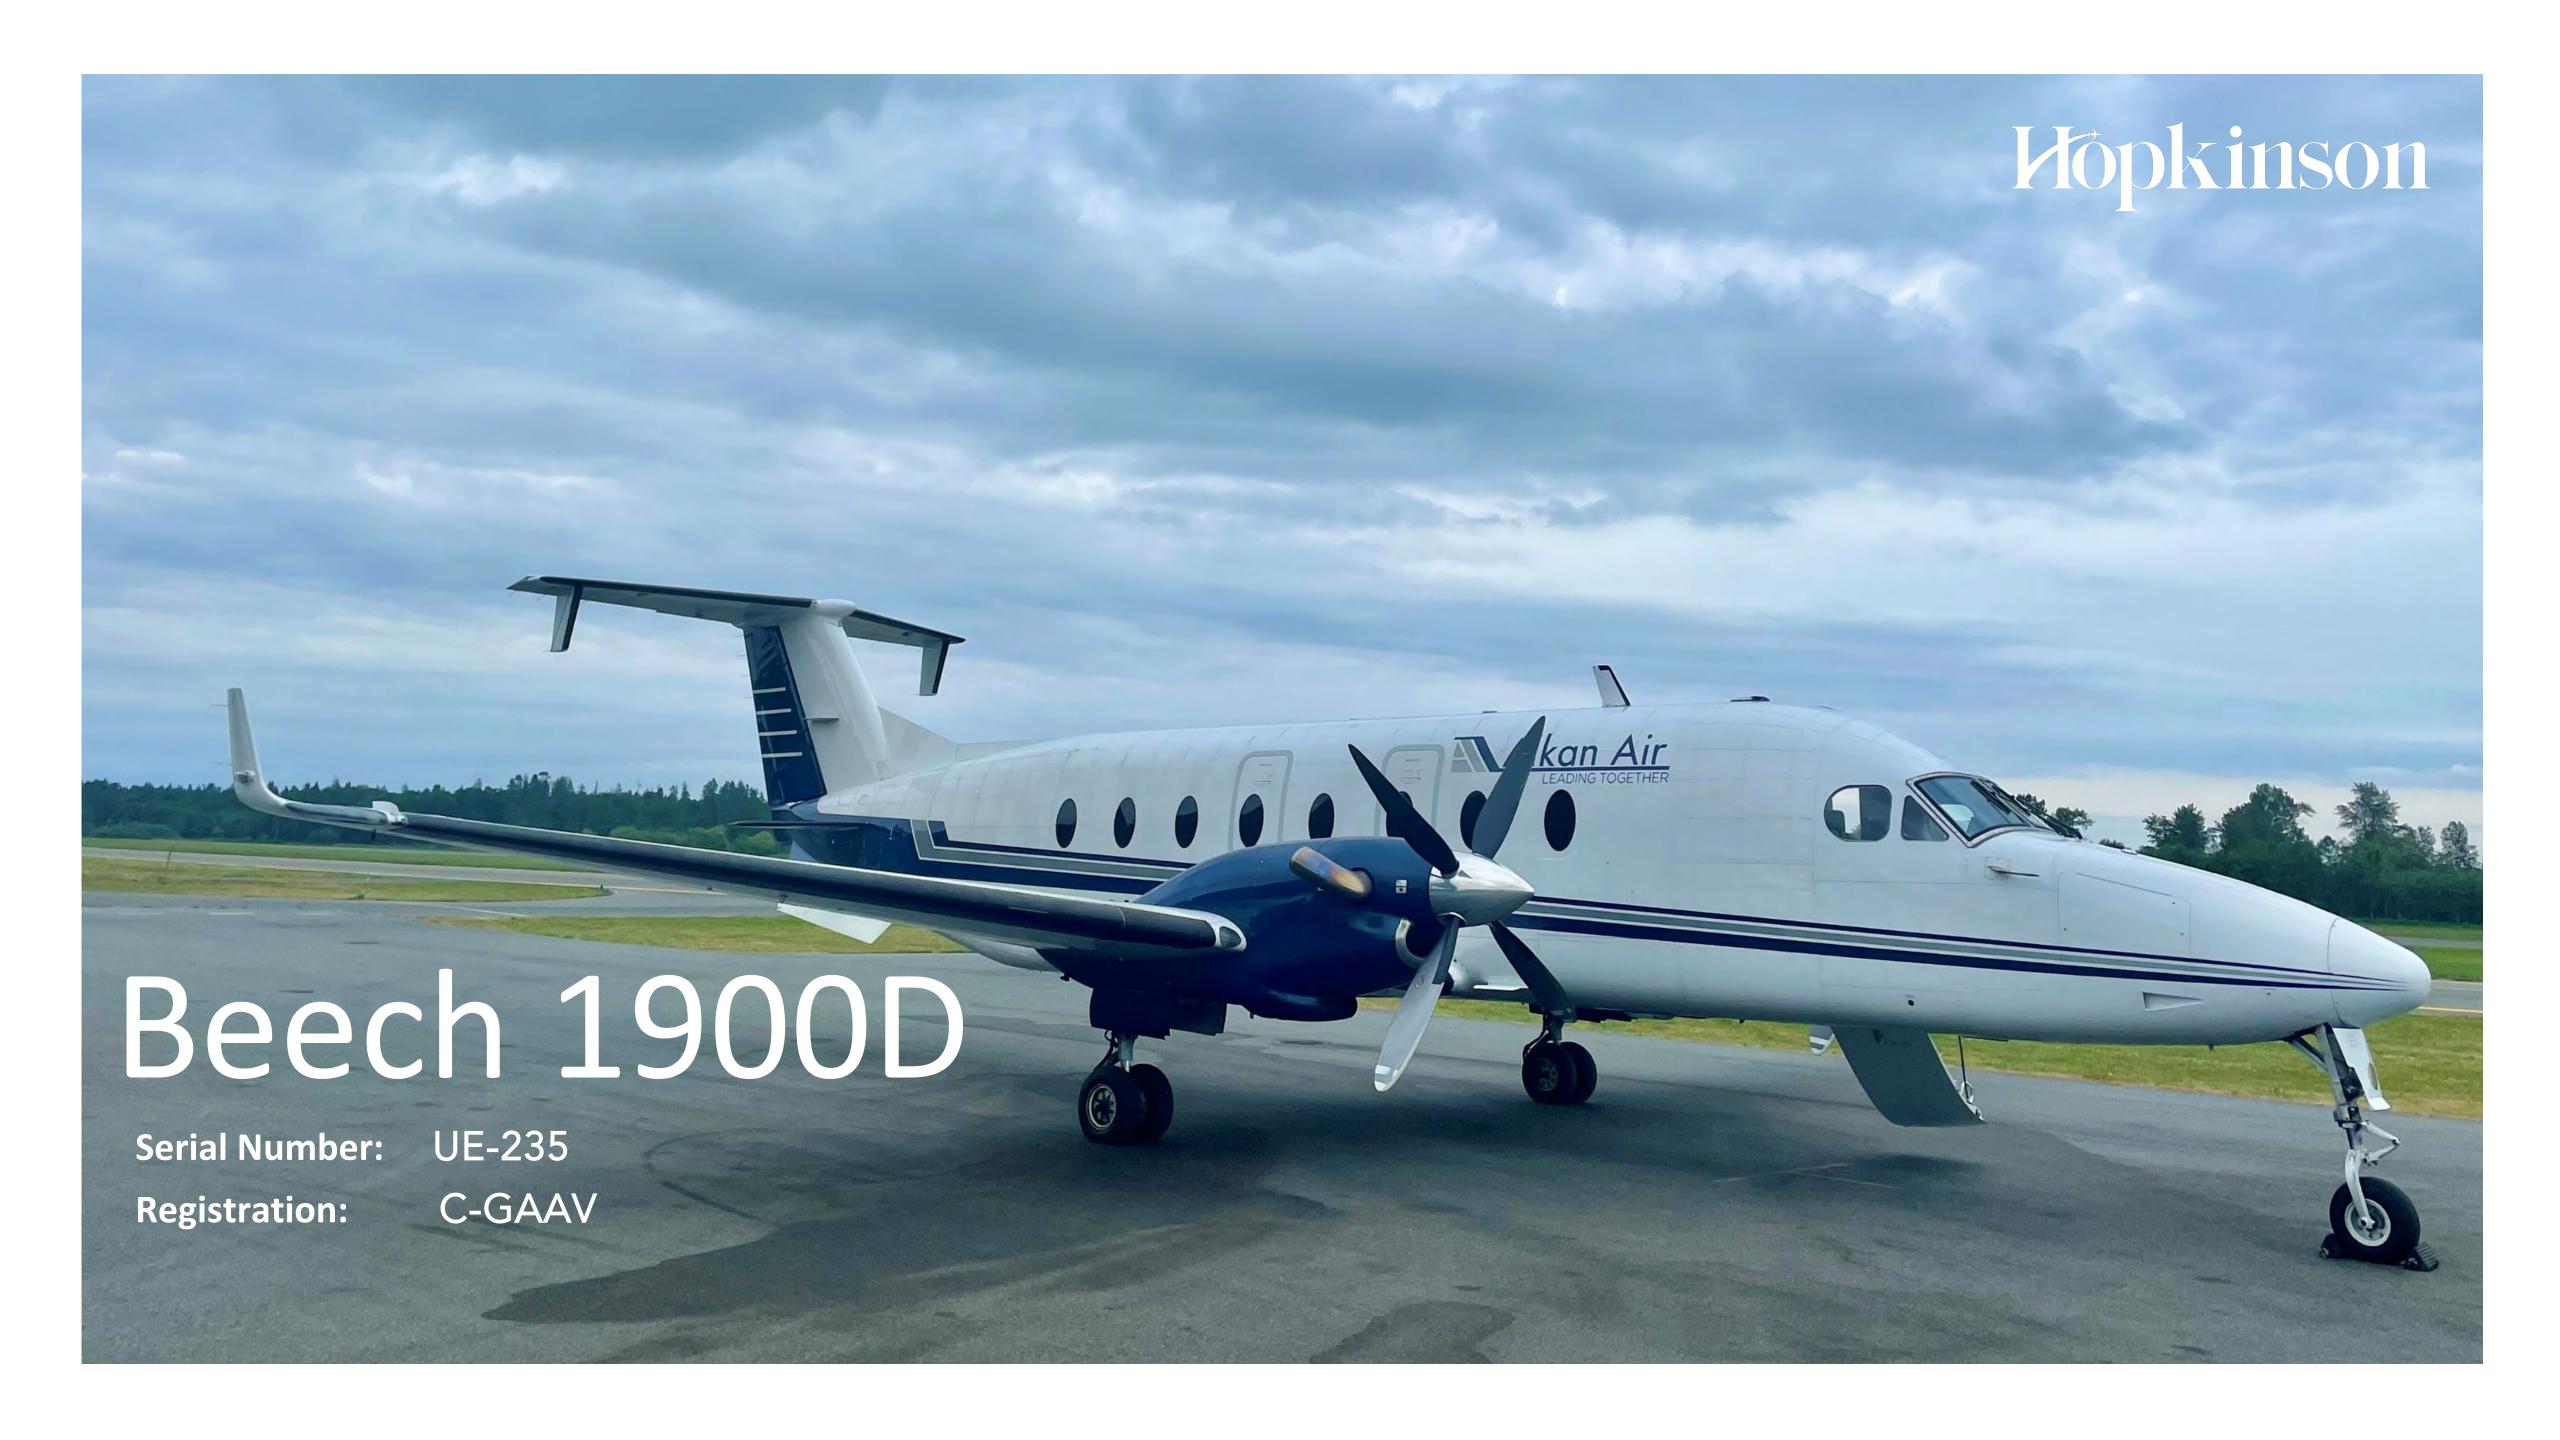

Aircraft Type

Beech 1900D

Year of Manufacture

1996

#### Exterior

- Overall Snow White
- Blue Stripes

8