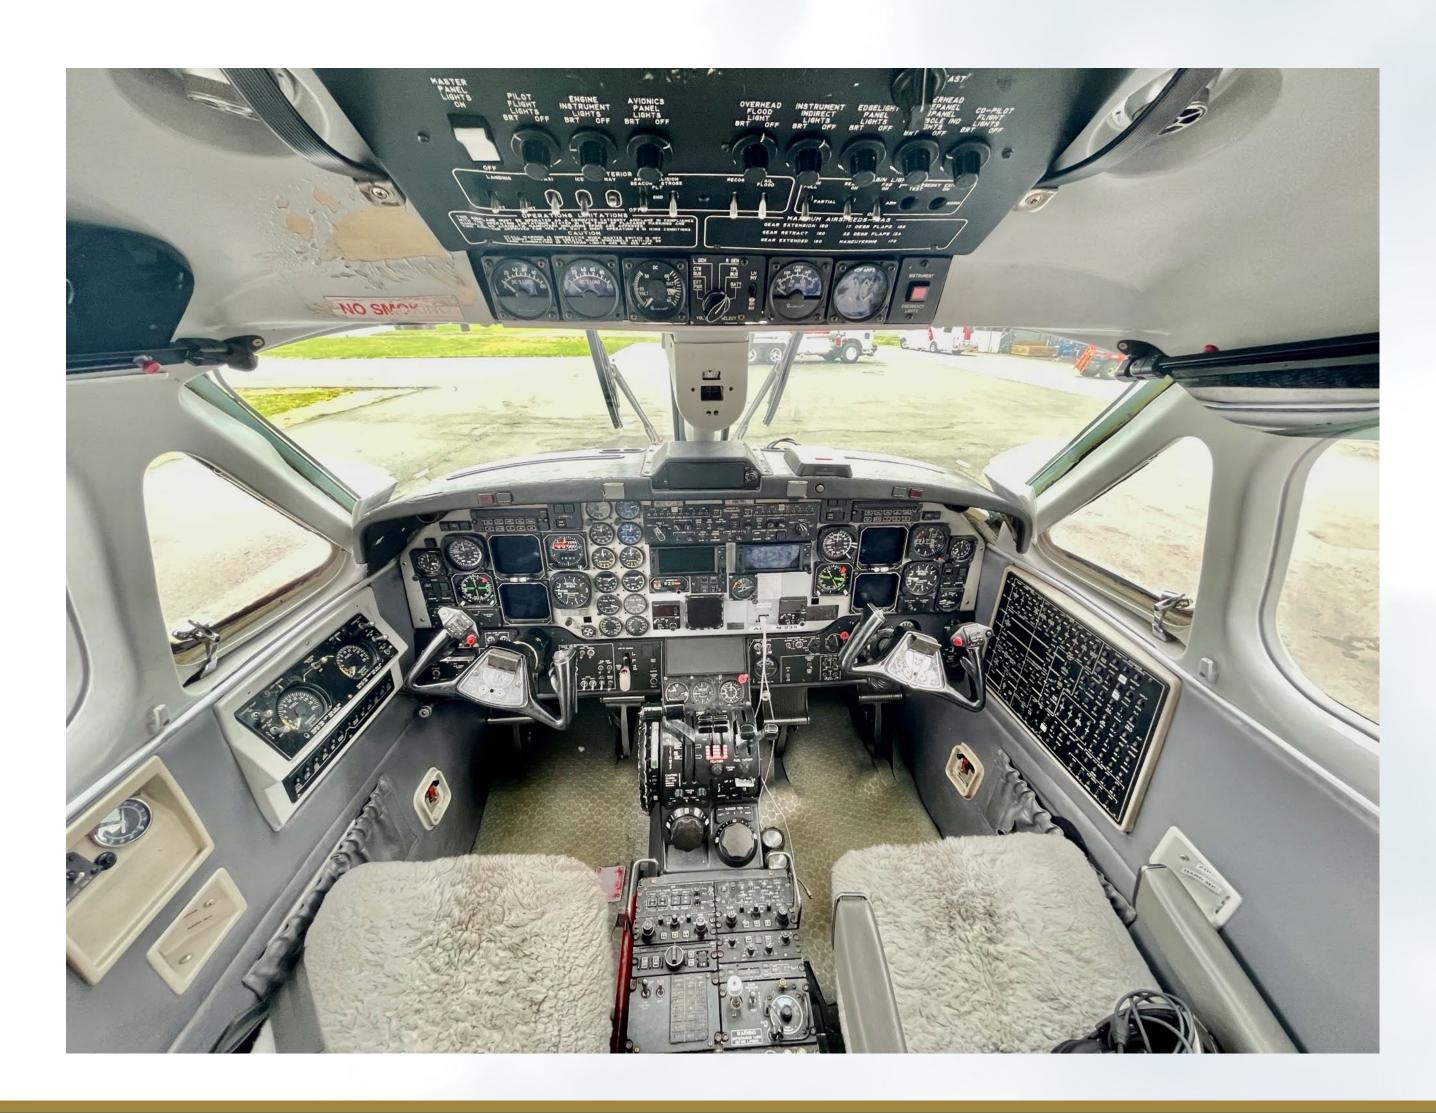

#### **Avionics**

- Dual Garmin GTN 650 GPS
- Dual Garmin GTX 33 Transponders
- Collins FCS-65 Auto Flight Control System
- APC-65H Autopilot
- Dual DME 42
- Dual ADF-462 ADF
- Dual AHC-3000A ATT/HDG
- TRC 791 TCAS
- ST-3400 TAWS
- MK-VI GPWS
- CVR
- FDR