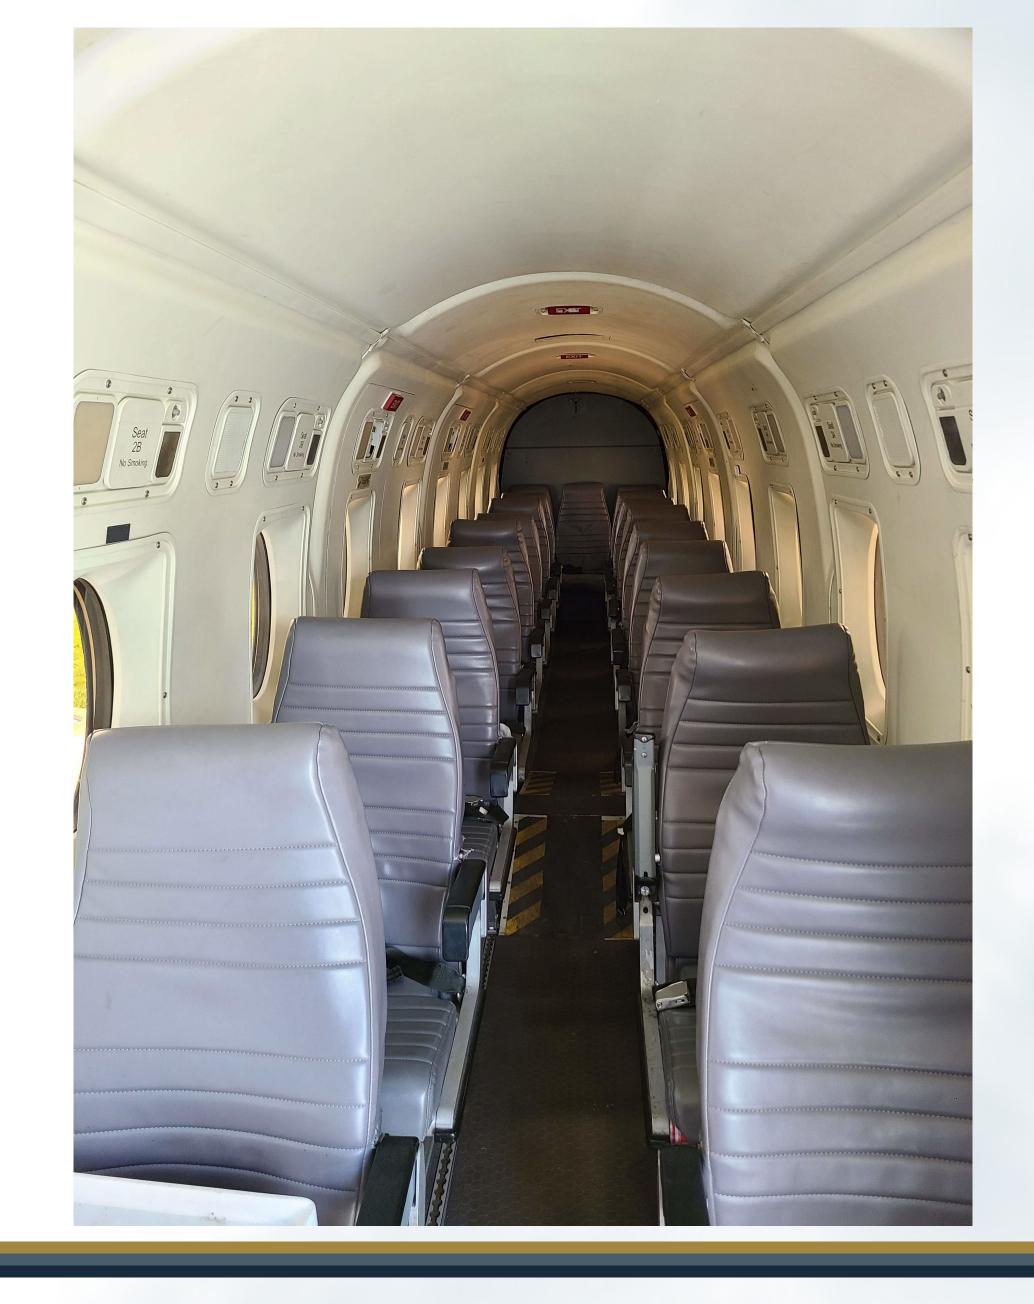

otal Airframe Cycles 49,985

## **Engine Details**

Engine Model

Pratt & Whitney PT6A-67D

Engine Serial Numbers

PCE-PS0574 PCE-PS0130

Total Time Since Overhaul 0

350

### Propeller Details

Propeller Model

Hartzell HC-E4A-3J

Propeller Serial Numbers

HJ849

KX481

Time Since Overhaul

528

2,985



2

#### **Avionics**

- Dual Garmin GPS400W
- Dual TDR-94 Transponders
- Dual DME 42
- Dual ADF-462 ADF
- Garmin GA35 WAAS
- MK-VI EGPWS
- CVR
- FDR
- Collins RTA-842
- WX-500 Stormscope
- Collins EFD-84 FD
- APC-65 Autopilot



## Other Equipment

Concorde Battery

4

- Hydro-Aire Mark III Anti-Skid
- Cleveland Wheels and Brakes
- AeroLED's LED Landing Lights



#### Interior

Nineteen (19) Passenger Fwd Facing Commuter Interior

#### Exterior

- Overall Snow White
- Blue & Red Stripes



8



# HODKINSON SINCE 1981 SDL-YYC