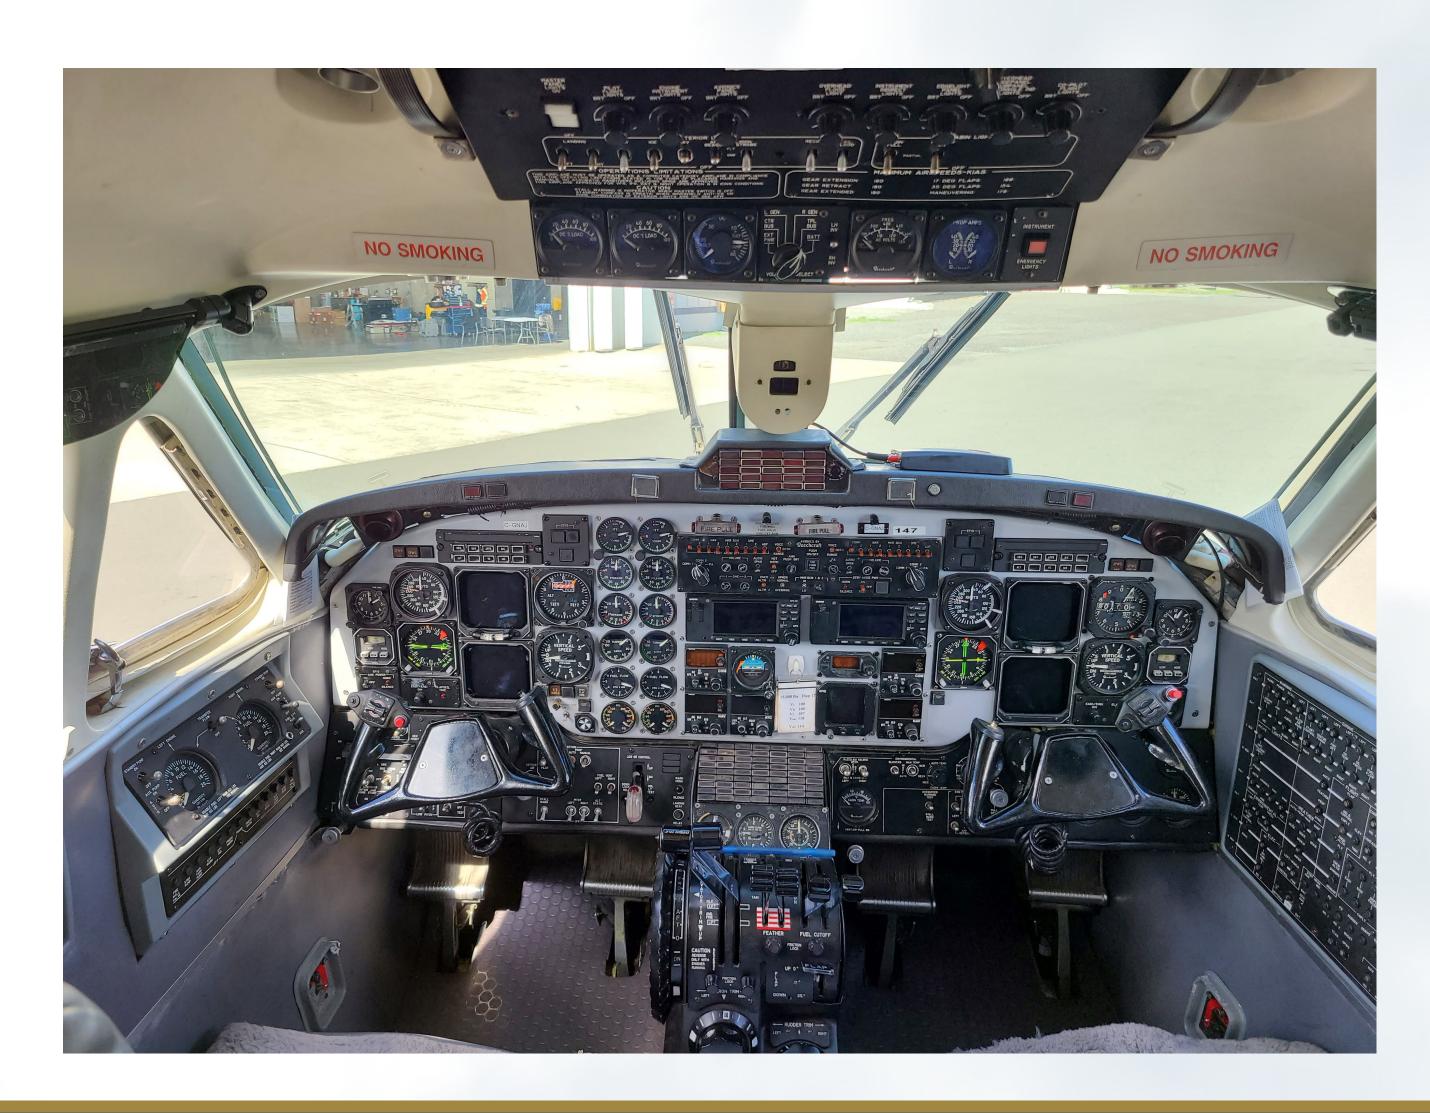

#### **Avionics**

- Dual Garmin GPS400W
- Dual TDR-94 Transponders
- Dual DME 42
- Dual ADF-462 ADF
- Garmin GA35 WAAS
- MK-VI EGPWS
- CVR
- FDR
- Collins RTA-842
- WX-500 Stormscope
- Collins EFD-84 FD
- APC-65 Autopilot