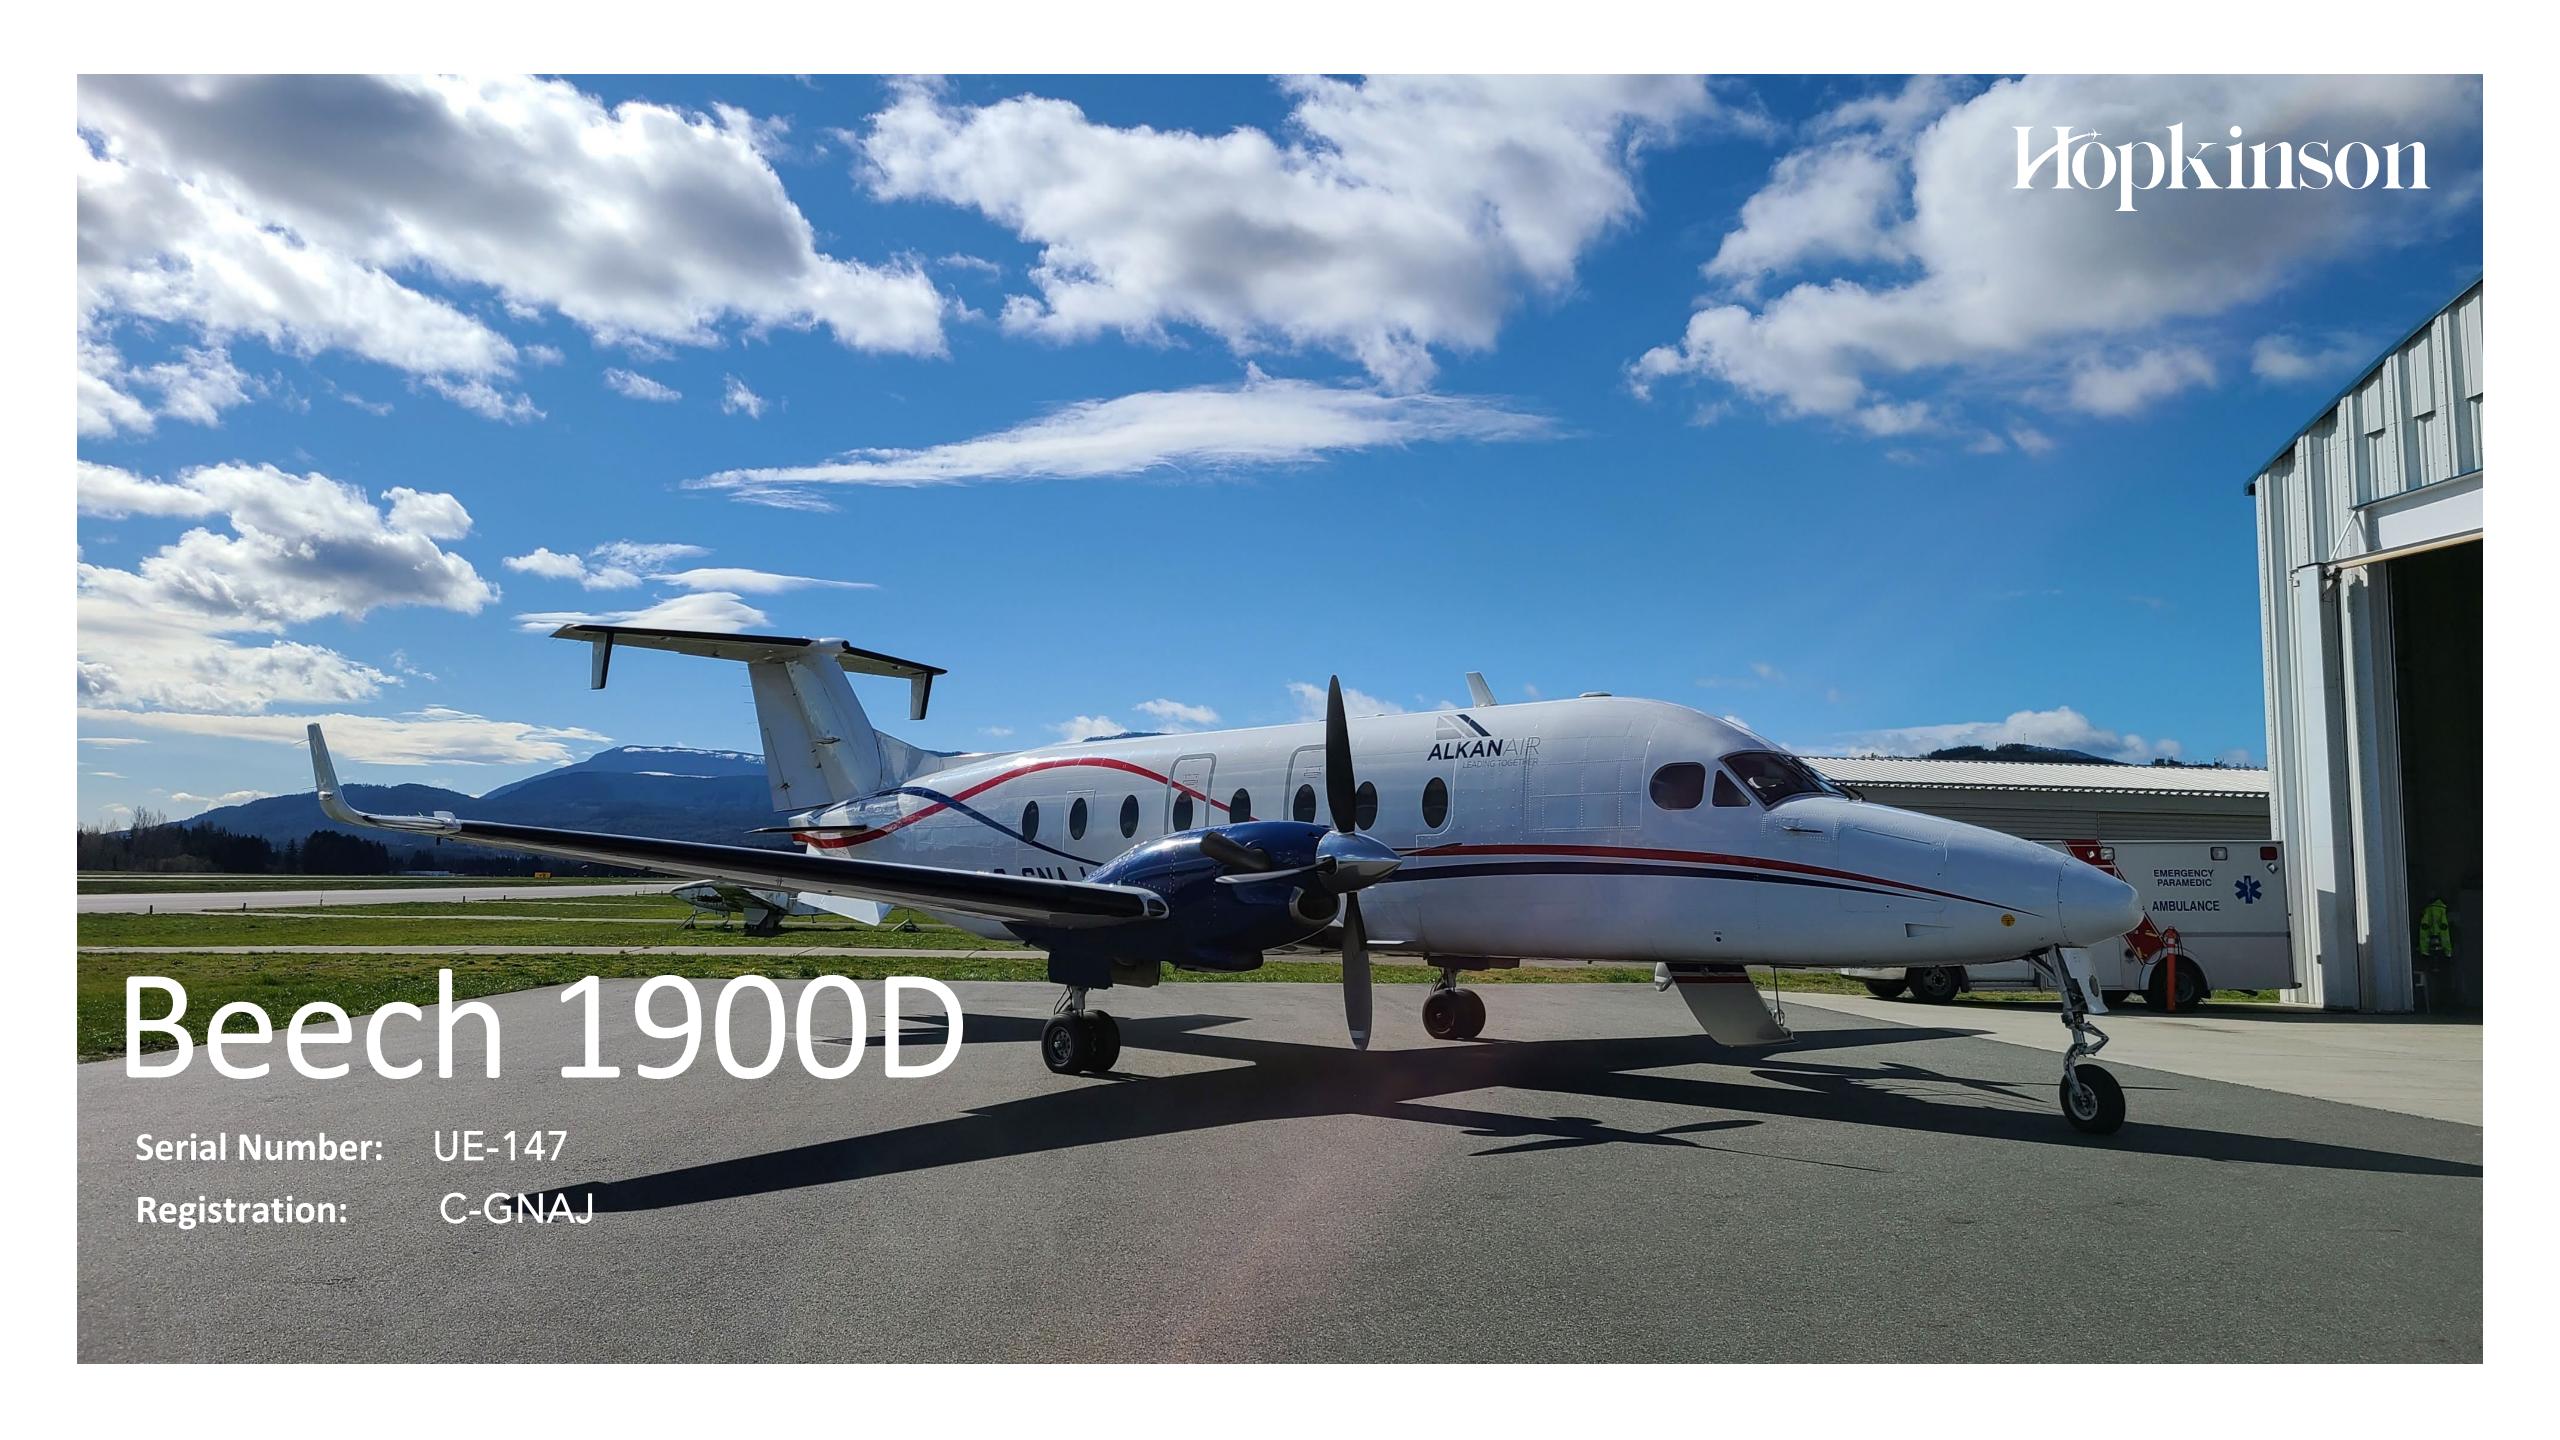

Aircraft Type

Beech 1900D

Year of Manufacture

1995

#### Exterior

- Overall Snow White
- Blue & Red Stripes

8