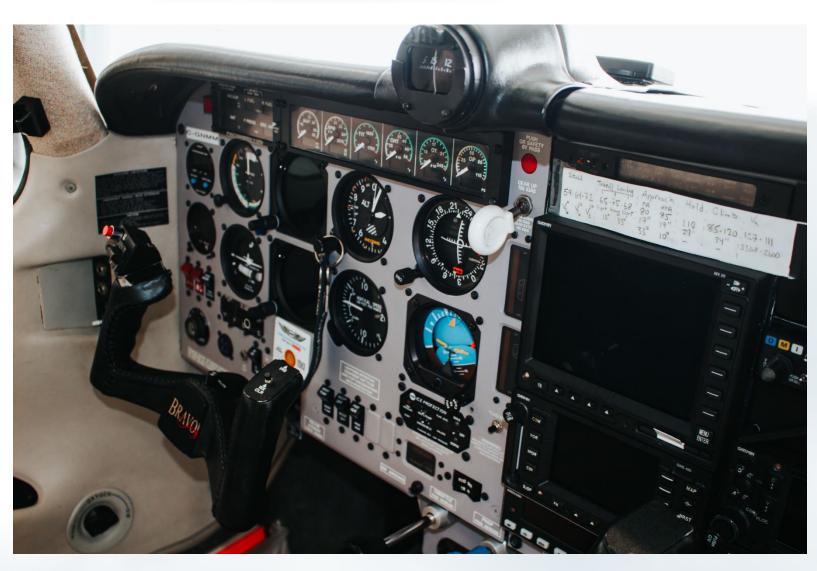

#### **Avionics**

- Garmin GNS-430 GPS
- Garmin GNS-480
- •GTX335 w/ADS-B
- WX-500 Processor
- Apollo MX200 MFD
- KFC-225 Autopilot w/KEA130A
- GI 106A w/Glideslope
- •GMU 11
- GI275 ADAHRS + AP
- GTP 59 OAT Probe

- GSB 15
- Shadin Fuel Flow
- King KCS-55A
- Magnetic Compass
- ATS9000 TCAD
- AK-450 ELT

All specifications are subject to verification upon inspection. Availability subject to prior lease, sale, or withdrawal from the market without notice.

PMA 7000MS Audio Panel