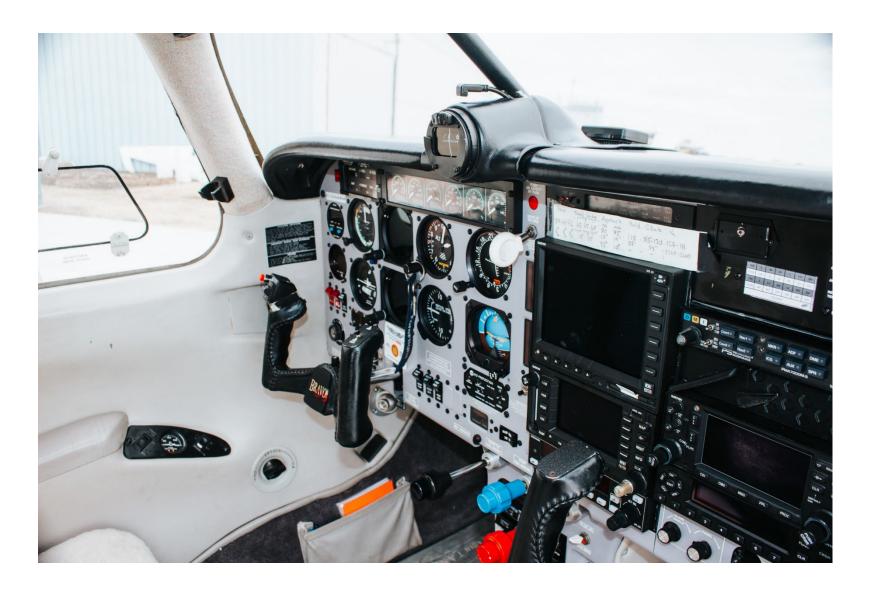

#### **Avionics**

- Garmin GNS-430 GPS
- Garmin GNS-480
- •GTX335 w/ADS-B
- WX-500 Processor
- Apollo MX200 MFD
- KFC-225 Autopilot w/KEA130A
- GI 106A w/Glideslope
- •GMU 11
- GI275 ADAHRS + AP
- GTP 59 OAT Probe

- GSB 15
- Shadin Fuel Flow
- King KCS-55A
- Magnetic Compass
- ATS9000 TCAD
- AK-450 ELT

All specifications are subject to verification upon inspection. Availability subject to prior lease, sale, or withdrawal from the market without notice.

PMA 7000MS Audio Panel