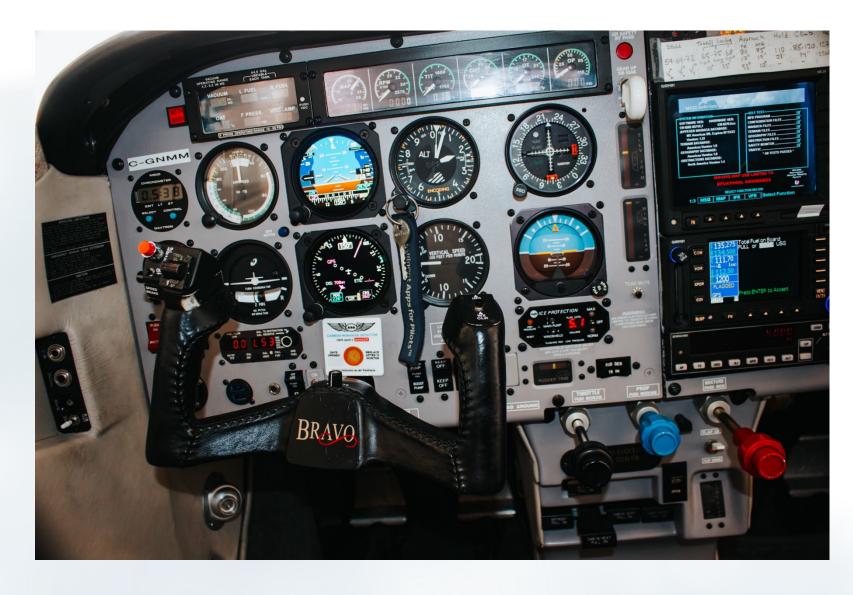

#### **Avionics**

- Garmin GNS-430 GPS
- Garmin GNS-480
- •GTX335 w/ADS-B
- WX-500 Processor
- Apollo MX200 MFD
- KFC-225 Autopilot w/KEA130A
- GI 106A w/Glideslope
- •GMU 11
- GI275 ADAHRS + AP
- GTP 59 OAT Probe

- GSB 15
- Shadin Fuel Flow
- King KCS-55A
- Magnetic Compass
- ATS9000 TCAD
- AK-450 ELT

All specifications are subject to verification upon inspection. Availability subject to prior lease, sale, or withdrawal from the market without notice.

PMA 7000MS Audio Panel