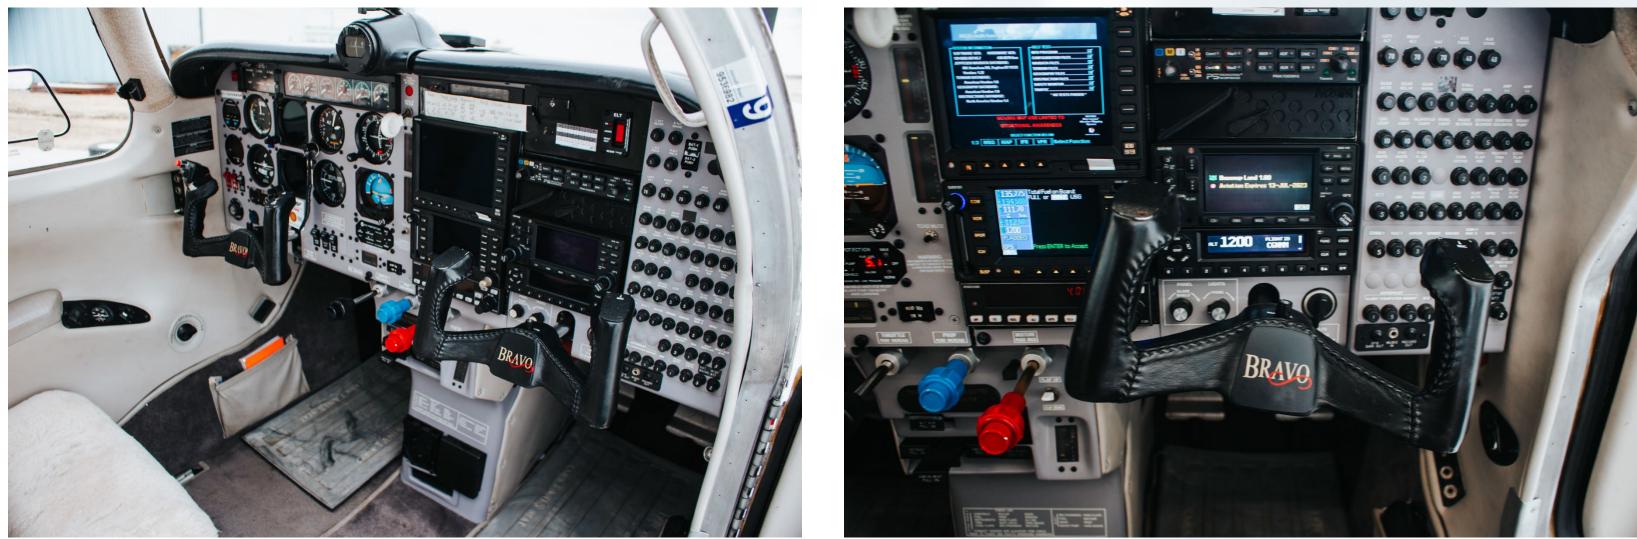

#### **Avionics**

- Garmin GNS-430 GPS
- Garmin GNS-480
- •GTX335 w/ADS-B
- WX-500 Processor
- Apollo MX200 MFD
- KFC-225 Autopilot w/KEA130A
- GI 106A w/Glideslope
- •GMU 11
- GI275 ADAHRS + AP
- GTP 59 OAT Probe

- GSB 15
- Shadin Fuel Flow
- King KCS-55A
- Magnetic Compass
- ATS9000 TCAD
- AK-450 ELT

All specifications are subject to verification upon inspection. Availability subject to prior lease, sale, or withdrawal from the market without notice.

PMA 7000MS Audio Panel