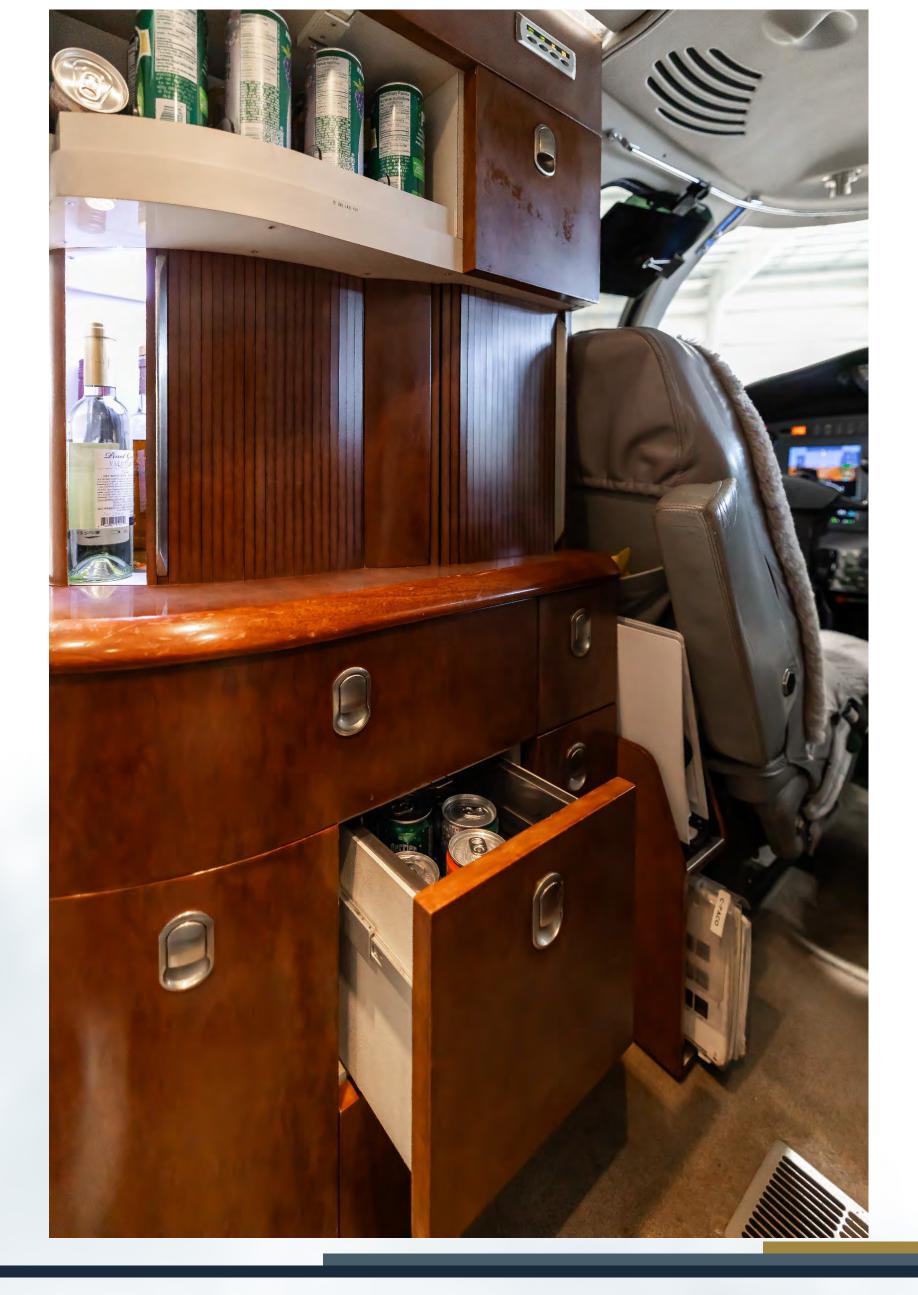

#### Interior

Seven (7) Passenger Interior plus Aft Belted Lav for 8th Passenger

- Forward (1) Forward Facing Seat
- Four (4) Place Center Club Seating
- Dual (2) Forward Facing Seats
- New Carpet February 2022