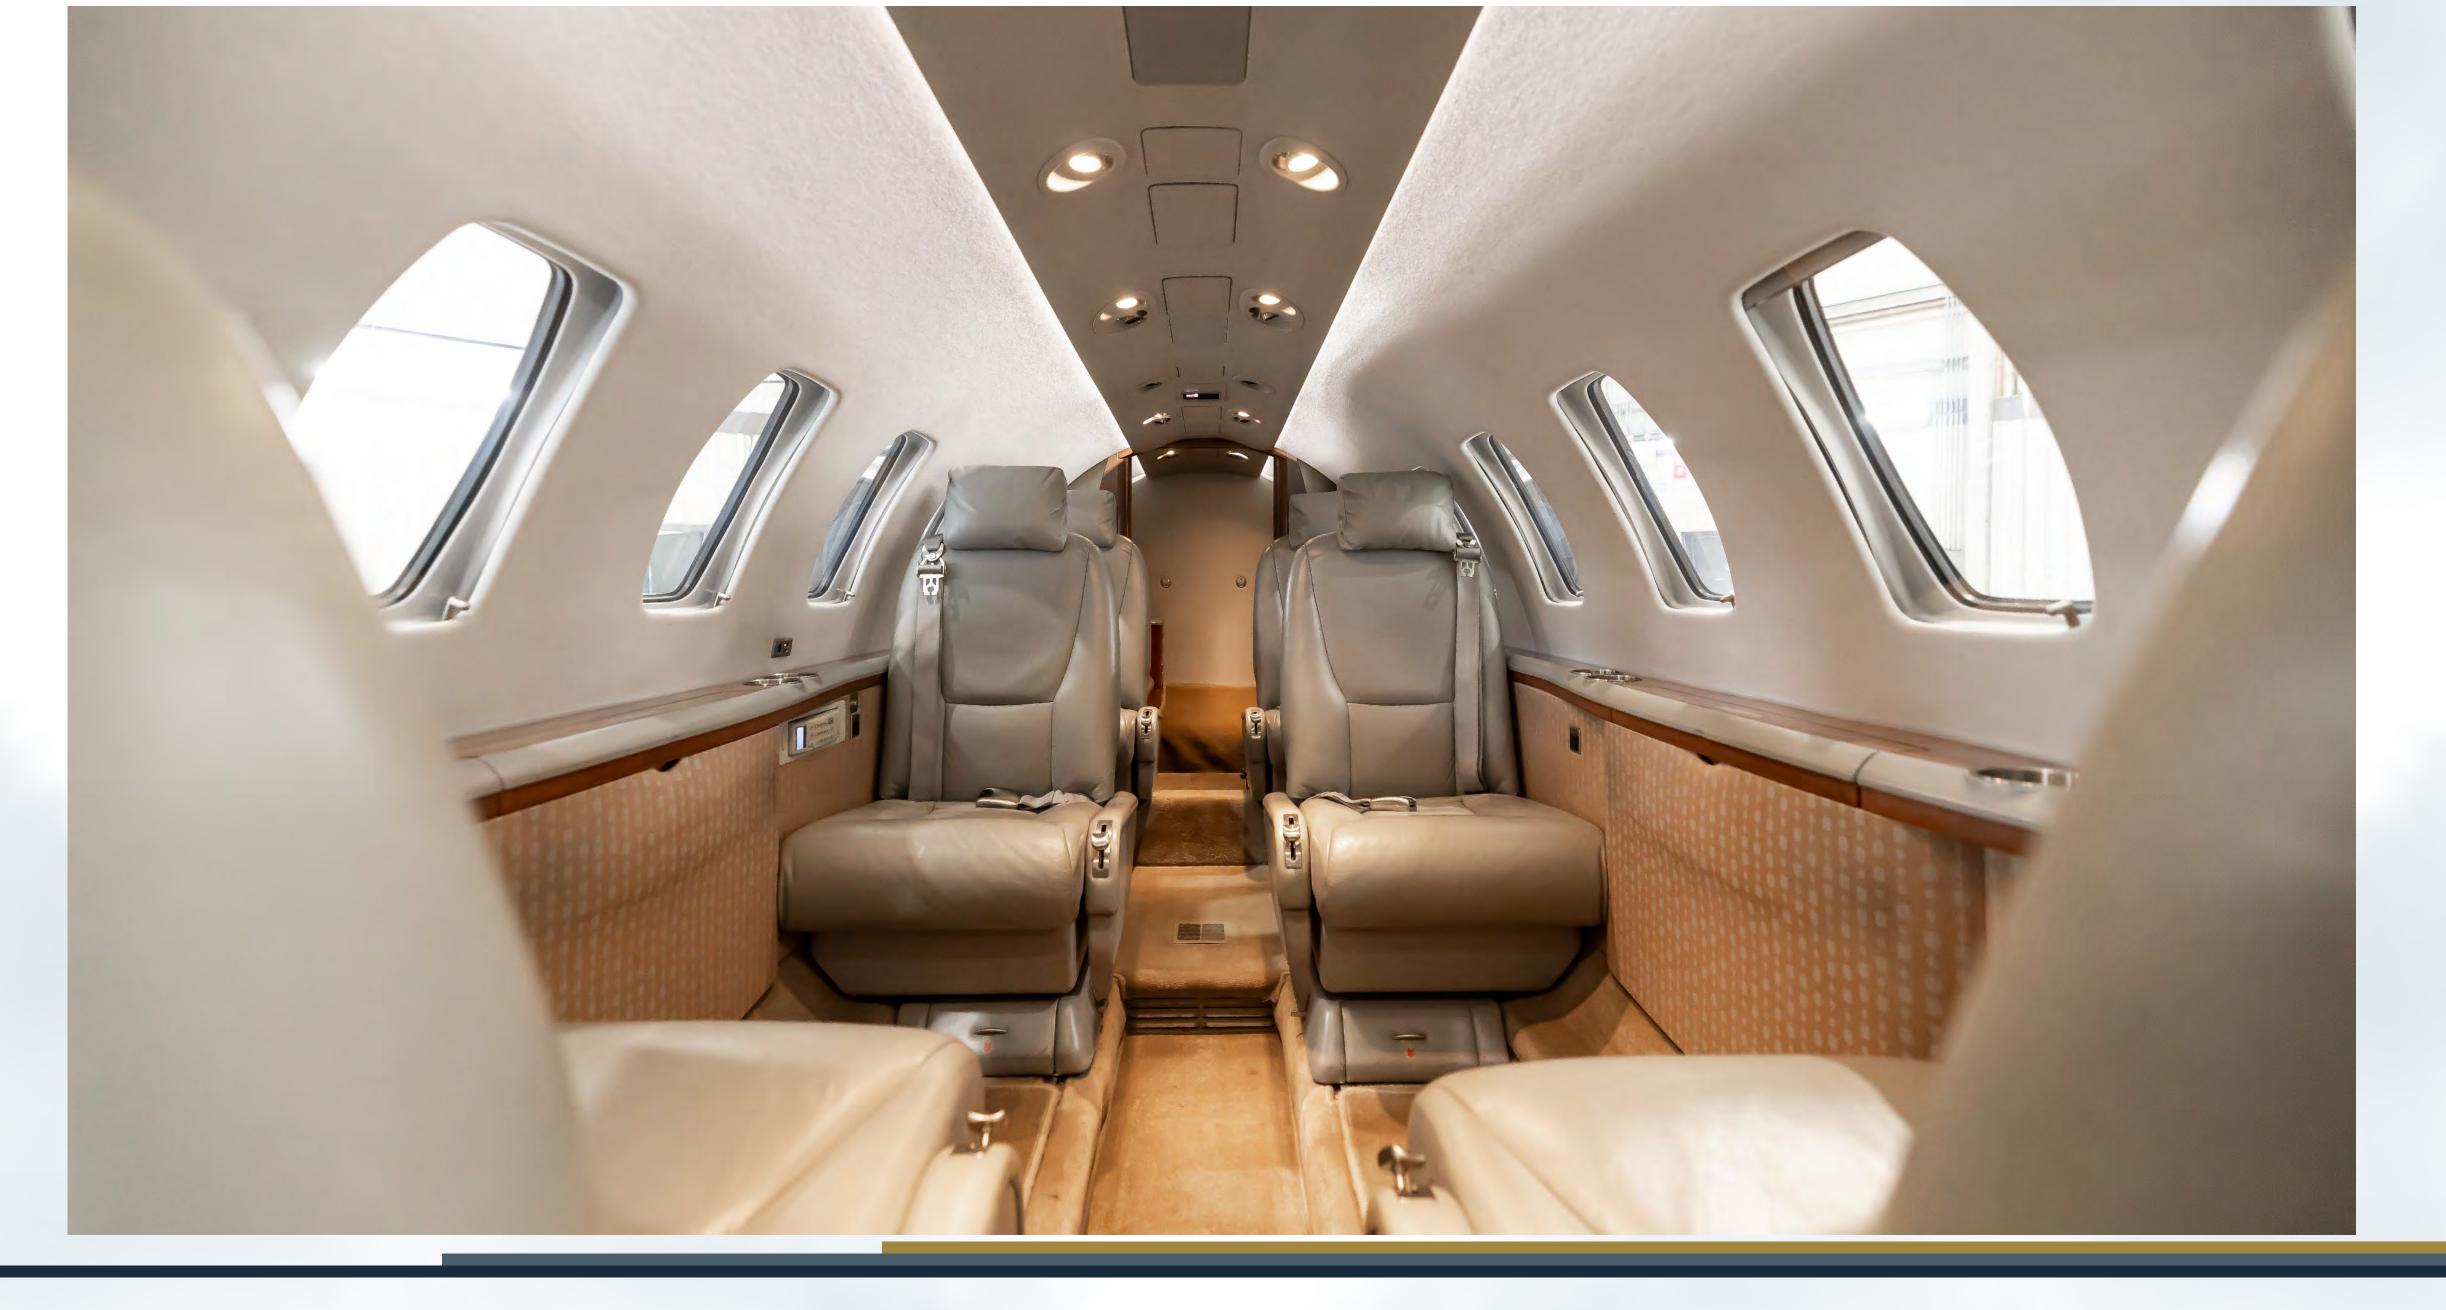

#### Interior

Seven (7) Passenger Interior plus Aft Belted Lav for 8th Passenger

- Forward (1) Forward Facing Seat
- Four (4) Place Center Club Seating
- Dual (2) Forward Facing Seats
- New Carpet February 2022