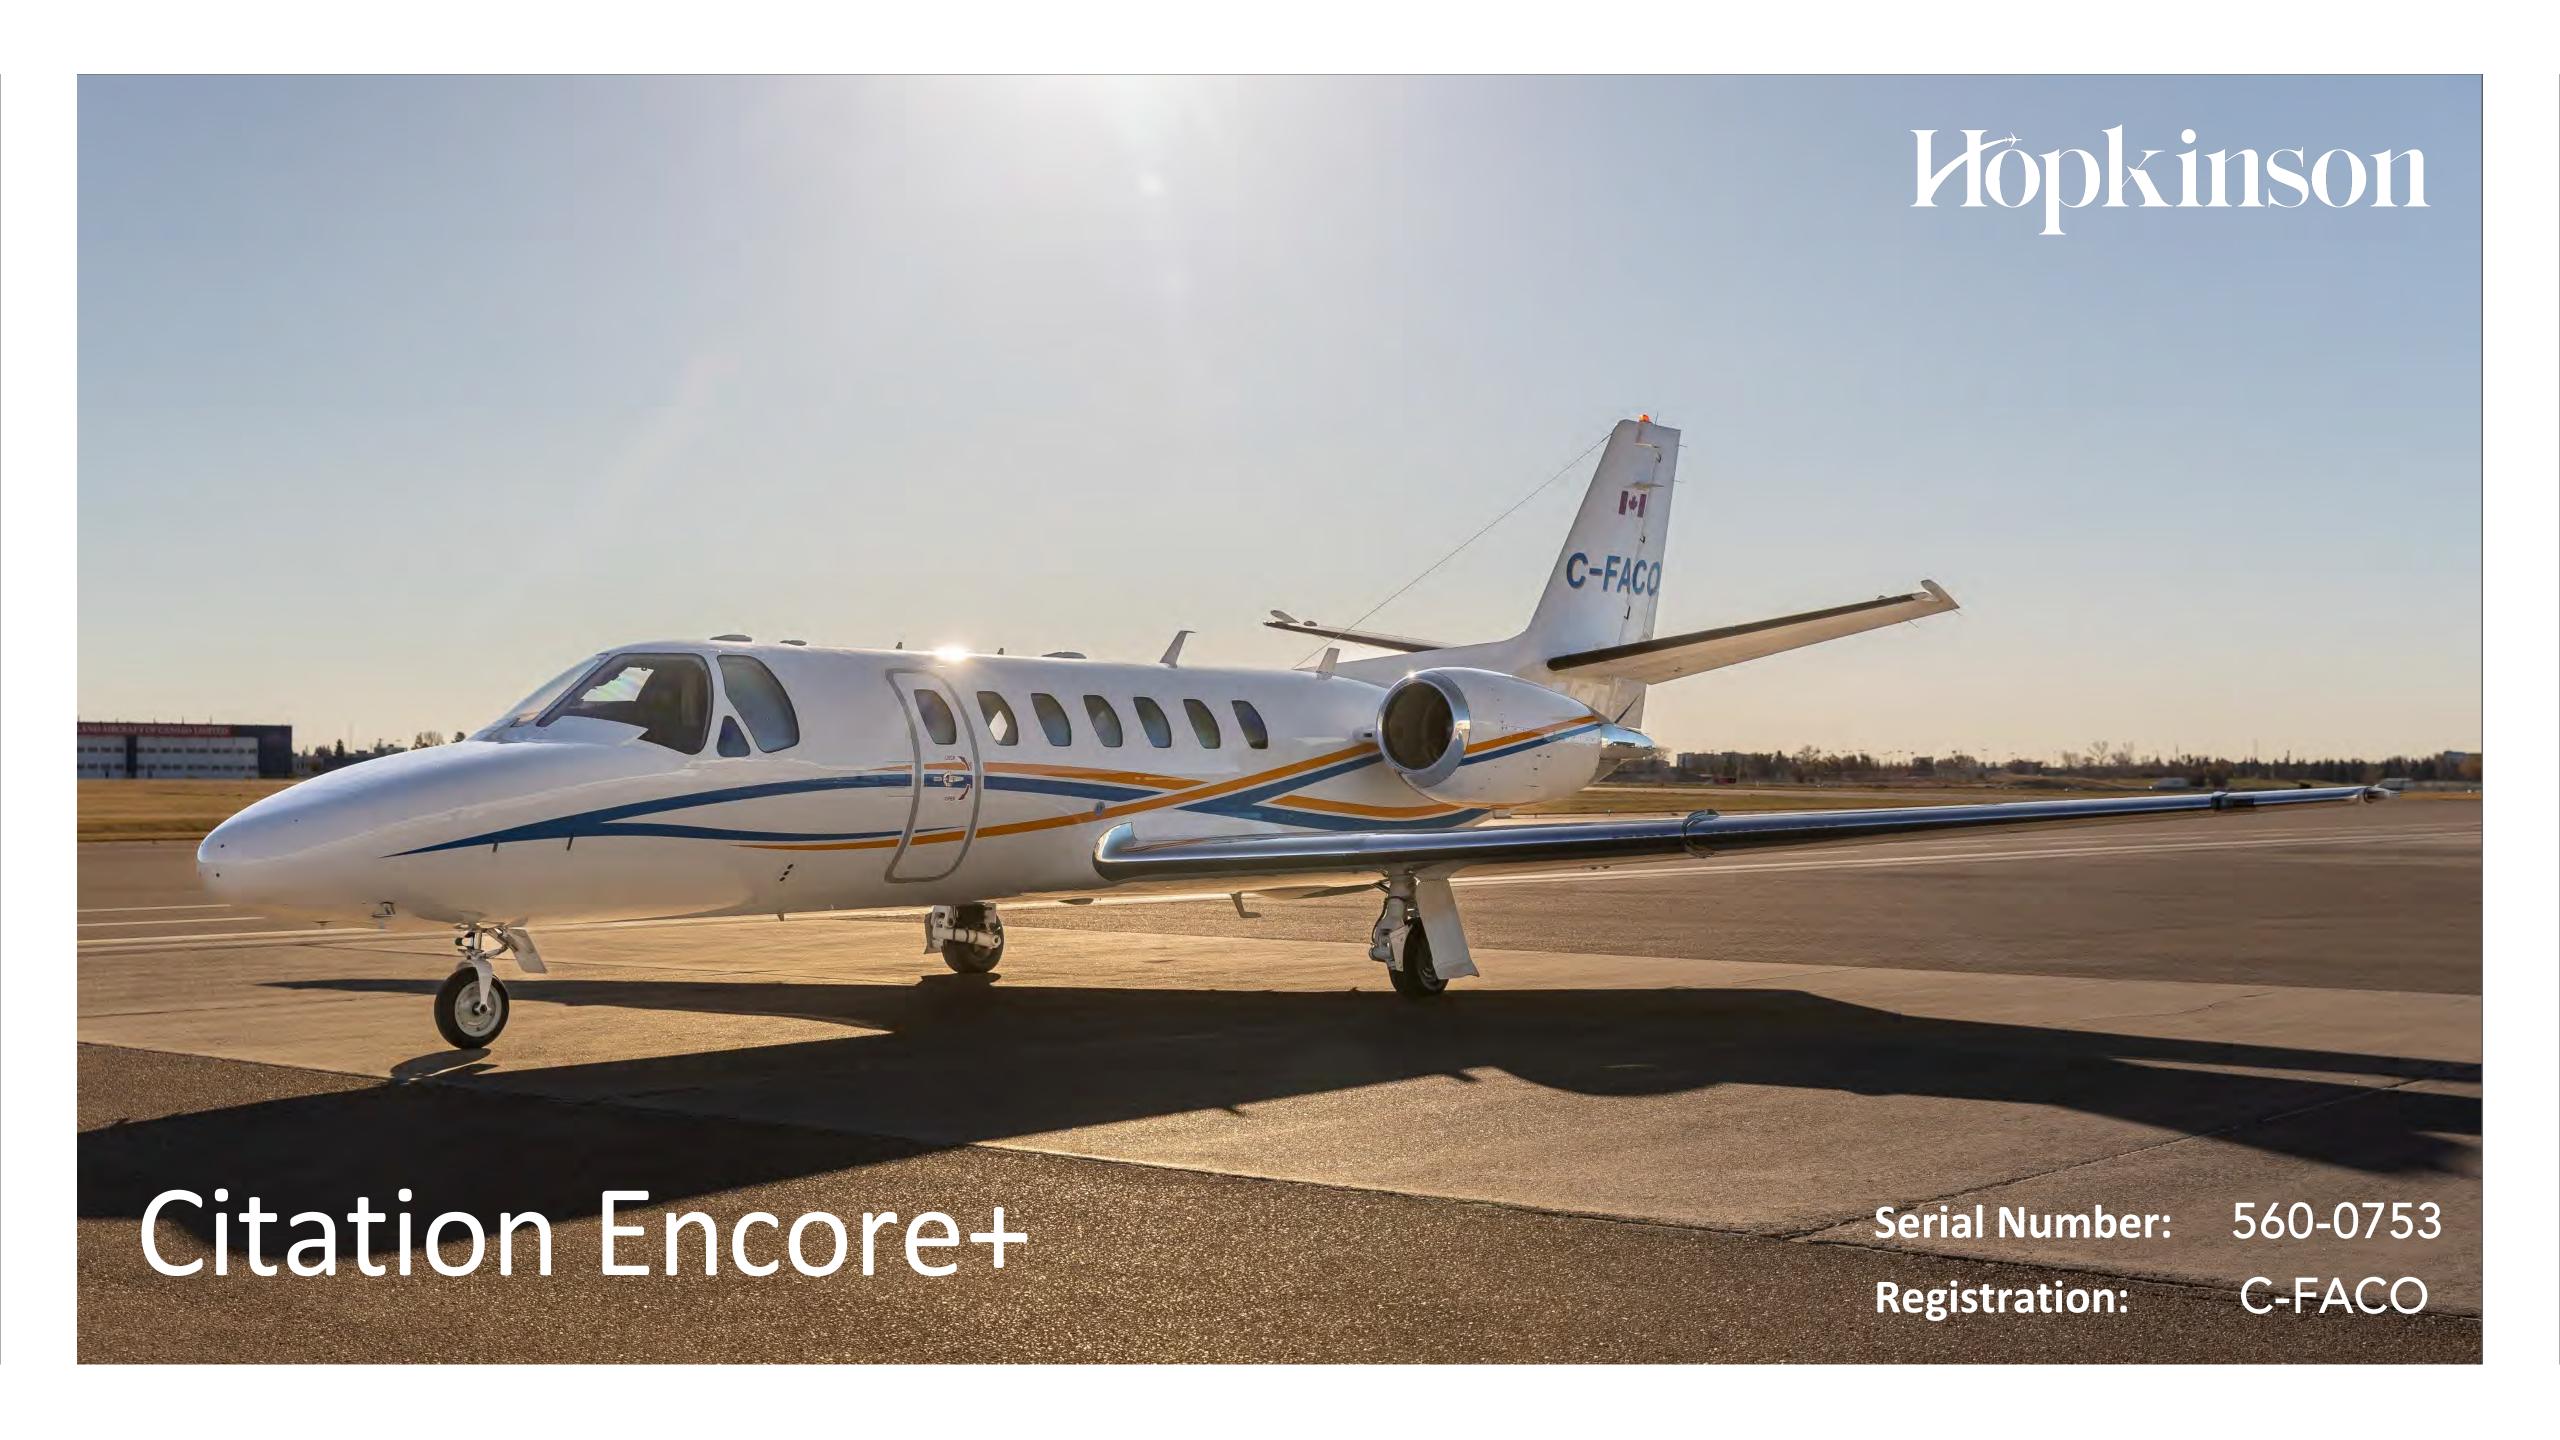

Aircraft Type Citation Encore+

Year of Manufacture 2007

#### Exterior

**Full Exterior Paint** February 2022 at Duncan - LNK

Overall White w/Blue & Yellow Stripes