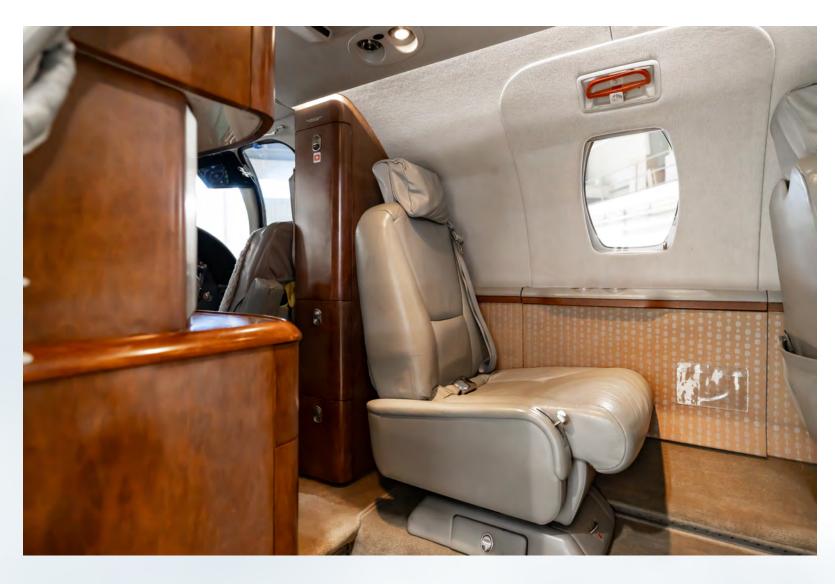

#### Interior

Seven (7) Passenger Interior plus Aft Belted Lav for 8th Passenger

- Forward (1) Forward Facing Seat
- Four (4) Place Center Club Seating
- Dual (2) Forward Facing Seats
- New Carpet February 2022