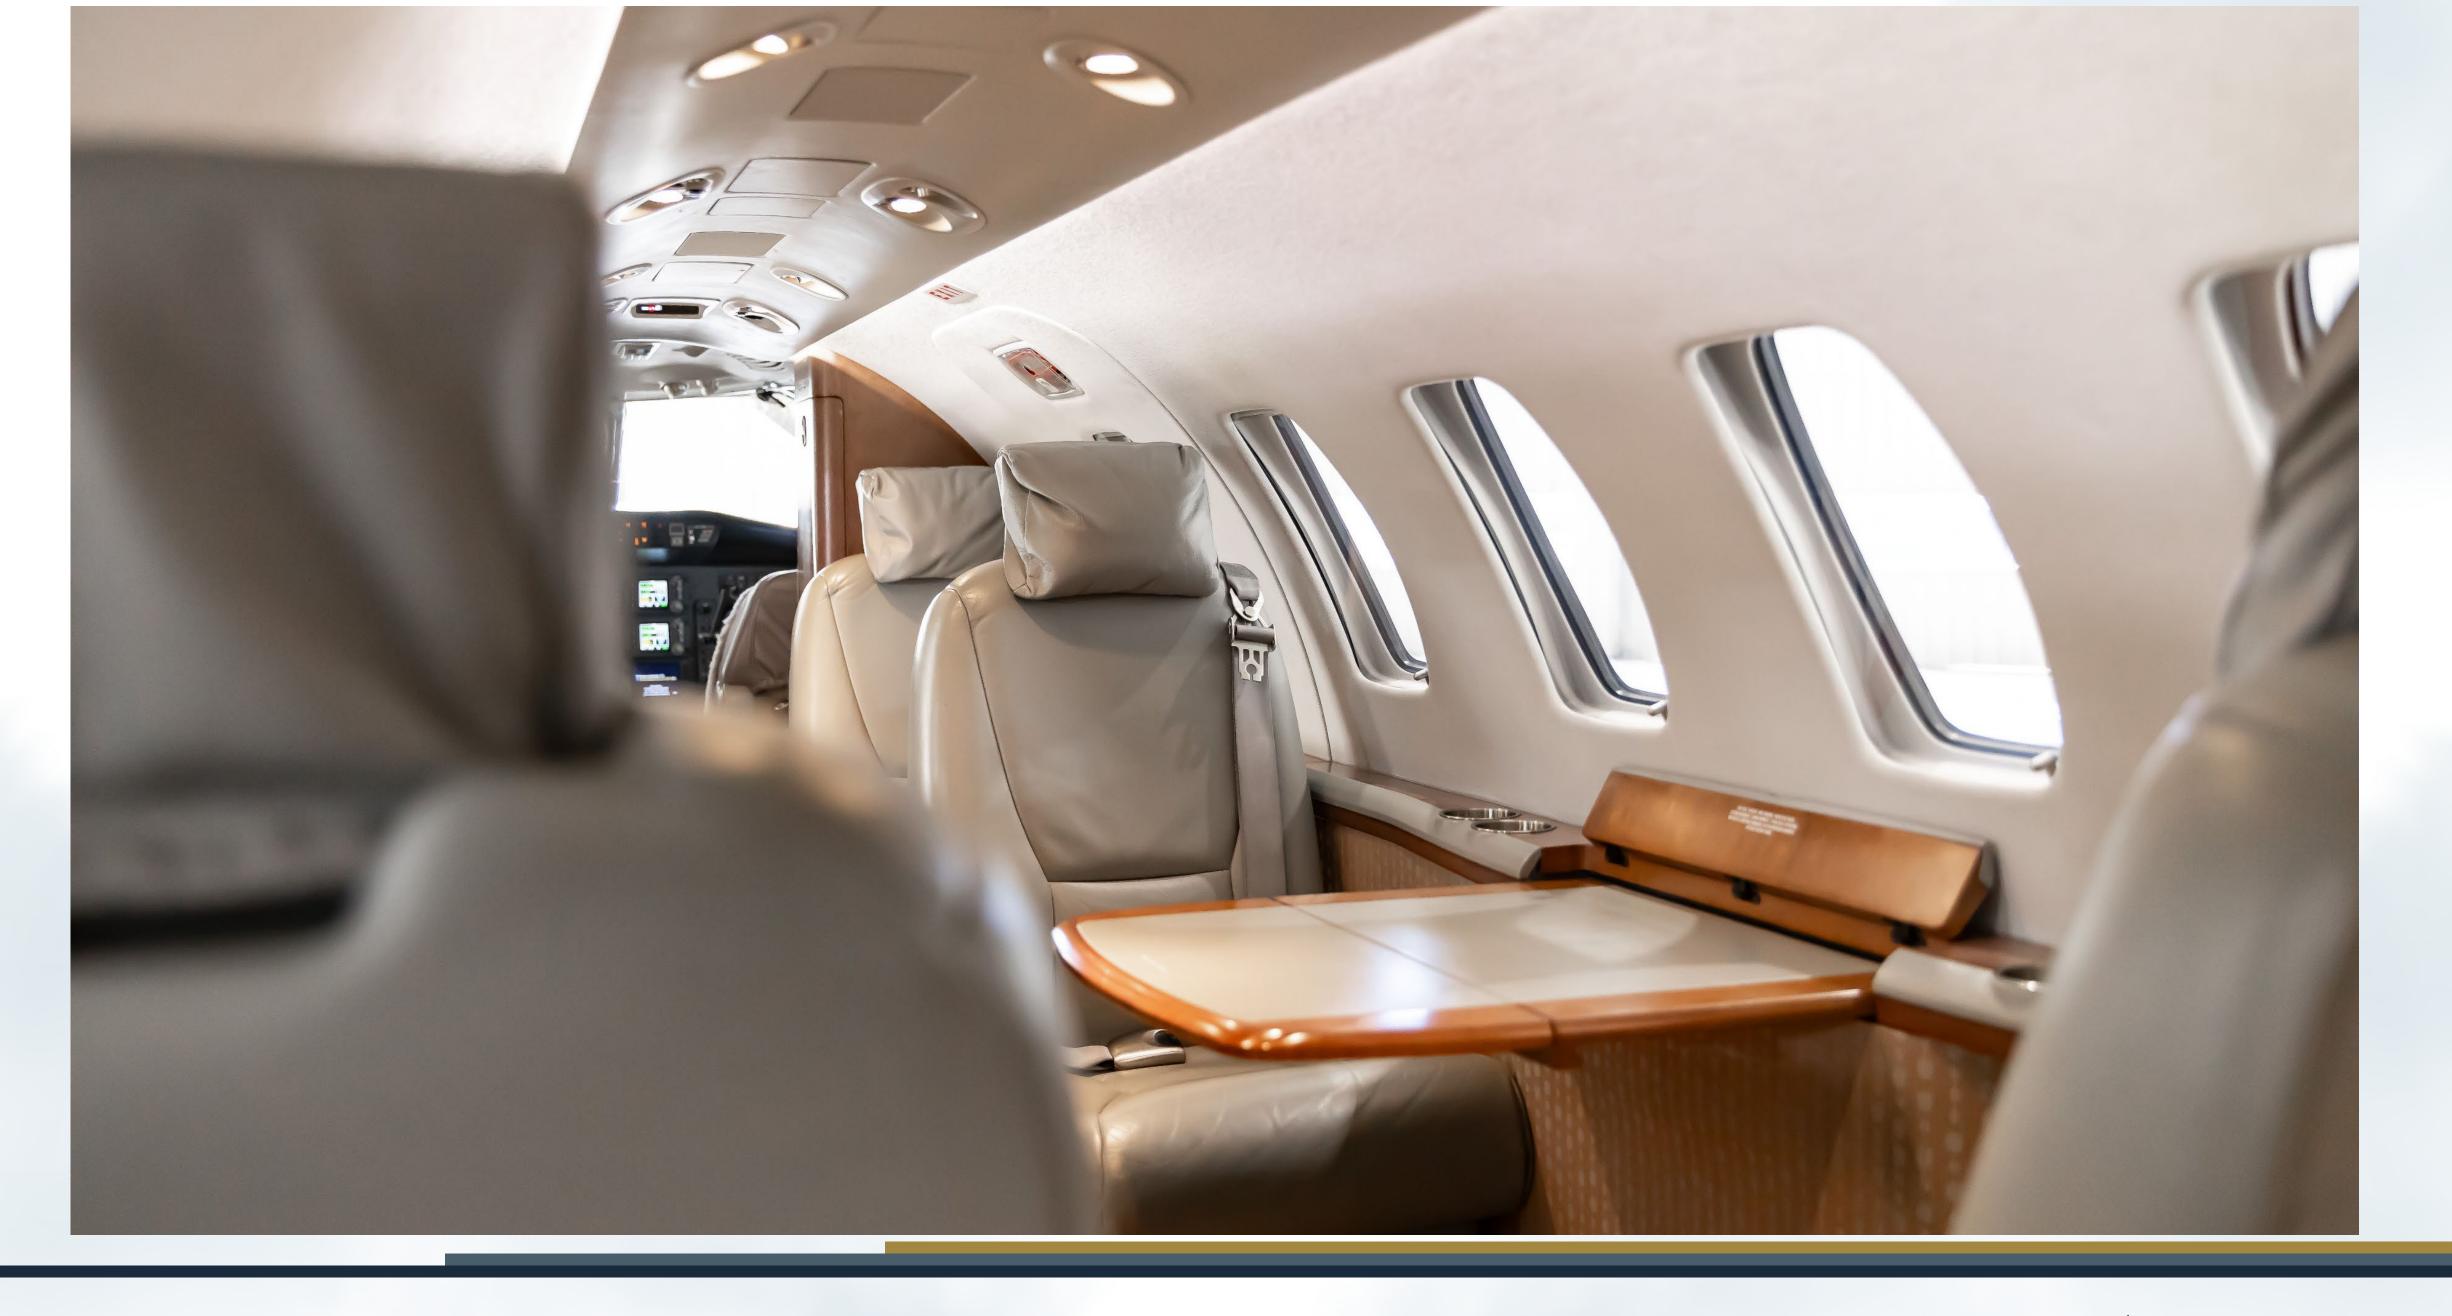

#### Interior

Seven (7) Passenger Interior plus Aft Belted Lav for 8th Passenger

- Forward (1) Forward Facing Seat
- Four (4) Place Center Club Seating
- Dual (2) Forward Facing Seats
- New Carpet February 2022