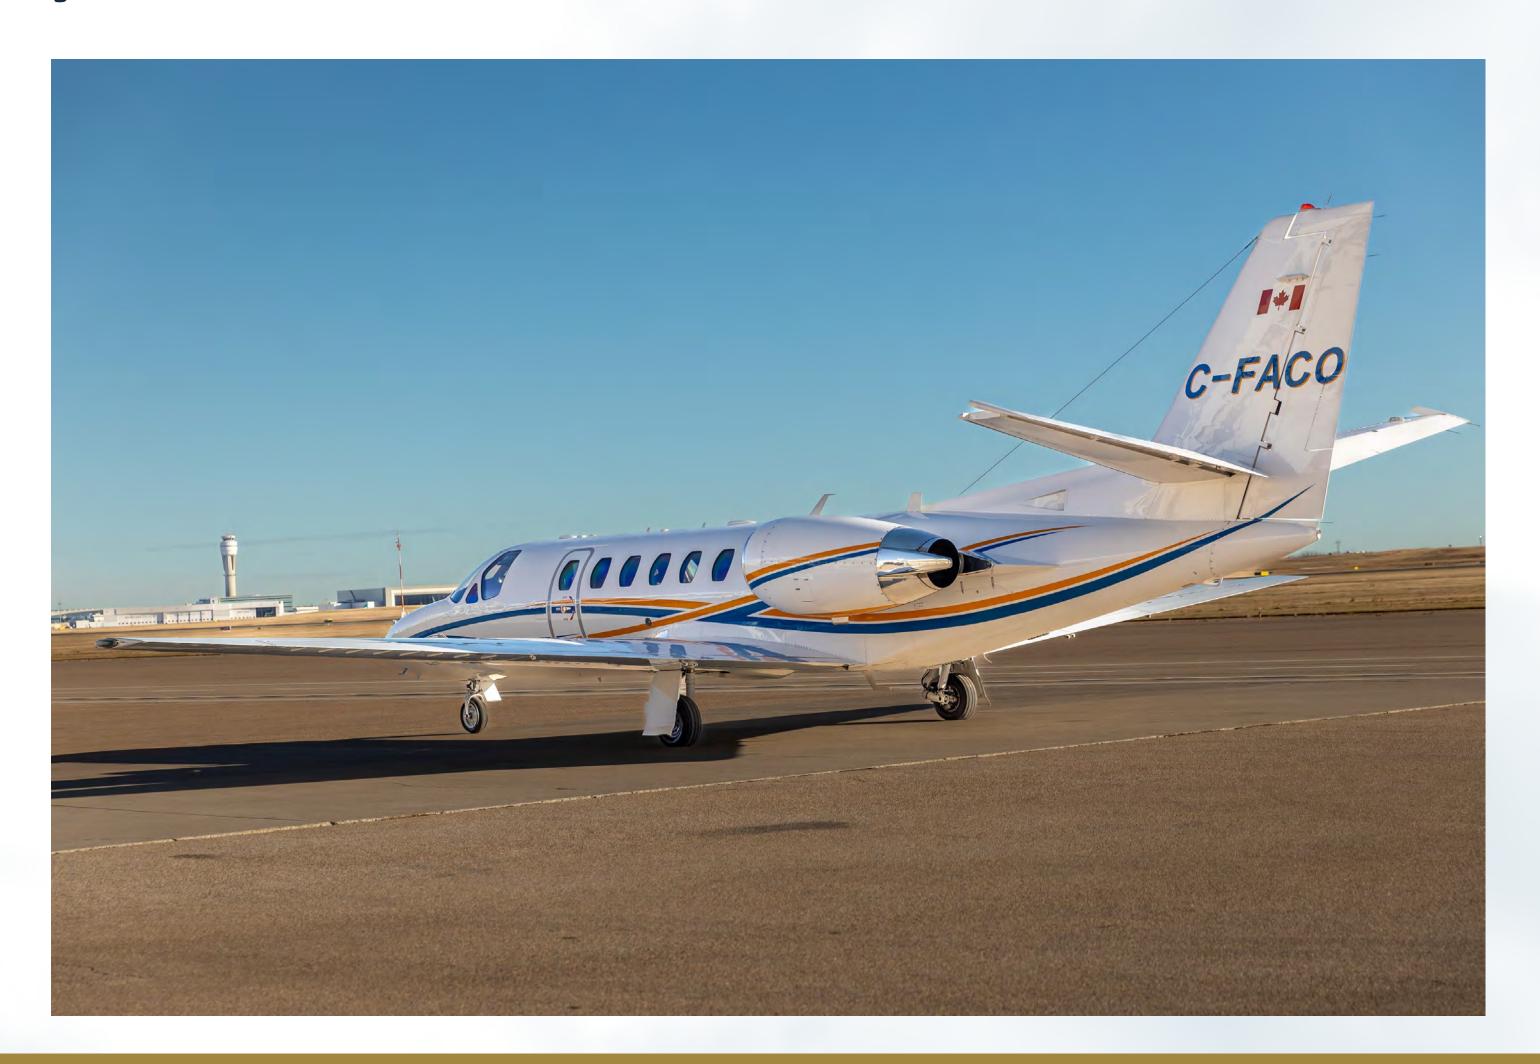

#### Exterior

**Full Exterior Paint** February 2022 at Duncan - LNK

Overall White w/Blue & Yellow Stripes