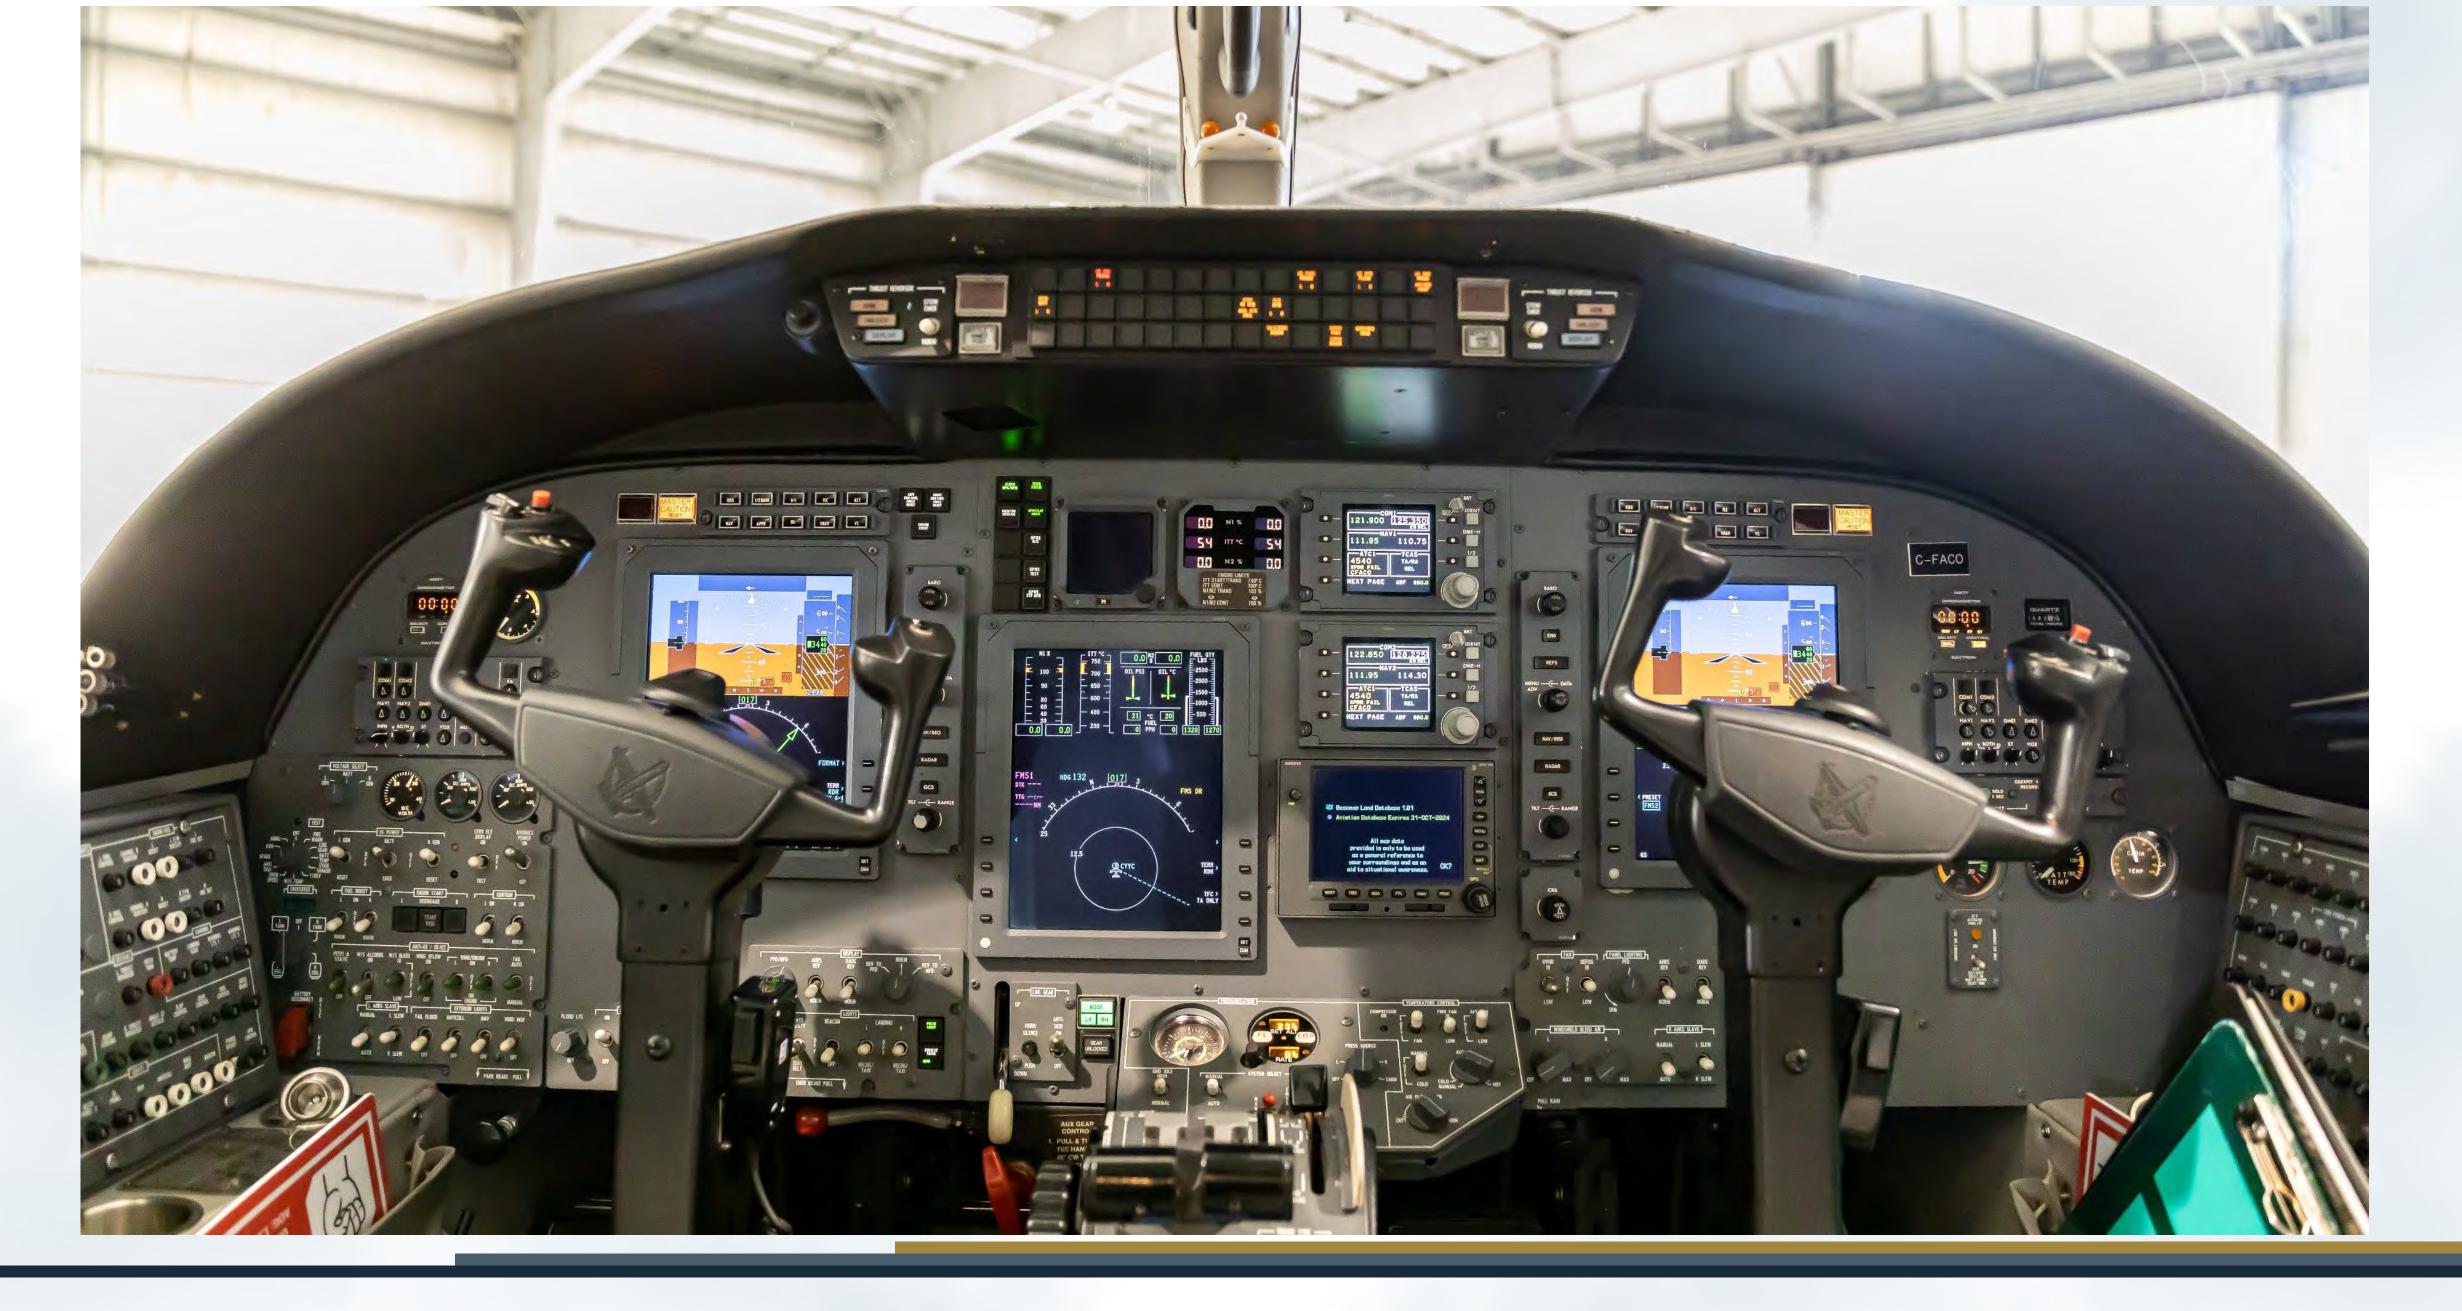

#### **Avionics**

Collins Pro Line 21 Package

- Dual Collins AHC-3000 AHRS
- Dual Collins ADC-3000 Digital Air Data Computers
- Collins FMS-3000
- CCP-3000
- Single Collins IFIS-5000 with FSI-5010
- Collins GPS-4000A 12 Channel Receiver
- Garmin 500 Stand Alone GPS Receiver
- Dual RTU-4200
- Dual NAV-4500
- Collins DME-4000
- Collins ALT-4000 Radio Altimeter
- Dual VHF-4000

- Dual TDR-94D Mode S Diversity Enhanced Transponders w/ADS-B Out
- Collins TTR-4000 TCAS II
- WAAS/LPV
- Collins WXR-800
- •L3 GH-3000
- Artex C406-N ELT
- L3 FA2100 CVR with RIPS
- Aircell ST3100 Iridium Phone
- Honeywell Mark V EGPWS (TAWS)
- HF Antenna and Wiring Provisions
- FDR Wiring Provisions
- Collins XM Weather (Subscription not Current)