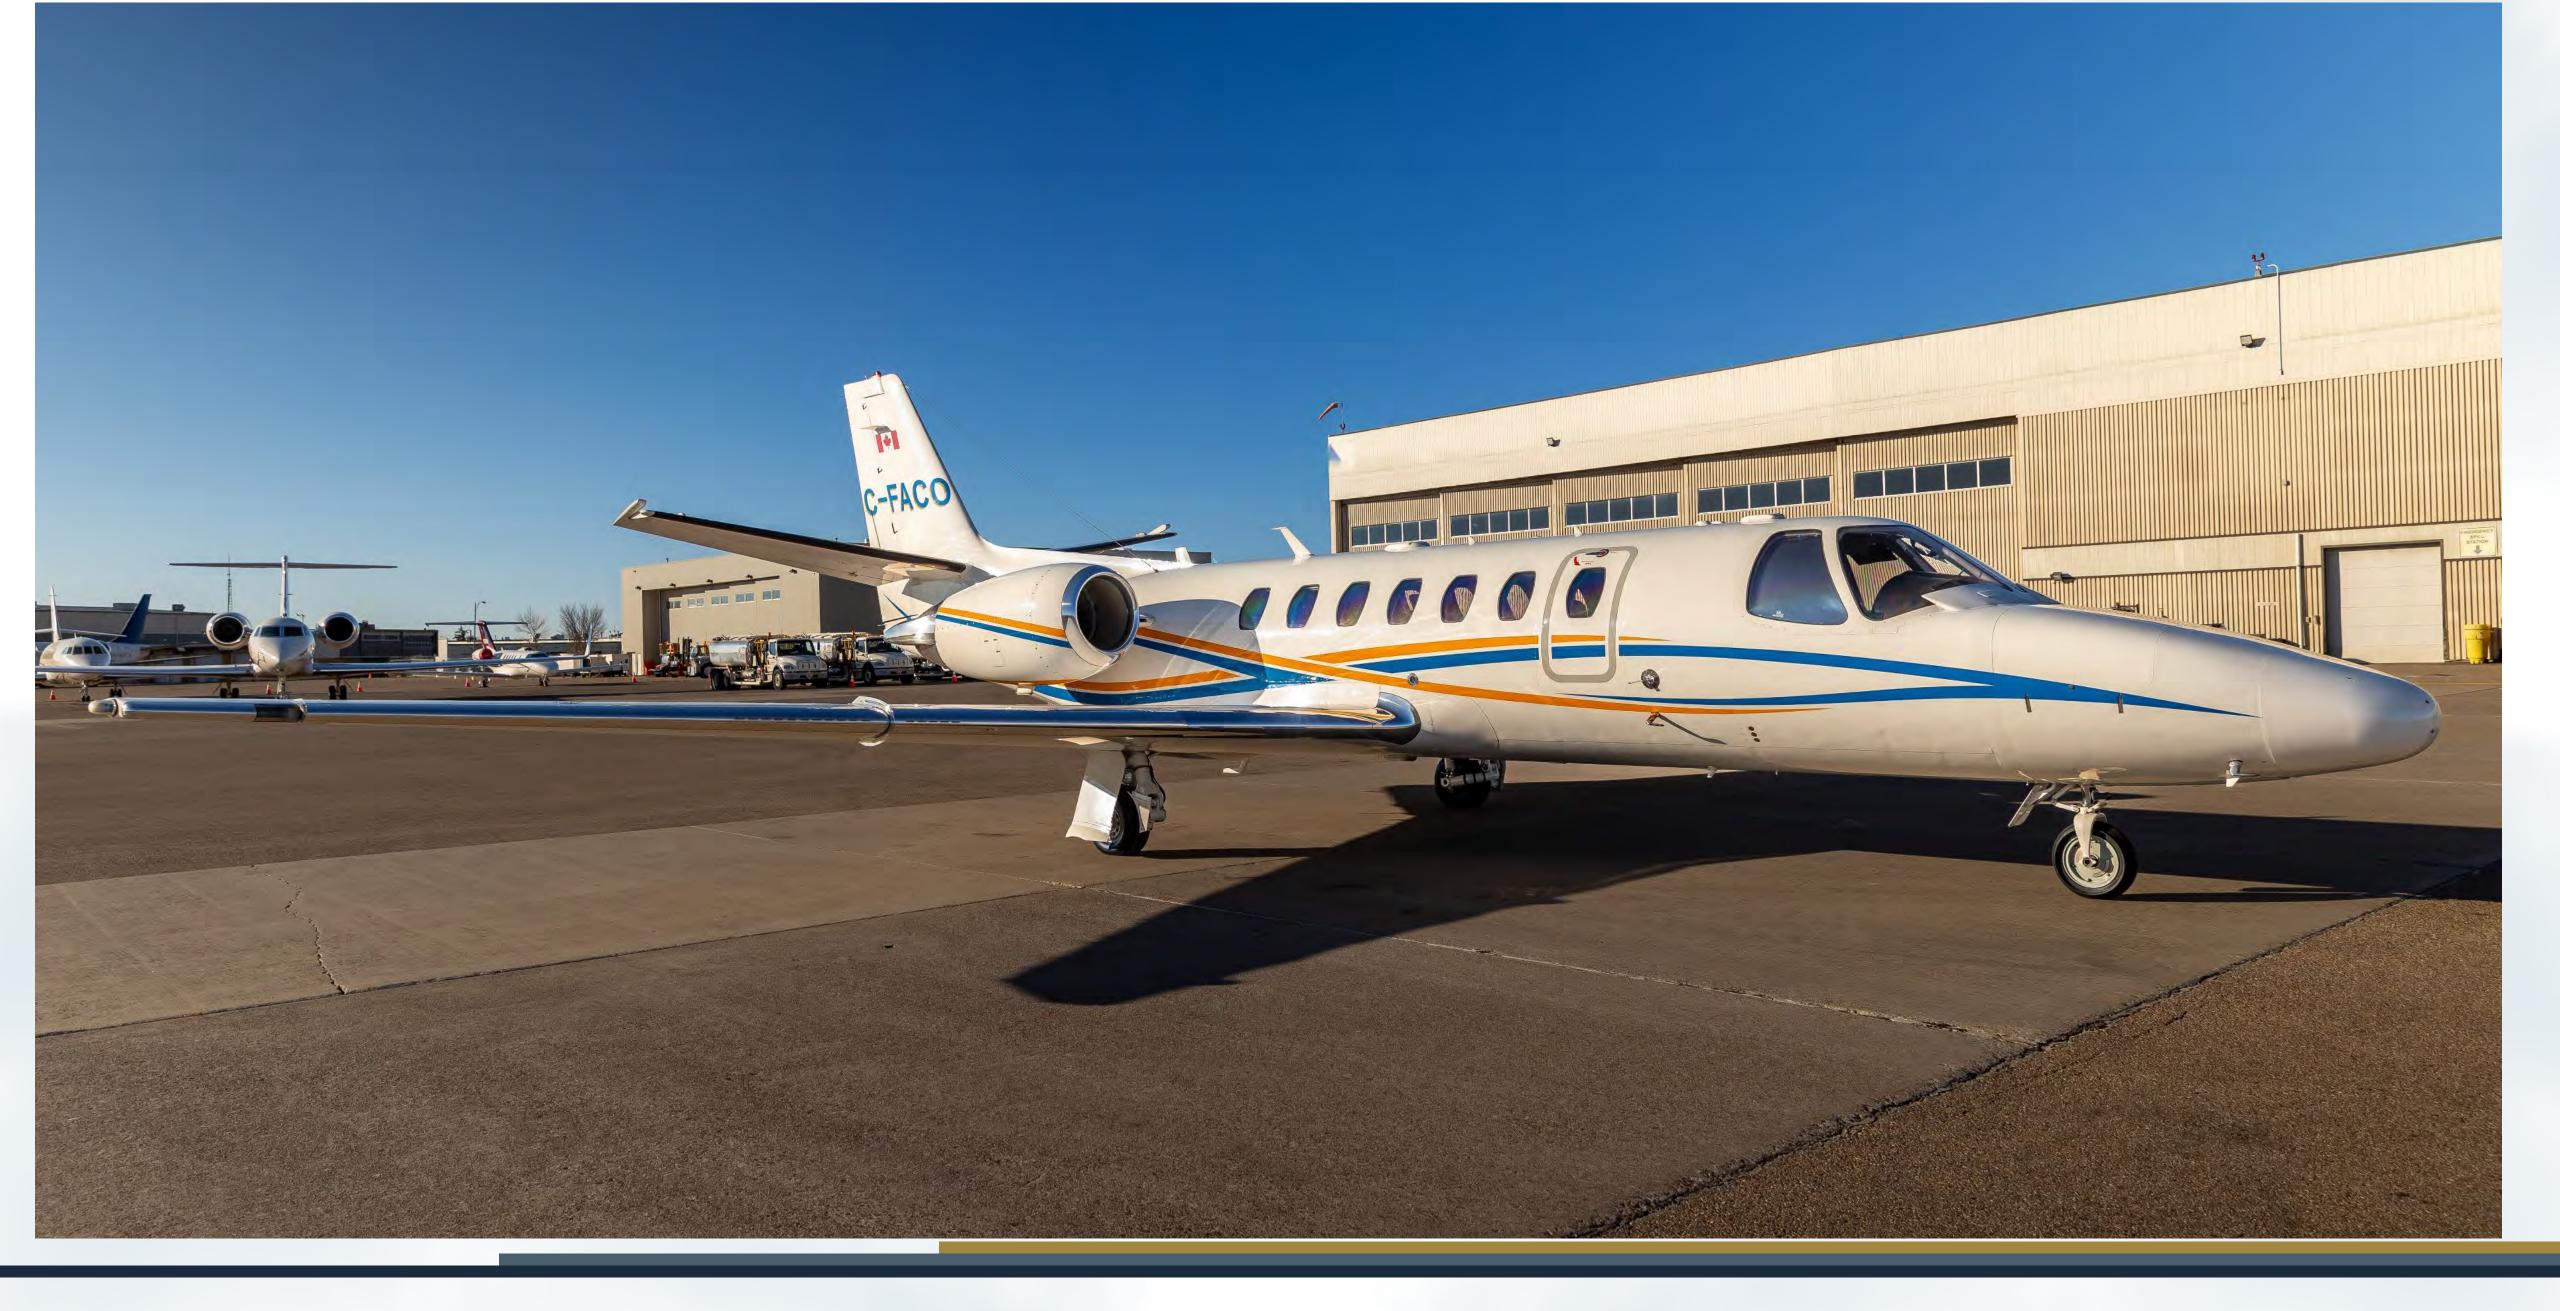

#### Exterior

**Full Exterior Paint** February 2022 at Duncan - LNK

Overall White w/Blue & Yellow Stripes