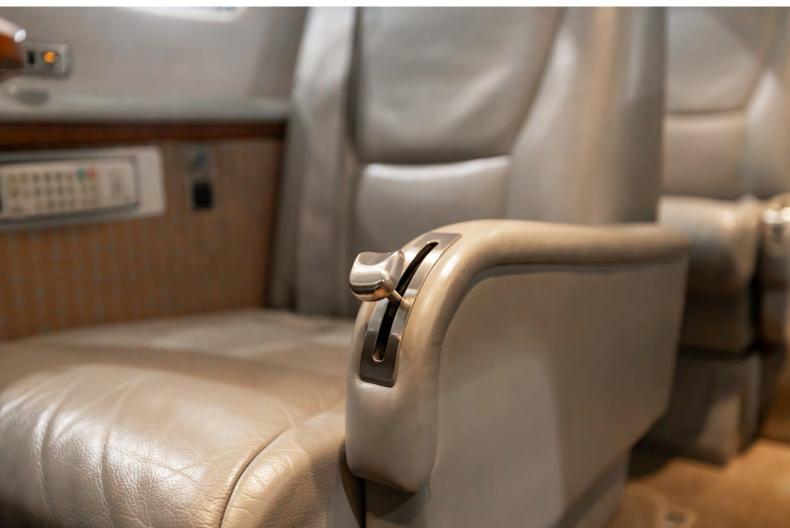

#### Interior

Seven (7) Passenger Interior plus Aft Belted Lav for 8th Passenger

- Forward (1) Forward Facing Seat
- Four (4) Place Center Club Seating
- Dual (2) Forward Facing Seats
- New Carpet February 2022