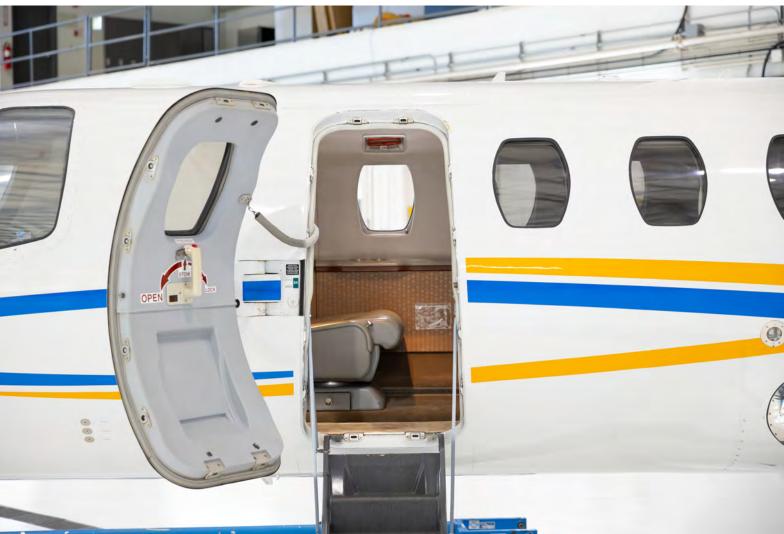

#### Interior

Seven (7) Passenger Interior plus Aft Belted Lav for 8th Passenger

- Forward (1) Forward Facing Seat
- Four (4) Place Center Club Seating
- Dual (2) Forward Facing Seats
- New Carpet February 2022

#### Exterior

**Full Exterior Paint** February 2022 at Duncan - LNK

Overall White w/Blue & Yellow Stripes