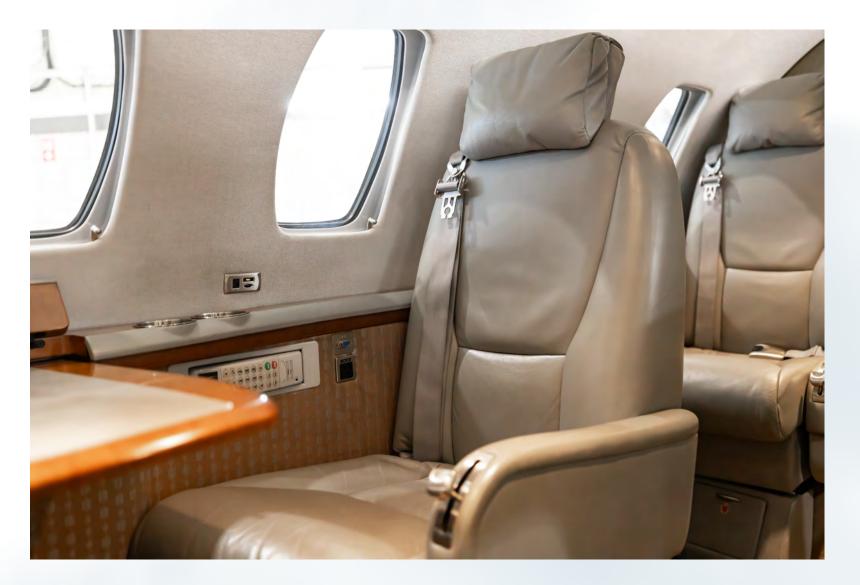

#### Interior

Seven (7) Passenger Interior plus Aft Belted Lav for 8th Passenger

- Forward (1) Forward Facing Seat
- Four (4) Place Center Club Seating
- Dual (2) Forward Facing Seats
- New Carpet February 2022