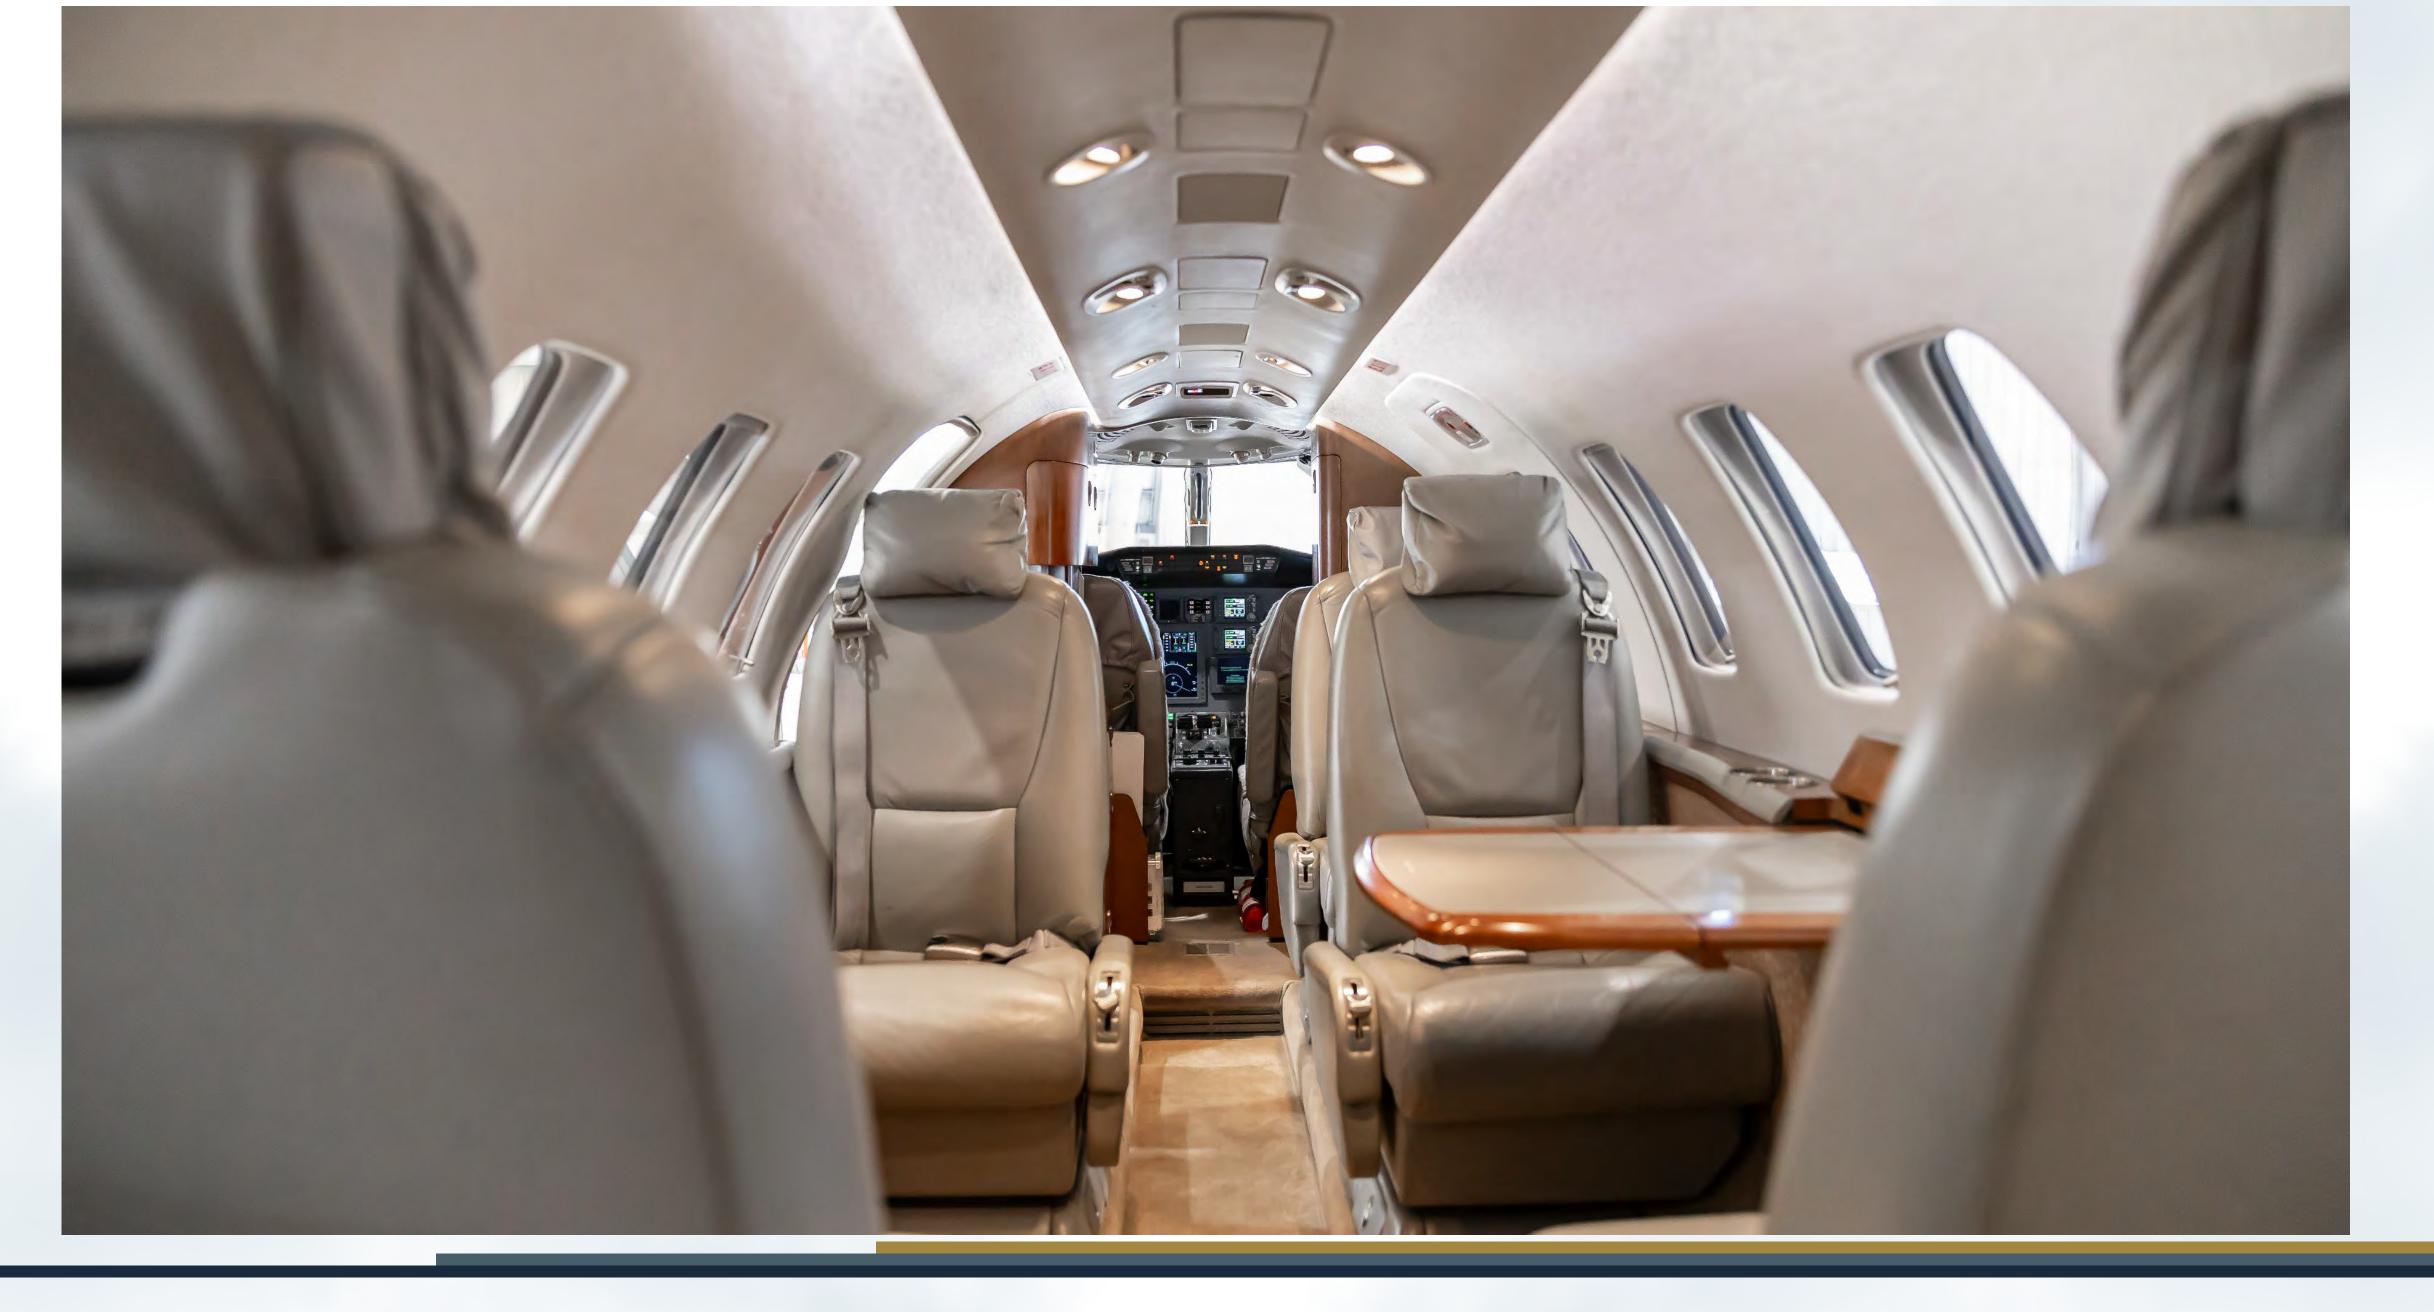

#### Interior

Seven (7) Passenger Interior plus Aft Belted Lav for 8th Passenger

- Forward (1) Forward Facing Seat
- Four (4) Place Center Club Seating
- Dual (2) Forward Facing Seats
- New Carpet February 2022