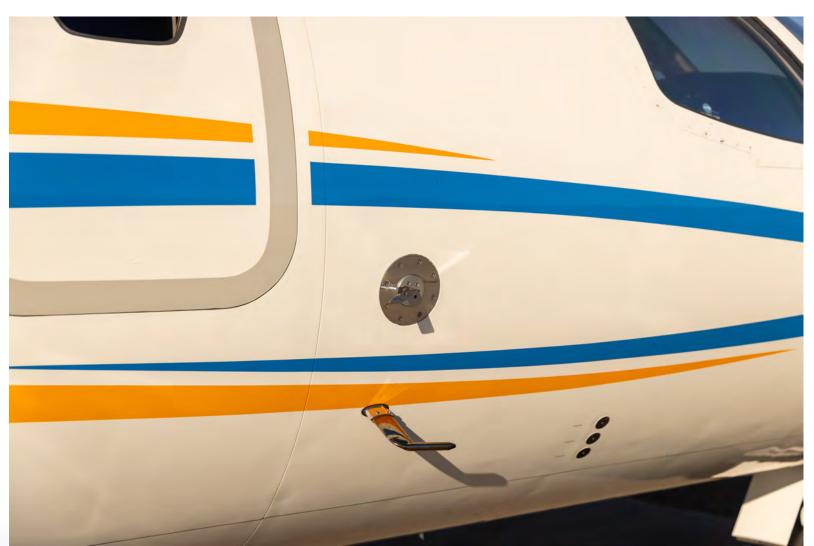

#### Exterior

**Full Exterior Paint** February 2022 at Duncan - LNK

Overall White w/Blue & Yellow Stripes