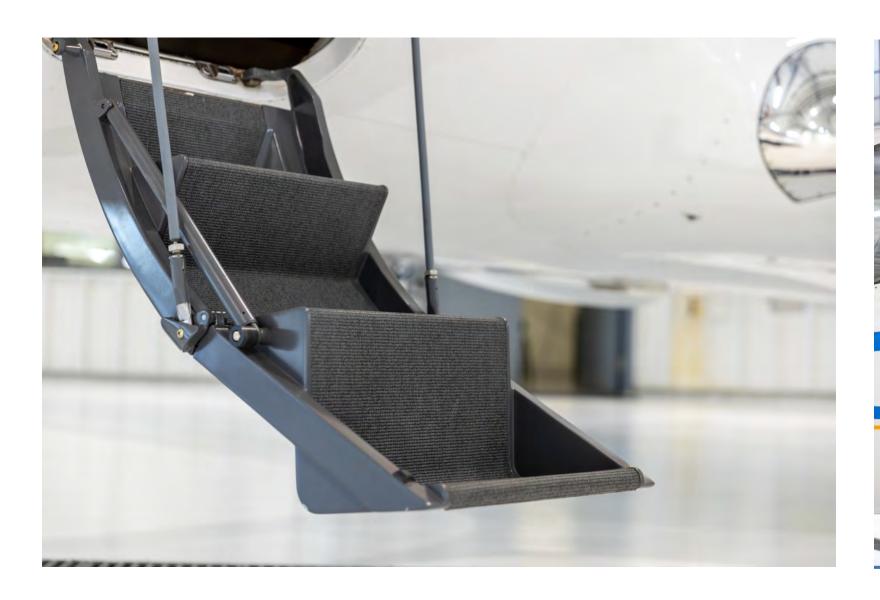

#### Interior

Seven (7) Passenger Interior plus Aft Belted Lav for 8th Passenger

- Forward (1) Forward Facing Seat
- Four (4) Place Center Club Seating
- Dual (2) Forward Facing Seats
- New Carpet February 2022