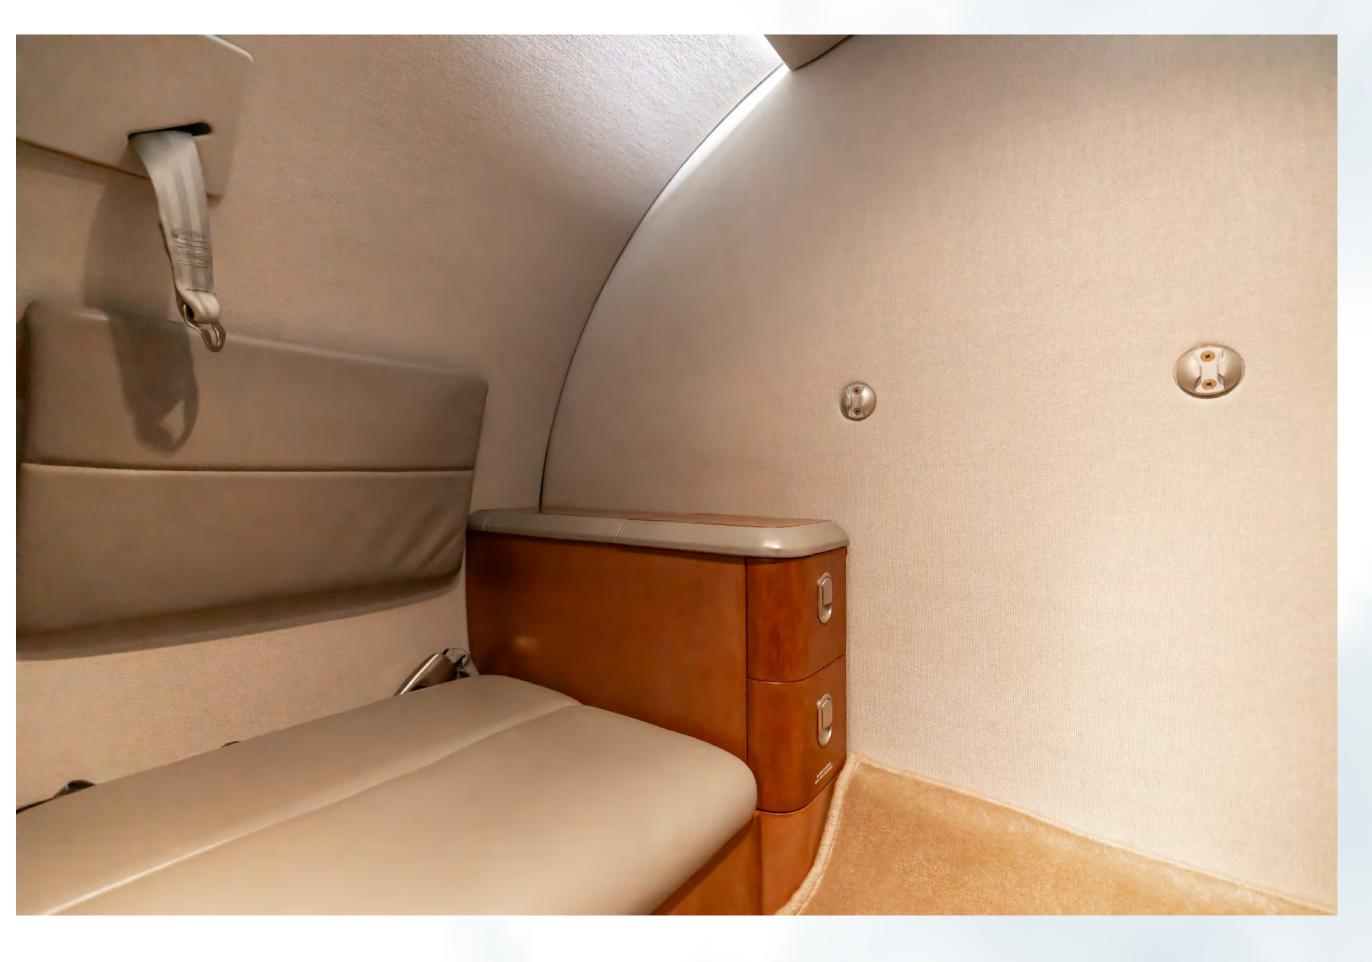

#### Interior

Seven (7) Passenger Interior plus Aft Belted Lav for 8th Passenger

- Forward (1) Forward Facing Seat
- Four (4) Place Center Club Seating
- Dual (2) Forward Facing Seats
- New Carpet February 2022