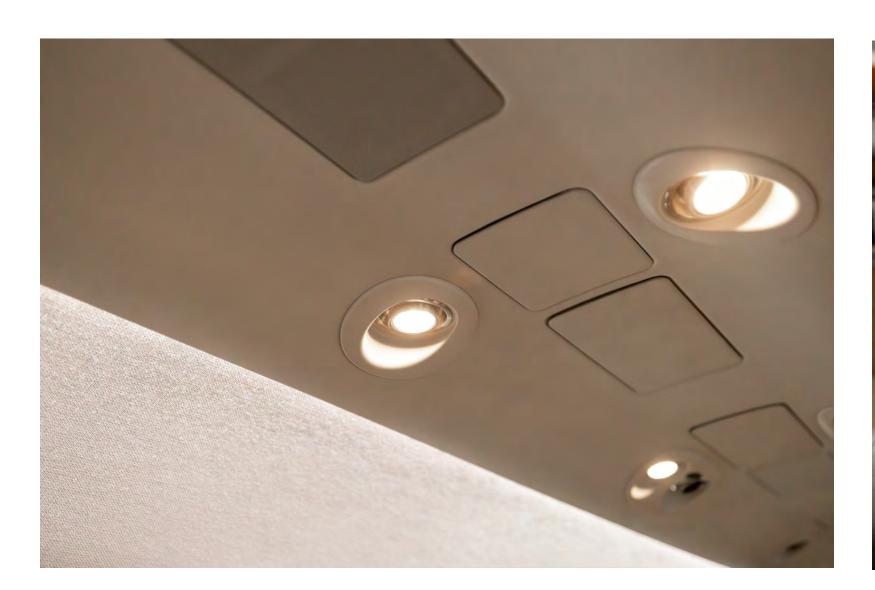

#### Interior

Seven (7) Passenger Interior plus Aft Belted Lav for 8th Passenger

- Forward (1) Forward Facing Seat
- Four (4) Place Center Club Seating
- Dual (2) Forward Facing Seats
- New Carpet February 2022