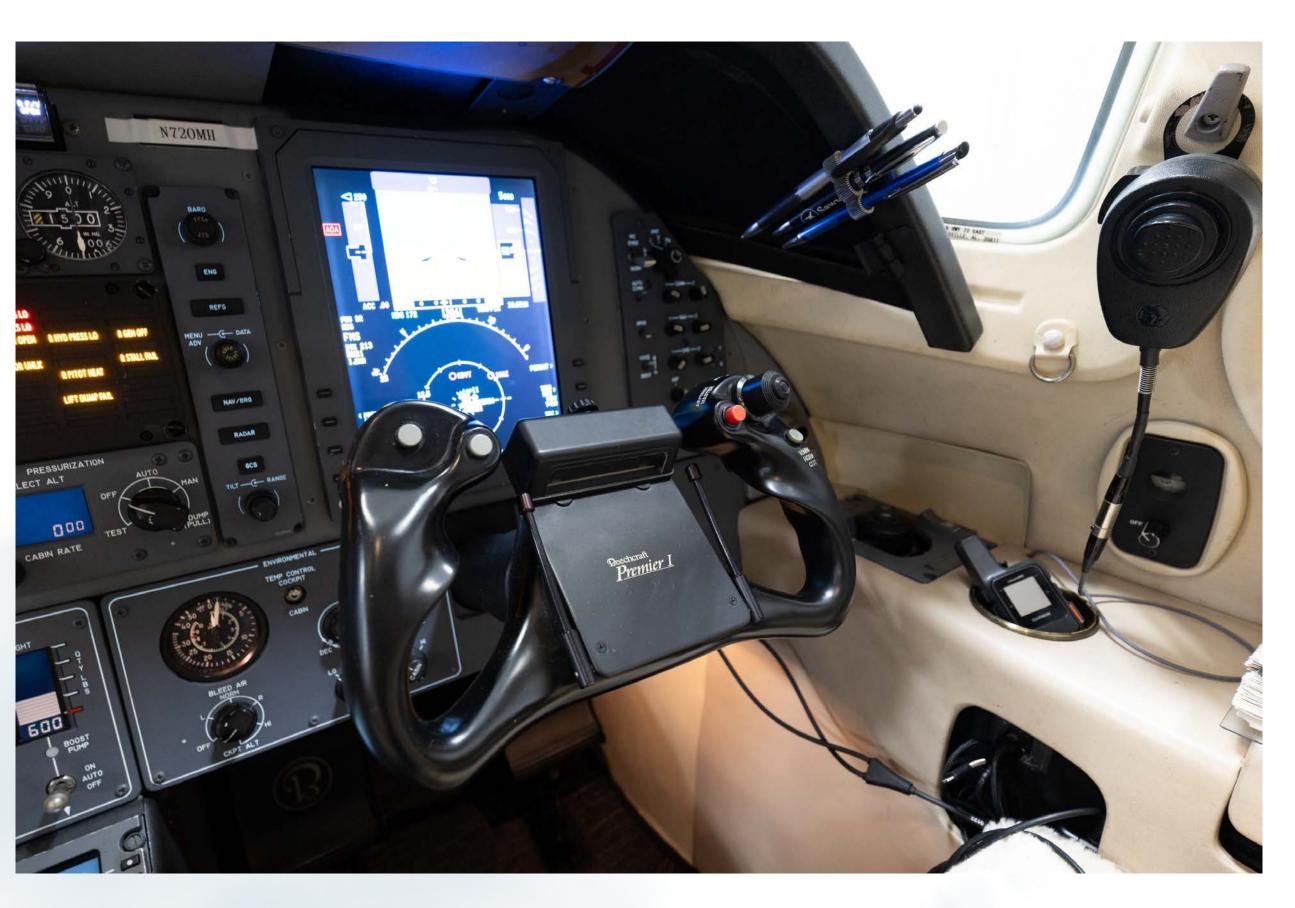

## **Avionics**

- Collins ProLine 21 Avionics
- Collins FGC 3000 IFCS Autopilot/Flight Director
- Collins FMC 3000 FMS
- Dual Collins VHF-4000
- Collins NAV-4000
- Collins WXR-800 Weather Radar
- Collins ALT-4000 Radio Altimeter
- Collins ADF-4000 ADF
- Collins DME-4000 DME
- Dual AHC-3000 AHRS
- Collins HF-9000
- Honeywell Mark V EGPWS
- Collins 3 Tube LCD EFIS
- Collins TCAS-4000 TCAS II
- Collins GPS-4000A
- Dual Collins TDR-94D Transponder
- L3 FA2100 CVR
- Aircell Axxess SATCOM w/dual handsets
- Artex C406-2 ELT
- XM Graphical Weather
- Collins IFIS