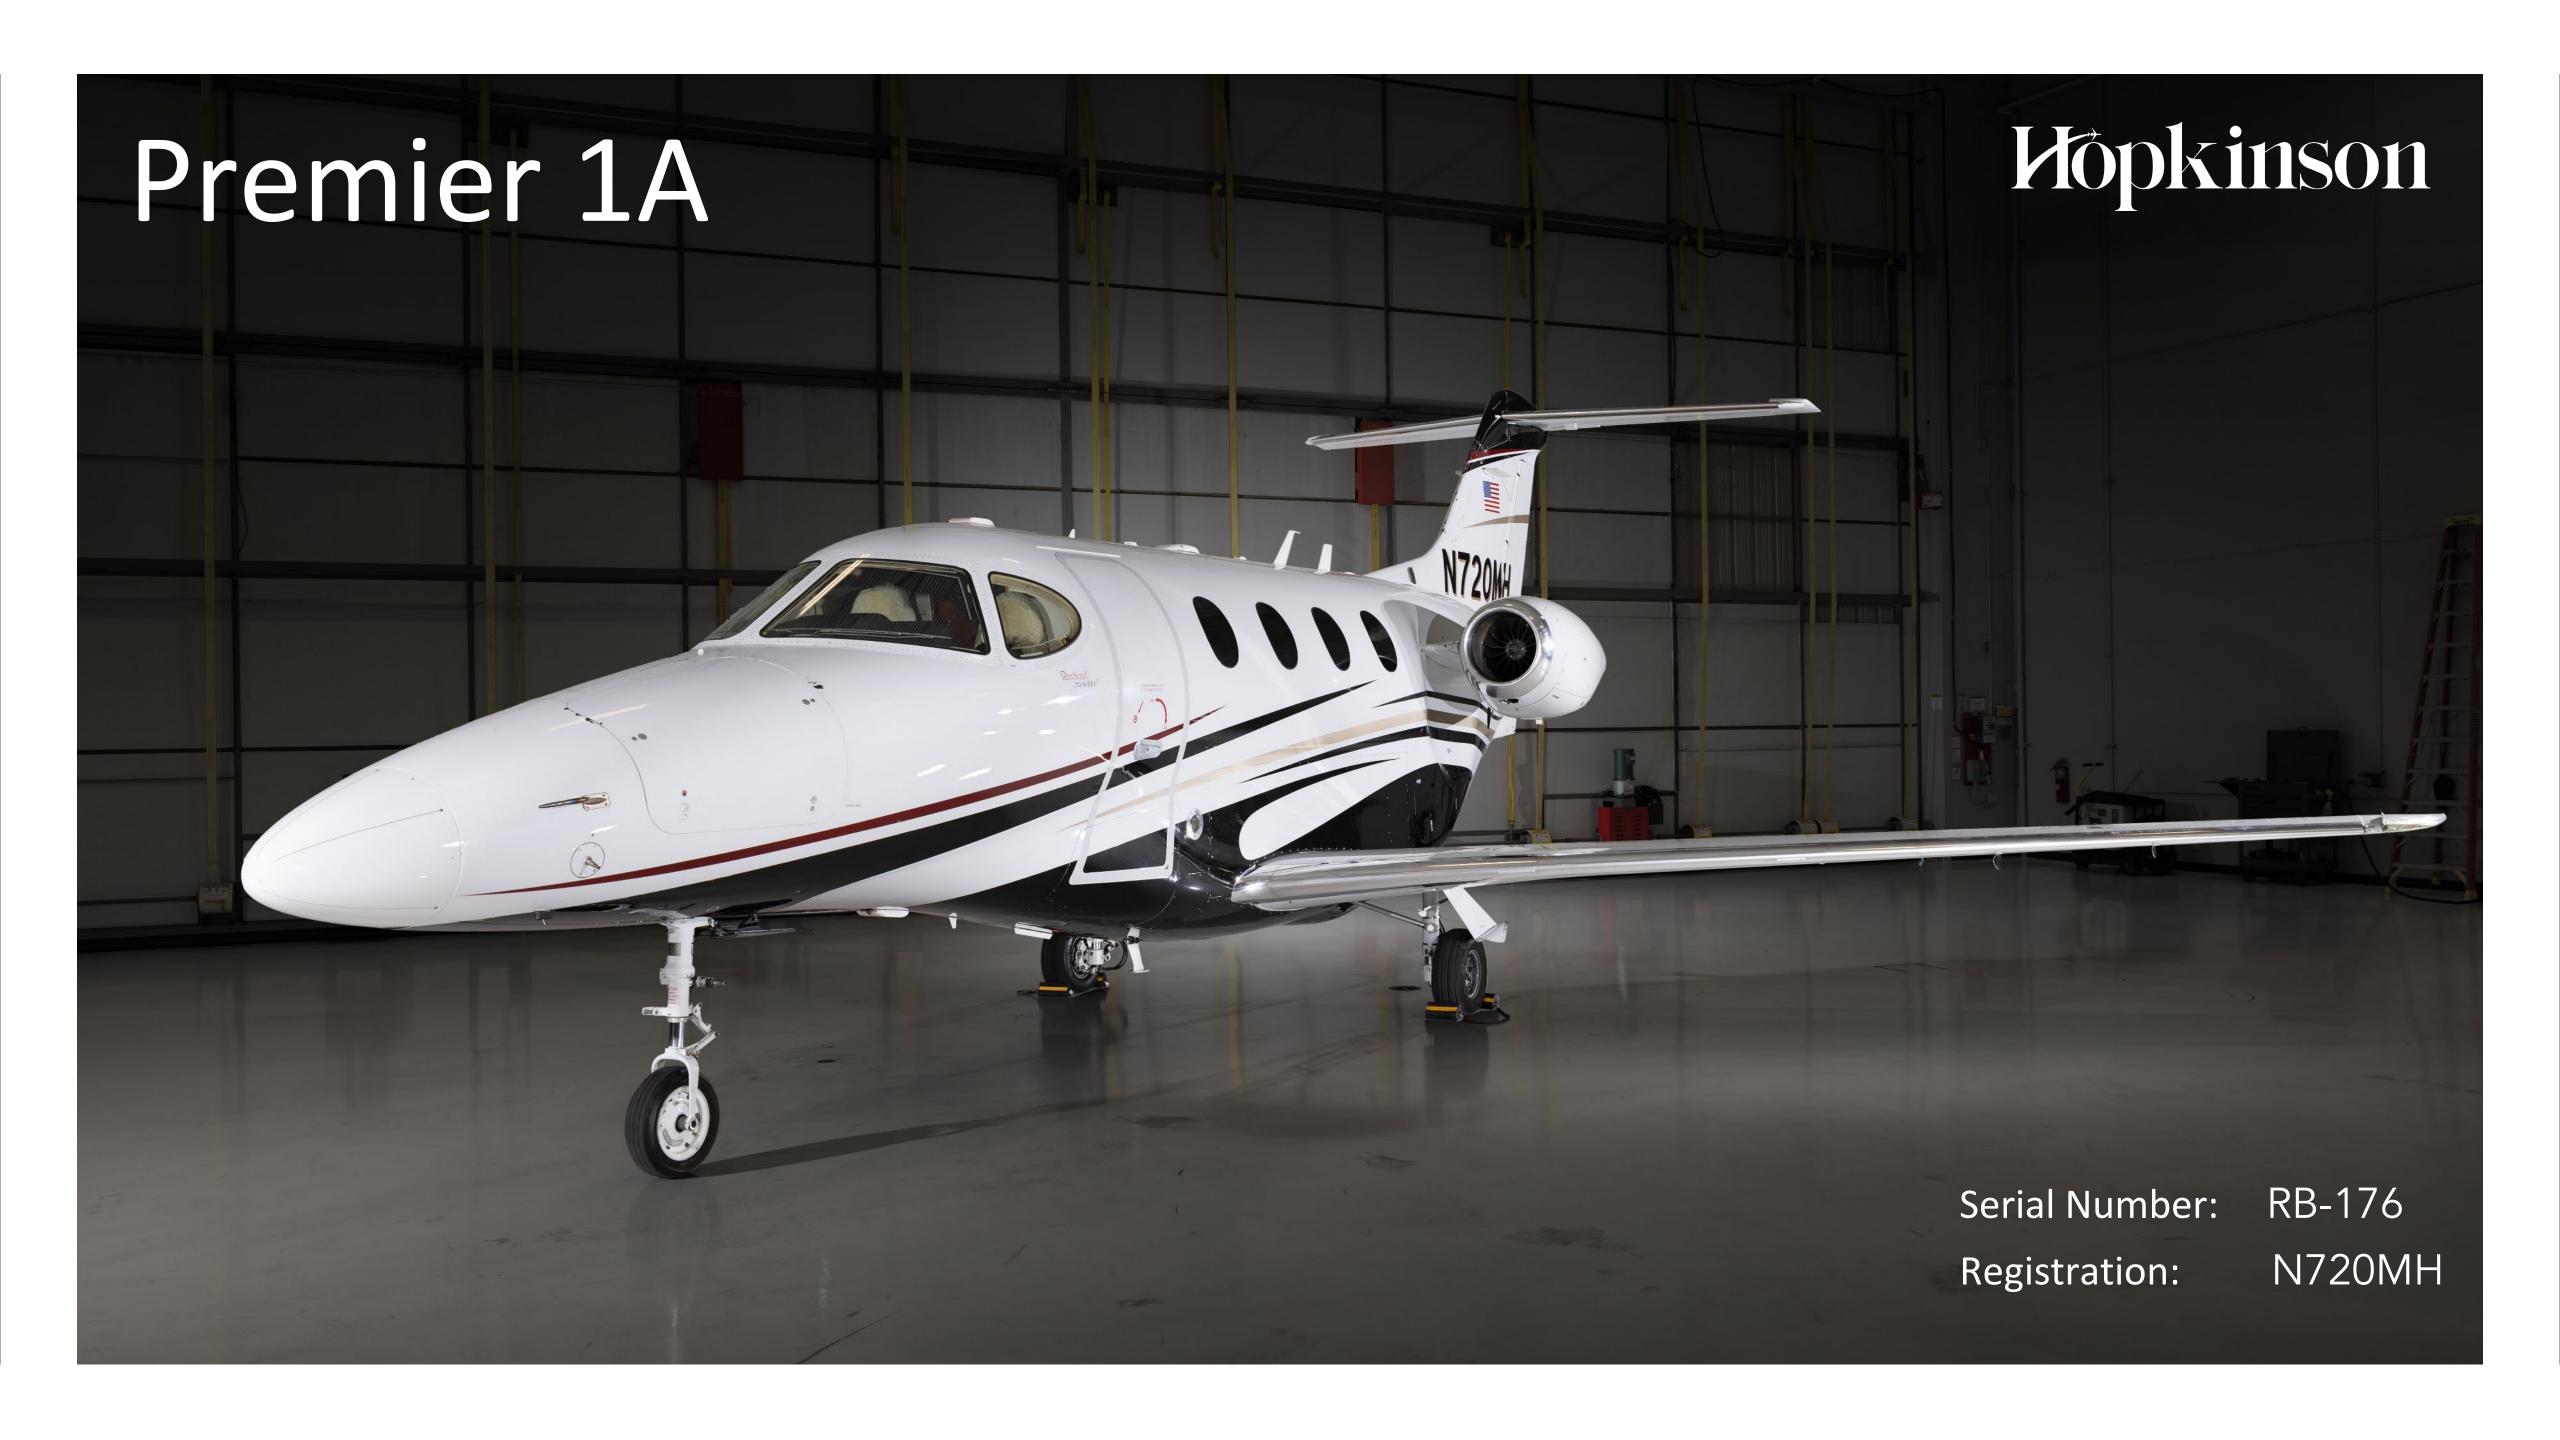

# Aircraft Summary

Premier 1A Aircraft Type

Year of Manufacture 2007

Airframe Details

Total Airframe Time (hrs) 6,876

Total Airframe Cycles 6,442

**Engine Details** 

Williams FJ44-2A Engine Model

### Exterior

- Upper Matterhorn White, Lower Black Velvet with Platinum & Ruby Red Stripes
- Painted 2016 by Rose Aircraft