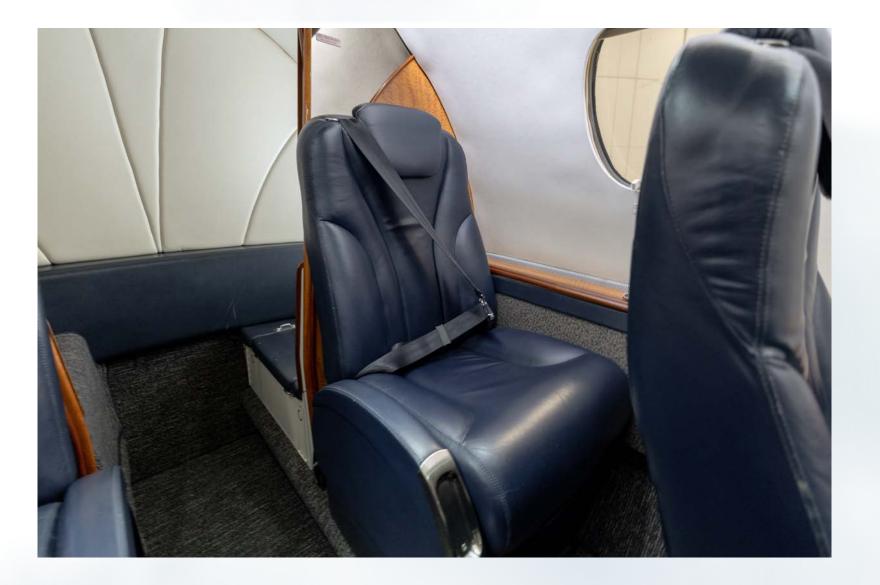

## Interior

### Eight (8) Passenger Interior

- Interior Refurbishment 2022
- Indigo Leather Seating
- Figured Satinwood Veneer Cabinetry & Tables
- Aft Club Arrangement
- Forward Refreshment
- Aft Lavatory
- Airshow Upgrade
- Cabin Entertainment System
- Rosen Monitor
- Sliding Cockpit Doors
- Dual Zone Cabin Temp Control