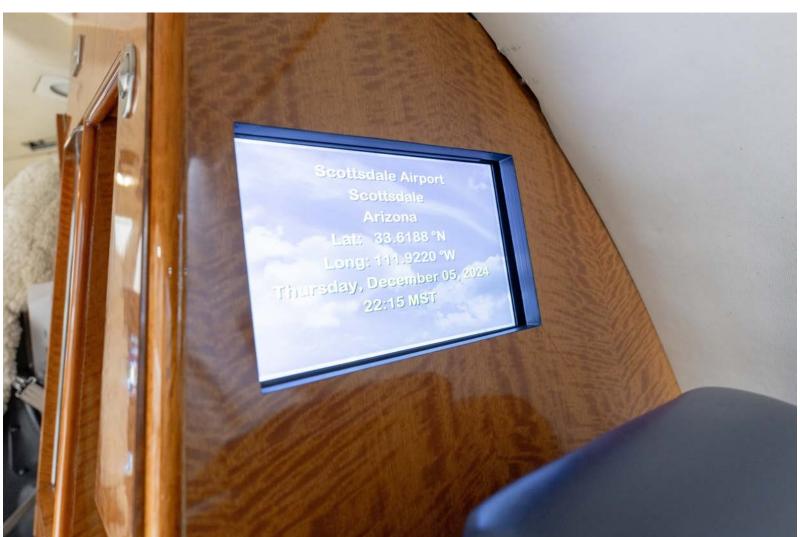

### Eight (8) Passenger Interior

- Interior Refurbishment 2022
- Indigo Leather Seating
- Figured Satinwood Veneer Cabinetry & Tables
- Aft Club Arrangement
- Forward Refreshment
- Aft Lavatory
- Airshow Upgrade
- Cabin Entertainment System
- Rosen Monitor
- Sliding Cockpit Doors
- Dual Zone Cabin Temp Control