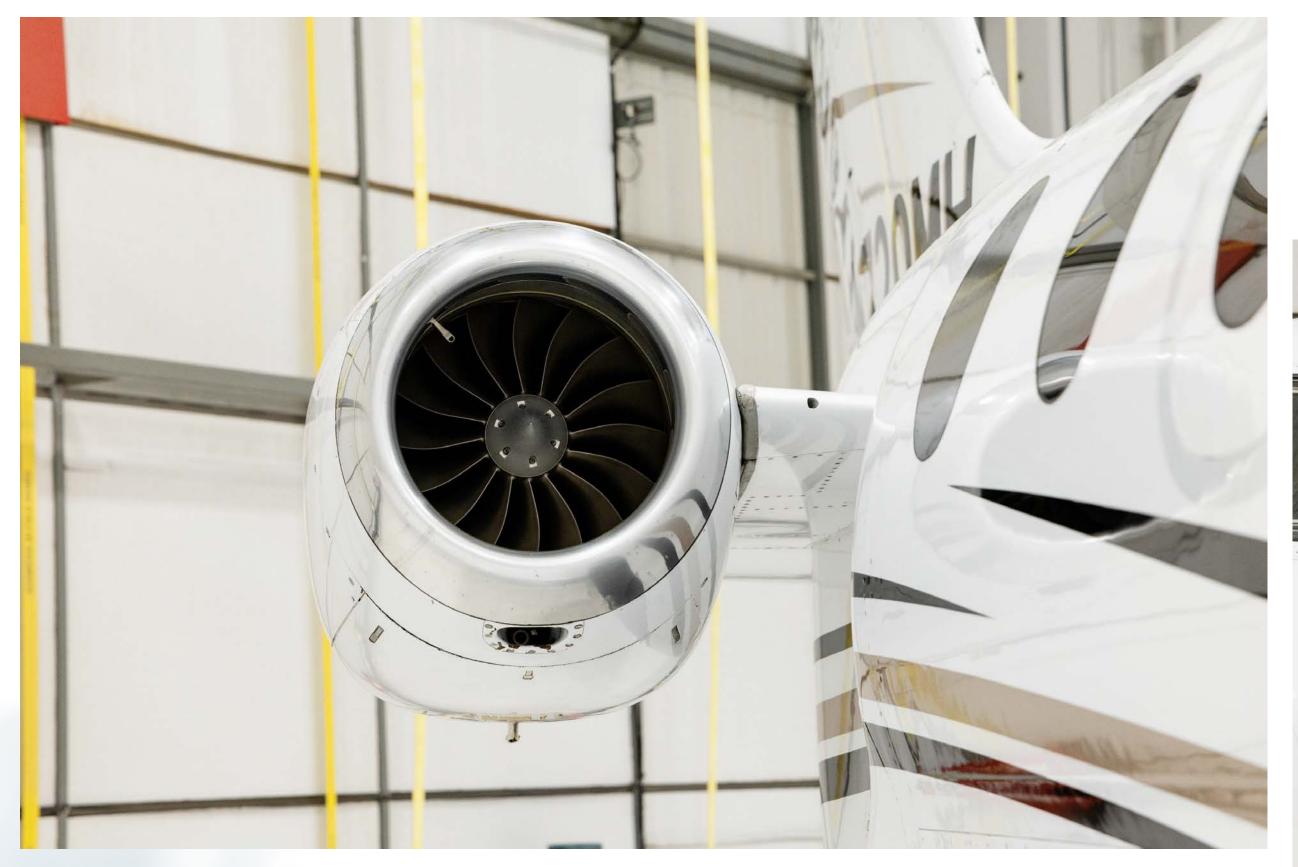

# Aircraft Summary

Premier 1A Aircraft Type

Year of Manufacture 2007

Airframe Details

Total Airframe Time (hrs) 6,876

Total Airframe Cycles 6,442

**Engine Details** 

Williams FJ44-2A Engine Model

**Engine Program** TAP Blue

Program Rate \$232.62/hr/engine

**Engine Serial Numbers** 105267 105269

6,832.7 Total Time Since New (hrs) 6,753.7