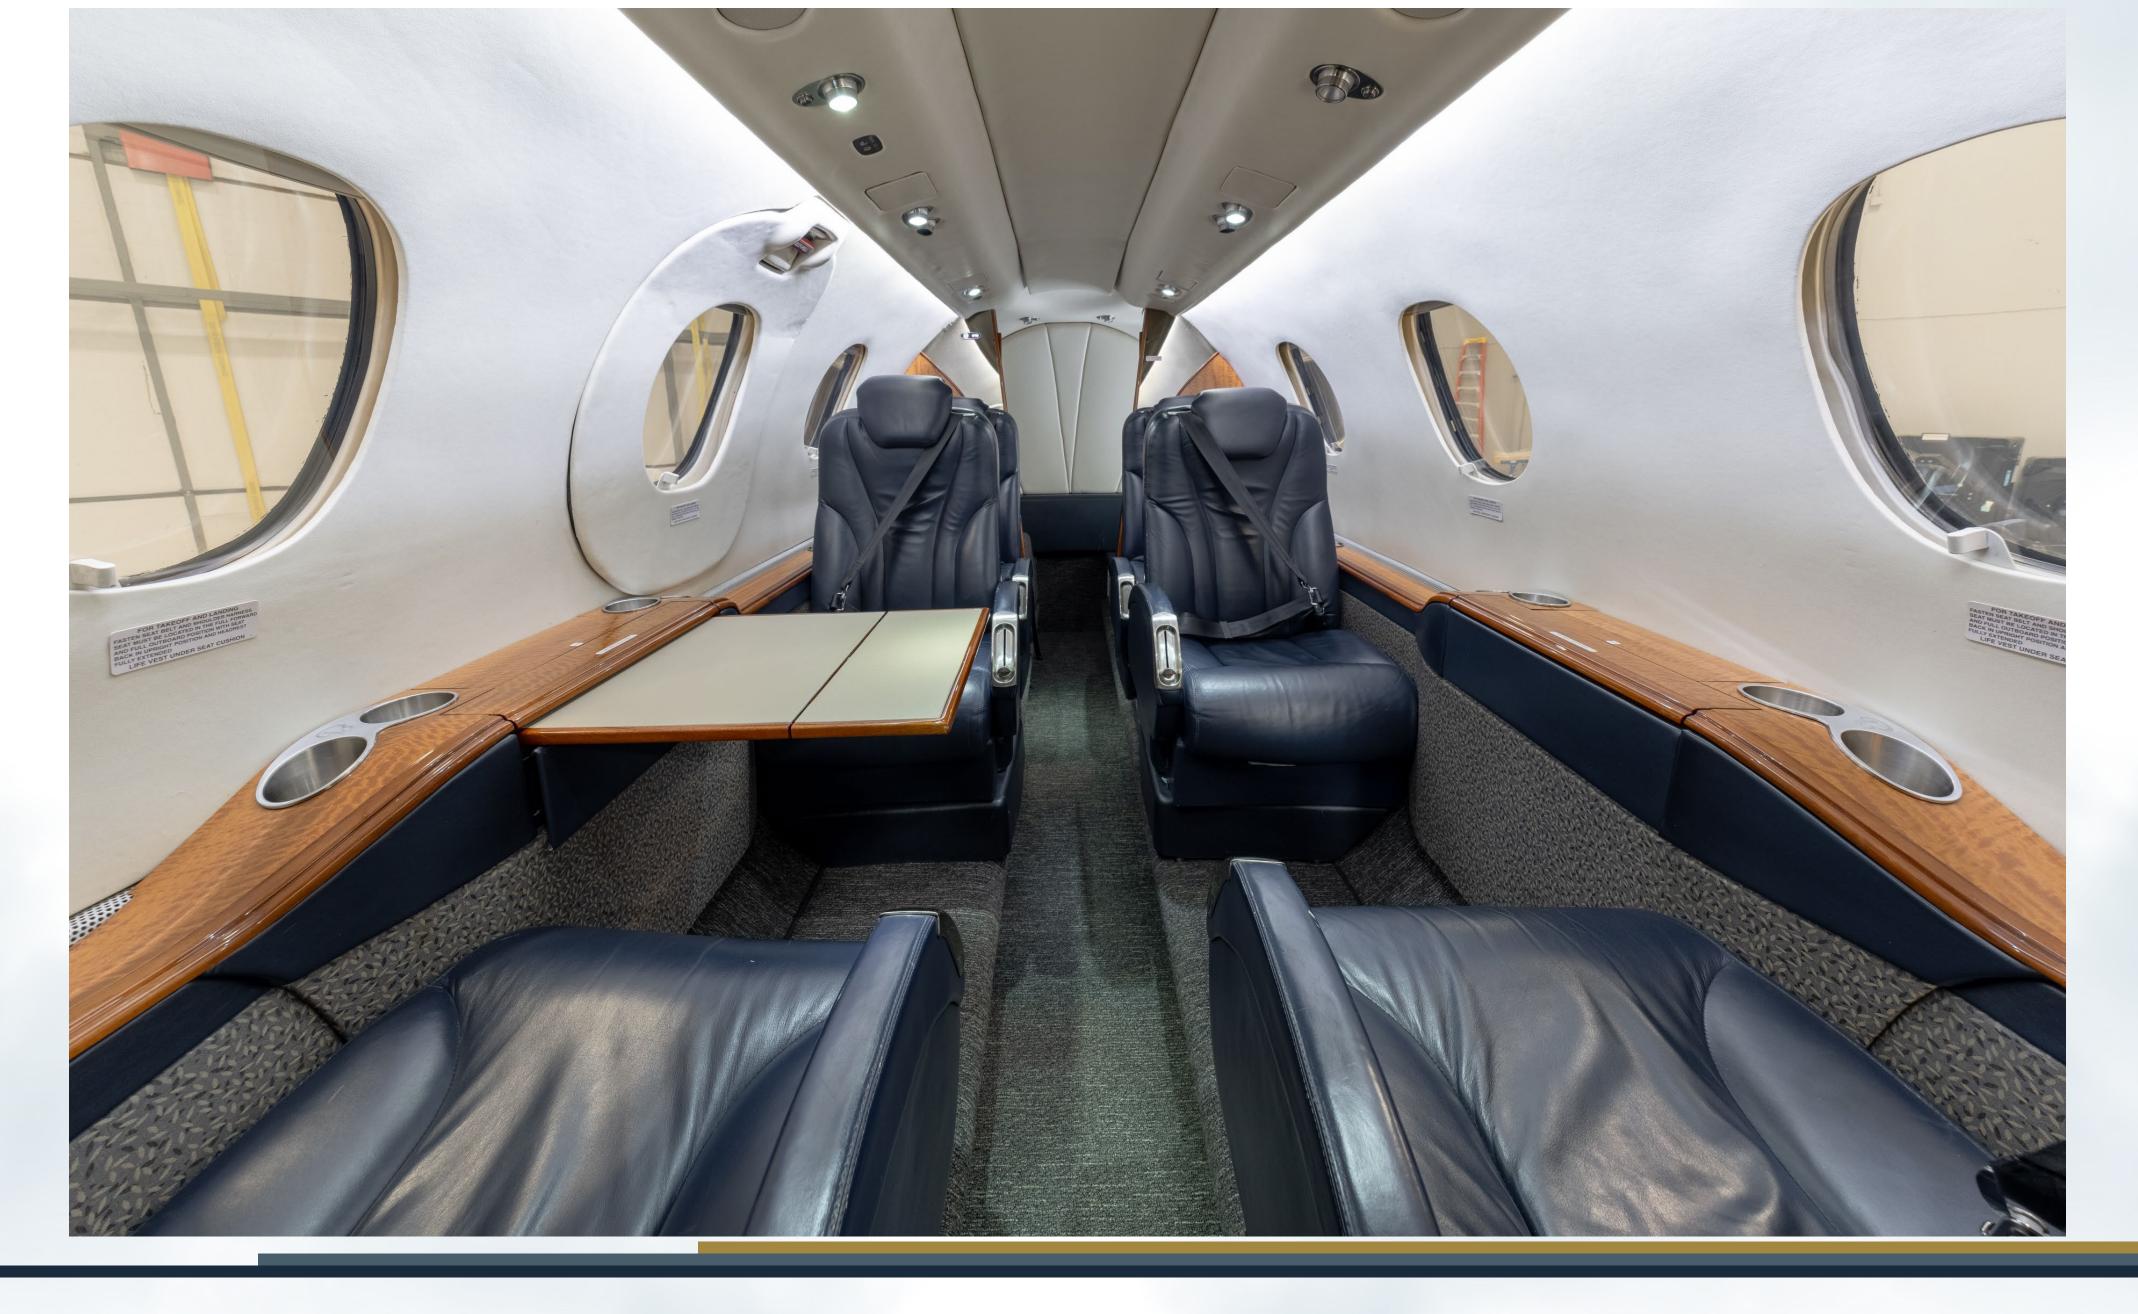

## Interior

### Eight (8) Passenger Interior

- Interior Refurbishment 2022
- Indigo Leather Seating
- Figured Satinwood Veneer Cabinetry & Tables
- Aft Club Arrangement
- Forward Refreshment
- Aft Lavatory
- Airshow Upgrade
- Cabin Entertainment System
- Rosen Monitor
- Sliding Cockpit Doors
- Dual Zone Cabin Temp Control