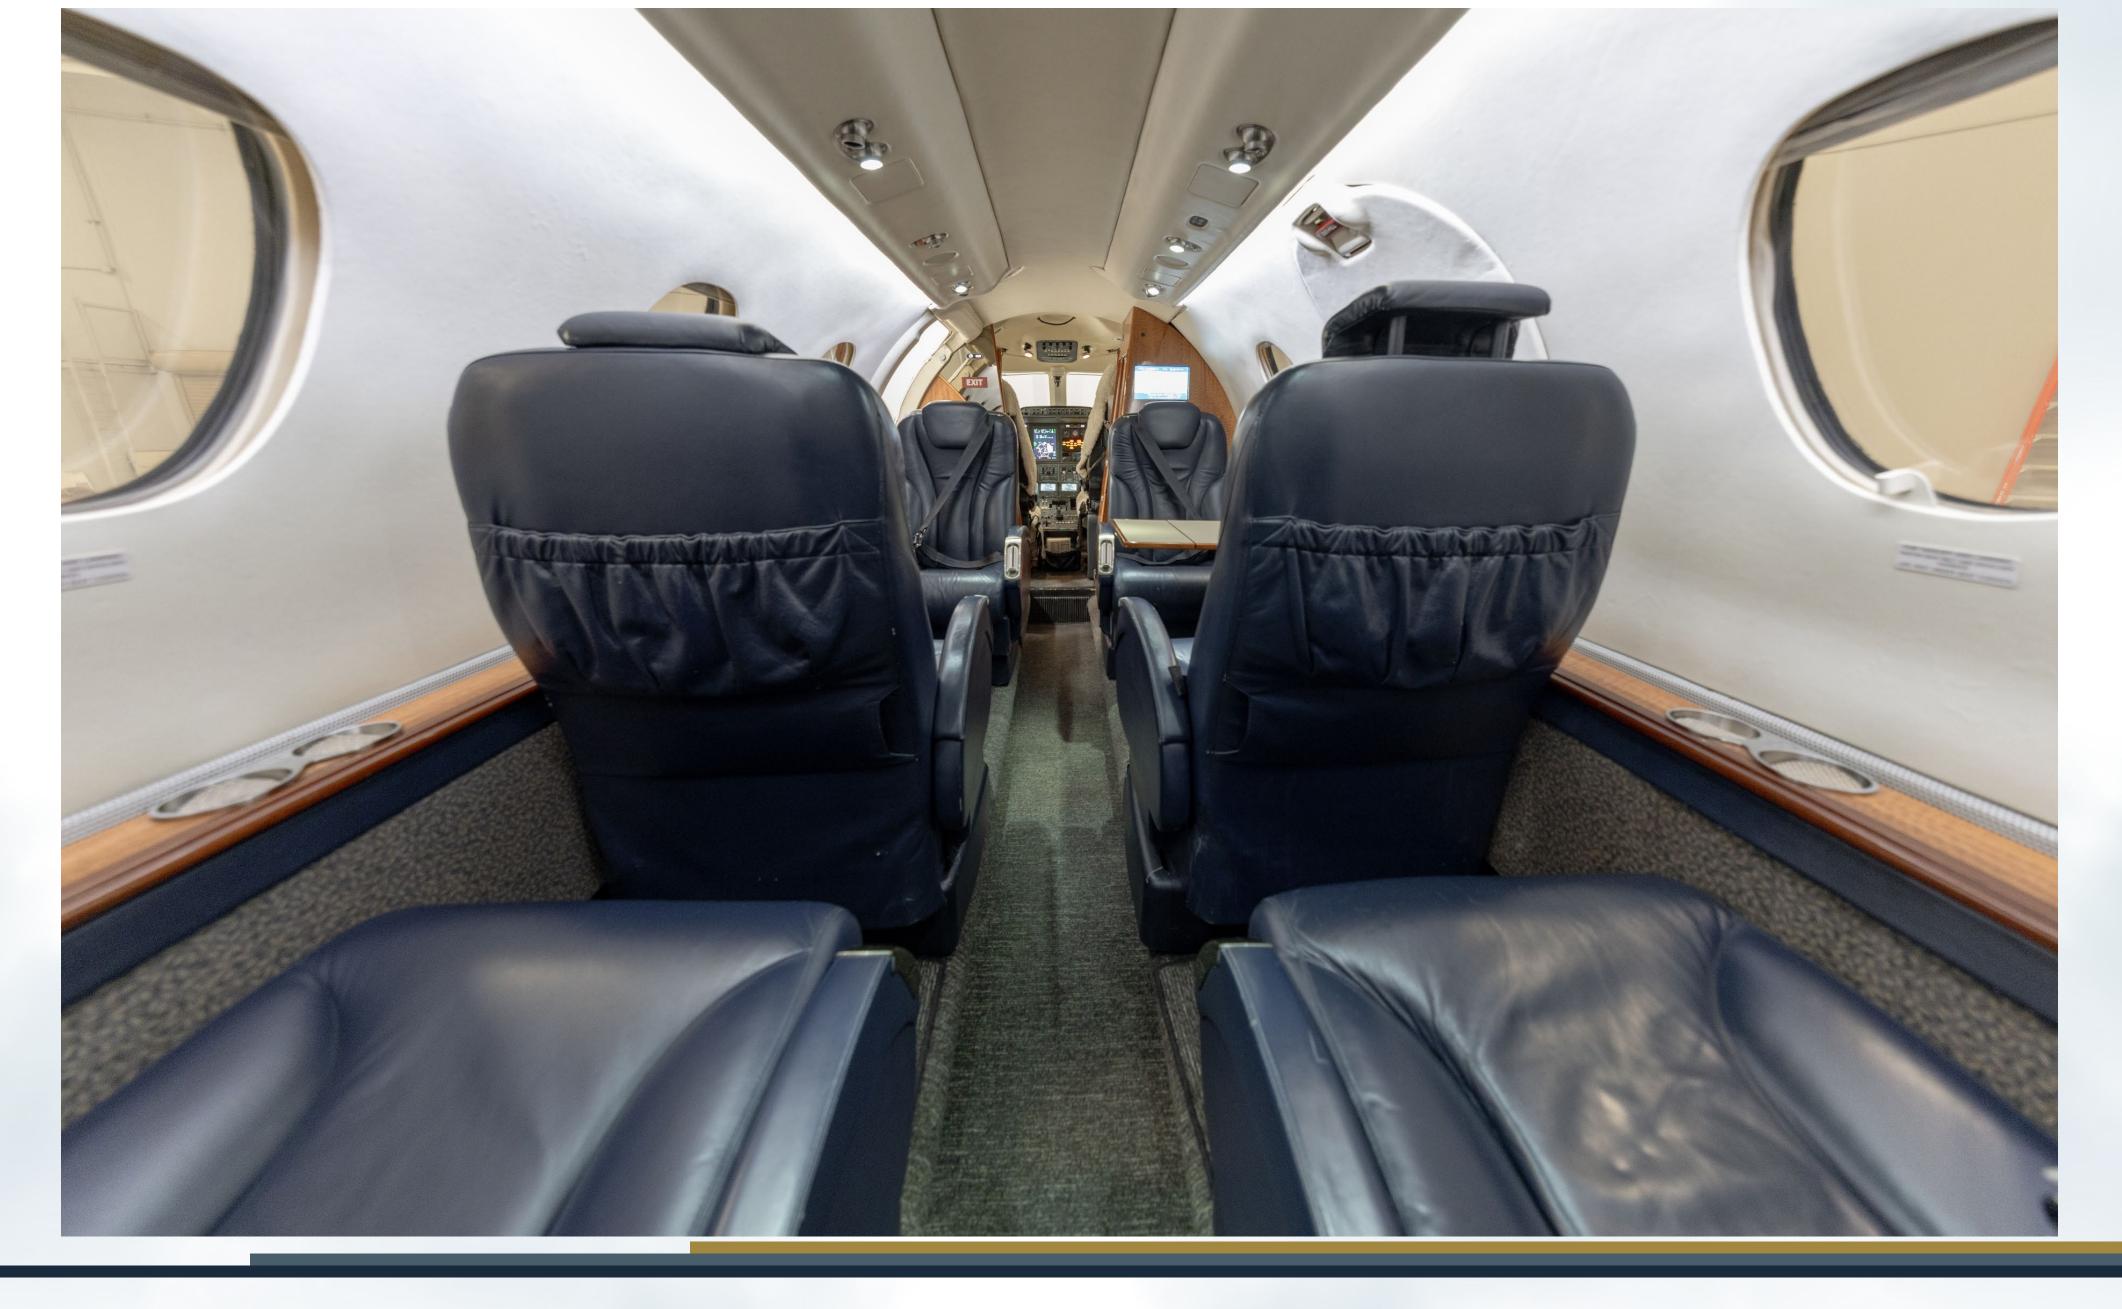

## Interior

### Eight (8) Passenger Interior

- Interior Refurbishment 2022
- Indigo Leather Seating
- Figured Satinwood Veneer Cabinetry & Tables
- Aft Club Arrangement
- Forward Refreshment
- Aft Lavatory
- Airshow Upgrade
- Cabin Entertainment System
- Rosen Monitor
- Sliding Cockpit Doors
- Dual Zone Cabin Temp Control