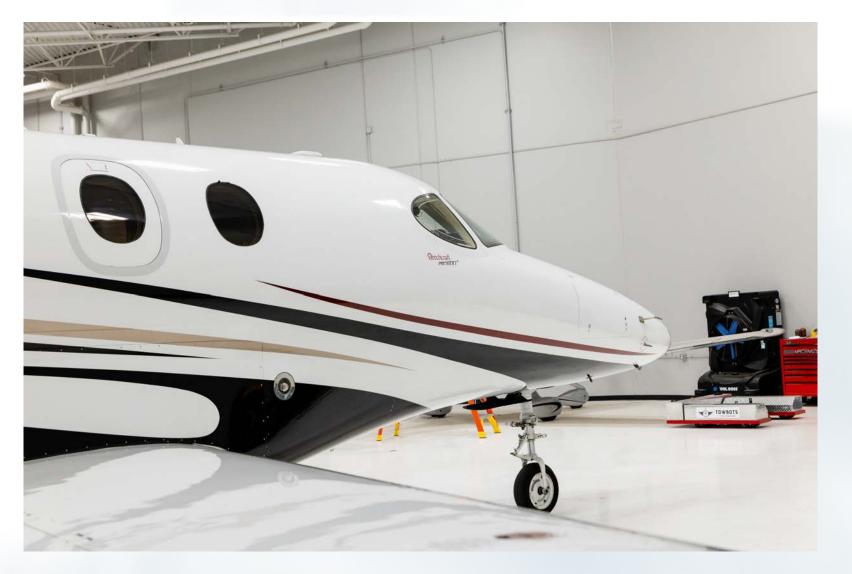

### Exterior

- Upper Matterhorn White, Lower Black Velvet with Platinum & Ruby Red Stripes
- Painted 2016 by Rose Aircraft