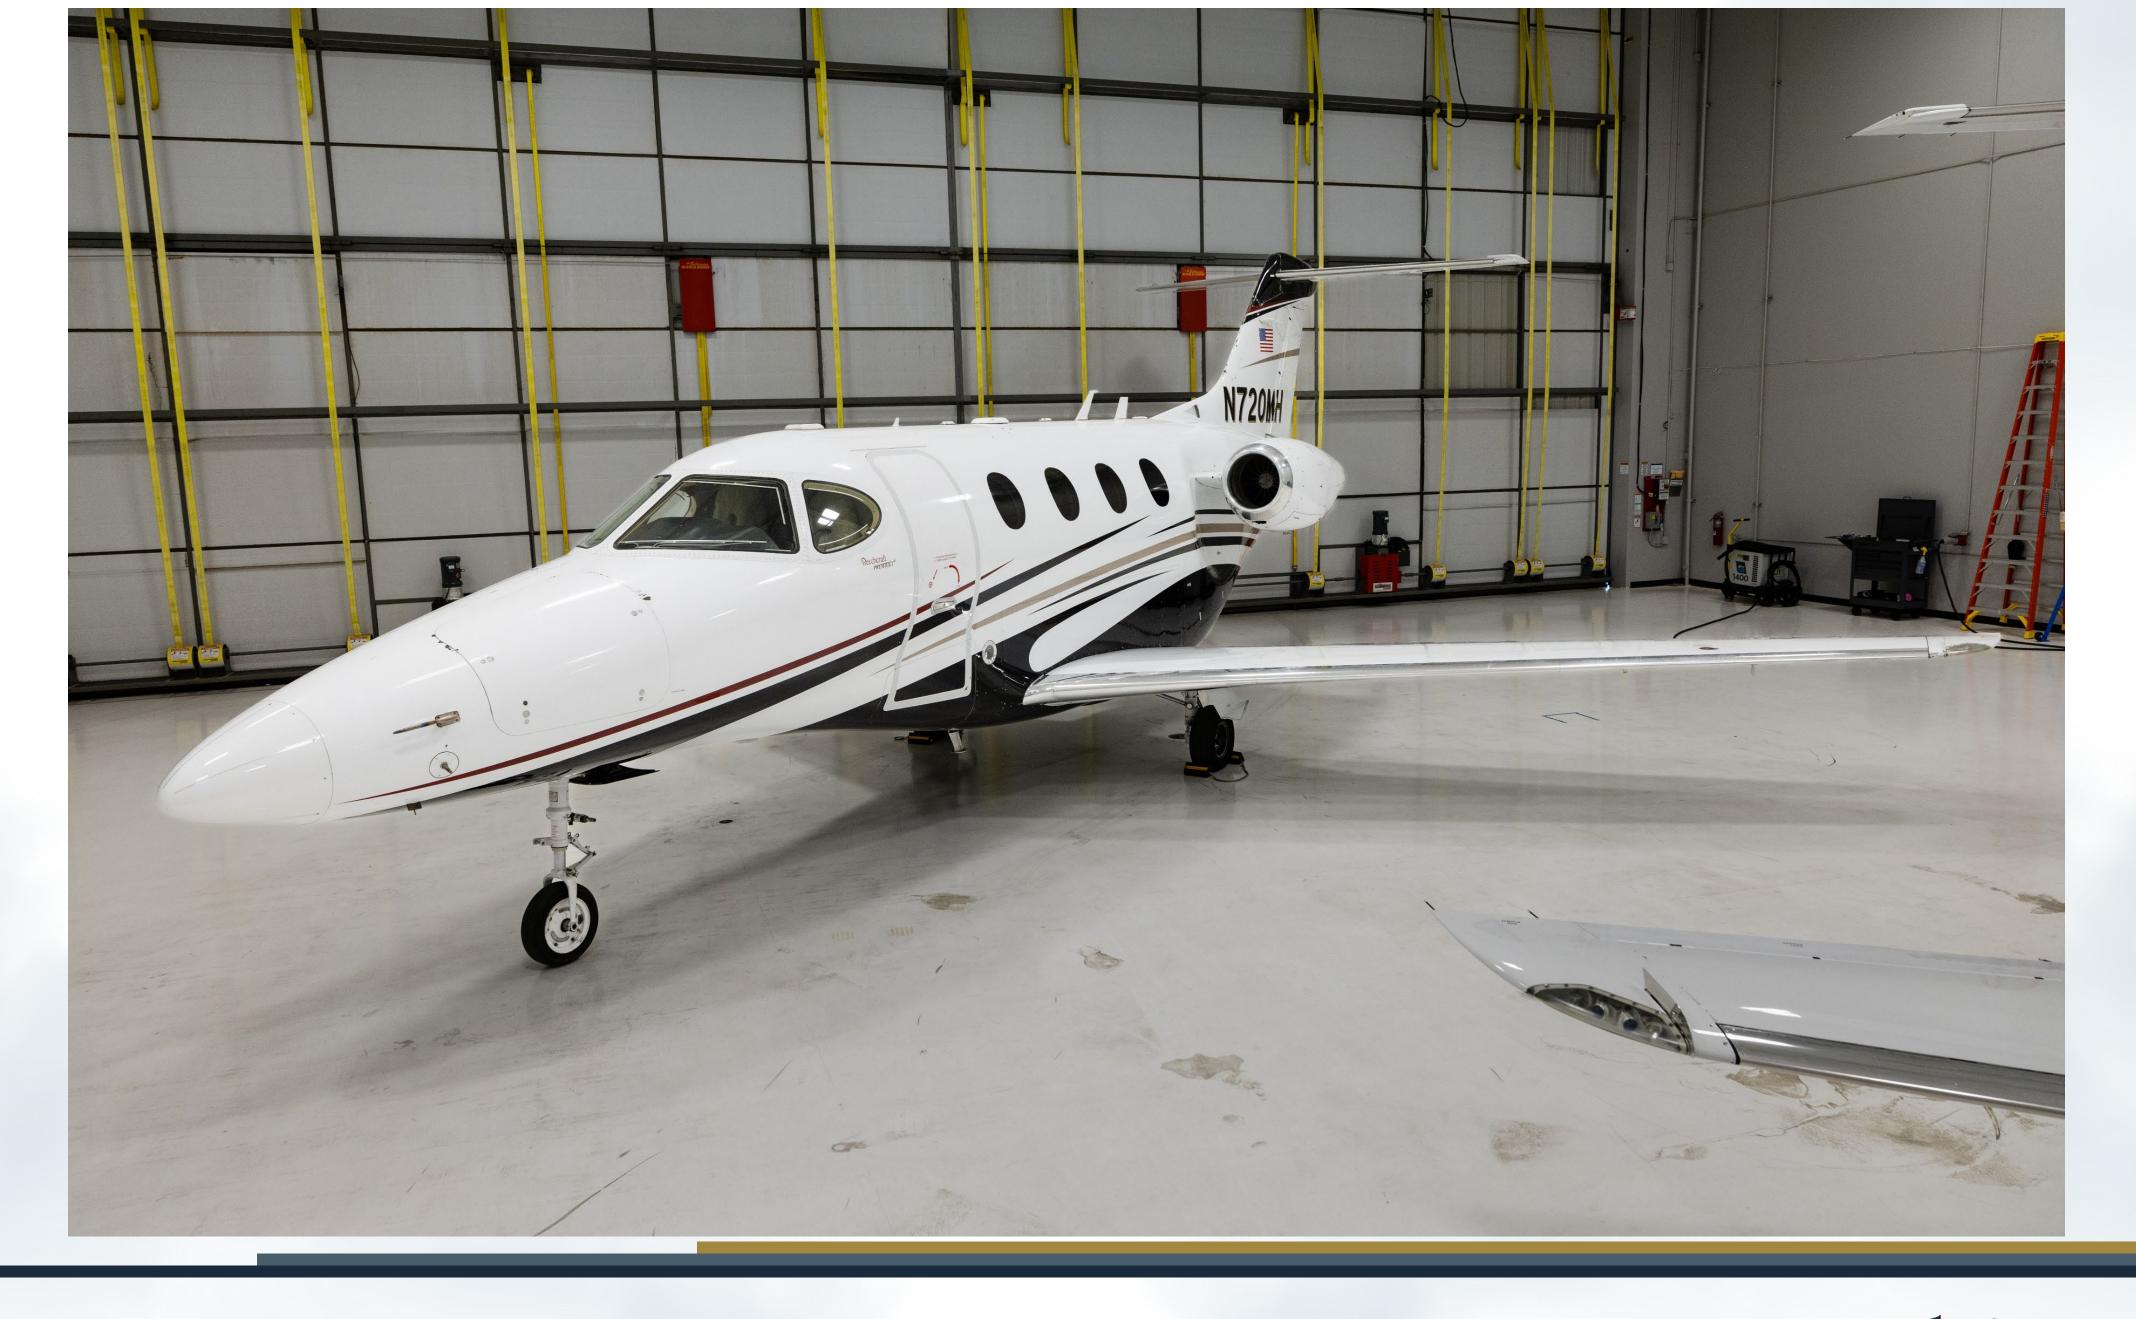

### Exterior

- Upper Matterhorn White, Lower Black Velvet with Platinum & Ruby Red Stripes
- Painted 2016 by Rose Aircraft