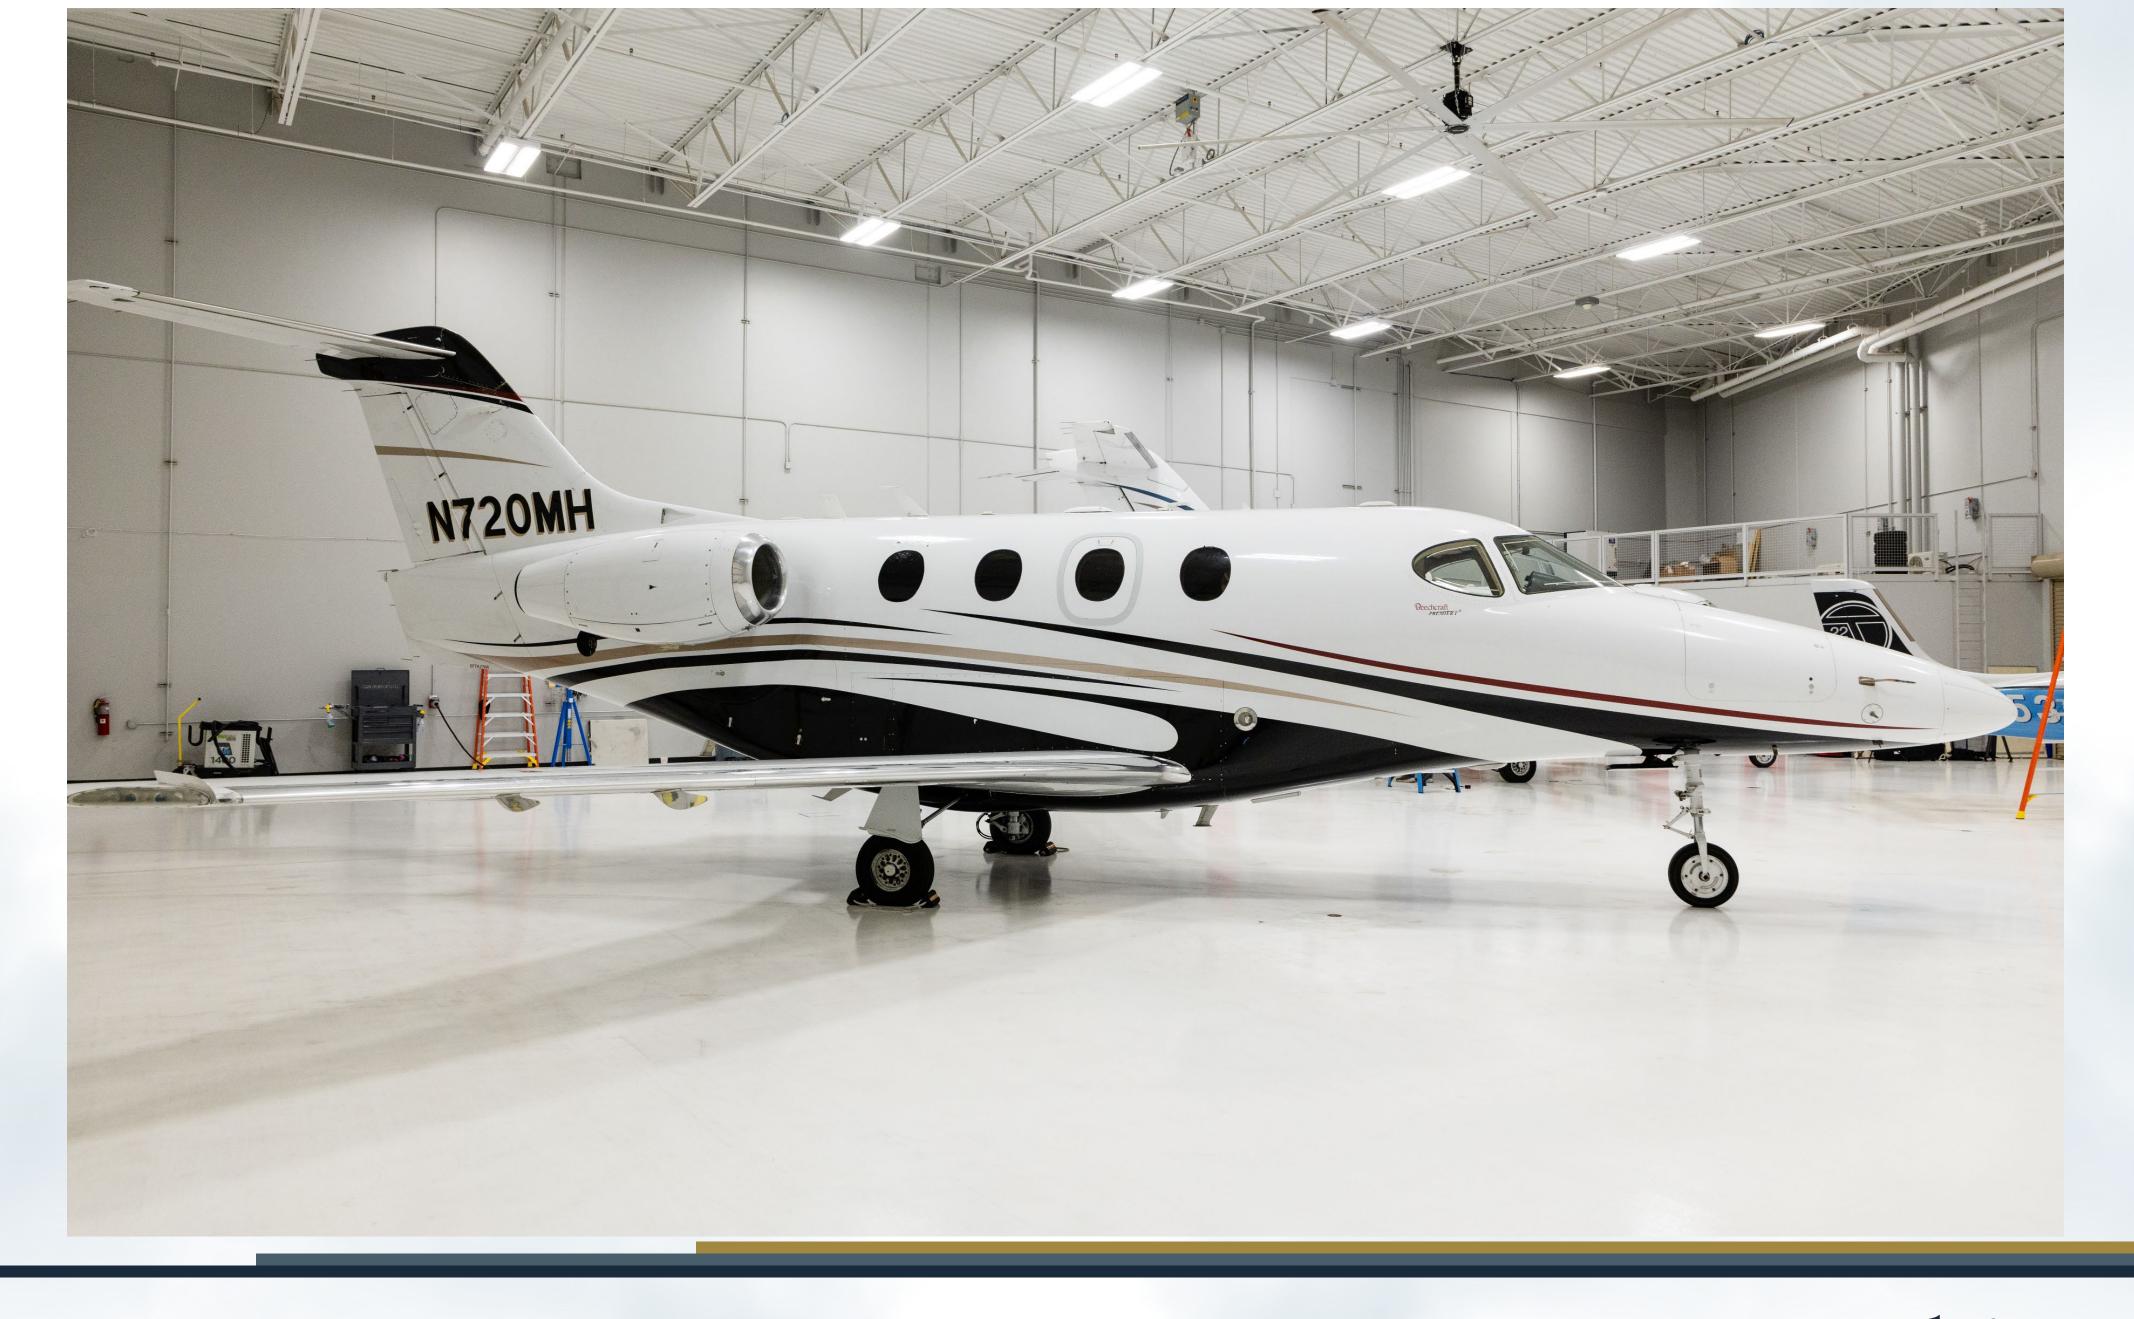

### Exterior

- Upper Matterhorn White, Lower Black Velvet with Platinum & Ruby Red Stripes
- Painted 2016 by Rose Aircraft