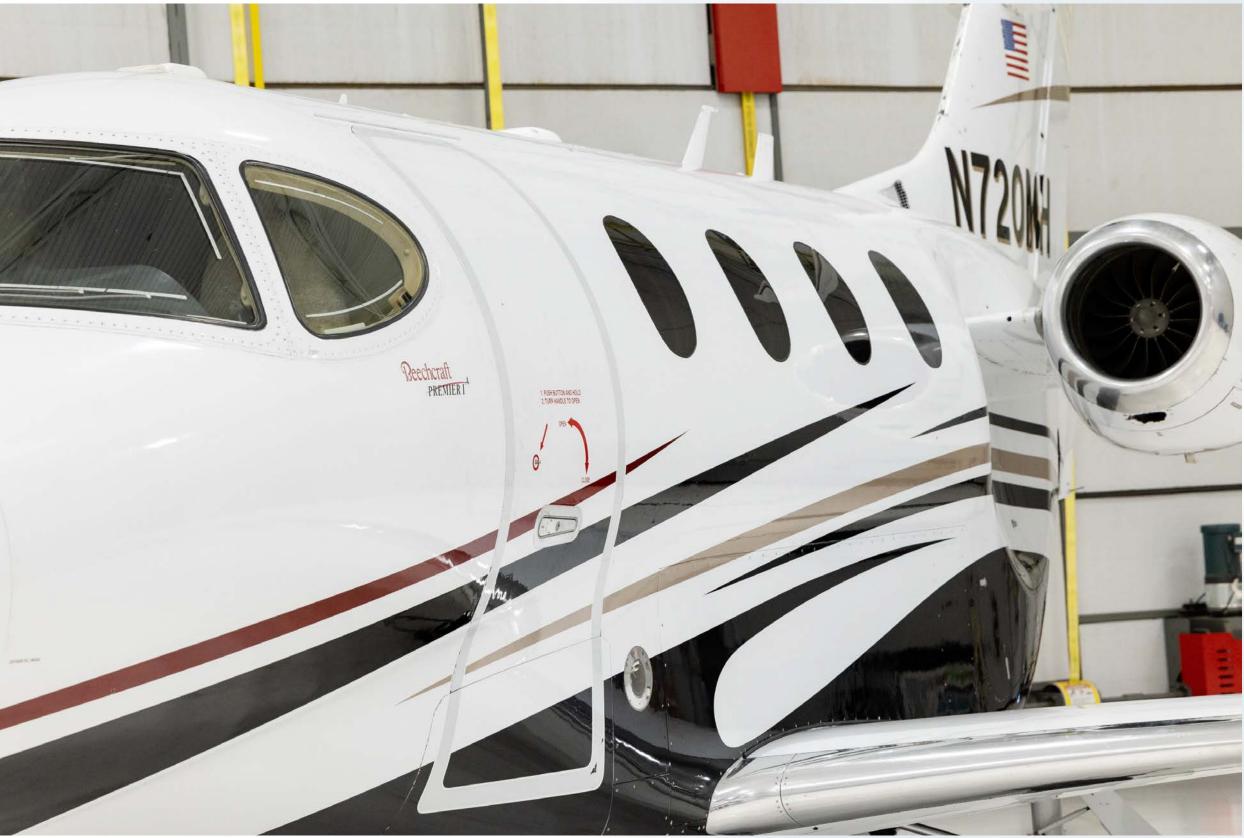

### Exterior

- Upper Matterhorn White, Lower Black Velvet with Platinum & Ruby Red Stripes
- Painted 2016 by Rose Aircraft