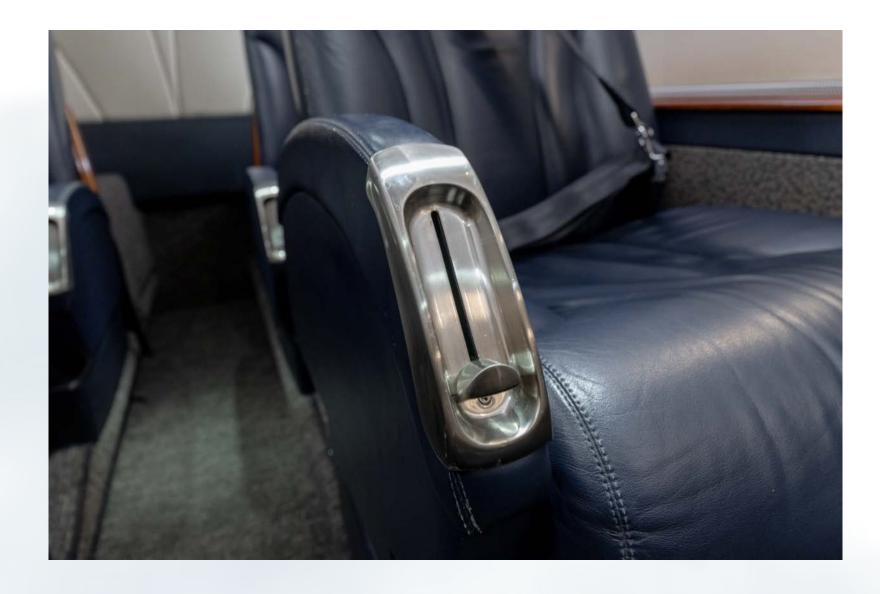

## Interior

### Eight (8) Passenger Interior

- Interior Refurbishment 2022
- Indigo Leather Seating
- Figured Satinwood Veneer Cabinetry & Tables
- Aft Club Arrangement
- Forward Refreshment
- Aft Lavatory
- Airshow Upgrade
- Cabin Entertainment System
- Rosen Monitor
- Sliding Cockpit Doors
- Dual Zone Cabin Temp Control