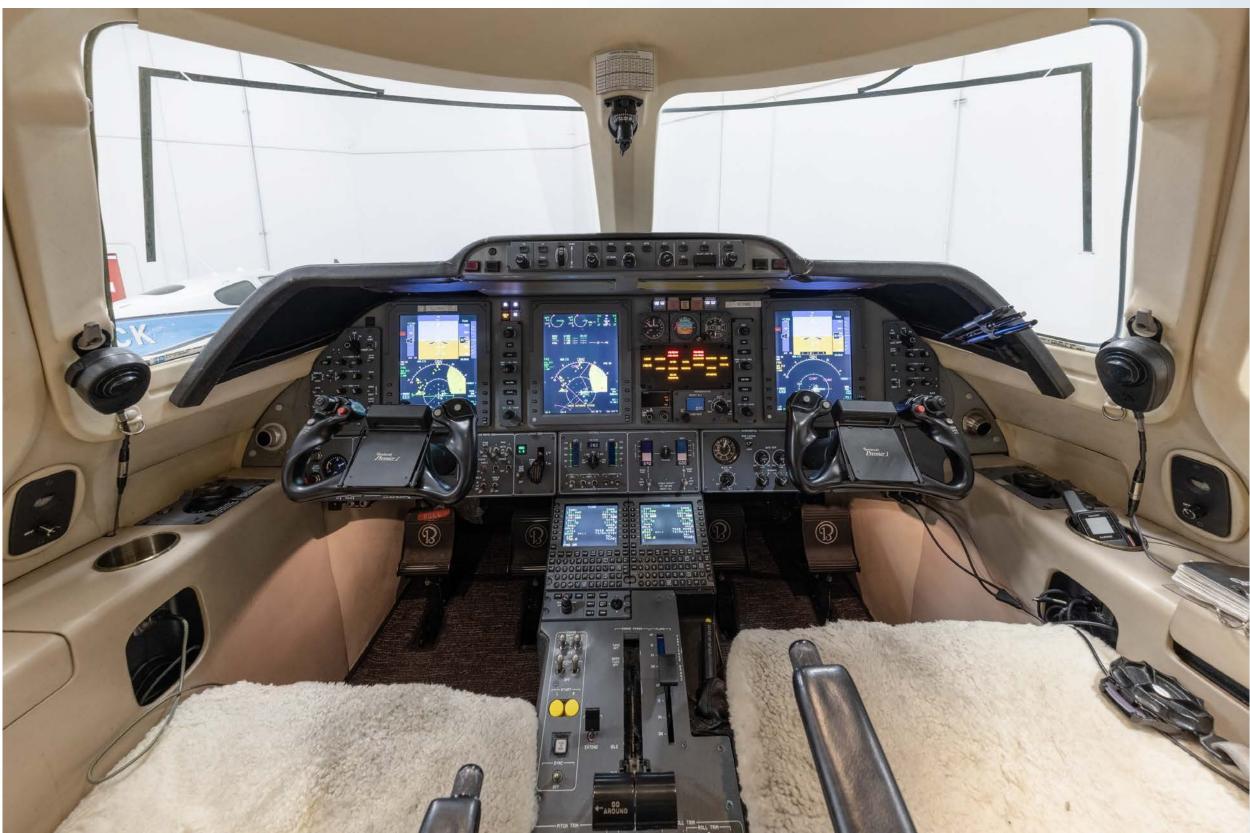

## **Avionics**

- Collins ProLine 21 Avionics
- Collins FGC 3000 IFCS Autopilot/Flight Director
- Collins FMC 3000 FMS
- Dual Collins VHF-4000
- Collins NAV-4000
- Collins WXR-800 Weather Radar
- Collins ALT-4000 Radio Altimeter
- Collins ADF-4000 ADF
- Collins DME-4000 DME
- Dual AHC-3000 AHRS
- Collins HF-9000
- Honeywell Mark V EGPWS
- Collins 3 Tube LCD EFIS
- Collins TCAS-4000 TCAS II
- Collins GPS-4000A
- Dual Collins TDR-94D Transponder
- L3 FA2100 CVR
- Aircell Axxess SATCOM w/dual handsets
- Artex C406-2 ELT
- XM Graphical Weather
- Collins IFIS