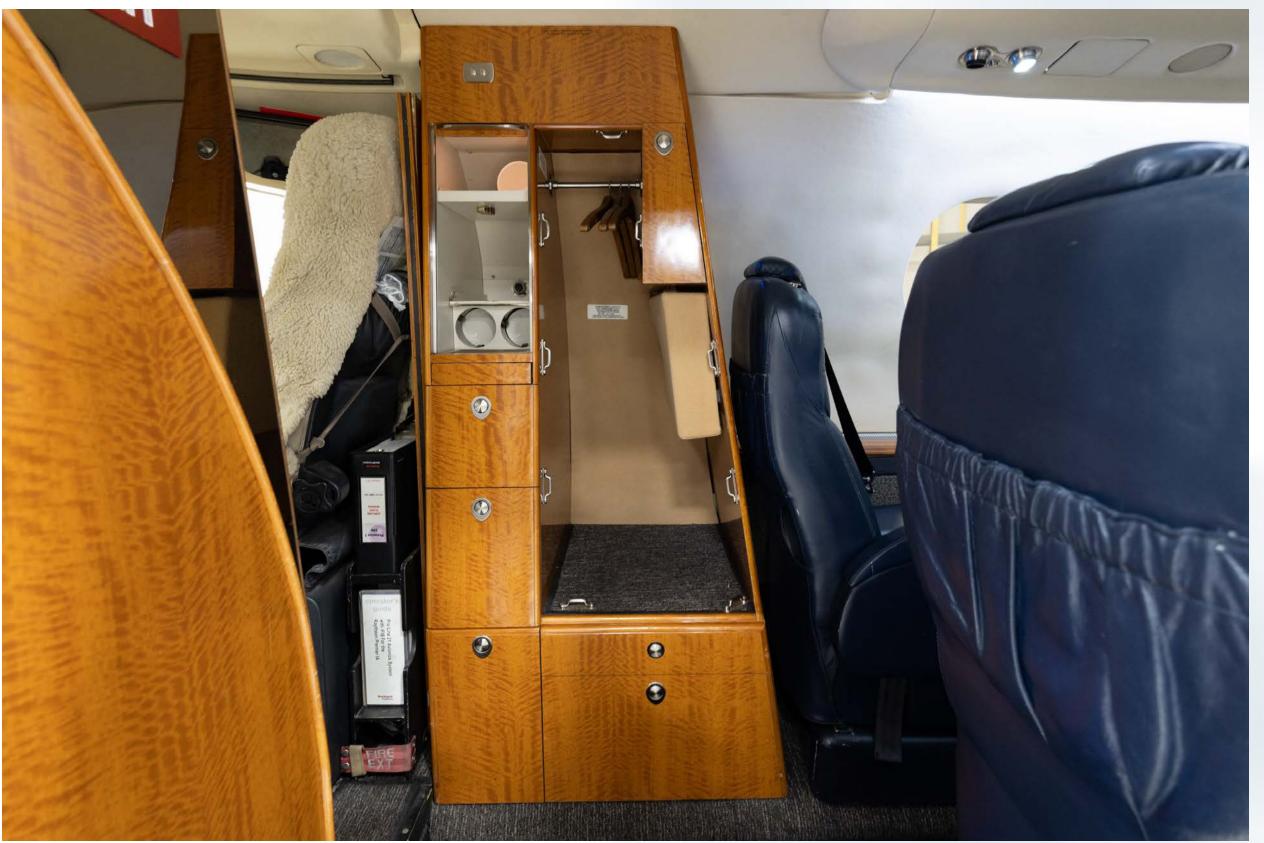

## Interior

### Eight (8) Passenger Interior

- Interior Refurbishment 2022
- Indigo Leather Seating
- Figured Satinwood Veneer Cabinetry & Tables
- Aft Club Arrangement
- Forward Refreshment
- Aft Lavatory
- Airshow Upgrade
- Cabin Entertainment System
- Rosen Monitor
- Sliding Cockpit Doors
- Dual Zone Cabin Temp Control