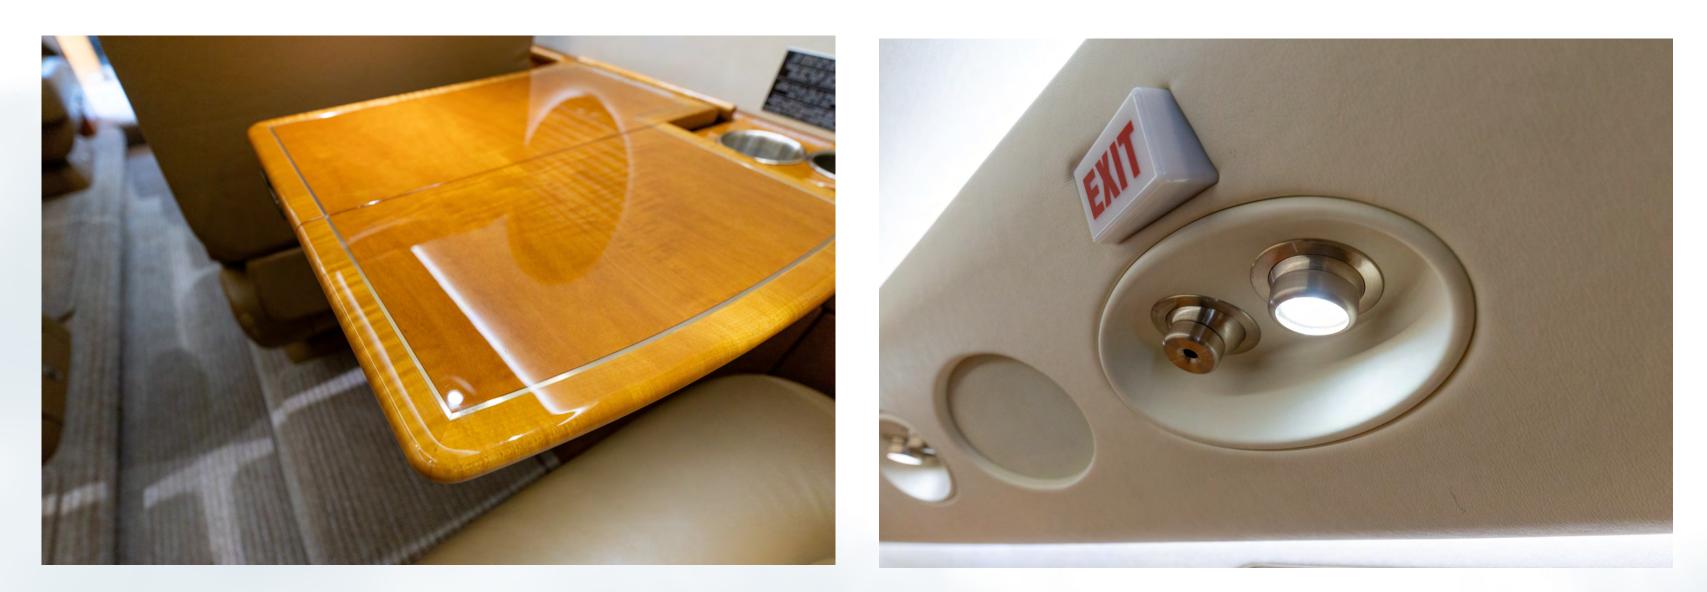

## Interior

Six (6) Passenger Interior

- Four (4) Place Club Seating
- Two (2) Forward Facing Seats
- Forward Right-Side Refreshment Center
- Aft Lavatory

#### Interior Refresh

New Carpet – November 2024 Replating of Sink and faucets Deep clean and airbrush of seats and sidewalls Veneers retouched

📞 403-291-9027 🖿 sales@hopkinson.aero

📞 403-291-9027 🖿 sales@hopkinson.aero