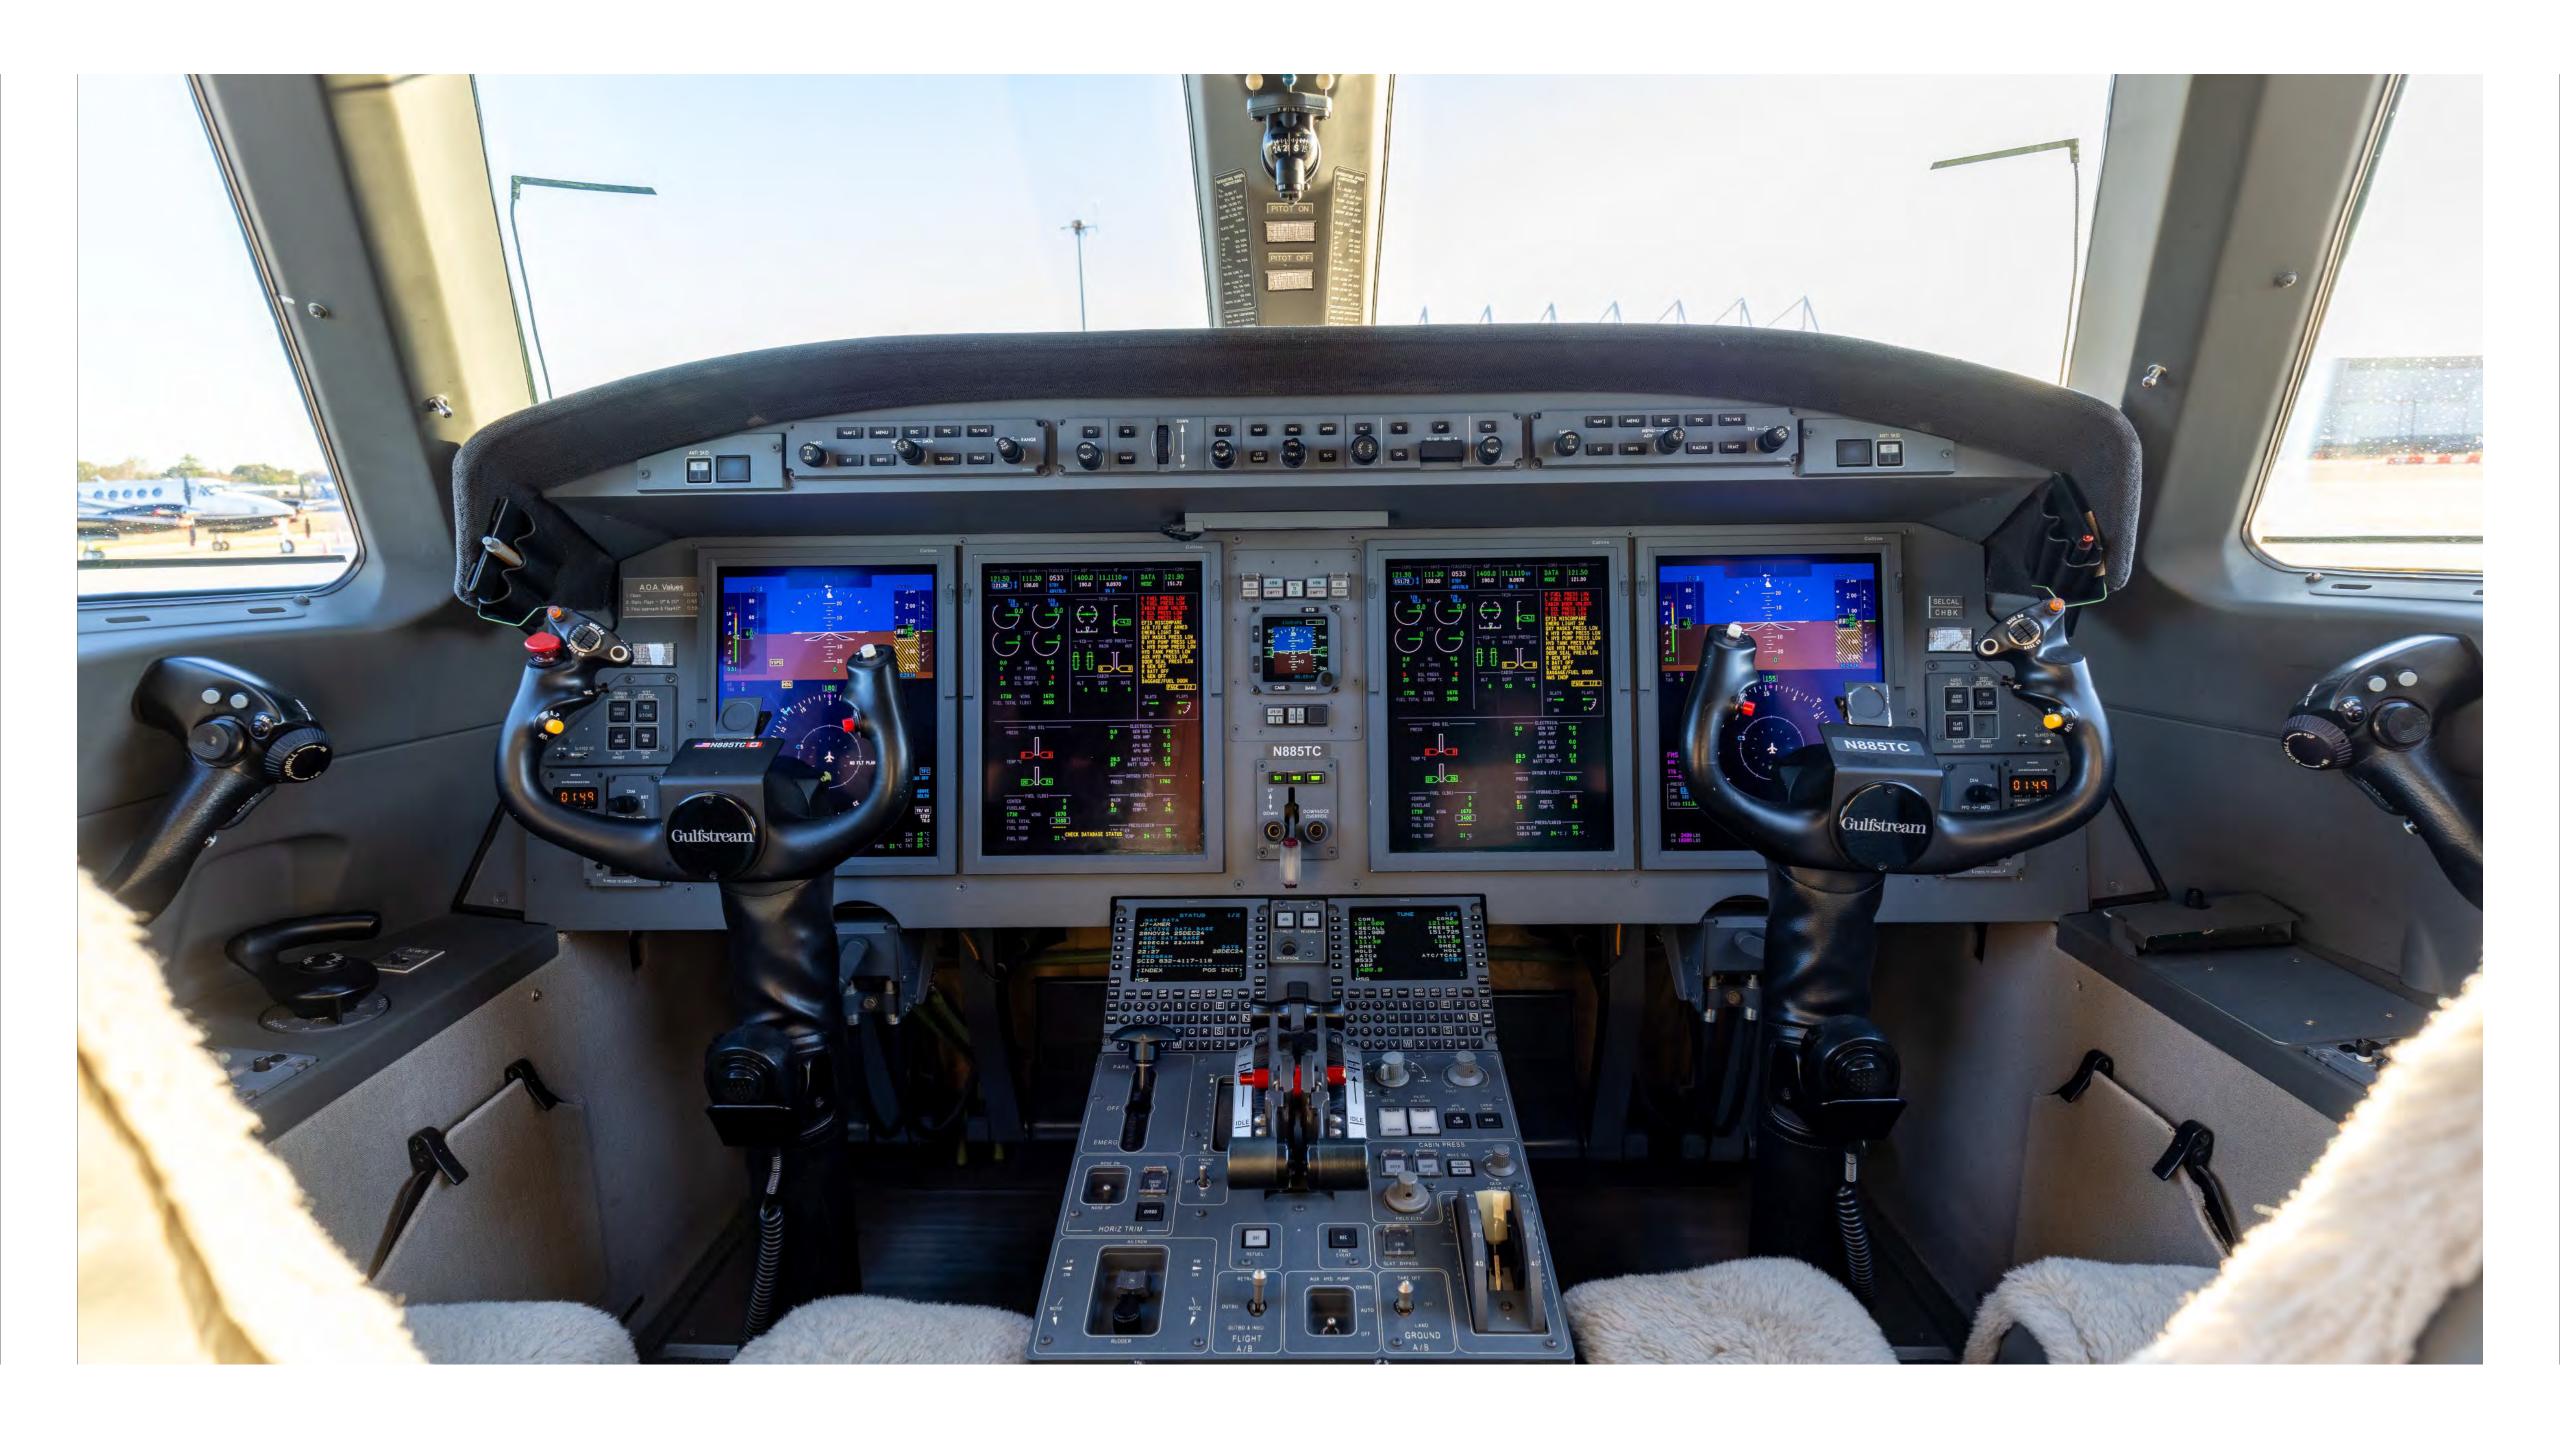

## Avionics

- Rockwell Collins Pro Line 21 Avionics
- Four (4) Tube 12" x 10" LCD EFIS Displays
- Dual Collins VHF-4000E w/8.33 KHz spacing
- Collins HF-9000 w/Selcal
- Dual Collins FMS-6100 3D Map
- Dual Collins GPS-4000A
- Collins IFIS-5000 w/ dual FSU-5010
- Dual Collins TDR-94D Mode Swith ADS-B Out
- Honeywell Laseref V
- Dual Collins CDU-6200
- Dual Collins ADC-3010
- XM Cockpit Weather Graphics
- Collins/Universal Data Link

All specifications are subject to verification upon inspection. Availability subject to prior lease, sale, or withdrawal from the market without notice.

- Dual Collins NAV-4000 w/FM Immunity
- Dual Collins DME-4000
- Dual Collins NAV-4000 ADF
- Dual Collins FGC-3000 Autopilot
- Single ICG ICS-200 Iridium Satcom
- Single Collins TWR-850 Color Radar
- Single Collins ALT-4000 Radar Alt
- Single Honeywell Mark V EGPWS w/ Windshear
- Single Collins TCAS-4000 w/ Change 7.1
- Collins DBU-5000
- Single Universal CVR-120
- Artex C406-2ELT
- Collins Electronic Checklist
- Chartless Cockpit