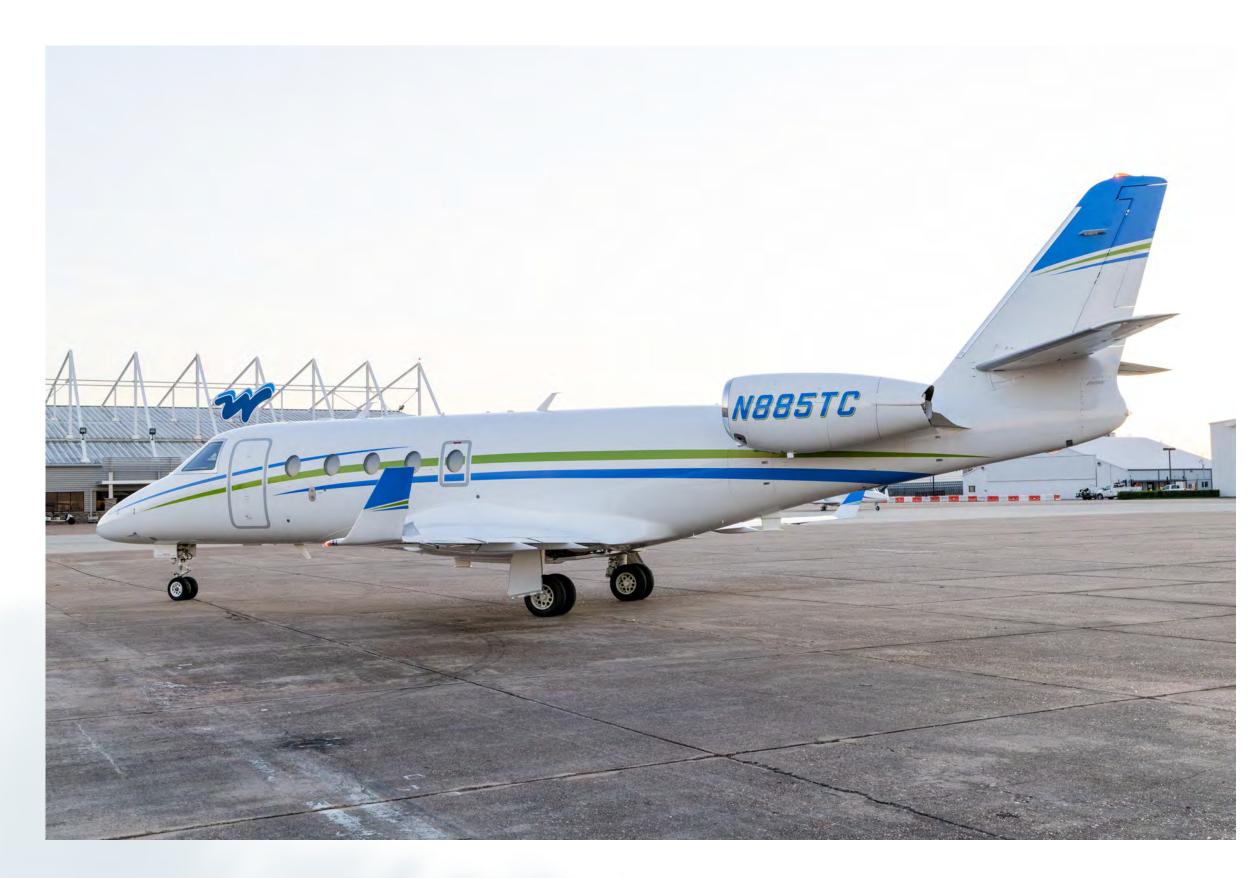

## Exterior

Overall Matterhorn White Scheme w/Blue & Green
Stripes

All specifications are subject to verification upon inspection. Availability subject to prior lease, sale, or withdrawal from the market without notice.