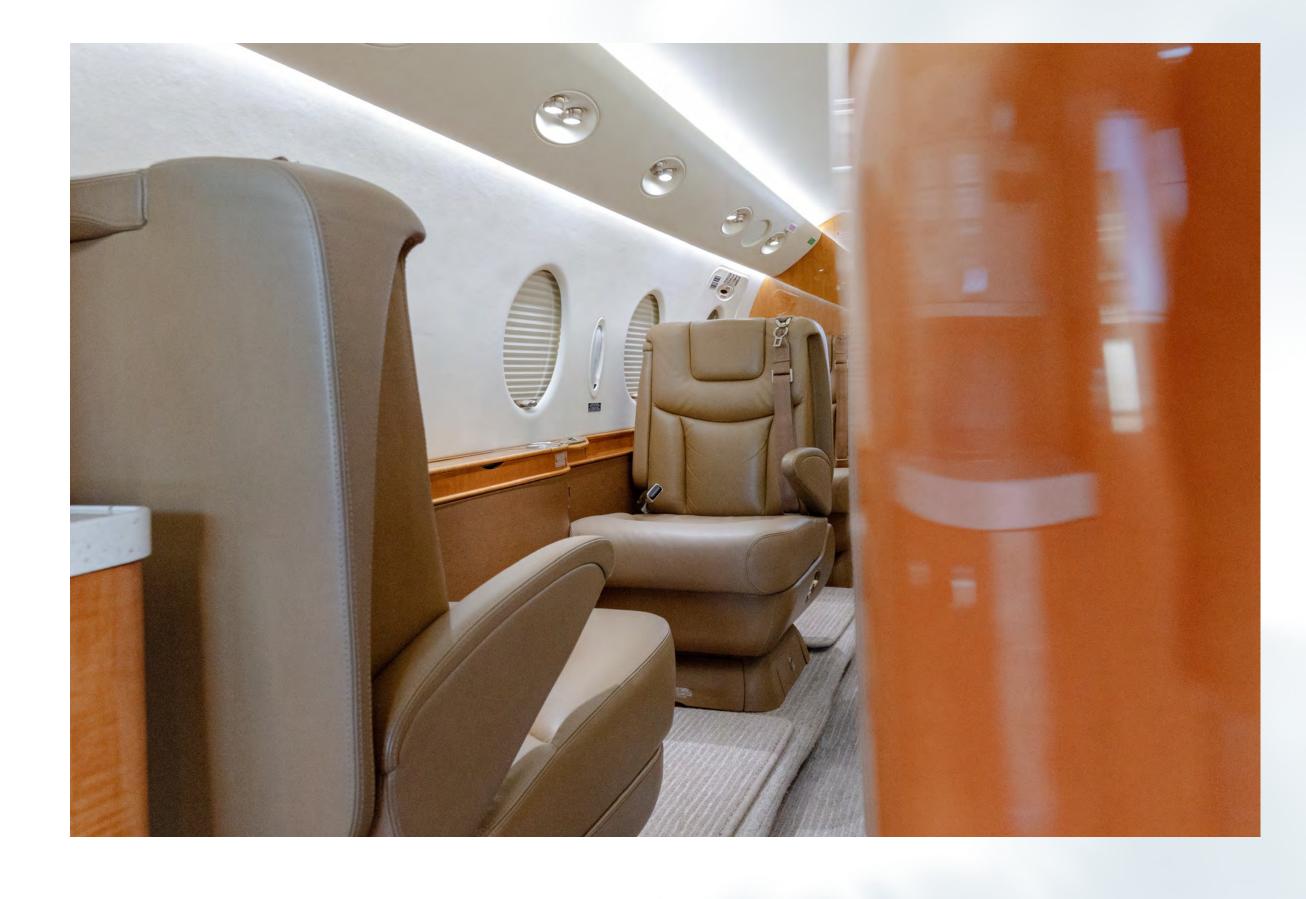

## Interior

Six (6) Passenger Interior

- Four (4) Place Club Seating
- Two (2) Forward Facing Seats
- Forward Right-Side Refreshment Center
- Aft Lavatory