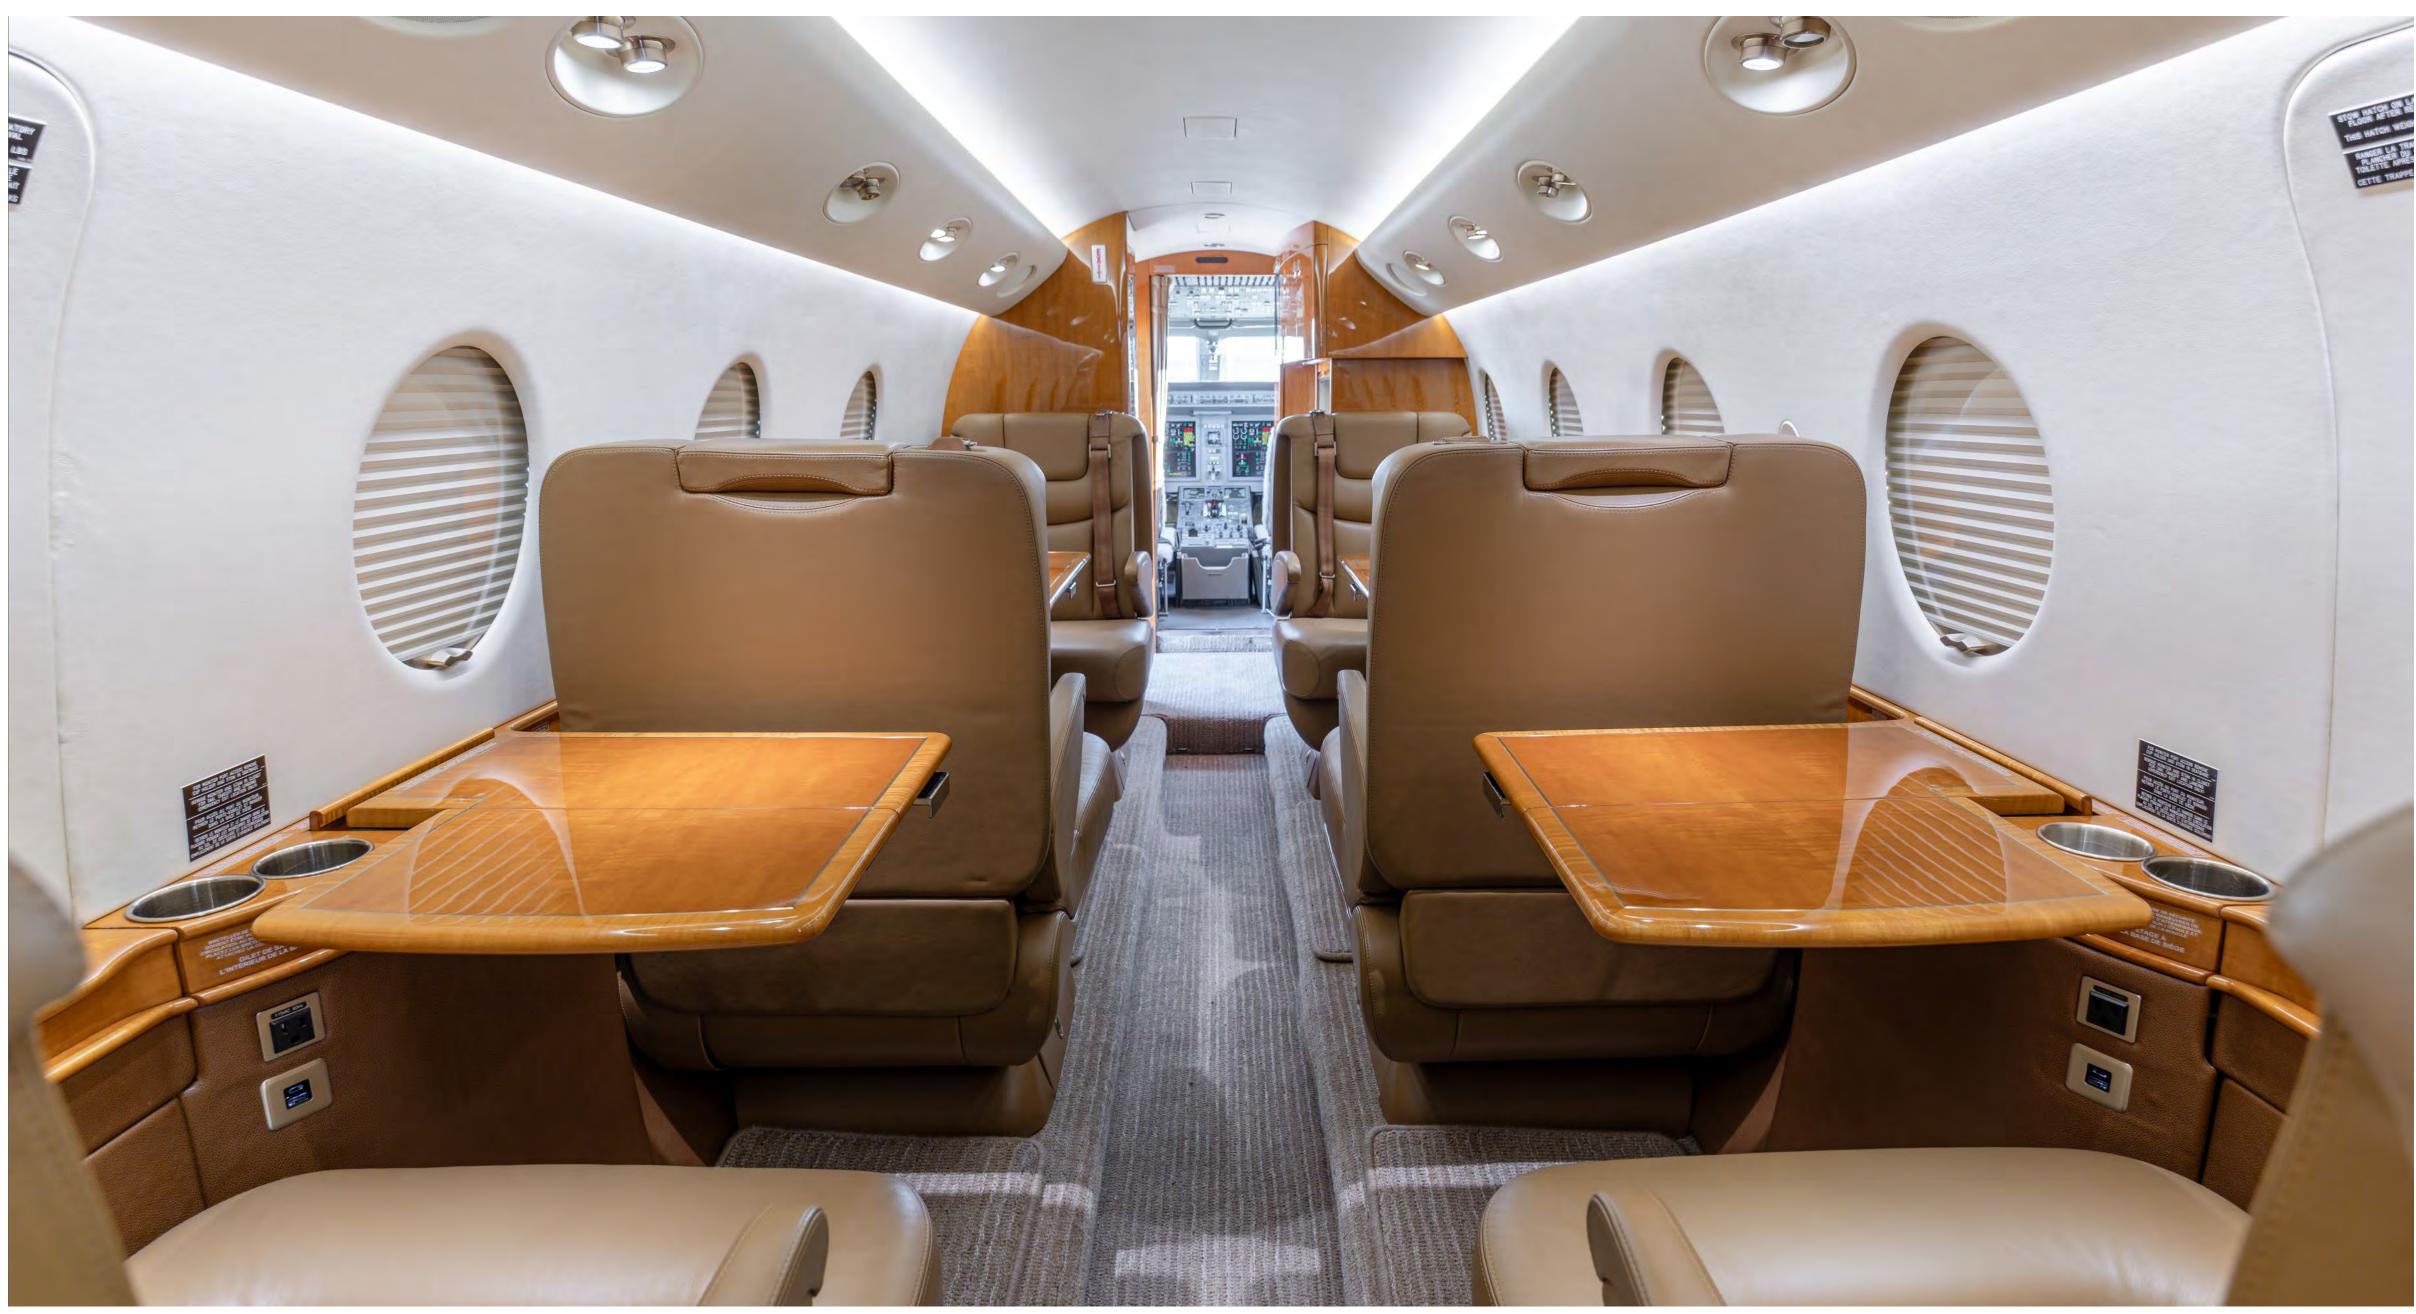

## Interior

Six (6) Passenger Interior

- Four (4) Place Club Seating
- Two (2) Forward Facing Seats
- Forward Right-Side Refreshment Center
- Aft Lavatory

#### Interior Refresh

New Carpet – November 2024 Replating of Sink and faucets Deep clean and airbrush of seats and sidewalls Veneers retouched

📞 403-291-9027 🖿 sales@hopkinson.aero

📞 403-291-9027 🖿 sales@hopkinson.aero