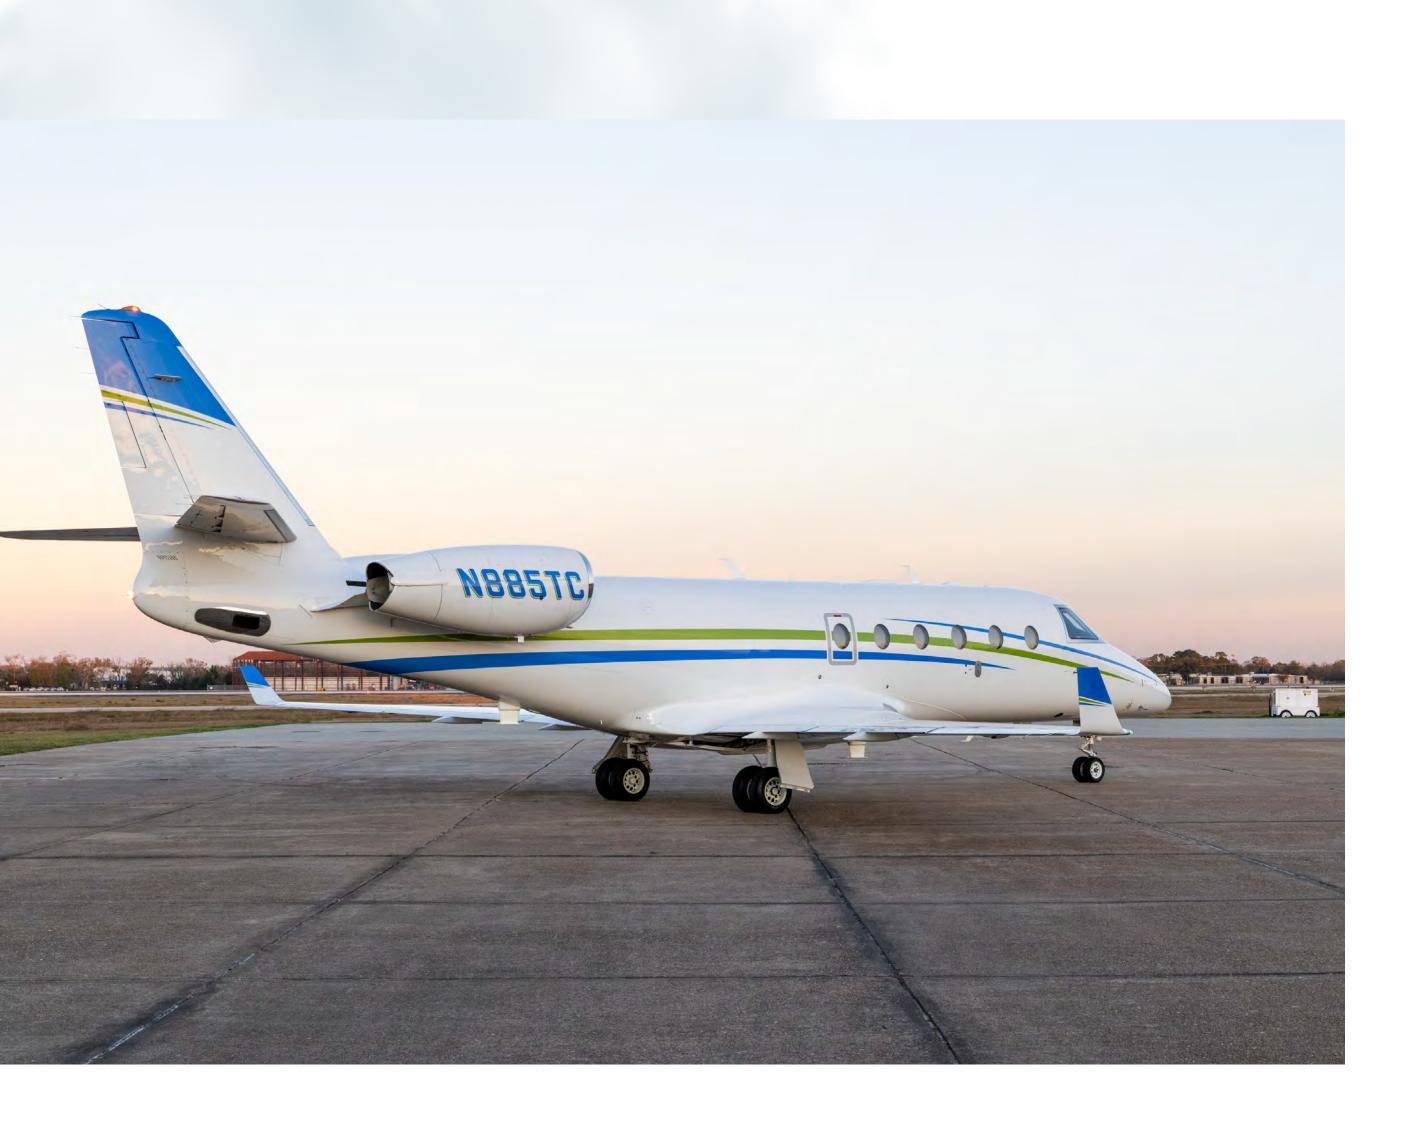

# Gulfstream G150

Serial Number:271Registration:N885TC

## Exterior

Overall Matterhorn White Scheme w/Blue & Green
Stripes

All specifications are subject to verification upon inspection. Availability subject to prior lease, sale, or withdrawal from the market without notice.