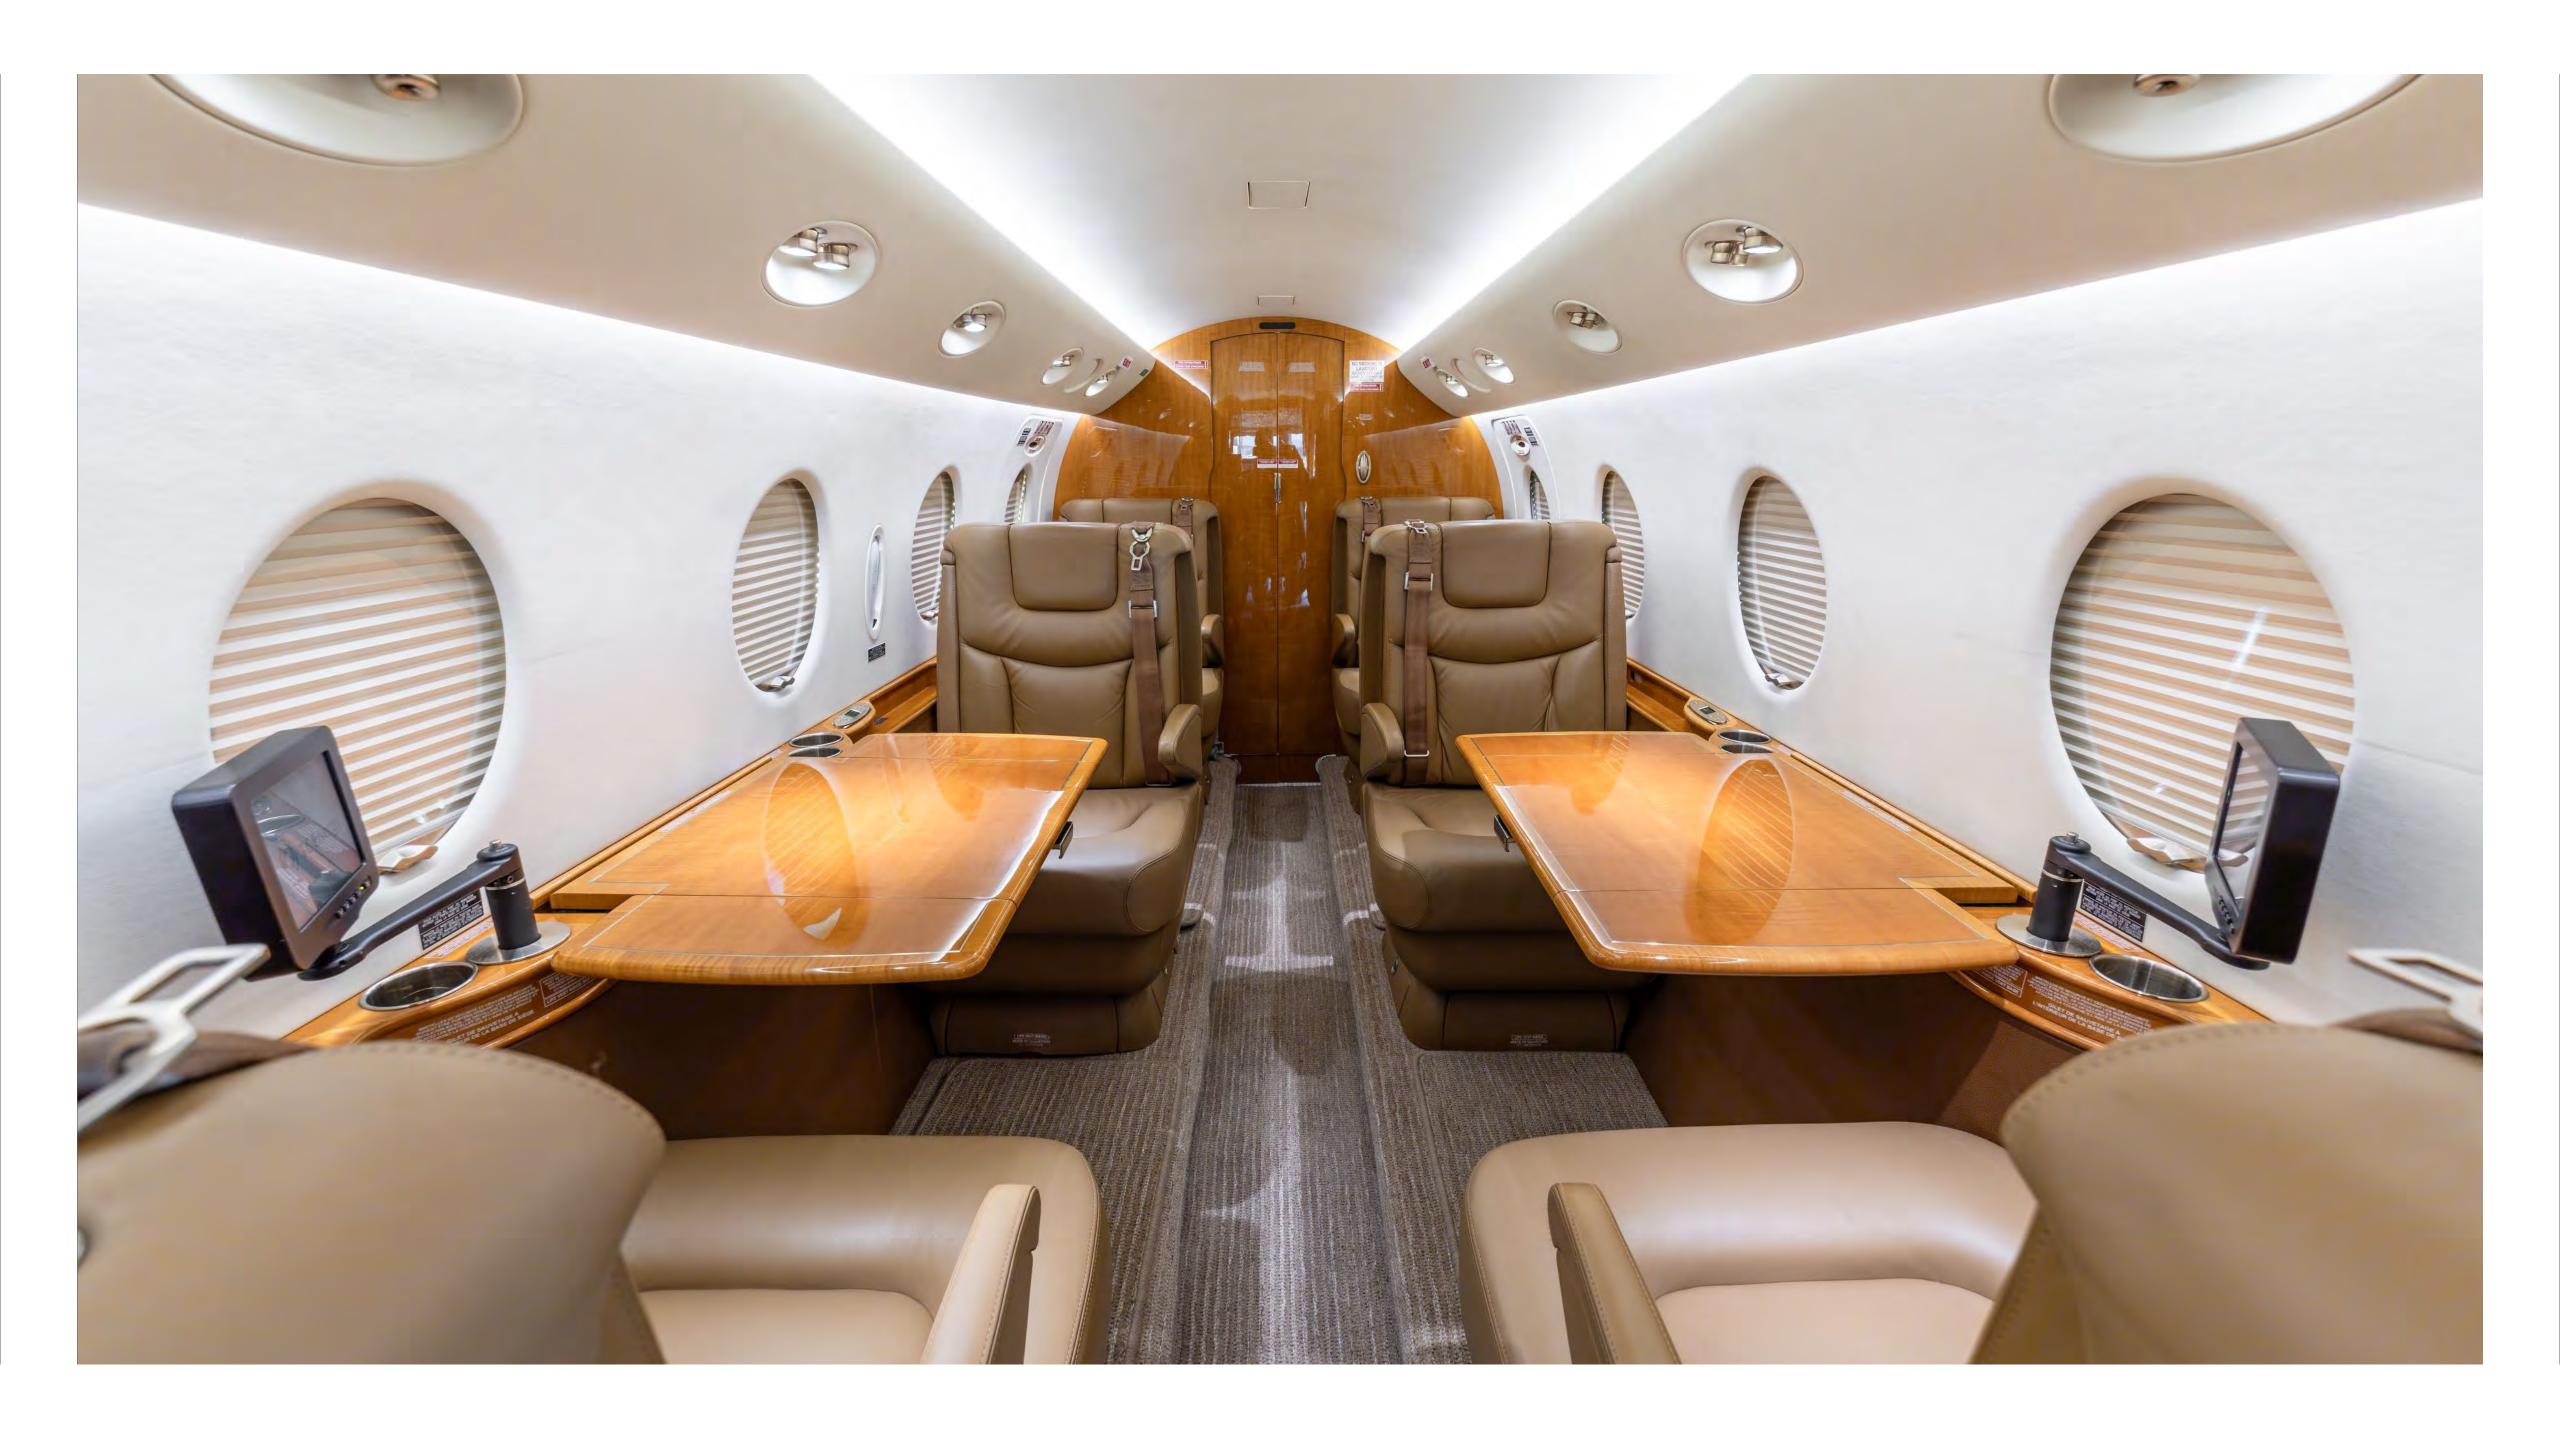

## Interior

Six (6) Passenger Interior

- Four (4) Place Club Seating
- Two (2) Forward Facing Seats
- Forward Right-Side Refreshment Center
- Aft Lavatory

#### Interior Refresh

New Carpet – November 2024 Replating of Sink and faucets Deep clean and airbrush of seats and sidewalls Veneers retouched

📞 403-291-9027 🖿 sales@hopkinson.aero

📞 403-291-9027 🖿 sales@hopkinson.aero