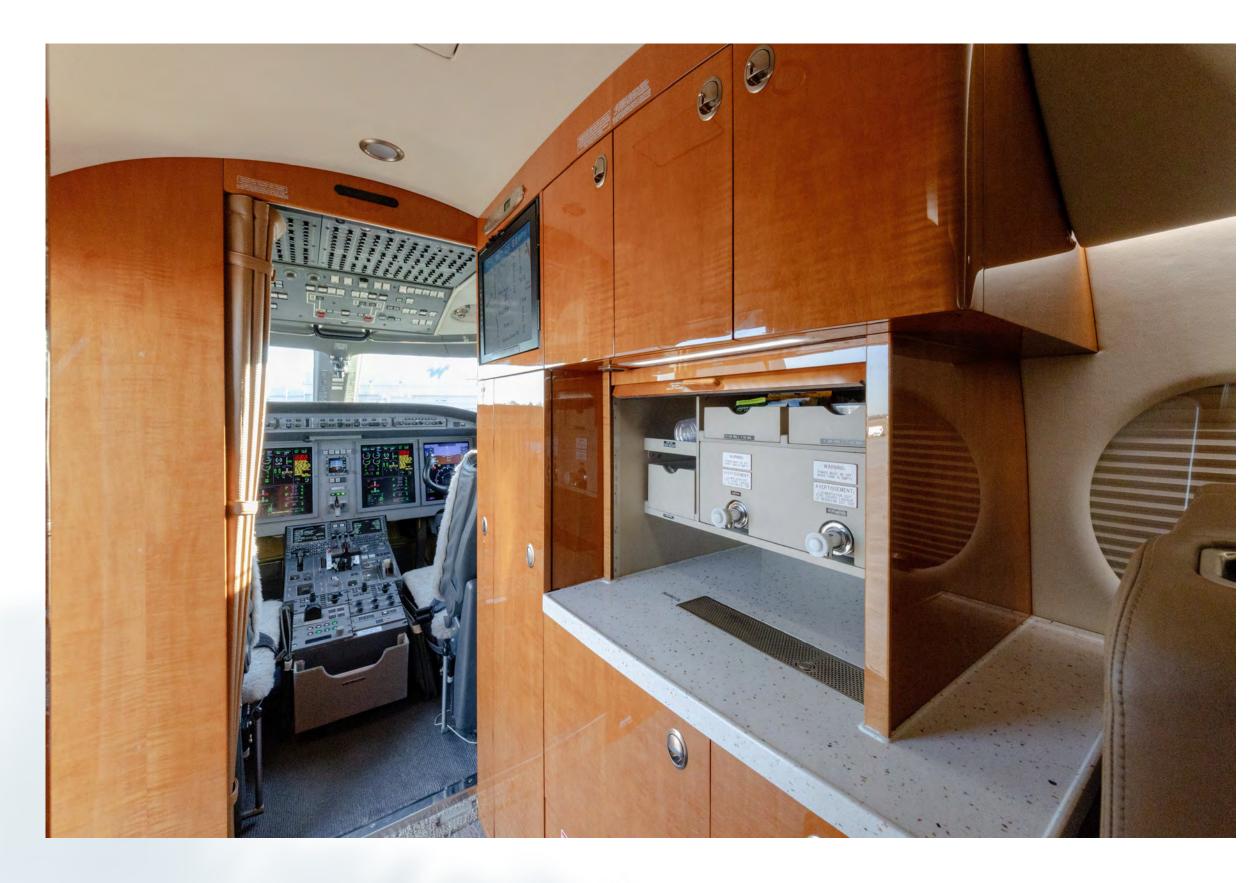

## Avionics

- Rockwell Collins Pro Line 21 Avionics
- Four (4) Tube 12" x 10" LCD EFIS Displays
- Dual Collins VHF-4000E w/8.33 KHz spacing
- Collins HF-9000 w/Selcal
- Dual Collins FMS-6100 3D Map
- Dual Collins GPS-4000A
- Collins IFIS-5000 w/ dual FSU-5010
- Dual Collins TDR-94D Mode Swith ADS-B Out
- Honeywell Laseref V
- Dual Collins CDU-6200
- Dual Collins ADC-3010
- XM Cockpit Weather Graphics
- Collins/Universal Data Link

All specifications are subject to verification upon inspection. Availability subject to prior lease, sale, or withdrawal from the market without notice.

- Dual Collins NAV-4000 w/FM Immunity
- Dual Collins DME-4000
- Dual Collins NAV-4000 ADF
- Dual Collins FGC-3000 Autopilot
- Single ICG ICS-200 Iridium Satcom
- Single Collins TWR-850 Color Radar
- Single Collins ALT-4000 Radar Alt
- Single Honeywell Mark V EGPWS w/ Windshear
- Single Collins TCAS-4000 w/ Change 7.1
- Collins DBU-5000
- Single Universal CVR-120
- Artex C406-2ELT
- Collins Electronic Checklist
- Chartless Cockpit