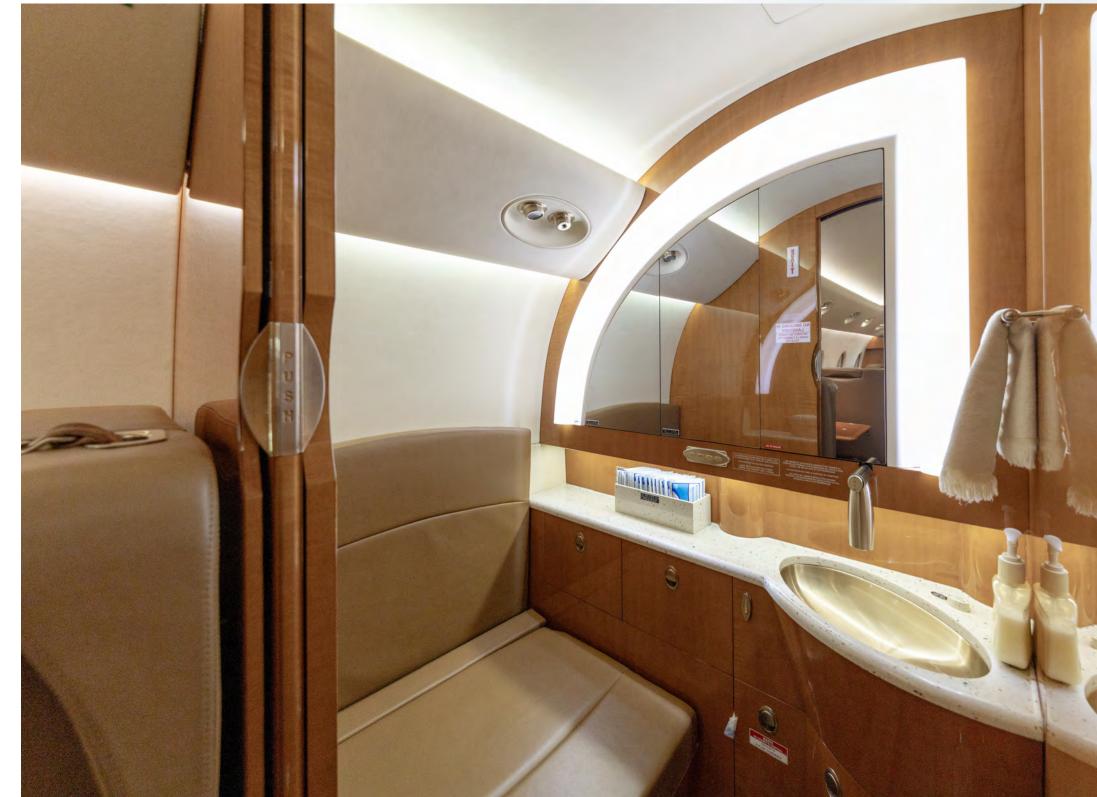

## Interior

Six (6) Passenger Interior

- Four (4) Place Club Seating
- Two (2) Forward Facing Seats
- Forward Right-Side Refreshment Center
- Aft Lavatory

#### Interior Refresh

New Carpet – November 2024 Replating of Sink and faucets Deep clean and airbrush of seats and sidewalls Veneers retouched

📞 403-291-9027 🖿 sales@hopkinson.aero

📞 403-291-9027 🖿 sales@hopkinson.aero