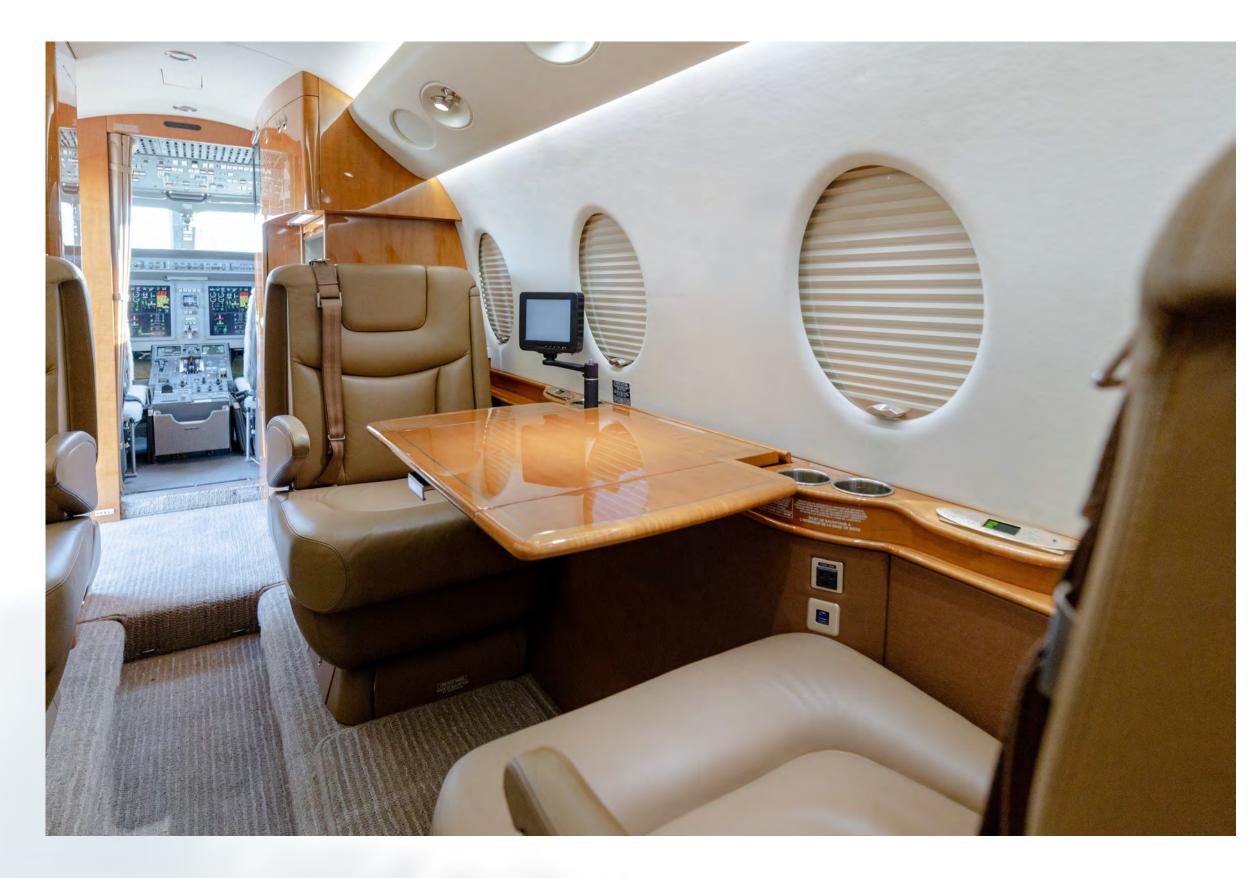

## Interior

Six (6) Passenger Interior

- Four (4) Place Club Seating
- Two (2) Forward Facing Seats
- Forward Right-Side Refreshment Center
- Aft Lavatory