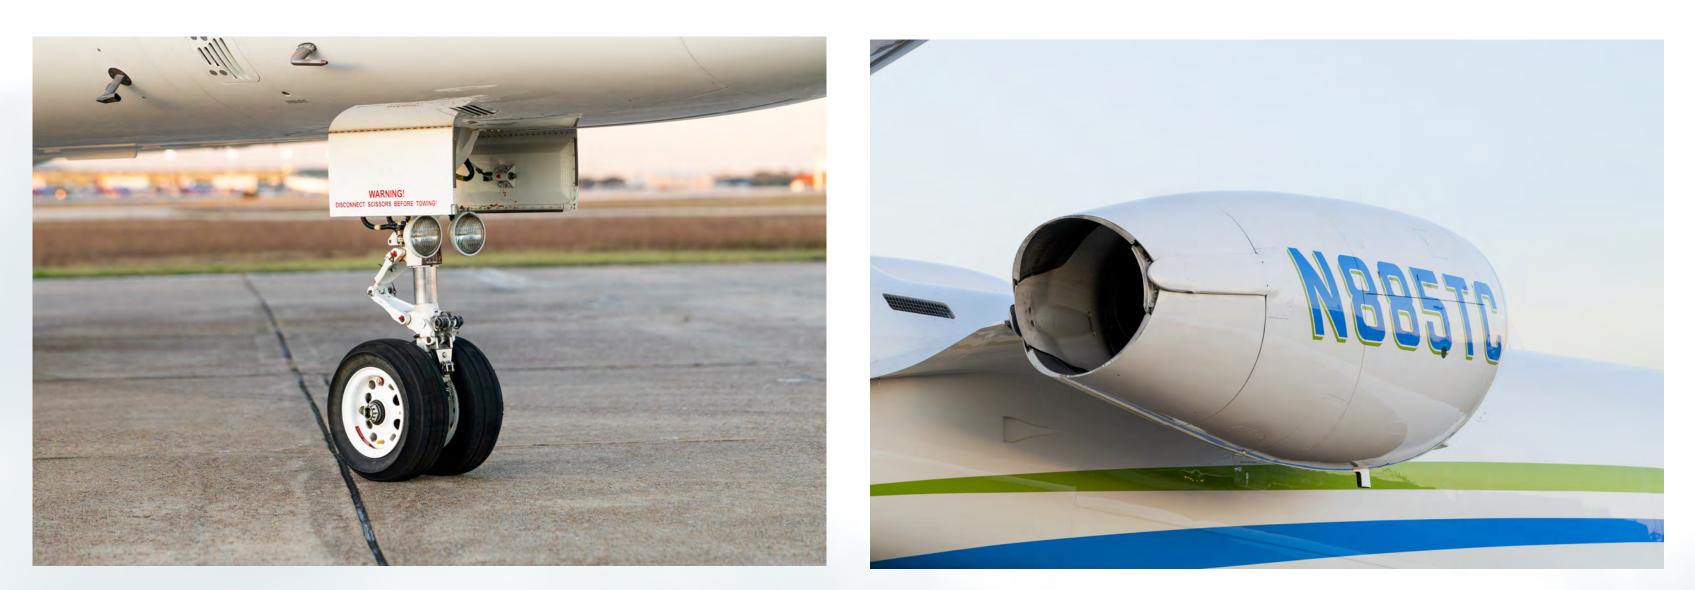

## Exterior

Overall Matterhorn White Scheme w/Blue & Green
Stripes

All specifications are subject to verification upon inspection. Availability subject to prior lease, sale, or withdrawal from the market without notice.