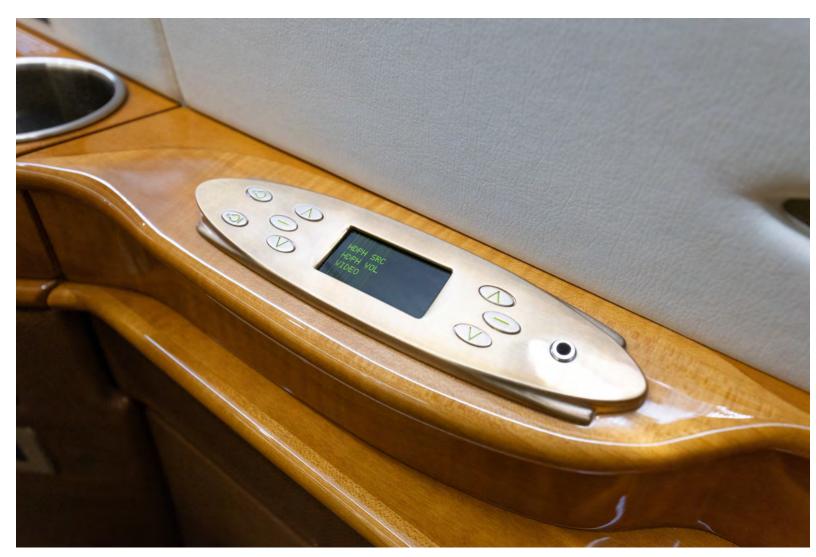

## Interior

Six (6) Passenger Interior

- Four (4) Place Club Seating
- Two (2) Forward Facing Seats
- Forward Right-Side Refreshment Center
- Aft Lavatory

#### Interior Refresh

New Carpet – November 2024 Replating of Sink and faucets Deep clean and airbrush of seats and sidewalls Veneers retouched

📞 403-291-9027 🖿 sales@hopkinson.aero

📞 403-291-9027 🖿 sales@hopkinson.aero