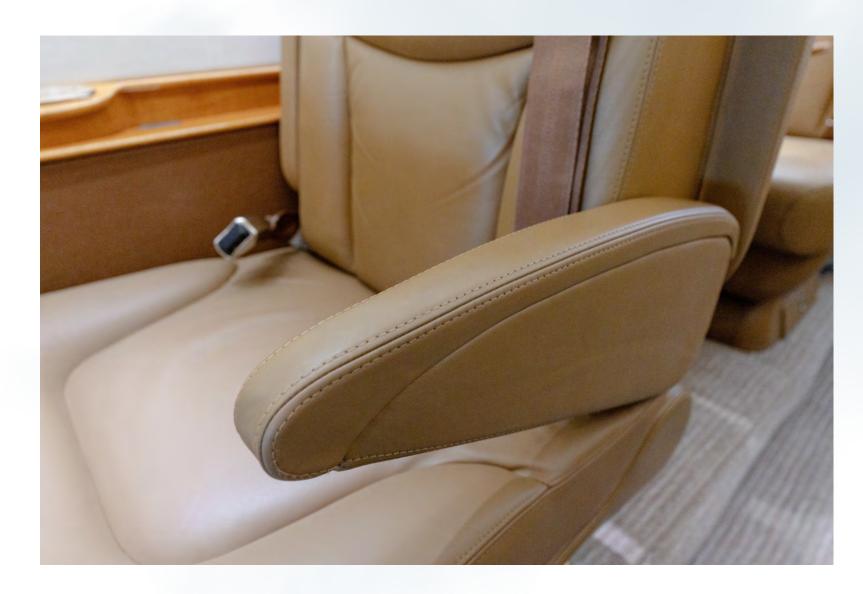

## Interior

Six (6) Passenger Interior

- Four (4) Place Club Seating
- Two (2) Forward Facing Seats
- Forward Right-Side Refreshment Center
- Aft Lavatory