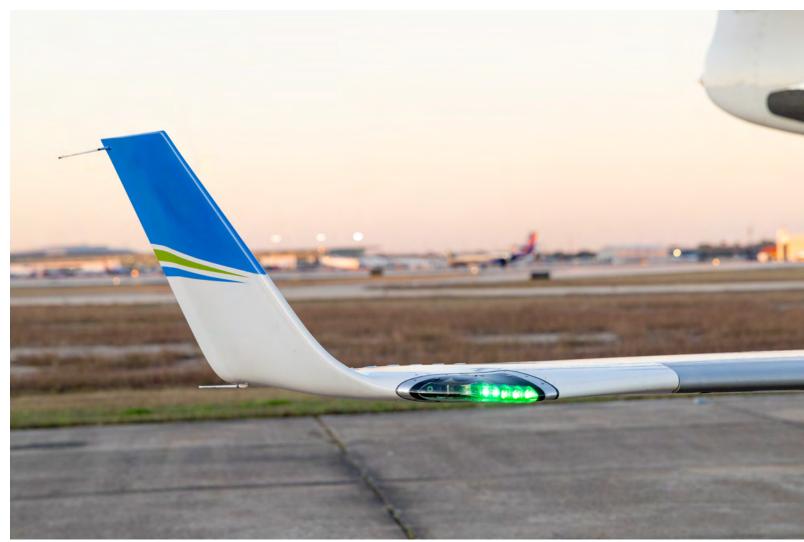

## Exterior

Overall Matterhorn White Scheme w/Blue & Green
Stripes

All specifications are subject to verification upon inspection. Availability subject to prior lease, sale, or withdrawal from the market without notice.