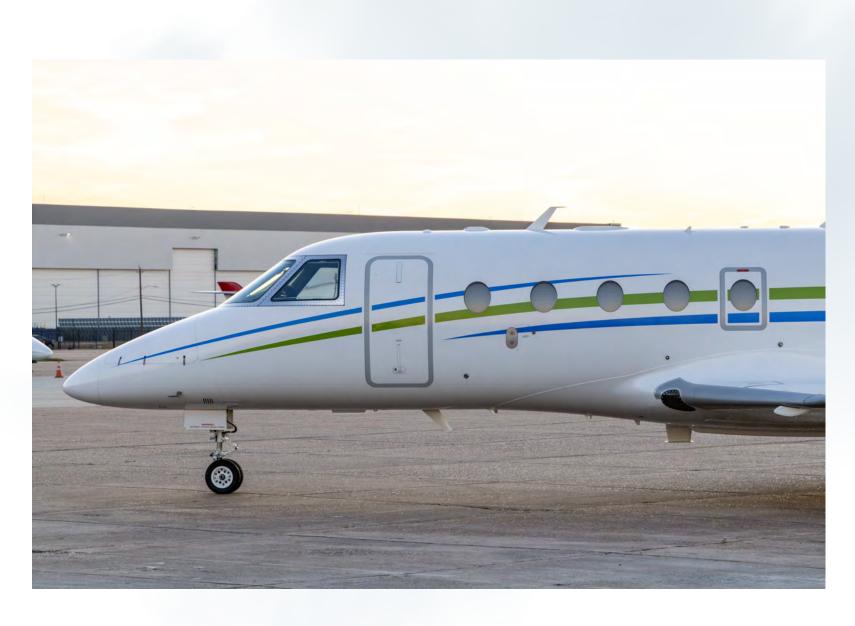

## Exterior

Overall Matterhorn White Scheme w/Blue & Green
Stripes

All specifications are subject to verification upon inspection. Availability subject to prior lease, sale, or withdrawal from the market without notice.