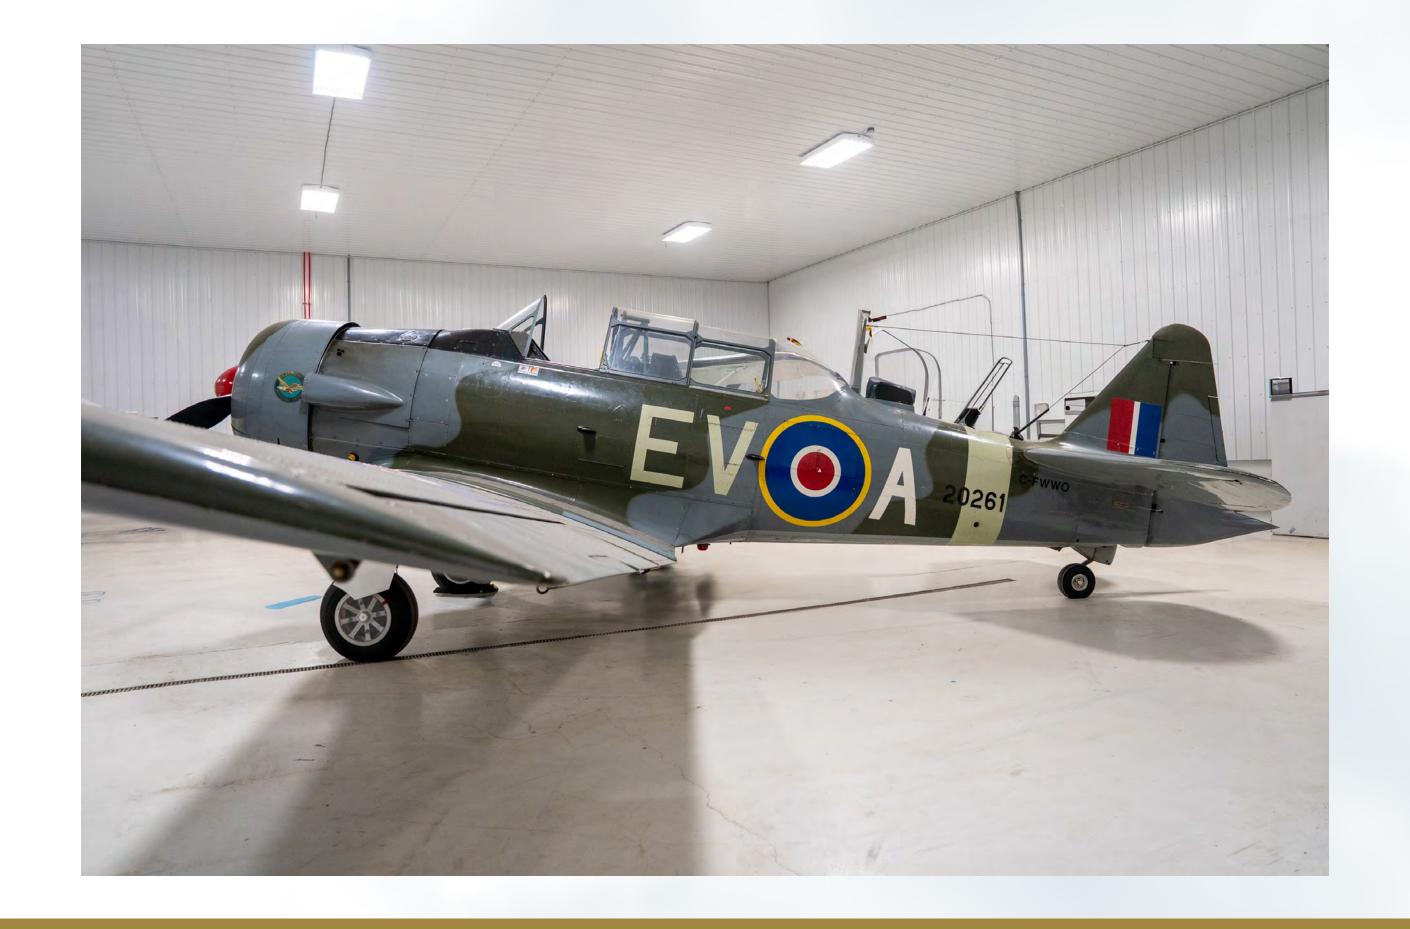

## Aircraft Summary

Aircraft Manufacturer

Model Designation

Year of Manufacture

Serial Number

Paint Scheme

Canadian Car & Foundry

Harvard 4

1951

CCF4-52 | RCAF 20261

RAF Camouflage