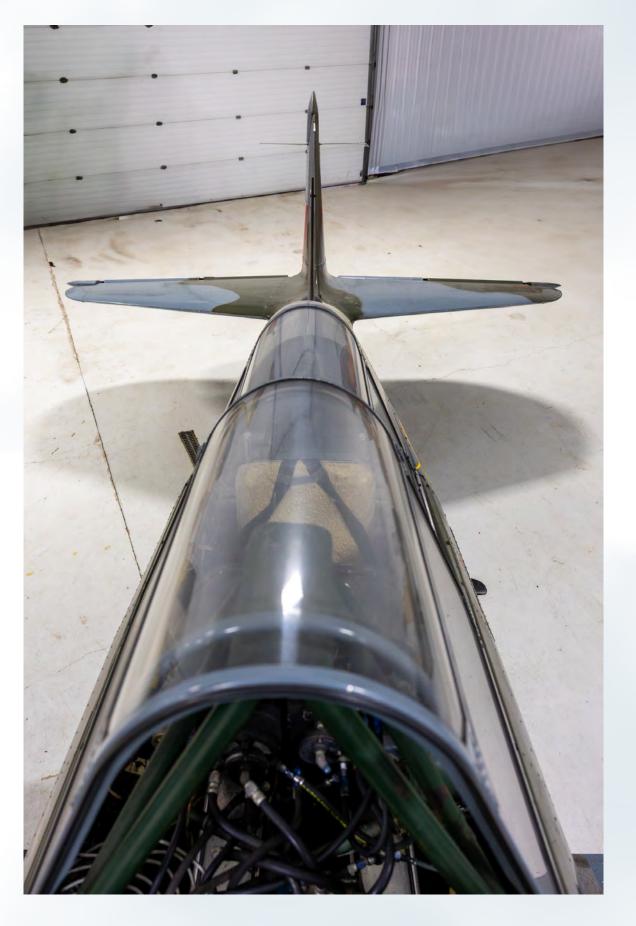

## Aircraft Summary

Aircraft Manufacturer

Model Designation

Year of Manufacture

Serial Number

Paint Scheme

Canadian Car & Foundry

Harvard 4

1951

CCF4-52 | RCAF 20261

RAF Camouflage