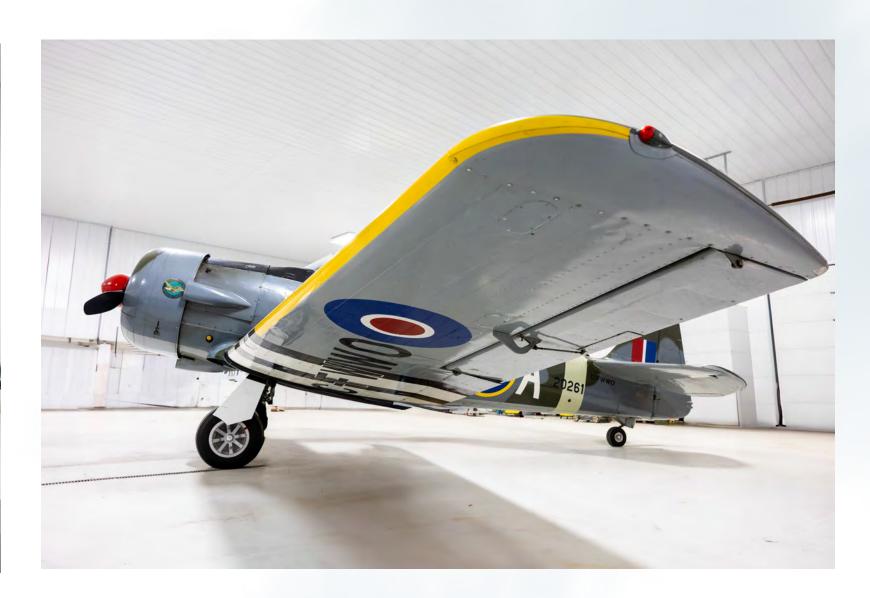

## Aircraft Summary

Aircraft Manufacturer

Model Designation

Year of Manufacture

Serial Number

Paint Scheme

Canadian Car & Foundry

Harvard 4

1951

CCF4-52 | RCAF 20261

RAF Camouflage

#### Airframe Details

Total Airframe Time (hrs) 4,889.8

Date of Annual Inspection May 12, 2025

Maximum Gross Weight 5750 lbs (Normal)

5490 lbs (Aerobatic)