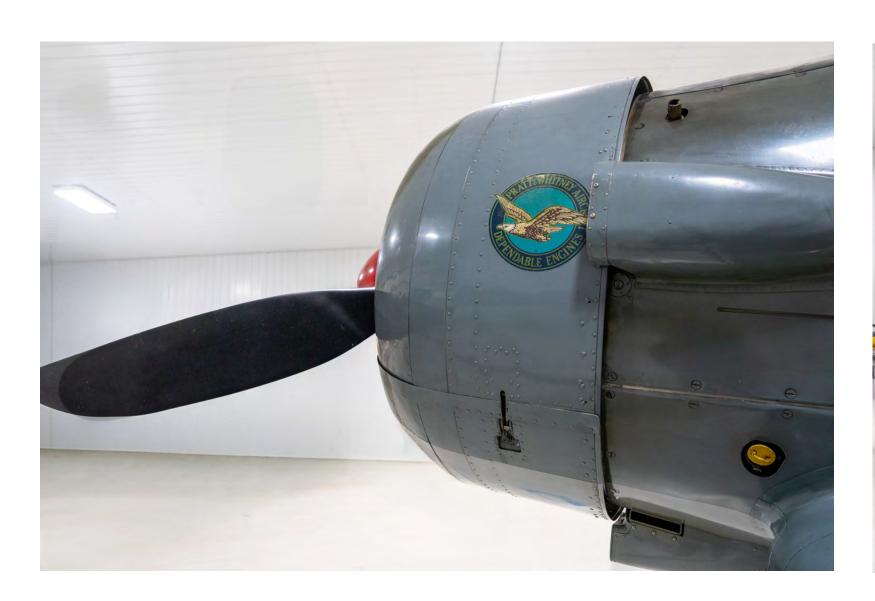

#### **Engine Details**

Pratt & Whitney R1340-PC1/S3HI Engine Model

Engine Serial Numbers PC-513551

Total Time Since New 580.9

May 29, 1989 Installation Date