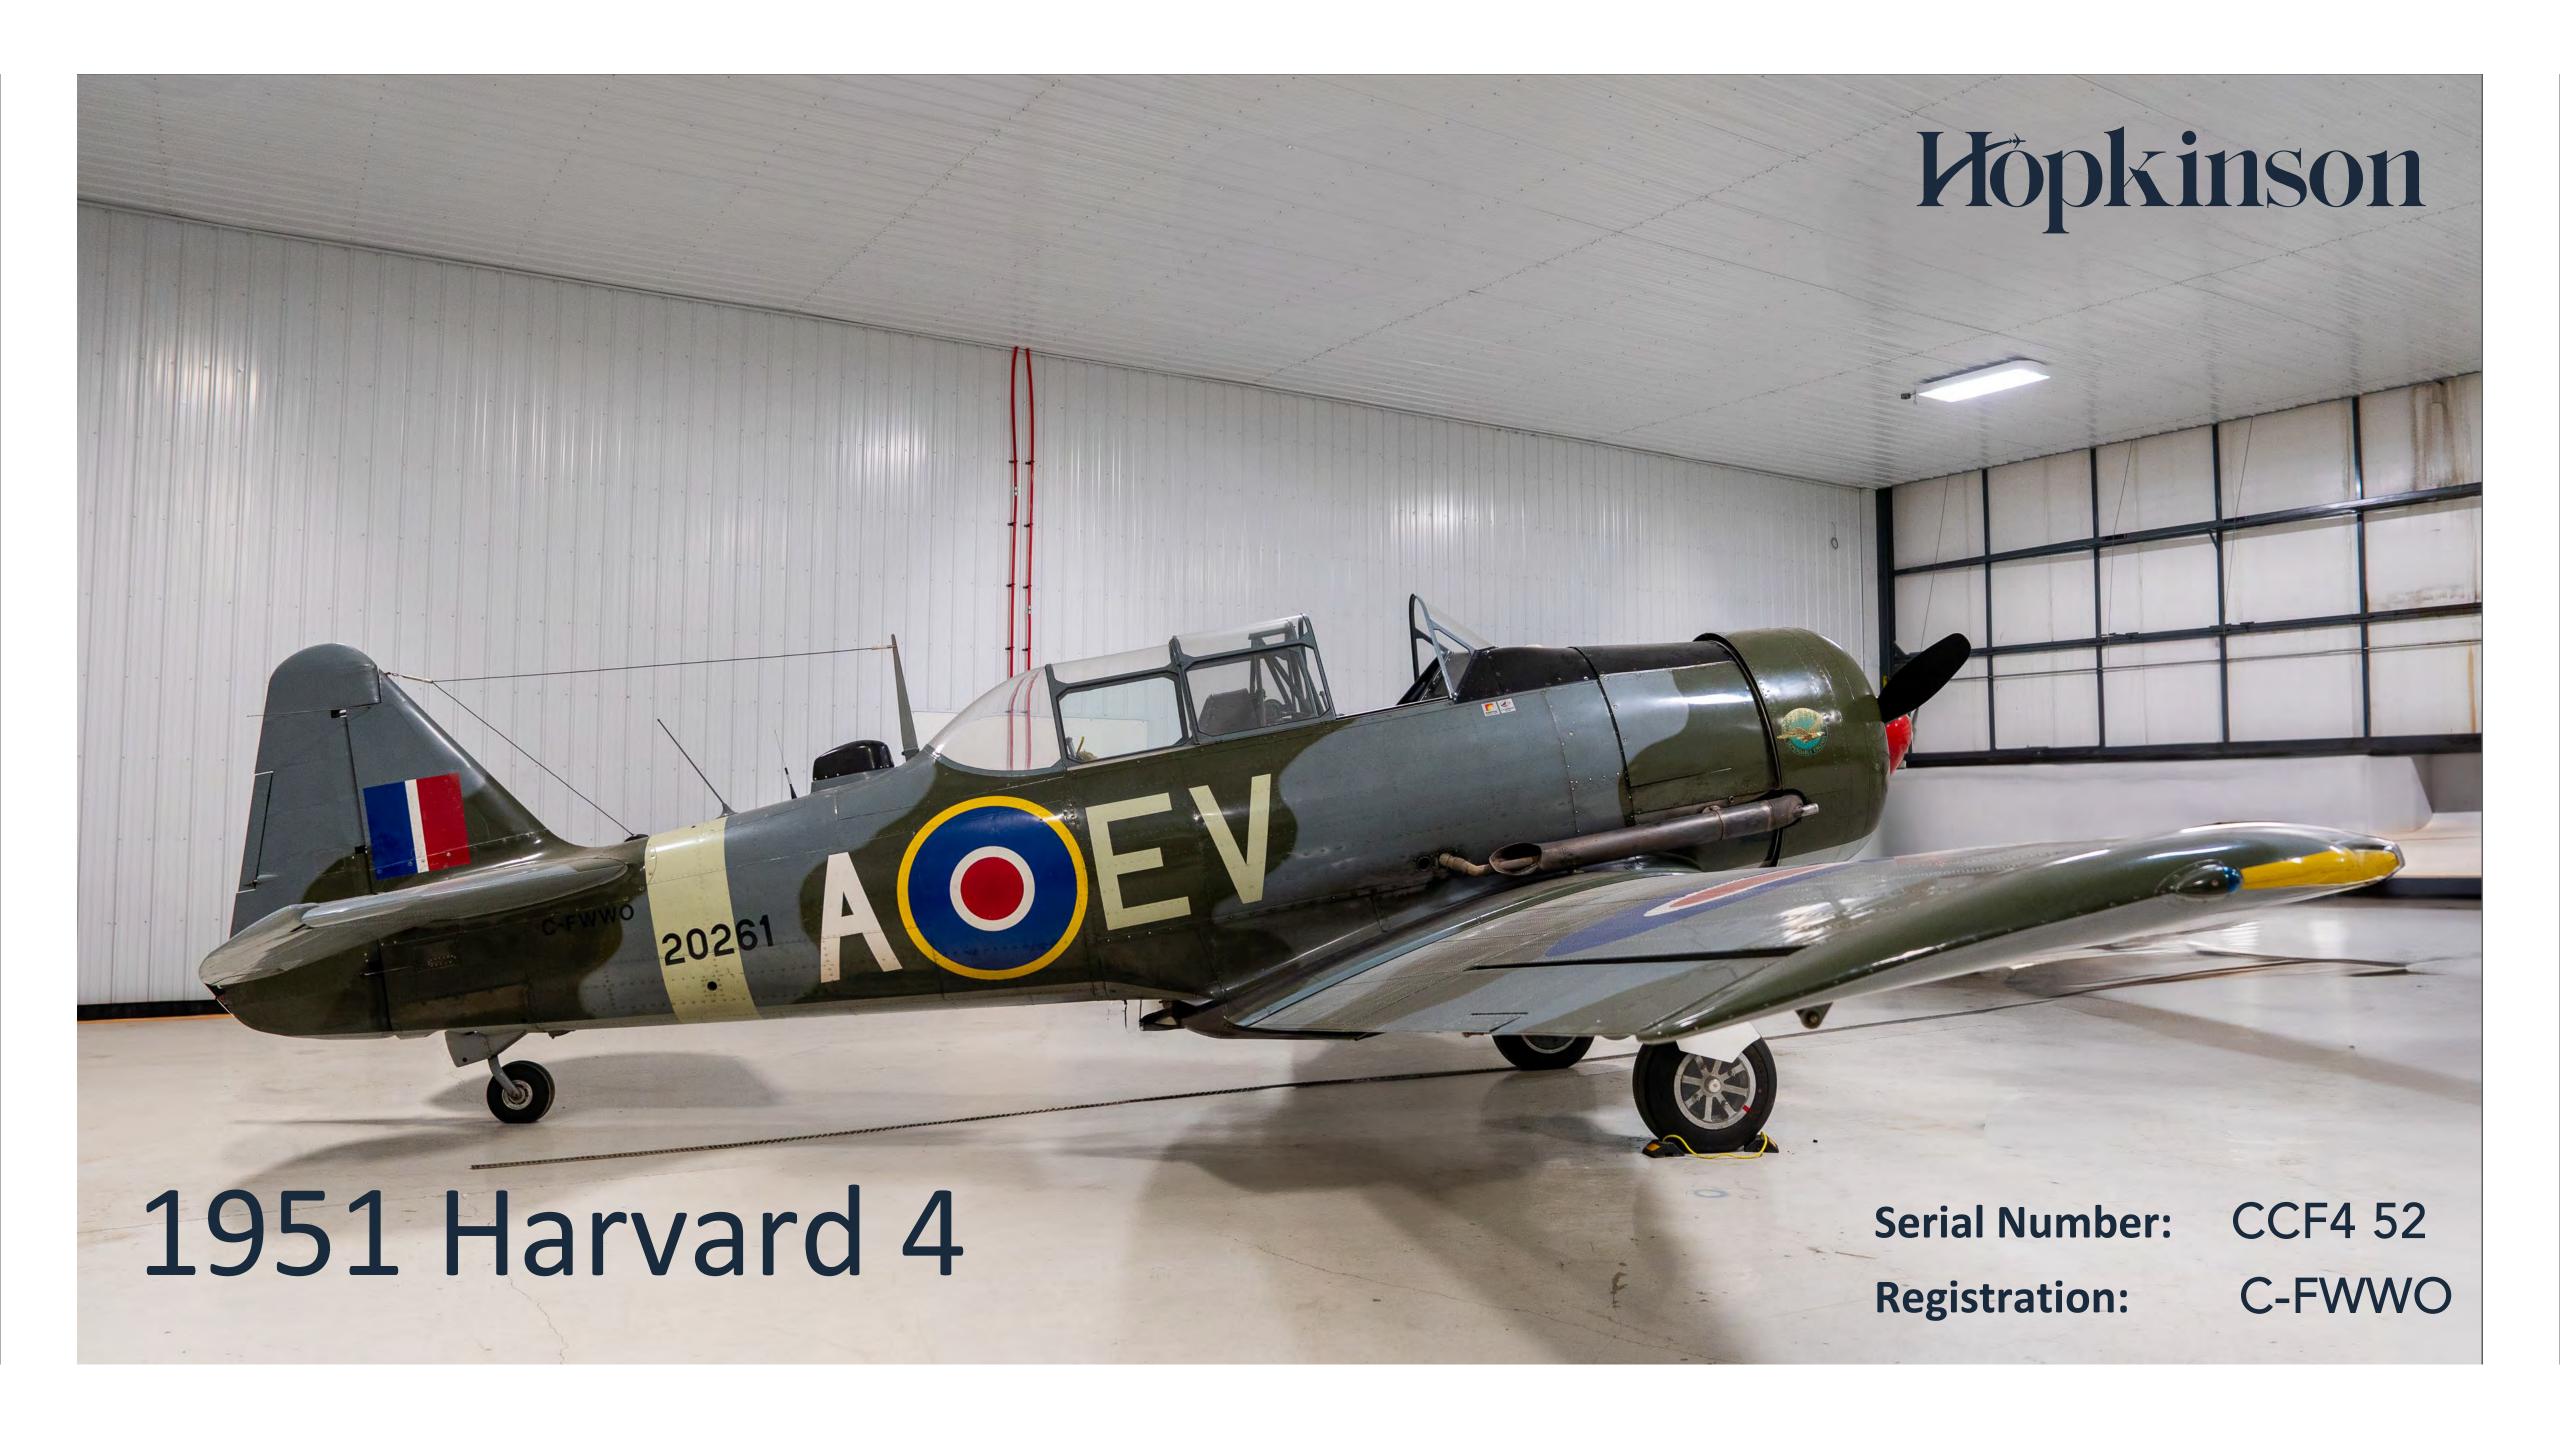

## Aircraft Summary

Aircraft Manufacturer

Model Designation

Year of Manufacture

Serial Number

Paint Scheme

Canadian Car & Foundry

Harvard 4

1951

CCF4-52 | RCAF 20261

RAF Camouflage