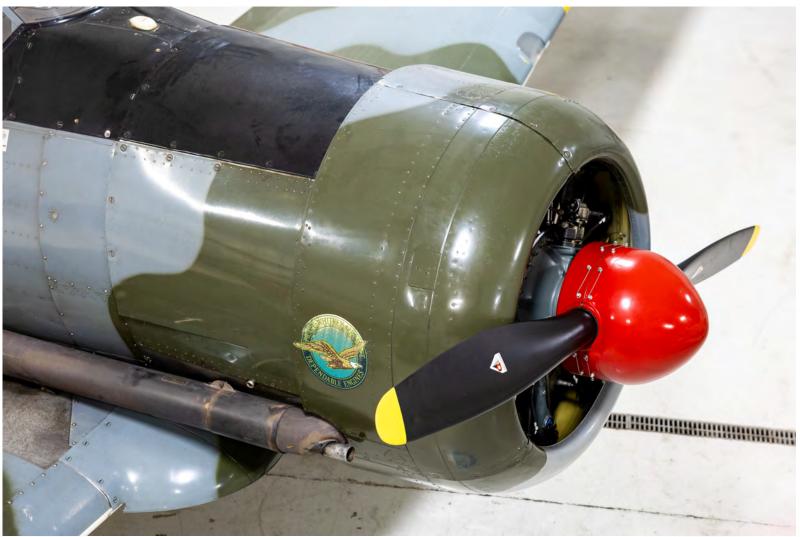

#### **Engine Details**

Pratt & Whitney R1340-PC1/S3HI Engine Model

Engine Serial Numbers PC-513551

Total Time Since New 580.9

May 29, 1989 Installation Date

### Propeller Details

Propeller Model Hamilton Standard 12D40-211

Engine Serial Numbers 4778CPL

Total Time Since New 580.9

Time Since Overhaul 66.4

Date of Overhaul May 17, 2016