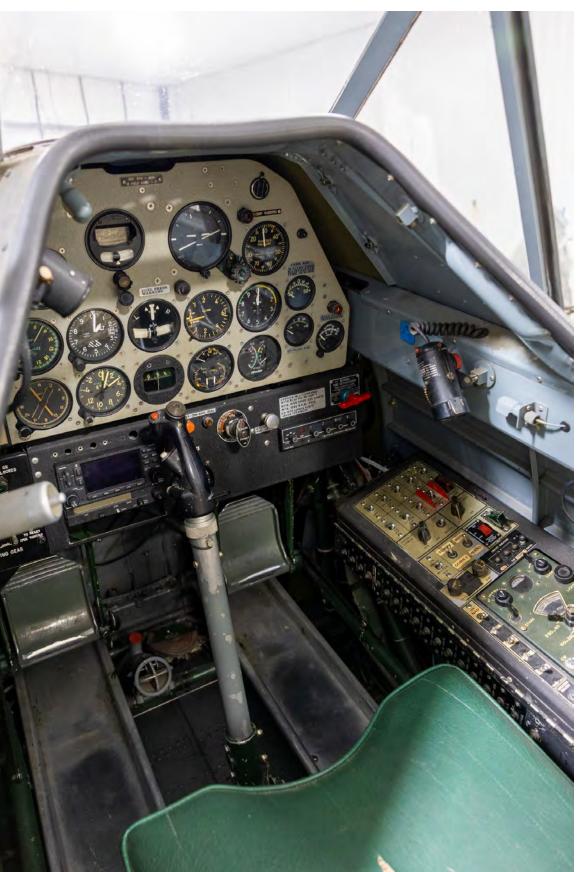

#### **Avionics**

- ELT 10
- Narco 12B with KX175B & 602 Loran VHF Nav Comm
- KT76A Transponder
- AR850 Encoder
- Radio Compass Receiver
- Garmin 400