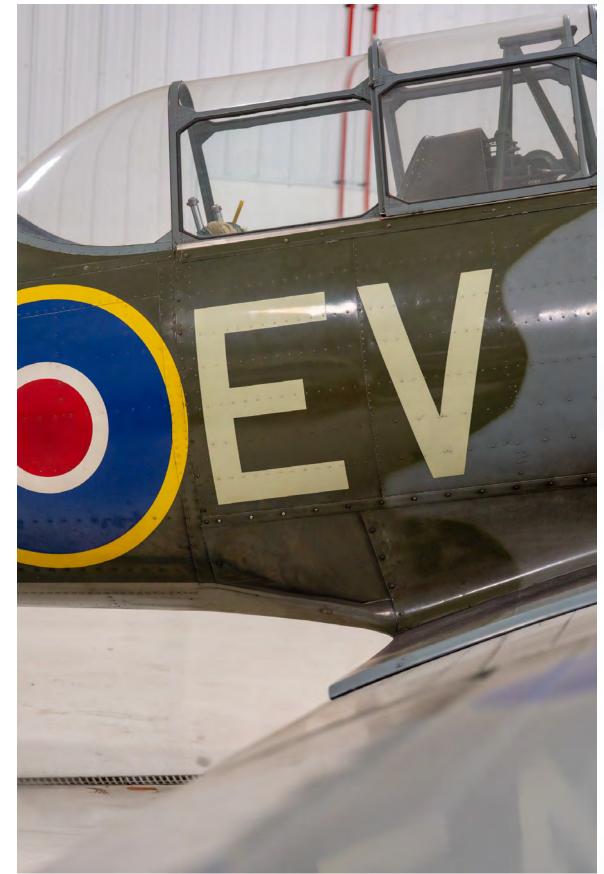

## Aircraft Summary

Aircraft Manufacturer

Model Designation

Year of Manufacture

Serial Number

Paint Scheme

Canadian Car & Foundry

Harvard 4

1951

CCF4-52 | RCAF 20261

RAF Camouflage