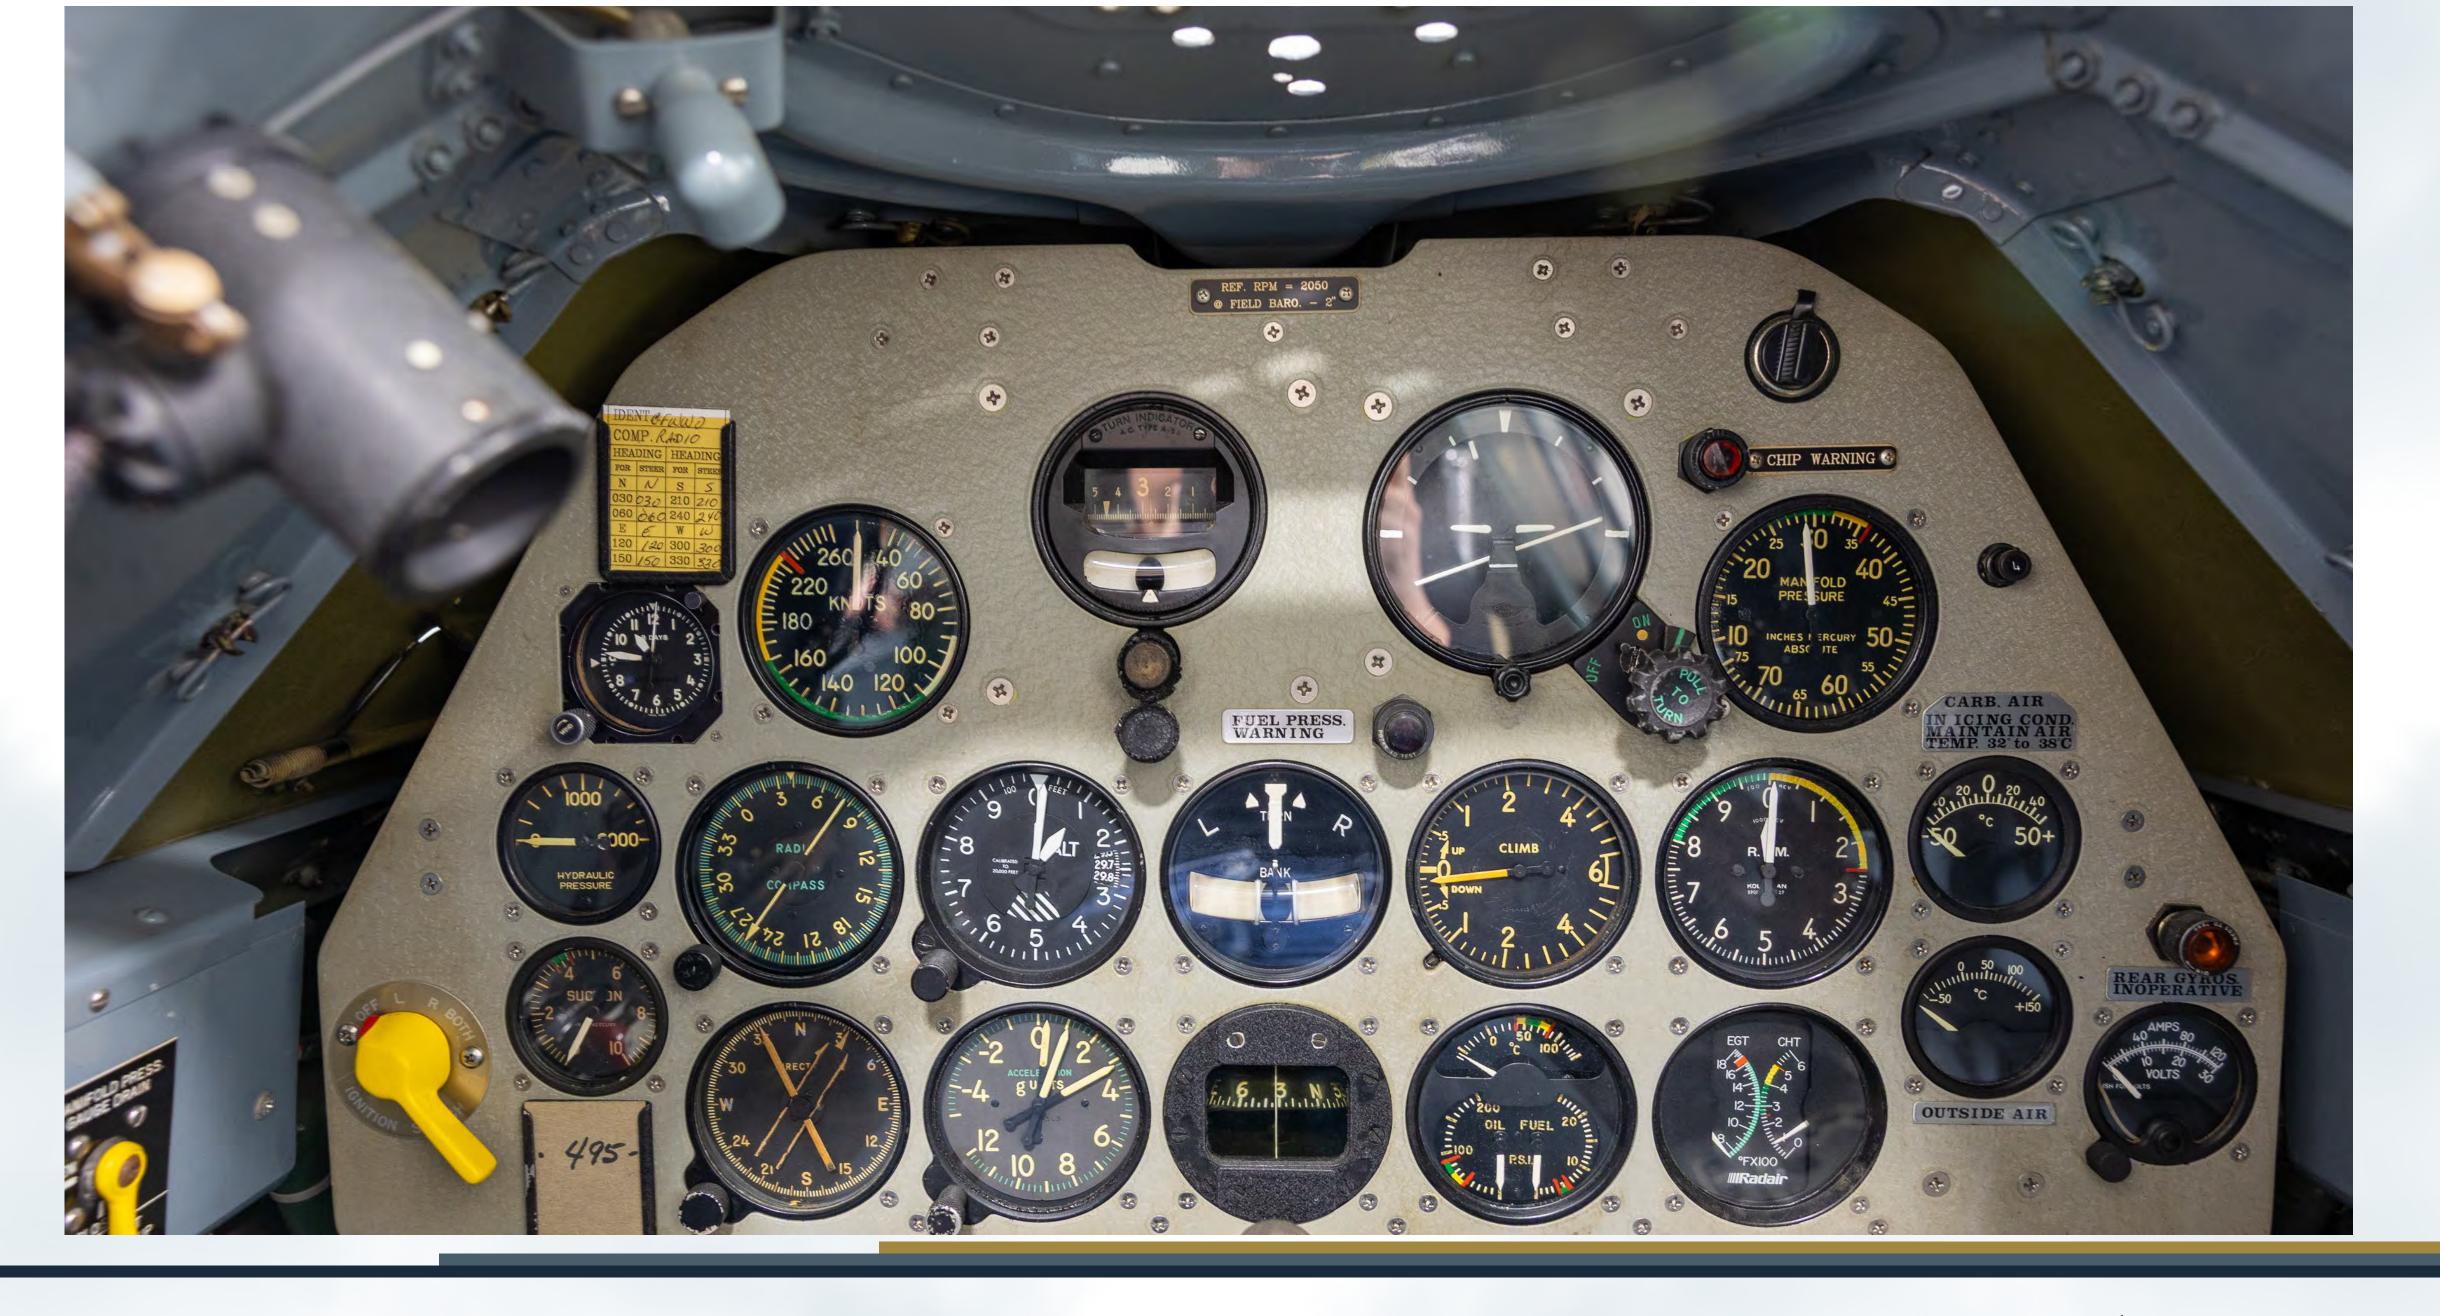

#### **Avionics**

- ELT 10
- Narco 12B with KX175B & 602 Loran VHF Nav Comm
- KT76A Transponder
- AR850 Encoder
- Radio Compass Receiver
- Garmin 400