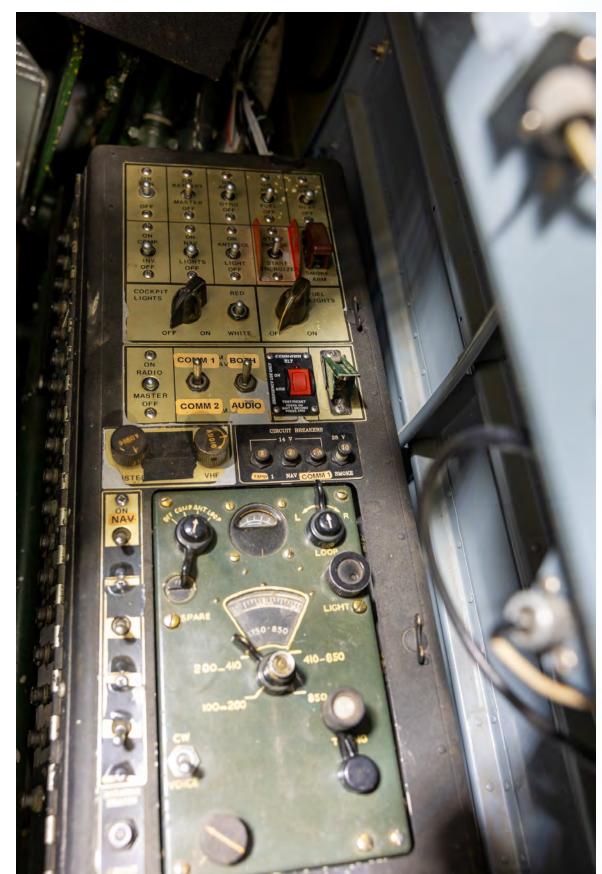

#### **Avionics**

- ELT 10
- Narco 12B with KX175B & 602 Loran VHF Nav Comm
- KT76A Transponder
- AR850 Encoder
- Radio Compass Receiver
- Garmin 400