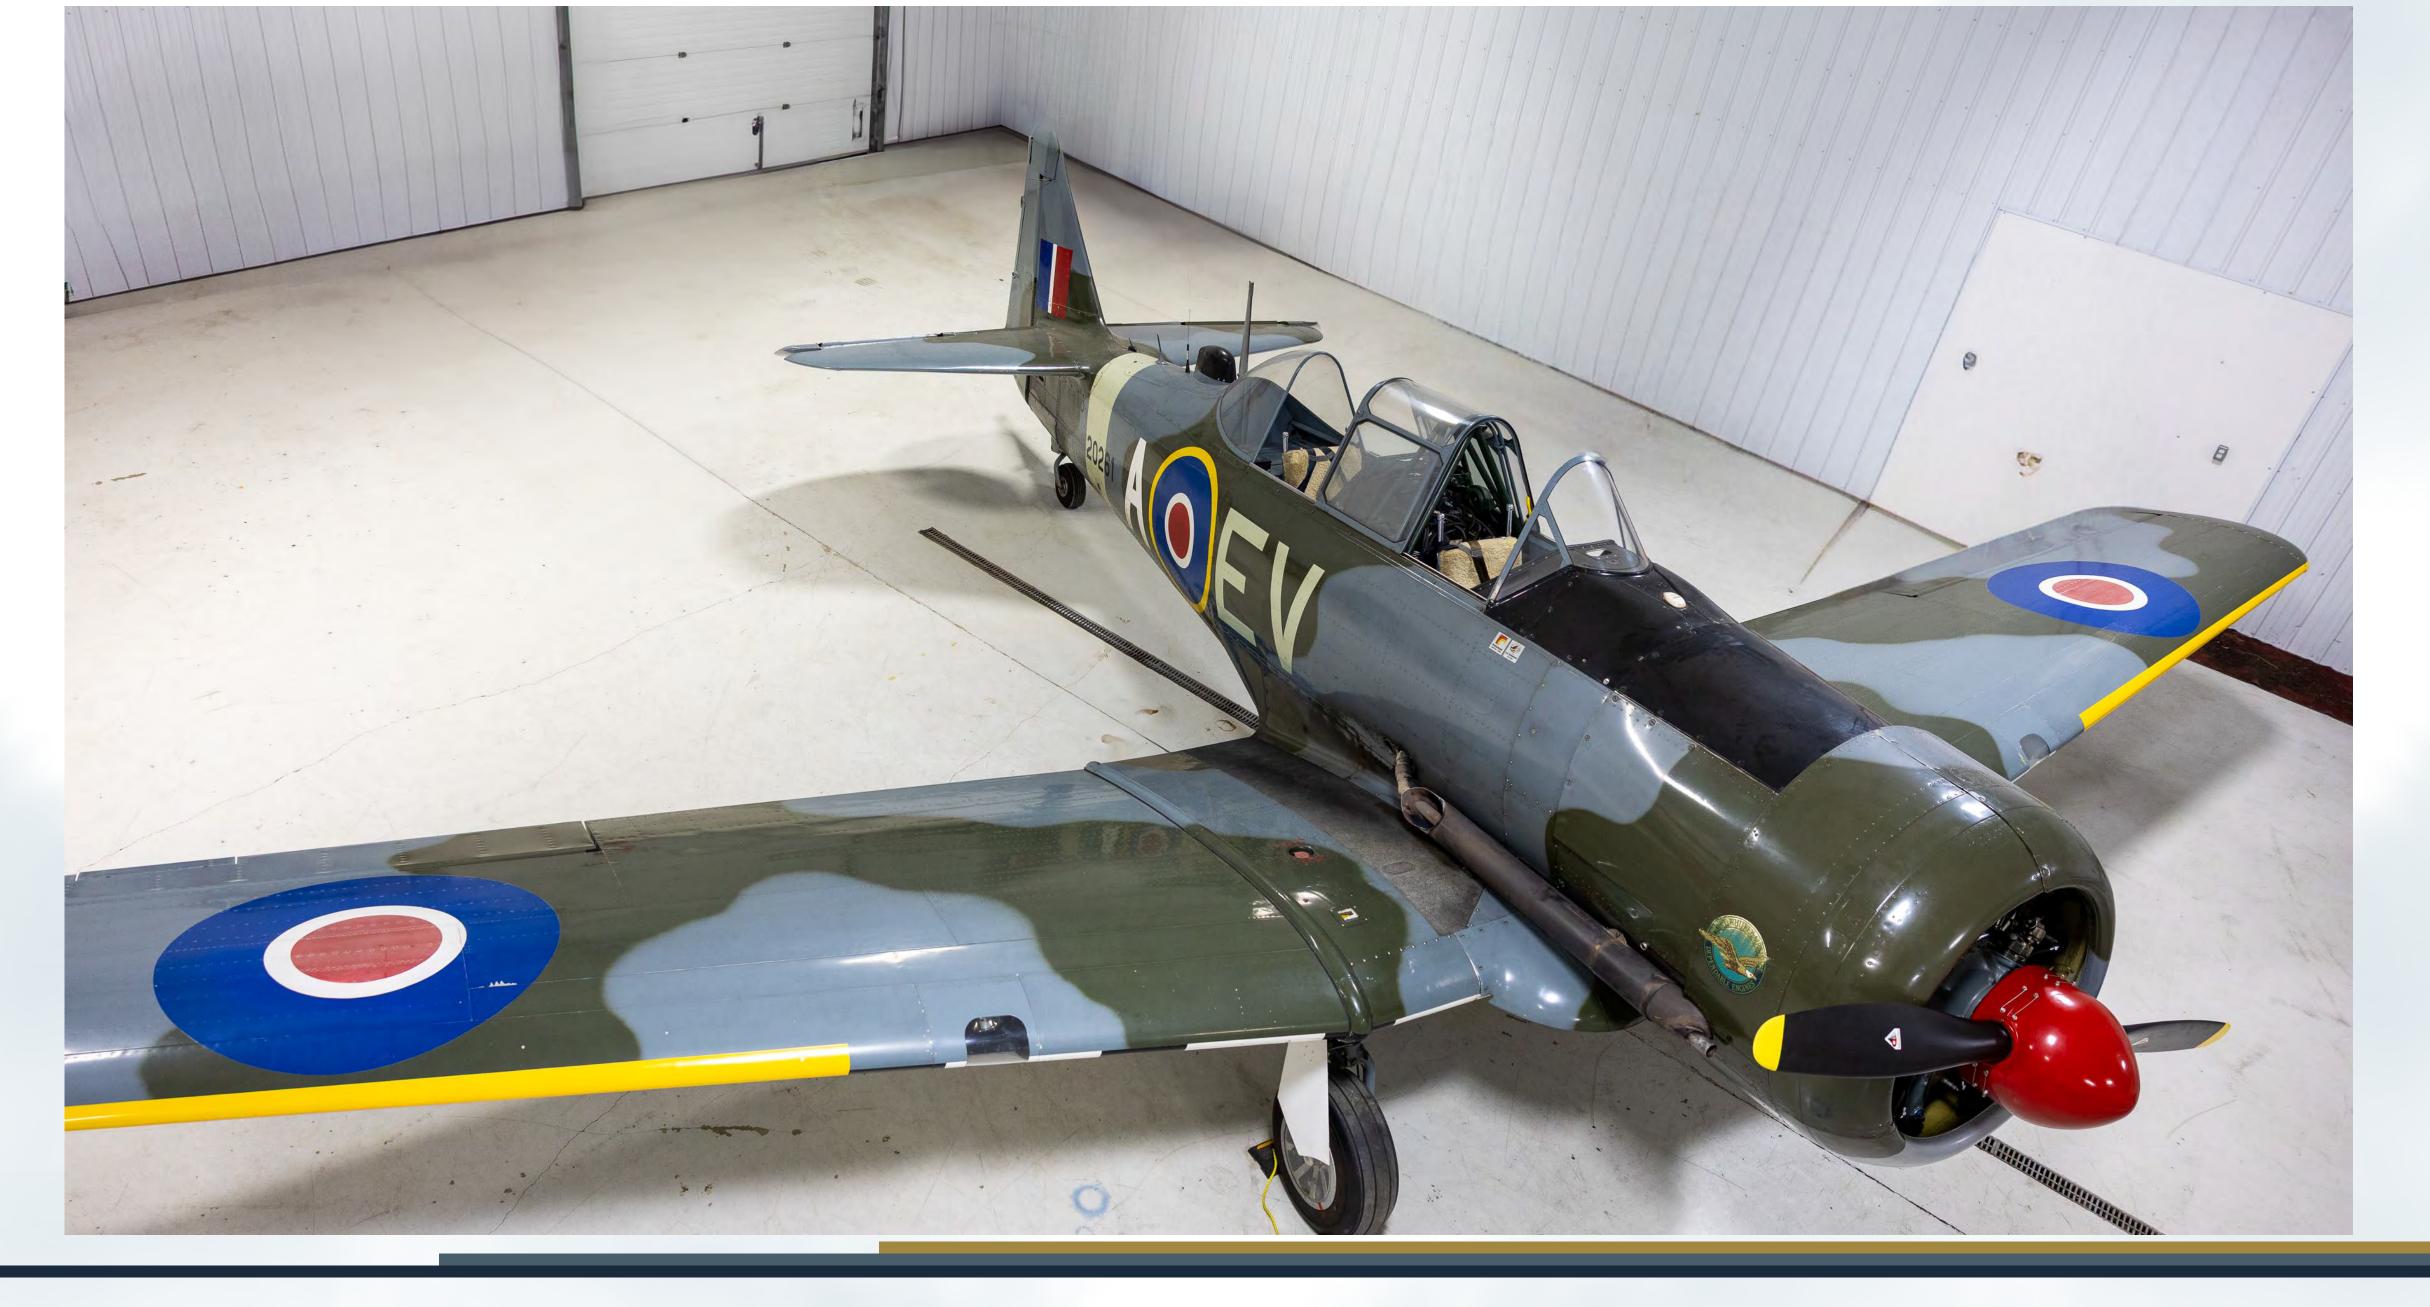

## Aircraft Summary

Aircraft Manufacturer

Model Designation

Year of Manufacture

Serial Number

Paint Scheme

Canadian Car & Foundry

Harvard 4

1951

CCF4-52 | RCAF 20261

RAF Camouflage