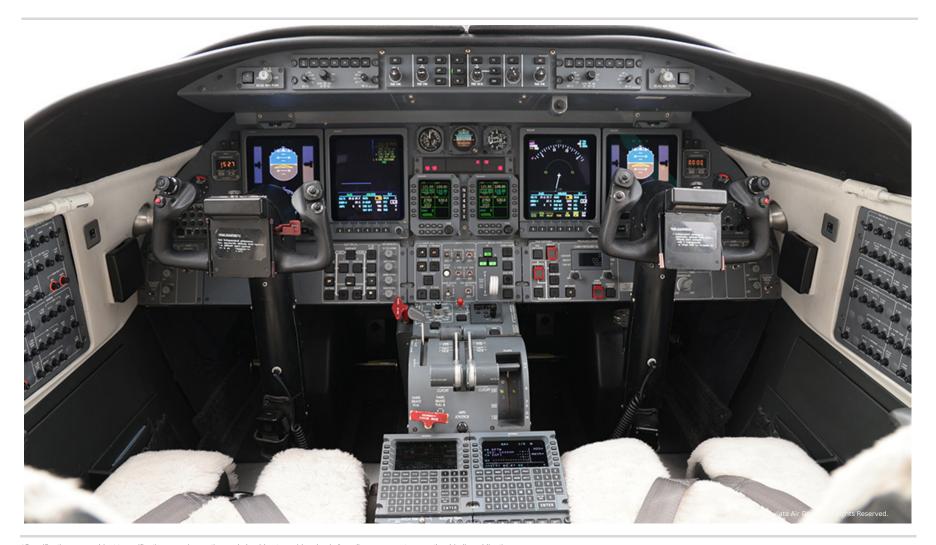

#### **AVIONICS**

- Primus 1000 Avionics System
- Dual Universal UNS-1Ew w/ WAAS/LPV
- Honeywell TCAS II 7.0
- ADS-B Out Compliant