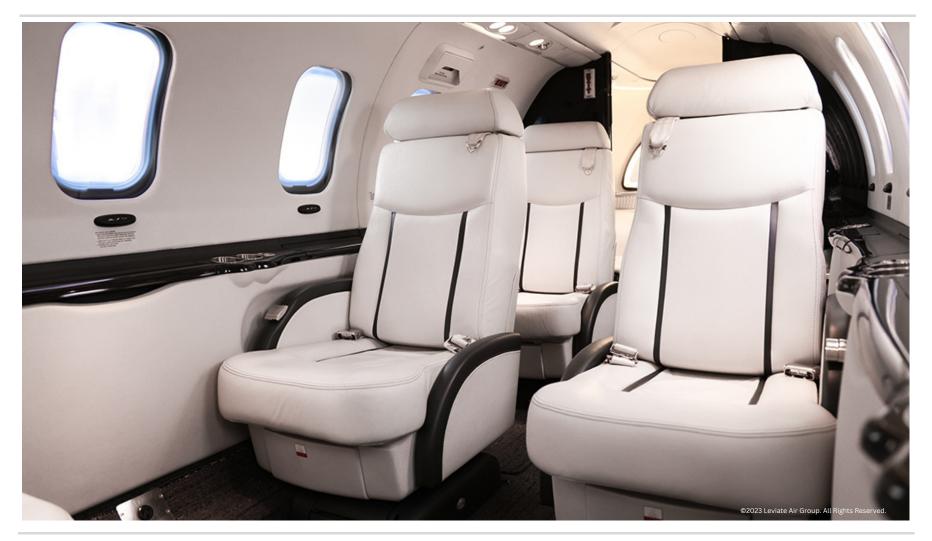

#### INTERIOR

- Full Refurbishment 10/2021
- 8+1 Interior
- Full all soft goods and carpet, all wood was sanded, stained and revarnished