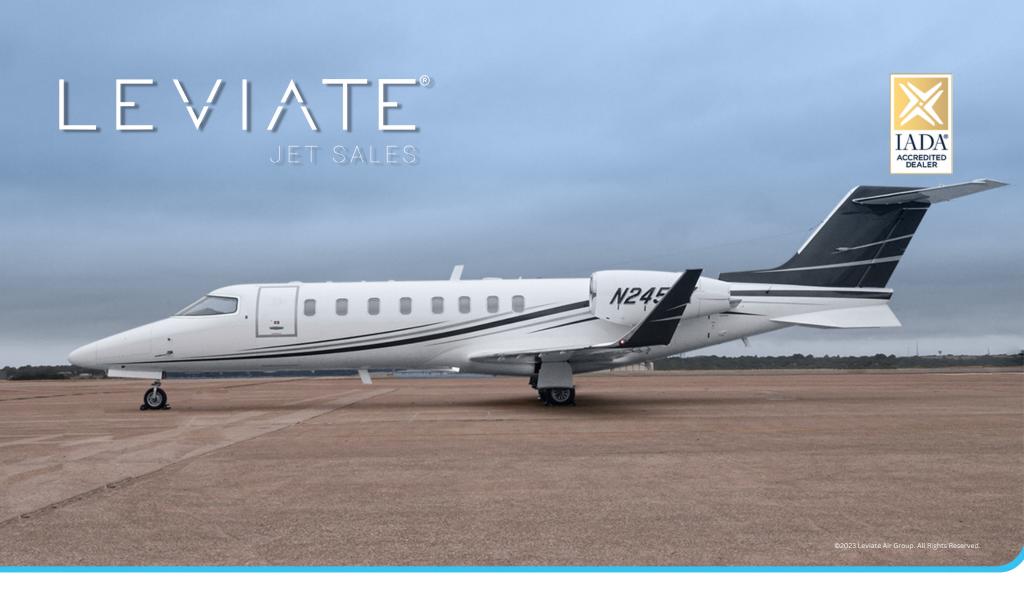

# 1999 BOMBARDIER LEAR 45

N245TX **S/N 45-023** 

#### **AIRFRAME STATUS**

SERIAL NO: 45-023
REGISTRATION: N245TX

MFR YEAR: 1999 MODEL YEAR: 1999 TOTAL TIME: 8,689 TOTAL LANDINGS: 8,171

#### **EXTERIOR**

Paint 10/2021