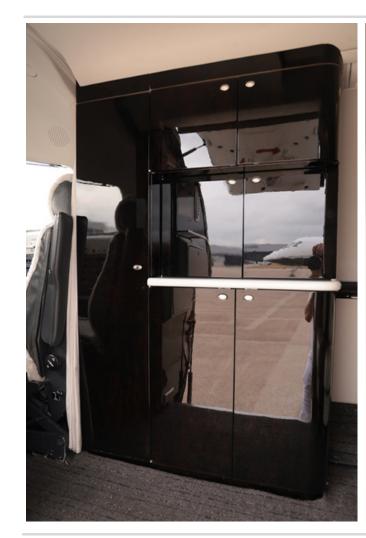

#### INTERIOR

- Full Refurbishment 10/2021
- 8+1 Interior
- Full all soft goods and carpet, all wood was sanded, stained and revarnished

#### **EXTERIOR**

Paint 10/2021