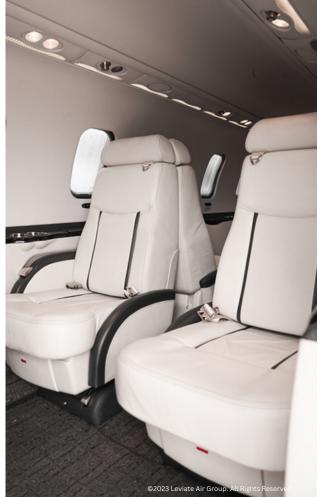

#### INTERIOR

- Full Refurbishment 10/2021
- 8+1 Interior
- Full all soft goods and carpet, all wood was sanded, stained and revarnished