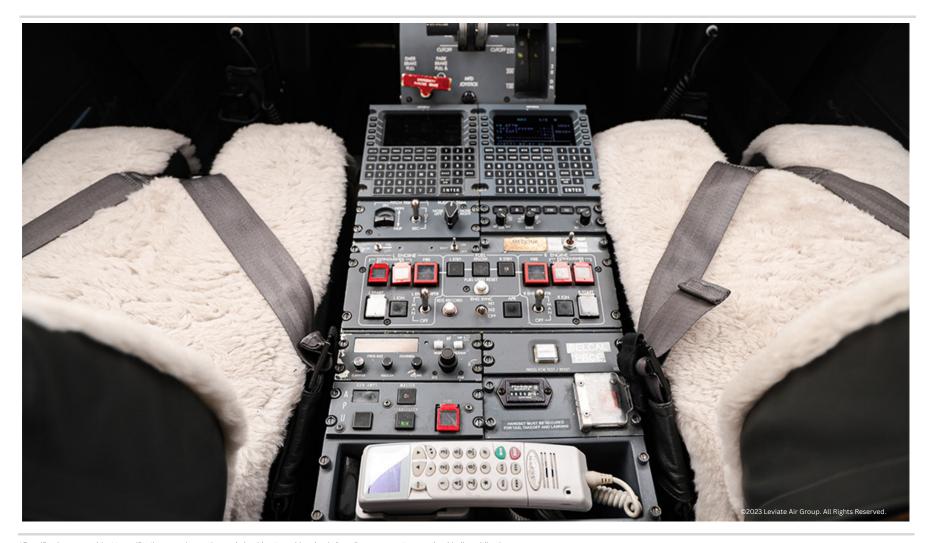

#### **AVIONICS**

- Primus 1000 Avionics System
- Dual Universal UNS-1Ew w/ WAAS/LPV
- Honeywell TCAS II 7.0
- ADS-B Out Compliant