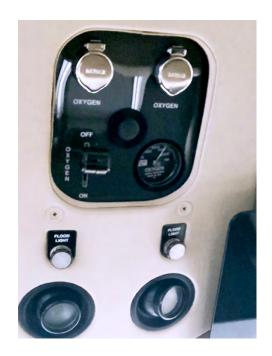

### Aircraft Highlights

- G1000 Nxi Upgrade
- G1000 Synthetic Vision Sys
- G1000 Chartview
- ♦ Kelly Aero Electric AC
- AmSafe seatbelts
- Built in O2 system
- Active Traffic
- GFC 700 Autopilot,
- XM Weather
- WX 500 Stormscope
- 1.353 Useful Load.
- Hot Prop