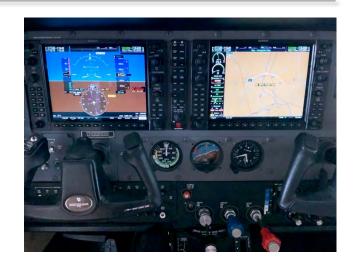

### Aircraft Highlights

- G1000 Nxi Upgrade
- G1000 Synthetic Vision Sys
- G1000 Chartview
- ♦ Kelly Aero Electric AC
- AmSafe seatbelts
- Built in O2 system
- Active Traffic
- GFC 700 Autopilot,
- XM Weather
- WX 500 Stormscope
- 1.353 Useful Load.
- Hot Prop

#### **Avionics**

Garmin G1000 Nxi Avionics Suite GMA-1347 Digital Audio Panel GTX-33 Transponder w/ADS B Out Garmin GTS800 Active Traffic TAS GDU-1044B Primary Flight Display (PFD) GDU-1044B Multi-Function Display (MFD) GEA-71 Engine/Airframe Computer GRS-77 AHRS GDC-74A Air Data Computer with OAT GFC-700 Autopilot GDL-69A Flight Information System (FIS) with XM Radio WX-500 Stormscope Electronic Checklists ME406 Two Frequency ELT Backup Attitude Gyro, Altimeter and Airspeed Indicator