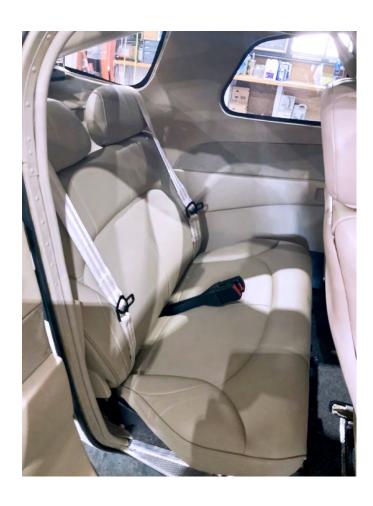

#### Interior & Exterior

Exterior:

White with red and blue accents in excellent condition (10/10)

Interior

Tan leather with dark blue accents in excellent condition (9.5/10)

#### **Airframe**

Total Time: 611 (hobbs)
Annual Due: 08/2023
IFR Certified, Due: 08/2024
ELT Due: 04/2023

Number of Seats: 6