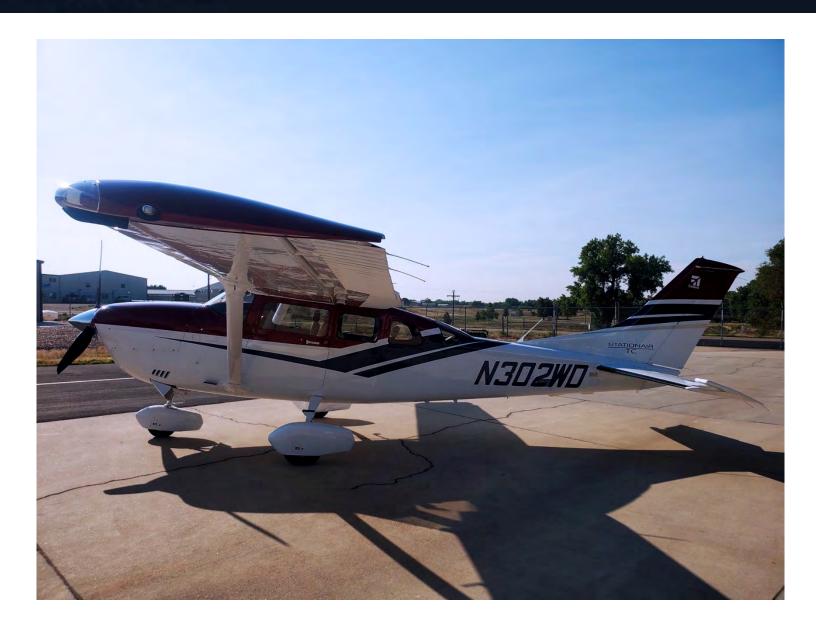

This absolutely stunning 2016 Cessna T206 is now available. Completely loaded with options like electric AC, G1000 NXI avionics, GFC 700 AP and leather interior. This high-flying and fast turbo 206 is ready for your next adventure.

### Aircraft Summary

Aircraft Type: Cessna

Year of Manufacture: 2016

Serial Number: T20609241

Registration: N302WD

#### Interior & Exterior

Exterior:

White with red and blue accents in excellent condition (10/10)

Interior

Tan leather with dark blue accents in excellent condition (9.5/10)