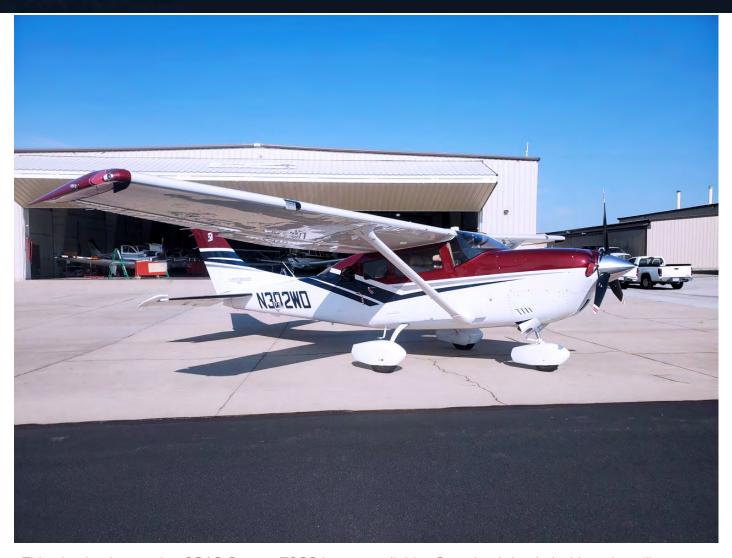

This absolutely stunning 2016 Cessna T206 is now available. Completely loaded with options like electric AC, G1000 NXI avionics, GFC 700 AP and leather interior. This high-flying and fast turbo 206 is ready for your next adventure.

#### Interior & Exterior

Exterior:

White with red and blue accents in excellent condition (10/10)

Interior

Tan leather with dark blue accents in excellent condition (9.5/10)