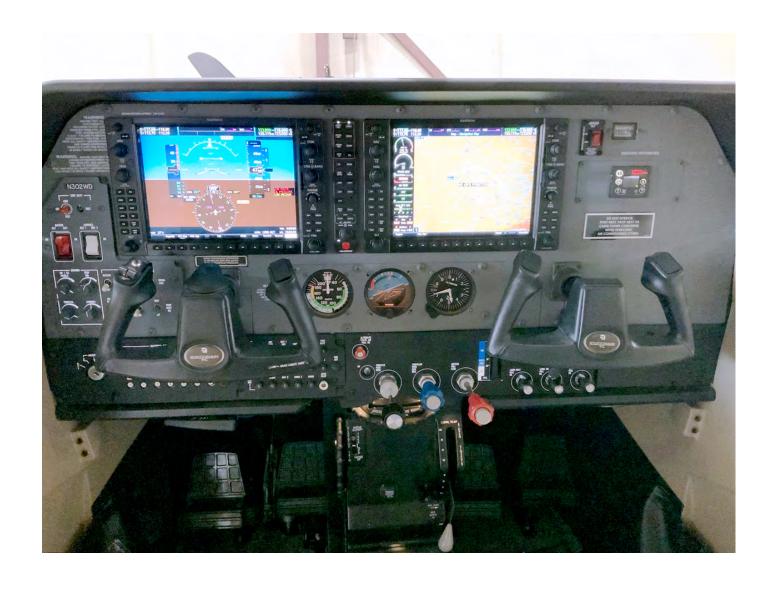

### Aircraft Highlights

- G1000 Nxi Upgrade
- G1000 Synthetic Vision Sys
- G1000 Chartview
- ♦ Kelly Aero Electric AC
- AmSafe seatbelts
- Built in O2 system
- Active Traffic
- GFC 700 Autopilot,
- XM Weather
- WX 500 Stormscope
- 1.353 Useful Load.
- Hot Prop

#### **Avionics**

Garmin G1000 Nxi Avionics Suite GMA-1347 Digital Audio Panel GTX-33 Transponder w/ADS B Out Garmin GTS800 Active Traffic TAS GDU-1044B Primary Flight Display (PFD) GDU-1044B Multi-Function Display (MFD) GEA-71 Engine/Airframe Computer GRS-77 AHRS GDC-74A Air Data Computer with OAT GFC-700 Autopilot GDL-69A Flight Information System (FIS) with XM Radio WX-500 Stormscope Electronic Checklists ME406 Two Frequency ELT Backup Attitude Gyro, Altimeter and Airspeed Indicator