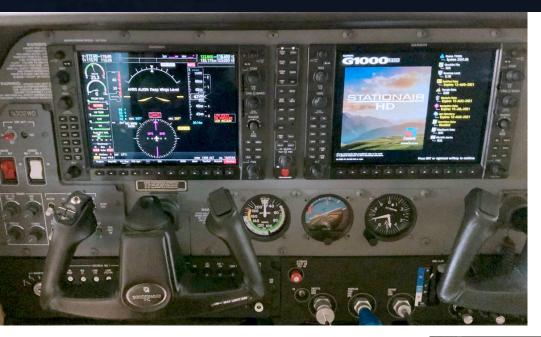

#### **Avionics**

Garmin G1000 Nxi Avionics Suite GMA-1347 Digital Audio Panel GTX-33 Transponder w/ADS B Out Garmin GTS800 Active Traffic TAS GDU-1044B Primary Flight Display (PFD) GDU-1044B Multi-Function Display (MFD) GEA-71 Engine/Airframe Computer GRS-77 AHRS GDC-74A Air Data Computer with OAT GFC-700 Autopilot GDL-69A Flight Information System (FIS) with XM Radio WX-500 Stormscope Electronic Checklists ME406 Two Frequency ELT Backup Attitude Gyro, Altimeter and Airspeed Indicator