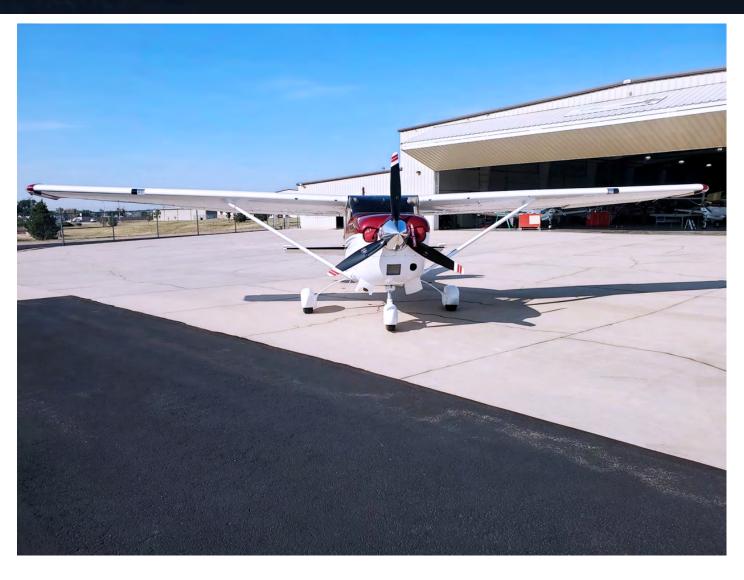

#### Interior & Exterior

Exterior:

White with red and blue accents in excellent condition (10/10)

Interior

Tan leather with dark blue accents in excellent condition (9.5/10)