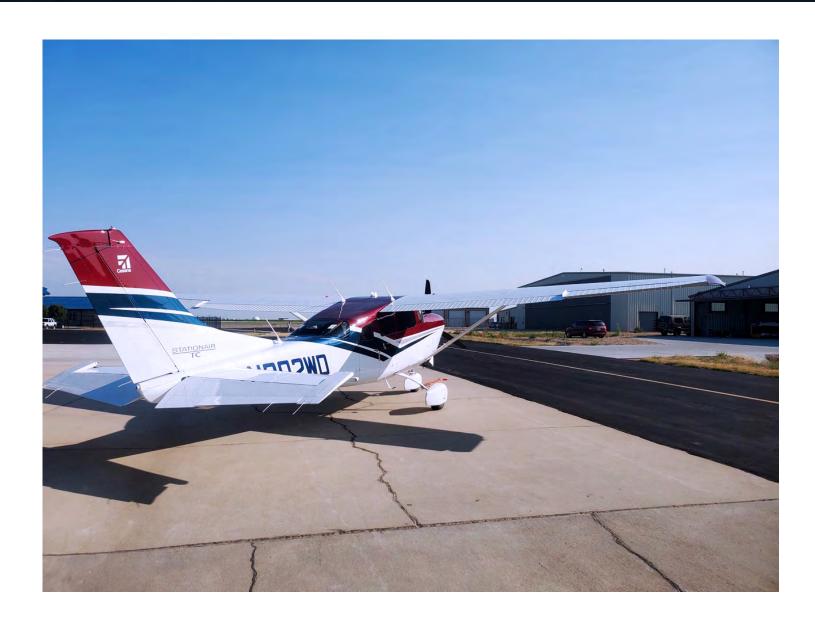

#### Interior & Exterior

Exterior:

White with red and blue accents in excellent condition (10/10)

Interior

Tan leather with dark blue accents in excellent condition (9.5/10)