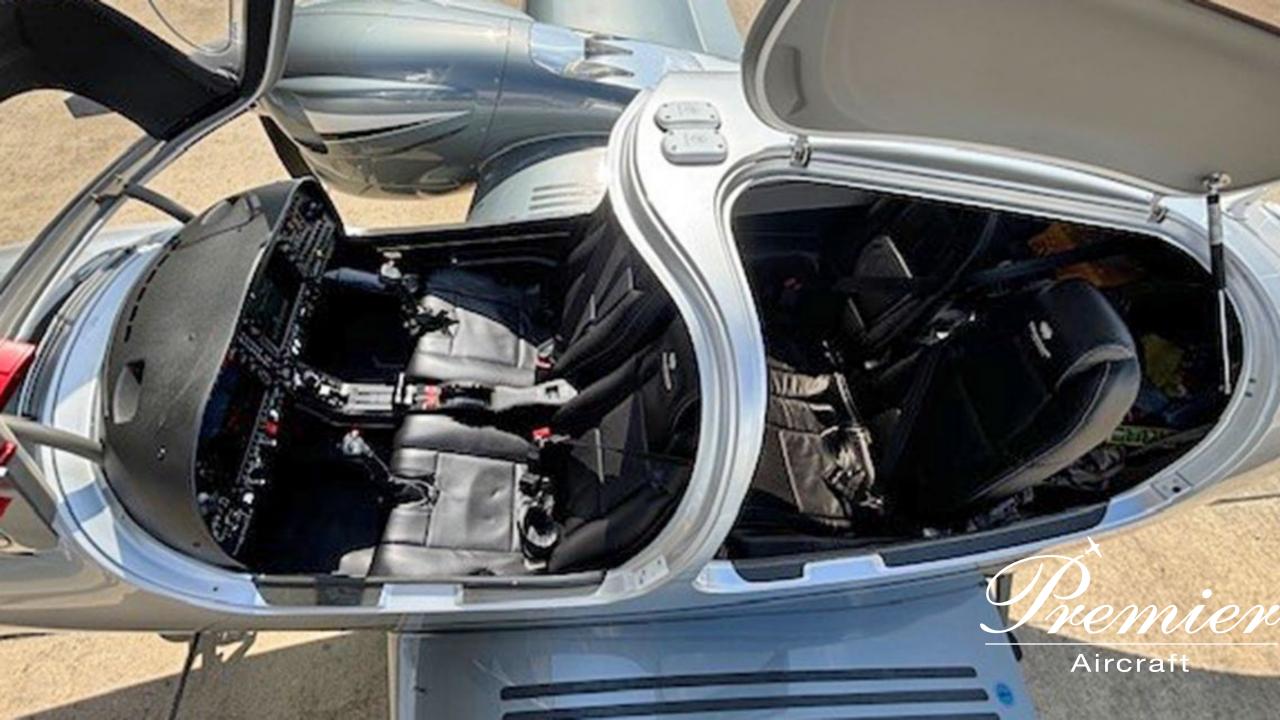

#### STANDARD INTERIOR

- Diamond Divine interior (onyx) in black leather
- Adjustable Backrest for Pilot and Copilot (with adjustable lumbar support)
- Dual Headset Plugs (LEMO & Standard)