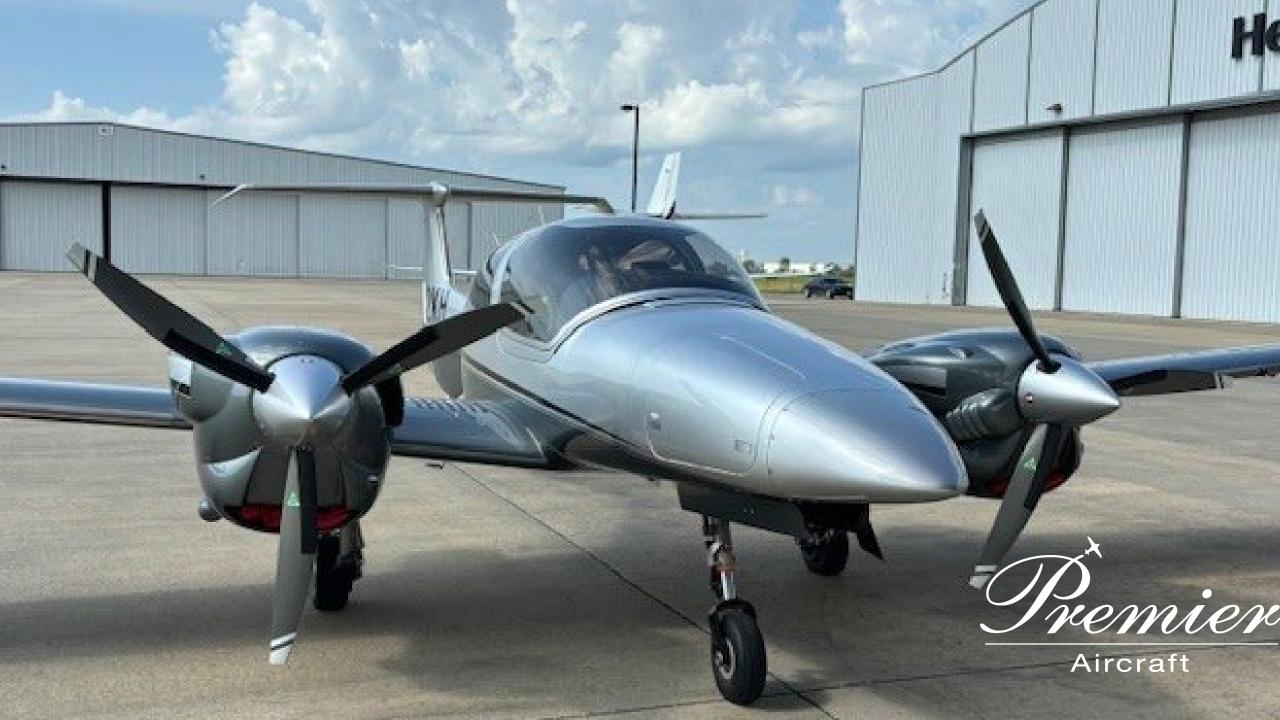

## 2022 Diamond DA42 VI

N42KH- SN: 42.N444

Like New, meticulously flown and maintained DA42-VI. Perfectly Equipped!

#### STANDARD EXTERIOR

 Diamond Deluxe in Medium Silver Metallic over Anthracite Metallic with black striping