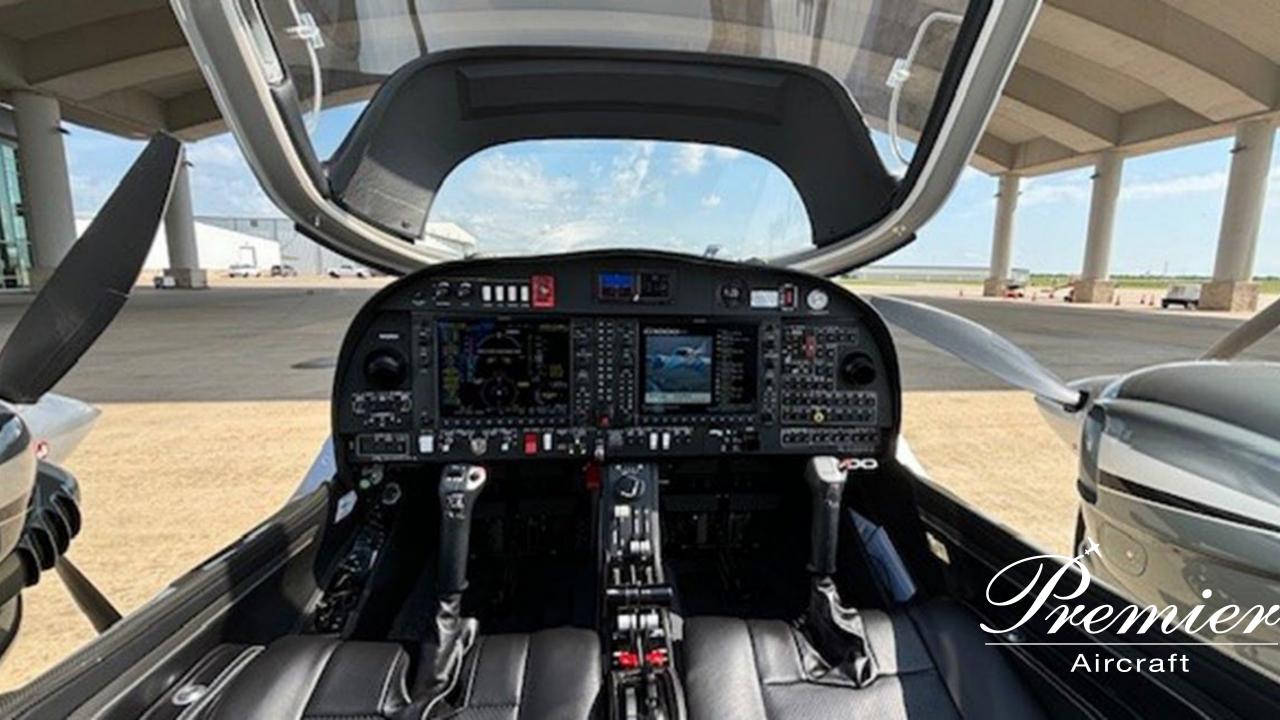

### STANDARD AVIONICS

Integrated Garmin G1000 NXi Glass Panel Cockpit including:

Aircraft

- 2x Garmin GDU 105x 10-Inch Flight Display (PFD and MFD)
- Garmin GEA 71B Airframe/Engine Interface Unit
- 2x Garmin GIA 64W COM/NAV/SBAS-GPS/GS/LOC
- Garmin GMA 1360 Digital Audio System
- Garmin GRS 79 Attitude Heading Reference System
- Garmin GDC 72 Digital Air Data Computer
- Garmin GMU 44 Magnetometer
- Garmin GFC 700 Automatic Flight Control System Including Yaw Damper
- Garmin ChartView Approach Plates (subscription required)
- Garmin Flight Stream 510
- Jeppesen PilotPak (IFR Bundle), one-year free subscription
- Garmin GWX 70 Weather Radar
- Garmin Synthetic Vision Technology
- Garmin GTX 345R ADS-B In/Out Transponder
- Garmin GDL 69SXM SAT WX (subscription required)
- 2nd Digital Standby Altitude Module CMD-302 SAM