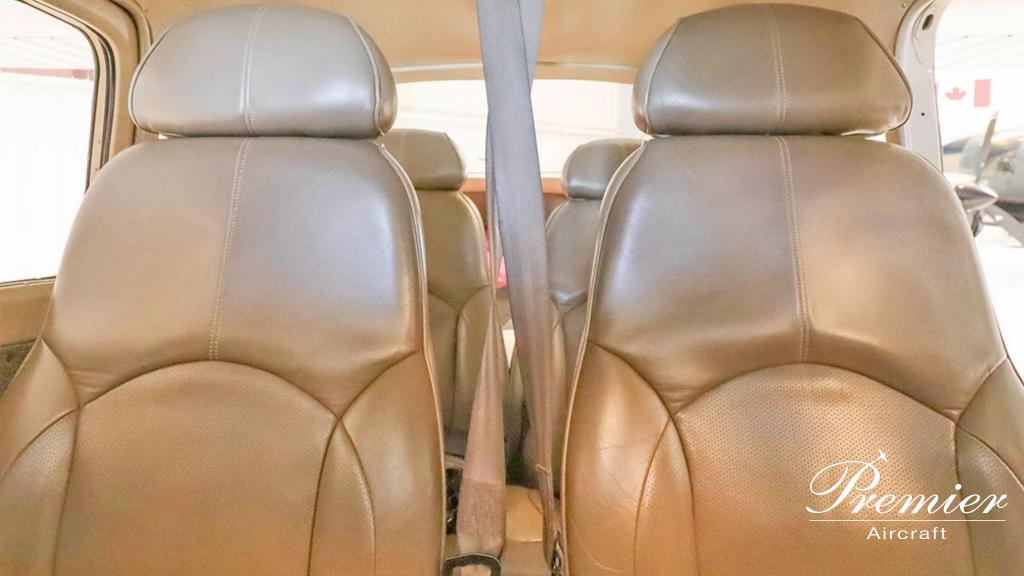

#### **INTERIOR**

 Leather Seat Surfaces: Mink Leather with Perforated Mink Leather Insert/ Mink Vinyl in good condition