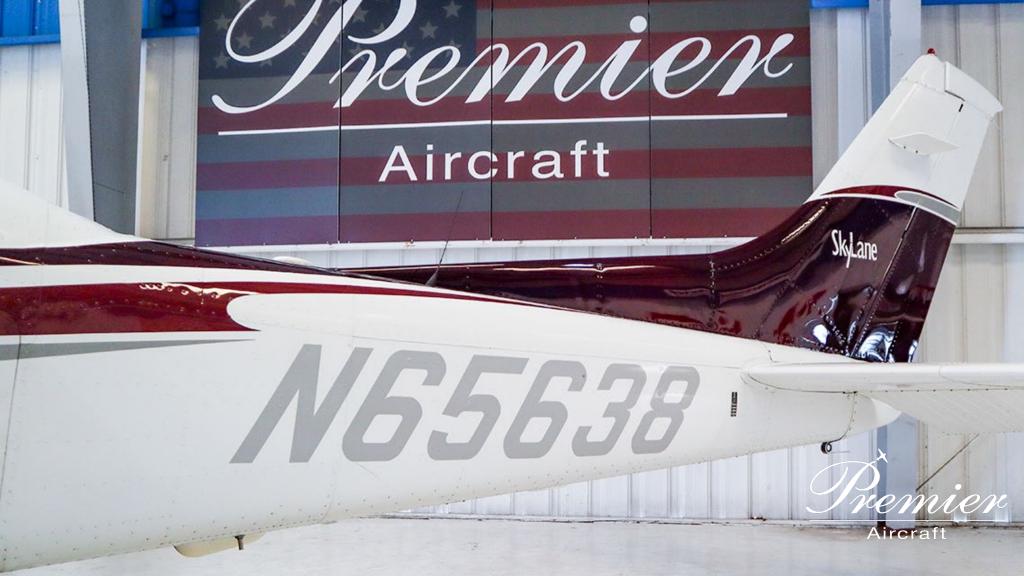

#### **EXTERIOR**

 Matterhorn White with Dark Burgundy and Light Silver Accent Stripes in good condition