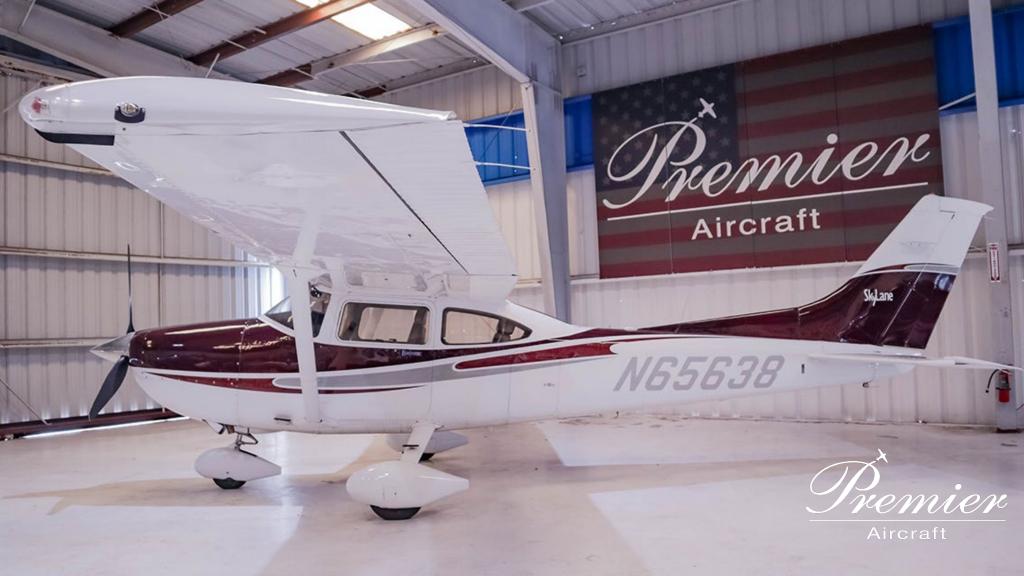

## **2004 Cessna 182T** N65638 – SN 18281467

#### **EXTERIOR**

 Matterhorn White with Dark Burgundy and Light Silver Accent Stripes in good condition