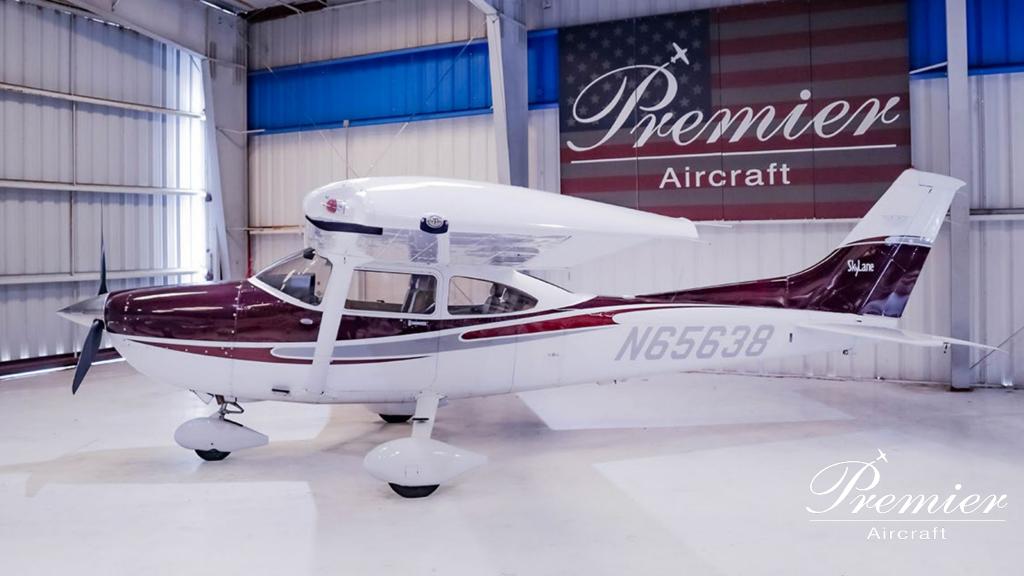

#### **INTERIOR**

 Leather Seat Surfaces: Mink Leather with Perforated Mink Leather Insert/ Mink Vinyl in good condition

#### **EXTERIOR**

 Matterhorn White with Dark Burgundy and Light Silver Accent Stripes in good condition