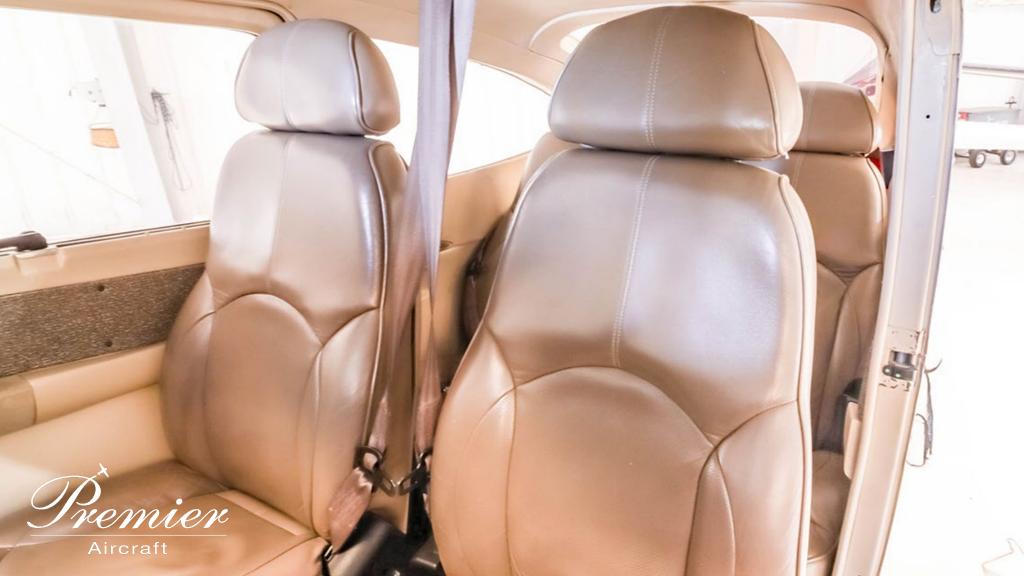

#### **INTERIOR**

 Leather Seat Surfaces: Mink Leather with Perforated Mink Leather Insert/ Mink Vinyl in good condition