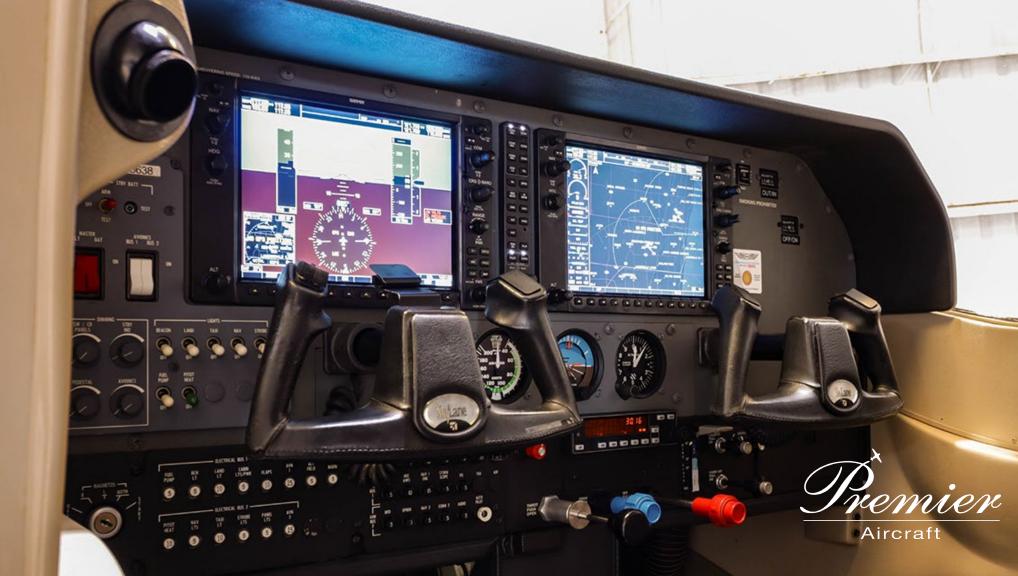

### **AVIONICS**

- Garmin G1000 Integrated Glass
  Cockpit
- GDU-1040 Primary Flight Display (PFD)
- GDU-1040 Multi-Function Display (MFD)
- Dual GIA-63 NAV/COM/GPS with Glideslope (non WAAS)
- GMA-1347 Digital Audio Panel with Marker Beacon/Intercom
- Garmin GTX- 345R Transponder with ADS-B In/Out
- Garmin Sirius XM Weather & Radio (GDL-69A) (subscription required)
- WX500 Stormscope
- 406 Mhz ELT
- KAP-140 Dual Axis Autopilot with Altitude Preselect/GPS Roll Steering