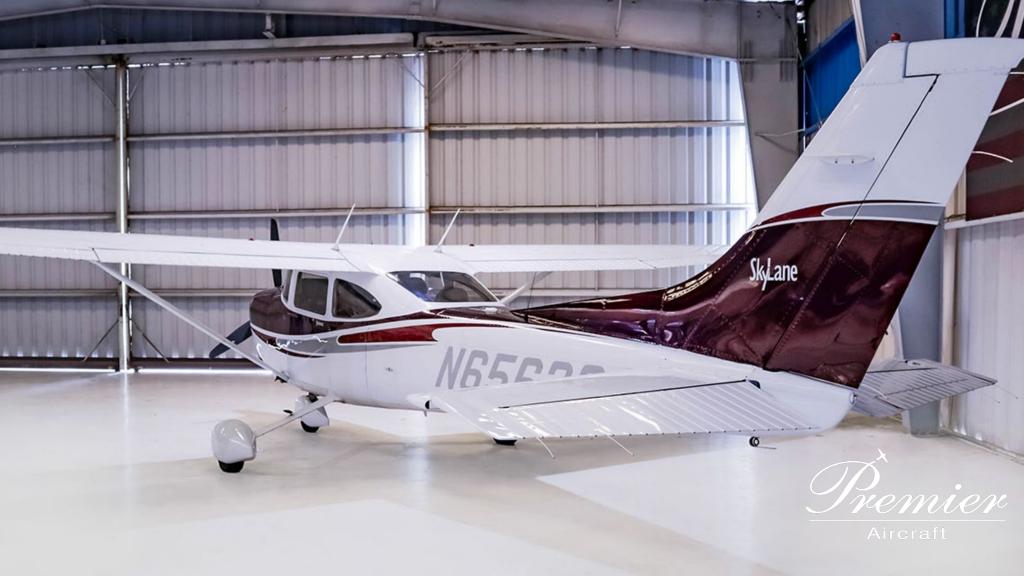

#### **EXTERIOR**

 Matterhorn White with Dark Burgundy and Light Silver Accent Stripes in good condition