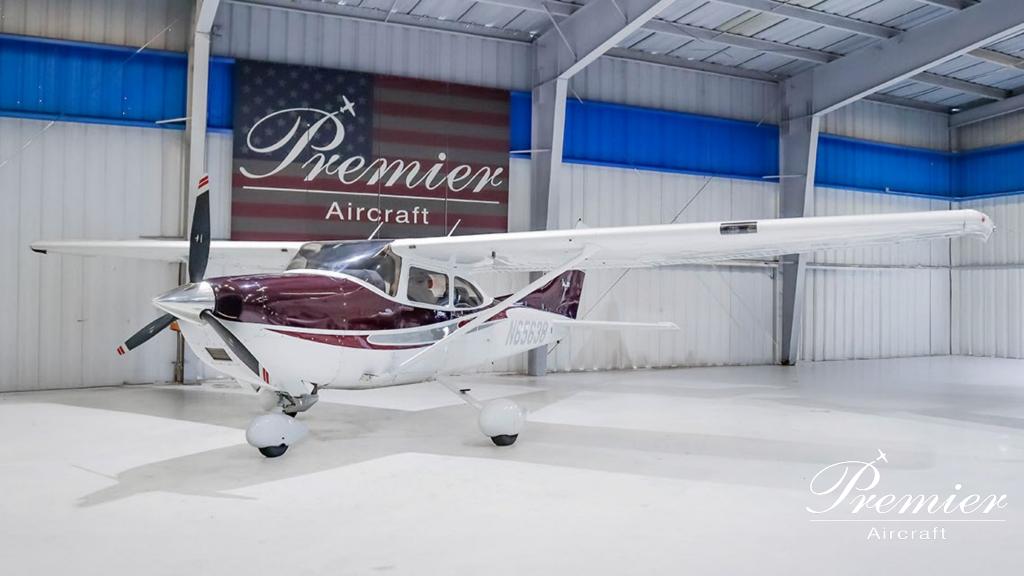

#### **EXTERIOR**

 Matterhorn White with Dark Burgundy and Light Silver Accent Stripes in good condition