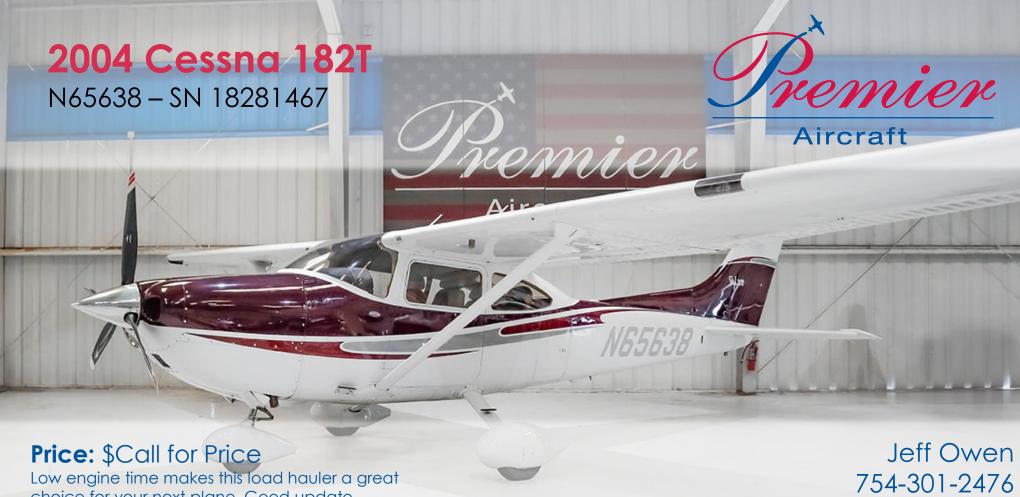

## **2004 Cessna 182T** N65638 – SN 18281467

#### **EXTERIOR**

 Matterhorn White with Dark Burgundy and Light Silver Accent Stripes in good condition