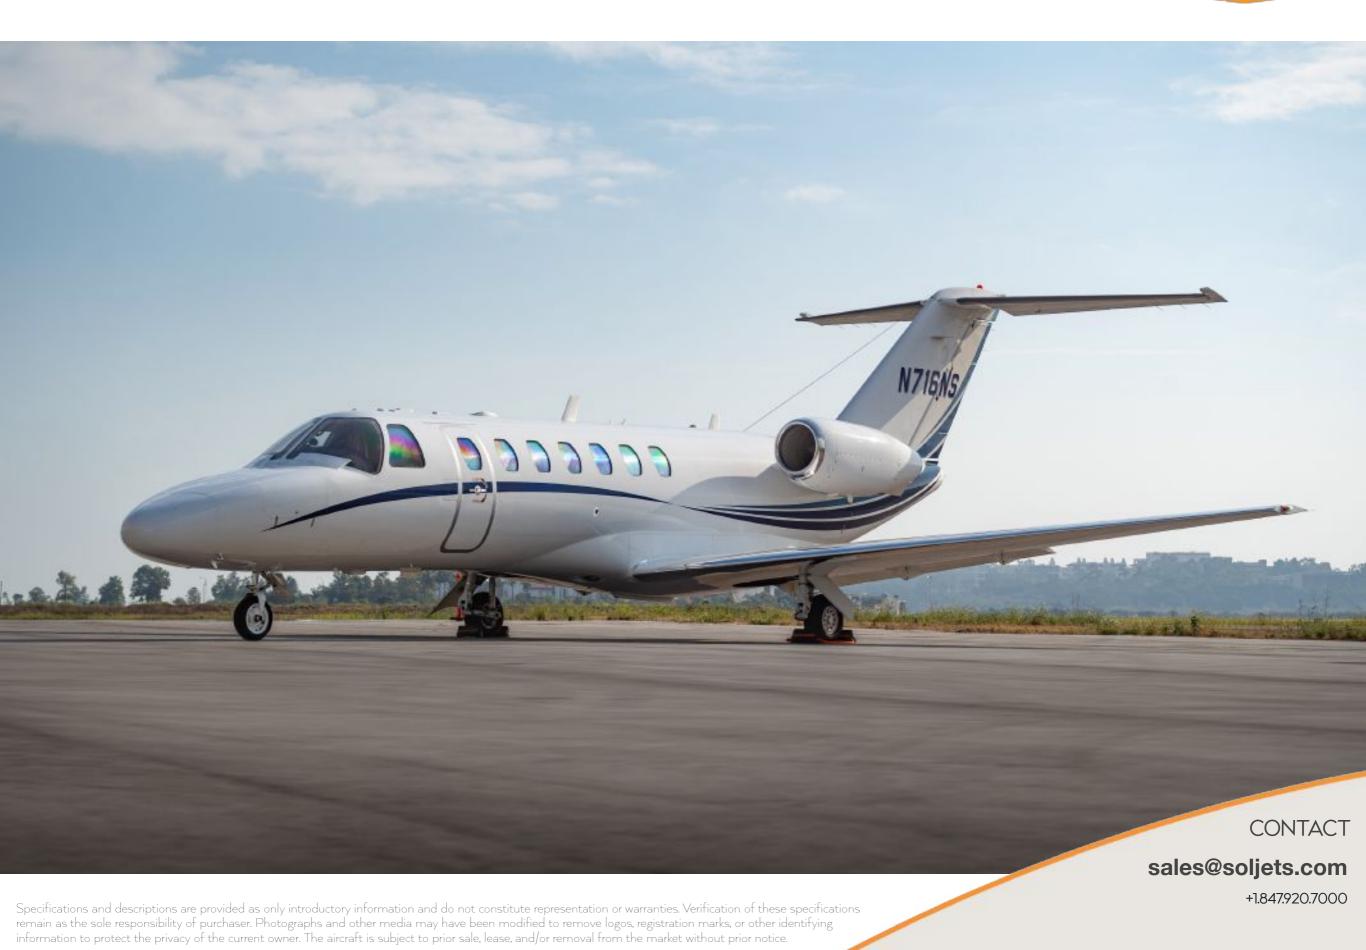

### EXTERIOR

· Overall White with Blue Swooping Stripes.

CONTACT

sales@soljets.com