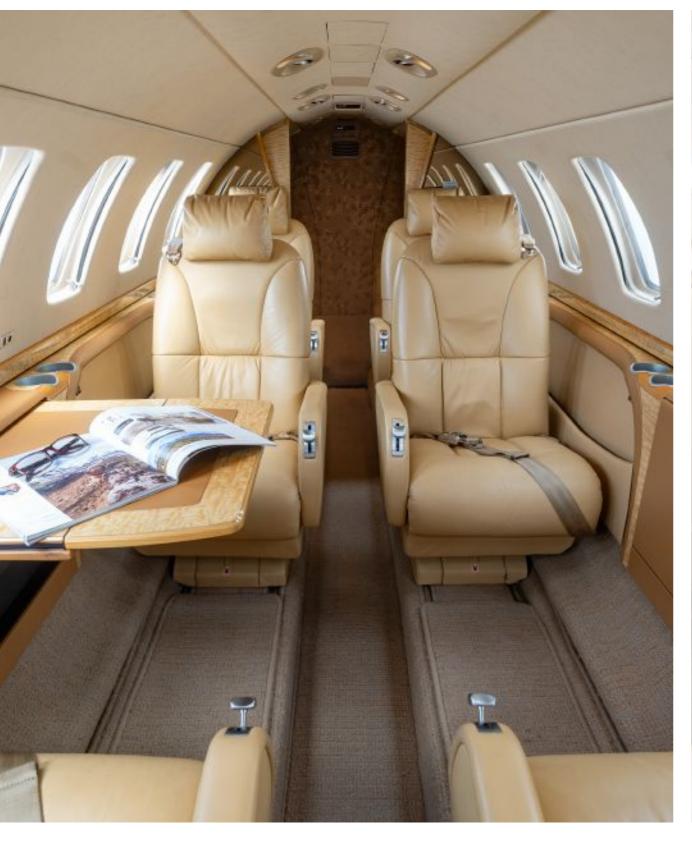

### INTERIOR

· Eight (8) Passenger Seating in Tan Leather including Four Club Seating, Two Single Forward Facing Seats, Forward Side Facing Seat, and Belted Lavatory with Camel Accents Throughout.