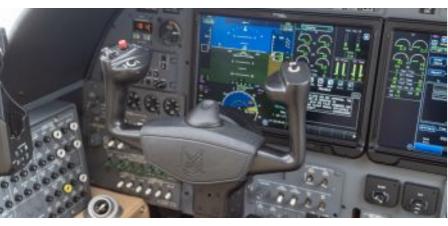

### **AVIONICS**

- · Rockwell Collins Fusion Flight Deck
- · Three (3) Active Flight Displays (AFD)
- · Multi-function Key Pad (MKP)
- · 2 Cursor Control (CCP)
- · Synthetic Vision
- · Dual FMS
- · WAAS GPS Receiver
- · Wired for HF
- · XM Satellite Weather
- · TAWS
- · TCAS II