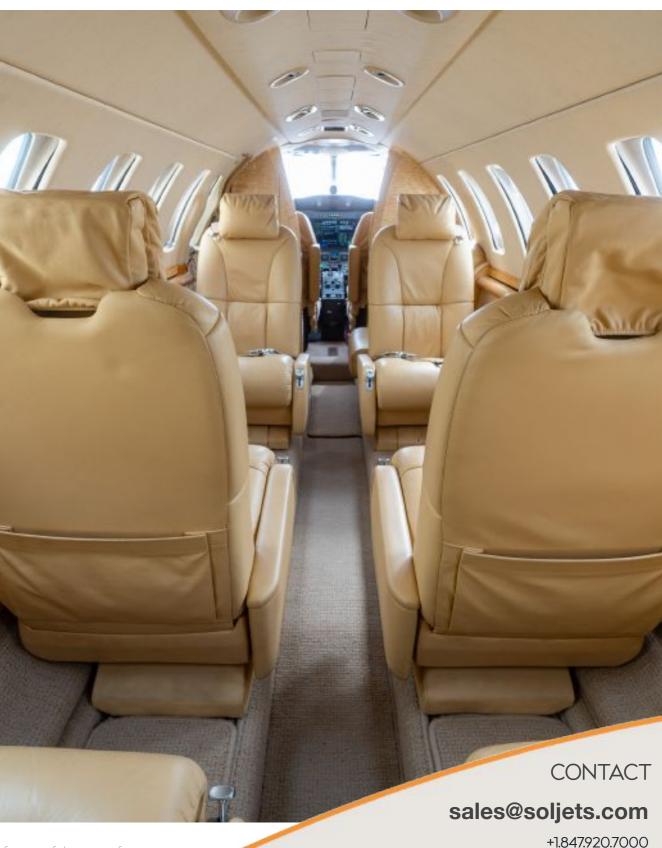

### INTERIOR

· Eight (8) Passenger Seating in Tan Leather including Four Club Seating, Two Single Forward Facing Seats, Forward Side Facing Seat, and Belted Lavatory with Camel Accents Throughout.