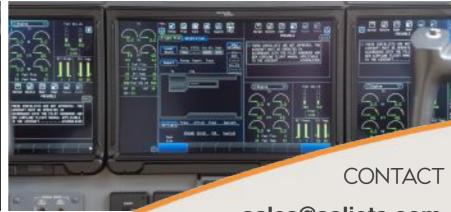

### **AVIONICS**

- · Rockwell Collins Fusion Flight Deck
- · Three (3) Active Flight Displays (AFD)
- · Multi-function Key Pad (MKP)
- · 2 Cursor Control (CCP)
- · Synthetic Vision
- · Dual FMS
- · WAAS GPS Receiver
- · Wired for HF
- · XM Satellite Weather
- · TAWS
- · TCAS II