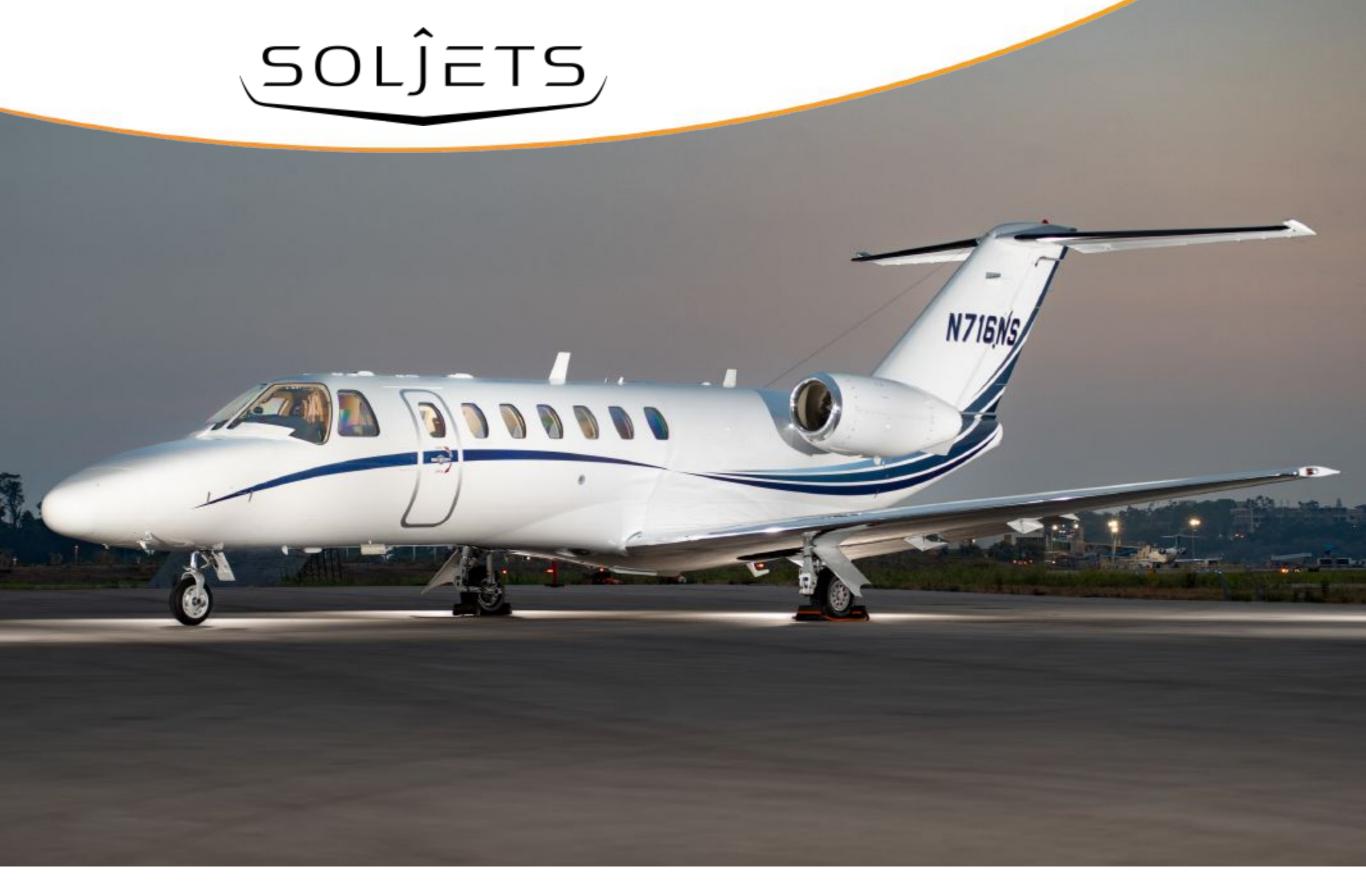

2006 Cessna Citation CJ3

SN 525B-0110 | N716NS

Passenger

Mach

0.737

Range (NM) 1,875