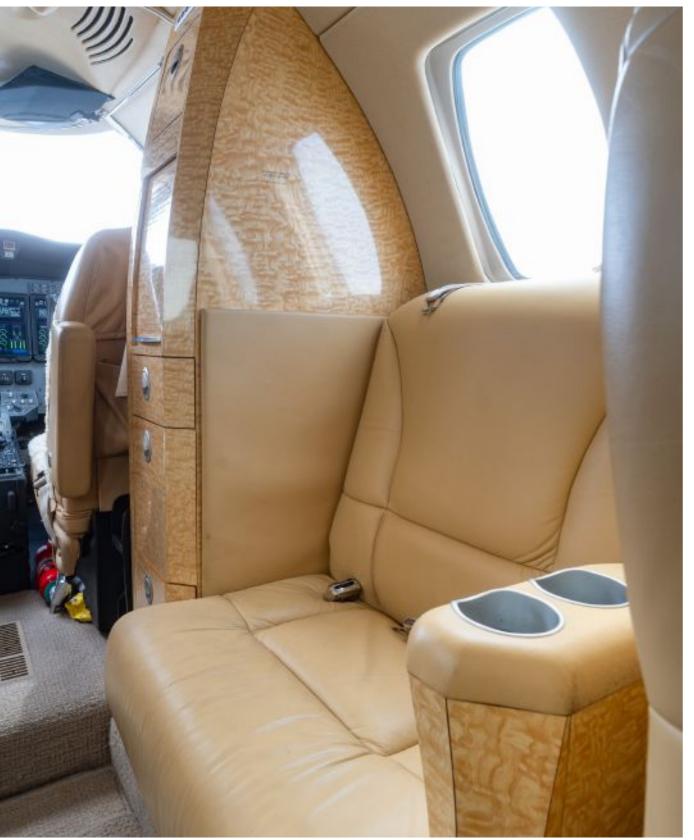

### INTERIOR

· Eight (8) Passenger Seating in Tan Leather including Four Club Seating, Two Single Forward Facing Seats, Forward Side Facing Seat, and Belted Lavatory with Camel Accents Throughout.