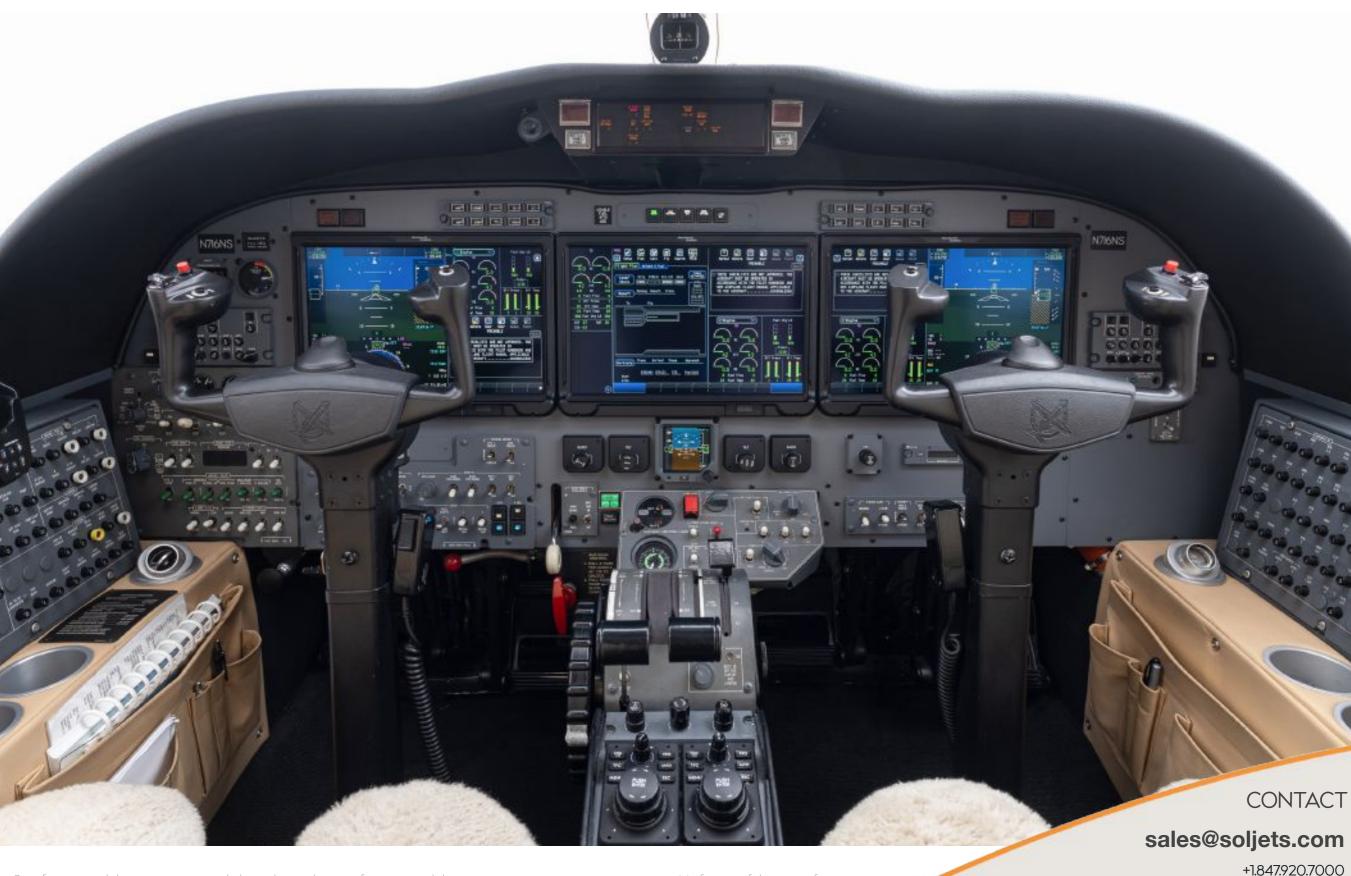

### AIRCRAFT HIGHLIGHTS

- · Rockwell Collins Fusion Flight Deck
- · Cescom
- · Enrolled on TAP Blue and ProParts

### **AVIONICS**

- · Rockwell Collins Fusion Flight Deck
- · Three (3) Active Flight Displays (AFD)
- · Multi-function Key Pad (MKP)
- · 2 Cursor Control (CCP)
- · Synthetic Vision
- · Dual FMS
- · WAAS GPS Receiver
- · Wired for HF
- · XM Satellite Weather
- · TAWS
- · TCAS II