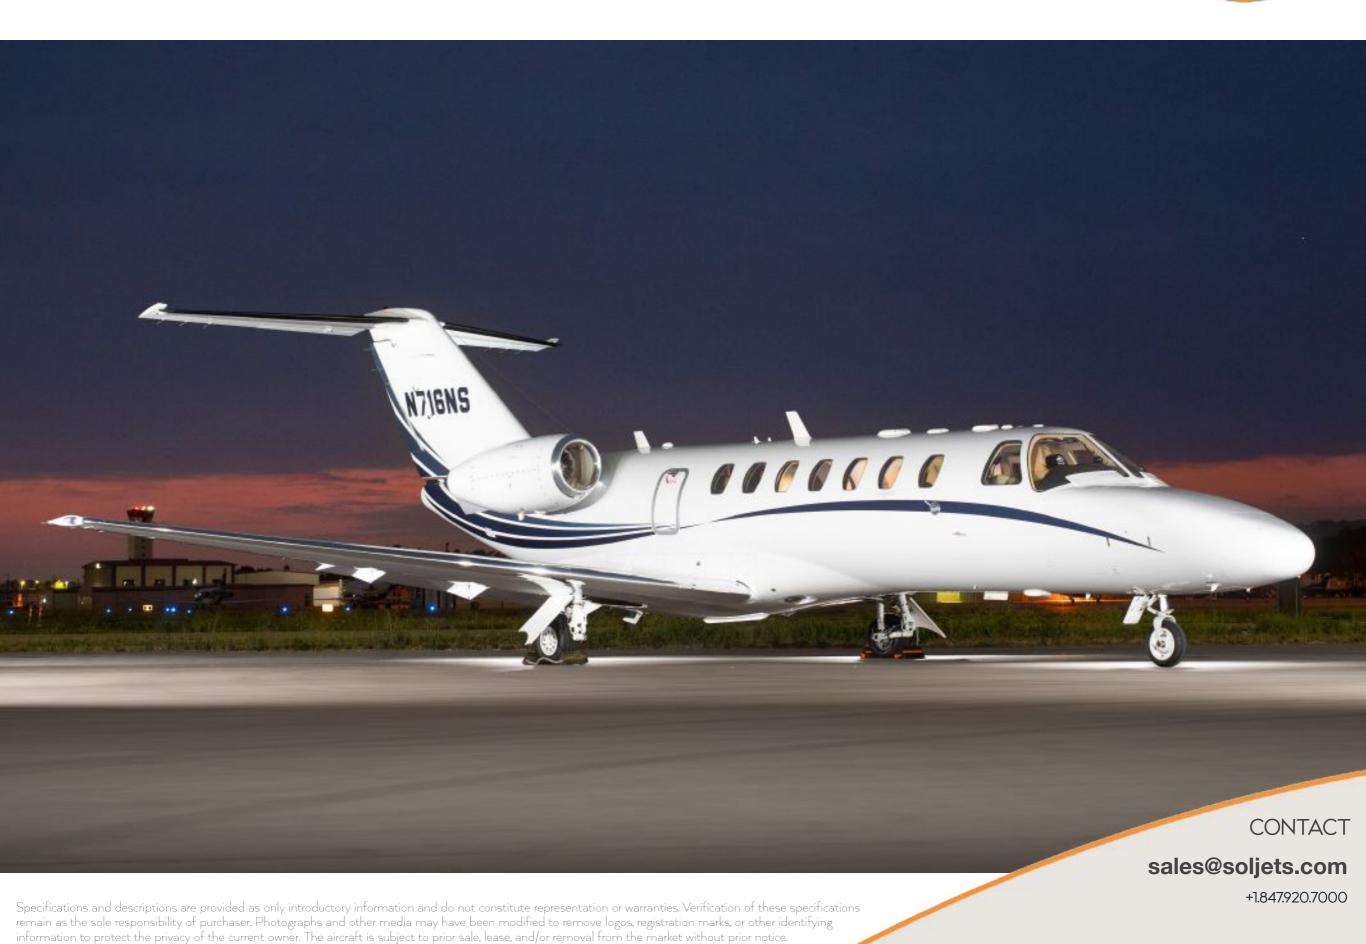

### EXTERIOR

· Overall White with Blue Swooping Stripes.

CONTACT

sales@soljets.com