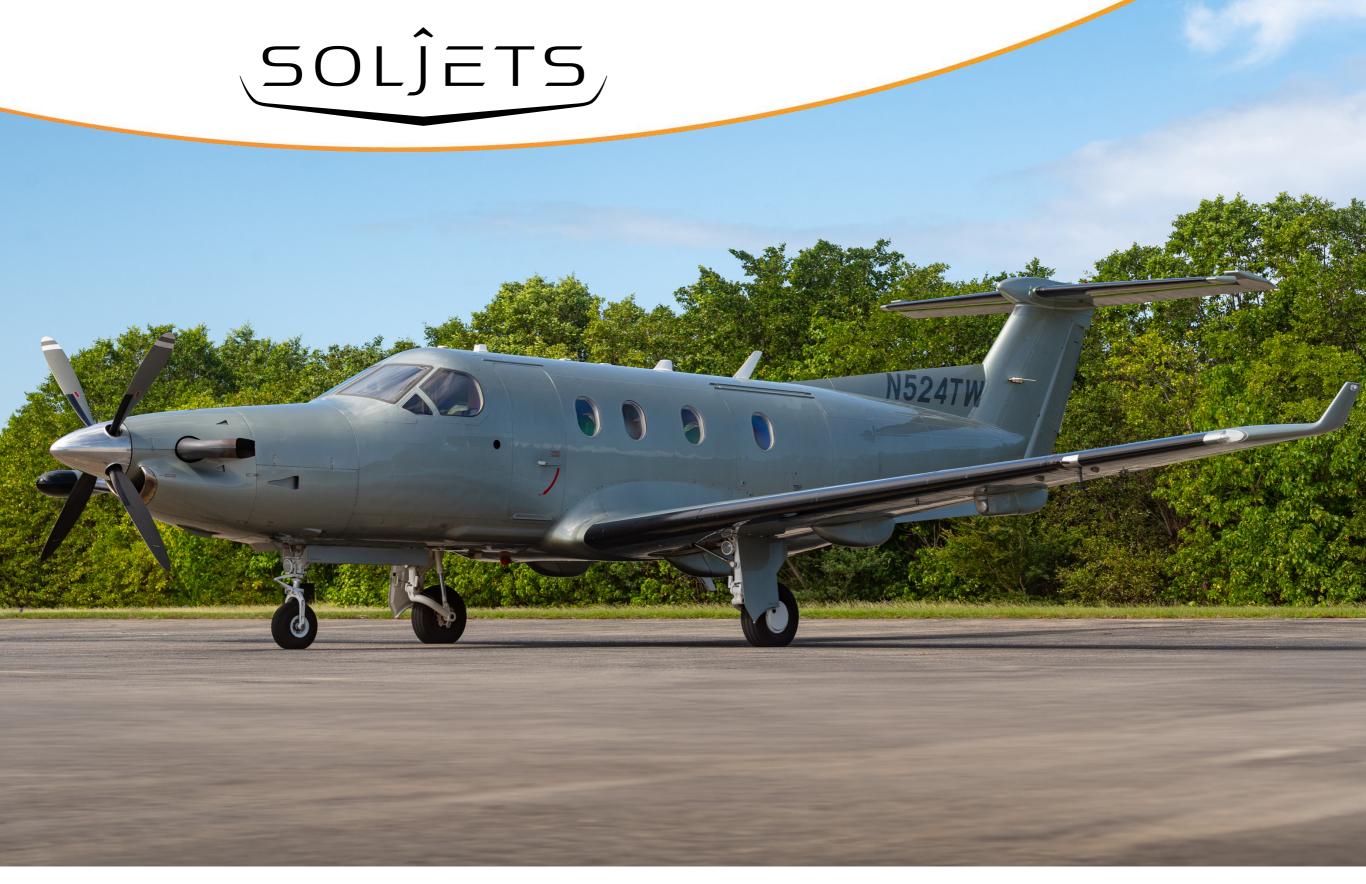

2001 Pilatus PC-12/45

SN 361 | N524TW

Passenger

Knots 261 Range (NM) 1,604

## AIRCRAFT HIGHLIGHTS

- Upgraded Finoff Aviation PT6A-67P Installed
- · New Paint by Hill Aero Modification 2023 (Lincoln, NE)
- · Series 9 Build

## **EXTERIOR**

· 2023 New Paint by Hill Aero Modification (Lincoln, NE). Overall Silver Paint.

CONTACT

sales@soljets.com

+1.847.920.7000