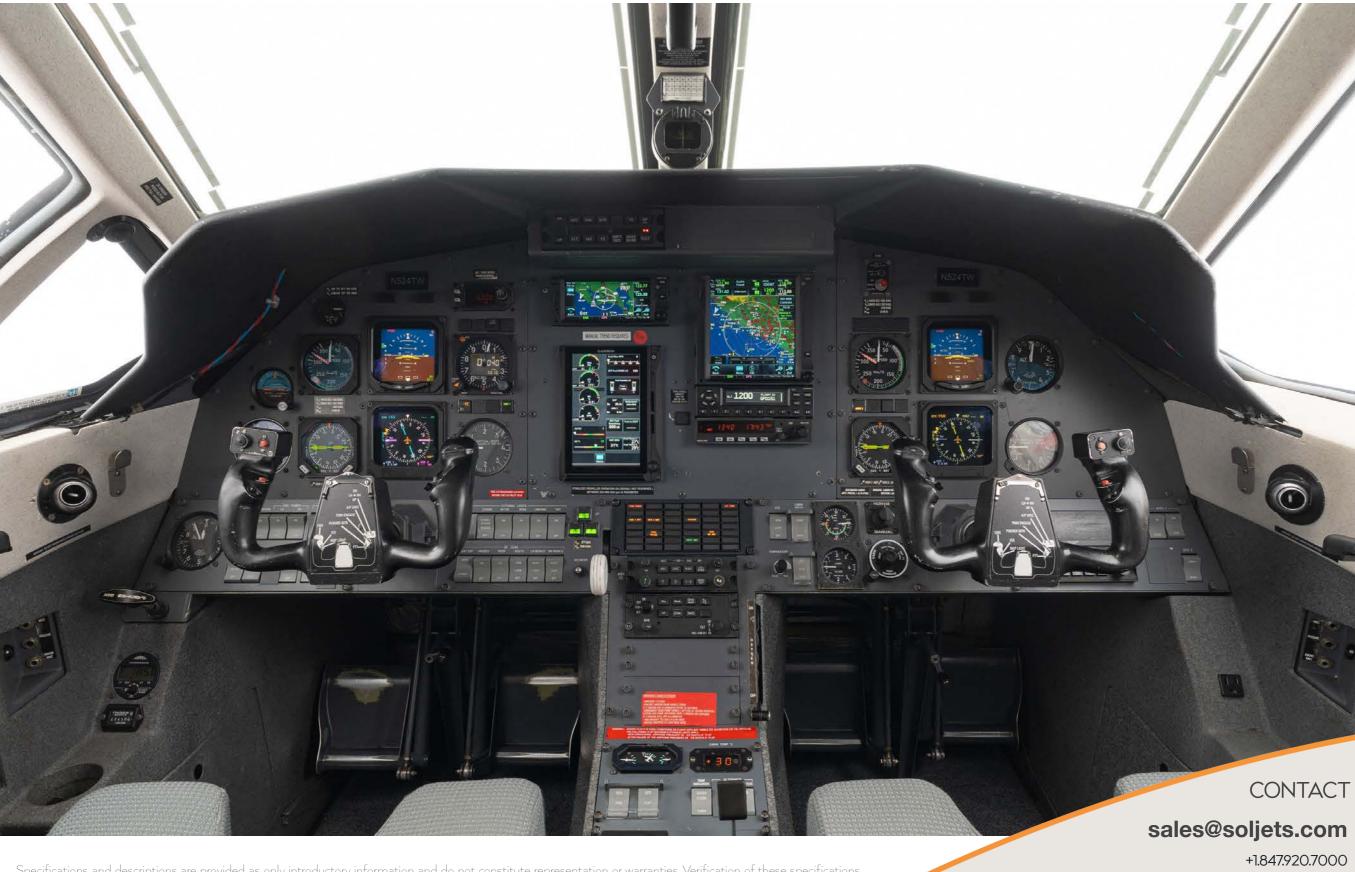

## STANDARD AVIONICS

- · Dual LCR-92 AHRS
- · Bendix King KFC-325 Autopilot
- · Bendix King KN-63 DME
- · Dual Bendix King EFS 50 (5-inch CRT) EFIS
- · Bendix King KRA 405 Radar Altimeter
- · TAWS Class B
- · Bendix / King KHM-880 TAS
- · Honeywell RDR-2000 Weather Radar

# FEATURES / OPTIONS

- Single Garmin G600TXi (7-inch portrait) Engine Instrument Display
- · Single Garmin GTX 345 Transponder
- · ADS-B In/Out
- · Garmin GTN 650
- · GTN 750 with WAAS
- · Air Conditioning