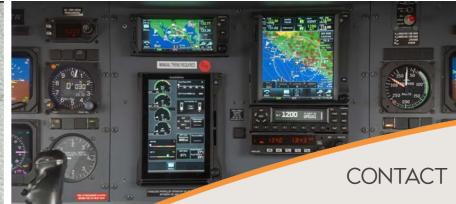

## STANDARD AVIONICS

- · Dual LCR-92 AHRS
- · Bendix King KFC-325 Autopilot
- · Bendix King KN-63 DME
- · Dual Bendix King EFS 50 (5-inch CRT) EFIS
- · Bendix King KRA 405 Radar Altimeter
- · TAWS Class B
- · Bendix / King KHM-880 TAS
- · Honeywell RDR-2000 Weather Radar

# FEATURES / OPTIONS

- Single Garmin G600TXi (7-inch portrait) Engine Instrument Display
- · Single Garmin GTX 345 Transponder
- · ADS-B In/Out
- · Garmin GTN 650
- · GTN 750 with WAAS
- · Air Conditioning