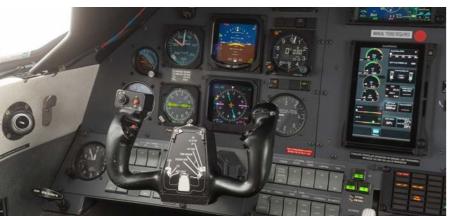

## STANDARD AVIONICS

- · Dual LCR-92 AHRS
- · Bendix King KFC-325 Autopilot
- · Bendix King KN-63 DME
- · Dual Bendix King EFS 50 (5-inch CRT) EFIS
- · Bendix King KRA 405 Radar Altimeter
- · TAWS Class B
- · Bendix / King KHM-880 TAS
- · Honeywell RDR-2000 Weather Radar

# FEATURES / OPTIONS

- Single Garmin G600TXi (7-inch portrait) Engine Instrument Display
- · Single Garmin GTX 345 Transponder
- · ADS-B In/Out
- · Garmin GTN 650
- · GTN 750 with WAAS
- · Air Conditioning