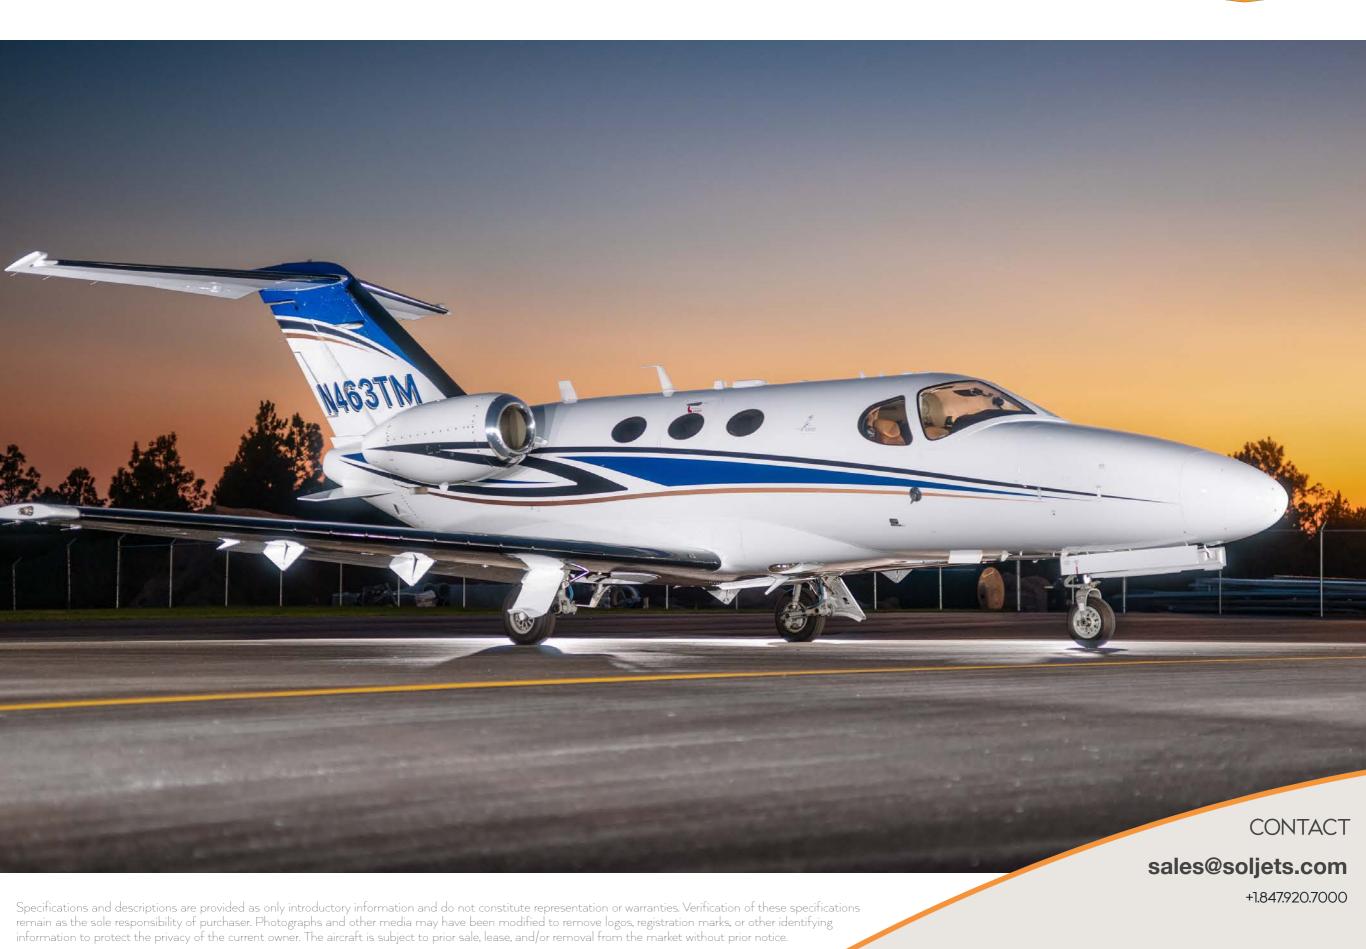

2009 Cessna Citation Mustang

SN 510-0169 | N463TM

Passenger

340

Range (NM) 1,200

#### **EXTERIOR**

· 2018 Re-Paint Completed by Corrigan. Overall Matterhorn White with Black, Royal Blue, and Metallic Gold Accents.

CONTACT

sales@soljets.com