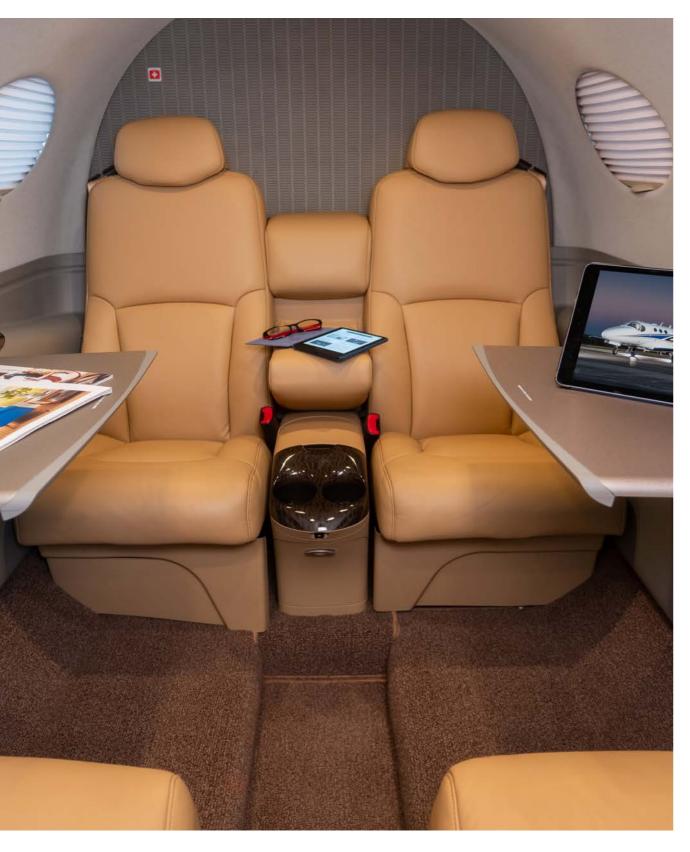

### INTERIOR

2018 Interior Refurbishment Completed by Corrigan. Standard
Four (4) Passenger Center Club Tan Leather Seating with LH and
RH Fwd Storage Cabinets, Dual Executive Writing Tables, Aft
Center Console, and Side-Facing Non-Belted Lav.