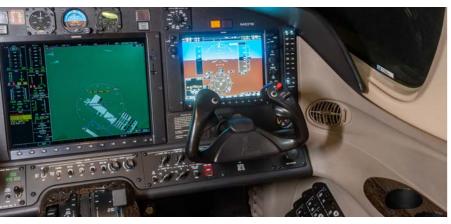

## **AVIONICS**

- · Garmin G1000 Integrated Avionics Suite with NXi Upgrade
- · Dual 10.4" PFDs
- · Single 15" MFD
- Dual Garmin GMA 1347D Digital Audio Control Panels with Dual Comm
- · Dual Nav
- · Dual GTX 33D Mode S Transponders
- $\cdot$  Garmin Integrated FMS
- · Garmin GWX 68 Digital Weather Radar
- · Garmin Class B TAWS
- · Artex C406-N Three Frequency ELT
- · GFC 700 Automatic Flight Control System
- · RVSM Capable

#### AIRCRAFT HIGHLIGHTS

- · NXi Upgraded Avionics
- · SierraTrax