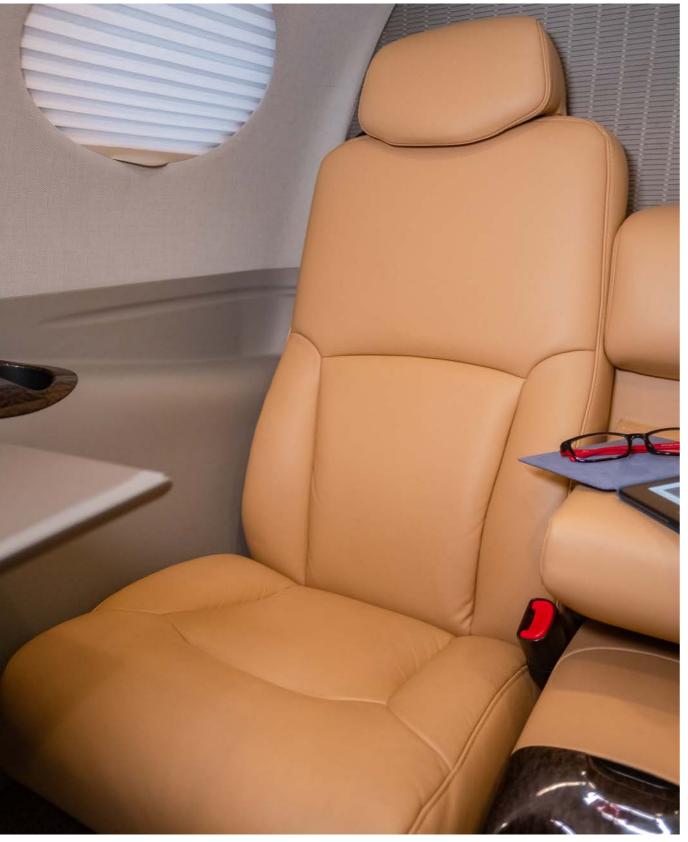

### INTERIOR

2018 Interior Refurbishment Completed by Corrigan. Standard
Four (4) Passenger Center Club Tan Leather Seating with LH and
RH Fwd Storage Cabinets, Dual Executive Writing Tables, Aft
Center Console, and Side-Facing Non-Belted Lav.