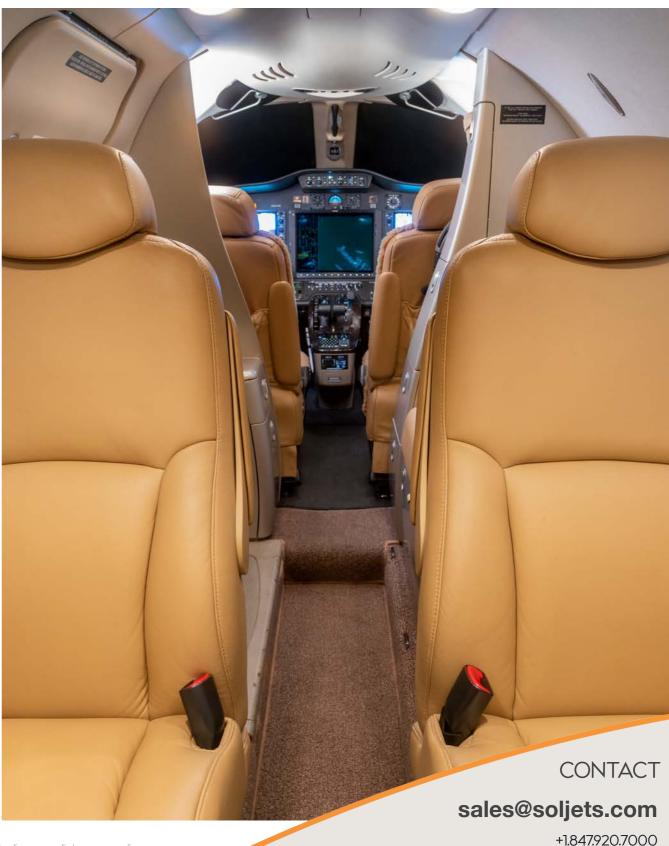

### INTERIOR

2018 Interior Refurbishment Completed by Corrigan. Standard
Four (4) Passenger Center Club Tan Leather Seating with LH and
RH Fwd Storage Cabinets, Dual Executive Writing Tables, Aft
Center Console, and Side-Facing Non-Belted Lav.