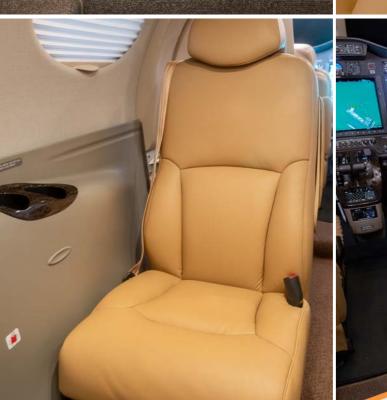

### INTERIOR

2018 Interior Refurbishment Completed by Corrigan. Standard
Four (4) Passenger Center Club Tan Leather Seating with LH and
RH Fwd Storage Cabinets, Dual Executive Writing Tables, Aft
Center Console, and Side-Facing Non-Belted Lav.

## **AVIONICS**

- · Garmin G1000 Integrated Avionics Suite with NXi Upgrade
- · Dual 10.4" PFDs
- · Single 15" MFD
- Dual Garmin GMA 1347D Digital Audio Control Panels with Dual Comm
- · Dual Nav
- · Dual GTX 33D Mode S Transponders
- $\cdot$  Garmin Integrated FMS
- · Garmin GWX 68 Digital Weather Radar
- · Garmin Class B TAWS
- · Artex C406-N Three Frequency ELT
- · GFC 700 Automatic Flight Control System
- · RVSM Capable