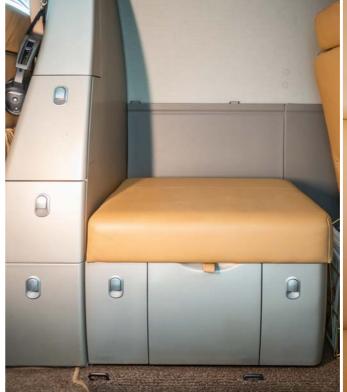

### INTERIOR

2018 Interior Refurbishment Completed by Corrigan. Standard
Four (4) Passenger Center Club Tan Leather Seating with LH and
RH Fwd Storage Cabinets, Dual Executive Writing Tables, Aft
Center Console, and Side-Facing Non-Belted Lav.