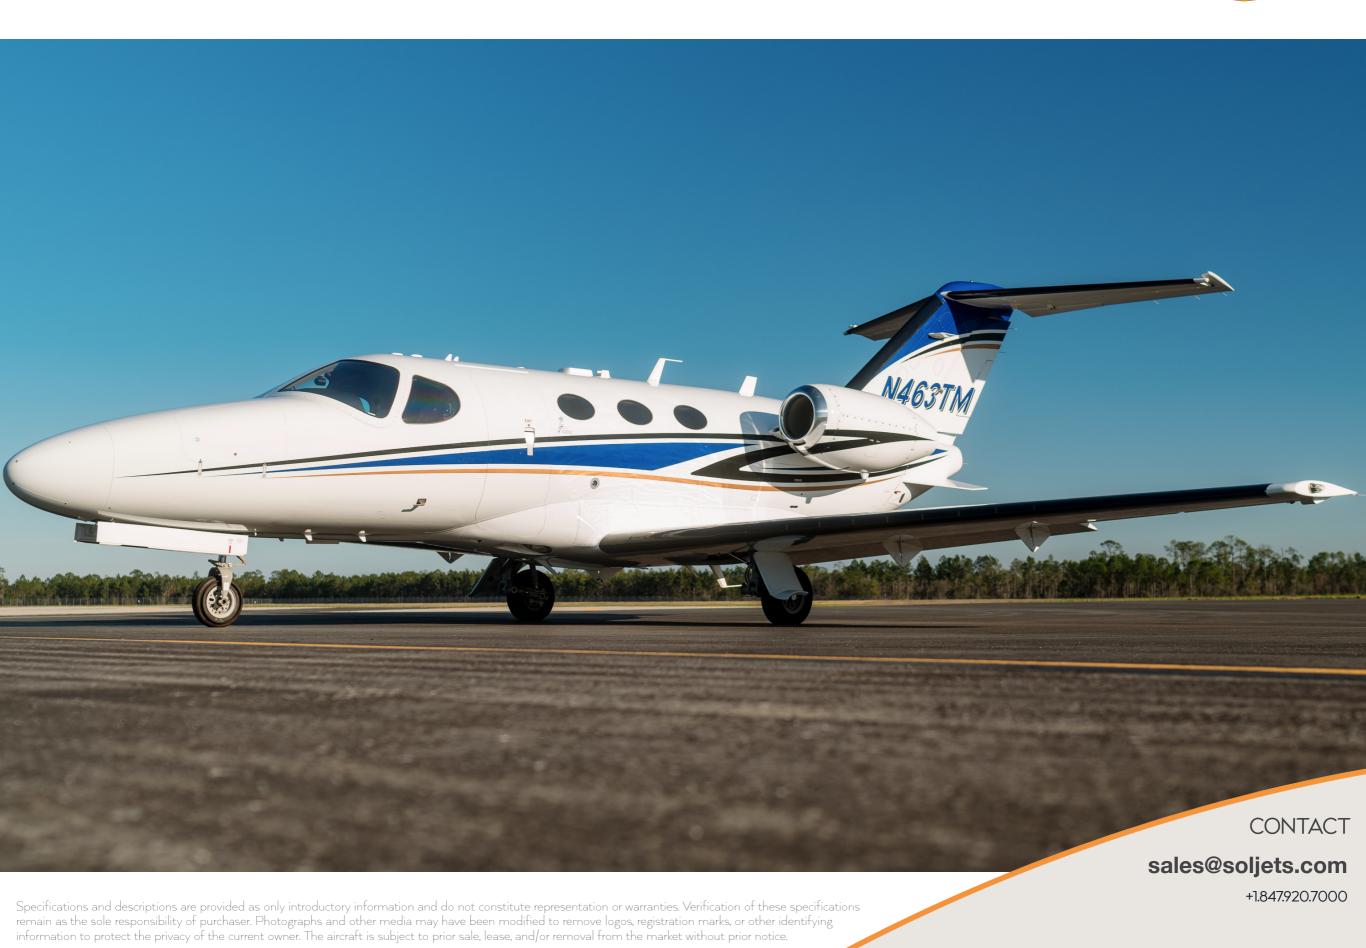

2009 Cessna Citation Mustang

SN 510-0169 | N463TM

Passenger

340

Range (NM) 1,200

#### **EXTERIOR**

· 2018 Re-Paint Completed by Corrigan. Overall Matterhorn White with Black, Royal Blue, and Metallic Gold Accents.

CONTACT

sales@soljets.com