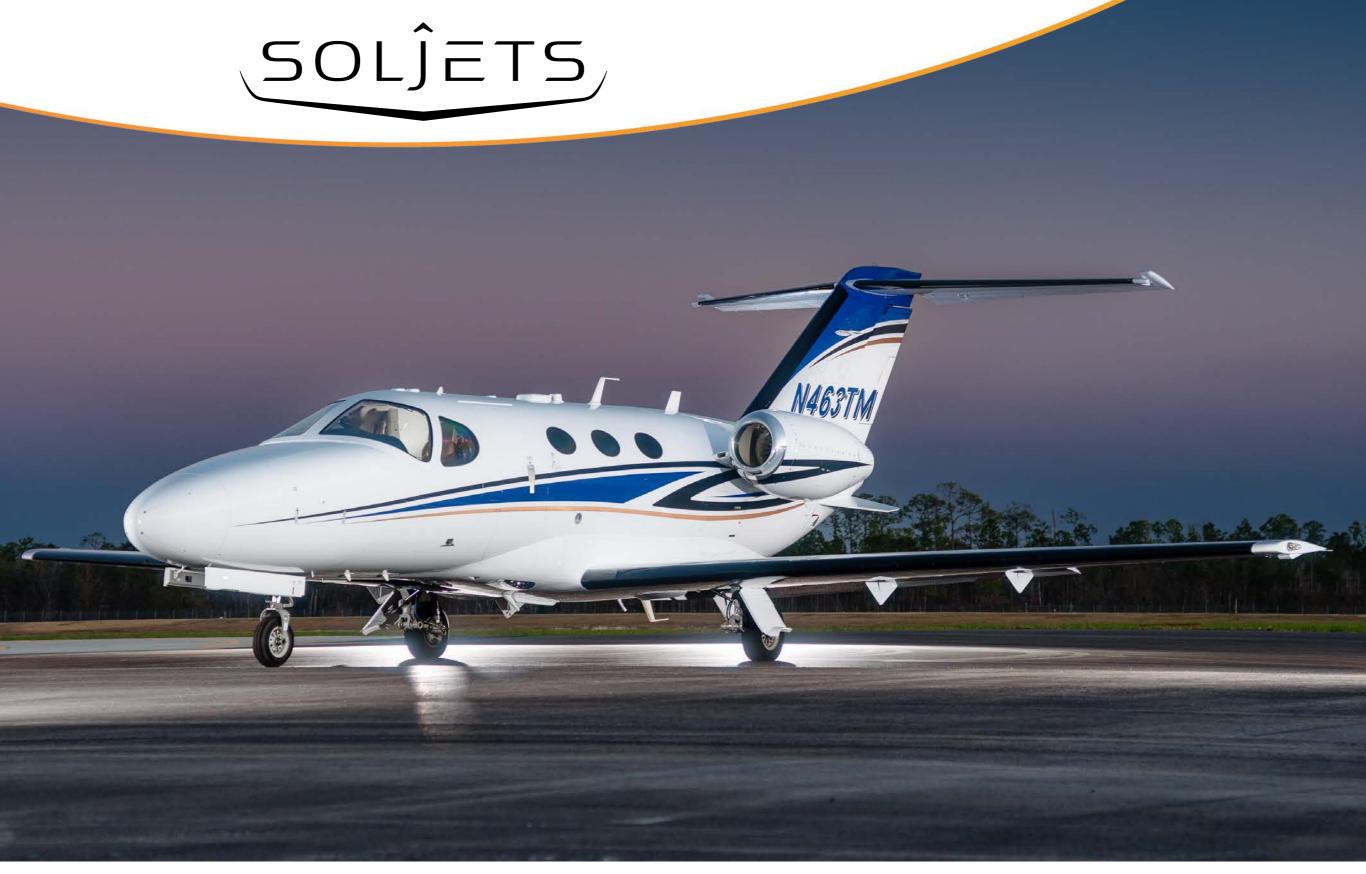

2009 Cessna Citation Mustang

SN 510-0169 | N463TM

Passenger

340

Range (NM) 1,200

#### **EXTERIOR**

· 2018 Re-Paint Completed by Corrigan. Overall Matterhorn White with Black, Royal Blue, and Metallic Gold Accents.

CONTACT

sales@soljets.com