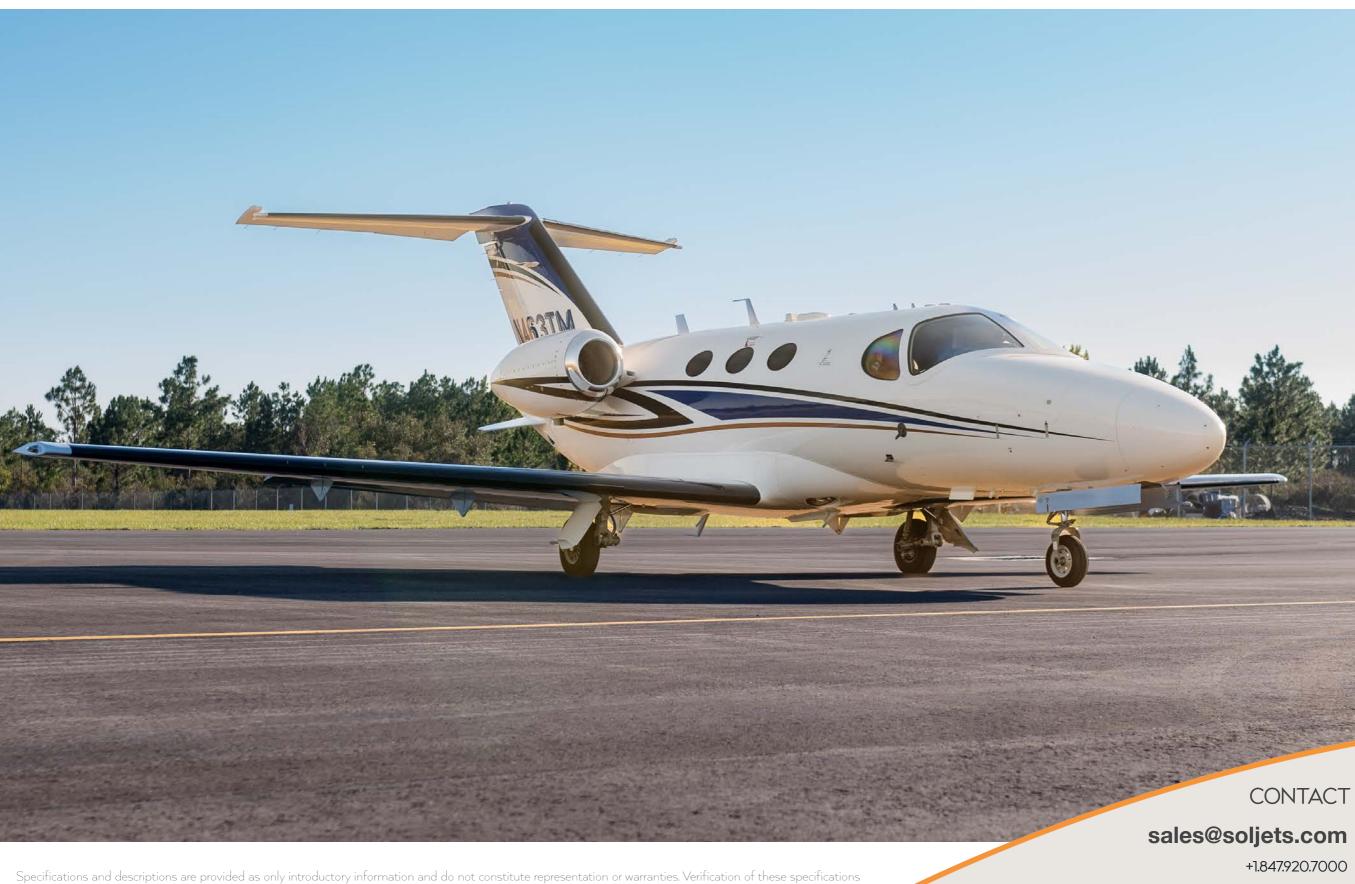

2009 Cessna Citation Mustang

SN 510-0169 | N463TM

Passenger

340

Range (NM) 1,200

#### **EXTERIOR**

· 2018 Re-Paint Completed by Corrigan. Overall Matterhorn White with Black, Royal Blue, and Metallic Gold Accents.

CONTACT

sales@soljets.com