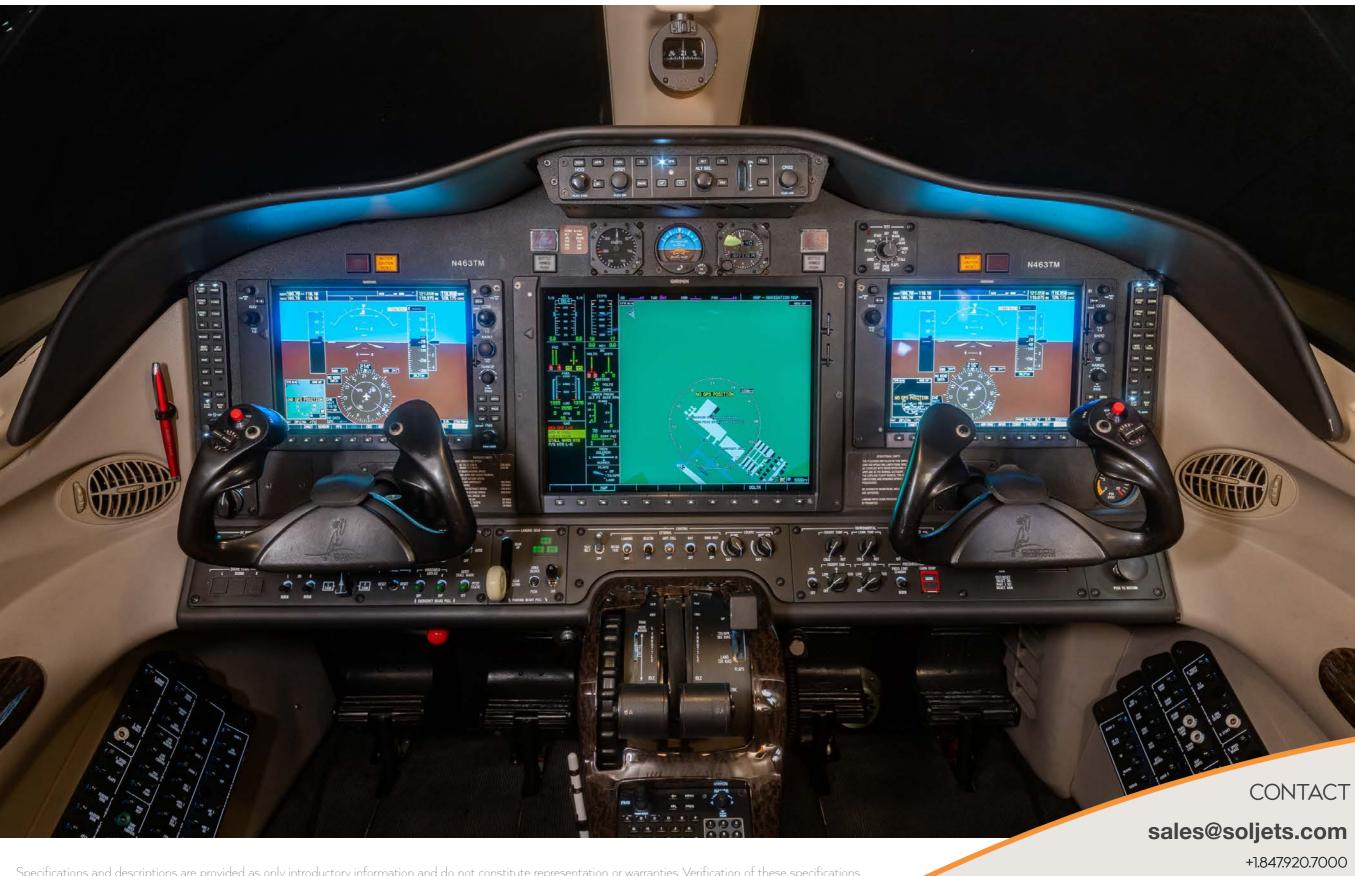

## **AVIONICS**

- · Garmin G1000 Integrated Avionics Suite with NXi Upgrade
- · Dual 10.4" PFDs
- · Single 15" MFD
- Dual Garmin GMA 1347D Digital Audio Control Panels with Dual Comm
- · Dual Nav
- · Dual GTX 33D Mode S Transponders
- $\cdot$  Garmin Integrated FMS
- · Garmin GWX 68 Digital Weather Radar
- · Garmin Class B TAWS
- · Artex C406-N Three Frequency ELT
- · GFC 700 Automatic Flight Control System
- · RVSM Capable

#### AIRCRAFT HIGHLIGHTS

- · NXi Upgraded Avionics
- · SierraTrax