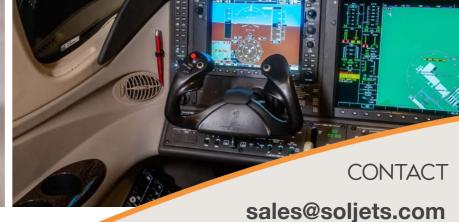

## **AVIONICS**

- · Garmin G1000 Integrated Avionics Suite with NXi Upgrade
- · Dual 10.4" PFDs
- · Single 15" MFD
- Dual Garmin GMA 1347D Digital Audio Control Panels with Dual Comm
- · Dual Nav
- · Dual GTX 33D Mode S Transponders
- $\cdot$  Garmin Integrated FMS
- · Garmin GWX 68 Digital Weather Radar
- · Garmin Class B TAWS
- · Artex C406-N Three Frequency ELT
- · GFC 700 Automatic Flight Control System
- · RVSM Capable

#### AIRCRAFT HIGHLIGHTS

- · NXi Upgraded Avionics
- · SierraTrax