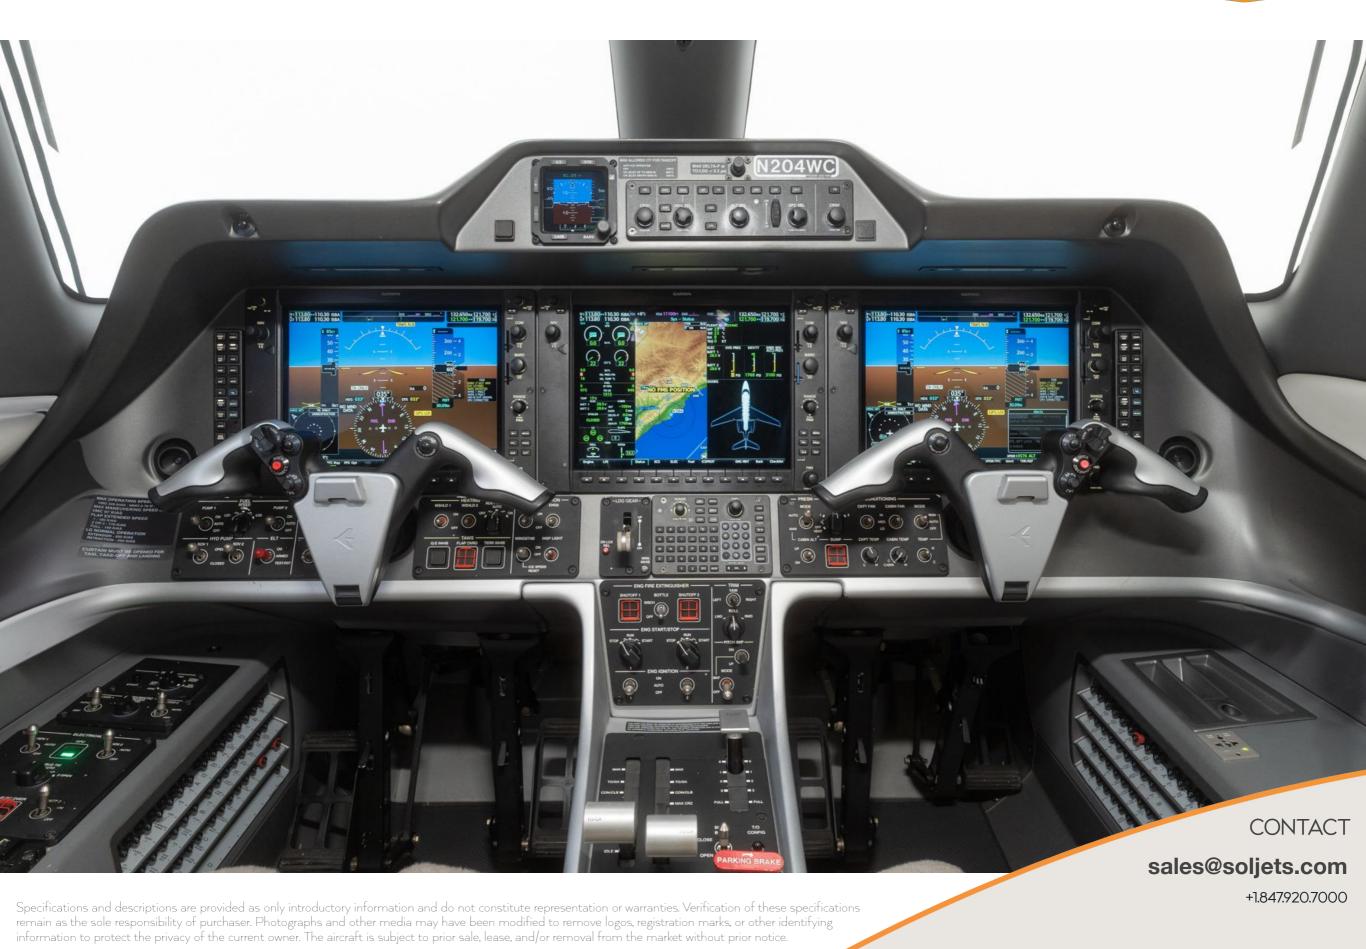

### **AVIONICS**

- · Embraer Prodigy Flight Deck Based on Garmin's G1000 Avionics System with NXi Upgrade
- · Three Active Matrix Liquid Crystal Displays
- · Integrated Electronic Standby Instrument (IESI)
- · Weather Radar
- · Crew Alerting System (CAS)
- · GPS-WAAS
- · Flight Management System (FMS) with Required Navigation Performance
- · Vertical Navigation (VNAV)
- · Satellite Weather and Radio Receiver
- · Dual Flight Director (FD)
- · 3 Axis CAT I Automatic Flight Control System (AFCS)
- · Central Maintenance Computer (CMC) with engine health monitoring capability
- · Cockpit Voice & Data Recorder (CVDR)
- · ADS-B Out