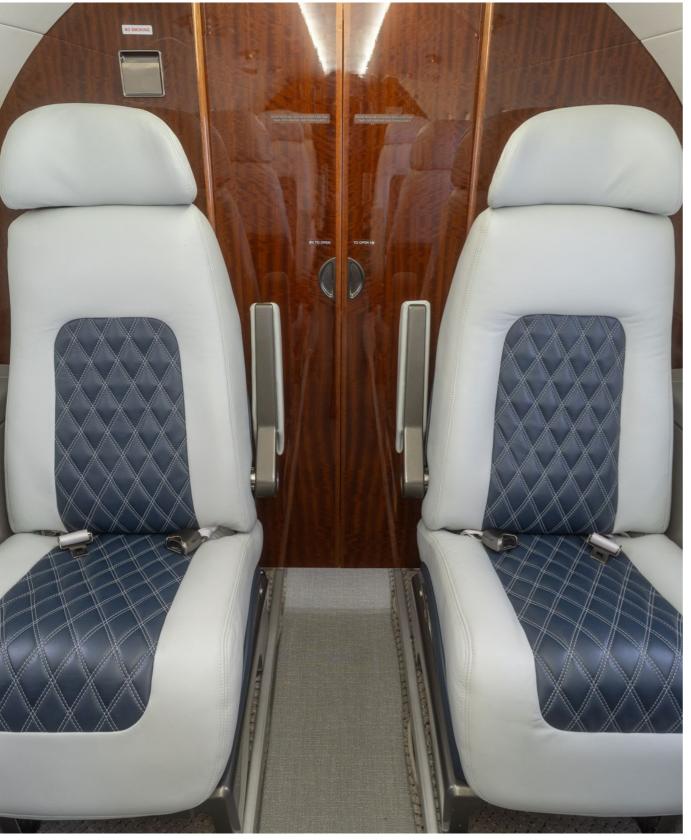

## INTERIOR

- · Eight (8) Passenger Configuration including Optional Forward Seventh (7th) and Belted Lavatory All Completed in Grey with Blue Detailing Leather.
- · 2024 Interior Refresh by AeroStar Aviation.