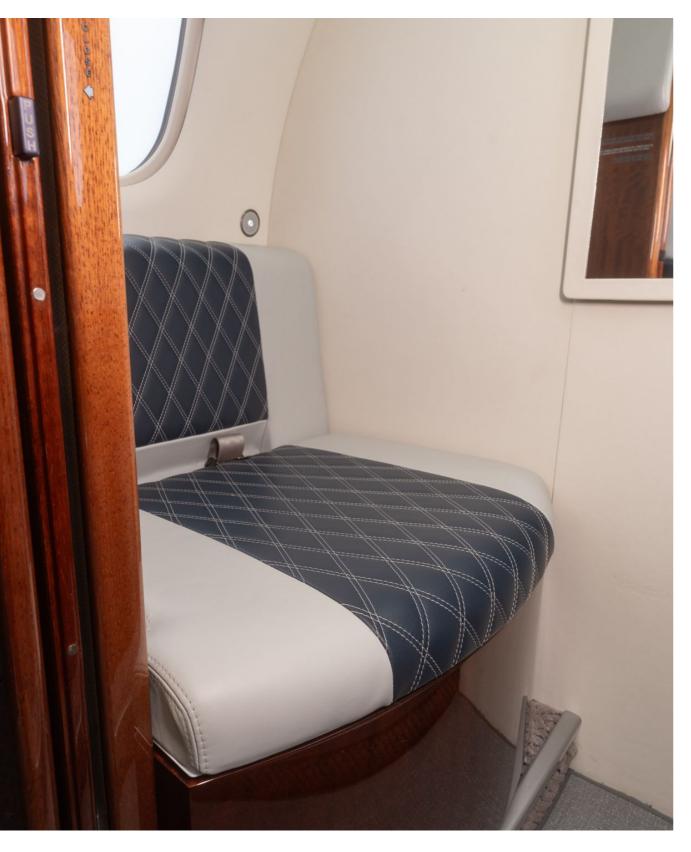

## INTERIOR

- · Eight (8) Passenger Configuration including Optional Forward Seventh (7th) and Belted Lavatory All Completed in Grey with Blue Detailing Leather.
- · 2024 Interior Refresh by AeroStar Aviation.