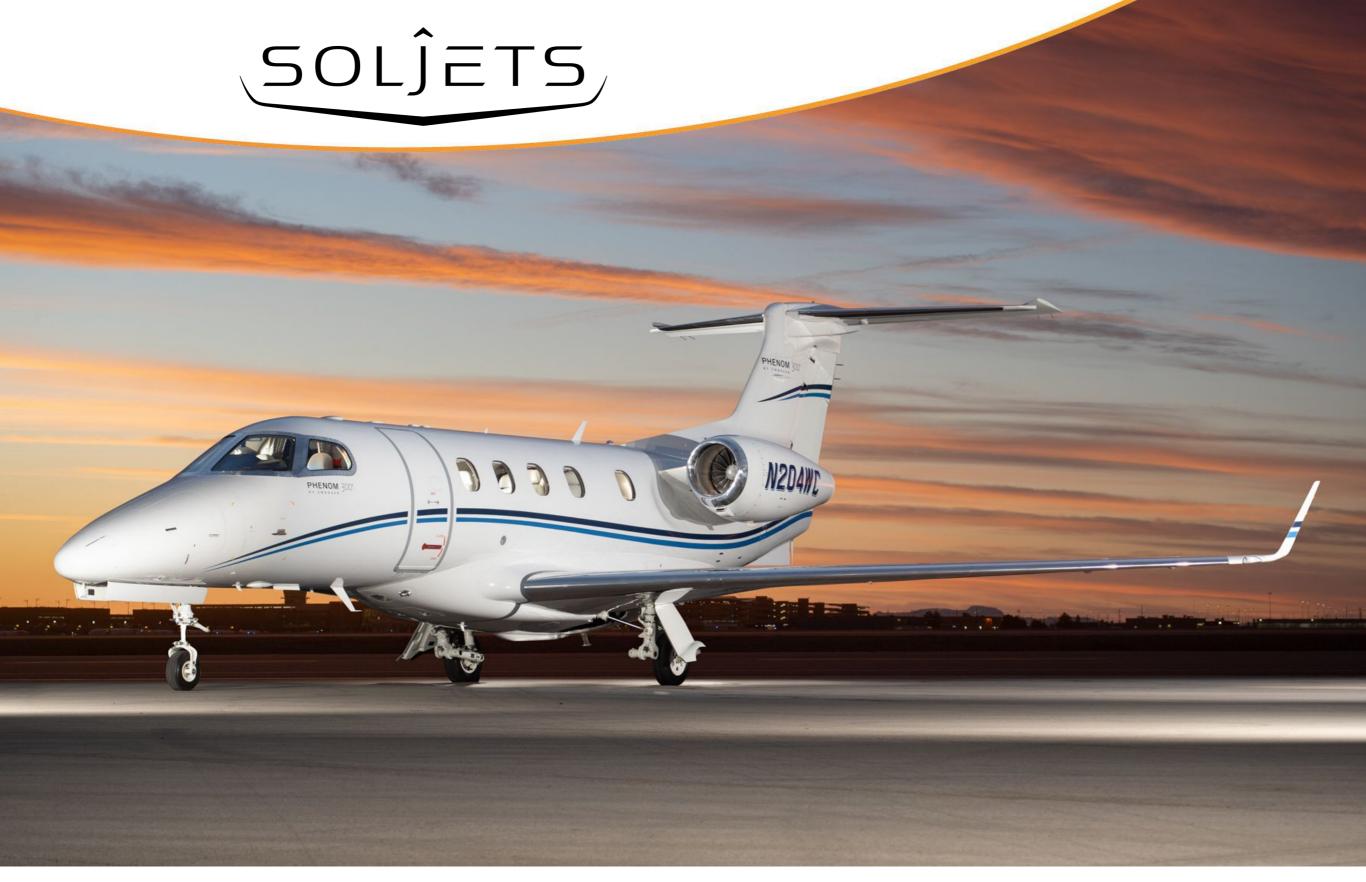

2012 Embraer Phenom 300

SN 50500098 | N204WC

Passenger

Mach

0.78

Range (NM) 1,971