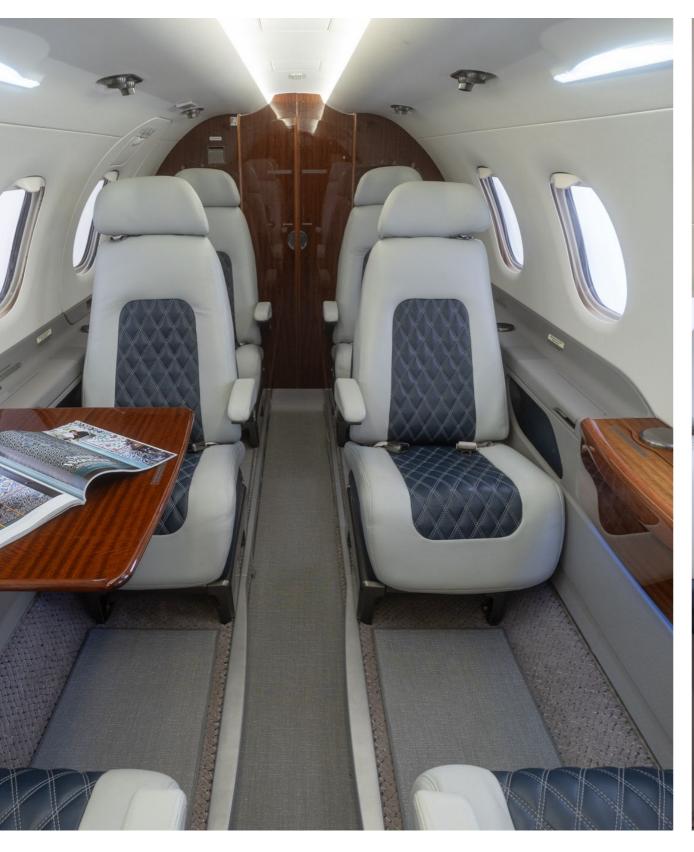

## INTERIOR

- · Eight (8) Passenger Configuration including Optional Forward Seventh (7th) and Belted Lavatory All Completed in Grey with Blue Detailing Leather.
- · 2024 Interior Refresh by AeroStar Aviation.