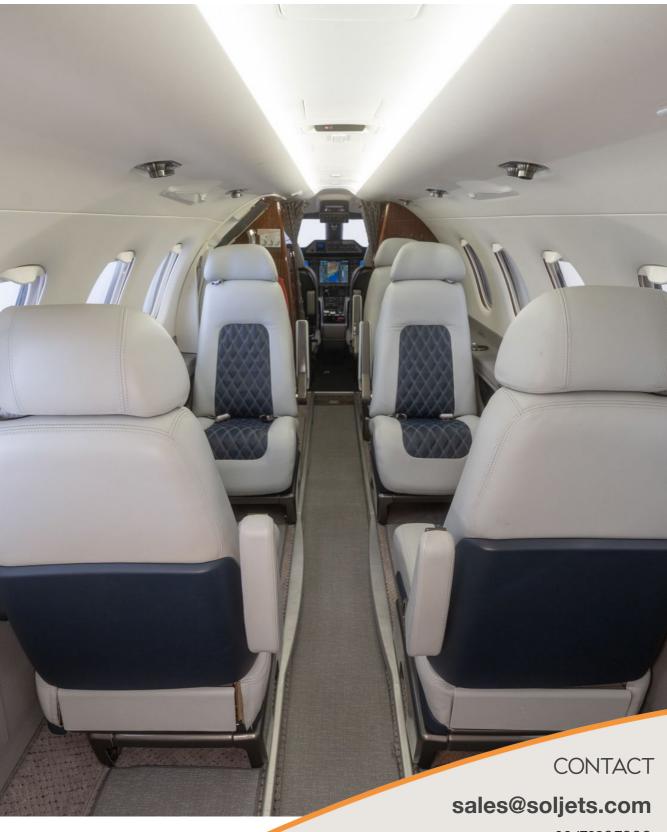

## INTERIOR

- · Eight (8) Passenger Configuration including Optional Forward Seventh (7th) and Belted Lavatory All Completed in Grey with Blue Detailing Leather.
- · 2024 Interior Refresh by AeroStar Aviation.

### **EXTERIOR**

· Overall Snow White with Kobolt Blue and Summer Blue Accents.