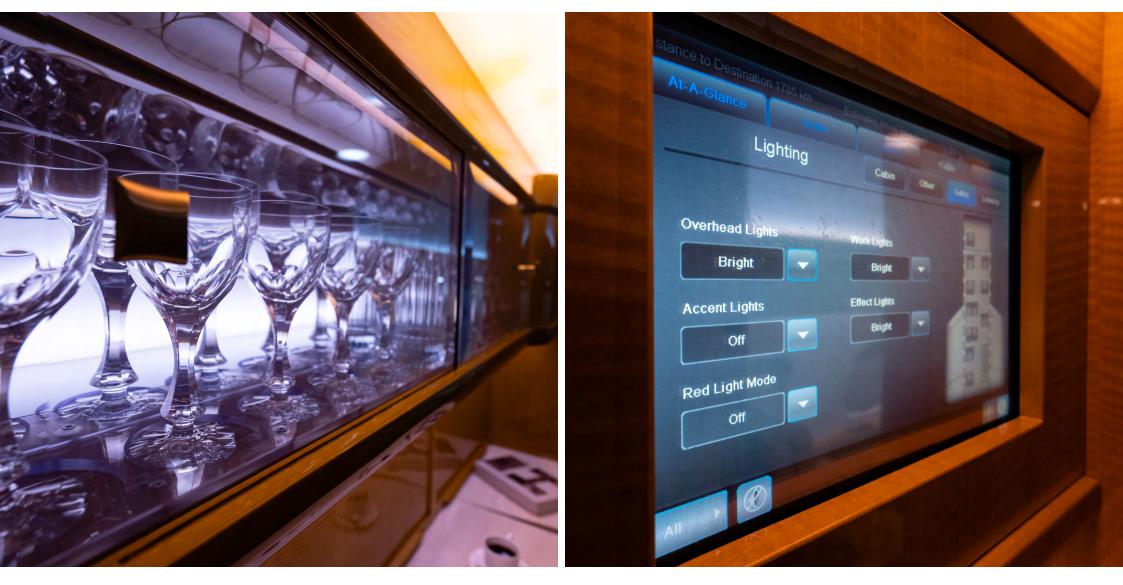

#### INTERIOR

| Passengers:                  | Thirteen (13) certified seats for take-off & landing          |
|------------------------------|---------------------------------------------------------------|
| Forward Cabin Configuration: | Four (4) place executive club seats                           |
| Mid Cabin Configuration:     | Four (4) placed conference grouping opposite one (1) VIP seat |
| Aft Cabin Configuration:     | Two (2) place executive club seats opposite 16G divan         |
|                              | with two (2) seats certified for take-off & landing           |
| Lavatory Location:           | Forward crew lavatory and fully enclosed aft lavatory         |
| Galley Location:             | Forward Right                                                 |
| Crew Rest Location:          | Forward Left                                                  |