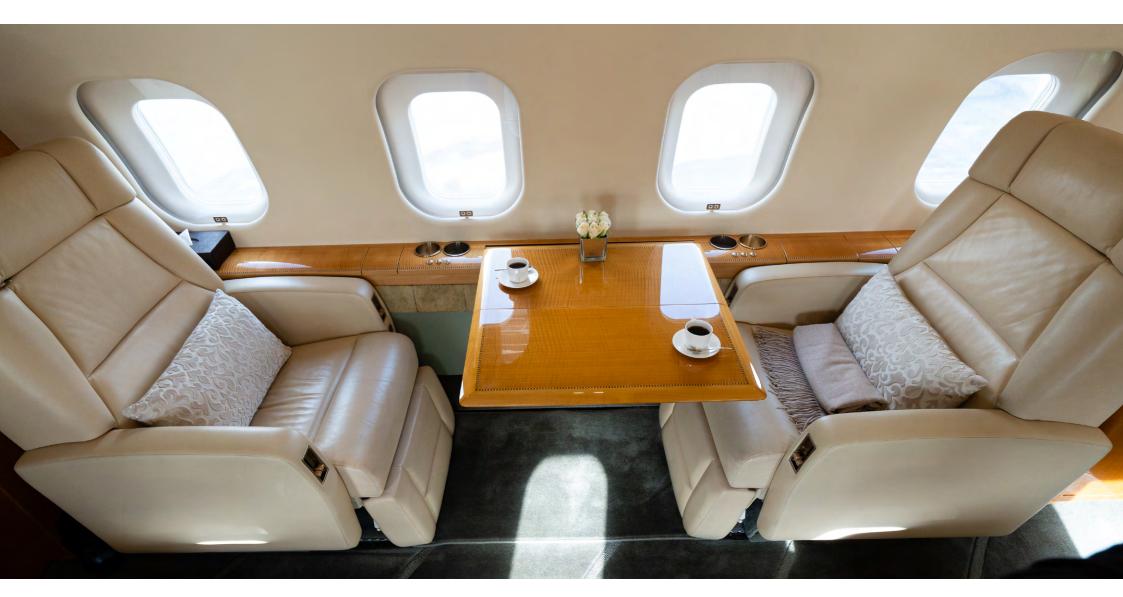

#### INTERIOR

| Passengers:                  | Thirteen (13) certified seats for take-off & landing          |
|------------------------------|---------------------------------------------------------------|
| Forward Cabin Configuration: | Four (4) place executive club seats                           |
| Mid Cabin Configuration:     | Four (4) placed conference grouping opposite one (1) VIP seat |
| Aft Cabin Configuration:     | Two (2) place executive club seats opposite 16G divan         |
|                              | with two (2) seats certified for take-off & landing           |
| Lavatory Location:           | Forward crew lavatory and fully enclosed aft lavatory         |
| Galley Location:             | Forward Right                                                 |
| Crew Rest Location:          | Forward Left                                                  |