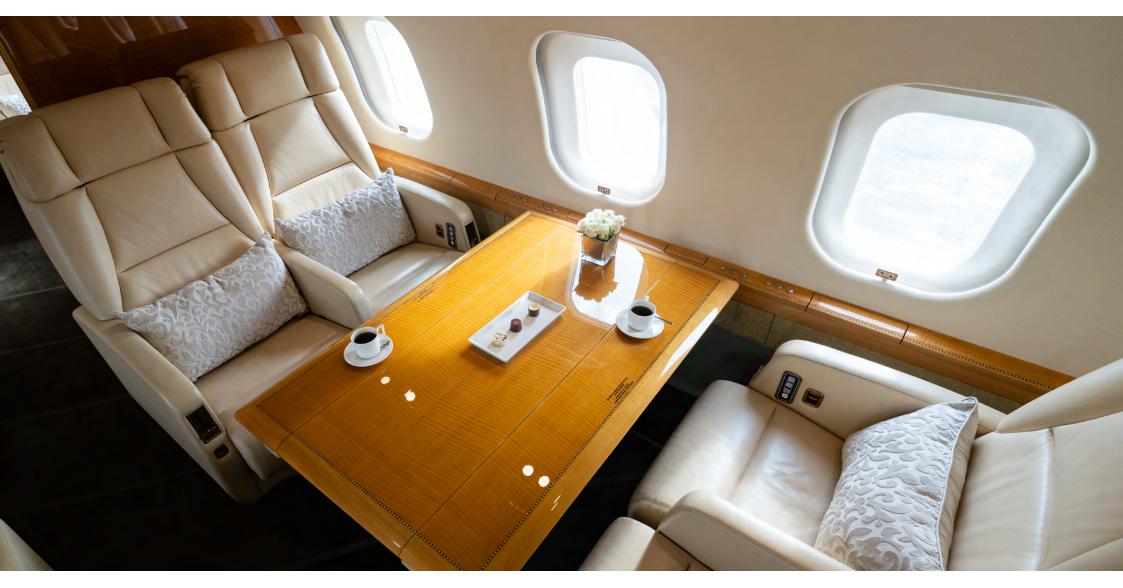

#### INTERIOR

| Passengers:                  | Thirteen (13) certified seats for take-off & landing          |
|------------------------------|---------------------------------------------------------------|
| Forward Cabin Configuration: | Four (4) place executive club seats                           |
| Mid Cabin Configuration:     | Four (4) placed conference grouping opposite one (1) VIP seat |
| Aft Cabin Configuration:     | Two (2) place executive club seats opposite 16G divan         |
|                              | with two (2) seats certified for take-off & landing           |
| Lavatory Location:           | Forward crew lavatory and fully enclosed aft lavatory         |
| Galley Location:             | Forward Right                                                 |
| Crew Rest Location:          | Forward Left                                                  |