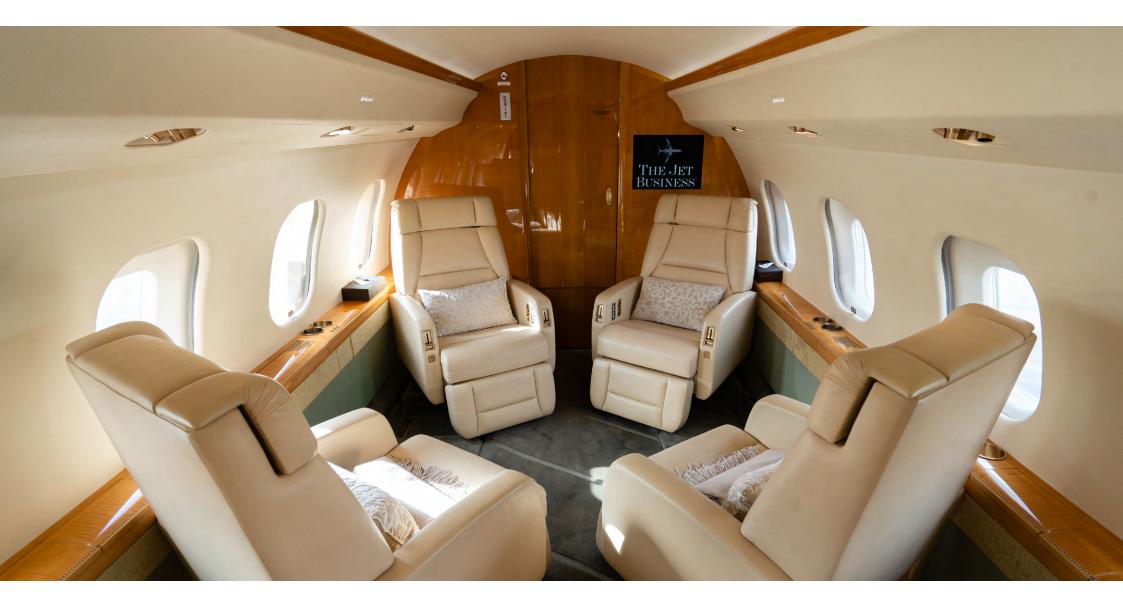

#### INTERIOR

| Passengers:                  | Thirteen (13) certified seats for take-off & landing          |
|------------------------------|---------------------------------------------------------------|
| Forward Cabin Configuration: | Four (4) place executive club seats                           |
| Mid Cabin Configuration:     | Four (4) placed conference grouping opposite one (1) VIP seat |
| Aft Cabin Configuration:     | Two (2) place executive club seats opposite 16G divan         |
|                              | with two (2) seats certified for take-off & landing           |
| Lavatory Location:           | Forward crew lavatory and fully enclosed aft lavatory         |
| Galley Location:             | Forward Right                                                 |
| Crew Rest Location:          | Forward Left                                                  |