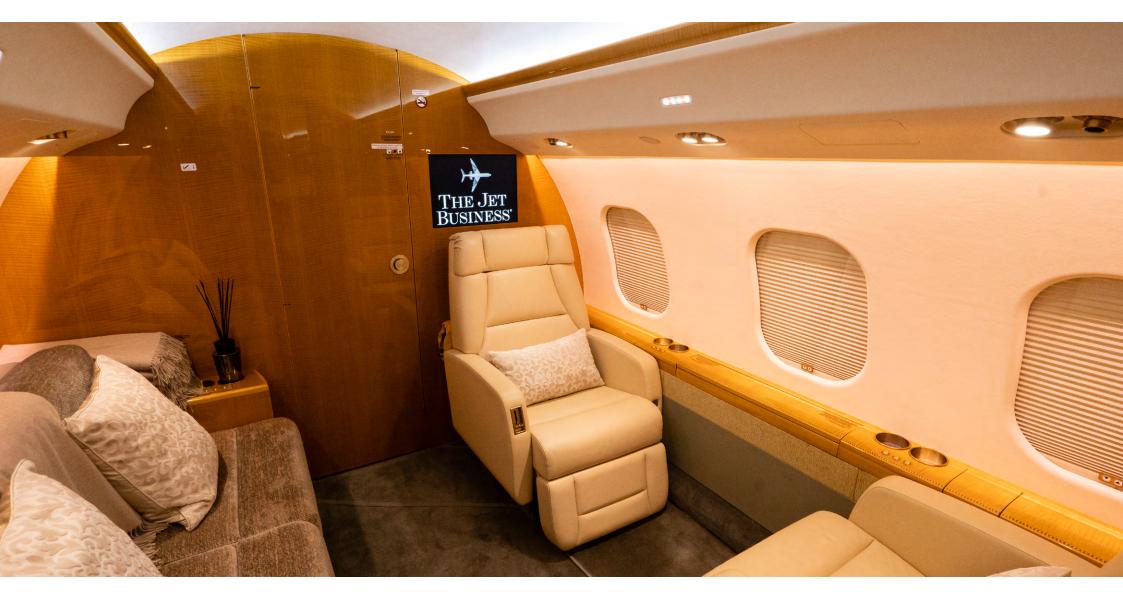

#### INTERIOR

| Passengers:                  | Thirteen (13) certified seats for take-off & landing          |
|------------------------------|---------------------------------------------------------------|
| Forward Cabin Configuration: | Four (4) place executive club seats                           |
| Mid Cabin Configuration:     | Four (4) placed conference grouping opposite one (1) VIP seat |
| Aft Cabin Configuration:     | Two (2) place executive club seats opposite 16G divan         |
|                              | with two (2) seats certified for take-off & landing           |
| Lavatory Location:           | Forward crew lavatory and fully enclosed aft lavatory         |
| Galley Location:             | Forward Right                                                 |
| Crew Rest Location:          | Forward Left                                                  |