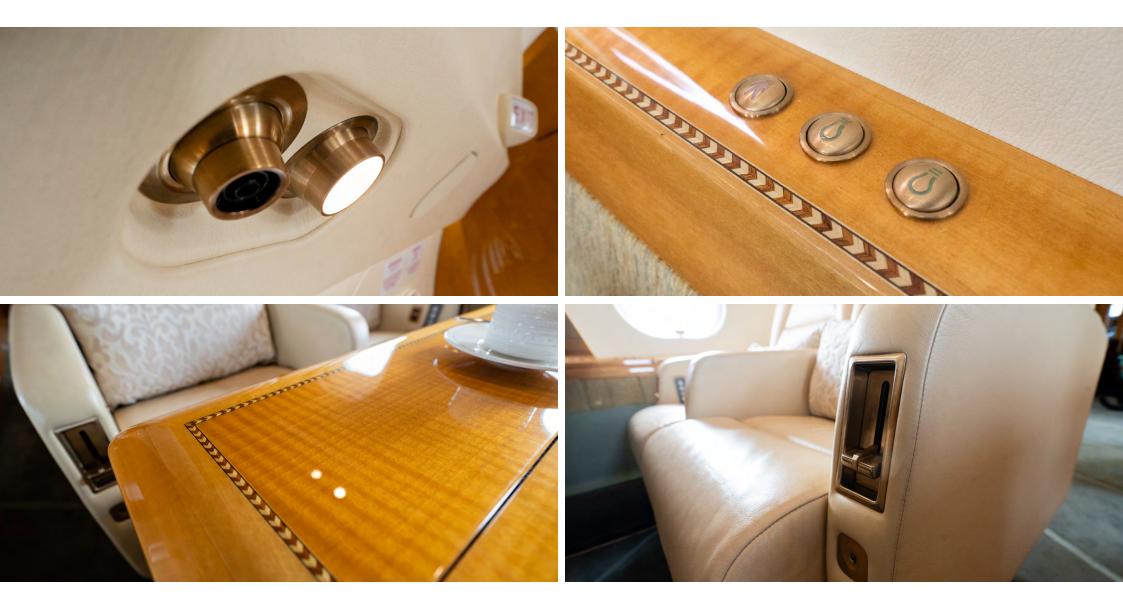

#### INTERIOR

| Passengers:                  | Thirteen (13) certified seats for take-off & landing          |
|------------------------------|---------------------------------------------------------------|
| Forward Cabin Configuration: | Four (4) place executive club seats                           |
| Mid Cabin Configuration:     | Four (4) placed conference grouping opposite one (1) VIP seat |
| Aft Cabin Configuration:     | Two (2) place executive club seats opposite 16G divan         |
|                              | with two (2) seats certified for take-off & landing           |
| Lavatory Location:           | Forward crew lavatory and fully enclosed aft lavatory         |
| Galley Location:             | Forward Right                                                 |
| Crew Rest Location:          | Forward Left                                                  |