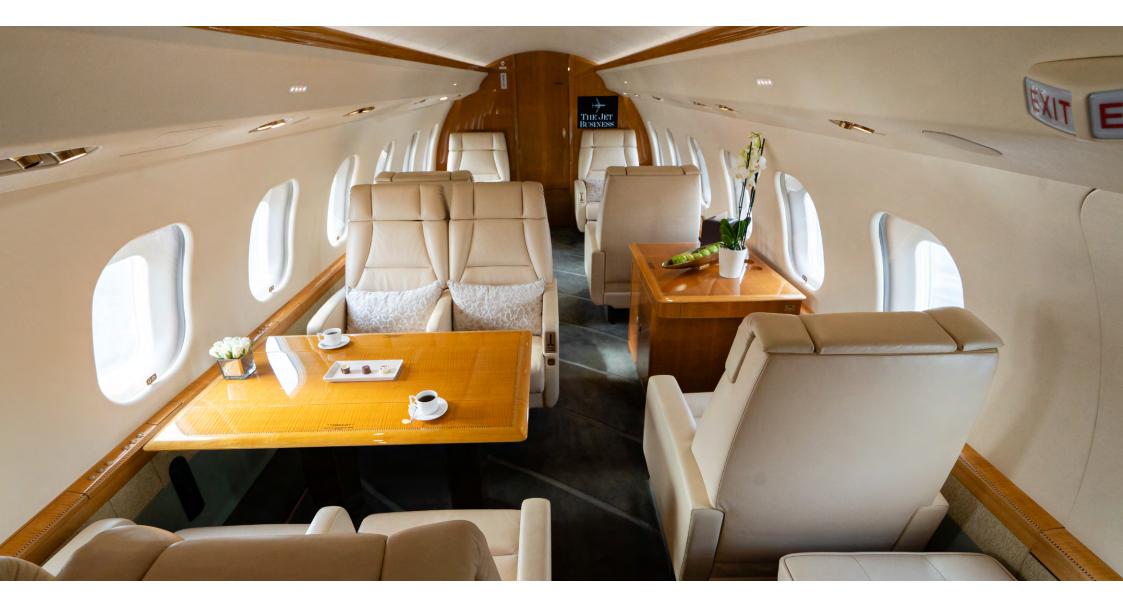

#### INTERIOR

| Passengers:                  | Thirteen (13) certified seats for take-off & landing          |
|------------------------------|---------------------------------------------------------------|
| Forward Cabin Configuration: | Four (4) place executive club seats                           |
| Mid Cabin Configuration:     | Four (4) placed conference grouping opposite one (1) VIP seat |
| Aft Cabin Configuration:     | Two (2) place executive club seats opposite 16G divan         |
|                              | with two (2) seats certified for take-off & landing           |
| Lavatory Location:           | Forward crew lavatory and fully enclosed aft lavatory         |
| Galley Location:             | Forward Right                                                 |
| Crew Rest Location:          | Forward Left                                                  |