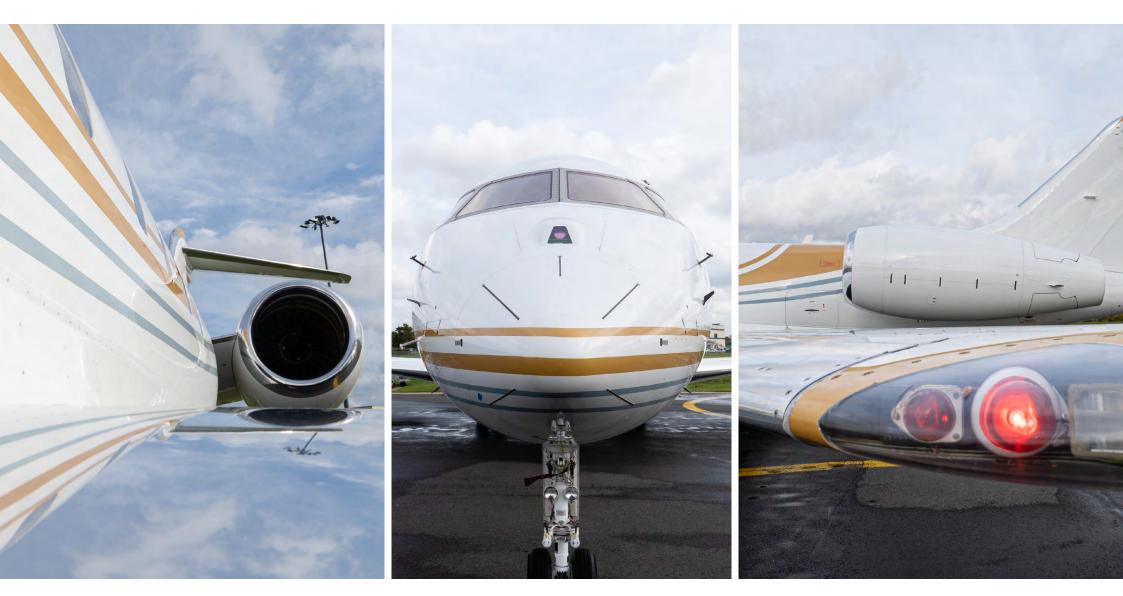

#### **EXTERIOR**

- New paint completed 12th May 2019 (IAC Aircraft Painting Ostrava, Czech Republic)
- Overall Vestal White with Dijon Gold & Starry Night Grey Stripes