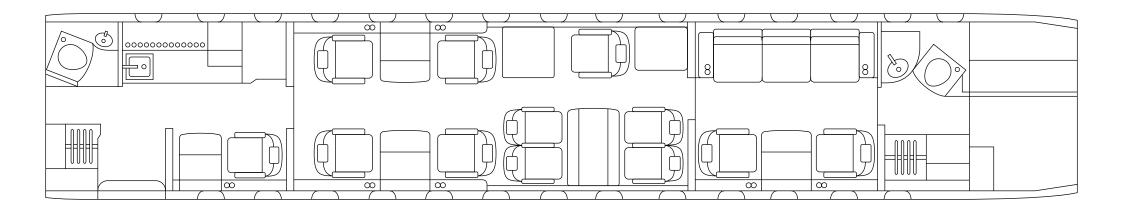

#### INTERIOR

| Passengers:                  | Thirteen (13) certified seats for take-off & landing          |
|------------------------------|---------------------------------------------------------------|
| Forward Cabin Configuration: | Four (4) place executive club seats                           |
| Mid Cabin Configuration:     | Four (4) placed conference grouping opposite one (1) VIP seat |
| Aft Cabin Configuration:     | Two (2) place executive club seats opposite 16G divan         |
|                              | with two (2) seats certified for take-off & landing           |
| Lavatory Location:           | Forward crew lavatory and fully enclosed aft lavatory         |
| Galley Location:             | Forward Right                                                 |
| Crew Rest Location:          | Forward Left                                                  |

- Major 120 Month (8C) inspection completed at ACC Columbia

FLOORPLAN

Child A Children St

.... 20

SERIAL NUMBER 9286

SERIAL NUMBER 9286

THE JET BUSINESS

-