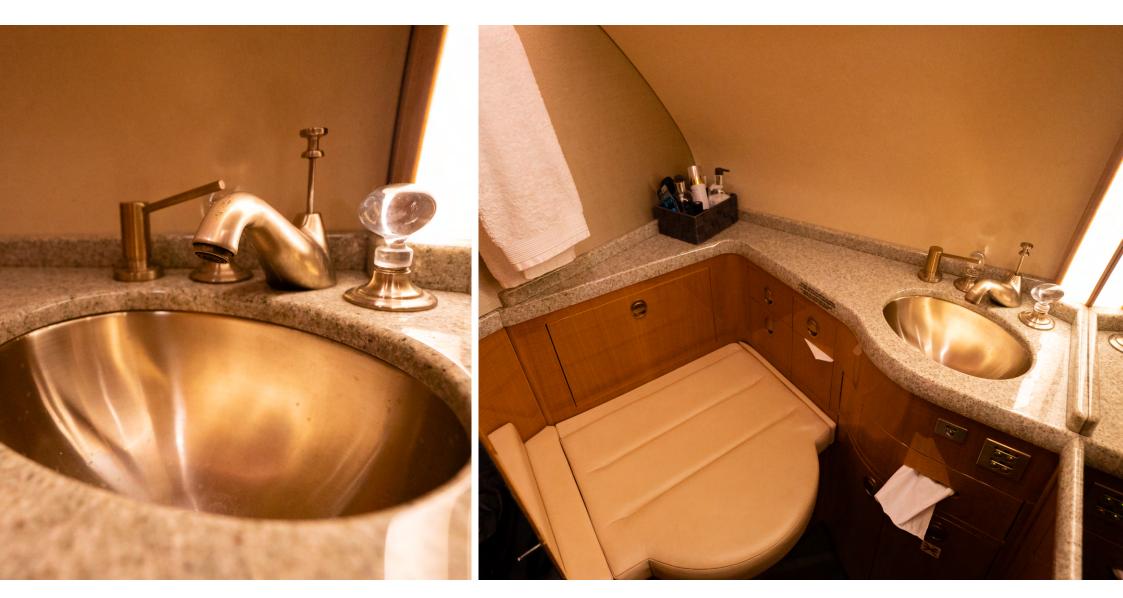

#### INTERIOR

| Passengers:                  | Thirteen (13) certified seats for take-off & landing          |
|------------------------------|---------------------------------------------------------------|
| Forward Cabin Configuration: | Four (4) place executive club seats                           |
| Mid Cabin Configuration:     | Four (4) placed conference grouping opposite one (1) VIP seat |
| Aft Cabin Configuration:     | Two (2) place executive club seats opposite 16G divan         |
|                              | with two (2) seats certified for take-off & landing           |
| Lavatory Location:           | Forward crew lavatory and fully enclosed aft lavatory         |
| Galley Location:             | Forward Right                                                 |
| Crew Rest Location:          | Forward Left                                                  |