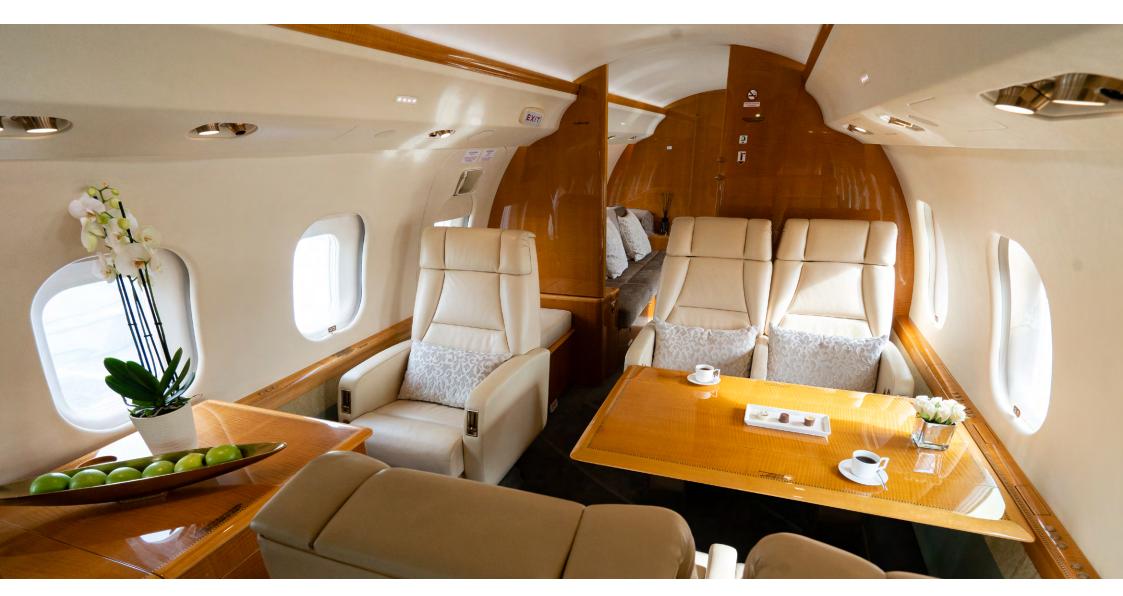

#### INTERIOR

| Passengers:                  | Thirteen (13) certified seats for take-off & landing          |
|------------------------------|---------------------------------------------------------------|
| Forward Cabin Configuration: | Four (4) place executive club seats                           |
| Mid Cabin Configuration:     | Four (4) placed conference grouping opposite one (1) VIP seat |
| Aft Cabin Configuration:     | Two (2) place executive club seats opposite 16G divan         |
|                              | with two (2) seats certified for take-off & landing           |
| Lavatory Location:           | Forward crew lavatory and fully enclosed aft lavatory         |
| Galley Location:             | Forward Right                                                 |
| Crew Rest Location:          | Forward Left                                                  |