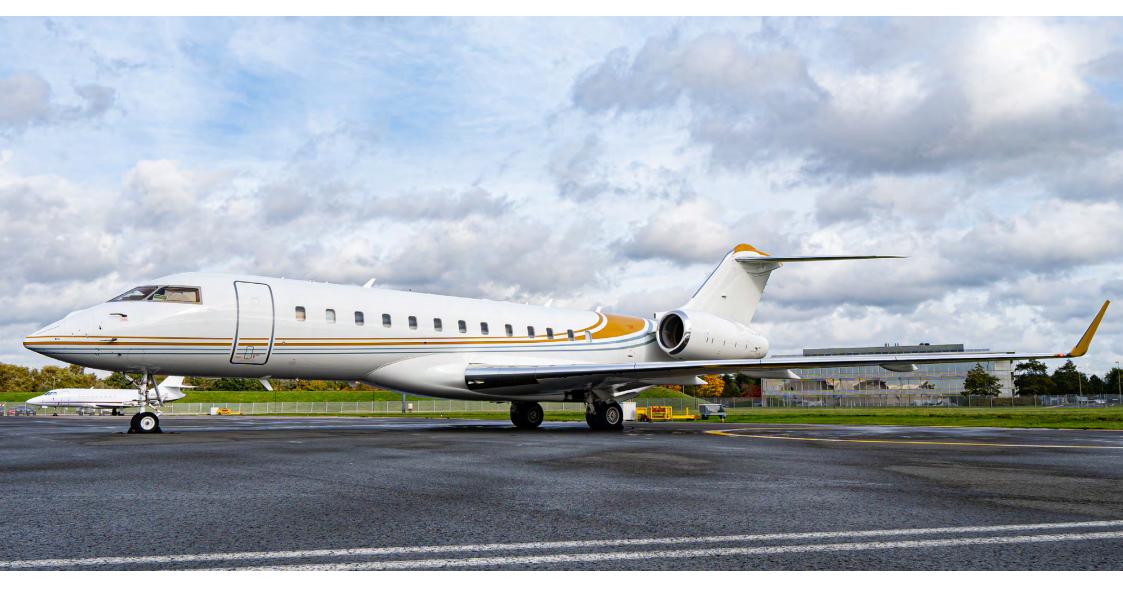

# 2009 BOMBARDIER GLOBAL EXPRESS XRS

SERIAL NUMBER 9286

F06TJB027

# 2009 BOMBARDIER GLOBAL EXPRESS XRS

SERIAL NUMBER 9286

#### **EXTERIOR**

- New paint completed 12th May 2019 (IAC Aircraft Painting Ostrava, Czech Republic)
- Overall Vestal White with Dijon Gold & Starry Night Grey Stripes