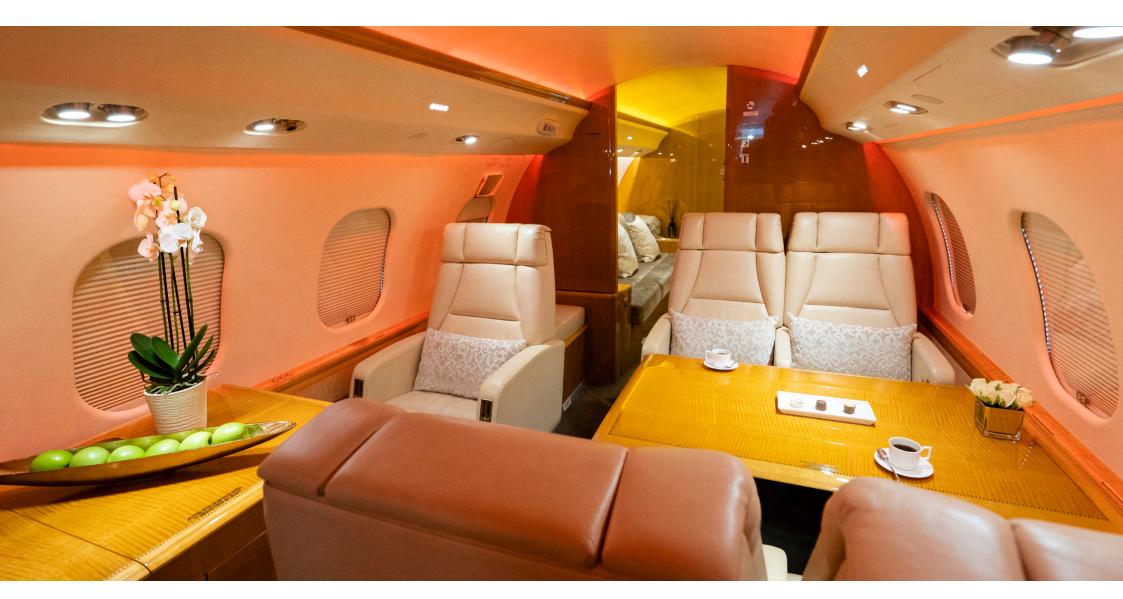

#### INTERIOR

| Passengers:                  | Thirteen (13) certified seats for take-off & landing          |
|------------------------------|---------------------------------------------------------------|
| Forward Cabin Configuration: | Four (4) place executive club seats                           |
| Mid Cabin Configuration:     | Four (4) placed conference grouping opposite one (1) VIP seat |
| Aft Cabin Configuration:     | Two (2) place executive club seats opposite 16G divan         |
|                              | with two (2) seats certified for take-off & landing           |
| Lavatory Location:           | Forward crew lavatory and fully enclosed aft lavatory         |
| Galley Location:             | Forward Right                                                 |
| Crew Rest Location:          | Forward Left                                                  |