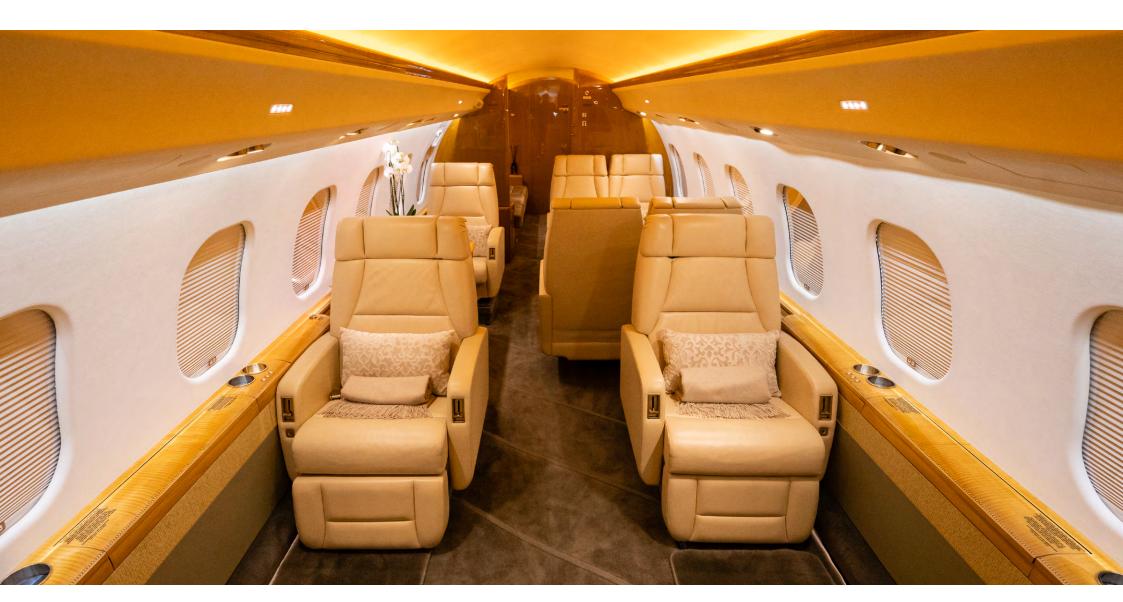

#### INTERIOR

| Passengers:                  | Thirteen (13) certified seats for take-off & landing          |
|------------------------------|---------------------------------------------------------------|
| Forward Cabin Configuration: | Four (4) place executive club seats                           |
| Mid Cabin Configuration:     | Four (4) placed conference grouping opposite one (1) VIP seat |
| Aft Cabin Configuration:     | Two (2) place executive club seats opposite 16G divan         |
|                              | with two (2) seats certified for take-off & landing           |
| Lavatory Location:           | Forward crew lavatory and fully enclosed aft lavatory         |
| Galley Location:             | Forward Right                                                 |
| Crew Rest Location:          | Forward Left                                                  |