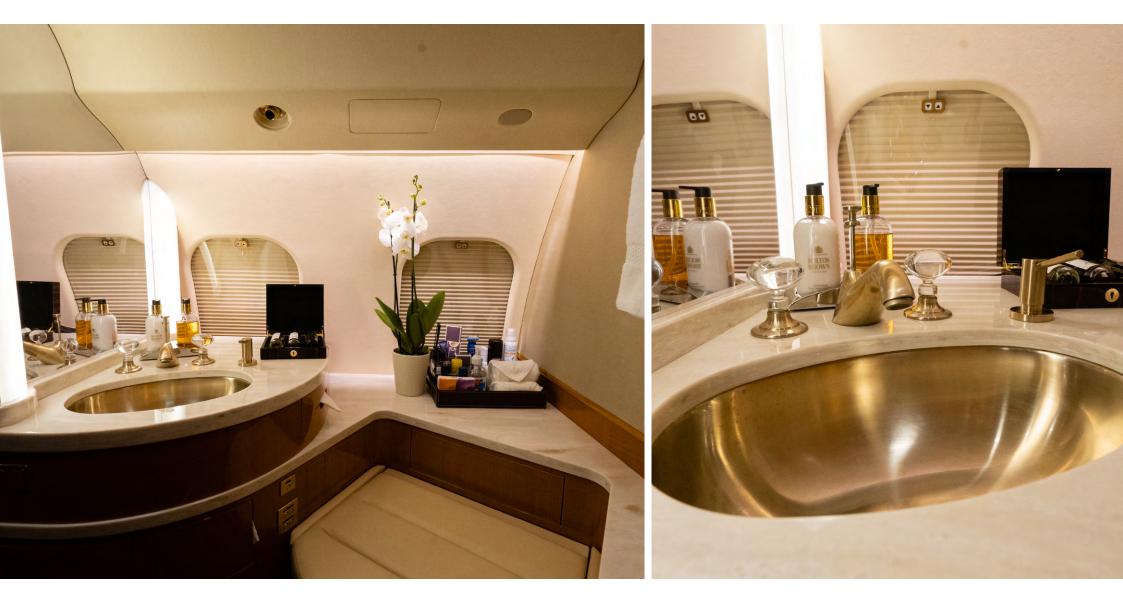

#### INTERIOR

| Passengers:                  | Thirteen (13) certified seats for take-off & landing          |
|------------------------------|---------------------------------------------------------------|
| Forward Cabin Configuration: | Four (4) place executive club seats                           |
| Mid Cabin Configuration:     | Four (4) placed conference grouping opposite one (1) VIP seat |
| Aft Cabin Configuration:     | Two (2) place executive club seats opposite 16G divan         |
|                              | with two (2) seats certified for take-off & landing           |
| Lavatory Location:           | Forward crew lavatory and fully enclosed aft lavatory         |
| Galley Location:             | Forward Right                                                 |
| Crew Rest Location:          | Forward Left                                                  |