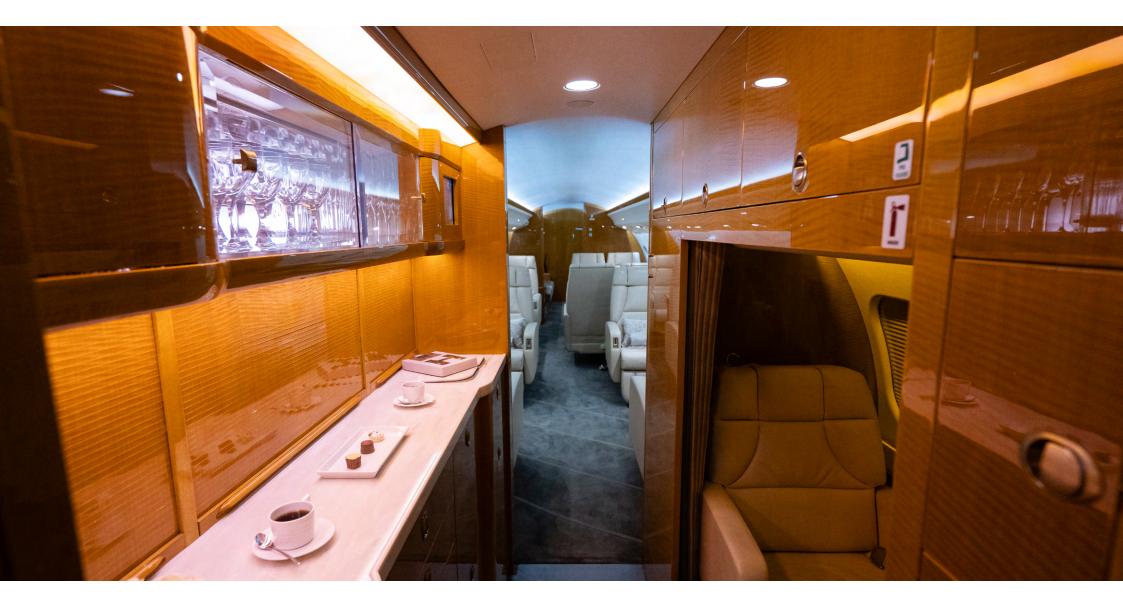

#### INTERIOR

| Passengers:                  | Thirteen (13) certified seats for take-off & landing          |
|------------------------------|---------------------------------------------------------------|
| Forward Cabin Configuration: | Four (4) place executive club seats                           |
| Mid Cabin Configuration:     | Four (4) placed conference grouping opposite one (1) VIP seat |
| Aft Cabin Configuration:     | Two (2) place executive club seats opposite 16G divan         |
|                              | with two (2) seats certified for take-off & landing           |
| Lavatory Location:           | Forward crew lavatory and fully enclosed aft lavatory         |
| Galley Location:             | Forward Right                                                 |
| Crew Rest Location:          | Forward Left                                                  |