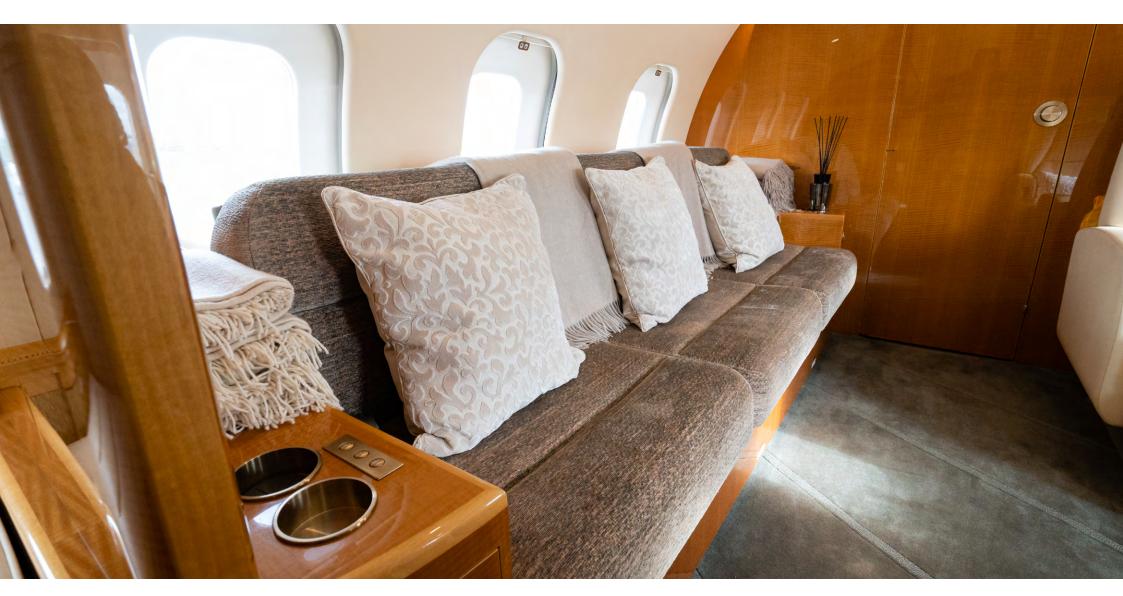

#### INTERIOR

| Passengers:                  | Thirteen (13) certified seats for take-off & landing          |
|------------------------------|---------------------------------------------------------------|
| Forward Cabin Configuration: | Four (4) place executive club seats                           |
| Mid Cabin Configuration:     | Four (4) placed conference grouping opposite one (1) VIP seat |
| Aft Cabin Configuration:     | Two (2) place executive club seats opposite 16G divan         |
|                              | with two (2) seats certified for take-off & landing           |
| Lavatory Location:           | Forward crew lavatory and fully enclosed aft lavatory         |
| Galley Location:             | Forward Right                                                 |
| Crew Rest Location:          | Forward Left                                                  |