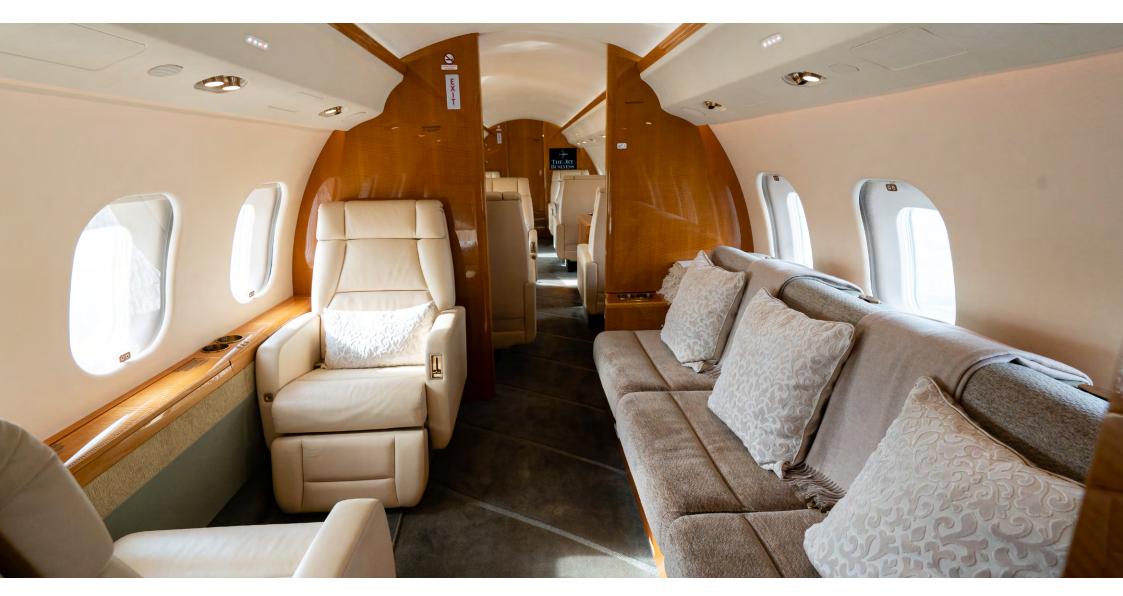

#### INTERIOR

| Passengers:                  | Thirteen (13) certified seats for take-off & landing          |
|------------------------------|---------------------------------------------------------------|
| Forward Cabin Configuration: | Four (4) place executive club seats                           |
| Mid Cabin Configuration:     | Four (4) placed conference grouping opposite one (1) VIP seat |
| Aft Cabin Configuration:     | Two (2) place executive club seats opposite 16G divan         |
|                              | with two (2) seats certified for take-off & landing           |
| Lavatory Location:           | Forward crew lavatory and fully enclosed aft lavatory         |
| Galley Location:             | Forward Right                                                 |
| Crew Rest Location:          | Forward Left                                                  |