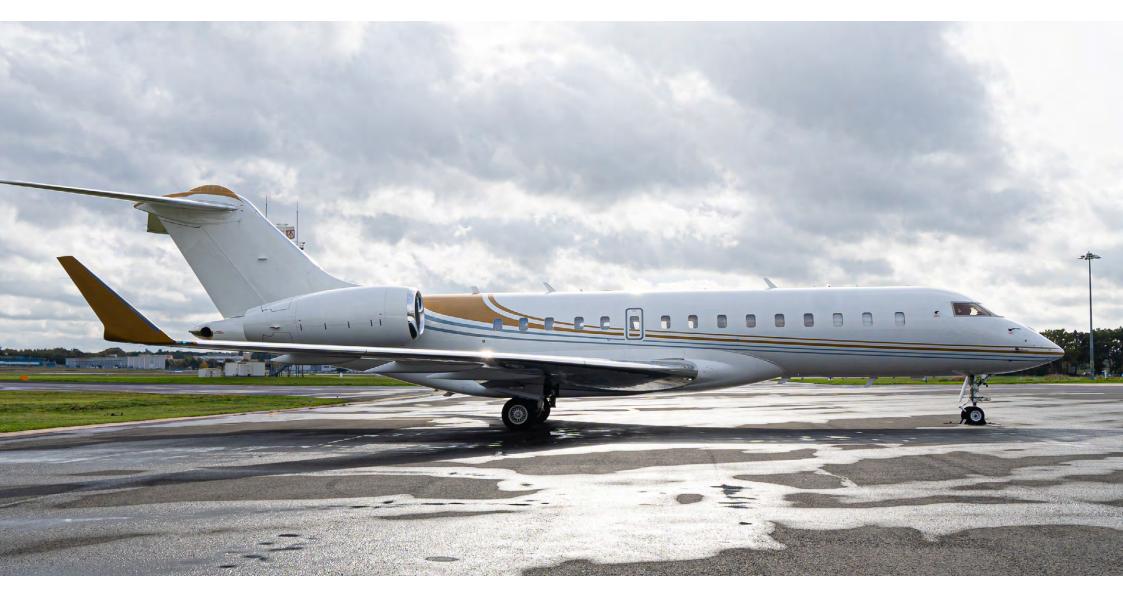

#### **EXTERIOR**

- New paint completed 12th May 2019 (IAC Aircraft Painting Ostrava, Czech Republic)
- Overall Vestal White with Dijon Gold & Starry Night Grey Stripes