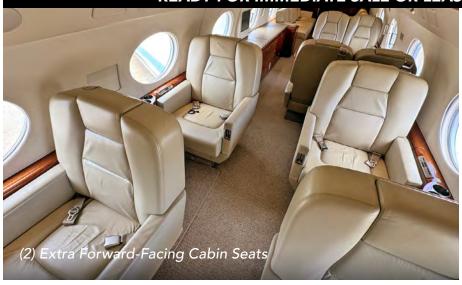

#### 18-PASSENGER INTERIOR

Forward Cabin Forward 4-Place Club

with (2) Mid-Cabin Forward

Facing Single Seats

Mid-Cabin 4-Place Conference/Dining

Group Across From Large

Credenza

**Dual 4-Place Divans** Aft Cabin