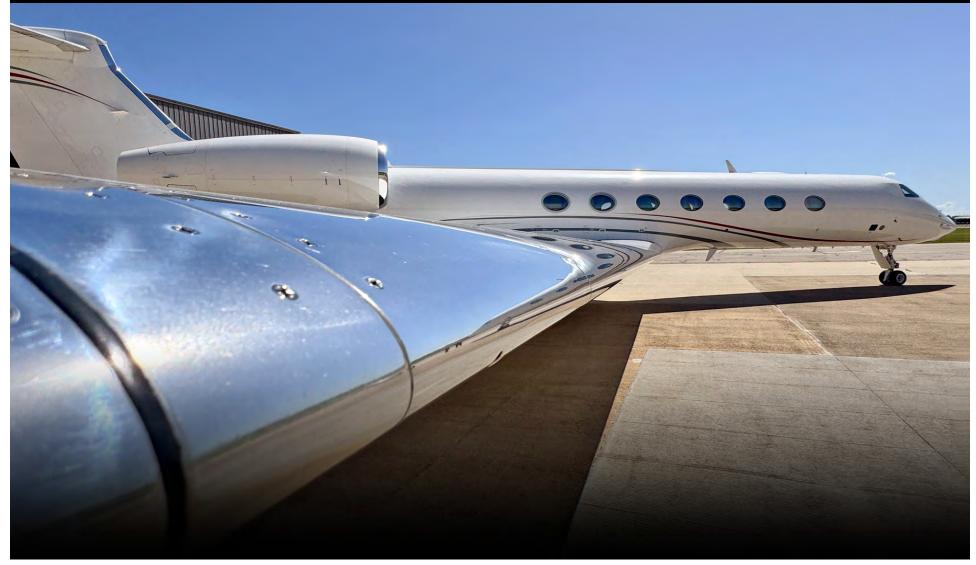

#### **EXTERIOR**

Completed February 2015 Matterhorn White Base Gun Gray and Red Baron Stripes