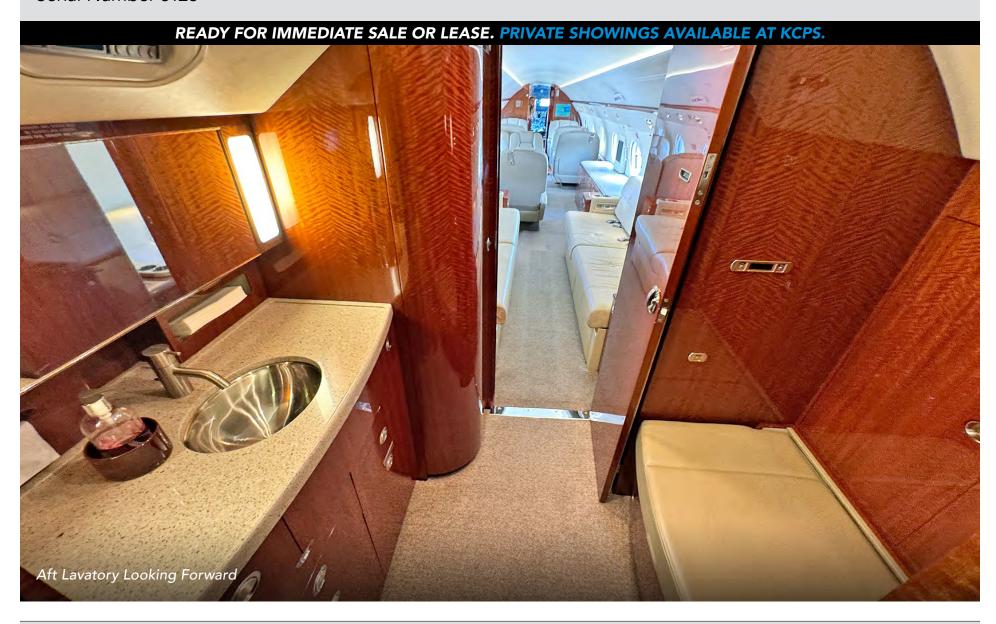

**Forward Galley** 

TIA Coffee Maker, Espresso Machine, Microwave,

Refrigerated Chiller, Dual Ice Drawers and Dual Zone Large Oven

Lavatories

Forward Crew and Full Aft Executive