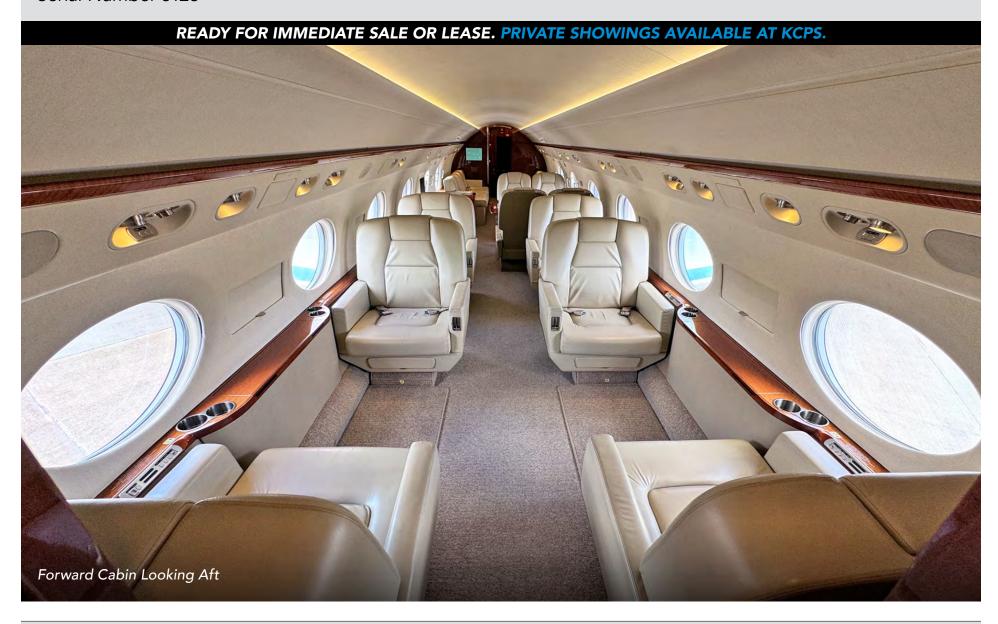

#### 18-PASSENGER INTERIOR

Forward Cabin Forward 4-Place Club

with (2) Mid-Cabin Forward

Facing Single Seats

Mid-Cabin 4-Place Conference/Dining

Group Across From Large

Credenza

**Dual 4-Place Divans** Aft Cabin

#### HIGHLIGHTS

**Exceptional U.S. Pedigree; Ready for Immediate Service** Fresh Maintenance July 2025; PPI at Gulfstream Appleton June 2024

Clean, Spacious 18-Passenger Interior Configuration Forward Galley with Forward Crew and Full-Aft Executive Lavatories