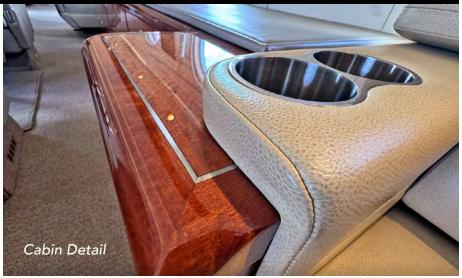

#### 18-PASSENGER INTERIOR

Forward Cabin Forward 4-Place Club

with (2) Mid-Cabin Forward

Facing Single Seats

Mid-Cabin 4-Place Conference/Dining

Group Across From Large

Credenza

**Dual 4-Place Divans** Aft Cabin