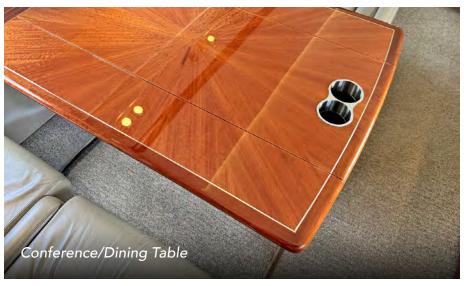

#### 18-PASSENGER INTERIOR

Forward Cabin Forward 4-Place Club

with (2) Mid-Cabin Forward

Facing Single Seats

Mid-Cabin 4-Place Conference/Dining

Group Across From Large

Credenza

**Dual 4-Place Divans** Aft Cabin