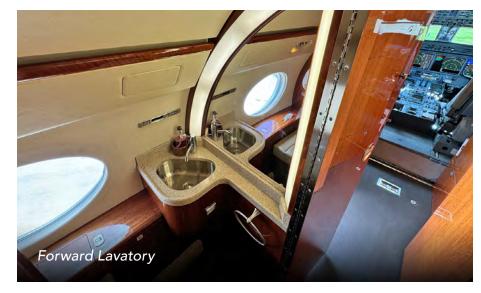

**Forward Galley** 

TIA Coffee Maker, Espresso Machine, Microwave,

Refrigerated Chiller, Dual Ice Drawers and Dual Zone Large Oven

Lavatories

Forward Crew and Full Aft Executive