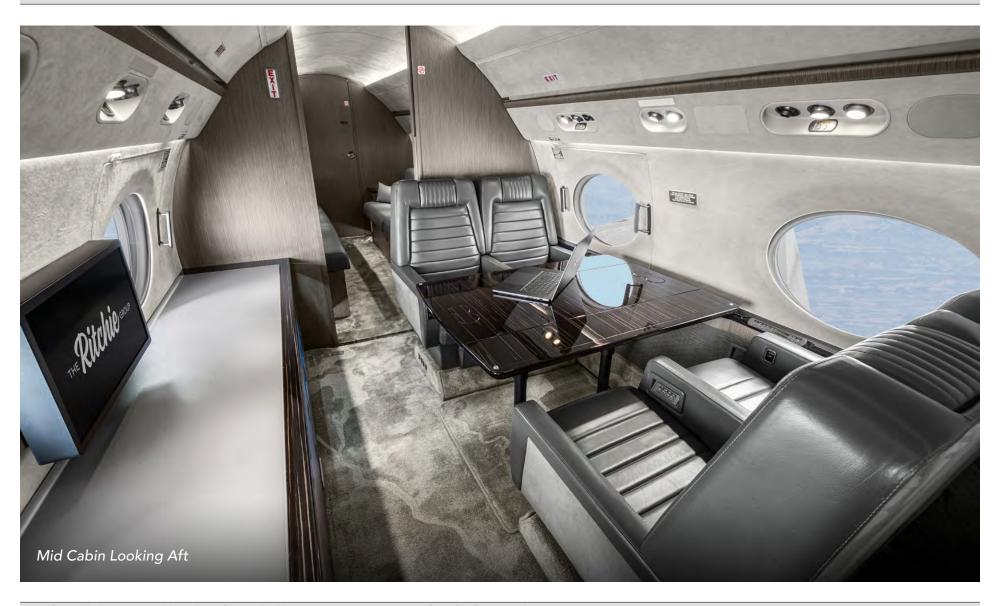

#### **16-PASSENGER INTERIOR**

Forward 4-Place Club Forward Cabin Mid-Cabin Left 4-Place Conference/ Dining Group with Hi-Lo Table Across from Large

Aft Cabin **Forward Galley** 

Credenza Dual 4-Place Divans (2) TIA Coffee Maker, Enflite High-Temp Oven, Sharp Microwave Oven, Touch-Screen Monitor, Stainless Sink, Crystal Storage, (2) Ice Compartments Forward Crew and

Lavatories

Full Aft Executive Two Fwd Monitors (L & R). and Four HDMI's Throughout cabin with Two Roku systems.

**HDAV** 

Snow White Fuselage with Vendetta Red Stripes