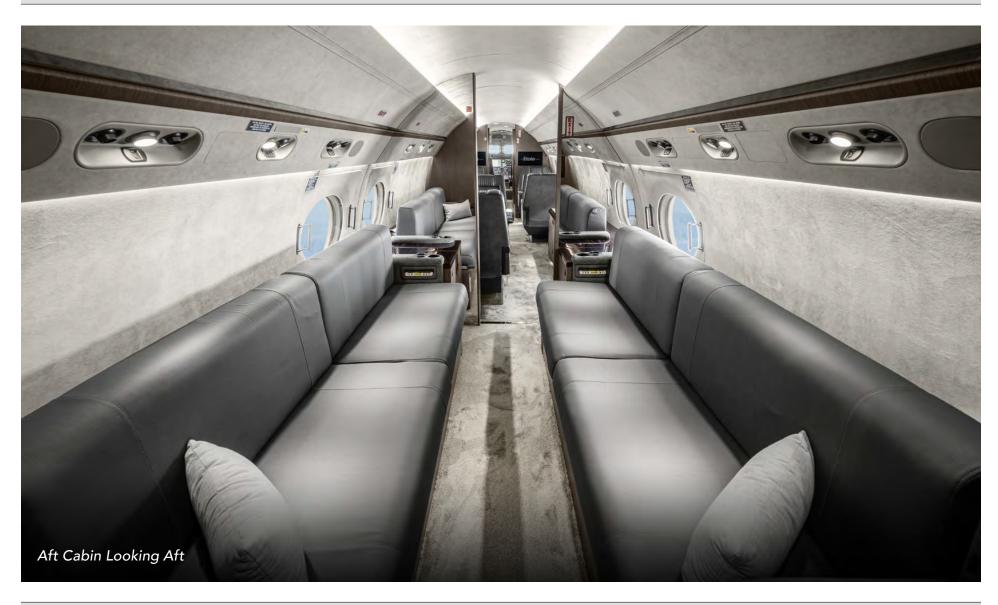

#### **16-PASSENGER INTERIOR**

Forward 4-Place Club Forward Cabin Mid-Cabin Left 4-Place Conference/ Dining Group with Hi-Lo Table Across from Large

Aft Cabin **Forward Galley** 

Credenza Dual 4-Place Divans (2) TIA Coffee Maker, Enflite High-Temp Oven, Sharp Microwave Oven, Touch-Screen Monitor, Stainless Sink, Crystal Storage, (2) Ice Compartments Forward Crew and

Lavatories

Full Aft Executive Two Fwd Monitors (L & R). and Four HDMI's Throughout cabin with Two Roku systems.

**HDAV** 

Snow White Fuselage with Vendetta Red Stripes