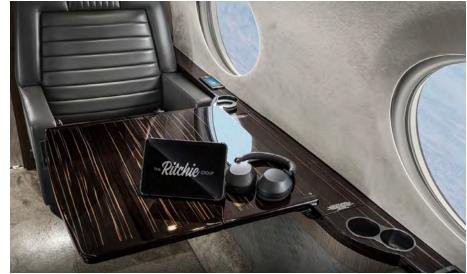

#### **16-PASSENGER INTERIOR**

Forward 4-Place Club Forward Cabin Mid-Cabin Left 4-Place Conference/ Dining Group with Hi-Lo Table Across from Large

Aft Cabin **Forward Galley** 

Credenza Dual 4-Place Divans (2) TIA Coffee Maker, Enflite High-Temp Oven, Sharp Microwave Oven, Touch-Screen Monitor, Stainless Sink, Crystal Storage, (2) Ice Compartments Forward Crew and

Lavatories

Full Aft Executive Two Fwd Monitors (L & R). and Four HDMI's Throughout cabin with Two Roku systems.

**HDAV** 

Snow White Fuselage with Vendetta Red Stripes