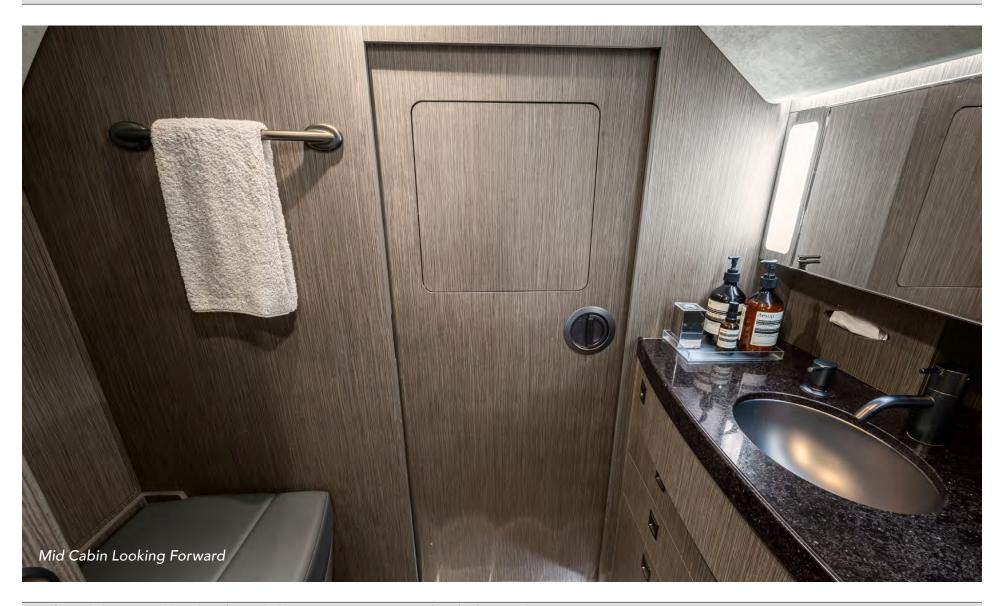

#### **16-PASSENGER INTERIOR**

Forward 4-Place Club Forward Cabin Mid-Cabin Left 4-Place Conference/ Dining Group with Hi-Lo Table Across from Large

Aft Cabin **Forward Galley** 

Credenza Dual 4-Place Divans (2) TIA Coffee Maker, Enflite High-Temp Oven, Sharp Microwave Oven, Touch-Screen Monitor, Stainless Sink, Crystal Storage, (2) Ice Compartments Forward Crew and

Lavatories

Full Aft Executive Two Fwd Monitors (L & R). and Four HDMI's Throughout cabin with Two Roku systems.

**HDAV** 

Snow White Fuselage with Vendetta Red Stripes