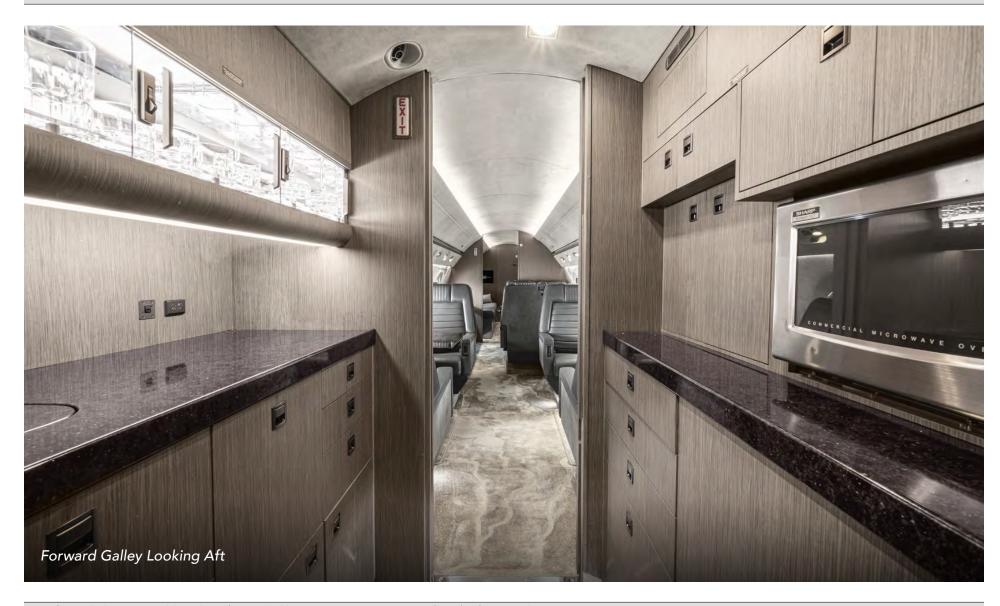

#### **16-PASSENGER INTERIOR**

Forward 4-Place Club Forward Cabin Mid-Cabin Left 4-Place Conference/ Dining Group with Hi-Lo Table Across from Large

Aft Cabin **Forward Galley** 

Credenza Dual 4-Place Divans (2) TIA Coffee Maker, Enflite High-Temp Oven, Sharp Microwave Oven, Touch-Screen Monitor, Stainless Sink, Crystal Storage, (2) Ice Compartments Forward Crew and

Lavatories

Full Aft Executive Two Fwd Monitors (L & R). and Four HDMI's Throughout cabin with Two Roku systems.

**HDAV** 

Snow White Fuselage with Vendetta Red Stripes