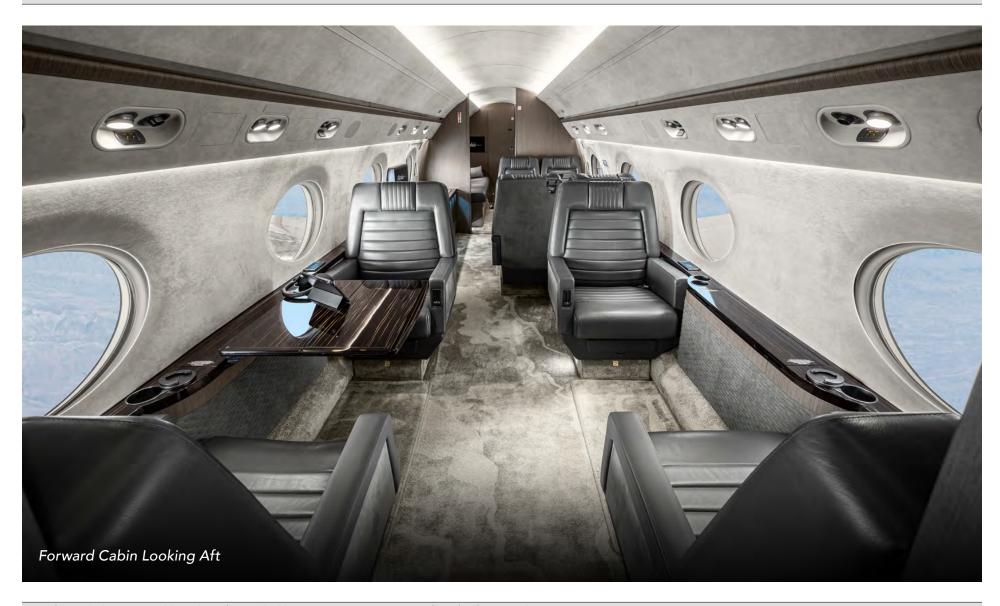

#### **16-PASSENGER INTERIOR**

Forward 4-Place Club Forward Cabin Mid-Cabin Left 4-Place Conference/ Dining Group with Hi-Lo Table Across from Large

Aft Cabin **Forward Galley** 

Credenza Dual 4-Place Divans (2) TIA Coffee Maker, Enflite High-Temp Oven, Sharp Microwave Oven, Touch-Screen Monitor, Stainless Sink, Crystal Storage, (2) Ice Compartments Forward Crew and

Lavatories

Full Aft Executive Two Fwd Monitors (L & R). and Four HDMI's Throughout cabin with Two Roku systems.

**HDAV** 

Snow White Fuselage with Vendetta Red Stripes