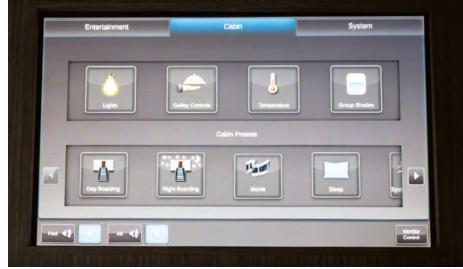

#### **16-PASSENGER INTERIOR**

Forward 4-Place Club Forward Cabin Mid-Cabin Left 4-Place Conference/ Dining Group with Hi-Lo Table Across from Large

Aft Cabin **Forward Galley** 

Credenza Dual 4-Place Divans (2) TIA Coffee Maker, Enflite High-Temp Oven, Sharp Microwave Oven, Touch-Screen Monitor, Stainless Sink, Crystal Storage, (2) Ice Compartments Forward Crew and

Lavatories

Full Aft Executive Two Fwd Monitors (L & R). and Four HDMI's Throughout cabin with Two Roku systems.

**HDAV** 

Snow White Fuselage with Vendetta Red Stripes