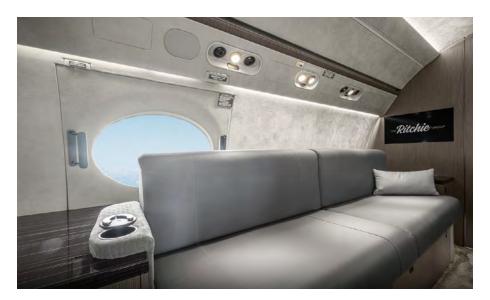

#### **16-PASSENGER INTERIOR**

Forward 4-Place Club Forward Cabin Mid-Cabin Left 4-Place Conference/ Dining Group with Hi-Lo Table Across from Large

Aft Cabin **Forward Galley** 

Credenza Dual 4-Place Divans (2) TIA Coffee Maker, Enflite High-Temp Oven, Sharp Microwave Oven, Touch-Screen Monitor, Stainless Sink, Crystal Storage, (2) Ice Compartments Forward Crew and

Lavatories

Full Aft Executive Two Fwd Monitors (L & R). and Four HDMI's Throughout cabin with Two Roku systems.

**HDAV** 

Snow White Fuselage with Vendetta Red Stripes