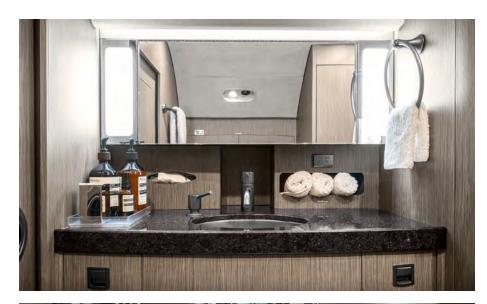

#### **16-PASSENGER INTERIOR**

Forward 4-Place Club Forward Cabin Mid-Cabin Left 4-Place Conference/ Dining Group with Hi-Lo Table Across from Large

Aft Cabin **Forward Galley** 

Credenza Dual 4-Place Divans (2) TIA Coffee Maker, Enflite High-Temp Oven, Sharp Microwave Oven, Touch-Screen Monitor, Stainless Sink, Crystal Storage, (2) Ice Compartments Forward Crew and

Lavatories

Full Aft Executive Two Fwd Monitors (L & R). and Four HDMI's Throughout cabin with Two Roku systems.

**HDAV** 

Snow White Fuselage with Vendetta Red Stripes