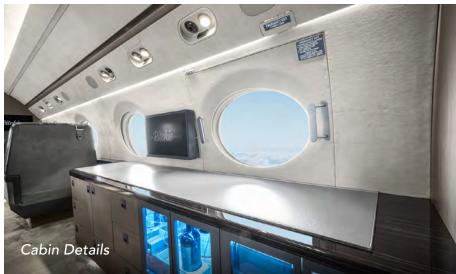

#### **16-PASSENGER INTERIOR**

Forward 4-Place Club Forward Cabin Mid-Cabin Left 4-Place Conference/ Dining Group with Hi-Lo Table Across from Large

Aft Cabin **Forward Galley** 

Credenza Dual 4-Place Divans (2) TIA Coffee Maker, Enflite High-Temp Oven, Sharp Microwave Oven, Touch-Screen Monitor, Stainless Sink, Crystal Storage, (2) Ice Compartments Forward Crew and

Lavatories

Full Aft Executive Two Fwd Monitors (L & R). and Four HDMI's Throughout cabin with Two Roku systems.

**HDAV** 

Snow White Fuselage with Vendetta Red Stripes