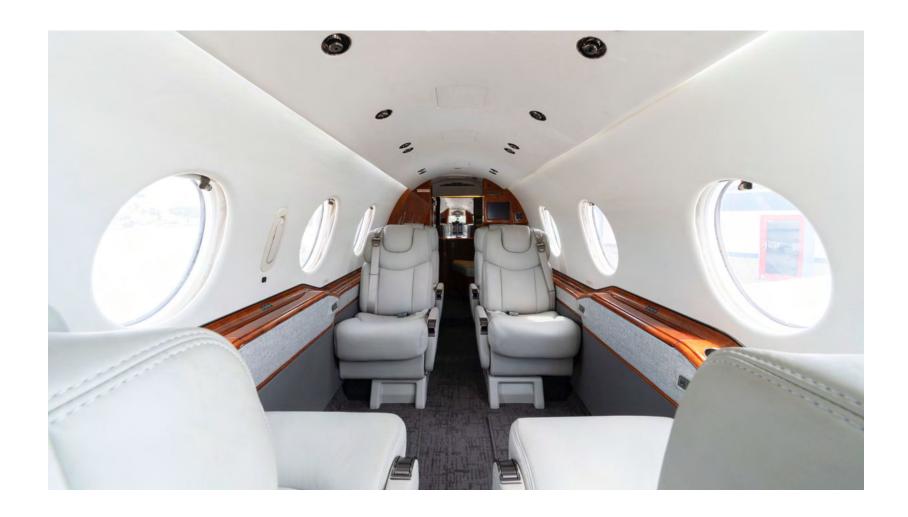

## INTERIOR

- ➤ Refurbished Soft goods & plating, 08/2024
- > LED Cabin downwash lights upgrade

## **EXTERIOR**

Overall Matterhorn White with gray and black accents, recently touched-up