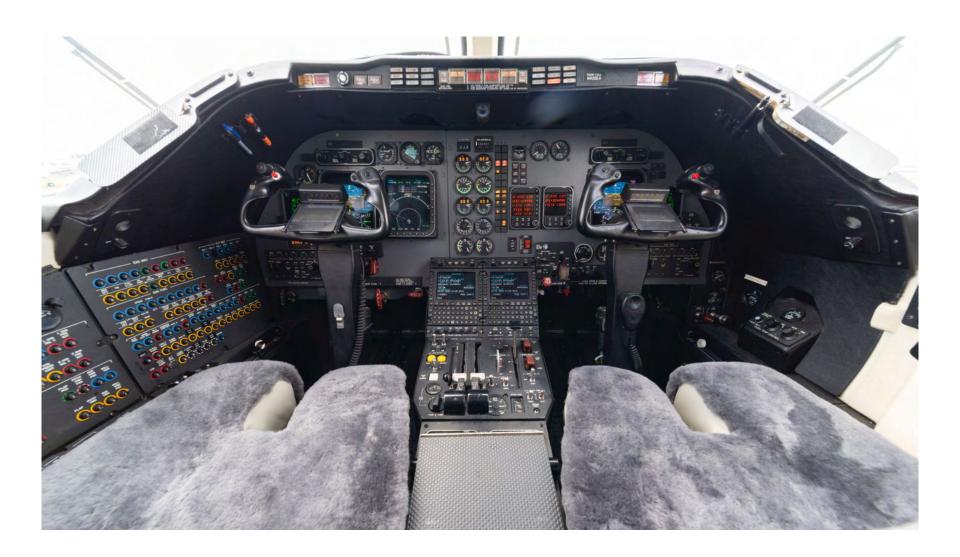

## **AVIONICS**

- ADF: Collins ADF-462
- Autopilot: Collins APS-4000
- Communication Radios: Dual Collins VHF-422C w/dual antennas
- CVR: Fairchild A100
- DME: Dual Collins DME-442
- EFIS: Collins EFIS-870 3-tube
- Flight Director: Dual Collins FCC-850B
- Flight Phone: MagnaStar C-2000
- FMS: Dual Collins AMS-5000 w/GPS-4000
- Hi Frequency: Collins HF-9000
- Navigation Radios: Dual Collins VIR-432
- Radar Altimeter: Collins ALT-55B
- RMI: Dual Collins SDU-640B
- TAWS: Honeywell Mark V EGPWS
- TCAS: Collins TCAS-94
- Transponder: Dual Collins TDR-94D
- Weather Radar: Collins TWR-850 (4-color) Doppler