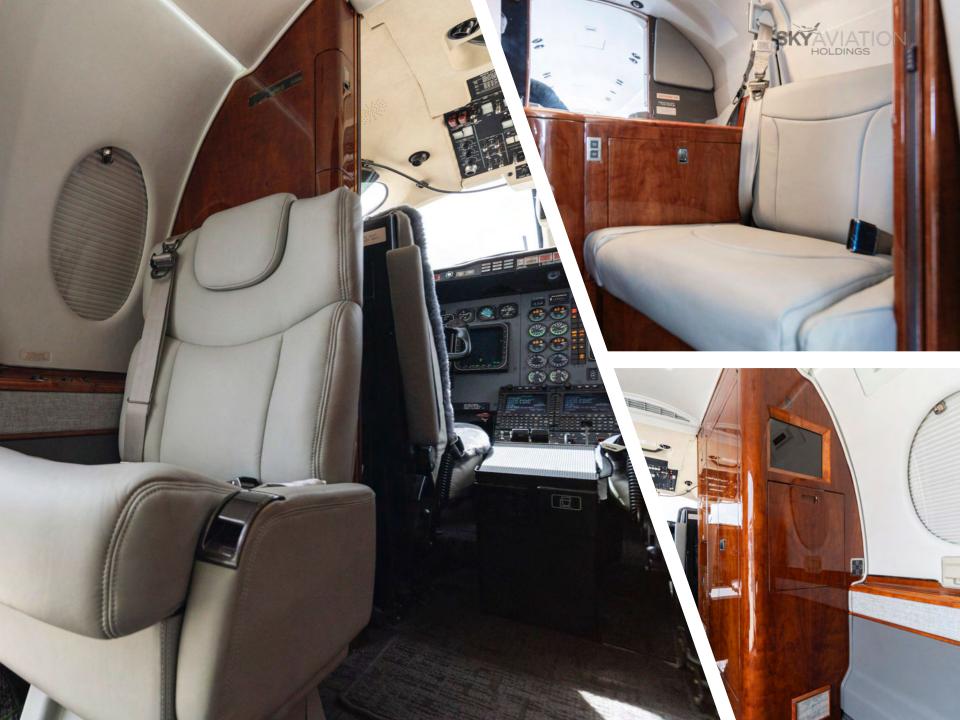

## INTERIOR

- ➤ Refurbished Soft goods & plating, 08/2024
- > LED Cabin downwash lights upgrade

## **AVIONICS**

- ADF: Collins ADF-462
- Autopilot: Collins APS-4000
- Communication Radios: Dual Collins VHF-422C w/dual antennas
- CVR: Fairchild A100
- DME: Dual Collins DME-442
- EFIS: Collins EFIS-870 3-tube
- Flight Director: Dual Collins FCC-850B
- Flight Phone: MagnaStar C-2000
- FMS: Dual Collins AMS-5000 w/GPS-4000
- Hi Frequency: Collins HF-9000
- Navigation Radios: Dual Collins VIR-432
- Radar Altimeter: Collins ALT-55B
- RMI: Dual Collins SDU-640B
- TAWS: Honeywell Mark V EGPWS
- TCAS: Collins TCAS-94
- Transponder: Dual Collins TDR-94D
- Weather Radar: Collins TWR-850 (4-color) Doppler