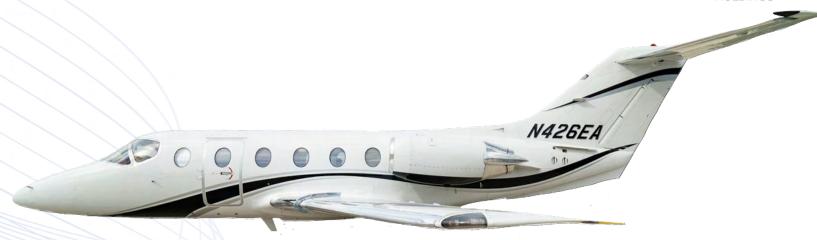

## 2000 Beechjet 400A

Tail: N426EA S/N: RK-275

## **EXTERIOR**

Overall Matterhorn White with gray and black accents, recently touched-up