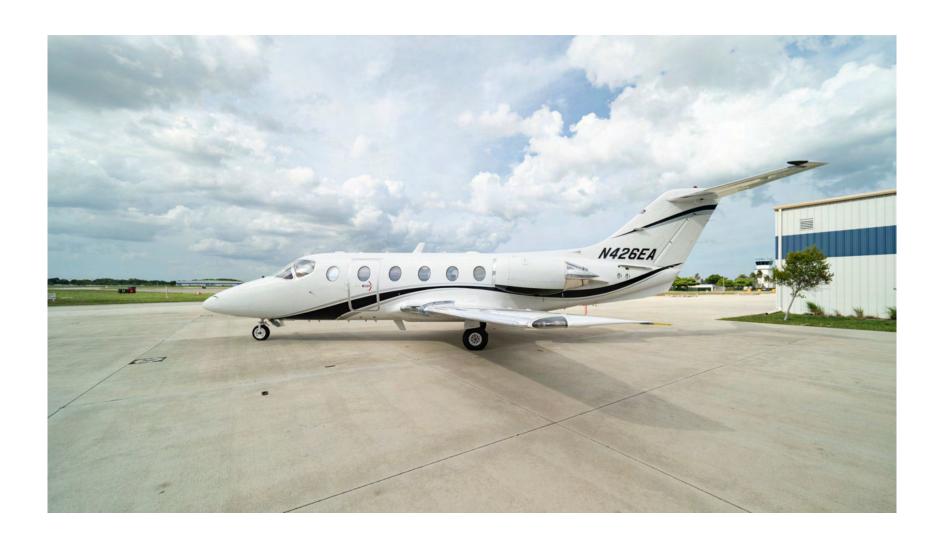

## 2000 Beechjet 400A

Tail: N426EA S/N: RK-275

## **EXTERIOR**

Overall Matterhorn White with gray and black accents, recently touched-up