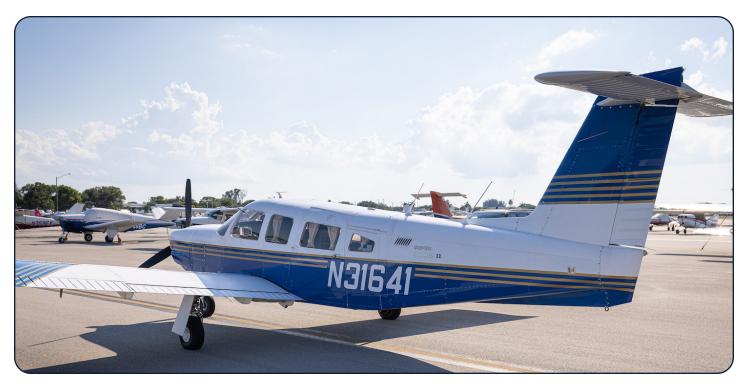

# N31641 | 1978 Piper PA-32RT-300 s/n 32R-7885113

#### **Interior & Exterior:**

Exterior: Overall White with Blue Base and Gold Accent Striping

Interior: Blue Vinyl Seats with Blue Side Panels and Blue Carpet