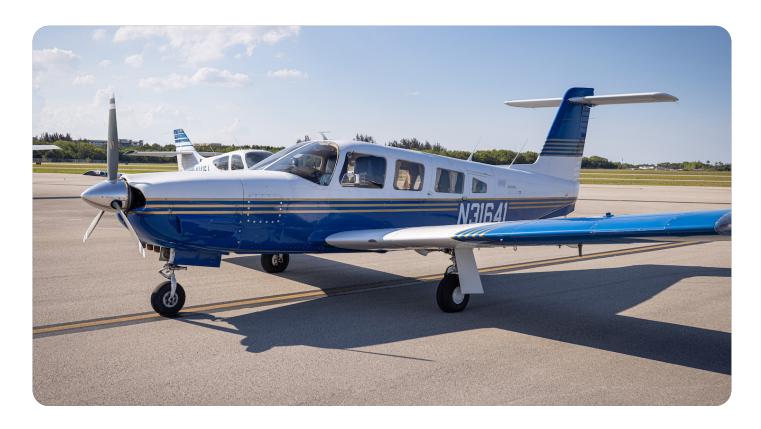

# N31641 1978 Piper PA-32RT-300 s/n 32R-7885113

#### Aircraft Description:

The previous auction closed slightly below the reserve. The owner has decided to perform a FRESH ANNUAL INSPECTION, AND HAS SIGNIFICANTLY REDUCED THE RESERVE PRICE, and is re listing the airplane. This is a beautiful 1978 T-Tail Lance with updated equipment and a Victor Engine Overhaul. It is priced to sell. Don't miss this opportunity to own a great bullet-proof, reliable airplane with great load utility and a great value!

#### **Interior & Exterior:**

Exterior: Overall White with Blue Base and Gold Accent Striping

Interior: Blue Vinyl Seats with Blue Side Panels and Blue Carpet