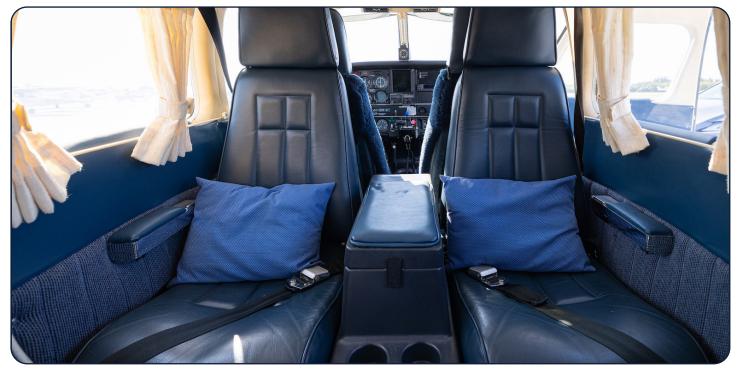

N31641 1978 Piper PA-32RT-300 s/n 32R-7885113

#### **Interior & Exterior:**

Exterior: Overall White with Blue Base and Gold Accent Striping

Interior: Blue Vinyl Seats with Blue Side Panels and Blue Carpet