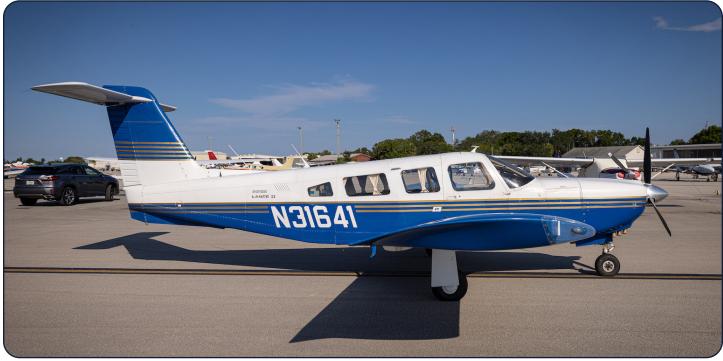

## N31641 1978 Piper PA-32RT-300 s/n 32R-7885113

#### **Interior & Exterior:**

Exterior: Overall White with Blue Base and Gold Accent Striping

Interior: Blue Vinyl Seats with Blue Side Panels and Blue Carpet