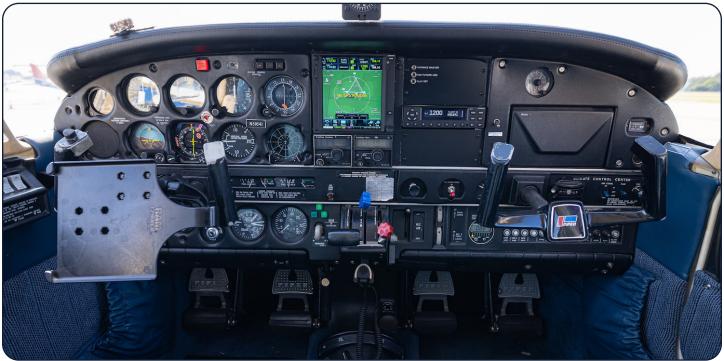

#### **Avionics:**

Garmin GA 35 Remote Audio Controller

Garmin GTN 750 WAAS GPS/ NAV/ COM

Garmin GTX 345 Transponder

BF Goodrich WX 10A Stormscope

NSD 360 HSI

Autocontrol IIIB Autopilot

#### **Additional Features:**

Fuel Sight Gauges Right and Left Wing

LoPresti Wingtips

Wingtip Lighting

Electric Trim

6 Probe EGT

Standby Vacuum System

Standby Electric Attitude Indicator