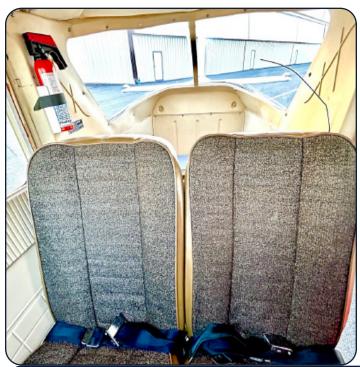

#### **Interior & Exterior:**

Exterior: Special Paint - Red over White with Black Striping

Interior: 2 Place Seating - Black Leather Pilot and Copilot Seats Map & Storage Pockets