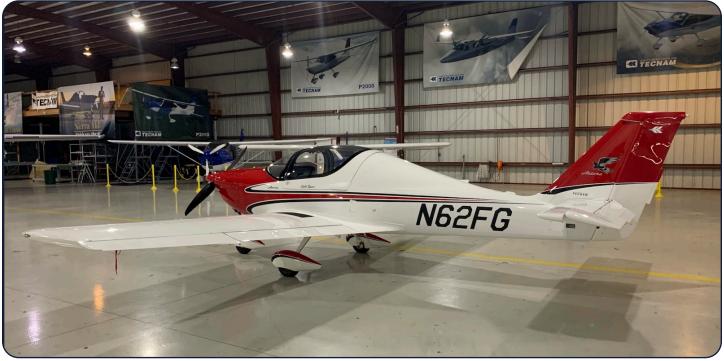

### 2023 Tecnam Aircraft Astore s/n 078 SHEET

#### Aircraft Description:

The Astore's performance and control feel are matched only by the incredible view - whether looking at the aircraft from the outside or gazing out from the inside. The sliding canopy makes for easy pilot entry and adds to the sporty appearance. The roomy premium interior includes leather seats that slide fore and aft, and pivoting headrests for easy access to baggage compartment - all combining to give this aircraft a classy, luxurious feel.

#### **Interior & Exterior:**

Exterior: Special Paint - Red over White with Black Striping

Interior: 2 Place Seating - Black Leather Pilot and Copilot Seats Map & Storage Pockets