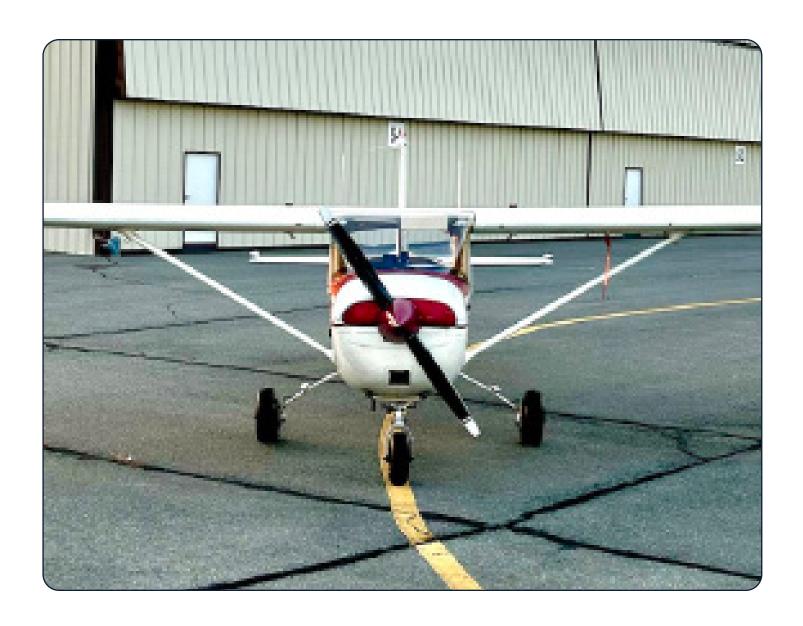

#### Aircraft Description:

The Astore's performance and control feel are matched only by the incredible view - whether looking at the aircraft from the outside or gazing out from the inside. The sliding canopy makes for easy pilot entry and adds to the sporty appearance. The roomy premium interior includes leather seats that slide fore and aft, and pivoting headrests for easy access to baggage compartment - all combining to give this aircraft a classy, luxurious feel.

#### Airframe, Engine and Prop:

AIRFRAME:

10 hrs TT

Max Operating Altitude: 14,000 ft

Max Cruise Speed: 120 Kts

Range: 630 nm

ELT battery due 10/2028

Special Airworthiness Certificate next inspection due June 2024