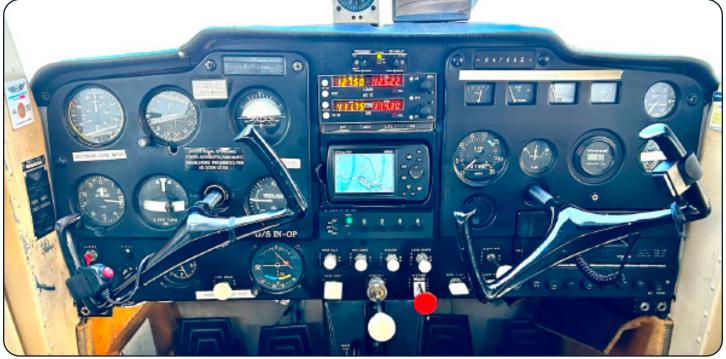

#### **Avionics:**

Garmin G3X Avionics Suite

Dual GDU 465 PFD/MFD/XM Weather

**ADAHRS GSU 25** 

GEA 24 Engine Instrument Module

GMU 22 Magnetometer

GMA 245 Audio Panel

GTS 225A Com

GTX 45R Remote Transponder with GPS TDX mode S - ADS-B in/out

Autopilot - 2 axis

KANNAD ELT 406 MHz with Remote Mounted Switch

GPS A20 ADS-B Out

GTP 59 Temperature Probe