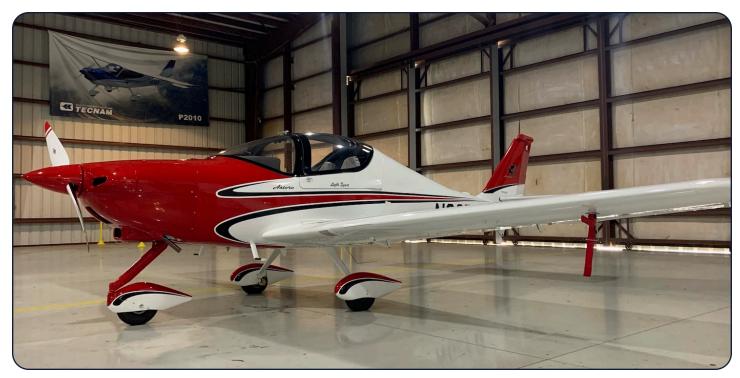

### N62FG SPEC 2023 Tecnam Aircraft Astore s/n 078 SHEET

#### Aircraft Description:

The Astore's performance and control feel are matched only by the incredible view - whether looking at the aircraft from the outside or gazing out from the inside. The sliding canopy makes for easy pilot entry and adds to the sporty appearance. The roomy premium interior includes leather seats that slide fore and aft, and pivoting headrests for easy access to baggage compartment - all combining to give this aircraft a classy, luxurious feel.

#### **Interior & Exterior:**

Exterior: Special Paint - Red over White with Black Striping

Interior: 2 Place Seating - Black Leather Pilot and Copilot Seats Map & Storage Pockets