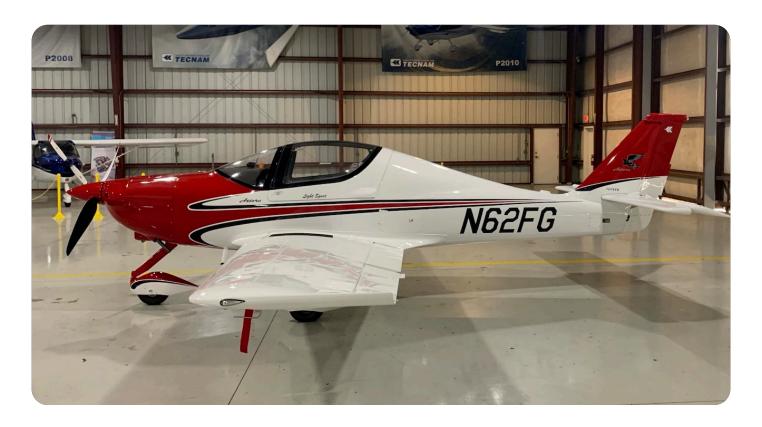

### N62FG 2023 Tecnam Aircraft Astore s/n 078

#### Aircraft Description:

The Astore's performance and control feel are matched only by the incredible view - whether looking at the aircraft from the outside or gazing out from the inside. The sliding canopy makes for easy pilot entry and adds to the sporty appearance. The roomy premium interior includes leather seats that slide fore and aft, and pivoting headrests for easy access to baggage compartment - all combining to give this aircraft a classy, luxurious feel.

#### **Interior & Exterior:**

Exterior: Special Paint - Red over White with Black Striping

Interior: 2 Place Seating - Black Leather Pilot and Copilot Seats Map & Storage Pockets