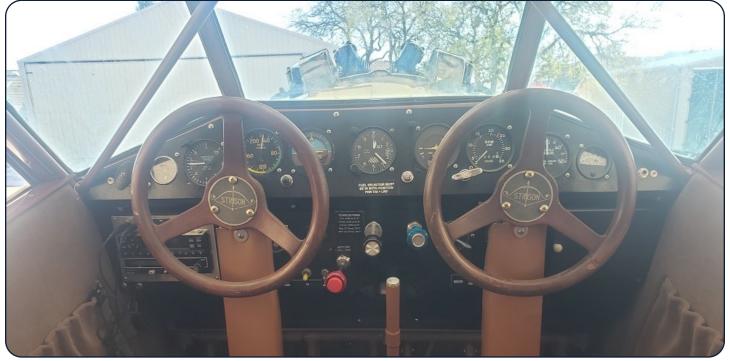

#### Aircraft Description:

Step into the enchanting world of vintage aviation with the exquisite 1930 Stinson SM-7B built for E.L Chord. This meticulously restored and modernized aircraft epitomizes the grace and elegance of the golden age of flying. Its sleek lines and polished exterior are a tribute to the masterful craftsmanship of a bygone era. With its spacious cabin adorned in luxurious Mohair and roll up windows, that mirrors the interior of E.L. Chords Automobiles. The powerful radial engine ensures a thrilling and reliable performance, while its historical significance as a versatile aircraft adds to its allure. Don't miss your chance to own this extraordinary piece of aviation history and soar through the skies with unmatched style and prestige. The seller will include a fresh annual upon reserve being met.

### **Avionics:**

King KY-97A Com

Garmin 330 Transponder

Sigtronics SPA 400 Intercom

Installed Serviceable Altimeter, Airspeed, VSI, Tachometer

#### **Interior & Exterior:**

Exterior: Wimbledon White (Cream) with Blue Accents

Interior: Tan Mohair Seats