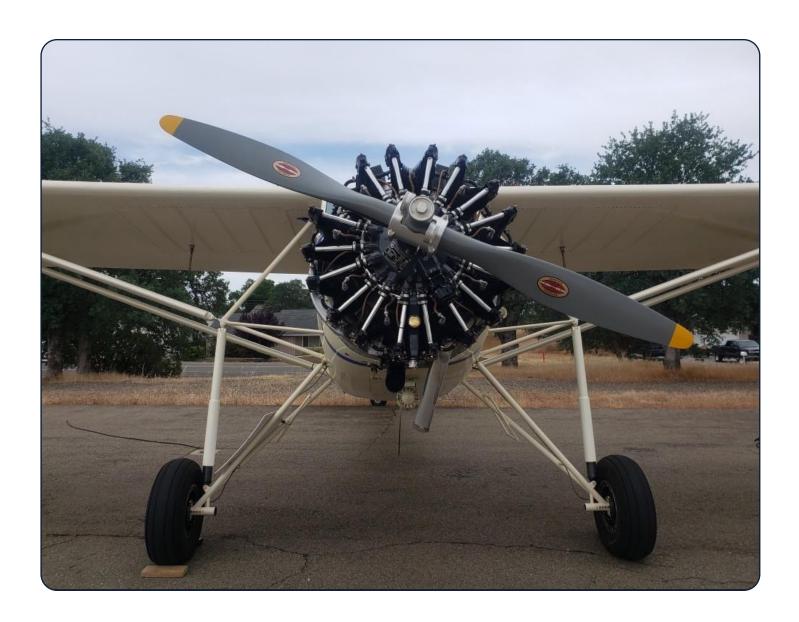

### Airframe, Engine and Prop:

AIRFRAME:

Total time: 1570 Useful Load: 1184

**Annual Preformed August 2022** 

Seller will Include fresh annual upon purchase

Wings and Fuselage were completely disassembled and IRAN performed with ribs and spars inspected

and revarnished, and new leading and trailing edge skins

Gross Weight: 3500 Empty Weight: 2316 Fuel Capacity: 90 Gallons

**ENGINE:** 

Lycoming R680-E3B 300 HP

30 SMOH

Overhaul Performed December 2019 by Radial Engines Ltd. At 447 Engine Total Time

Overhauled Engine Installed August 2020

PROP:

Hamilton Standard 2 Blade Constant Speed Propeller

30 SMOH

Overhaul Performed June 2020