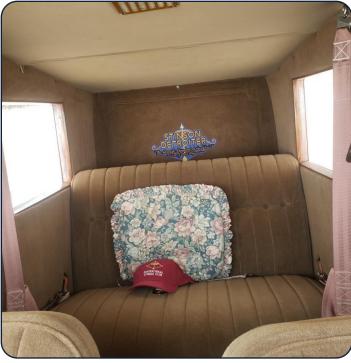

#### Aircraft Description:

Step into the enchanting world of vintage aviation with the exquisite 1930 Stinson SM-7B built for E.L Chord. This meticulously restored and modernized aircraft epitomizes the grace and elegance of the golden age of flying. Its sleek lines and polished exterior are a tribute to the masterful craftsmanship of a bygone era. With its spacious cabin adorned in luxurious Mohair and roll up windows, that mirrors the interior of E.L. Chords Automobiles. The powerful radial engine ensures a thrilling and reliable performance, while its historical significance as a versatile aircraft adds to its allure. Don't miss your chance to own this extraordinary piece of aviation history and soar through the skies with unmatched style and prestige. The seller will include a fresh annual upon reserve being met.

#### **Interior & Exterior:**

Exterior: Wimbledon White (Cream) with Blue Accents

Interior: Tan Mohair Seats