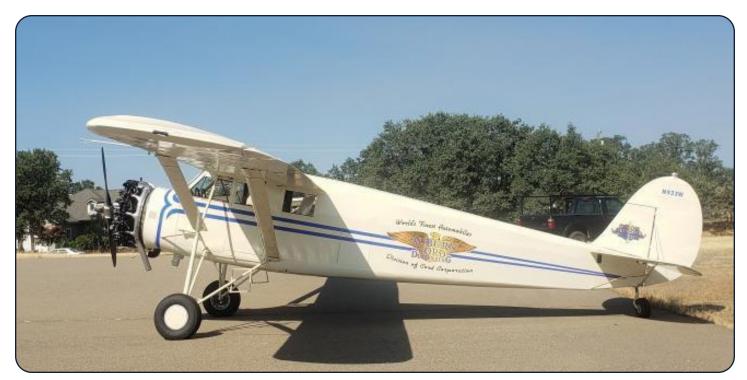

# N933W 1930 Stinson SM-7B s/n M3006

#### Aircraft Description:

Step into the enchanting world of vintage aviation with the exquisite 1930 Stinson SM-7B built for E.L Chord. This meticulously restored and modernized aircraft epitomizes the grace and elegance of the golden age of flying. Its sleek lines and polished exterior are a tribute to the masterful craftsmanship of a bygone era. With its spacious cabin adorned in luxurious Mohair and roll up windows, that mirrors the interior of E.L. Chords Automobiles. The powerful radial engine ensures a thrilling and reliable performance, while its historical significance as a versatile aircraft adds to its allure. Don't miss your chance to own this extraordinary piece of aviation history and soar through the skies with unmatched style and prestige. The seller will include a fresh annual upon reserve being met.

#### **Interior & Exterior:**

Exterior: Wimbledon White (Cream) with Blue Accents

Interior: Tan Mohair Seats