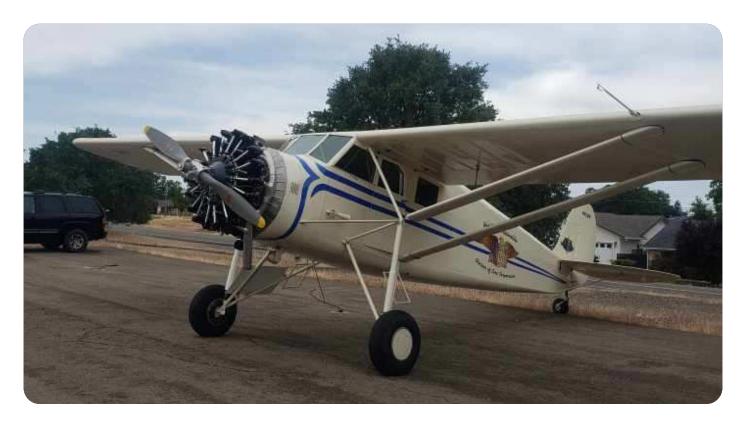

# N933W 1930 Stinson SM-7B s/n M3006

#### Aircraft Description:

Step into the enchanting world of vintage aviation with the exquisite 1930 Stinson SM-7B built for E.L Chord. This meticulously restored and modernized aircraft epitomizes the grace and elegance of the golden age of flying. Its sleek lines and polished exterior are a tribute to the masterful craftsmanship of a bygone era. With its spacious cabin adorned in luxurious Mohair and roll up windows, that mirrors the interior of E.L. Chords Automobiles. The powerful radial engine ensures a thrilling and reliable performance, while its historical significance as a versatile aircraft adds to its allure. Don't miss your chance to own this extraordinary piece of aviation history and soar through the skies with unmatched style and prestige. The seller will include a fresh annual upon reserve being met.

#### **Interior & Exterior:**

Exterior: Wimbledon White (Cream) with Blue Accents

Interior: Tan Mohair Seats