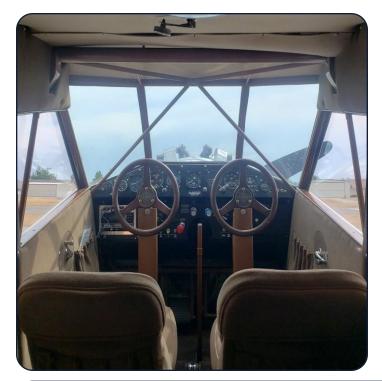

#### Aircraft Description:

Step into the enchanting world of vintage aviation with the exquisite 1930 Stinson SM-7B built for E.L Chord. This meticulously restored and modernized aircraft epitomizes the grace and elegance of the golden age of flying. Its sleek lines and polished exterior are a tribute to the masterful craftsmanship of a bygone era. With its spacious cabin adorned in luxurious Mohair and roll up windows, that mirrors the interior of E.L. Chords Automobiles. The powerful radial engine ensures a thrilling and reliable performance, while its historical significance as a versatile aircraft adds to its allure. Don't miss your chance to own this extraordinary piece of aviation history and soar through the skies with unmatched style and prestige. The seller will include a fresh annual upon reserve being met.

### **Avionics:**

King KY-97A Com

Garmin 330 Transponder

Sigtronics SPA 400 Intercom

Installed Serviceable Altimeter, Airspeed, VSI, Tachometer

#### **Interior & Exterior:**

Exterior: Wimbledon White (Cream) with Blue Accents

Interior: Tan Mohair Seats