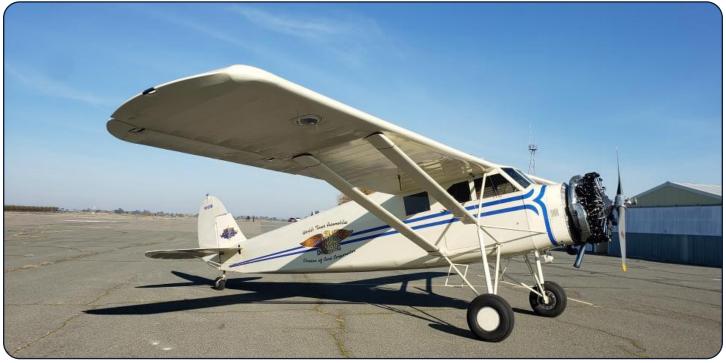

# N933W 1930 Stinson SM-7B s/n M3006

#### Aircraft Description:

Step into the enchanting world of vintage aviation with the exquisite 1930 Stinson SM-7B built for E.L Chord. This meticulously restored and modernized aircraft epitomizes the grace and elegance of the golden age of flying. Its sleek lines and polished exterior are a tribute to the masterful craftsmanship of a bygone era. With its spacious cabin adorned in luxurious Mohair and roll up windows, that mirrors the interior of E.L. Chords Automobiles. The powerful radial engine ensures a thrilling and reliable performance, while its historical significance as a versatile aircraft adds to its allure. Don't miss your chance to own this extraordinary piece of aviation history and soar through the skies with unmatched style and prestige. The seller will include a fresh annual upon reserve being met.

#### **Interior & Exterior:**

Exterior: Wimbledon White (Cream) with Blue Accents

Interior: Tan Mohair Seats