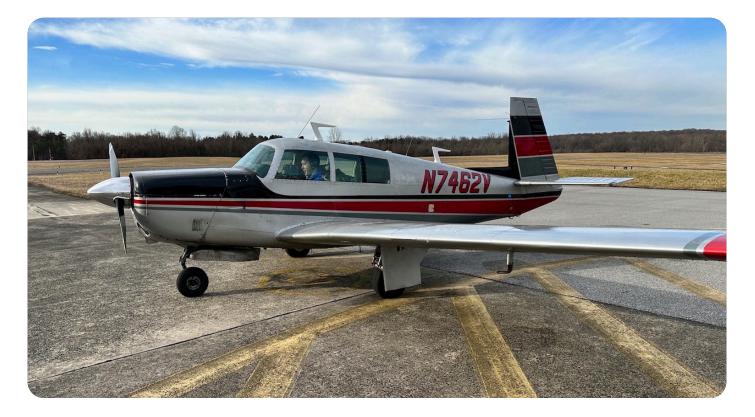

## N7462V 1975 Mooney M20F Executive 21 s/n 22-1239

### Aircraft Description:

Experience the thrill of flight like never before with our turbocharged 1975 Mooney M20F. Boasting unmatched speed and performance, this aircraft combines the classic charm of the Mooney design with the added power of a turbocharged engine. With its sleek lines and efficient aerodynamics, the M20F delivers a smooth and exhilarating ride every time you take to the skies. Featuring a fresh annual, upgraded autopilot, and Gami Injectors.

## **Interior & Exterior:**

Exterior: Silver with Gray, Black and Red accents Interior: Red Vinyl and Fabric Seats, Black Carpet