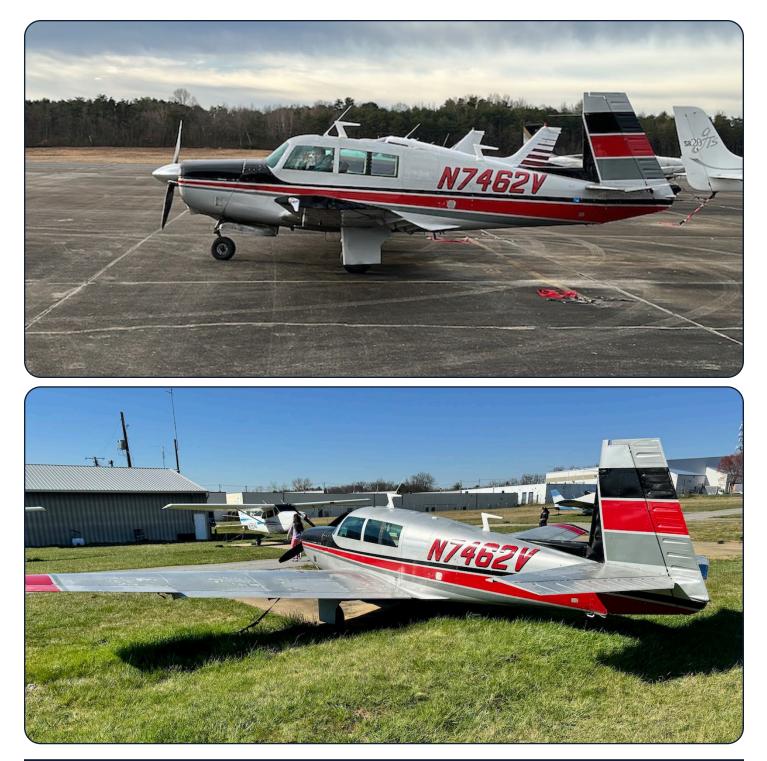

## N7462V 1975 Mooney M20F Executive 21 s/n 22-1239

## **Interior & Exterior:**

Exterior: Silver with Gray, Black and Red accents Interior: Red Vinyl and Fabric Seats, Black Carpet