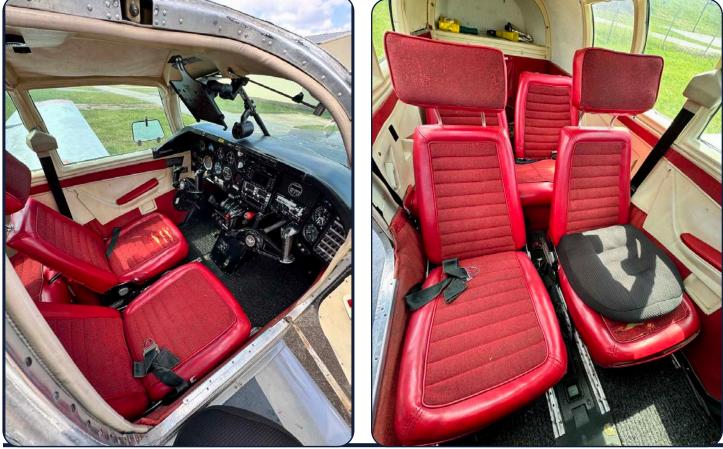

### **Avionics:**

Garmin GTX 330 W/ Traffic Awareness Garmin GNS 430W GPS Uavionix Skybeacon ADSB PS-Engineering PMA 450b Audio Panel Century III 3-Axis Auto Pilot Insight Graphic Engine Monitor JPI FS-450 Digital Fuel Flow Mac 1700 Nav/Comm

## **Interior & Exterior:**

Exterior: Silver with Gray, Black and Red accents Interior: Red Vinyl and Fabric Seats, Black Carpet