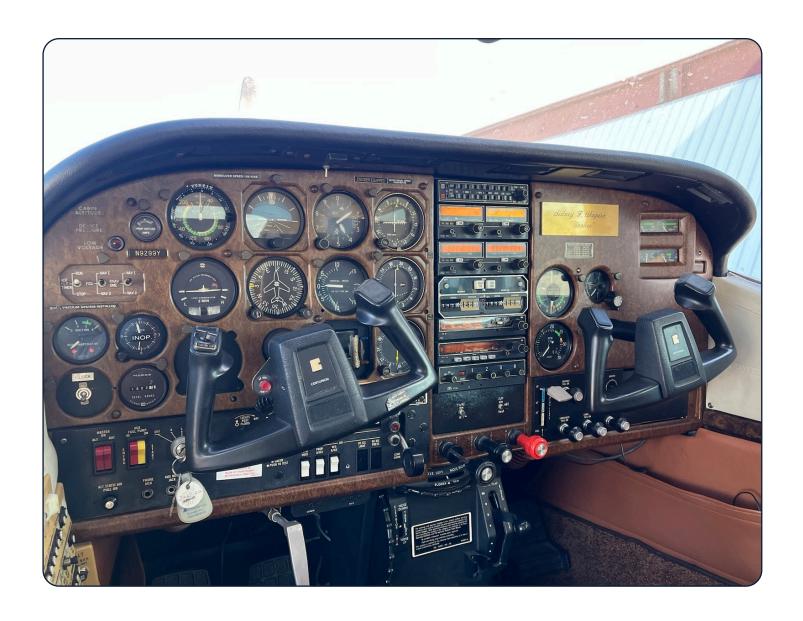

### **Avionics:**

KMA 24 Audio Panel Dual King KX 155 Nav/Com King KN 64 DME King KR 87 ADF Receiver King KT 76A Transponder Foster RNAV 511/DME STEC 2-Axis Autopilot