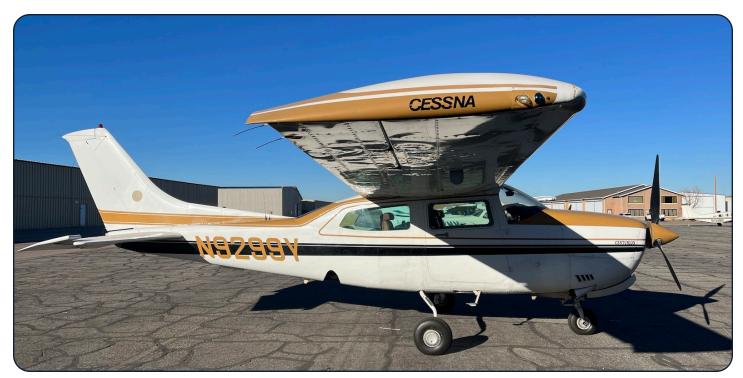

## N9299Y 1981 Cessna 210N

#### **Interior & Exterior:**

Exterior: White with Gold and Black Accents

Interior: Brown Leather Interior