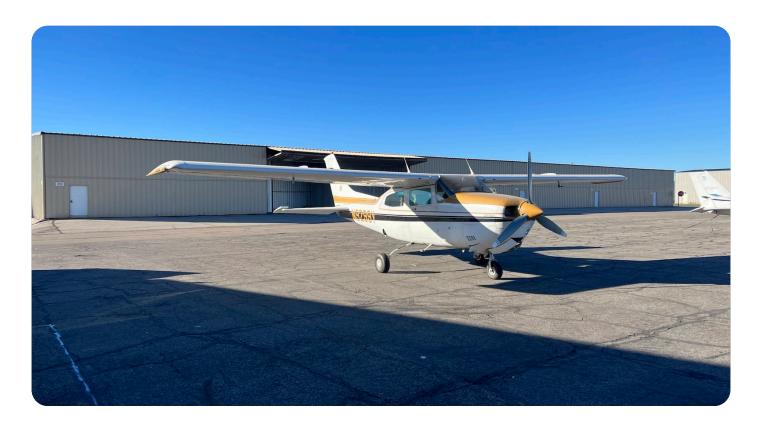

## N9299Y 1981 Cessna 210N

#### **Interior & Exterior:**

Exterior: White with Gold and Black Accents

Interior: Brown Leather Interior