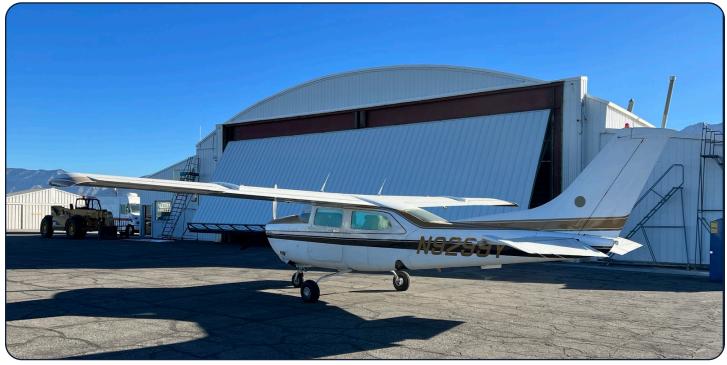

## N9299Y 1981 Cessna 210N

#### **Interior & Exterior:**

Exterior: White with Gold and Black Accents

Interior: Brown Leather Interior