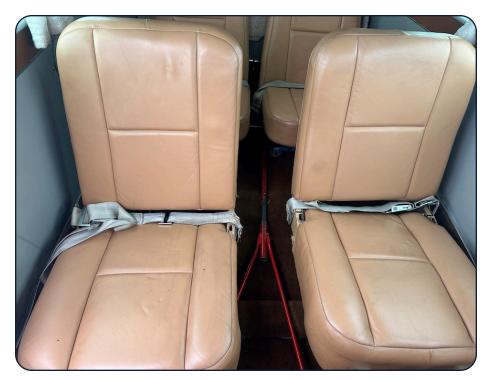

#### **Interior & Exterior:**

Exterior: White with Light Blue and Dark Blue Accents

Interior: Tan Leather Seats, Brown Carpet