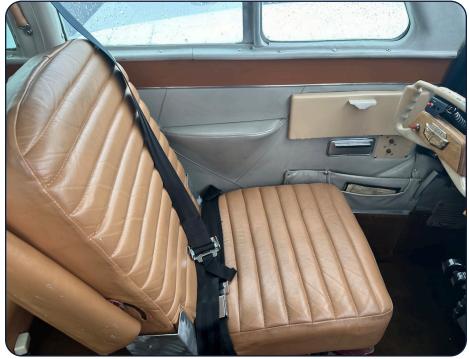

#### **Interior & Exterior:**

Exterior: White with Light Blue and Dark Blue Accents

Interior: Tan Leather Seats, Brown Carpet