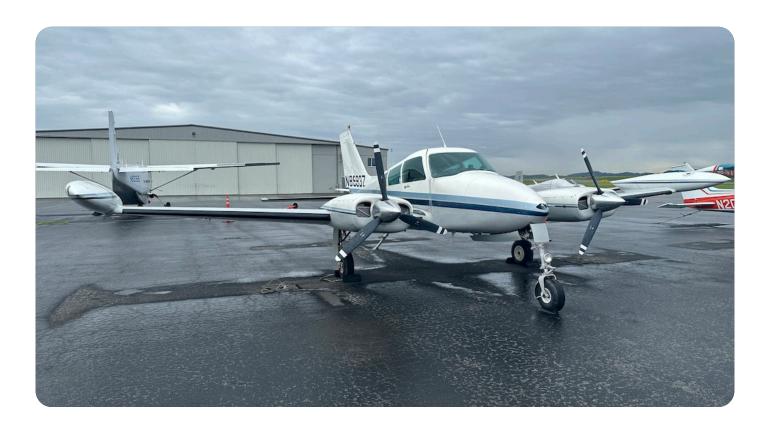

## N8993Z 2 Cessna 310G s/n 310G0093 SHEET 1962 Cessna 310G

#### **Interior & Exterior:**

Exterior: White with Light Blue and Dark Blue Accents

Interior: Tan Leather Seats, Brown Carpet