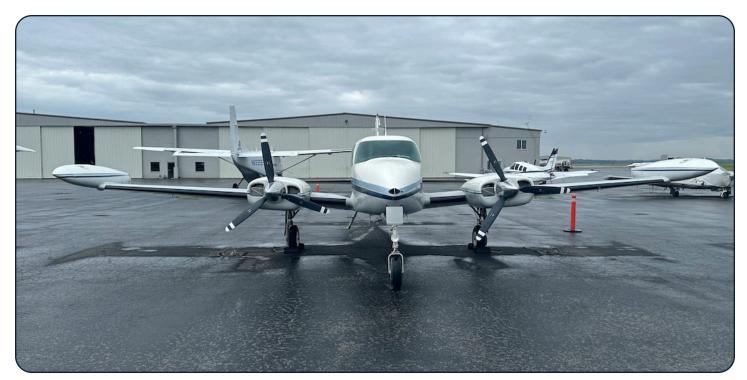

PROP:

McCauley 3-Blade LH Prop: 215 SMOH

Overhaul Performed March 1998

RH Prop:

Overhaul Performed February 1996

274 SMOH

N8993Z 1962 Cessna 310G s/n 310G0093 | SHEET