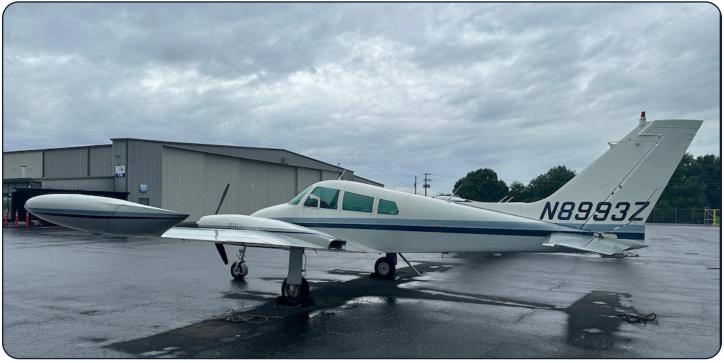

N8993Z 1962 Cessna 310G s/n 310G0093

N8993Z na 310G OG0093 SHEET

#### **Interior & Exterior:**

Exterior: White with Light Blue and Dark Blue Accents

Interior: Tan Leather Seats, Brown Carpet