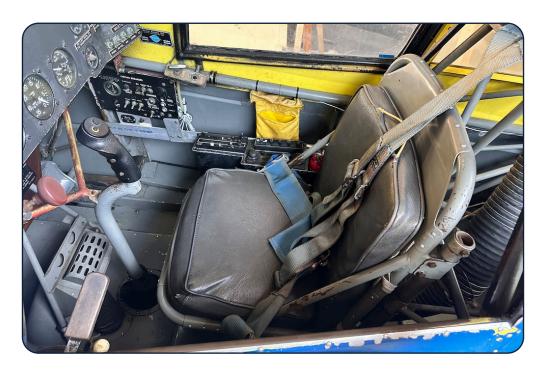

#### **Interior & Exterior:**

Exterior: White with Blue and Red Accents

Repainted January 1988

Interior: Black Vinyl Seat