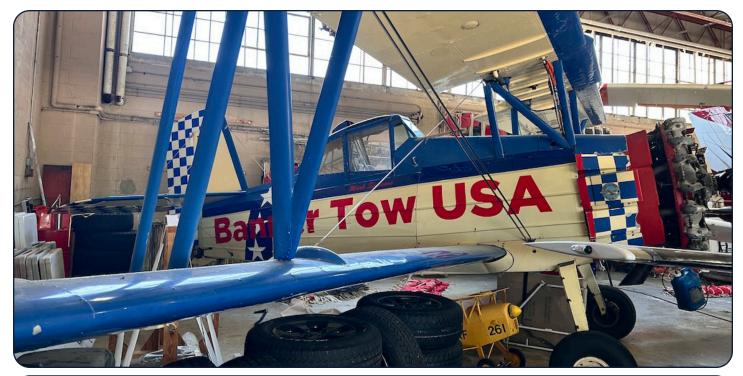

### N711WW 1972 Grumman G-164A Ag Cat s/n 936

#### Additional Features:

AM/FM Radio Rigged For Banner Towing Smoke System

#### **Interior & Exterior:**

Exterior: White with Blue and Red Accents

Repainted January 1988

Interior: Black Vinyl Seat