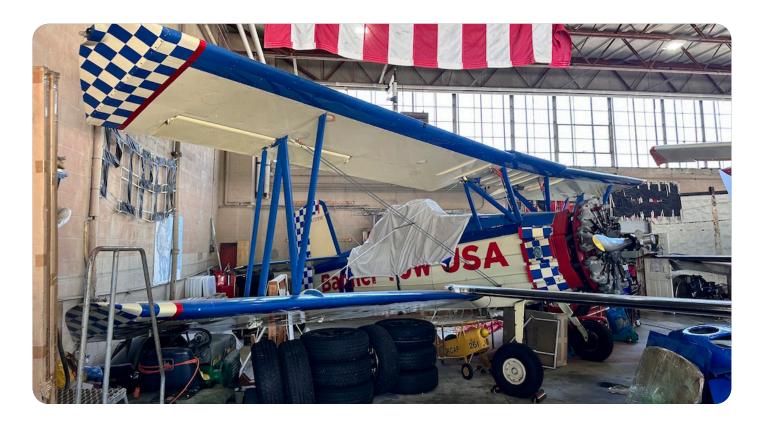

### N711WW 1972 Grumman G-164A Ag Cat s/n 936

#### Aircraft Description:

We are proud to offer this 1972 Grumman G-164A Ag Cat, a legendary agricultural aircraft renowned for its durability, reliability, and efficiency. Perfectly engineered for crop dusting and banner towing, this robust biplane combines classic design with proven performance. Featuring a powerful Pratt & Whitney Engine, it ensures maximum productivity while maintaining exceptional maneuverability. This Grumman G-164A is an excellent investment for any serious aviation business looking to enhance their fleet with a trusted and iconic workhorse.

#### **Interior & Exterior:**

Exterior: White with Blue and Red Accents

Repainted January 1988

Interior: Black Vinyl Seat