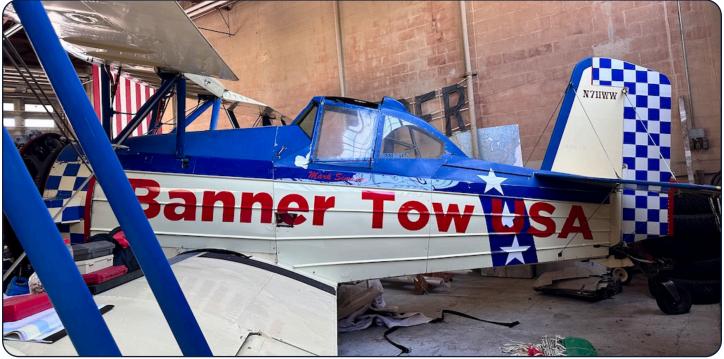

### N711WW 1972 Grumman G-164A Ag Cat s/n 936

#### Additional Features:

AM/FM Radio Rigged For Banner Towing Smoke System

#### **Interior & Exterior:**

Exterior: White with Blue and Red Accents

Repainted January 1988

Interior: Black Vinyl Seat