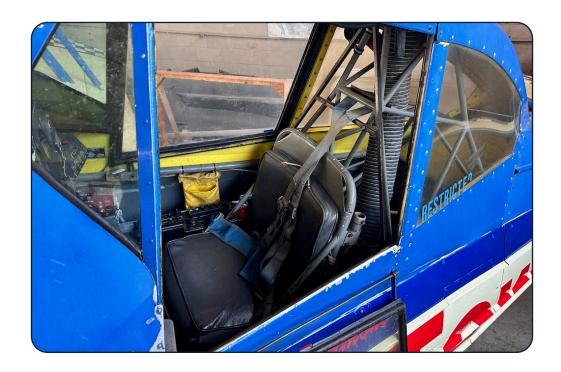

#### **Interior & Exterior:**

Exterior: White with Blue and Red Accents

Repainted January 1988

Interior: Black Vinyl Seat