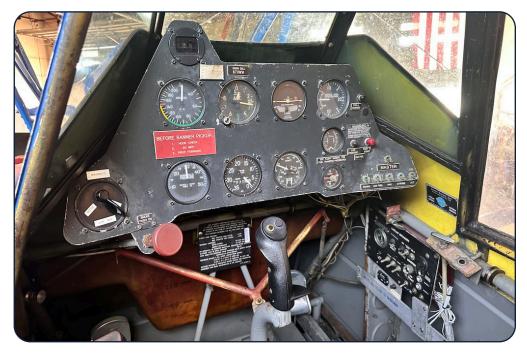

#### **Avionics:**

Bendix KY 97A Collins TDR950 Transponder Uavionix TailBeacon ADSB RT-533 Nav/Comm

#### Additional Features:

AM/FM Radio Rigged For Banner Towing Smoke System