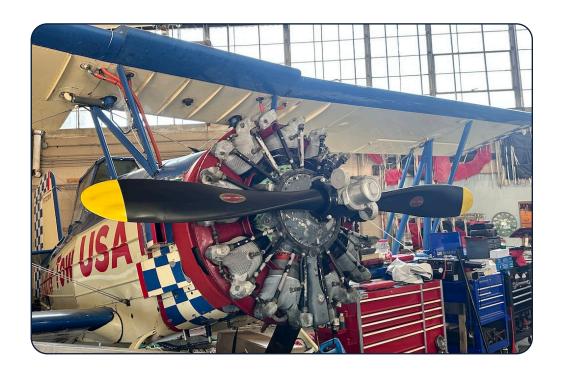

#### Airframe, Engine and Prop:

AIRFRAME:

7935 Total Time

Will Be Sold With Fresh Annual at Sellers Expense

**Annual Performed March 2023** 

Overhauled Rudder Installed June 2015

1150 lbs Useful Load

**ENGINE:** 

Pratt & Whitney R-1340

860 SMOH

**Engine Overhaul Entry Missing** 

Notary Seal of Engine Time Stamped June 2001

PROP:

Hamilton Standard 2-Blade

270 SPOH

Prop Governor Overhauled September 2016

Overhaul Performed October 2011