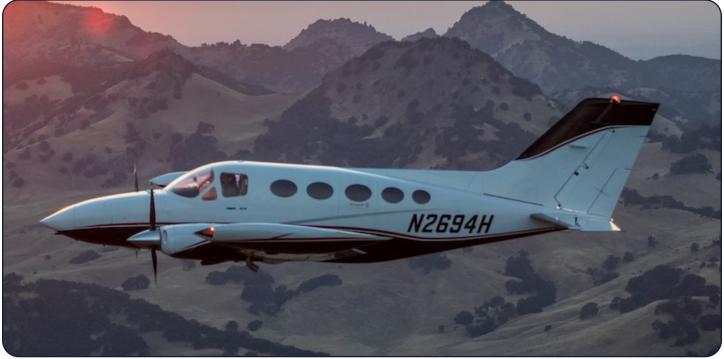

1974 Cessna 414 s/n 4140493

N2694H | SPEC

## **Interior & Exterior:**

Exterior: Top Half White, Bottom Half Black with red Accent

Interior: Tan Vinyl Interior, Gray Carpet