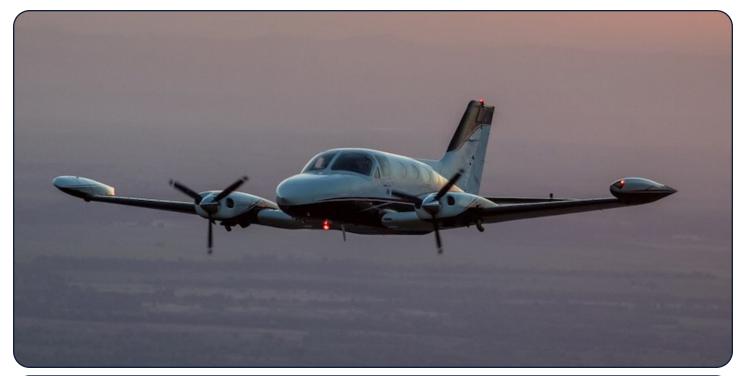

N

Nav-O-Matic 400A Autopilot

Dual King Kx-165 Nav/Comm

Shadin Avionics Fuel Flow Indicator

King KLN-90B GPS Receiver

## **Additional Features:**

Complete De-Ice Boots

**Electrically Heated Windshield** 

**Heated Wing Fuel Vents** 

**Rosen Sun Visors** 

**Fuselage Ice Protection Plates** 

FIKI

Spoilers

Air Conditioning

**Tinted Window Inserts** 

Toilet

Pitot Cover, Cowl Plugs, Tow Bar, Control Lock, Life Jackets

Bruce's Aircraft Cover

**Dual Executive Tables** 

ELT Due January 2026

**Vortex Generators** 



1974 Cessna 414 s/n 4140493

N2694H | SPEC

## **Interior & Exterior:**

Exterior: Top Half White, Bottom Half Black with red Accent

Interior: Tan Vinyl Interior, Gray Carpet

# **Additional Info:**

Contact Gordon Ramsay: 833-824-7243

gramsay@aircraftbidder.com