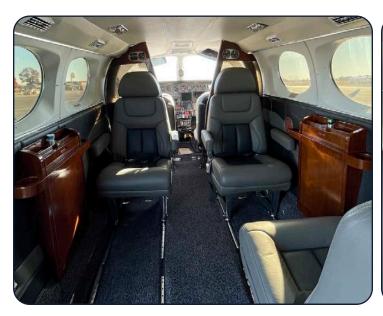

## **Interior & Exterior:**

Exterior: Top Half White, Bottom Half Black with red Accent

Interior: Tan Vinyl Interior, Gray Carpet