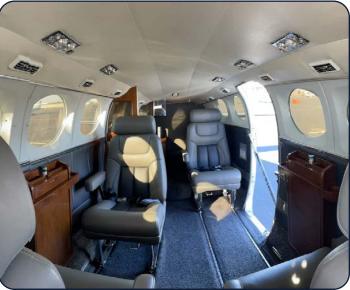

## **Interior & Exterior:**

Exterior: Top Half White, Bottom Half Black with red Accent

Interior: Tan Vinyl Interior, Gray Carpet