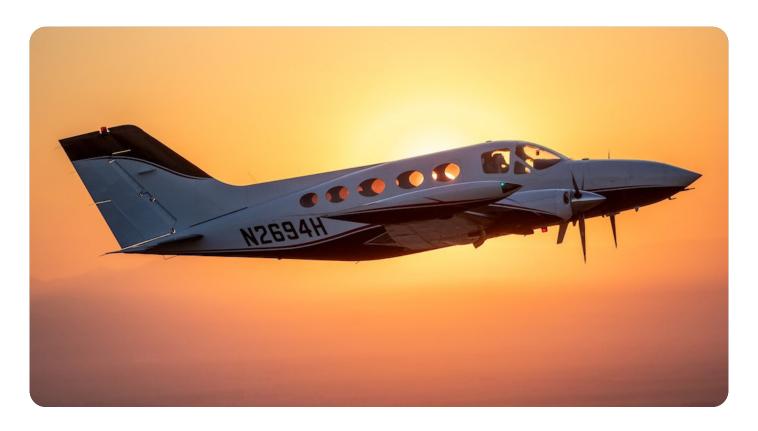

# 1974 Cessna 414

#### Aircraft Description:

Discover the ultimate in luxury and performance with this 1974 Cessna 414. Boasting upgraded RAM VI engines, this aircraft offers unparalleled reliability and power, ensuring smooth and efficient flights. Its spacious, meticulously maintained cabin, featuring brand new paint, interior and modern avionics. Don't miss the chance to own a timeless piece of aviation excellence.