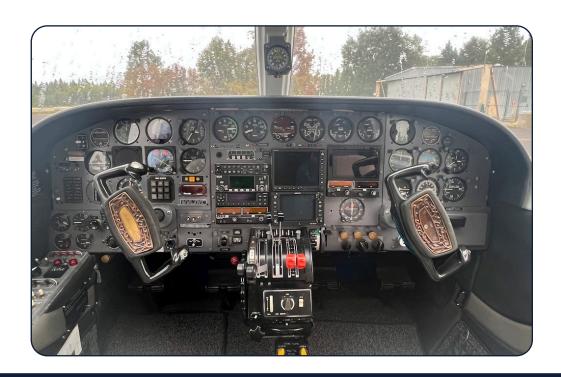

#### **Avionics:**

Garmin GMX-200 MFD

Garmin Aera 760 GPS with ADSB-IN

Nav-O-Matic 400A Autopilot

Dual King Kx-165 Nav/Comm

Shadin Avionics Fuel Flow Indicator

King KLN-90B GPS Receiver