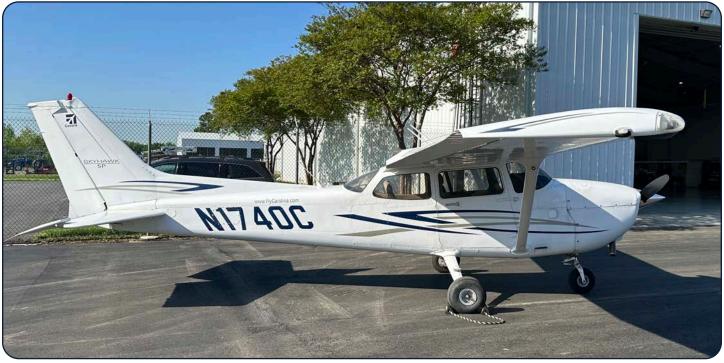

#### Aircraft Description:

We are proud to introduce this 2007 Cessna 172S Nav III. This iconic aircraft blends reliability with advanced avionics, featuring the renowned Garmin G1000 glass cockpit system for unparalleled situational awareness. With its robust performance and spacious cabin, the Cessna 172S is perfect for both seasoned aviators and aspiring pilots alike. Whether you're embarking on cross-country journeys or honing your skills in the sky, this aircraft offers the perfect blend of comfort, safety, and capability.

#### **Interior & Exterior:**

Exterior: White with Blue and Gold Accents

Interior: Tan Leather Seats