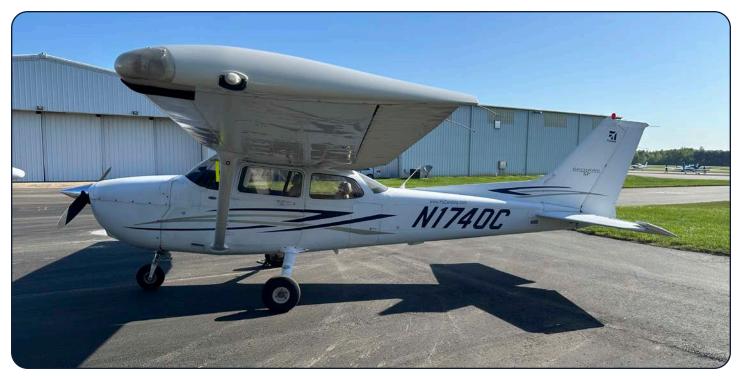

#### Aircraft Description:

We are proud to introduce this 2007 Cessna 172S Nav III. This iconic aircraft blends reliability with advanced avionics, featuring the renowned Garmin G1000 glass cockpit system for unparalleled situational awareness. With its robust performance and spacious cabin, the Cessna 172S is perfect for both seasoned aviators and aspiring pilots alike. Whether you're embarking on cross-country journeys or honing your skills in the sky, this aircraft offers the perfect blend of comfort, safety, and capability.

#### **Interior & Exterior:**

Exterior: White with Blue and Gold Accents

Interior: Tan Leather Seats