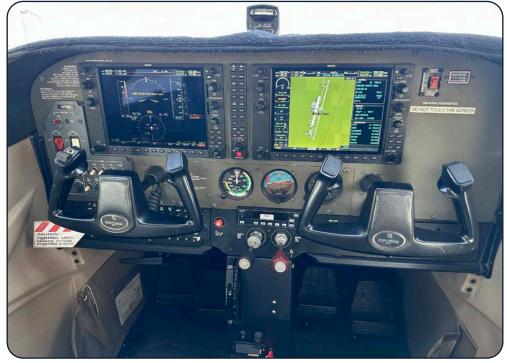

#### **Avionics:**

Dual Garmin G1000 Garmin GMA 1347 Audio Panel Garmin GTX 33 Transponder Bendix KAP 140 Autopilot (INOP)