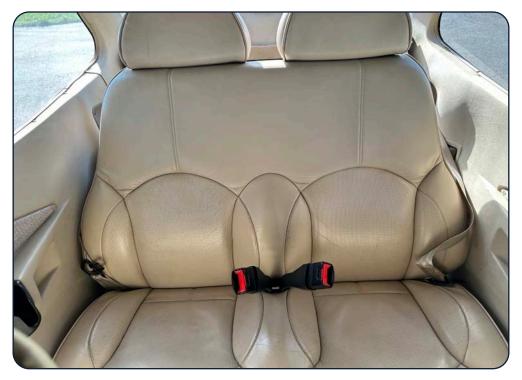

#### **Interior & Exterior:**

Exterior: White with Blue and Gold Accents

Interior: Tan Leather Seats