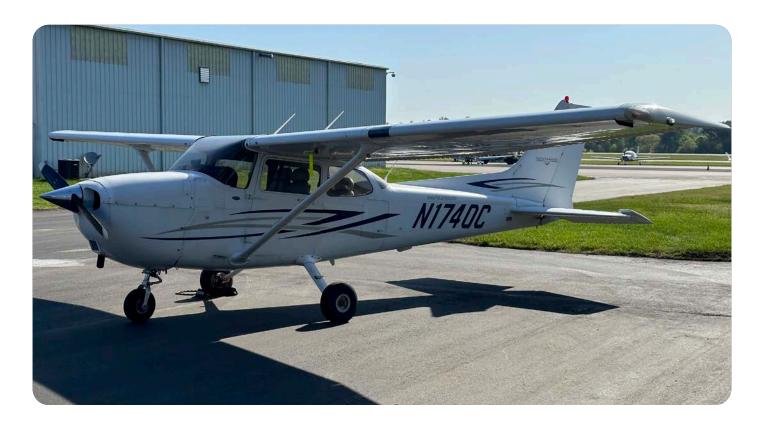

#### Aircraft Description:

We are proud to introduce this 2007 Cessna 172S Nav III. This iconic aircraft blends reliability with advanced avionics, featuring the renowned Garmin G1000 glass cockpit system for unparalleled situational awareness. With its robust performance and spacious cabin, the Cessna 172S is perfect for both seasoned aviators and aspiring pilots alike. Whether you're embarking on cross-country journeys or honing your skills in the sky, this aircraft offers the perfect blend of comfort, safety, and capability.

#### **Interior & Exterior:**

Exterior: White with Blue and Gold Accents

Interior: Tan Leather Seats