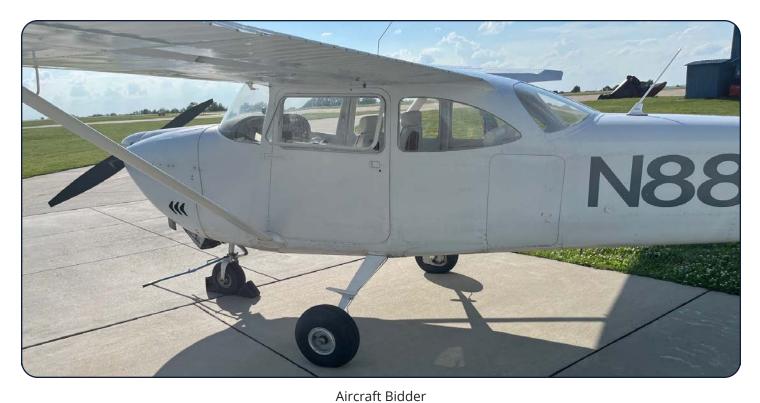

#### Aircraft Description:

We are proud to introduce this 1962 Cessna P172D Powermatic Skyhawk. With its reliable 175 horsepower engine, stunning vintage design, and meticulously maintained airframe, this aircraft offers both performance and charm. Perfect for recreational flying as this low time Cessna has had a January 2024 Annual.

### **Interior & Exterior:**

Exterior: All White with Gray Numbers Interior: White Leather with Red Pin Striping