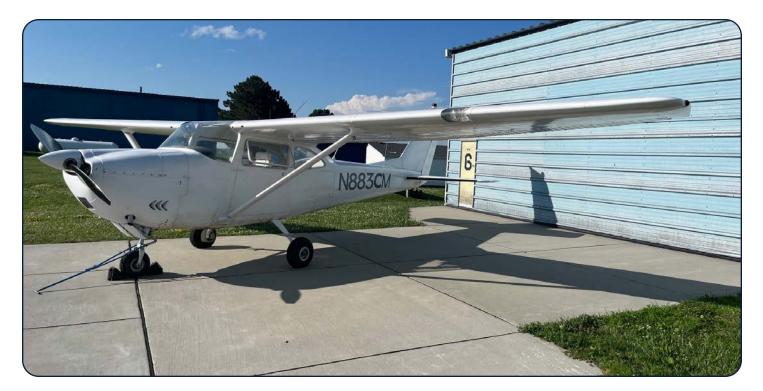

#### Aircraft Description:

We are proud to introduce this 1962 Cessna P172D Powermatic Skyhawk. With its reliable 175 horsepower engine, stunning vintage design, and meticulously maintained airframe, this aircraft offers both performance and charm. Perfect for recreational flying as this low time Cessna has had a January 2024 Annual.

### **Interior & Exterior:**

Exterior: All White with Gray Numbers Interior: White Leather with Red Pin Striping