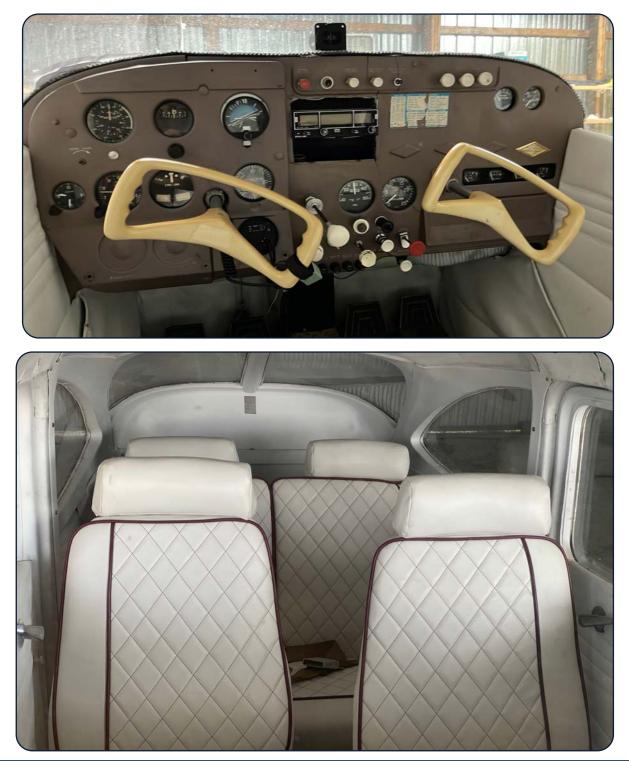

### **Avionics:**

Bendix KX125 Nav/Comm New ACK ELT Installed January 2024 Basic VFR Panel

## **Additonal Features:**

Cleveland Wheels and Brakes Gill Battery Installed September 2022 Both Magnetos Overhauled September 2022 Cowl Flaps

### **Interior & Exterior:**

Exterior: All White with Gray Numbers Interior: White Leather with Red Pin Striping