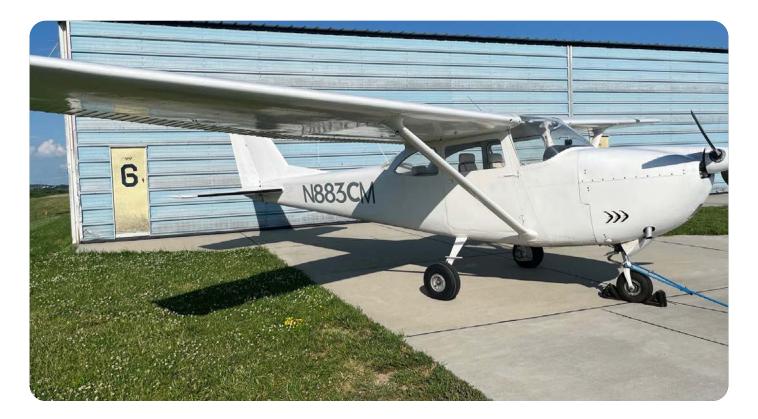

#### Aircraft Description:

We are proud to introduce this 1962 Cessna P172D Powermatic Skyhawk. With its reliable 175 horsepower engine, stunning vintage design, and meticulously maintained airframe, this aircraft offers both performance and charm. Perfect for recreational flying as this low time Cessna has had a January 2024 Annual.

### **Interior & Exterior:**

Exterior: All White with Gray Numbers Interior: White Leather with Red Pin Striping