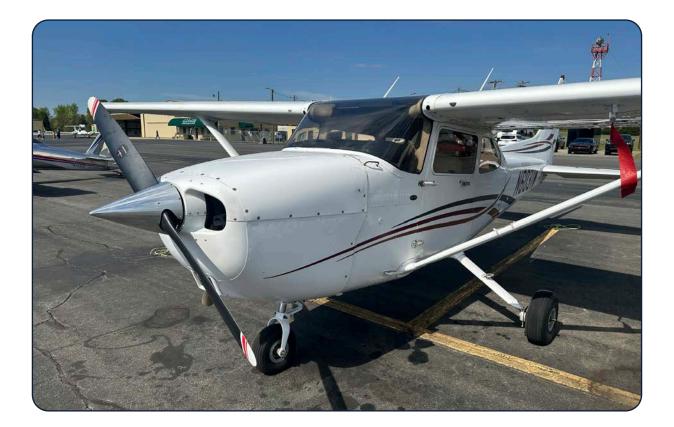

#### Aircraft Description:

We are proud to introduce this 2006 Cessna 172S Nav III. This iconic aircraft blends reliability with advanced avionics, featuring the renowned Garmin G1000 glass cockpit system for unparalleled situational awareness. With its robust performance and spacious cabin, the Cessna 172S is perfect for both seasoned aviators and aspiring pilots alike. Whether you're embarking on cross-country journeys or honing your skills in the sky, this aircraft offers the perfect blend of comfort, safety, and capability.

#### **Interior & Exterior:**

Exterior: All Over White with Maroon and Black Accent Striping Interior: Tan Leather Seats with Tan Side Paneling and Gray Carpeting