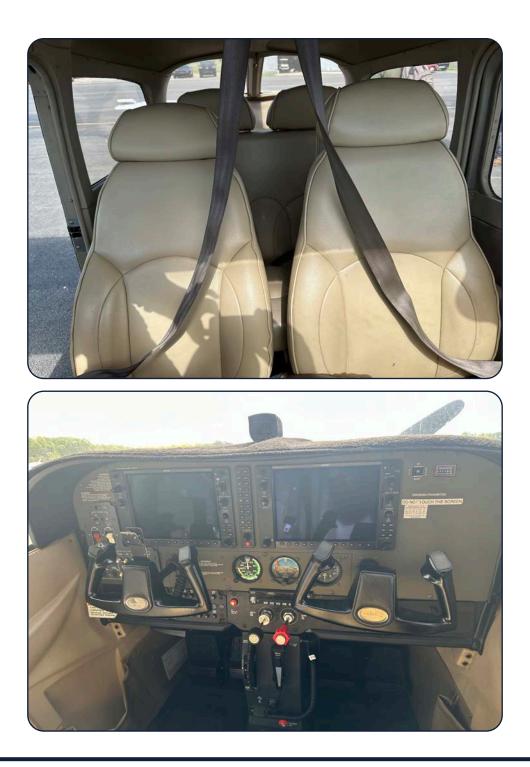

#### **Avionics:**

Dual Garmin G1000 Avionics Suite Garmin GTX 345R Transponder Garmin GMA 1347 Audio Panel Bendix KAP 140 Autopilot

#### **Interior & Exterior:**

Exterior: All Over White with Maroon and Black Accent Striping Interior: Tan Leather Seats with Tan Side Paneling and Gray Carpeting