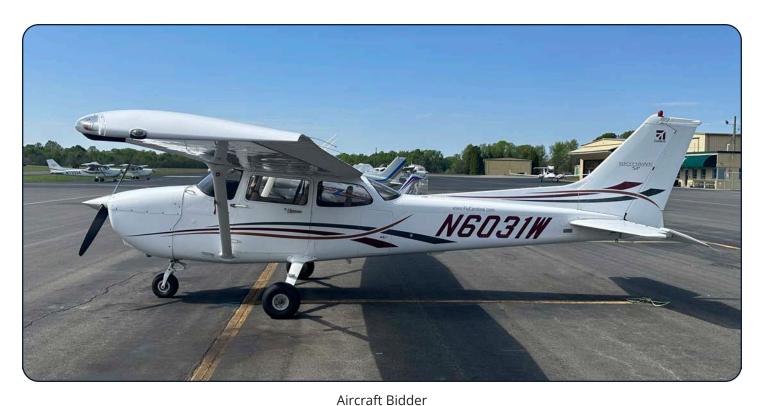

#### Aircraft Description:

We are proud to introduce this 2006 Cessna 172S Nav III. This iconic aircraft blends reliability with advanced avionics, featuring the renowned Garmin G1000 glass cockpit system for unparalleled situational awareness. With its robust performance and spacious cabin, the Cessna 172S is perfect for both seasoned aviators and aspiring pilots alike. Whether you're embarking on cross-country journeys or honing your skills in the sky, this aircraft offers the perfect blend of comfort, safety, and capability.

#### **Interior & Exterior:**

Exterior: All Over White with Maroon and Black Accent Striping Interior: Tan Leather Seats with Tan Side Paneling and Gray Carpeting