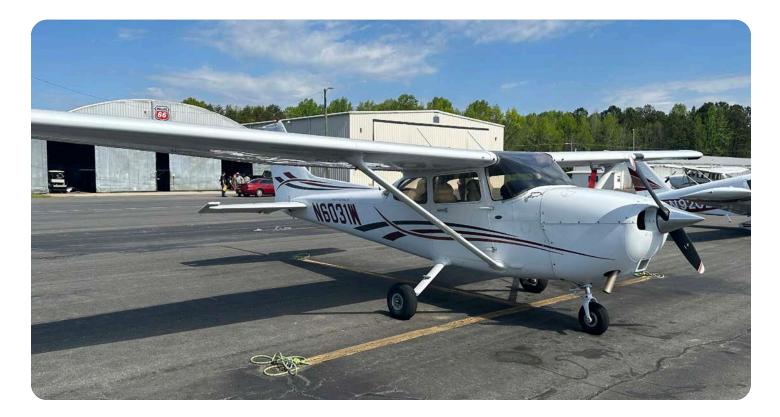

#### Aircraft Description:

We are proud to introduce this 2006 Cessna 172S Nav III. This iconic aircraft blends reliability with advanced avionics, featuring the renowned Garmin G1000 glass cockpit system for unparalleled situational awareness. With its robust performance and spacious cabin, the Cessna 172S is perfect for both seasoned aviators and aspiring pilots alike. Whether you're embarking on cross-country journeys or honing your skills in the sky, this aircraft offers the perfect blend of comfort, safety, and capability.

#### **Interior & Exterior:**

Exterior: All Over White with Maroon and Black Accent Striping Interior: Tan Leather Seats with Tan Side Paneling and Gray Carpeting