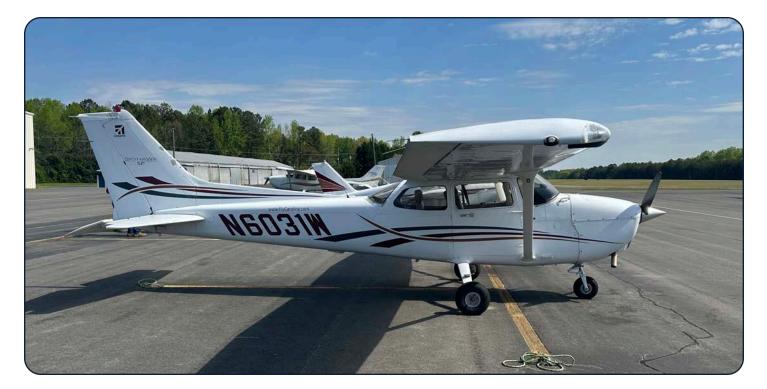

#### Aircraft Description:

We are proud to introduce this 2006 Cessna 172S Nav III. This iconic aircraft blends reliability with advanced avionics, featuring the renowned Garmin G1000 glass cockpit system for unparalleled situational awareness. With its robust performance and spacious cabin, the Cessna 172S is perfect for both seasoned aviators and aspiring pilots alike. Whether you're embarking on cross-country journeys or honing your skills in the sky, this aircraft offers the perfect blend of comfort, safety, and capability.

#### **Interior & Exterior:**

Exterior: All Over White with Maroon and Black Accent Striping Interior: Tan Leather Seats with Tan Side Paneling and Gray Carpeting