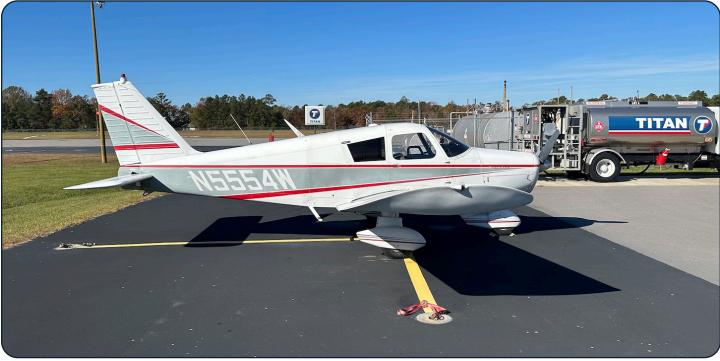

### N5554W 1962 Piper Cherokee 160 s/n 28-646

#### Aircraft Description:

Introducing this 1962 Piper Cherokee 160, having only two owners in 40 plus years. Proving it is a classic, dependable aircraft perfect for new pilots and seasoned aviators alike. With its 160-horsepower Lycoming engine, this Cherokee offers smooth, predictable handling and excellent fuel efficiency, making it an ideal choice for training or leisurely cross-country flights. Its straightforward design and low operating costs ensure easy maintenance and affordability. The roomy cabin provides comfort for up to four passengers, making it a versatile option for personal or family use.

#### **Interior & Exterior:**

Exterior: White with Gray and Red Accents Repainted 1995

Interior: Gray Fabric and Leather Seats