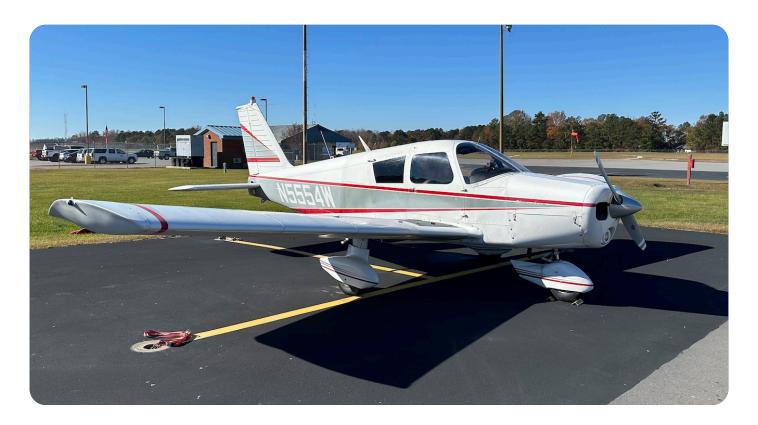

### N5554W 1962 Piper Cherokee 160 s/n 28-646

#### Aircraft Description:

Introducing this 1962 Piper Cherokee 160, having only two owners in 40 plus years. Proving it is a classic, dependable aircraft perfect for new pilots and seasoned aviators alike. With its 160-horsepower Lycoming engine, this Cherokee offers smooth, predictable handling and excellent fuel efficiency, making it an ideal choice for training or leisurely cross-country flights. Its straightforward design and low operating costs ensure easy maintenance and affordability. The roomy cabin provides comfort for up to four passengers, making it a versatile option for personal or family use.

#### **Interior & Exterior:**

Exterior: White with Gray and Red Accents Repainted 1995

Interior: Gray Fabric and Leather Seats