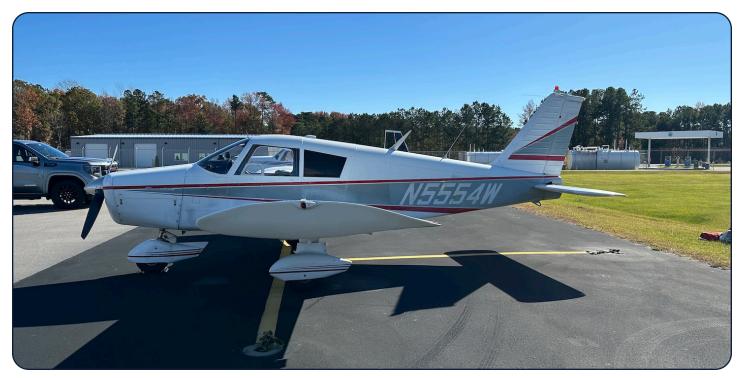

### N5554W 1962 Piper Cherokee 160 s/n 28-646

#### Aircraft Description:

Introducing this 1962 Piper Cherokee 160, having only two owners in 40 plus years. Proving it is a classic, dependable aircraft perfect for new pilots and seasoned aviators alike. With its 160-horsepower Lycoming engine, this Cherokee offers smooth, predictable handling and excellent fuel efficiency, making it an ideal choice for training or leisurely cross-country flights. Its straightforward design and low operating costs ensure easy maintenance and affordability. The roomy cabin provides comfort for up to four passengers, making it a versatile option for personal or family use.

#### **Interior & Exterior:**

Exterior: White with Gray and Red Accents Repainted 1995

Interior: Gray Fabric and Leather Seats