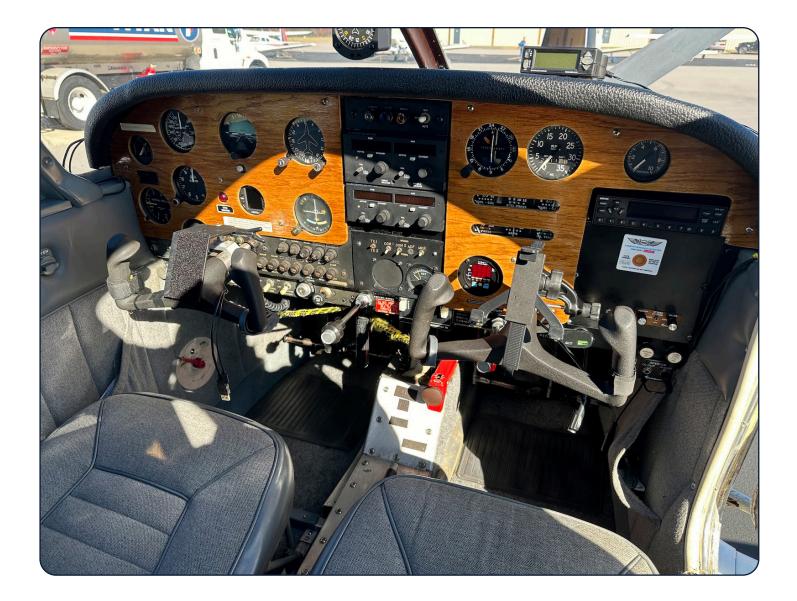

#### **Avionics:**

JPI FS-450/ 701 Fuel Flow Indicator Engine Monitor Garmin GTX 327 Transponder Zaon Flight System PCAS XRX ONYX Collision Avoidance System Uavionix AV-20 Multi Function Indicator, OAT, AOA, Voltage, Density Alt. Three Light Marker Beacon Indicator Dual Narco MX12D Nav Com Glide Slope Indicator Audio Selection Switching Panel Piper AutoControl III Auto Pilot