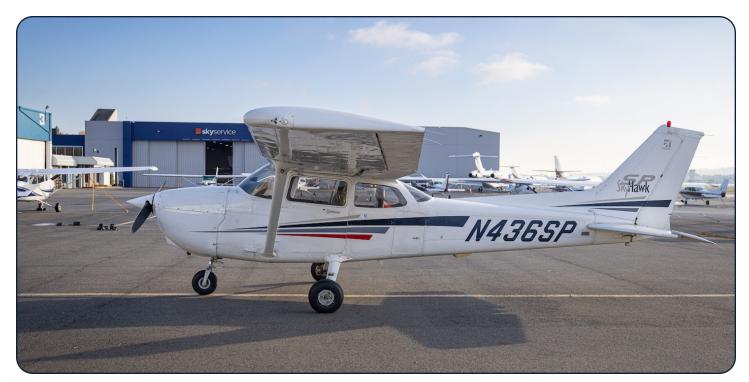

## N436SP 2001 Cessna 172S s/n 172S8769

#### Aircraft Description:

Experience the perfect blend of reliability and performance with this meticulously maintained 2001 Cessna 172S Skyhawk SP. This airplane has been operated by the same flight school since new!! Renowned for its ease of handling and efficiency, this four-seat aircraft is equipped with a freshly Penn Yan overhauled engine Lycoming IO-360 engine, Garmin avionics, and a spacious, comfortable interior ideal for training or leisure flights. With a proven track record of safety and durability, this Cessna 172S is ready to deliver countless adventures in the skies. Don't miss the chance to own one of aviation's most trusted and versatile aircraft!

#### **Interior & Exterior:**

Exterior: White with Gray, Black, and Red Accents

Interior: Dark and Light Brown Leather Seats