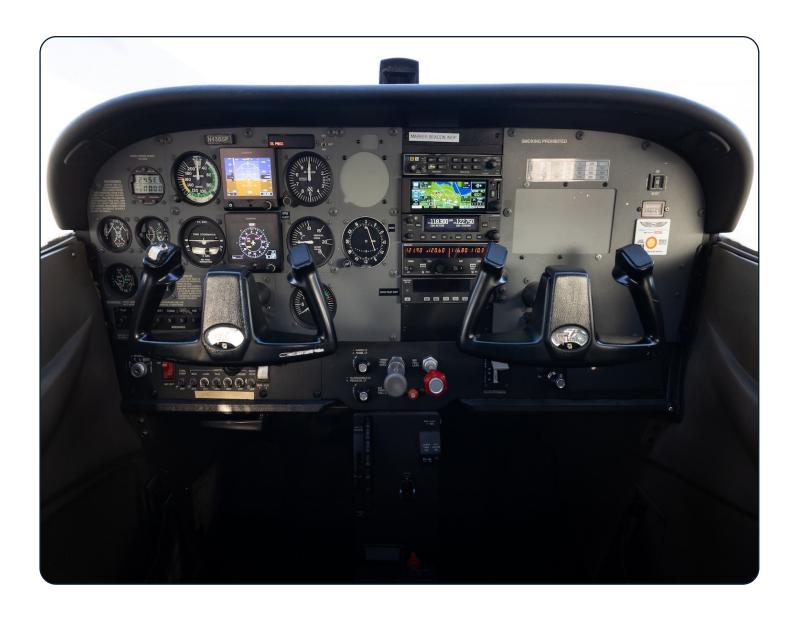

#### **Avionics:**

Garmin GNC 355 GPS
Garmin GNC 255A Nav/Com
Dual Garmin G5 Multi Function Display
Bendix KMA 28 Audio Panel
Bendix KX 155A Nav/Com
Bendix KAP 140 Autopilot (INOP)