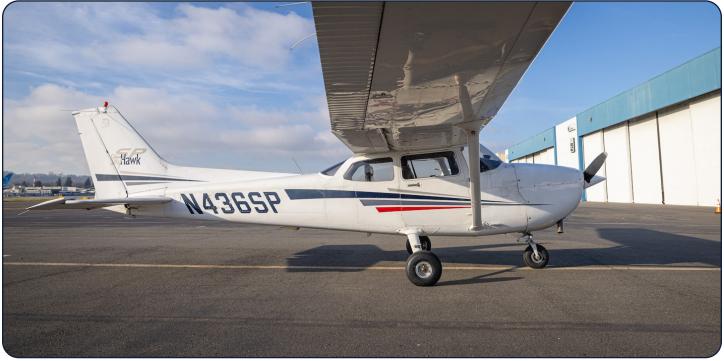

## N436SP 2001 Cessna 172S s/n 172S8769

#### **Interior & Exterior:**

Exterior: White with Gray, Black, and Red Accents

Interior: Dark and Light Brown Leather Seats