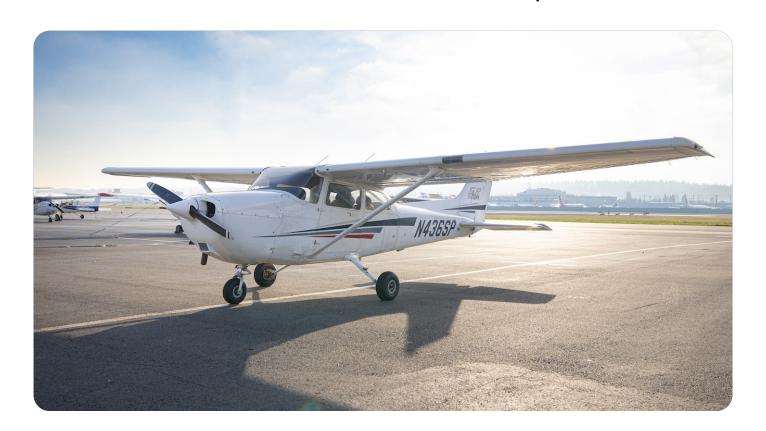

## N436SP 2001 Cessna 172S s/n 172S8769

#### Aircraft Description:

Experience the perfect blend of reliability and performance with this meticulously maintained 2001 Cessna 172S Skyhawk SP. This airplane has been operated by the same flight school since new!! Renowned for its ease of handling and efficiency, this four-seat aircraft is equipped with a freshly Penn Yan overhauled engine Lycoming IO-360 engine, Garmin avionics, and a spacious, comfortable interior ideal for training or leisure flights. With a proven track record of safety and durability, this Cessna 172S is ready to deliver countless adventures in the skies. Don't miss the chance to own one of aviation's most trusted and versatile aircraft!

#### **Interior & Exterior:**

Exterior: White with Gray, Black, and Red Accents

Interior: Dark and Light Brown Leather Seats