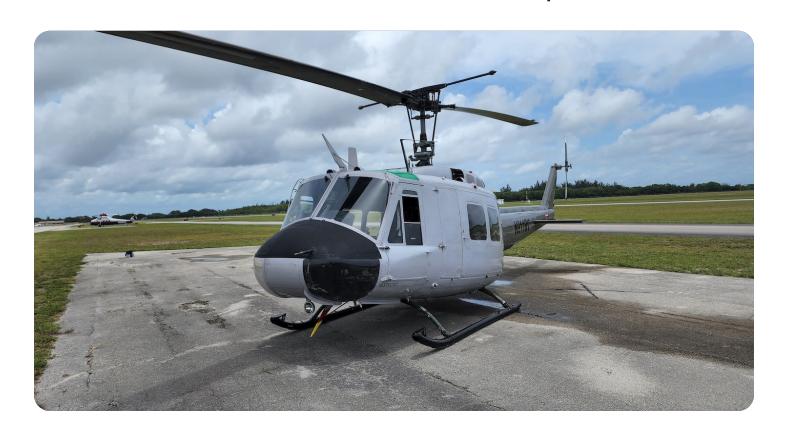

# Aircraft Description:

Experience the power and reliability of aviation history with the 1966 Bell UH-1H "Huey," an icon of durability and versatility. Making it perfect for a range of applications—from private ownership and adventure tours to utility and agricultural roles. Its powerful engine and spacious cabin deliver unparalleled performance and comfort, with over 4600 lbs of useful load. Don't miss the chance to own a true classic with proven capabilities and a legacy of excellence.

N911BV SPEC 1966 Bell UH-1H s/n 65-09785 SHEET

# **Exterior & Interior:**

Exterior: Gray and Black Interior: Black Fabric Seats

N911BV SPEC 1966 Bell UH-1H s/n 65-09785 SHEET