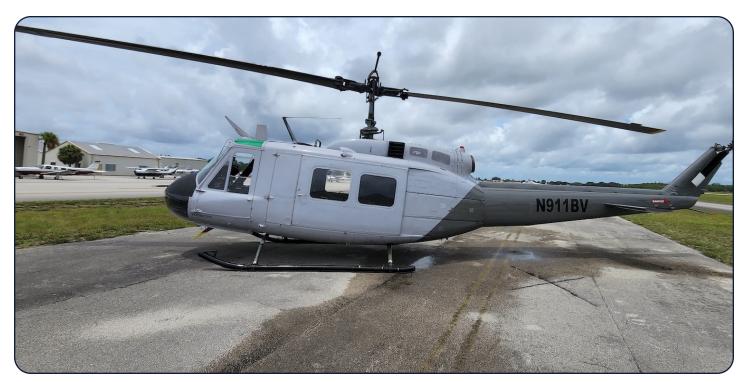

# Aircraft Description:

Experience the power and reliability of aviation history with the 1966 Bell UH-1H "Huey," an icon of durability and versatility. Making it perfect for a range of applications—from private ownership and adventure tours to utility and agricultural roles. Its powerful engine and spacious cabin deliver unparalleled performance and comfort, with over 4600 lbs of useful load. Don't miss the chance to own a true classic with proven capabilities and a legacy of excellence.

N911BV SPEC 1966 Bell UH-1H s/n 65-09785 SHEET

# **Exterior & Interior:**

Exterior: Gray and Black Interior: Black Fabric Seats

N911BV SPEC 1966 Bell UH-1H s/n 65-09785 SHEET