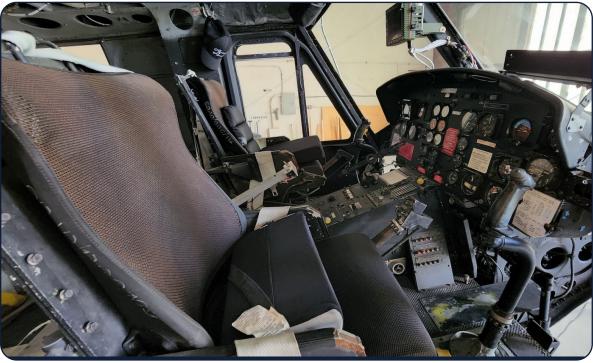

# **Avionics:**

GTX 345 Transponder ADSB-Out SL 30 GPS Bendix KX-55 Nav/Comm Bendix KY-196 Comm PM 4000 Intercom Platinum AA GPS

# **Exterior & Interior:**

Exterior: Gray and Black Interior: Black Fabric Seats

N911BV SPEC 1966 Bell UH-1H s/n 65-09785 SHEET