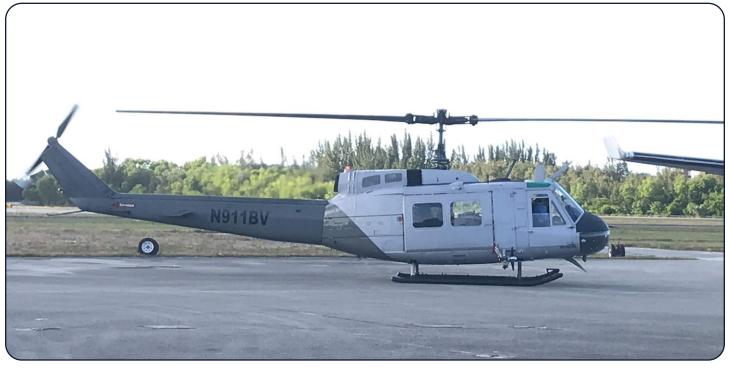

# Aircraft Description:

Experience the power and reliability of aviation history with the 1966 Bell UH-1H "Huey," an icon of durability and versatility. Making it perfect for a range of applications—from private ownership and adventure tours to utility and agricultural roles. Its powerful engine and spacious cabin deliver unparalleled performance and comfort, with over 4600 lbs of useful load. Don't miss the chance to own a true classic with proven capabilities and a legacy of excellence.

N911BV SPEC 1966 Bell UH-1H s/n 65-09785 SHEET

# **Exterior & Interior:**

Exterior: Gray and Black Interior: Black Fabric Seats

N911BV SPEC 1966 Bell UH-1H s/n 65-09785 SHEET