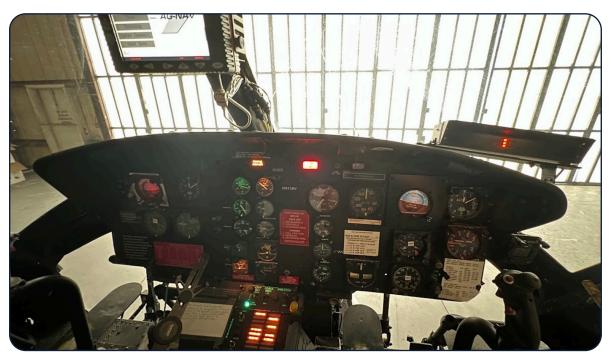

# **Avionics:**

GTX 345 Transponder ADSB-Out SL 30 GPS Bendix KX-55 Nav/Comm Bendix KY-196 Comm PM 4000 Intercom Platinum AA GPS