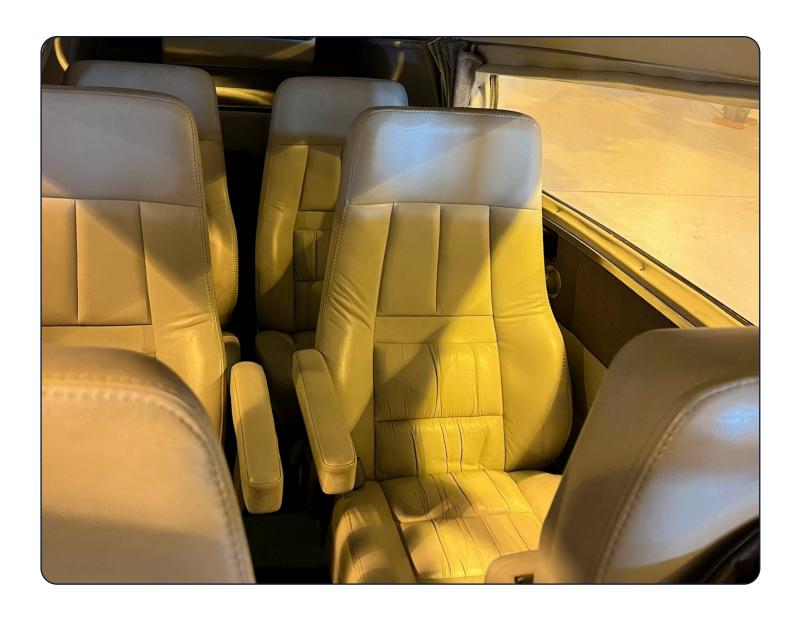

## **Interior & Exterior:**

EXTERIOR: Glossy JetGlo Royal Blue & White with Red & Gold Accents

INTERIOR: Pneumatic Door Seal, Custom Sheepskin Covers over Cream Leather