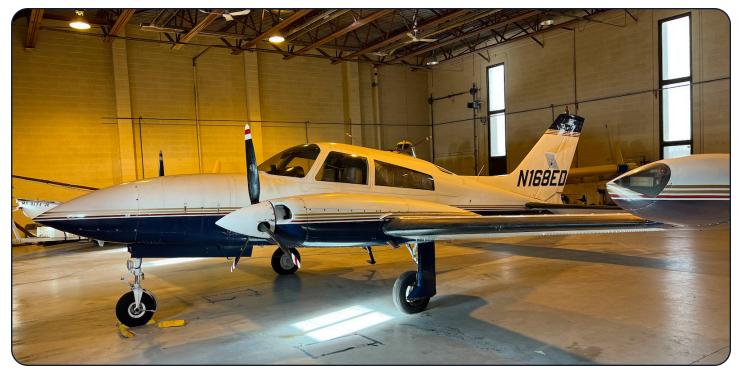

## N168ED 1975 Cessna 310R s/n 310R0134

#### Aircraft Description:

Introducing this 1975 Cessna 310R, delivered with a fresh annual! This aircraft delivers exceptional speed, range, and comfort for business or personal travel. Its impressive handling and proven dependability make it a top choice for pilots seeking a versatile and economical twin. Whether you're looking to upgrade or make the leap into multi-engine flying, the 310R is a great option!

## **Interior & Exterior:**

EXTERIOR: Glossy JetGlo Royal Blue & White with Red & Gold Accents

INTERIOR: Pneumatic Door Seal, Custom Sheepskin Covers over Cream Leather