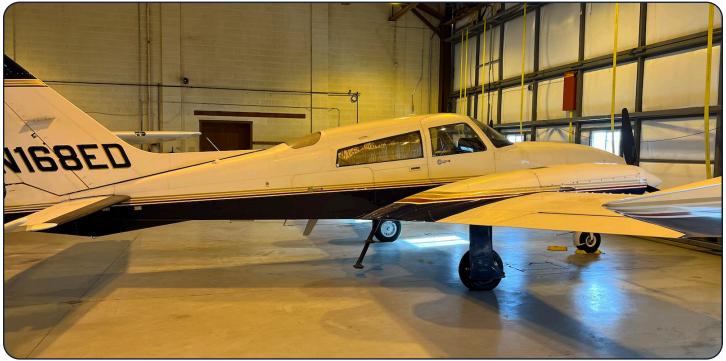

## N168ED 1975 Cessna 310R s/n 310R0134

#### Aircraft Description:

Introducing this 1975 Cessna 310R, delivered with a fresh annual! This aircraft delivers exceptional speed, range, and comfort for business or personal travel. Its impressive handling and proven dependability make it a top choice for pilots seeking a versatile and economical twin. Whether you're looking to upgrade or make the leap into multi-engine flying, the 310R is a great option!

## **Interior & Exterior:**

EXTERIOR: Glossy JetGlo Royal Blue & White with Red & Gold Accents

INTERIOR: Pneumatic Door Seal, Custom Sheepskin Covers over Cream Leather