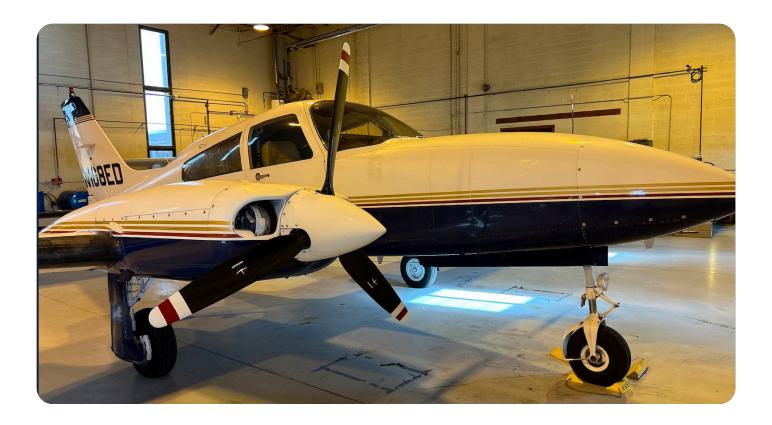

## N168ED 1975 Cessna 310R s/n 310R0134

#### Aircraft Description:

Introducing this 1975 Cessna 310R, delivered with a fresh annual! This aircraft delivers exceptional speed, range, and comfort for business or personal travel. Its impressive handling and proven dependability make it a top choice for pilots seeking a versatile and economical twin. Whether you're looking to upgrade or make the leap into multi-engine flying, the 310R is a great option!

## **Interior & Exterior:**

EXTERIOR: Glossy JetGlo Royal Blue & White with Red & Gold Accents

INTERIOR: Pneumatic Door Seal, Custom Sheepskin Covers over Cream Leather