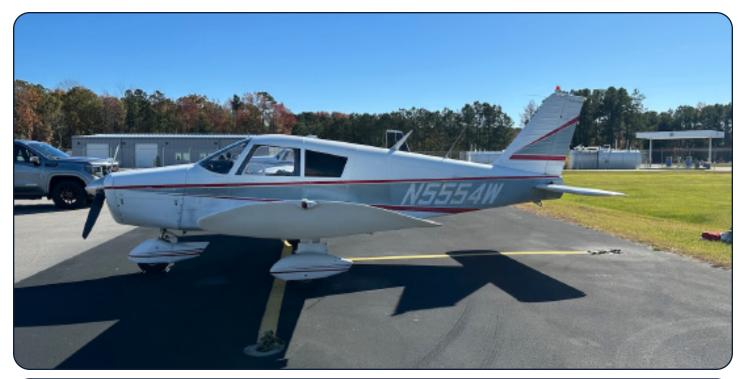

#### Aircraft Description:

Introducing this 1962 Piper Cherokee 160, having only two owners in 40 plus years. Proving it is a classic, dependable aircraft perfect for new pilots and seasoned aviators alike. With its 160-horsepower Lycoming engine, this Cherokee offers smooth, predictable handling and excellent fuel efficiency, making it an ideal choice for training or leisurely cross-country flights. Its straightforward design and low operating costs ensure easy maintenance and affordability. The roomy cabin provides comfort for up to four passengers, making it a versatile option for personal or family use.

#### **Exterior & Interior:**

EXTERIOR: White with Gray and Red Accents Repainted 1995

**INTERIOR:** Gray Fabric and Leather Seats