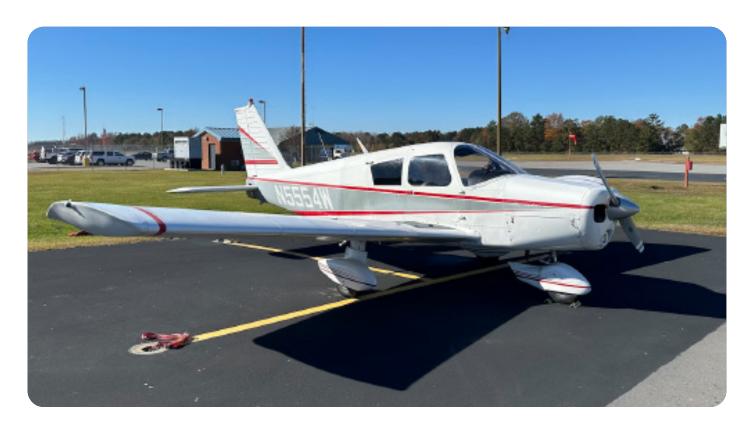

#### Aircraft Description:

Introducing this 1962 Piper Cherokee 160, having only two owners in 40 plus years. Proving it is a classic, dependable aircraft perfect for new pilots and seasoned aviators alike. With its 160-horsepower Lycoming engine, this Cherokee offers smooth, predictable handling and excellent fuel efficiency, making it an ideal choice for training or leisurely cross-country flights. Its straightforward design and low operating costs ensure easy maintenance and affordability. The roomy cabin provides comfort for up to four passengers, making it a versatile option for personal or family use.

#### **Exterior & Interior:**

EXTERIOR: White with Gray and Red Accents Repainted 1995

**INTERIOR:** Gray Fabric and Leather Seats