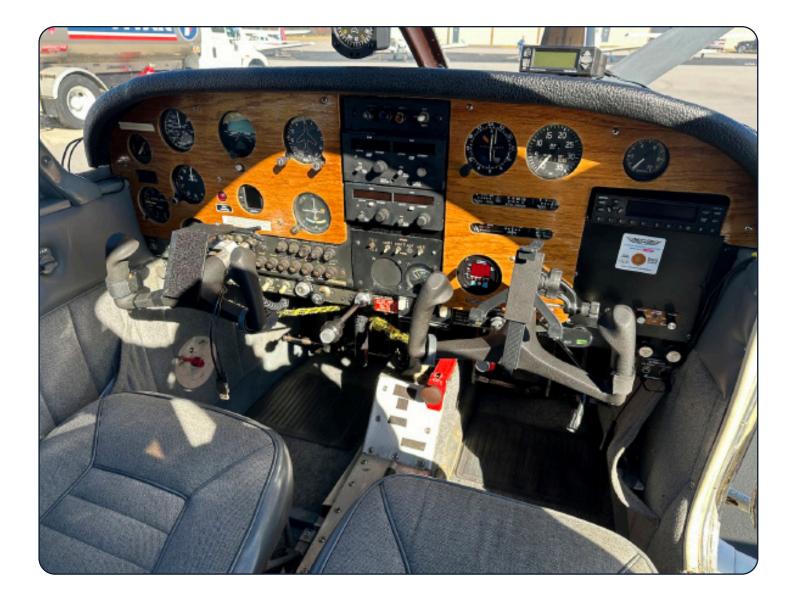

#### **Avionics:**

JPI FS-450/ 701 Fuel Flow Indicator Engine Monitor Garmin GTX 327 Transponder Zaon Flight System PCAS XRX ONYX Collision Avoidance System Uavionix AV-20 Multi Function Indicator, OAT, AOA, Voltage, Density Alt. Three Light Marker Beacon Indicator Dual Narco MX12D Nav Com Glide Slope Indicator Audio Selection Switching Panel Piper AutoControl III Auto Pilot