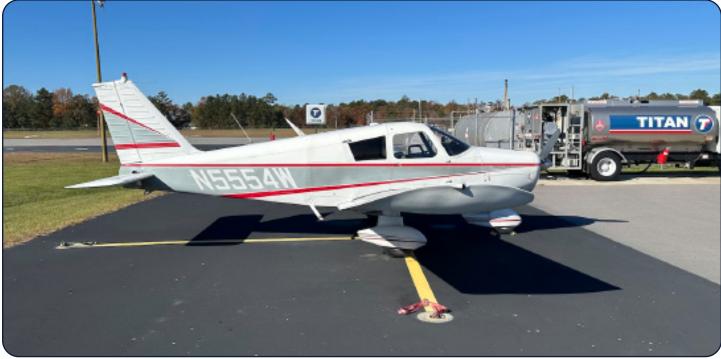

#### Aircraft Description:

Introducing this 1962 Piper Cherokee 160, having only two owners in 40 plus years. Proving it is a classic, dependable aircraft perfect for new pilots and seasoned aviators alike. With its 160-horsepower Lycoming engine, this Cherokee offers smooth, predictable handling and excellent fuel efficiency, making it an ideal choice for training or leisurely cross-country flights. Its straightforward design and low operating costs ensure easy maintenance and affordability. The roomy cabin provides comfort for up to four passengers, making it a versatile option for personal or family use.

#### **Exterior & Interior:**

EXTERIOR: White with Gray and Red Accents Repainted 1995

**INTERIOR:** Gray Fabric and Leather Seats