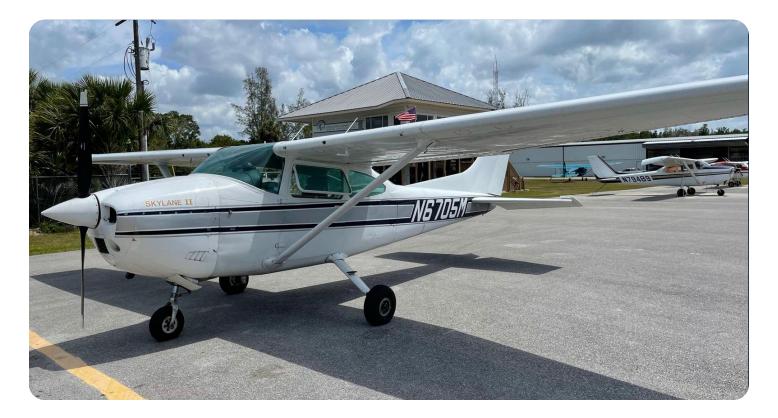

### Aircraft Description:

Introducing this 1975 Cessna 182P, offering reliable performance, excellent load-carrying capability, and Garmin avionics. Powered by a Continental O-470 engine, this high-wing, four-seat aircraft is perfect for cross-country trips or weekend adventures. Upgraded avionics featuring Garmin GFC500 Autopilot and Dual Garmin G5's. Whether you're upgrading or looking for a dependable first plane, this Skylane delivers outstanding value and performance.

## **Exterior and Interior:**

EXTERIOR: White with Blue and Silver Accents Repainted May 1993

**INTERIOR: Gray Leather Seats** 