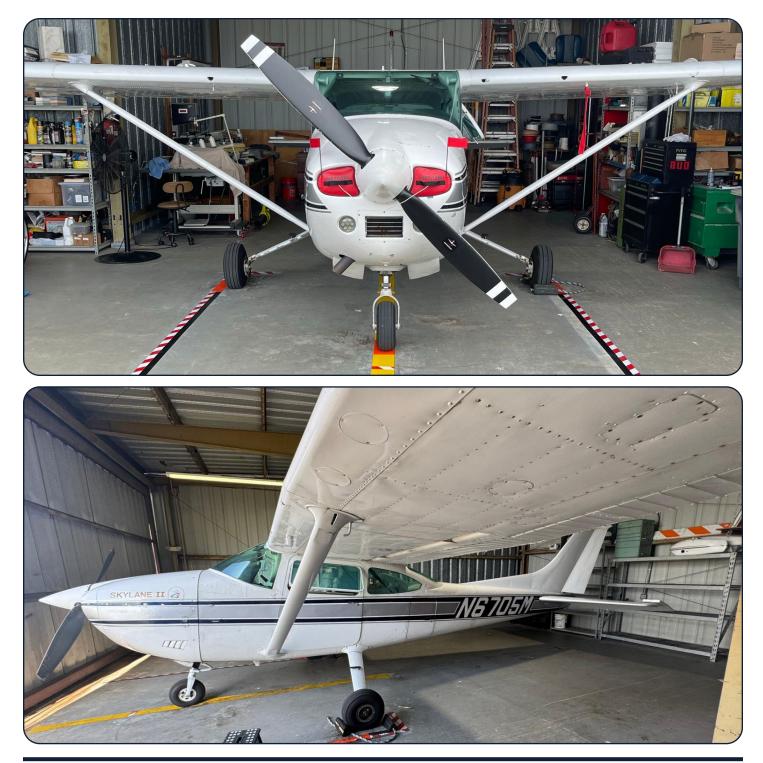

## Airframe, Engine and Prop:

AIRFRAME: 5550 Total Time Annual Performed August 2024 No Known Damage History Photos show some evidence of Airframe Corrosion

ENGINE: Continental O-470 1160 SMOH Engine Overhauled January 2017 by Columbia Motors at 4407 Total Time Compressions as of December 2024: 60, 60, 60, 68, 70, 60

PROP: McCauley 2-Blade Propeller 1160 SPOH Overhaul Performed December 2016 by East Coast Propeller Service