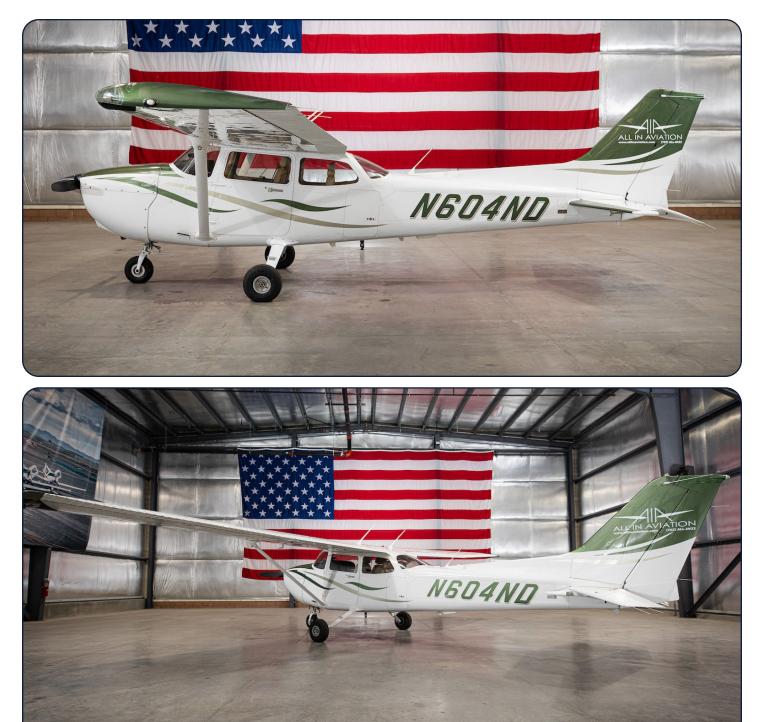

## **Exterior and Interior:**

EXTERIOR: All Over White with Green and Gold Accents

INTERIOR: Tan Leather Interior with Black Accents