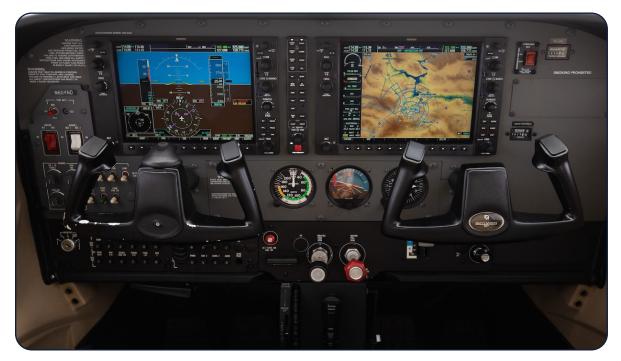

## **Avionics:**

Garmin G1000 Avionics Suite Digital Audio Panel w/Marker Beacon/Intercom -GMA 1360 Extended Squitter Transponder with ADS-B Out and In - GTX 345R NAV/COM/GPS/WAAS w/GS #1 - GIA 64 NAV/COM/GPS/WAAS w/GS #2 - GIA 64 Primary Flight Display - GDU 1050 Multi-Function Display - GDU 1050 Engine/Airframe Computer - GEA 71B Combined Attitude & Heading Reference System (AHRS) and Air Data Computer w/OAT Probe -GSU 75 Magnetometer - GMU 44 Garmin SafeTaxi **Electronic Approach Charts** Traffic Information System (TIS-B) Obstacles **Airport Directory** TAWS **Emergency Locator Transmitter Remote MountedSwitch** Backup Attitude Gyro, Altimeter and AirspeedIndicator Control Wheel Push-To-Talk Switch-Pilot/Copilot Mic & Phone Jacks-Pilot/Copilot/Passengers Auxiliary Stereo Input Jack