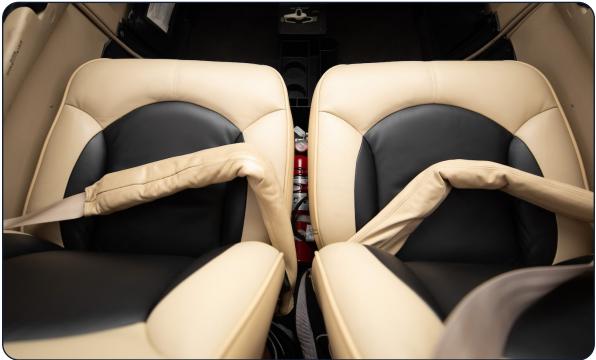

## **Additonal Features:**

New Pilot and CoPilot Seat Covers 2024 AmSafe Airbag Seatbelts Antennas Including - Marker Beacon / Transponder / VHF / GPS (2) NAV / Emergency Locator Transmitter Pitot System - Heated Compass Tail Skid Rosen Visors

## **Exterior and Interior:**

EXTERIOR: All Over White with Green and Gold Accents

INTERIOR: Tan Leather Interior with Black Accents