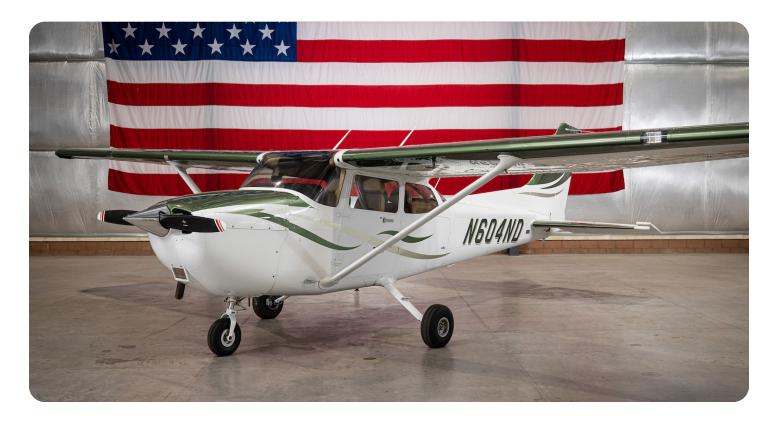

## N604ND 2012 Cessna 172S Skyhawk s/n 172S11255

### Aircraft Description:

This 2012 Cessna 1725 Skyhawk has been meticulously maintained as an All In Aviation workhorse in Las Vegas, NV. N604ND is well equipped with a Garmin G1000 Avionics Suite suitable for your next big adventure or a simple lap around the pattern.

## **Exterior and Interior:**

EXTERIOR: All Over White with Green and Gold Accents

INTERIOR: Tan Leather Interior with Black Accents