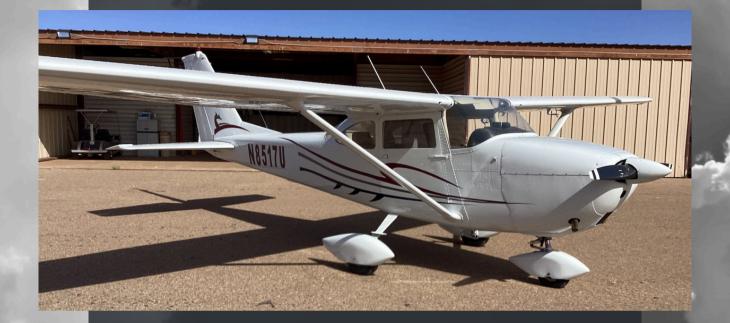

#### N8517U

# 1964 CESSNA 172F

S/N 17252417

#### PRESENTED BY

NAME: GORDON RAMSAY PHONE: (828) 315-0044

EMAIL: GRAMSAY@AIRCRAFTBIDDER.COM

LOCATION: PHOENIX, AZ

\*SUBJECT TO PRIOR SALE OR REMOVAL





A LONE MOUNTAIN AIRCRAFT COMPANY



### 1964 CESSNA | 172F

Introducing this 1964 Cessna 172F is a classic, reliable time-builder and trainer with proven performance and low operating costs. Featuring lots of upgrades, rugged airframe, and easy handling characteristics. It is ideal for student pilots, weekend flyers, or anyone looking for an affordable way to enjoy general aviation. Whether you're building hours or IFR Training, this 172F offers dependable performance.

## AIRFRAME, ENGINE & PROP

#### **AIRFRAME**

- 4775 Total Time
- Annual Performed June 2025
- No Known Damage History
- Vacuum System Removed June 2025

#### **ENGINE**

- Continental O-300-D
- 1350 SMOH
- Engine Installed February 2012 with 1000 hours
- Engine Logs Missing Prior to 2021, Reconstructed by English Field Aviation April 2021
- Oil Cooler Ins