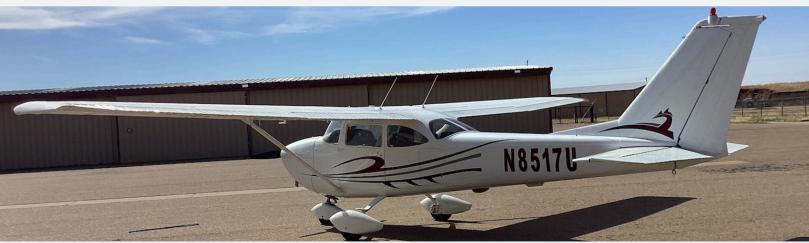

#### N8517U

# 1964 CESSNA 172F

S/N 17252417

### 1964 CESSNA | 172F

Introducing this 1964 Cessna 172F is a classic, reliable time-builder and trainer with proven performance and low operating costs. Featuring lots of upgrades, rugged airframe, and easy handling characteristics. It is ideal for student pilots, weekend flyers, or anyone looking for an affordable way to enjoy general aviation. Whether you're building hours or IFR Training, this 172F offers dependable performance.

## **EXTERIOR**