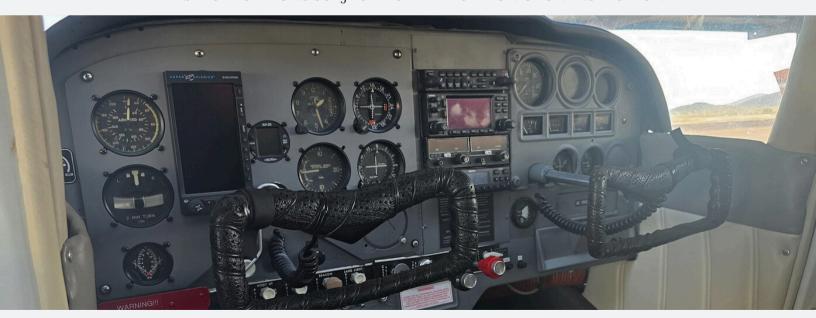

## **AVIONICS**

- Aspen Evolution PFD
- AV-20 Multi Function Display
- Garmin GMA 345 Audio Panel w/ Bluetooth
- Garmin GNS 430W GPS/Nav/Com
- Bendix KX 165 Nav/Com
- Bendix KI 209 VOR/LOC/Glideslope Indicator
- Appareo Stratus Transponder W/ WAAS
- Precision Vertical Compass

## INTERIOR