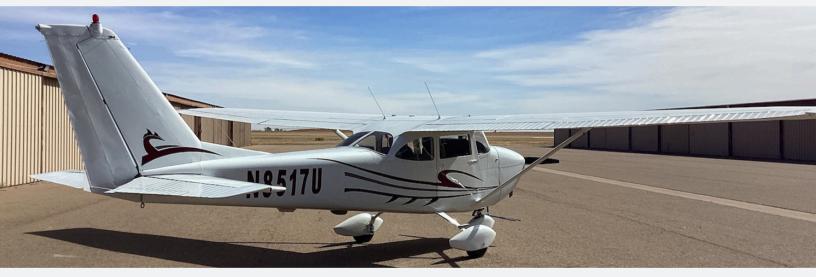

#### N8517U

# 1964 CESSNA 172F

S/N 17252417

### 1964 CESSNA | 172F

Introducing this 1964 Cessna 172F is a classic, reliable time-builder and trainer with proven performance and low operating costs. Featuring lots of upgrades, rugged airframe, and easy handling characteristics. It is ideal for student pilots, weekend flyers, or anyone looking for an affordable way to enjoy general aviation. Whether you're building hours or IFR Training, this 172F offers dependable performance.

## **EXTERIOR**