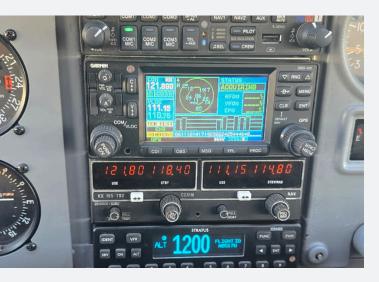

## **AVIONICS**

- Aspen Evolution PFD
- AV-20 Multi Function Display
- Garmin GMA 345 Audio Panel w/ Bluetooth
- Garmin GNS 430W GPS/Nav/Com
- Bendix KX 165 Nav/Com
- Bendix KI 209 VOR/LOC/Glideslope Indicator
- Appareo Stratus Transponder W/ WAAS
- Precision Vertical Compass