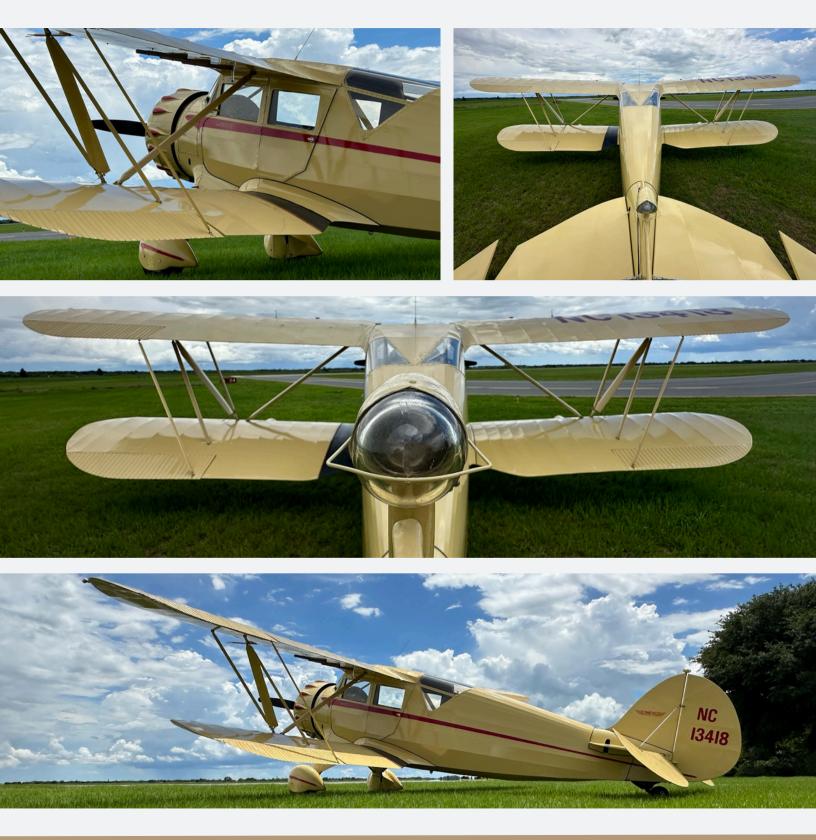

l Engine
- 120 SMOH
- Engine Overhaul Performed October 1989
- Cermi-Chrome Cylinders Installed October 1989
- Compressions as of January 2023: 72, 78, 80, 80, 80, 80, 79

### PROP

• McCauley 2-Blade Propeller





(P) +1.833.824.7243

N13418 WACO | UIC

# AVIONICS

- Garmin GNX 375 Com/Nav/GPS/Transponder
- Garmin GA35 WAAS GPS Antenna
- Dual Uavionix AV-30 HSI/EFD
- Becker VHF Transceiver

#### ADDITIONAL FEATURES

- ELT Due January 2025
- Served the C.A.P. during World War II
- Vintage Airplane Magazine: October 1997
- 2022 AirVenture Antique Aircraft Lindy Award: Silver Age Outstanding Closed Cockpit Biplane

#### ALL SPECIFICATIONS SUBJECT TO VERIFICATION UPON INSPECTION





(P) +1.833.824.7243

### INTERIOR





AIRCRAFT BIDDER (P) +1.833.824.7243

N13418 Waco | UIC

### EXTERIOR





AIRCRAFT BIDDER (P) +1.833.824.7243