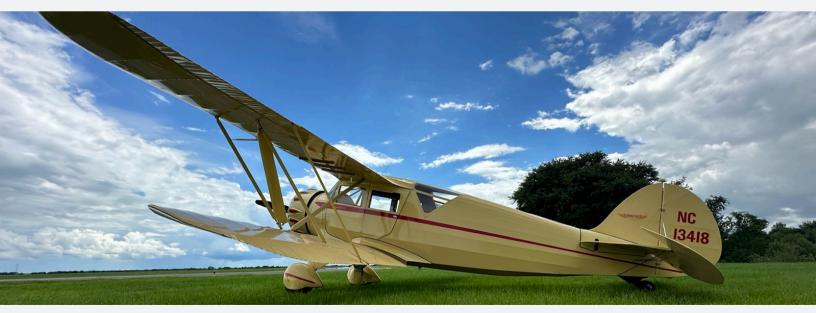

N13418

1933 WACO UIC

S/N 3776

### 1933 WACO | UIC

Step back in time with this beautifully restored 1933 Waco UIC, a true classic of the Golden Age of Aviation. With its elegant lines, open cockpit charm, upgraded avionics, this rare Continental W670 powered biplane offers an unforgettable flying experience. With notable owners such as John Paul Riddle, Ruth Ellen Dailey Helm, Captain Carl Overstreet, and Maurice Hodges. Own a piece of history that turns heads on the ramp and captures hearts in the sky.

### EXTERIOR

AIRCRAFT BIDDER (P) +1.833.824.7243