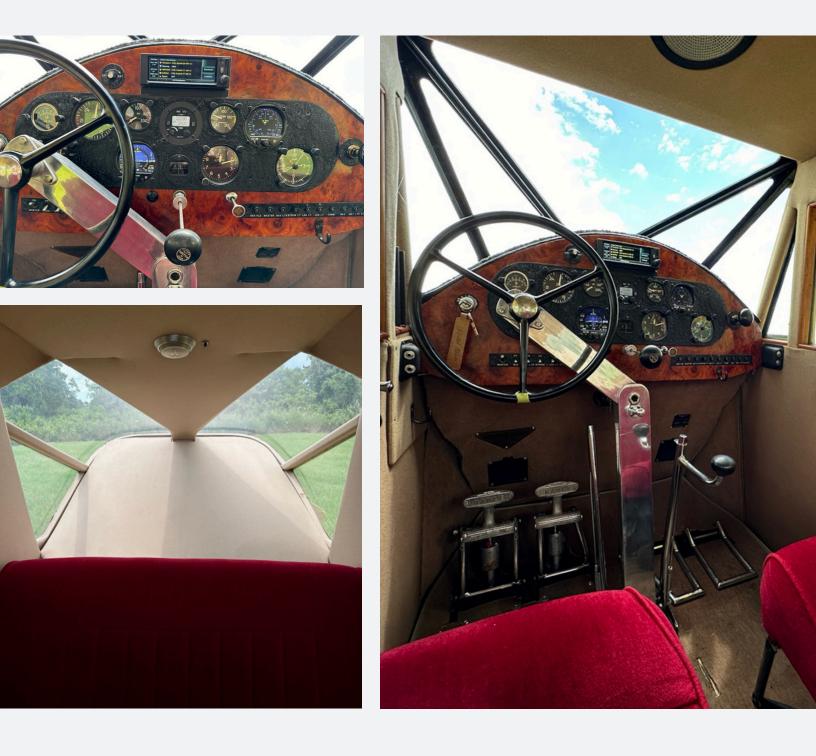

tails
- Useful Load: 791 lbs

### ENGINE

- Continental W670-5 220HP Radial Engine
- 120 SMOH
- Engine Overhaul Performed October 1989
- Cermi-Chrome Cylinders Installed October 1989
- Compressions as of January 2023: 72, 78, 80, 80, 80, 80, 79

### PROP

• McCauley 2-Blade Propeller





(P) +1.833.824.7243

N13418 WACO | UIC

# AVIONICS

- Garmin GNX 375 Com/Nav/GPS/Transponder
- Garmin GA35 WAAS GPS Antenna
- Dual Uavionix AV-30 HSI/EFD
- Becker VHF Transceiver

#### ADDITIONAL FEATURES

- ELT Due January 2025
- Served the C.A.P. during World War II
- Vintage Airplane Magazine: October 1997
- 2022 AirVenture Antique Aircraft Lindy Award: Silver Age Outstanding Closed Cockpit Biplane

#### ALL SPECIFICATIONS SUBJECT TO VERIFICATION UPON INSPECTION





(P) +1.833.824.7243

### INTERIOR





AIRCRAFT BIDDER (P) +1.833.824.7243

N13418 Waco | UIC

### EXTERIOR





AIRCRAFT BIDDER (P) +1.833.824.7243