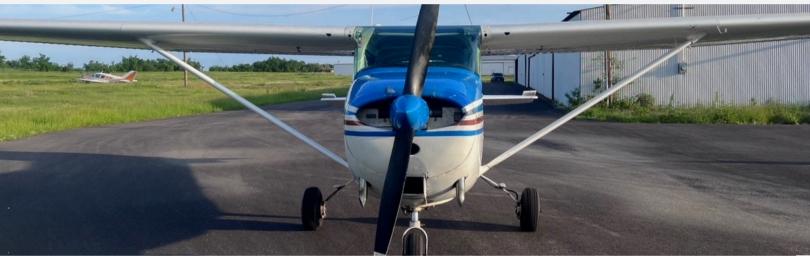

# 1963 CESSNA 172D

S/N 17250136

### 1963 CESSNA | 172D

We are proud to introduce this 1963 Cessna 172D, the perfect blend of vintage charm and reliable performance. This aircraft boasts a smooth-running six-cylinder engine with a recent overhaul and well-maintained airframe. Whether you're a seasoned pilot or a first-time buyer, the 172D's reputation for safety, ease of handling, and low operating costs makes it an ideal choice.

# **EXTERIOR**