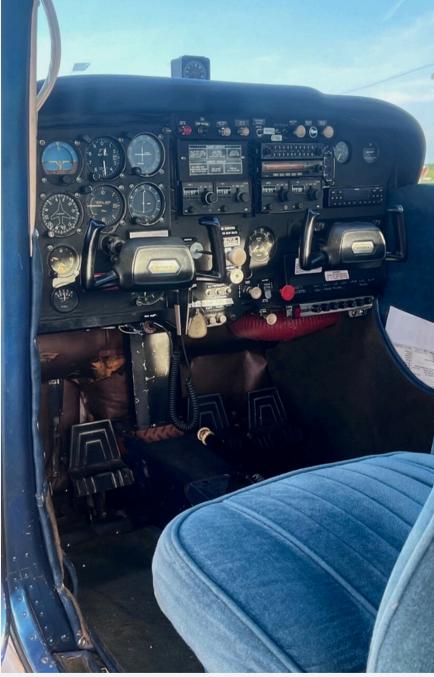

## **AVIONICS**

- Appareo Stratus Transponder ADSB-Compliant
- Dual Bendix KX 170B
- Bendix KMA 24 Audio Panel
- Bendix KR 87 ADF Receiver
- ADSB In/Out