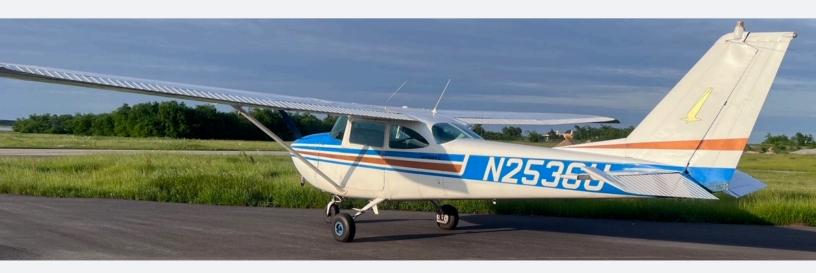

# 1963 CESSNA 172D

S/N 17250136

### 1963 CESSNA | 172D

We are proud to introduce this 1963 Cessna 172D, the perfect blend of vintage charm and reliable performance. This aircraft boasts a smooth-running six-cylinder engine with a recent overhaul and well-maintained airframe. Whether you're a seasoned pilot or a first-time buyer, the 172D's reputation for safety, ease of handling, and low operating costs makes it an ideal choice.

# **EXTERIOR**