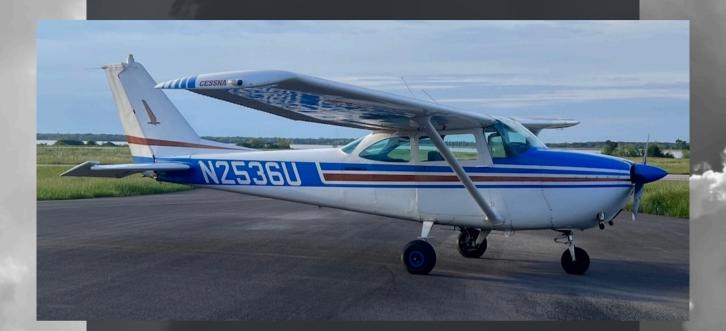

#### N2536U

# 1963 CESSNA 172D

S/N 17250136

### 1963 CESSNA | 172D

We are proud to introduce this 1963 Cessna 172D, the perfect blend of vintage charm and reliable performance. This aircraft boasts a smooth-running six-cylinder engine with a recent overhaul and well-maintained airframe. Whether you're a seasoned pilot or a first-time buyer, the 172D's reputation for safety, ease of handling, and low operating costs makes it an ideal choice.

# **EXTERIOR**