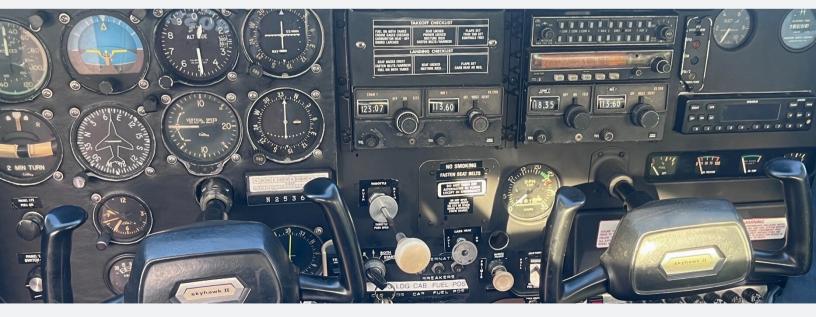

## **AVIONICS**

- Appareo Stratus Transponder ADSB-Compliant
- Dual Bendix KX 170B
- Bendix KMA 24 Audio Panel
- Bendix KR 87 ADF Receiver
- ADSB In/Out