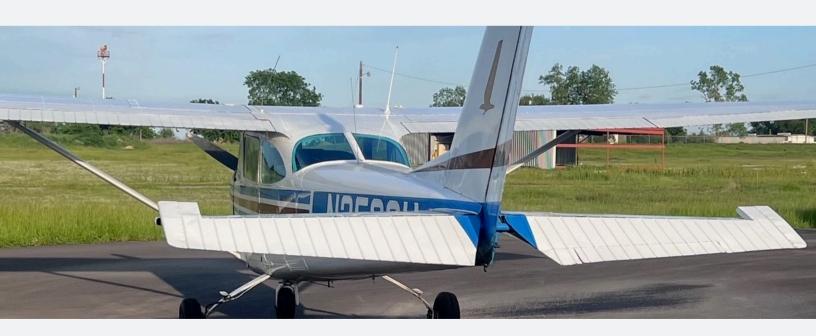

PHUR SPRINGS, TX

\*SUBJECT TO PRIOR SALE OR REMOVAL







### 1963 CESSNA | 172D

We are proud to introduce this 1963 Cessna 172D, the perfect blend of vintage charm and reliable performance. This aircraft boasts a smooth-running six-cylinder engine with a recent overhaul and well-maintained airframe. Whether you're a seasoned pilot or a first-time buyer, the 172D's reputation for safety, ease of handling, and low operating costs makes it an ideal choice.

# AIRFRAME, ENGINE & PROP

#### **AIRFRAME**

- 3060 Total Time
- Annual Performed November 2024
- 965 lbs Useful Load

#### ENGINE

- Continental O-300-H
- 40 SMOH
- Overhaul Performed June 2022
- Magnetos Replaced October 2022
- Compressions as of November 2024: 74, 74, 73, 75, 74, 74

#### **PROP**

- Sensenich 2-Blade
- 3050 SNEW





## **AVIONICS**

- Appareo Stratus Transponder ADSB-Compliant
- Dual Bendix KX 170B
- Bendix KMA 24 Audio Panel
- Bendix KR 87 ADF Receiver
- ADSB In/Out

#### ADDITIONAL FEATURES

- New Battery Installed October 2024
- Cleveland Brakes

#### ALL SPECIFICATIONS SUBJECT TO VERIFICATION UPON INSPECTION





## INTERIOR









# **EXTERIOR**